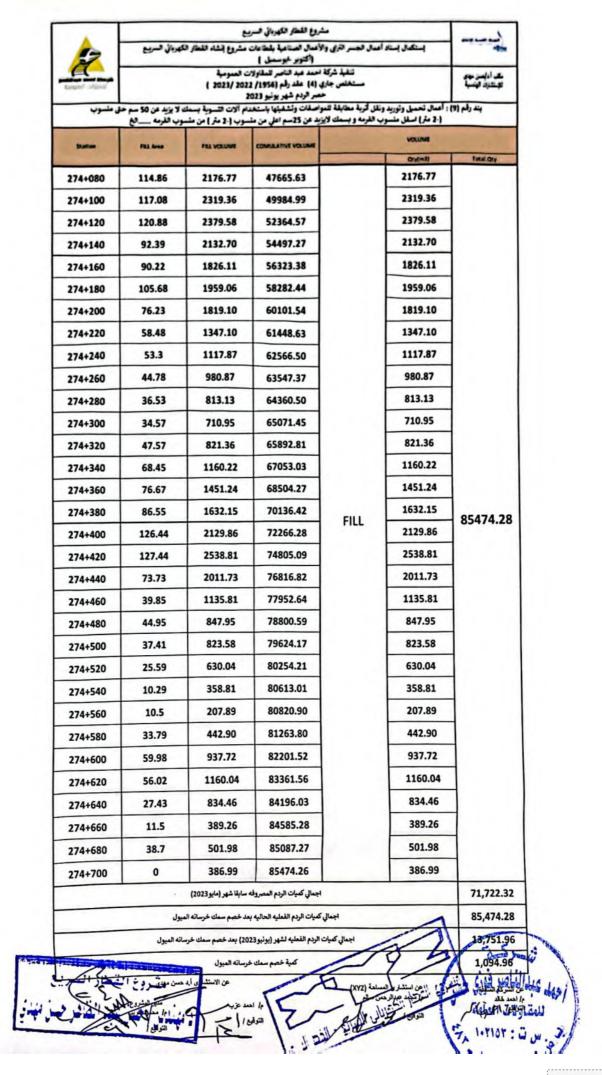

| 41260.65                                                               | 2182.73        | 101.73    | 274+040         |
|                                  | 2182.73                                         |               | 43443.38                                                               | 2045.48        | 102.82    | 274+060         |
| 125                              | 2045.48                                         | 1.1.1         | 45488.86                                                               | عن الاستشارى ا |           | 1               |
|                                  | ماسم مار<br>مراجعه المراجع<br>المراجع القصار ال | عرباني السزير | F                                                                      | 7-1-1-         |           |                 |



| Z72+180         5.51         77.87         100.66           Z72+200         7.7         132.04         232.71           Z72+200         7.7         132.04         232.71           Z72+200         2.7.7         132.04         232.71           Z72+200         2.7.7         132.04         232.71           Z72+200         2.7.7         132.04         232.71           Z72+200         2.0.75         402.41         906.98           Z72+200         2.3.16         401.59         1686.08           Z72+300         2.8.51         516.65         2202.73           Z72+300         2.8.51         516.65         2202.73           Z72+300         2.8.51         516.65         2202.73           Z72+300         16.04         322.52         4058.42           Z72+420         9.36         2.85.08         469