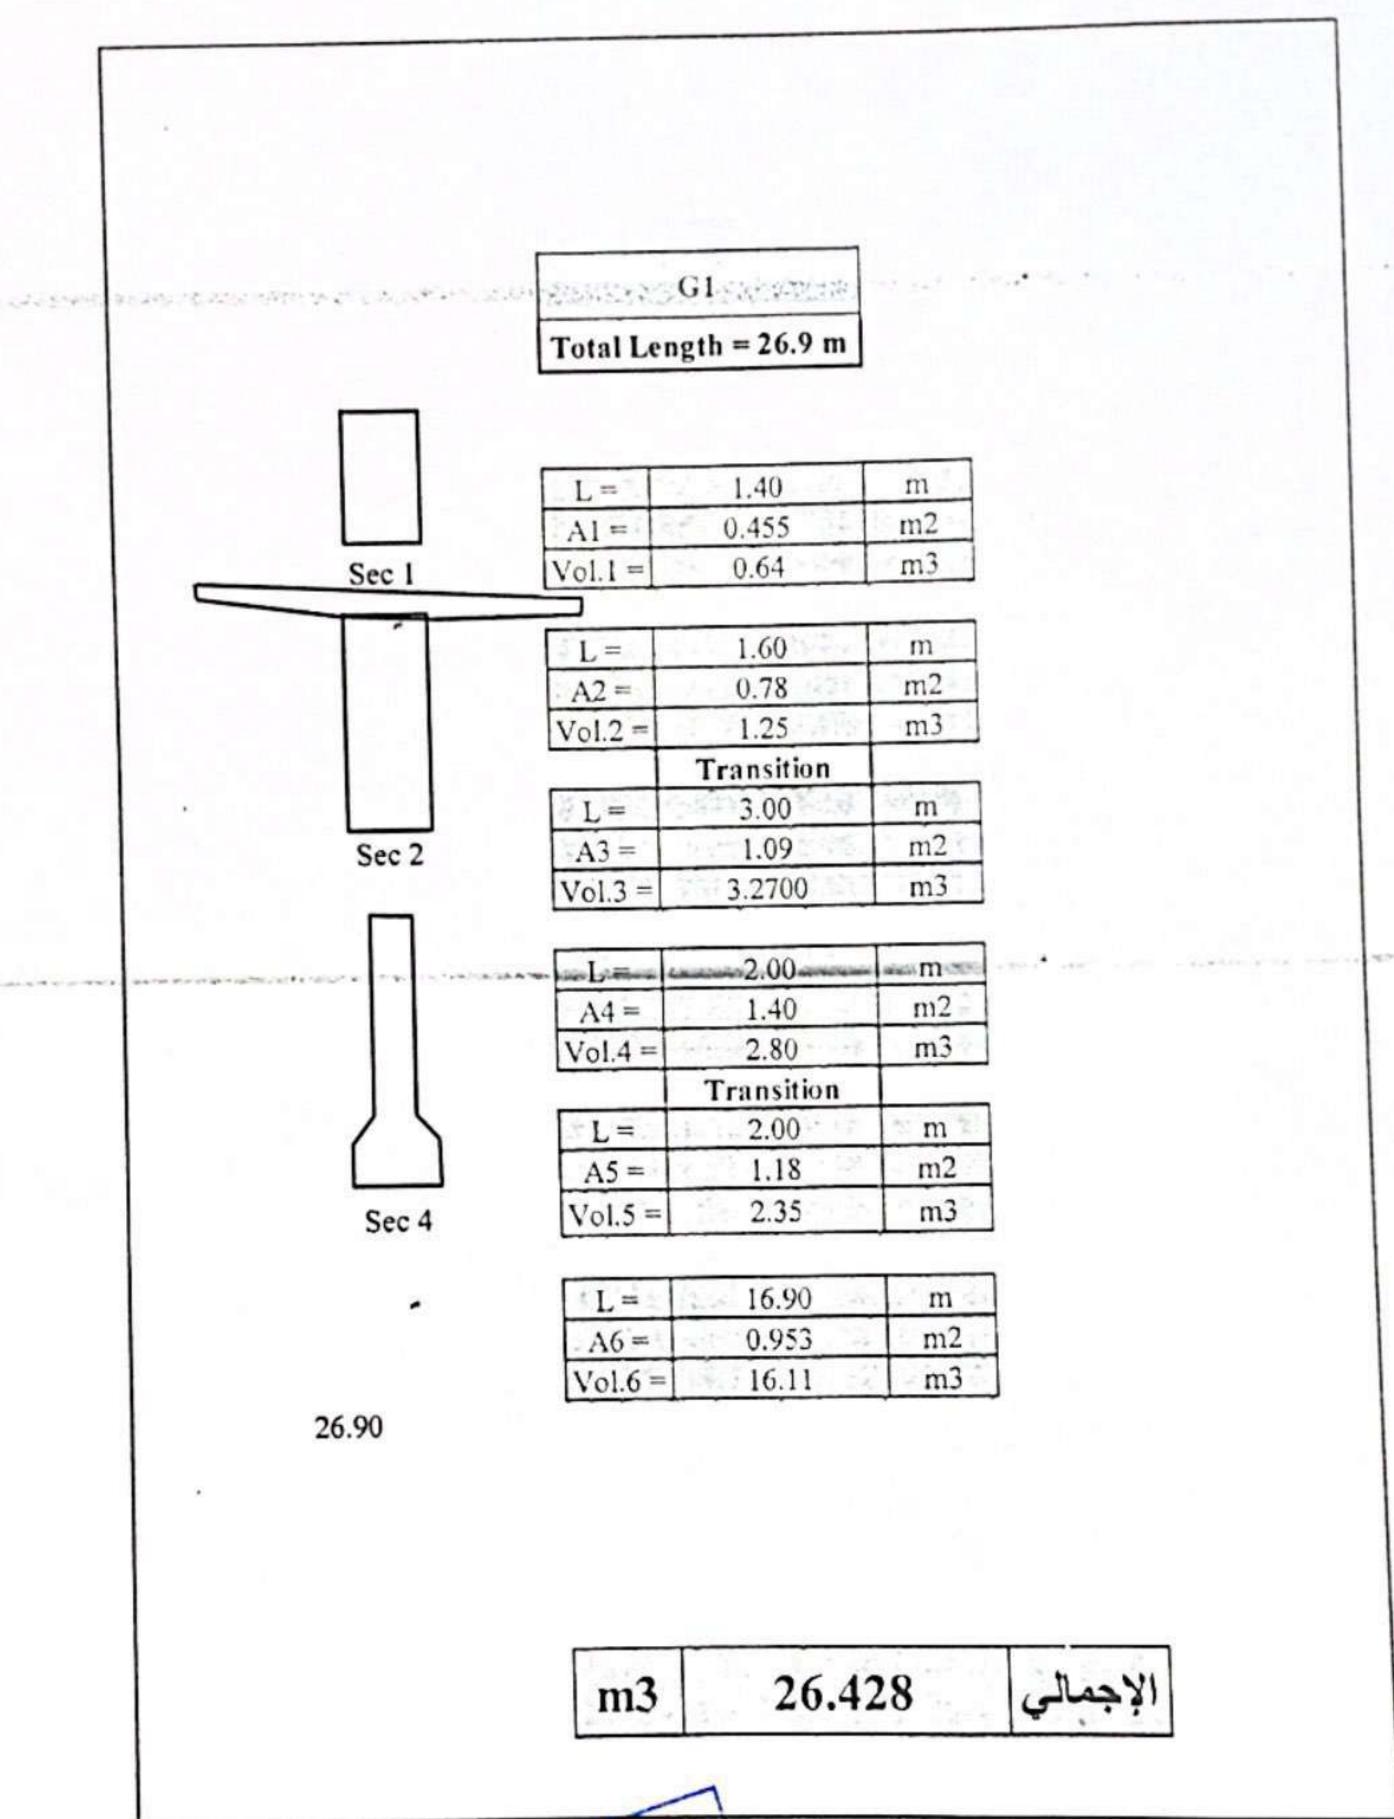

| الاجمالي           |             |              |

و التالي حصر تفصيلي لكميات الكمر:

توقيع مدير المشروع (المالك)

de woods

توقيع مدين المشاري)

توقيع مدير المشروع (الشركة المنفذة)

- sees









توقيع مدير المشروع (الاستشاري)

القعادة (شرق الرياح المتوفيقي) المتوفيقي) المتوفيقي) المتوفيقي) المتوفيقين المرياح المتوفيقي)

يع مدير المشروع (الشركة المنفذة)

- Sue







| افية حيث لاد مح ب                     | EN 13 وان تكون                        | موحدة 37-3                      | غات الأروبية ا                                            | ز طيف المواصد                                                    | وكون فرك تر طبعانها هو موضع المرسومات و دان تنطابة الدكاة                                                                                                                                            |          |
|---------------------------------------|---------------------------------------|---------------------------------|--------------------------------------------------------