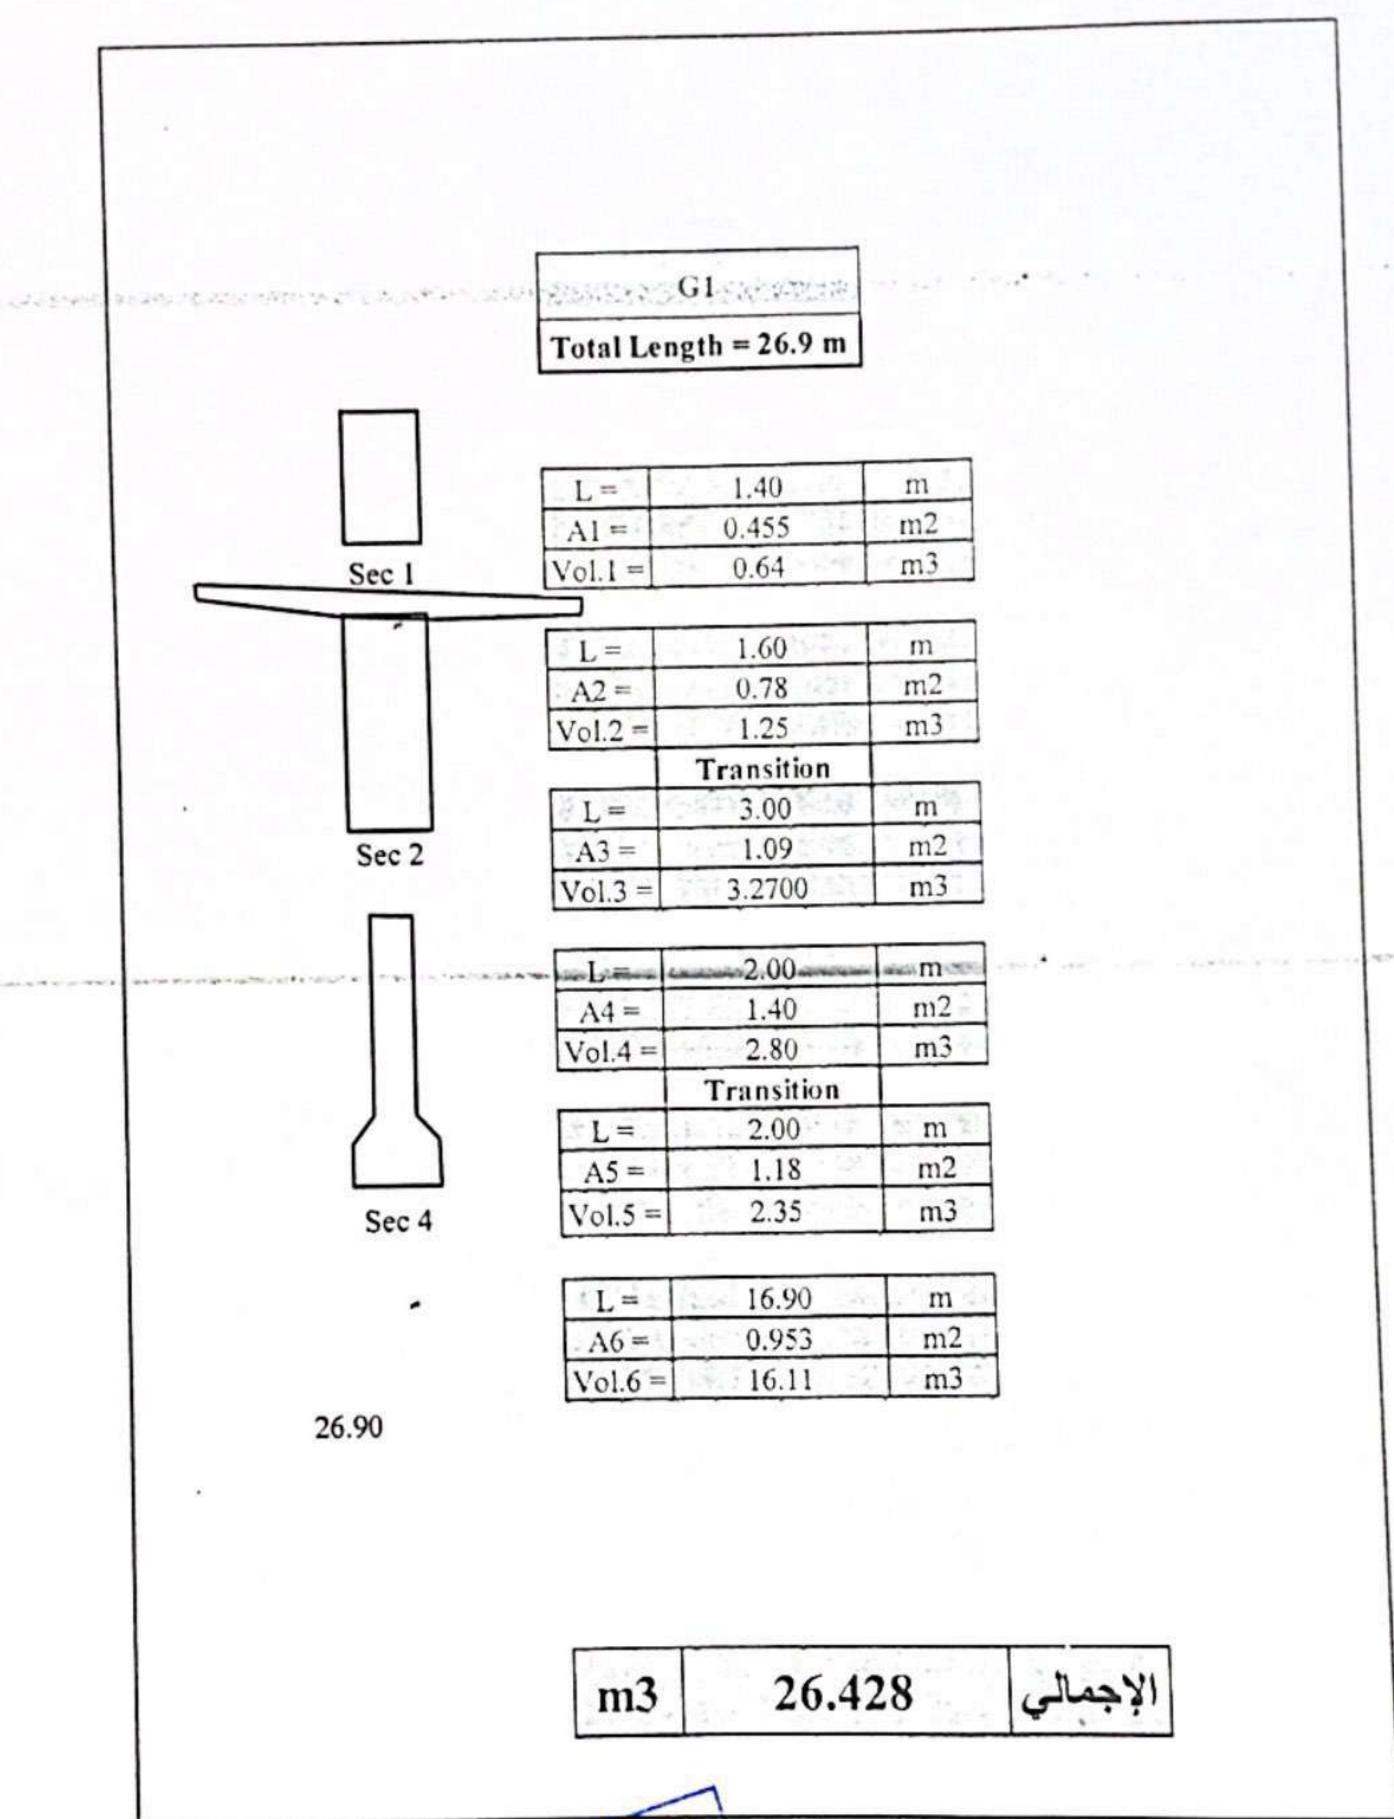

| الاجمالي           |                    |    |  |

و التالي حصر تفصيلي لكميات الكمر:

توقيع مدير المشروع (المالك)

de woods

توقيع مدين المشاري)

توقيع مدير المشروع (الشركة المنفذة)

- sees









توقيع مدير المشروع (الاستشاري)

القعادة (شرق الرياح المتوفيقي) المتوفيقي) المتوفيقي) المتوفيقي) المتوفيقين المرياح المتوفيقي)

يع مدير المشروع (الشركة المنفذة)

- Sue







| افية حيث لاد مح ب                     | EN 13 وان تكون                        | موحدة 37-37                     | غات الأروبية ا                                            | ز طيف المواصد                                                    | وكون فرك تر طبعانها هو موضع المرسومات و دان تنطابة الدكاة                                                                                                                                            |          |
|---------------------------------------|---------------------------------------|---------------------------------|--------------------------------------------------------