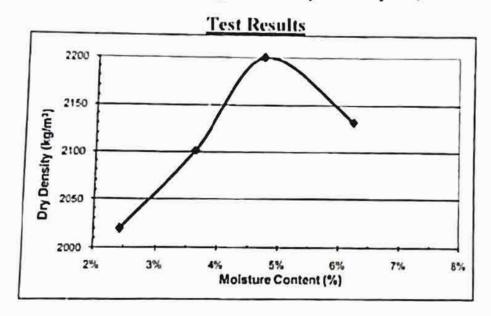

ghways Airports and Traffic Lab, Giza - Egypt Tel: 35678423 - Fax: 35723486 Zip code: 12316



حامعة لقاهرة ، كلية لينسلة معمل الطرق والمطارات والمرور ، الجيزة ، الرقم البريشي ١١٣١١ لممسوحة ضوئيا بـ CamScanner



## معمل أبحاث هندسة الطرق والمطارات والـمرور Highways, Airports and Traffic Engineering Research Lab



جدول (٥): اختبار الدمك لخليط مواد FDR والاسمنت Moisture-density Relations of the FDR Mix with Cement

| أعمال صيانة ورفع كفاءة طريق شرق العوينات / مزرعة القوات المسلحة | منوع  |
|-----------------------------------------------------------------|-------|
| بطول 10 بنطام اعادة الندوير FDR                                 |       |
| شوكة النبل العامة للإنشاء والطرق                                | تنفيذ |

- Test: AASHTO T134
- % Cement: 4% (the mid-range of 3-5%; percent by wt.)



| Item                             | Result |  |
|----------------------------------|--------|--|
| The optimum moisture content (%) | 4.7%   |  |
| The maximum dry density (kg/m³)  | 2199   |  |















## معمل أبحاث هندسة الطرق والمطارات والمرور Highways, Airports and Traffic **Engineering Research Lab**



جدول (1): التدرج، حدود أتربرج، والتصنيف لخليط FDR AASHTO Classification Tests for the FDR Mix

| أعمال صبانة ورفع كفاءة طريق شرق العوينات / مزرعة القوات المسلحة | منوع  |
|-----------------------------------------------------------------|-------|
| بطول 10 بنظام اعادة الندوير IDR                                 |       |
| شركة السل العامة للإمشاء والطرق                                 | تنفيذ |

Particle-Size Analysis (% Passing)

| Sieve opening or<br>number | FDR<br>Mix De