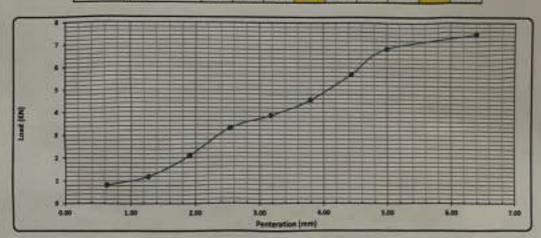

.0 |
| Maletter Contract %      | 5,6%  |

| Swelling              |        |
|-----------------------|--------|
| MeM No.               | 54     |
| lim .                 | 1+005  |
| Facility Street       | 100    |
| Final Bright (meet    | 7.00   |
| Difference            | 10 年位  |
| Sweepl Strigte (seed) | 121.00 |
| Studies Ratio To      | III.   |

#### Loading Reading :

| Freitration (Iwa)    | 0.64  | 1.47   | 1.194  | 3.54   | 3,10    | 3,80   | 4.10   | 2.06   | 6.40 |
|----------------------|-------|--------|--------|--------|---------|--------|--------|--------|------|
| Lond Streeting (lig) | 94,00 | 132,00 | 211.00 | 337.80 | 300,000 | 464.00 | 192.8E | 105.00 | THEM |
| Lord (RCV)           | 24    | 1420   | 2215   | -13    | 18      | 4.5    | 13     | 44     | 11   |



| Posterative | Land  | Standard Load | CHR    | Mold-Composition | -    | CNR   |
|-------------|-------|---------------|--------|------------------|------|-------|
| Creek       | (Kri) | (80           | (%)    | (24)             | (79) | 74    |
| 2.54        | 3.36  | 13.4          | 34,116 |                  | 100  | 35.0% |
| 5.00        | 4.94  | 38.0          | 34.2%  | 73               | 1500 | 36.2% |

Lab. Engineer



## مقب الاستذ التقور إحمن مهدي المنذ التقور إحمن مهدي المنظرة والمرور المنازي الطرق والمطرات والمرور









#### PARTICLE SIZE DISTRIBUTION OF SOIL

| TESTING DATE: | NG DATE: 18/03/25 0000 ZOF |  | ZONE     | 47+000     | 48+600 |
|---------------|----------------------------|--|----------|------------|--------|
| LOCATION      | ملون                       |