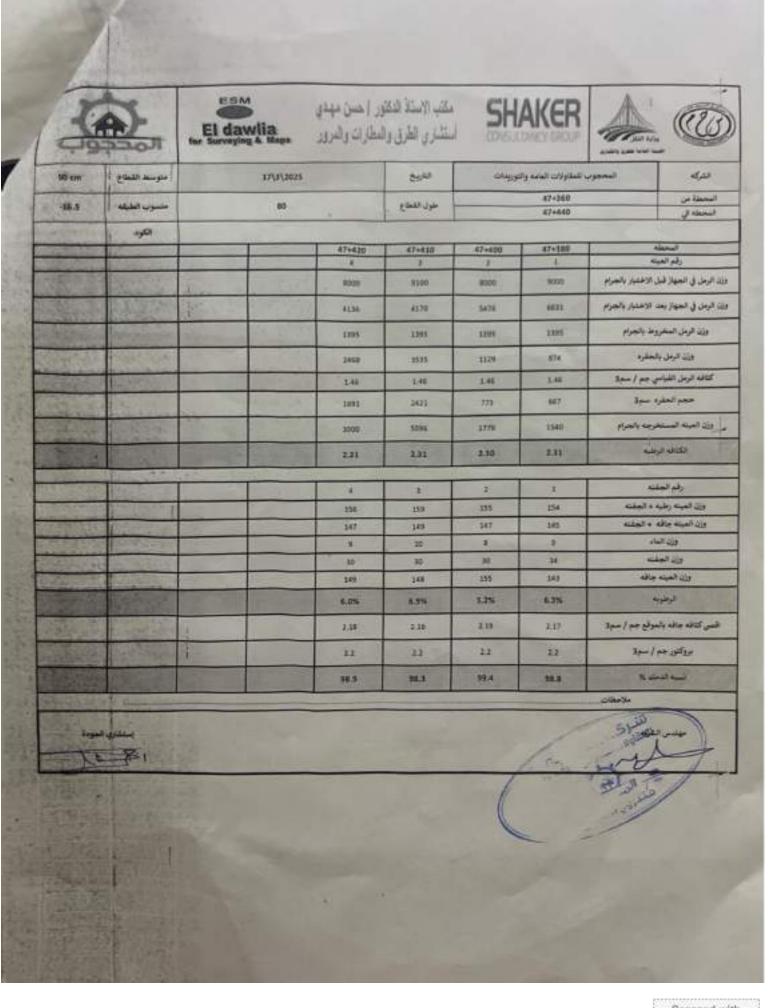

### اعمال الردم

|    | البند                                                                                                                                                                                                                                                                                                                                                                                                                                                                                                                                                                                                                                                                                                                                                                                                                                                                                                                                                                                                                                                                                                                                                                                                                                                                                                                                                                                                                                                                                                                                                                                                                                                                                                                                                                                                                                                                                                                                                                                                                                                                                                                         | الوحدة   | السابق | الجالى  | الإجمالي         |
|----|-------------------------------------------------------------------------------------------------------------------------------------------------------------------------------------------------------------------------------------------------------------------------------------------------------------------------------------------------------------------------------------------------------------------------------------------------------------------------------------------------------------------------------------------------------------------------------------------------------------------------------------------------------------------------------------------------------------------------------------------------------------------------------------------------------------------------------------------------------------------------------------------------------------------------------------------------------------------------------------------------------------------------------------------------------------------------------------------------------------------------------------------------------------------------------------------------------------------------------------------------------------------------------------------------------------------------------------------------------------------------------------------------------------------------------------------------------------------------------------------------------------------------------------------------------------------------------------------------------------------------------------------------------------------------------------------------------------------------------------------------------------------------------------------------------------------------------------------------------------------------------------------------------------------------------------------------------------------------------------------------------------------------------------------------------------------------------------------------------------------------------|----------|--------|---------|------------------|
| 3- | بالمتر المتعب اعمال تعمين وتوزيد ونقل اثريه مطابقة المسوية المتصوب المتصوب التصميمي انتشكيل المحر الترابي والاكتف ورشها بالمياء الاصولية الوصول الم المية الرطوبة المعتوبة والدمك الجيد بالهراسات الوصول المحمى كاقه جفة لا نقل عن 95 % من الكثافة الجافة القصول ويقم التنفية طبقا للمناسب التصميمية والقطاعات العرضية التموذيه والرسومات التقصيلية المعتدد والقطاعات العرضية المامة الاصول الصناعة والشروط ومواصفات الهيئة المامة للطرق والكباري وتطيعات المهتدس المعتدد المعتدد المعتدد المعتدد المعتدد المعتدة المعتدة المعتدد المعتددة المشرقة عن المعاهر عنى 2 كم .                                                                                                                                                                                                                                                                                                                                                                                                                                                                                                                                                                                                                                                                                                                                                                                                                                                                                                                                                                                                                                                                                                                                                                                                                                                                                                                                                                                                                                                                                                                                                      | 3,       |        |         |                  |
|    | (على الانظل نبهة تحمل كالوفورنيا عن 10%) للجزء                                                                                                                                                                                                                                                                                                                                                                                                                                                                                                                                                                                                                                                                                                                                                                                                                                                                                                                                                                                                                                                                                                                                                                                                                                                                                                                                                                                                                                                                                                                                                                                                                                                                                                                                                                                                                                                                                                                                                                                                                                                                                | 3.       | 62558  | 25139.8 |                  |
|    | The went south                                                                                                                                                                                                                                                                                                                                                                                                                                                                                                                                                                                                                                                                                                                                                                                                                                                                                                                                                                                                                                                                                                                                                                                                                                                                                                                                                                                                                                                                                                                                                                                                                                                                                                                                                                                                                                                                                                                                                                                                                                                                                                                |          | 02000  | 25139.8 | 87697.8          |
|    | الكلاسة ( السفان) ( المسفان المسفون ا | 34       | 25306  | 0       | 87697.8<br>25306 |
|    | القرصة ((سماس) (سماس) بنم إحتساب علاوة 1.65 جنية نكل 1 كم زيادة وذلك حتى مسافة نقل 100 كم و 1.25 جنية لكل 1 كم زيادة عن مسافة نقل 100 كم المسافة 49 كم المسافة و1.65 وذلك حتى يتم احتساب علاوة 1.65 جنية لكل 1 كم زيادة وذلك حتى مسافة نقل 100 كم و 1.25 جنية لكل 1 كم زيادة عن مسافة نقل 100 كم و 1.25 جنية لكل 1 كم زيادة عن                                                                                                                                                                                                                                                                                                                                                                                                                                                                                                                                                                                                                                                                                                                                                                                                                                                                                                                                                                                                                                                                                                                                                                                                                                                                                                                                                                                                                                                                                                                                                                                                                                                                                                                                                                                                | 3r<br>3r |        |         | No. Contraction  |
|    | القرصة ((سماس) (سماس) بنم إحتساب علاوة 1.65 جنية نكل 1 كم زيادة وذلك حتى مسافة نقل 100 كم و 1.25 عن مسافة نقل 100 كم المسافة 49 كم مسافة نقل 100 كم المسافة 49 كم المسافة وذلك حتى بنم إحتساب علاوة 1.65 جنية لكل 1 كم زيادة وذلك حتى                                                                                                                                                                                                                                                                                                                                                                                                                                                                                                                                                                                                                                                                                                                                                                                                                                                                                                                                                                                                                                                                                                                                                                                                                                                                                                                                                                                                                                                                                                                                                                                                                                                                                                                                                                                                                                                                                         |          | 25306  | 0       | 25306            |

### اعمال الردم

| _ | البند                                                                                                                                                                                                                                                                                                                                                                                                                                                                                                                                                                                                                                                                                                       | الوحدة | السابق | الحالي  | الإجمالي |
|---|-------------------------------------------------------------------------------------------------------------------------------------------------------------------------------------------------------------------------------------------------------------------------------------------------------------------------------------------------------------------------------------------------------------------------------------------------------------------------------------------------------------------------------------------------------------------------------------------------------------------------------------------------------------------------------------------------------------|--------|--------|---------|----------|
| 3 | بالمتر المكعب اعمال تحميل وتوريد ونقل اتريه مطابقه الموصلات وتشغيلها باستخدام الات التسويه لاستكمال المنسوب التصعيمي لتشكيل الجسر الترابي والاكتف ورشها بالمياء الاصوليه للوصول الي نسبة الرطوبه المطلوبه والدمك الجيد بالهر اسات تقوصول اقصى كافه جفة لا نقل عن 95 % من الكثفه الجفة القصوى ويتم التنفيذ طبقا للمتاسب التصعيمية والقطاعات العرضية التمونجية والرسومات التفصيلية المعندة والقطاعات العرضية التمونجية والرسومات التفصيلية المعندة والبند بجمع مشتملاته طبقا لاصول الصناعة والشروط ومواصفات الهيئة العامة للطرق والكباري وتغيمات المهندس ومواصفات الهيئة العامة للطرق والكباري وتغيمات المهندس المعتدم المشرفة عن الجهات الرسمية المعددة المشرفة عن الجهات الرسمية المعددة المشرفة عن المحاجر | 3,     |        |         |          |
|   | (على الانظار لسية تحمل كاليفورنيا عن 10%) للجزء<br>الكرحة العنامي                                                                                                                                                                                                                                                                                                                                                                                                                                                                                                                                                                                                                                           | 3,     | 62558  | 25139.8 | 87697.8  |
|   | يتم حنساب علاوة 1.65 جنيلًا لكل 1 كم زيادة وذلك حتى<br>مسافة نقل 100 كم و 1.25 جنية لكل 1 كم زيادة عن<br>مسافة نقل 100 كم المسافة 49 كم                                                                                                                                                                                                                                                                                                                                                                                                                                                                                                                                                                     | 34     | 25306  | 0       | 25306    |
|   | يتم احتساب علاوة 1.65 جنبة لكل 1 كم زيادة وذلك حتى<br>مسافة نقل 100 كم و 1.25 جنبة لكل 1 كم زيادة عن                                                                                                                                                                                                                                                                                                                                                                                                                                                                                                                                                                                                        | 3,     | 37252  | 25139.8 | 62391.8  |
|   | مسافة نقل 100 كم المسافة 65 كم                                                                                                                                                                                                                                                                                                                                                                                                                                                                                                                                                                                                                                                                              |        |        |         |          |
|   | مسافة نقل 100 كم المسافة 65 كم<br>يتم زيادة مبلغ 6 جنية في حالة استخدام بلدوزر في<br>التحجير للارض المتماسكة وذلك طبقا لتحليل التربة                                                                                                                                                                                                                                                                                                                                                                                                                                                                                                                                                                        | 3,-    | 62558  | 25139.8 | 87697.8  |

#### اعمال الردم

|   | البتد                                                                                                                                                                                                                                                                                                                                                                                                                                                                                                                                                                                                                                                                                                                                                                                                                                                                                                                                                                                                                                                                                                                                                                                                                                                                                                                                                                                                                                                                                                                                                                                                                                                                                                                                                                                                                                                                                                                                                                                                                                                                                                                         | الوحدة | السابق | الحالي             | الإجمالي           |
|---|-------------------------------------------------------------------------------------------------------------------------------------------------------------------------------------------------------------------------------------------------------------------------------------------------------------------------------------------------------------------------------------------------------------------------------------------------------------------------------------------------------------------------------------------------------------------------------------------------------------------------------------------------------------------------------------------------------------------------------------------------------------------------------------------------------------------------------------------------------------------------------------------------------------------------------------------------------------------------------------------------------------------------------------------------------------------------------------------------------------------------------------------------------------------------------------------------------------------------------------------------------------------------------------------------------------------------------------------------------------------------------------------------------------------------------------------------------------------------------------------------------------------------------------------------------------------------------------------------------------------------------------------------------------------------------------------------------------------------------------------------------------------------------------------------------------------------------------------------------------------------------------------------------------------------------------------------------------------------------------------------------------------------------------------------------------------------------------------------------------------------------|--------|--------|--------------------|--------------------|
| 3 | بالمتر المكعب اعدال تحميل وتوريد ونقل اتريه مطابقة المواصفات وتشغيلها باستخدام الات التسويه لاستكدال المنسوب التصميمي لتشكيل الجسر الترابي والاكتاف ورشها بالمياه الاصولية للوصول اليسر الترابي والاكتاف ورشها بالمياه يظهر اسات للوصول الحسي كلفة جفه لا نقل عن 95 % من الكتافة المحاف الخصوى ويتم التغيذ طبقا المتاسيب التصميمية والقطاعات العرضية التمونية والرسومات التقصيفية المعدد والمؤاعدة المحافظة الإصول الصناعة والشروط ومواصفات الهيئة العامة للطرق والكباري وتطيمات المهندس ومواصفات الهيئة العامة للطرق والكباري وتطيمات المهندس بالمشرف                                                                                                                                                                                                                                                                                                                                                                                                                                                                                                                                                                                                                                                                                                                                                                                                                                                                                                                                                                                                                                                                                                                                                                                                                                                                                                                                                                                                                                                                                                                                                                        | م3     |        |                    |                    |
|   | (على الا نقل نسبة تحمل كاليفورنيا عن 10%) للجزء المعيدة (أسمالي                                                                                                                                                                                                                                                                                                                                                                                                                                                                                                                                                                                                                                                                                                                                                                                                                                                                                                                                                                                                                                                                                                                                                                                                                                                                                                                                                                                                                                                                                                                                                                                                                                                                                                                                                                                                                                                                                                                                                                                                                                                               | 34     | 62558  | 25139.8            | 87697.8            |
|   | يتم إحتساب علاوة 1.65 جنية لكل 1 كم زيادة وذلك حتى<br>مسافة نقل 100 كم و 1.25 جنية لكل 1 كم زيادة عن<br>مسافة نقل 100 كم إمسافة 49 كم                                                                                                                                                                                                                                                                                                                                                                                                                                                                                                                                                                                                                                                                                                                                                                                                                                                                                                                                                                                                                                                                                                                                                                                                                                                                                                                                                                                                                                                                                                                                                                                                                                                                                                                                                                                                                                                                                                                                                                                         | 3,4    | 25306  | 0                  | 25306              |
|   | THE RESIDENCE OF THE PROPERTY | 3.     | 37252  |                    |                    |
|   | يتم احتساب علاوة 1.65 جنية لكل 1 كم زيادة ونتك حتى<br>مسافة نقل 100 كم و 1.25 جنية لكل 1 كم زيادة عن<br>مسافة نقل 100 كم المسافة 65 كم                                                                                                                                                                                                                                                                                                                                                                                                                                                                                                                                                                                                                                                                                                                                                                                                                                                                                                                                                                                                                                                                                                                                                                                                                                                                                                                                                                                                                                                                                                                                                                                                                                                                                                                                                                                                                                                                                                                                                                                        |        | 31202  | 25139.8            | 62391.8            |
|   | مساقة نقل 100 كم و 1.25 جنية لكل 1 كم زيادة عن                                                                                                                                                                                                                                                                                                                                                                                                                                                                                                                                                                                                                                                                                                                                                                                                                                                                                                                                                                                                                                                                                                                                                                                                                                                                                                                                                                                                                                                                                                                                                                                                                                                                                                                                                                                                                                                                                                                                                                                                                                                                                | Зр     | 62558  | 25139.8<br>25139.8 | 62391.8<br>87697.8 |