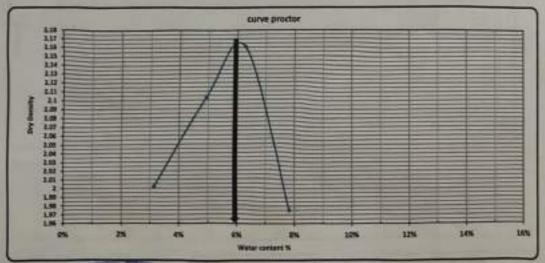

-|-------|-------|--------|--|
| Ture wt.               | 30.   | 19.2  | 38,61 | 24.2   | 28.3  | 263   | 312   | 28.6   |  |
| Wi. Of wet said & turn | Teta  | 210.1 | 1754  | 1,30,2 | 132.0 | 121.8 | 190.0 | 1944   |  |
| Wt. Of dry sell & ture | ten.s | 219.7 | 109.0 | 135.0  | 125.0 | 115.7 | 150.0 | 145.7  |  |
| W. Of water            | 5.0   | 6.0   | 6.4   | 61     | 4,1   | K.S.  | 94    | 1.1    |  |
| Wt. Of dry will        | 127,0 | 184.5 | 148.9 | 388.8  | 196.2 | 86.6  | 119.4 | 115.9  |  |
| Water manual %         | 3.9%  | 2,414 | 43%   | 5.6%   | 6,5%  | 63%   | 7.8%  | 1.8%   |  |
| AV.Watter continue %   | -3.0  | 256   | 40    | 196    | 163   | 196   | 7.1   | Pi-    |  |
| Dry Density            | 14    | 101   | 2.0   | 43     | 1     | 163   | -0    | rts    |  |





Consultant















#### California Bearing Ratio TEST

| TESTING DATE: | 86/03/26    | 100 | 2000     | (1/48 BEAUT) | 43-000 |
|---------------|-------------|-----|----------|--------------|--------|
| LOCATION      | 47+500      |     | ZOHE     | 47+000       | 43-000 |
| NAME COMPANY  | El-Mahgorth |     | Mutartal | Embe         | nkment |

#### -: Test Results

| Compaction % for Mal | d:    |
|----------------------|-------|
| Made No.             | #     |
| Head Yes.            | 1000  |
| Market No. of Street | 15708 |
| Held WY Wat WY. (got | 10110 |
| Www.WT. agmit        | 4447  |
| Wet Dressity         | 180   |
| Dry Density          | 2,947 |
| Proctor South        | 1,170 |
| Companies            | 98%   |

| Mesiture Ratio After Comparted Meid |       |  |  |