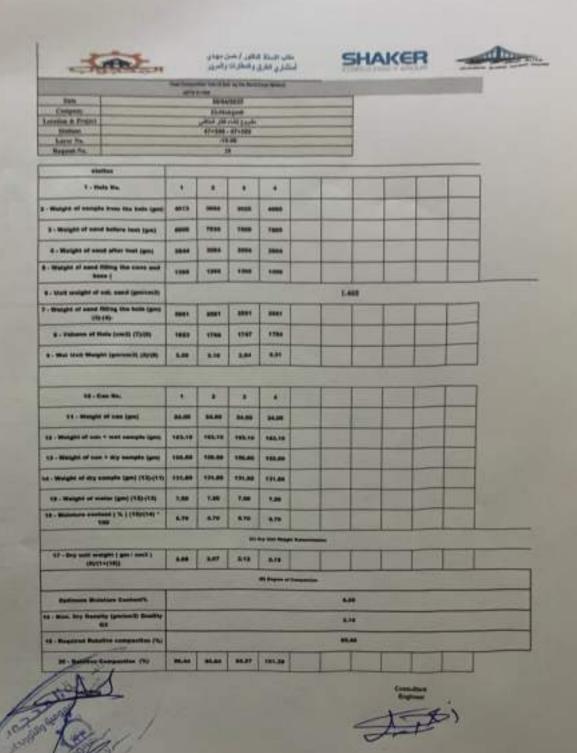

### اعمال الردم

|    | البند                                                                                                                                                                                                                                                                                                                                                                                                                                                                                                                                                                                                                                                                                                                                                                                                                                                                                                                                                                                                                                                                                                                                                                                                                                                                                                                                                                                                                                                                                                                                                                                                                                                                                                                                                                                                                                                                                                                                                                                                                                                                                                                         | الوحدة   | السابق | الجالى  | الإجمالي         |
|----|-------------------------------------------------------------------------------------------------------------------------------------------------------------------------------------------------------------------------------------------------------------------------------------------------------------------------------------------------------------------------------------------------------------------------------------------------------------------------------------------------------------------------------------------------------------------------------------------------------------------------------------------------------------------------------------------------------------------------------------------------------------------------------------------------------------------------------------------------------------------------------------------------------------------------------------------------------------------------------------------------------------------------------------------------------------------------------------------------------------------------------------------------------------------------------------------------------------------------------------------------------------------------------------------------------------------------------------------------------------------------------------------------------------------------------------------------------------------------------------------------------------------------------------------------------------------------------------------------------------------------------------------------------------------------------------------------------------------------------------------------------------------------------------------------------------------------------------------------------------------------------------------------------------------------------------------------------------------------------------------------------------------------------------------------------------------------------------------------------------------------------|----------|--------|---------|------------------|
| 3- | بالمتر المتعب اعمال تعمين وتوزيد ونقل اثريه مطابقة المسوية المتصوب المتصوب التصميمي انتشكيل المحر الترابي والاكتف ورشها بالمياء الاصولية الوصول الم المية الرطوبة المعتوبة والدمك الجيد بالهراسات الوصول المحمى كاقه جفة لا نقل عن 95 % من الكثافة الجافة القصول ويقم التنفية طبقا للمناسب التصميمية والقطاعات العرضية التموذيه والرسومات التقصيلية المعتدد والقطاعات العرضية المامة الاصول الصناعة والشروط ومواصفات الهيئة المامة للطرق والكباري وتطيعات المهتدس المعتدد المعتدد المعتدد المعتدد المعتدد المعتدة المعتدة المعتدد المعتددة المشرقة عن المعاهر عنى 2 كم .                                                                                                                                                                                                                                                                                                                                                                                                                                                                                                                                                                                                                                                                                                                                                                                                                                                                                                                                                                                                                                                                                                                                                                                                                                                                                                                                                                                                                                                                                                                                                      | 3,       |        |         |                  |
|    | (على الانظل نبهة تحمل كالوفورنيا عن 10%) للجزء                                                                                                                                                                                                                                                                                                                                                                                                                                                                                                                                                                                                                                                                                                                                                                                                                                                                                                                                                                                                                                                                                                                                                                                                                                                                                                                                                                                                                                                                                                                                                                                                                                                                                                                                                                                                                                                                                                                                                                                                                                                                                | 3.       | 62558  | 25139.8 |                  |
|    | The went south                                                                                                                                                                                                                                                                                                                                                                                                                                                                                                                                                                                                                                                                                                                                                                                                                                                                                                                                                                                                                                                                                                                                                                                                                                                                                                                                                                                                                                                                                                                                                                                                                                                                                                                                                                                                                                                                                                                                                                                                                                                                                                                |          | 02000  | 25139.8 | 87697.8          |
|    | الكلاسة ( السفان) ( المسفان المسفون ا | 34       | 25306  | 0       | 87697.8<br>25306 |
|    | القرصة ((سماس) (سماس) بنم إحتساب علاوة 1.65 جنية نكل 1 كم زيادة وذلك حتى مسافة نقل 100 كم و 1.25 جنية لكل 1 كم زيادة عن مسافة نقل 100 كم المسافة 49 كم المسافة و1.65 وذلك حتى يتم احتساب علاوة 1.65 جنية لكل 1 كم زيادة وذلك حتى مسافة نقل 100 كم و 1.25 جنية لكل 1 كم زيادة عن مسافة نقل 100 كم و 1.25 جنية لكل 1 كم زيادة عن                                                                                                                                                                                                                                                                                                                                                                                                                                                                                                                                                                                                                                                                                                                                                                                                                                                                                                                                                                                                                                                                                                                                                                                                                                                                                                                                                                                                                                                                                                                                                                                                                                                                                                                                                                                                | 3r<br>3r |        |         | No. Contraction  |
|    | القرصة ((سماس) (سماس) بنم إحتساب علاوة 1.65 جنية نكل 1 كم زيادة وذلك حتى مسافة نقل 100 كم و 1.25 عن مسافة نقل 100 كم المسافة 49 كم مسافة نقل 100 كم المسافة 49 كم المسافة وذلك حتى بنم إحتساب علاوة 1.65 جنية لكل 1 كم زيادة وذلك حتى                                                                                                                                                                                                                                                                                                                                                                                                                                                                                                                                                                                                                                                                                                                                                                                                                                                                                                                                                                                                                                                                                                                                                                                                                                                                                                                                                                                                                                                                                                                                                                                                                                                                                                                                                                                                                                                                                         |          | 25306  | 0       | 25306            |

### اعمال الردم

| _ | البند                                                                                                                                                                                                                                                                                                                                                                                                                                                                                                                                                                                                                                                                                                       | الوحدة | السابق | الحالي  | الإجمالي |
|---|-------------------------------------------------------------------------------------------------------------------------------------------------------------------------------------------------------------------------------------------------------------------------------------------------------------------------------------------------------------------------------------------------------------------------------------------------------------------------------------------------------------------------------------------------------------------------------------------------------------------------------------------------------------------------------------------------------------|--------|--------|---------|----------|
| 3 | بالمتر المكعب اعمال تحميل وتوريد ونقل اتريه مطابقه الموصلات وتشغيلها باستخدام الات التسويه لاستكمال المنسوب التصعيمي لتشكيل الجسر الترابي والاكتف ورشها بالمياء الاصوليه للوصول الي نسبة الرطوبه المطلوبه والدمك الجيد بالهر اسات تقوصول اقصى كافه جفة لا نقل عن 95 % من الكثفه الجفة القصوى ويتم التنفيذ طبقا للمتاسب التصعيمية والقطاعات العرضية التمونجية والرسومات التفصيلية المعندة والقطاعات العرضية التمونجية والرسومات التفصيلية المعندة والبند بجمع مشتملاته طبقا لاصول الصناعة والشروط ومواصفات الهيئة العامة للطرق والكباري وتغيمات المهندس ومواصفات الهيئة العامة للطرق والكباري وتغيمات المهندس المعتدم المشرفة عن الجهات الرسمية المعددة المشرفة عن الجهات الرسمية المعددة المشرفة عن المحاجر | 3,     |        |         |          |
|   | (على الانظار لسية تحمل كاليفورنيا عن 10%) للجزء<br>الكرحة العنامي                                                                                                                                                                                                                                                                                                                                                                                                                                                                                                                                                                                                                                           | 3,     | 62558  | 25139.8 | 87697.8  |
|   | يتم حنساب علاوة 1.65 جنيلًا لكل 1 كم زيادة وذلك حتى<br>مسافة نقل 100 كم و 1.25 جنية لكل 1 كم زيادة عن<br>مسافة نقل 100 كم المسافة 49 كم                                                                                                                                                                                                                                                                                                                                                                                                                                                                                                                                                                     | 34     | 25306  | 0       | 25306    |
|   | يتم احتساب علاوة 1.65 جنبة لكل 1 كم زيادة وذلك حتى<br>مسافة نقل 100 كم و 1.25 جنبة لكل 1 كم زيادة عن                                                                                                                                                                                                                                                                                                                                                                                                                                                                                                                                                                                                        | 3,     | 37252  | 25139.8 | 62391.8  |
|   | مسافة نقل 100 كم المسافة 65 كم                                                                                                                                                                                                                                                                                                                                                                                                                                                                                                                                                                                                                                                                              |        |        |         |          |
|   | مسافة نقل 100 كم المسافة 65 كم<br>يتم زيادة مبلغ 6 جنية في حالة استخدام بلدوزر في<br>التحجير للارض المتماسكة وذلك طبقا لتحليل التربة                                                                                                                                                                                                                                                                                                                                                                                                                                                                                                                                                                        | 3,-    | 62558  | 25139.8 | 87697.8  |

#### اعمال الردم

|   | البتد                                                                                                                                                                                                                                                                                                                                                                                                                                                                                                                                                                                                                                                                                                                                                                                                                                                                                                                                                                                                                                                                                                                                                                                                                                                                                                                                                                                                                                                                                                                                                                                                                                                                                                                                                                                                                                                                                                                                                                                                                                                                                                                         | الوحدة | السابق | الحالي             | الإجمالي           |
|---|-------------------------------------------------------------------------------------------------------------------------------------------------------------------------------------------------------------------------------------------------------------------------------------------------------------------------------------------------------------------------------------------------------------------------------------------------------------------------------------------------------------------------------------------------------------------------------------------------------------------------------------------------------------------------------------------------------------------------------------------------------------------------------------------------------------------------------------------------------------------------------------------------------------------------------------------------------------------------------------------------------------------------------------------------------------------------------------------------------------------------------------------------------------------------------------------------------------------------------------------------------------------------------------------------------------------------------------------------------------------------------------------------------------------------------------------------------------------------------------------------------------------------------------------------------------------------------------------------------------------------------------------------------------------------------------------------------------------------------------------------------------------------------------------------------------------------------------------------------------------------------------------------------------------------------------------------------------------------------------------------------------------------------------------------------------------------------------------------------------------------------|--------|--------|--------------------|--------------------|
| 3 | بالمتر المكعب اعدال تحميل وتوريد ونقل اتريه مطابقة المواصفات وتشغيلها باستخدام الات التسويه لاستكدال المنسوب التصميمي لتشكيل الجسر الترابي والاكتاف ورشها بالمياه الاصولية للوصول اليسر الترابي والاكتاف ورشها بالمياه يظهر اسات للوصول الحسي كلفة جفه لا نقل عن 95 % من الكتافة المحاف الخصوى ويتم التغيذ طبقا المتاسيب التصميمية والقطاعات العرضية التمونية والرسومات التقصيفية المعدد والمؤاعدة المحافظة الإصول الصناعة والشروط ومواصفات الهيئة العامة للطرق والكباري وتطيمات المهندس ومواصفات الهيئة العامة للطرق والكباري وتطيمات المهندس بالمشرف                                                                                                                                                                                                                                                                                                                                                                                                                                                                                                                                                                                                                                                                                                                                                                                                                                                                                                                                                                                                                                                                                                                                                                                                                                                                                                                                                                                                                                                                                                                                                                        | م3     |        |                    |                    |
|   | (على الا نقل نسبة تحمل كاليفورنيا عن 10%) للجزء المعيدة (أسمالي                                                                                                                                                                                                                                                                                                                                                                                                                                                                                                                                                                                                                                                                                                                                                                                                                                                                                                                                                                                                                                                                                                                                                                                                                                                                                                                                                                                                                                                                                                                                                                                                                                                                                                                                                                                                                                                                                                                                                                                                                                                               | 34     | 62558  | 25139.8            | 87697.8            |
|   | يتم إحتساب علاوة 1.65 جنية لكل 1 كم زيادة وذلك حتى<br>مسافة نقل 100 كم و 1.25 جنية لكل 1 كم زيادة عن<br>مسافة نقل 100 كم إمسافة 49 كم                                                                                                                                                                                                                                                                                                                                                                                                                                                                                                                                                                                                                                                                                                                                                                                                                                                                                                                                                                                                                                                                                                                                                                                                                                                                                                                                                                                                                                                                                                                                                                                                                                                                                                                                                                                                                                                                                                                                                                                         | 3,4    | 25306  | 0                  | 25306              |
|   | THE RESIDENCE OF THE PROPERTY | 3.     | 37252  |                    |                    |
|   | يتم احتساب علاوة 1.65 جنية لكل 1 كم زيادة ونتك حتى<br>مسافة نقل 100 كم و 1.25 جنية لكل 1 كم زيادة عن<br>مسافة نقل 100 كم المسافة 65 كم                                                                                                                                                                                                                                                                                                                                                                                                                                                                                                                                                                                                                                                                                                                                                                                                                                                                                                                                                                                                                                                                                                                                                                                                                                                                                                                                                                                                                                                                                                                                                                                                                                                                                                                                                                                                                                                                                                                                                                                        |        | 31202  | 25139.8            | 62391.8            |
|   | مساقة نقل 100 كم و 1.25 جنية لكل 1 كم زيادة عن                                                                                                                                                                                                                                                                                                                                                                                                                                                                                                                                                                                                                                                                                                                                                                                                                                                                                                                                                                                                                                                                                                                                                                                                                                                                                                                                                                                                                                                                                                                                                                                                                                                                                                                                                                                                                                                                                                                                                                                                                                                                                | Зр     | 62558  | 25139.8<br>25139.8 | 62391.8<br>87697.8 |