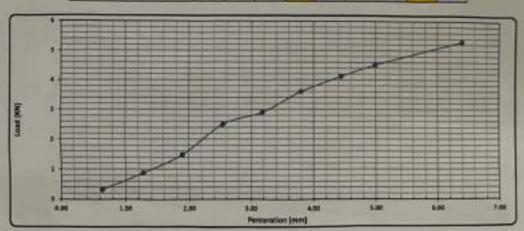

--|-------|--|--|--|--|--|
| Marie No.             | 1.5   |  |  |  |  |  |
| Bee                   | *1900 |  |  |  |  |  |
| below Bright (man)    | TRE   |  |  |  |  |  |
| Phot Hight ()         | TWE   |  |  |  |  |  |
| 1976renni             |       |  |  |  |  |  |
| Sweep's Weight served | ID.W  |  |  |  |  |  |
| Smilling State To     | 10a   |  |  |  |  |  |

#### Landing Rending :

| Protection (see)  | 2.64  | 1.21 | 1.01   | 2.94  | 3.00   | 3.60 | 441    | Simil       | 6.48  |
|-------------------|-------|------|--------|-------|--------|------|--------|-------------|-------|
| Land Booking (kg) | 23.00 | WAS  | 151.00 | Mile. | 294.00 | HTM  | 400.00 | <b>MARK</b> | PILIT |
| Lord (KN)         | 0.7.  | 693  | 133    | I)    | 130    | 3.8  | KE     | 4.0         | 22    |



#### Calculations !-

| Posteration | Land | Standard Lond | CBR   | Make Compating | - Comments | CBR   |
|-------------|------|---------------|-------|----------------|------------|-------|
| (3000)      | (Ka) | (8)           | (%)   | (%)            | 479)       | **    |
| 1,60        | 186  | 13.4          | 16.7% |                | 100        | 193%  |
| 100         | 4.51 | - 16.0        | BEN   | 18             | 1000       | 23.2% |















#### PARTICLE SIZE DISTRIBUTION OF SOIL

| TESTING DATE: | 5/04/25    | code | ZONE     | 47+220     | 47+440 |
|---------------|------------|------|----------|------------|--------|
| LOCATION      | 47+300     |      | EURE     |            | 4,1440 |
| NAME COMPANY  | El-Mahgoob |      | Material | Embankment |        |

#### 2-Gra