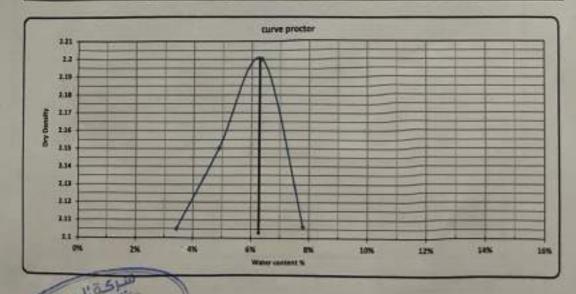

-|-------|-------|--------|-------|--|
| Tare wt.               | 11    | 29.2  | 30.1  | 162   | 29.3  | 27A   | 34.0   | 26.6  |  |
| We Of wet sell & tare  | 381.0 | 1734  | 199.8 | 191.0 | 100.0 | 187.6 | .186.5 | 117.3 |  |
| Wit Of dry sell & terr | 195.7 | 268.0 | 131.0 | inci  | 157.1 | 178.4 | 175.0  | 148.8 |  |
| Wt. Of water           | 5.3   | 3.0   | 7,2   | 6.9   | 4.5   | 9.8   | 11.5   | 13    |  |
| Wt. Of dry sell        | 162.7 | 138.8 | DIG.  | 159.5 | DLS   | 151.0 | 146.7  | THE   |  |
| Water content %        | 33%   | 3.6%  | 5.9%  | 4,374 | 4.876 | 6.0%  | 2.8%   | 2.8%  |  |
| AV.Water content %     | 3.4%  |       | 4     | 4.9%  |       | 6.6%  |        | esc . |  |
| Dry Density            | 1.1   | 95    | 0.21  | 198   | 197   | 100   | -1     | 184   |  |















#### California Bearing Ratio TEST

| TESTING DATE: | 170425          | - 1004 | Section 1 | 47+228 | 47+440 |
|---------------|-----------------|--------|-----------|--------|--------|
| LOCATION      | LOCATION 47-366 |        | ZOME      | 4/4228 | -      |
| NAME COMPANY  | El-Watgorit     |        | Material  | Embe   | nkment |

#### -1 Test Results

| Comparties % for Mol | d    |
|----------------------|------|
| Midd No.             | 100  |
| Heid Val.            | 2011 |
| Mari WY, 1980        | 1000 |
| MINN WE WANT (SA)    | 3019 |
| THE WY. QUAL         | 4794 |
| Wat Density          | 1194 |
| Dry Dentity          | 2331 |
| Practic Density      | 120  |
| Comparine %          | 10%  |

| Tars No.                 | 10.8  |
|--------------------------|-------|