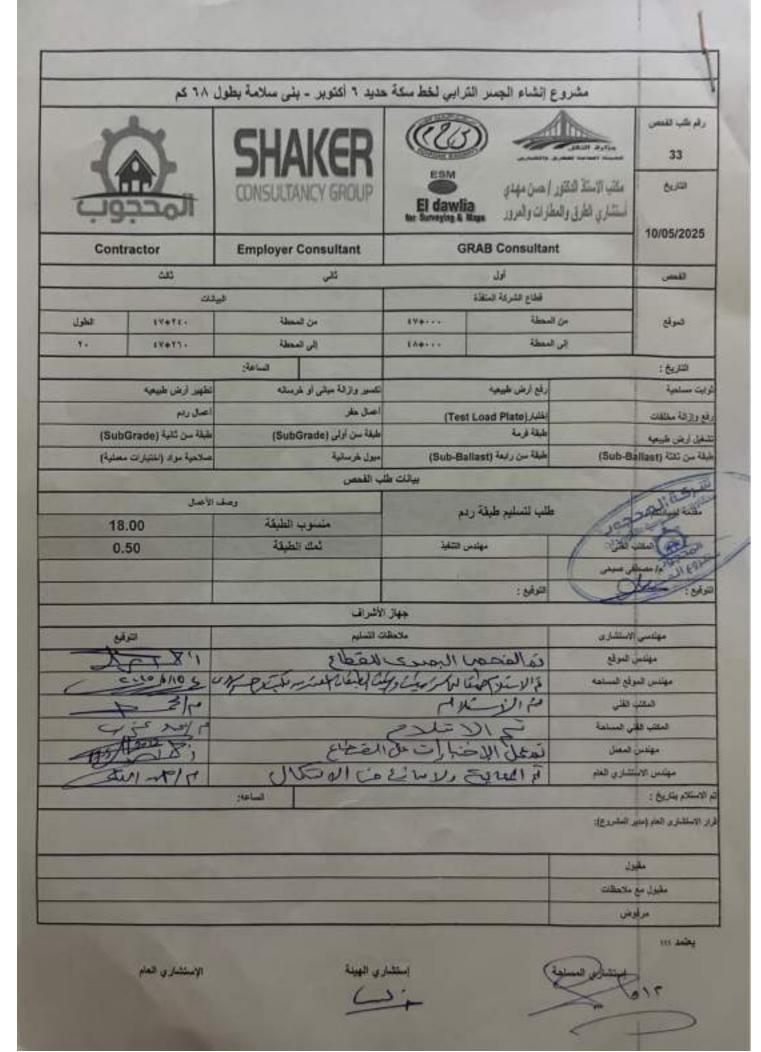

# محضر حصر أعمال مستخلص جارى رقم (3) عقد 410 -2024 2025

- مهندس الهيئة (الهيئة العامة للطرق والكياري) - عن مكتب شاكر جروب (الاستثناري العام للسكة الحديد)

مشروع انشاء الجسر الترابي والاعمال الصناعيه لخط سكه حديد 6 اكتوبر / بني سلامه بطول 67 كم في المسافة من كم 47+000 حتى كم 48+000 بطول 1كم.

# تنفيذ :- شركة المحجوب للمقاولات والتوريدات العمومية

إنة في يوم الإثنين الموافق 19 /5 /2025 اجتمعت اللجنة يحضور كلا من :-

1- و/ اسعاء على 2- و/ أحمد محمد القاضي

3- م/ خالد محمد بدر

4- م/ مصطلي صبحي

- عن مكتب د/ حسن مهدى (استشارى الهينة)

- عدير مشروع (الشركة المنقذة)

وتم على الطبيعة مراجعة ما تم تنفيذه من أعمال وتم حصر الأعمال ومايلي بيان بما تم تنفيذه من الأعمال.