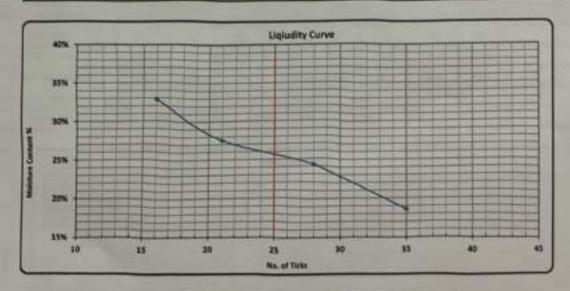

----|--------|---------|-------|--------|---------|
| No. of Ticks         | 38        | 28     | 21      | 14    | 8      | -       |
| Tare No.             | 14        | 1      | 790     | 11.   | >28    | 23      |
| Tere WT, (god)       | 34,900    | 111,00 | 62,66   | 47,69 | 12.00  | 54,38   |
| Tare WT Wet WT. (gm) | 55.30     | B2.40  | WT.50   | 63.20 | 45.98  | 57,64   |
| Ture WT Dry WT. (gm) | 10.40     | 19,00  | 82.98   | 59,20 | 65.3   | 57.8    |
| Water WT. (pm)       | 4.90      | 4.60   | 5,50    | 4.00  | 0.58   | 9,60    |
| Dry WT. (gm)         | 26.40     | 19.00  | 20.00   | 13.38 | 2,72   | 3.78    |
| Mainture Content %   | 18.6%     | 24.2%  | 27.5%   | 32,8% | 21,3%  | 22.2%   |
|                      | Average % |        |         |       | 21.    | 114     |



| LL      | FL     | 1.3   |
|---------|--------|-------|
| 25.7626 | 21.77% | 3,99% |













#### PROCTOR TEST

| TESTING DATE: | 17/02/25   | code | TANK     | ATARRA | 48+000 |
|---------------|------------|------|----------|--------|--------|
| LOCATION      | 47+500     |      | ZONE     | 47+008 | 407000 |
| NAME COMPANY  | El-Mahgoob |      | Material | Emban  | kment  |

| Weight of empty mald : | 6077.0 |  |
|------------------------|--------|--|
| Mold Volume:           | 2932.0 |  |

| MAX Dry Density | 2.16 |
|-----------------|------|
| Water content % | 5.4% |

| trial no )           | 1       | 1       | 3       | 4      |  |
|----------------------|---------|---------|---------|--------|--|
| WL Of Mald+ was soil | 10185.0 | 10482,0 | 10742.0 | 10478  |  |
| WT, WET