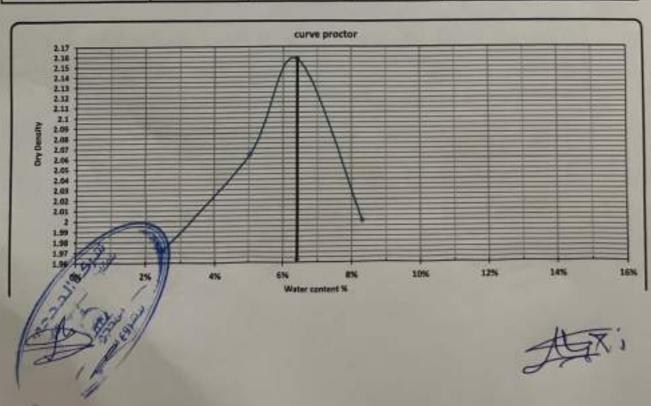

------|------|
| Tare wt.               | 32    | 30.57 | 22.82 | 23.23 | 21.39 | 22.79 | 34.18 | 39.34 |      |
| Wt. Of wet sed & tart  | 161.0 | 191.9 | TIKE  | 129,1 | 114.5 | 126.8 | 188.7 | 154.4 | 4    |
| Wi. Of dry sell & tare | 158.3 | 187.5 | 814.1 | 133.6 | 108.8 | 115.0 | 150.4 | 1453  |      |
| Wt. Of water           | 2.7   | 4.6   | 4.7   | 5.5   | 5.7   | 5.8   | 1.3   | 9.0   |      |
| Wt. Of dry soil        | 116.3 | 156.7 | 913   | 110.4 | 87.4  | 92.2  | 116.2 | 110.1 | = 31 |
| Water content %        | 2.1%  | 2.9%  | 5.1%  | 4.9%  | 6.5%  | 63%   | 8.4%  | 8.2%  |      |
| AV.Water content %     | 2.5   | 5%    | .50   | 196   | 6.0   | 196   | 8.2   | 196.  |      |
| Dry Density            | 1.5   | 171   | 2.4   | 164   | 21    | 158   | 2.6   | 100   |      |















#### California Bearing Ratio TEST

| TESTING DATE: | 18/02/25    | - | -        | 271.000 |         |
|---------------|-------------|---|----------|---------|---------|
| LOCATION      | 67+500      |   | ZOME     | 47+000  | 49+008  |
| NAME COMPANY  | Distaliques |   | Material | Embe    | mension |

#### -1 Test Results

| Comparties % for Ma     | м     |
|-------------------------|-------|
| Med No.                 | 100   |
| Male Vid                | C100. |
| Mad NT (get)            | ITTER |
| Mad WT. 1 Wel WY. Igno. | 3000  |
| Was Nett, (gas).        | ****  |
| Wel Deadley             | 2.893 |
| Dry Deader              | 1,001 |
| Process Density         | 2166  |
| Congrettes %            | 34%   |

| Mestury Sails After Compacted Mold |       |  |
|-----------