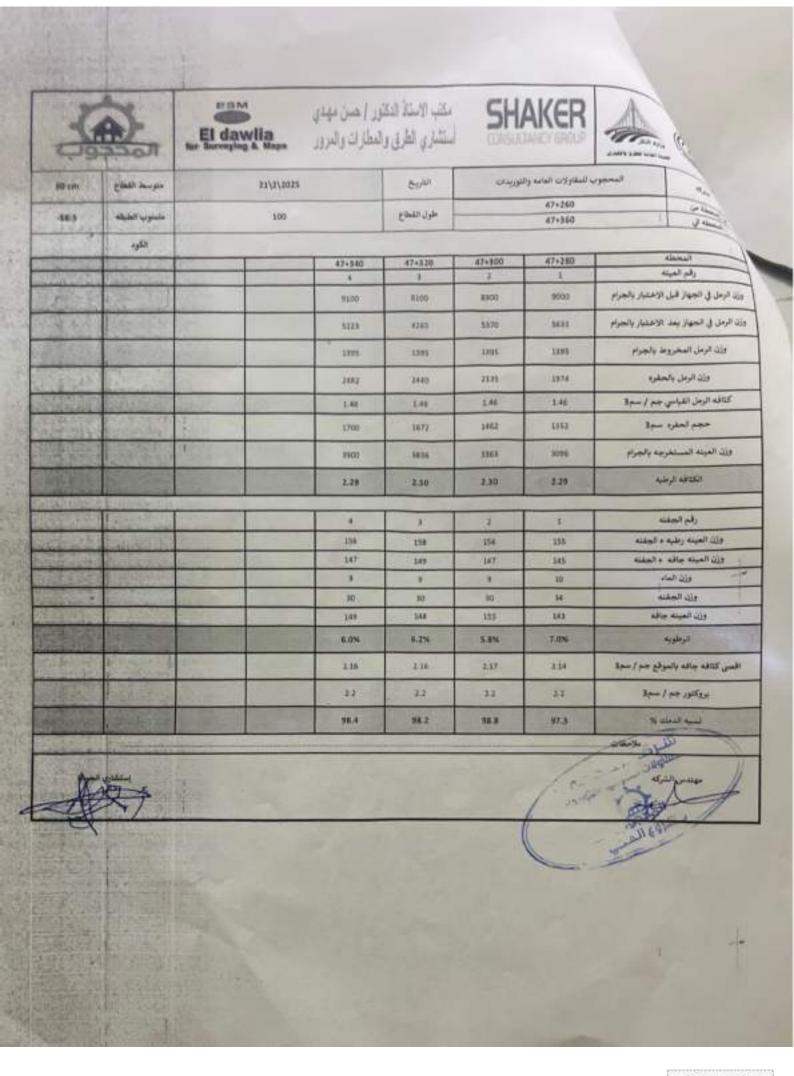

|                 | -             | - 1   |
| all play                | يدون                 | 143                    | 195    | 545         | 150    |                 |               |       |
| 7                       | 490                  | 6.5%                   | 6.2%   | 5.1%        | 6.5%   |                 |               |       |
| السي كثافه جاذ          | ا والمواقع مع / سوة  | 141                    | 8.33   | 2.10        | am .   |                 |               |       |
| 3524                    | 30-10-               | (21B)                  | (16)   | 13          |        |                 |               |       |
| -                       | 5454                 | 10.0                   | 17.5   | 37.1        | 97.4   | SECTION SECTION | 100           |       |







|          | طول ۱۸ کم                                | بني سلامة ب  | حديد ٦ أكتوبر