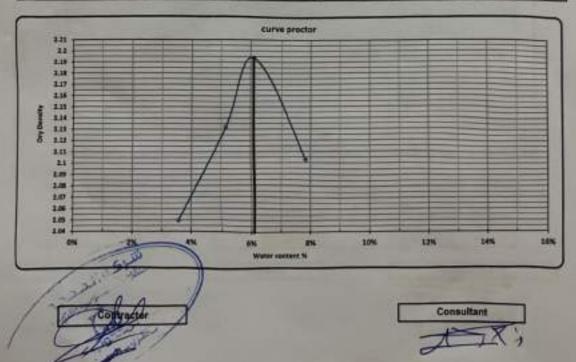

--|-------|-------|-------|-------|--|
| Tare wt.                | 76.72 | . 11  | 25.56 | 31    | 25.4  | 28    | 36.23 | 28    |  |
| Wt. Of wet soil & tare. | 335.3 | 110.2 | 867.7 | 154.0 | 1800  | 173.0 | 181.2 | 179.0 |  |
| Wt. Of they soil & tare | 191.0 | 125.A | 161.3 | 141.0 | 143.3 | 142.9 | 142.2 | 160.5 |  |
| Wr. Of water            | 3.9   | 4.6   | 9.4   | 6.1   | 4.7   | 81    | 3.2   | 3.5   |  |
| WL Of dry sell          | 136.7 | 134.6 | 125.7 | 118.0 | 187.9 | 134.9 | 1068  | 133.5 |  |
| Water content %         | 3.8%  | 3,794 | 3.2%  | 13%   | 6.2%  | 6.8%  | 4.5%  | 2.2%  |  |
| AV.Water content %      | 3.6   | 174   | 4.5   | 1%    | 63    | No.   | 7.1   | Pik . |  |
| Dry Density             | 1     | 101   | 121   | 133   | 10    | 194   | 1.    | 165   |  |













#### California Bearing Ratio TEST

| TESTING DATE: | 0T/04/25    | and a | Total Control | 47-334 | 47+440     |
|---------------|-------------|-------|---------------|--------|------------|
| LOCATION      | 47+200      |       | BNOS          | 47+320 | 200000     |
| NAME COMPANY  | E5-Marigoob |       | Material      | Errito | unktractif |

#### - : Test Results

| Compaction % for Mo  | М     |
|----------------------|-------|
| Make No.             | 194   |
| Male Vol.            | 2197  |
| Make Williams        | 12700 |
| Most WT Was WT. (gm) | SACH  |
| Wat WT. Ignit        | (em   |
| Wat Downto           | 2.04  |
| Day Denilly          | 3.10  |
| France Density       | Lin   |
| Comparison %         | 97%   |

| Mosture Batte After Comparted Modd |      |  |  |