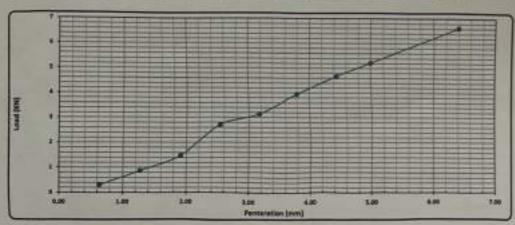

| 160.3 |  |
| Maken Center %                     | ARN   |  |

| Swalling            |        |
|---------------------|--------|
| Asid No.            | 35     |
| Bare                | PERMIT |
| Sanai Shegiri Sweet | 236    |
| Fleet Height (month | 17.8   |
| Minne               |        |
| Annah Stayle (mar)  | 121.00 |
| Standing State %    | 9%     |

#### Leading Reading :

| Pennyalan (mm)     | 0.64  | 1,25   | 1.01   | 234    | 2.18 | 2.8   | CEL   | 5.00   | 6.43   |
|--------------------|-------|--------|--------|--------|------|-------|-------|--------|--------|
| Load Booking (lig) | 14.00 | 99.00. | 175.00 | 277.00 | TRUE | 40.6  | 40000 | 100.00 | 175.0E |
| Levi (62)          | 9.1   | 350    | 13     | 2.71   | 21   | (380) | AZ    | 3(2)   | 0.0    |



#### Calculations:

| Freneration | Line | Pleadard Load | CHA   | Feet - Cooperine | Couperton | CRIS  |
|-------------|------|---------------|-------|------------------|-----------|-------|
| (max)       | 000  | 494           | (8)   | (%)              | (%)       | **    |
| 2.50        | 1.71 | 33.6          | 38.3% | 24               | -         | 23.0% |
| 1.00        | 520  | 26.6          | 36.8% | 70               | 75        | 26,9% |

Lab. Engluser



مقب السنة النقور إحمن مهدي المستقل المقور إحمن مهدي المستور المرور المرور المطرات والمرور









#### PARTICLE SIZE DISTRIBUTION OF SOIL

| TESTING DATE: | 03/03/25        | 5000 | ZONE          | 47+000 | 48+000 |
|---------------|-----------------|------|---------------|--------|--------|
| LOCATION      | LOCATION 47+500 |