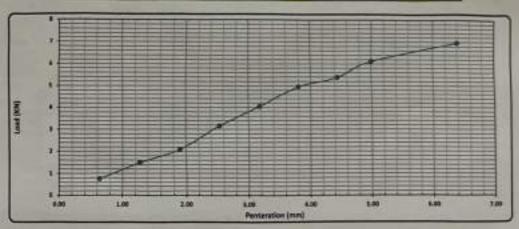

| 134      |  |  |  |  |  |  |  |
| Det                  | Swam!    |  |  |  |  |  |  |  |
| Santal Holghi Sanari | 1.540    |  |  |  |  |  |  |  |
| Final Hought Source  | 516      |  |  |  |  |  |  |  |
| Millerysin           | 1009000  |  |  |  |  |  |  |  |
| Sough Hingh (mar)    | 121.00   |  |  |  |  |  |  |  |
| Freiling Scott Tr.   | (6)      |  |  |  |  |  |  |  |

#### Louding Reading :

| Protestica (res) | 166    | 1.27   | 3.01  | 236    | 3.18   | 7536   | 4.45   | 3,00 | 5.40   |
|------------------|--------|--------|-------|--------|--------|--------|--------|------|--------|
| Loui Seeing Sgt  | 775.00 | 273.00 | 20.00 | 122.00 | 112.06 | 201.20 | 349.00 | daw  | 710,00 |
| Lond (NN)        | 165    | 1.0    | 2.0   | 32     | 6,7    | 431    | 24     | 81   | 719    |



#### Calculations:

| Protection: | Loui | Standard Load | CBB   | Mad-Cooperins | Dogodka | CNA   |
|-------------|------|---------------|-------|---------------|---------|-------|
| (max)       | (Ka) | 01            | (%)   | (%)           | 1%1     | . 74  |
| 2.50        | 3.16 | 13.4          | 23.4% | Ceded         | -       | 364%  |
| 1.00        | 6.13 | 26.0          | 30.0% | 1,000         |         | 31,0% |

Lab. Engineer













#### PARTICLE SIZE DISTRIBUTION OF SOIL

| TESTING DATE: | 16/02/25       | (000) | ZONE     | 47+000 | 48+000 |
|---------------|----------------|-------|----------|--------|--------|
| LOCATION      | DCATION 47+500 |       | Worker.  | 42.400 |        |
| NAME COMPANY  | El-Mahgoob     |       | Material | Embe   | nkment |

#### 2-Gradient