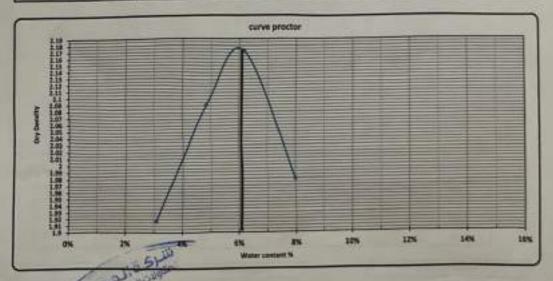

-|-------|-------|-------|---|
| Tare wt.               | 11    | 29.2  | 20.1  | -242   | 25.7  | 27.6  | 38.1  | 23.4  |   |
| Wt. Of wet and & turn  | 231.0 | 196.0 | 195.6 | -104.4 | 166.8 | 192.8 | 100.5 | 105.4 |   |
| W), Of dry soil & tare | 315.0 | 181.0 | 195.6 | 151.4  | 157.5 | 182.0 | 111.0 | 786.0 |   |
| Wt. Of water           | 5.6   | 5.0   | 1.0   | 7.0    | 8.5   | 9.1   | 21.5  | 12.4  |   |
| Wi. Of dry sed         | 101.4 | 141.8 | 177.5 | 115.2  | 112.3 | 135.3 | 146.9 | 151.6 | Ī |
| Water content %        | 3.1%  | 3.1%  | 4.5%  | 5.2%   | 8,4%  | 3,9%  | 7.8%  | 8.2%  | Ī |
| AV.Water restort %     | 3.5   | 1%    | 4.0   | 194    | 6.1   | 196   | N.    | 196   |   |
| Dry Density            | 1.5   | 117   | .1.1  | 101    | 1.1   | 123   | 4.5   | 100   |   |



Consultant















#### California Bearing Ratio TEST

| TESTING DATE: | 36/13/25       | min. | 201E 47-009 | *****  | 49-905  |
|---------------|----------------|------|-------------|--------|---------|
| LOGATION      | 47+500         |      |             | 47-000 | 31920   |
| NAME COMPANY  | El-Matigoeli . |      | Motorful    | Entire | ukment. |

#### -1 Test Rundts

| Compaction % for Mol   | M.     |
|------------------------|--------|
| Mode Tree              | 2.85   |
| Market Walk            | 3191   |
| Make Williams          | (STAN) |
| Hold WE - Wal HE (gre) | 201.00 |
| Wat MT-gate            | AAR    |
| Wes Demits             | 3.748  |
| Bry Deathy             | 186    |
| Precon Steelly         | LAIN   |
| Comparitie %           | 1985   |

| Mositure Ratte