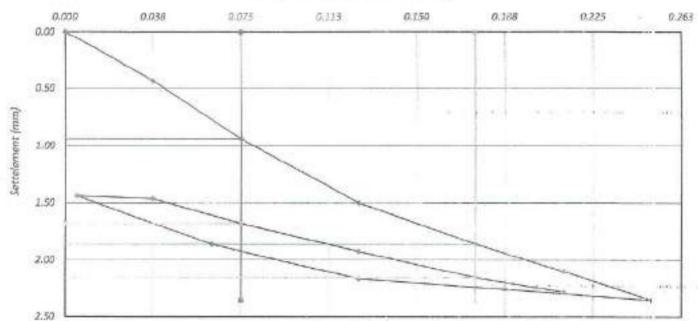

|    |

## Stress - Settelement Relationship



Stress ( kg/cm² )

| /         | Load<br>(2011) | Stress<br>(M Pa) | Settelewani<br>(mm) |  |  |
|-----------|----------------|------------------|---------------------|--|--|
|           | 0.00           | 0.000            | 0.00                |  |  |
|           | 1.06           | 0.038            | 0.08                |  |  |
| 26        | 2.12           | 0.075            | 0.39                |  |  |
| Loradii   | 3.24           | 0.125            | 0.84                |  |  |
| 2         | 4.93           | 0.173            | 1,10                |  |  |
|           | 6.01           | 0.213            | 1.40                |  |  |
|           | 7,07           | 0.250            | 1.59                |  |  |
| 26        | 3,54           | 0.125            | 1.52                |  |  |