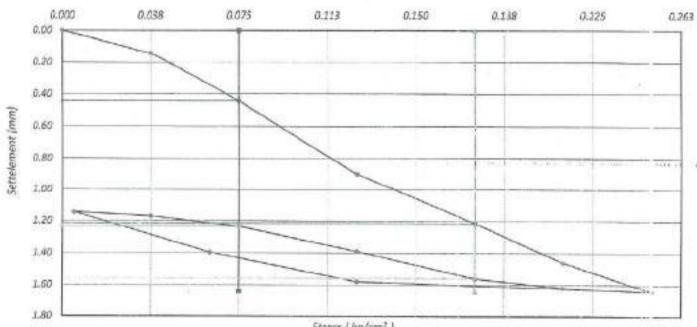

| PROJE | CTI |         | total and a second | زار – منظوط ) | أسوان ) – الفظاع الثاني ( يلي م | القائار القهريائي السريح ( ألكويز- |                 |
|-------|-----|---------|--------------------|---------------|---------------------------------|------------------------------------|-----------------|
| ST.   | 10  | 181+260 | 181+40             | 0             | Pirte Dim. :                    | 60 cm                              |                 |
| Tend  | 1   | -1.5    | Locatino :         | 181+315       | Company;                        | اوديك                              |                 |
| Date  | 4   | Monary  | Date :             | 1/Apr/2024    | Soil :                          | embaktement                        | mis me a second |

## Stress - Settelement Relationship



Stress ( kg/cm² )

| /       | Load<br>(ton) | Stress<br>(M Pa) | Settetement<br>(mm) |
|---------|---------------|------------------|---------------------|
|         | 0.00          | 0.000            | 0.00                |
|         | 1.06          | 0.038            | 0.14                |
| 35      | 2.12          | 0.073            | 0.45                |
| Loading | 3.54          | 0.125            | 0.90                |
| 07      | 4.95          | 0.175            | 1.22                |
|         | 6.01          | 0.213            | 1.46                |
|         | 7.07          | 0.250            | 1.63                |
| 26      | 3.54          | 0.125            | 1.58                |
| pad     | 1.77          | 0.063            | 1.40                |
| Charle  | 0.14