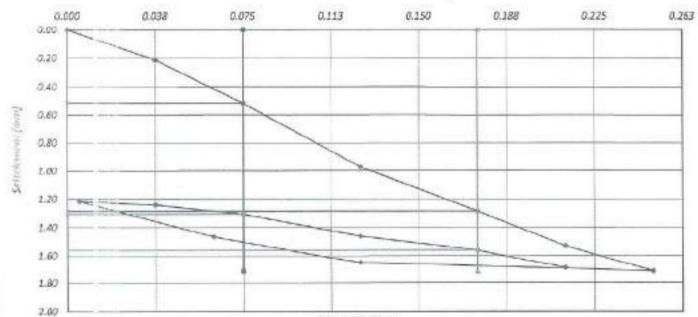

( بني مزاز متقاوط ) |            |                    |        |     |  |  |  |  |
|--------|------|-----------|-----------------------------------------------------------------------------|------------|--------------------|--------|-----|--|--|--|--|
| - 2    | 1    | 18.+968   | 181+16                                                                      | a          | Plate Dim. : 66 cr | m .    |     |  |  |  |  |
| ine.   |      | - 06      | Location:                                                                   | 181+100    | Сатрину г          | ارسواد | 7.0 |  |  |  |  |
| D:12   | - 13 | The ready | Date : 2                                                                    | 1/Dec/2023 | Soil I enbalded    | ent    |     |  |  |  |  |

#### Stress - Settelement Relationship



Stress ( kg/cm² )

| /         | Local<br>(tay) | Stress<br>(M Pa) | Settelement<br>(mm) |
|-----------|----------------|------------------|---------------------|
|           | 0.00           | 0.000            | 0.00                |
|           | 1.06           | 0.038            | 0.21                |
| 10        | 2.12           | 0.075            | 0.52                |
| adio      | 3,34           | 0.125            | 0.97                |
| 2         | 4.95           | 0.175            | 1.29                |
|           | 501            | 0.213            | 1.53                |
|           | 7.07           | 0.250            | 1.72                |
| 20        | 3.54           | 0.125            | 1.65                |
| Undoodlag | 1.27           | 0.063            | 1.47