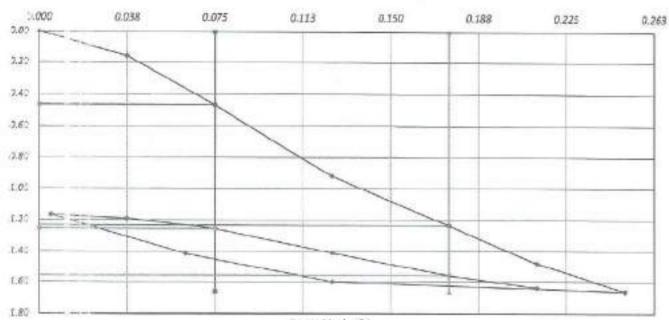

| 2.04         |         |            |   |
| 214                  | medmum dry dem         | dy        | 2.141      | 2.161        |         | 1          |   |
| 30.9                 | OMC                    |           | 6.50%      | 6.50%        |         |            |   |
| tat ivo Compaci      | on.                    |           | 96.14%     | 95.45%       |         |            |   |
| nerts                |                        |           | 95%        | 95%          |         |            |   |
| 000000               |                        |           | 200 miles  | Page         |         |            |   |



SUL 1305



#### MIGISCO

Egyptian Geotech. & Struc-

Dr. Eng. Hesham M. Helmy







#### PLATE LOADING TEST RESULTS



#### Stress - Settelement Relationship



Stress ( kg/cm<sup>2</sup> )

| /       | Local | Stress<br>(M Pa) | Sestelement<br>(mm) |
|---------|-------|------------------|---------------------|
|         | 1,00  | 0.099            | 0.00                |
|         | 1.06  | 0.038            | 0.16                |
| 56      | 2.72  | 0.075            | 8.47                |
| adi     | 2354  | 0.125            | 0.92                |
| 10      | 4,95  | 0.175            | 1.24                |
|         | 6,02  | 0.213            | 1.48                |
|         | 7,02  | 0.250            | 1.67                |
| E ST    | 25.59 | 0.125            | 1.60                |
| good    | 4,77  | 0.053            | 1.42                |
| 3       | 1574  | 0.005            | 1.17                |
|         | 1.06  | 0.038