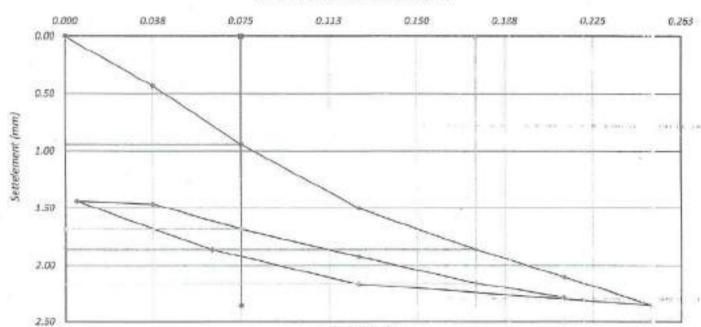

| 1            |

## Stress - Settelement Relationship



Stress ( kg/cm<sup>2</sup> )

| 1          | (ton) | Stress<br>(M Pa) | Settelement<br>(asm) |
|------------|-------|------------------|----------------------|
|            | 0.60  | 0,000            | 0.00                 |
|            | 7,66  | 0.038            | 0.08                 |
| 55         | 2.12  | 0.075            | 0.35                 |
| onding.    | 3.54  | 0.725            | 0.84                 |
| la         | 4.95  | 0.175            | 1.15                 |
|            | 6.67  | 0.233            | 1.40                 |
|            | 2.07  | 0.250            | 1.58                 |
| 200        | 3,34  | 0.125            | 1.52                 |
| Uniociding | 1.77  | 0.063            | 1.33                 |
| 5          | 0.14  | 0.005            | 1.08