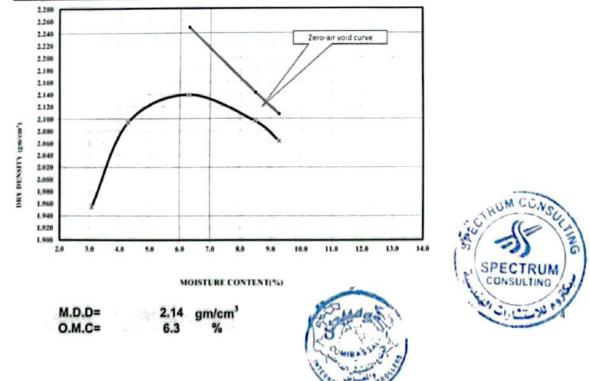

4820  | 4780  |
| Volume of mould (cm <sup>3</sup> ) | 2120  | 2120  | 2120  | 2120  | 2120  |
| Wet density (g/cm <sup>3</sup> )   | 2.014 | 2.184 | 2.274 | 2.274 | 2.255 |
| Dry density (g/cm <sup>3</sup> )   | 1.954 | 2.094 | 2.139 | 2.096 | 2.063 |
| Zero-air Void curve                |       |       | 2.249 | 2.143 | 2.107 |

#### B- Moisture Calculations :-

| Weight.of wet soil+container (g) | 250.0 | 250.0 | 250.0 | 250.0 | 250.0 |
|----------------------------------|-------|-------|-------|-------|-------|
| Weight.of dry soil+container (g) | 245.0 | 243.0 | 240.0 | 237.0 | 237.0 |
| Weight.of container (g)          | 82.0  | 80.0  | 81.0  | 84,0  | 97.0  |
| moisture content(%)              | 3.1   | 4.3   | 6.3   | 8.5   | 9.3   |

#### C - Dry density-Moisture relationship:-



الإدارة، ١٩٠ مستية (غلول - الأسكندرية مي - ١٥٧ ت، ٤٨٧٠٥٧٦ - فرت، ٢٩٩٨م - ٥٢٢٠ 40safia zaghloul st ., p.o.Box 157 Alex, Egypt Tel:4870573 - Fax + Tel: 4869798 - 4870665



القطاع اخلف ١٩ طريق الحرية - الإسكندرية - مصر ت، ٢٩٠٠١٥٦ - ٢٩٢١١٢٦ - ف، ٢٩٢٠١٦ 49 EL Horria Ave .-Alex;Egypt Tel: 3920176 - 3931482 - Fax: 3900476 E-mail :internal-inspection@comibassal.com

الجمعية التعاونية الانتاجية لأعمال الوزن والراجعة والخبرة الدولية (كوميبصل)

حاصلة على شهادة الأيزو ISO 9001:2015 Accredited by: Accredited by: Egyptian General Authority for Petroleum Under No.: 34/29.11.2011 قطاع التغتيش الداخلى والمعاصل

معتمد لدى الهيئة المسرية العامة للبترول تحت رقم ٢٤/ ٢٤/١١٠٢٩

# Report Of CBR Test

### ASTM - D 1883

| NO OF               | BLOWS                 |          | 56    |              |       |