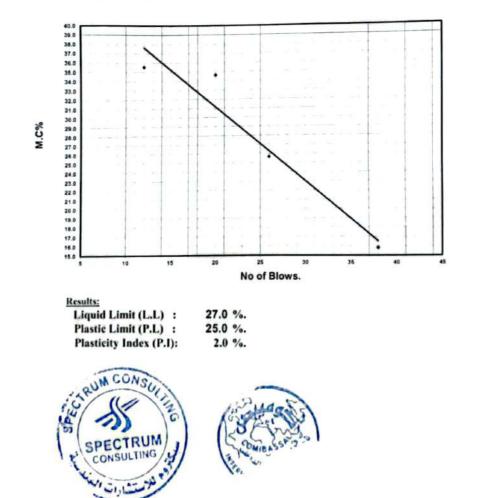

-------------------|-------|--------|-------|-------|-------|-------|
| Type of test                |       | Liquid | Limit |       | Limit |       |
| NO of B.                    | 38    | 26     | 20    | 12    |       |       |
| Container No                | j     | c      | \$    | m     | F     | J     |
| Mass of wet soil +container | 98.00 | 110.00 | 92.00 | 50.00 | 63.00 | 47.00 |
| Mass of dry soil +container | 96.50 | 104.00 | 88.40 | 42.00 | 56.50 | 45.50 |
| Mass of container           | 87.00 | 80.60  | 78.00 | 19.50 | 32.40 | 39.00 |
| Mass of moisture            | 1.50  | 6.00   | 3.60  | 8.00  | 6.50  | 1.50  |
| Mass of dry soil            | 9.50  | 23.40  | 10.40 | 22.50 | 24.10 | 6.50  |
| Moisture content            | 15.79 | 25.64  | 34.62 | 35.56 | 26.97 | 23.08 |



الإدارة، ١٥٠ صفية (غلول- الأسكندرية ص - ٢٥٠ ت، ٢٨٩٠٥٣ - ف ت، ٢٩٩٩م 40safia zaghloul st., p.o.Box 157 Alex, Egypt Tel:4870573 - Fax + Tel: 4869798 - 4870665



القطاع بخلف ١٩ طريق الحرية - الإسكندرية - مصر القطاع بخلف ١٩ طريق الحرية - الإسكندرية - مصر لا تابع ٢٩٢٠ - ٢٩٢ - ٢٩٢٠ 49 EL Horria Ave .-Alex;Egypt Tel: 3920176 - 3931482 - Fax: 3900476 E-mail :internal-inspection@comibassal.com

الجمعية التعاولية الانتاجية لأعمال الوزن والراجعة والخبر ة الدولية (كوميبصل)



حاصلة على شهادة الأيزو 2015:200 ISO

Accredited by: Egyptian General Authority for Petroleum Under No.: 34/29.11.2011

#### قطاع التفتيش الداخلى والمعا مل

معتمد لدى الهيئة المسرية العامة للبترول تحت رقم ٢٤/ ٢٩/١١٠٢٩

#### Modified Proctor Test Report ASTM - D 1557

Mould Number :-Volume of mould = Weight of mould = G.S = 2 212