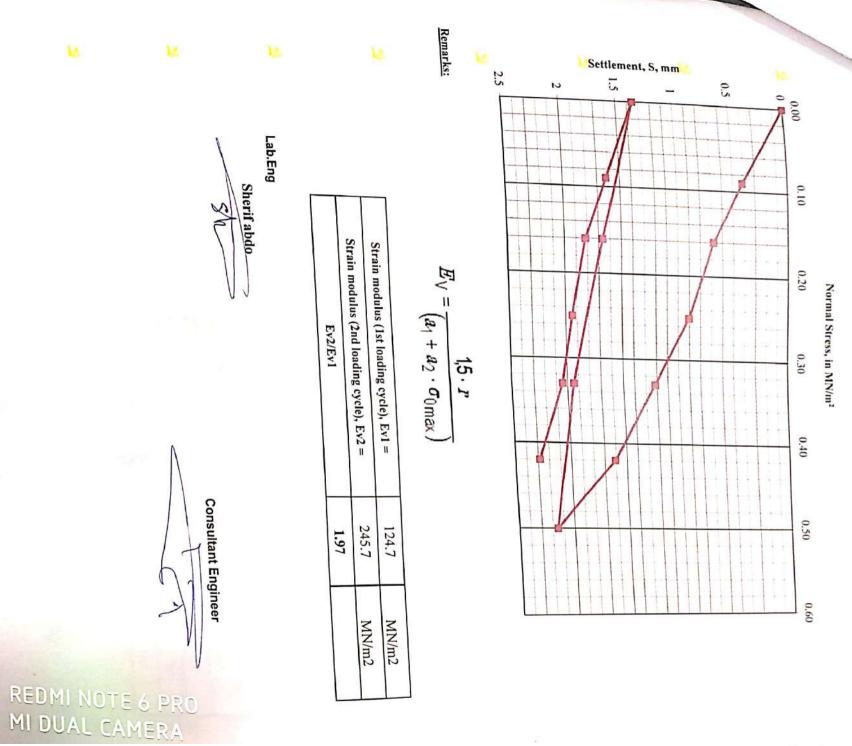

|
| 0.00 0.00 0.0                                                                                                                                                                                                                                                                                                                                                          | 0.0       |                                                                     | 2.0                                                            | 5 75                                                         | 5.84                                                                        | 1.21                                                         |

REDMI NOTE - PRO MI DUAL CAMERA

M









# Stations Layer No. project Company Date quest No. انشاء القطار الكهرباني السريع القطاع الاول من اكتوبر الى اسوان شركة الإيمان للمقاولات (معمل ضبط الجوده) (From 94+00 to 94+20) Tuesday, October 17, 2023 作型 Plate Diameter : 60 cm Test Location

|                |                      |           |       |                |                          |      | Average |
|----------------|----------------------|-----------|-------|----------------|--------------------------|------|---------|
|                | 2                    | a miliod  | Gauge | Elapsed        | Dial Reading Number (mm) |      | Reading |
| Stress on Soll | 0n S011              | Load (Kg) |       | Time<br>(min.) |                          | (2)  | (mm)    |
| (Kø/cm²)       | (MN/m <sup>2</sup> ) |           | 1