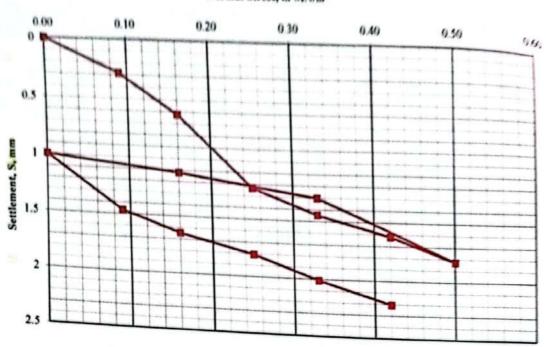

|



Normal Stress, in MN/m<sup>2</sup>



Remarks:

$$E_{V} = \frac{15 \cdot r}{\left(a_{1} + a_{2} \cdot \sigma_{0 \, \text{max}}\right)}$$

| 102.1 |           |
|-------|-----------|
| 103.1 | MN/m2     |
| 203.8 | MN/m2     |
| 1.98  | . L. CHIL |
|       |           |

Lab.Eng

Sherif abdo

الممسوحة ضوئيا بـ CamScanner

Consultant Engineer







# PLATE LOADING TEST DIN 18134

| The same of the same of the same of | And the state of t |                |
|-------------------------------------|-------------------------------------------------------------------------------------------------------------------------------------------------------------------------------------------------------------------------------------------------------------------------------------------------------------------------------------------------