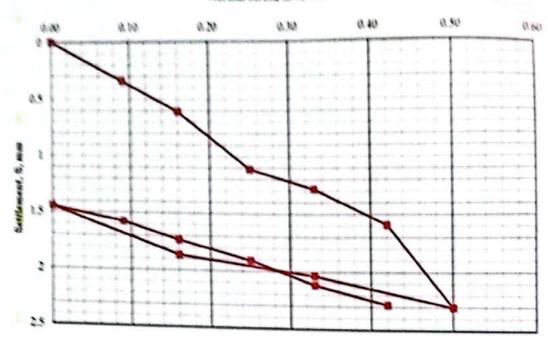

وجد أن طول اقتصر مسار من منتصف القطاع حتى المقلب العمومي ( 9 كم ) وصل م

\* وفي حاله وجود مقلب معتمد على ممعافات اقل سيتم المحاسبة على المصافى الأقل

\* مرفق الرفع المساحي للمسار ورسم كروكي بين تقاطع مسار نقل نواتج الحفر ومسار القطار التوقيعات