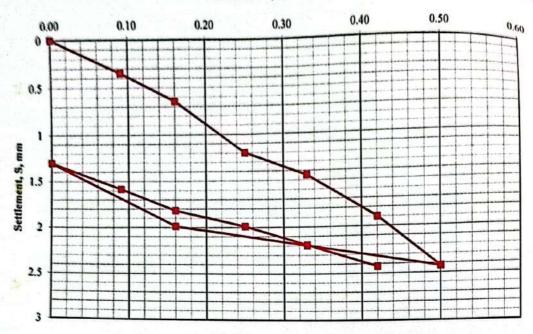

وجد أن طول اقتصر مسار من منتصف القطاع حتى المقلب العمومي ( 9 كم ) وصل م

\* وفي حاله وجود مقلب معتمد على ممعافات اقل سيتم المحاسبة على المصافى الأقل

\* مرفق الرفع المساحي للمسار ورسم كروكي بين تقاطع مسار نقل نواتج الحفر ومسار القطار التوقيعات