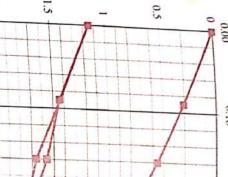

| 4525.7    | 0.16     | 1.60           |
| 0.69    | 0.5.9 | 6.43                     | 2.0             | 136.3            | 4525.7    | 0.16     | 1.60           |
| 0.56    | 6.46  | 0.00                     | 2.0             | /0./             | 2545./    | 0.09     | 0.90           |
| 0.31    | 6.71  | 6.68                     |                 | 77.7             | 200       | ( mixim) | (Kg/cm')       |
| (mm)    | (2)   | (L)                      | (min.)          | (Bar)            | Load (Ng) | _        | - 1            |
| Reading | (mm)  | Dial Reading Number (mm) | Elapsed<br>Time | Gauge<br>Reading | Applied   |          | Stress on Soil |
| Average |       |                          |                 |                  |           |          |                |









Lab.Eng

Sherifabdo

 $E_{V} = \overline{(a_1 + a_2 \cdot \sigma_{0m})}$ 1,5. 2

| Ev2/Ev1 | Strain modulus (2nd loading cycle), Ev2 = | Strain modulus (1st loading cycle), Ev1 = |
|---------|-------------------------------------------|-------------------------------------------|
| 1.94    | 209.3                                     | 107.9                                     |
|         | MN/m2                                     | MN/m2                                     |

| MN/m <sup>2</sup> | 209.3 | no cycle), Ev2 = |
|-------------------|-------|------------------|
| MN/m2             | 107.9 | ng cycle), Ev1 = |
|                   |       |                  |
|                   |       | Omax /           |

Consultant Engineer



O REDMI NOTE 6 PRO MI DUAL CAMERA

Normal Stres