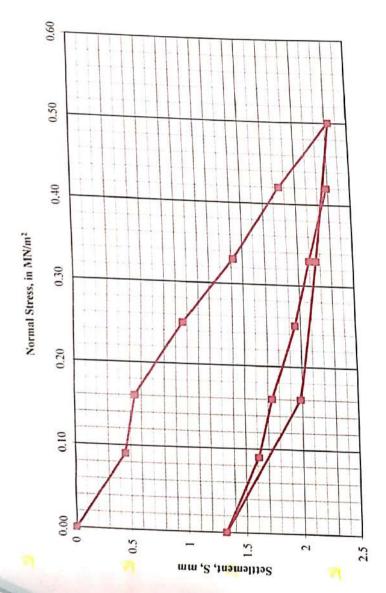

| 5.32  | 19.1    |
| 0.90                  | 60.0                 | 2545.7    | 7.97     | 5.0       | 5.40                     | 5.22  | 1.74    |
| 1.60                  | 0.16                 | 4525.7    | 136.3    | 2.0       | 10.0                     | 5.02  | 1.95    |
| 2.50                  | 0.25                 | 7071.4    | 213.0    | 2.0       | 5.08                     | 4.86  | 2.10    |
| 3.30                  | 0.33                 | 9334.3    | 281.2    | 2.0       | 1.75                     | 4.68  | 2.29    |
| 4.20                  | 0.42                 | 11880.0   | 357.8    | 2.0       | 50.4                     | 5.75  | 1.20    |
| 00.0                  | 0.00                 | 0.0       | 0.0      | 2.0       | 5.80                     |       |         |



|     | )max          |
|-----|---------------|
| . 1 | . <b>G</b> 0r |
| 1,5 | + 22          |
|     | (z            |
|     | П             |
| E   | × 2           |

Remarks:

| 103.6 | 7110                                                       | 0.717                                     | 2.10 |         |
|-------|------------------------------------------------------------|-------------------------------------------|------|---------|
|       | Strain modulus (13t 15t 15t 15t 15t 15t 15t 15t 15t 15t 15 | Strain modulus (2nd loading cycle), Ev2 = | , in | Ev2/Ev1 |

MN/m2 MN/m2

> Lab.Eng Sherif abdo

Consultant Engineer



EnThrains Consuling



PLATE LOADING TEST DIN 18134

Test Location

|                           |         |                                                | Plate