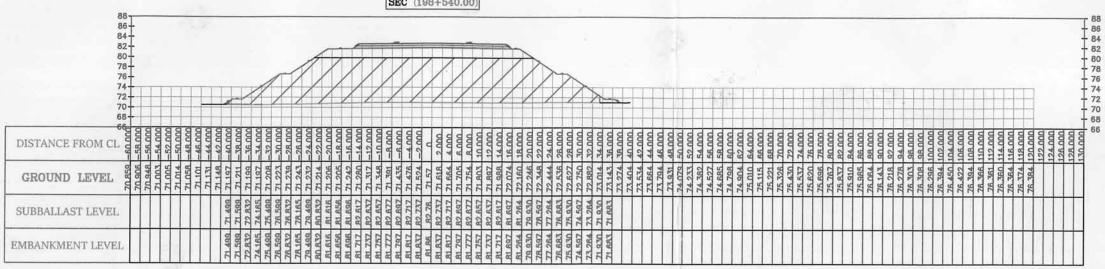

#### مشروع إنشاء القطار الكهرباني (أكتوبر - أسوان) القطاع الثاني (بني مزار - منفلوط) من الكم ١٩٧٠٨٥٠ الى الكم ١٩٨٠، ٢ بطول ٣,٠ كم تنفيذ: شركة محمد على احمد للمقاولات العمومية واعمال رصف الطرق

| 1 - 511          | 4 - am  | العينة           | الوصف  | المحطة  | الطول (م) | القطاع  |         | التاريخ   |  |
|------------------|---------|------------------|--------|---------|-----------|---------|---------|-----------|--|
| حدود القبول      | النتيجة | العوته           | الوصف  | *4554   | الطول (م) | الى     | من      | الماريي   |  |
| Compaction ≥ 95% | 95.4%   | Sand Replacement |        | 198+590 |           |         |         |           |  |
| Compaction ≥ 95% | 96.2%   | Sand Replacement | -7.5   | 198+540 | 140       | 198+600 | 198+460 | 06/05/202 |  |
| Compaction ≥ 95% | 97.4%   | Sand Replacement |        | 198+480 |           |         |         |           |  |
| Compaction ≥ 95% | 96.3%   | Sand Replacement |        | 198+590 |           |         |         |           |  |
| Compaction ≥ 95% | 96.9%   | Sand Replacement | -7.0   | 198+540 | 140       | 198+600 | 198+460 | 11/07/202 |  |
| Compaction ≥ 95% | 96.4%   | Sand Replacement |        | 198+490 |           |         |         |           |  |
| Compaction ≥ 95% | 95.6%   | Sand Replacement |        | 198+590 |           |         |         |           |  |
| Compaction ≥ 95% | 96.5%   | Sand Replacement | -6.5   | 198+540 | 140       | 198+600 | 198+460 | 17/07/202 |  |
| Compaction ≥ 95% | 95.5%   | Sand Replacement |        | 198+480 |           |         |         |           |  |
| Compaction ≥ 95% | 97.6%   | Sand Replacement |        | 198+590 |           |         |         |           |  |
| Compaction ≥ 95% | 97.1%   | Sand Replacement | -6.0   | 198+560 | 120       | 198+600 | 198+480 | 27/07/202 |  |
| Compaction ≥ 95% | 95.8%   | Sand Replacement |        | 198+500 |           |         |         |           |  |
| Compaction ≥ 95% | 96.95%  | Sand cone        |        | 198+490 |           |         |         |           |  |
| Compaction ≥ 95% | 96.45%  | Sand cone        | -5.5   | 198+560 | 120       | 198+600 | 198+480 | 30/07/202 |  |
| Compaction ≥ 95% | 97.31%  | Sand cone        | -3.3   | 198+590 | 120       | 138+000 | 1301400 | 30/07/202 |  |
| Ev2 ≥ 30         | 155.4%  | PLT              | أسيدوك | 198+520 |           |         |         |           |  |
| Compaction ≥ 95% | 98.54%  | Sand cone        | -5     | 198+490 |           |         | 1       |           |  |
| Compaction ≥ 95% | 97.99%  | Sand cone        |        | 198+550 | 120       | 198+600 | 198+480 | 06/08/202 |  |
| Compaction ≥ 95% | 95.95%  | Sand cone        |        | 198+585 |           |         |         |           |  |
| Compaction ≥ 95% | 96.27%  | Sand cone        |        | 198+500 |           |         |         |           |  |
| Compaction ≥ 95% | 96.84%  | Sand cone        | -4.5   | 198+545 | 120       | 198+600 | 198+480 | 09/08/202 |  |
| Compaction ≥ 95% | 96.08%  | Sand cone        |        | 198+590 |           |         |         |           |  |
| Compaction ≥ 95% | 95.54%  | Sand cone        |        | 198+480 |           |         |         |           |  |
| Compaction ≥ 95% | 96.93%  | Sand cone        | -4     | 198+540 |           |         |         | 13/01/190 |  |
| Compaction ≥ 95% | 96.67%  | Sand cone        |        | 198+600 |           |         |         |           |  |
| Compaction ≥ 95% | 96.68%  | Sand cone        |        | 198+480 |           |         |         |           |  |
| Compaction ≥ 95% | 95.65%  | Sand cone        | 2.5    | 198+530 | 160       | 198+620 | 198+460 | 17/08/202 |  |
| Compaction ≥ 95% | 96.54%  | Sand cone        | 3.5    | 198+570 | 160       | 130+020 | 1307400 | 17/08/202 |  |
| Compaction ≥ 95% | 95.16%  | Sand cone        |        | 198+600 |           |         |         |           |  |
| Compaction ≥ 95% | 96.01%  | Sand cone        |        | 198+485 |           |         |         |           |  |
| Compaction ≥ 95% | 96.87%  | Sand cone        | 2.0    | 198+520 | 160       | 198+620 | 198+460 | 20/08/202 |  |
| Compaction ≥ 95% | 97.48%  | Sand cone        | -3.0   | 198+585 | 100       | 1367020 | 1307400 | 20/00/202 |  |
| Compaction ≥ 95% | 97.81%  | Sand cone        |        | 198+600 |           |         |         |           |  |
| Compaction ≥ 95% | 96.14%  | Sand cone        |        | 198+485 |           |         |         |           |  |
| Compaction ≥ 95% | 97.34%  | Sand cone        | -2.5   | 198+560 | 140       | 198+620 | 198+480 | 28/08/202 |  |
| Compaction ≥ 95% | 98.81%  | Sand cone        |        | 198+620 |           |         |         |           |  |
| Compaction ≥ 95% | 97.46%  | Sand cone        |        | 198+485 |           |         |         |           |  |
| Compaction ≥ 95% | 99.24%  | Sand cone        | -2.0   | 198+560 | 140       | 198+620 | 198+480 | 30/08/202 |  |
| Compaction ≥ 95% | 98.15%  | Sand cone        |        | 198+620 |           |         |         |           |  |