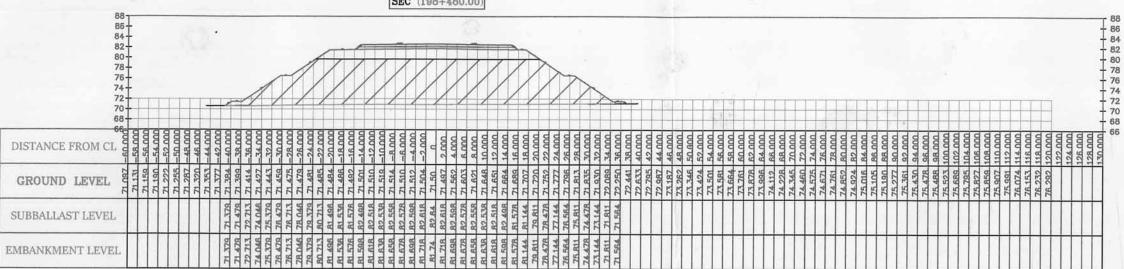

#### مشروع إنشاء القطار الكهرباني (أكتوبر - أسوان) القطاع الثاني (بني مزار - منفلوط) من الكم ١٩٧٠٨٥٠ الى الكم ١٩٨٠، ٢ بطول ٣,٠ كم تنفيذ: شركة محمد على احمد للمقاولات العمومية واعمال رصف الطرق

| 1 - 511          | 4 - am  | العينة           | الوصف  | المحطة  | الطول (م) | القطاع  |         | التاريخ   |  |
|------------------|---------|------------------|--------|---------|-----------|---------|---------|-----------|--|
| حدود القبول      | النتيجة | العوته           | الوصف  | *4554   | الطول (م) | الى     | من      | الماريي   |  |
| Compaction ≥ 95% | 95.4%   | Sand Replacement |        | 198+590 |           |         |         |           |  |
| Compaction ≥ 95% | 96.2%   | Sand Replacement | -7.5   | 198+540 | 140       | 198+600 | 198+460 | 06/05/202 |  |
| Compaction ≥ 95% | 97.4%   | Sand Replacement |        | 198+480 |           |         |         |           |  |
| Compaction ≥ 95% | 96.3%   | Sand Replacement |        | 198+590 |           |         |         |           |  |
| Compaction ≥ 95% | 96.9%   | Sand Replacement | -7.0   | 198+540 | 140       | 198+600 | 198+460 | 11/07/202 |  |
| Compaction ≥ 95% | 96.4%   | Sand Replacement |        | 198+490 |           |         |         |           |  |
| Compaction ≥ 95% | 95.6%   | Sand Replacement |        | 198+590 |           |         |         |           |  |
| Compaction ≥ 95% | 96.5%   | Sand Replacement | -6.5   | 198+540 | 140       | 198+600 | 198+460 | 17/07/202 |  |
| Compaction ≥ 95% | 95.5%   | Sand Replacement |        | 198+480 |           |         |         |           |  |
| Compaction ≥ 95% | 97.6%   | Sand Replacement |        | 198+590 |           |         |         |           |  |
| Compaction ≥ 95% | 97.1%   | Sand Replacement | -6.0   | 198+560 | 120       | 198+600 | 198+480 | 27/07/202 |  |
| Compaction ≥ 95% | 95.8%   | Sand Replacement |        | 198+500 |           |         |         |           |  |
| Compaction ≥ 95% | 96.95%  | Sand cone        |        | 198+490 |           |         |         |           |  |
| Compaction ≥ 95% | 96.45%  | Sand cone        | -5.5   | 198+560 | 120       | 198+600 | 198+480 | 30/07/202 |  |
| Compaction ≥ 95% | 97.31%  | Sand cone        | -3.3   | 198+590 | 120       | 138+000 | 1301400 | 30/07/202 |  |
| Ev2 ≥ 30         | 155.4%  | PLT              | أسيدوك | 198+520 |           |         |         |           |  |
| Compaction ≥ 95% | 98.54%  | Sand cone        | -5     | 198+490 |           |         | 1       |           |  |
| Compaction ≥ 95% | 97.99%  | Sand cone        |        | 198+550 | 120       | 198+600 | 198+480 | 06/08/202 |  |
| Compaction ≥ 95% | 95.95%  | Sand cone        |        | 198+585 |           |         |         |           |  |
| Compaction ≥ 95% | 96.27%  | Sand cone        |        | 198+500 |           |         |         |           |  |
| Compaction ≥ 95% | 96.84%  | Sand cone        | -4.5   | 198+545 | 120       | 198+600 | 198+480 | 09/08/202 |  |
| Compaction ≥ 95% | 96.08%  | Sand cone        |        | 198+590 |           |         |         |           |  |
| Compaction ≥ 95% | 95.54%  | Sand cone        |        | 198+480 |           |         |         |           |  |
| Compaction ≥ 95% | 96.93%  | Sand cone        | -4     | 198+540 |           |         |         | 13/01/190 |  |
| Compaction ≥ 95% | 96.67%  | Sand cone        |        | 198+600 |           |         |         |           |  |
| Compaction ≥ 95% | 96.68%  | Sand cone        |        | 198+480 |           |         |         |           |  |
| Compaction ≥ 95% | 95.65%  | Sand cone        | 2.5    | 198+530 | 160       | 198+620 | 198+460 | 17/08/202 |  |
| Compaction ≥ 95% | 96.54%  | Sand cone        | 3.5    | 198+570 | 160       | 130+020 | 1307400 | 17/08/202 |  |
| Compaction ≥ 95% | 95.16%  | Sand cone        |        | 198+600 |           |         |         |           |  |
| Compaction ≥ 95% | 96.01%  | Sand cone        |        | 198+485 |           |         |         |           |  |
| Compaction ≥ 95% | 96.87%  | Sand cone        | 2.0    | 198+520 | 160       | 198+620 | 198+460 | 20/08/202 |  |
| Compaction ≥ 95% | 97.48%  | Sand cone        | -3.0   | 198+585 | 100       | 1367020 | 1307400 | 20/00/202 |  |
| Compaction ≥ 95% | 97.81%  | Sand cone        |        | 198+600 |           |         |         |           |  |
| Compaction ≥ 95% | 96.14%  | Sand cone        |        | 198+485 |           |         |         |           |  |
| Compaction ≥ 95% | 97.34%  | Sand cone        | -2.5   | 198+560 | 140       | 198+620 | 198+480 | 28/08/202 |  |
| Compaction ≥ 95% | 98.81%  | Sand cone        |        | 198+620 |           |         |         |           |  |
| Compaction ≥ 95% | 97.46%  | Sand cone        |        | 198+485 |           |         |         |           |  |
| Compaction ≥ 95% | 99.24%  | Sand cone        | -2.0   | 198+560 | 140       | 198+620 | 198+480 | 30/08/202 |  |
| Compaction ≥ 95% | 98.15%  | Sand cone        |        | 198+620 |           |         |         |           |  |