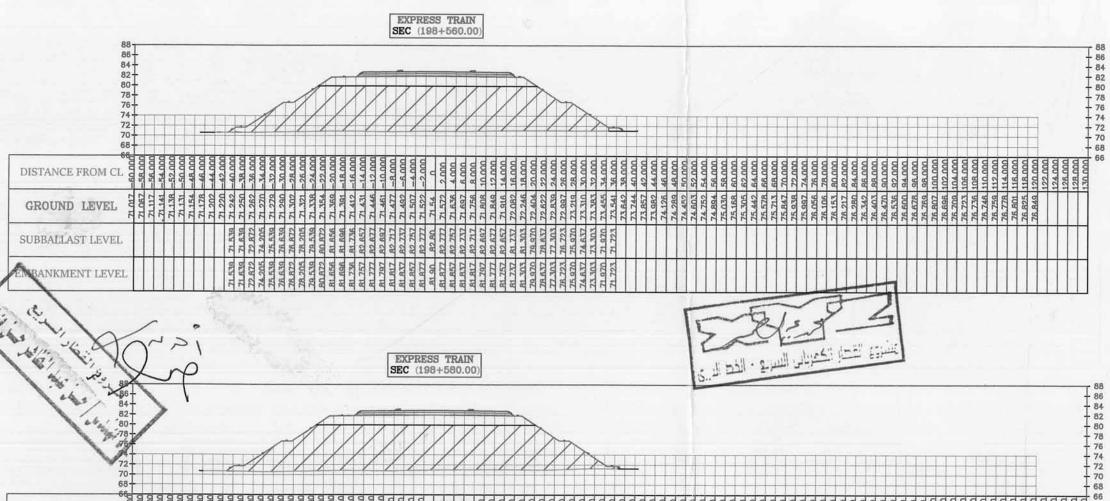

#### مشروع إنشاء القطار الكهرباني (أكتوبر - أسوان) القطاع الثاني (بني مزار - منفلوط) من الكم ١٩٧٠٨٥٠ الى الكم ١٩٨٠، ٢ بطول ٣,٠ كم تنفيذ: شركة محمد على احمد للمقاولات العمومية واعمال رصف الطرق

| 1 - 511          | 4 - am  | العينة           | الوصف  | المحطة  | الطول (م) | القطاع  |         | التاريخ   |  |
|------------------|---------|------------------|--------|---------|-----------|---------|---------|-----------|--|
| حدود القبول      | النتيجة | العوته           | الوصف  | *4554   | الطول (م) | الى     | من      | الماريي   |  |
| Compaction ≥ 95% | 95.4%   | Sand Replacement |        | 198+590 |           |         |         |           |  |
| Compaction ≥ 95% | 96.2%   | Sand Replacement | -7.5   | 198+540 | 140       | 198+600 | 198+460 | 06/05/202 |  |
| Compaction ≥ 95% | 97.4%   | Sand Replacement |        | 198+480 |           |         |         |           |  |
| Compaction ≥ 95% | 96.3%   | Sand Replacement |        | 198+590 |           |         |         |           |  |
| Compaction ≥ 95% | 96.9%   | Sand Replacement | -7.0   | 198+540 | 140       | 198+600 | 198+460 | 11/07/202 |  |
| Compaction ≥ 95% | 96.4%   | Sand Replacement |        | 198+490 |           |         |         |           |  |
| Compaction ≥ 95% | 95.6%   | Sand Replacement |        | 198+590 |           |         |         |           |  |
| Compaction ≥ 95% | 96.5%   | Sand Replacement | -6.5   | 198+540 | 140       | 198+600 | 198+460 | 17/07/202 |  |
| Compaction ≥ 95% | 95.5%   | Sand Replacement |        | 198+480 |           |         |         |           |  |
| Compaction ≥ 95% | 97.6%   | Sand Replacement |        | 198+590 |           |         |         |           |  |
| Compaction ≥ 95% | 97.1%   | Sand Replacement | -6.0   | 198+560 | 120       | 198+600 | 198+480 | 27/07/202 |  |
| Compaction ≥ 95% | 95.8%   | Sand Replacement |        | 198+500 |           |         |         |           |  |
| Compaction ≥ 95% | 96.95%  | Sand cone        |        | 198+490 |           |         |         |           |  |
| Compaction ≥ 95% | 96.45%  | Sand cone        | -5.5   | 198+560 | 120       | 198+600 | 198+480 | 30/07/202 |  |
| Compaction ≥ 95% | 97.31%  | Sand cone        | -3.3   | 198+590 | 120       | 138+000 | 1301400 | 30/07/202 |  |
| Ev2 ≥ 30         | 155.4%  | PLT              | أسيدوك | 198+520 |           |         |         |           |  |
| Compaction ≥ 95% | 98.54%  | Sand cone        | -5     | 198+490 |           |         | 1       |           |  |
| Compaction ≥ 95% | 97.99%  | Sand cone        |        | 198+550 | 120       | 198+600 | 198+480 | 06/08/202 |  |
| Compaction ≥ 95% | 95.95%  | Sand cone        |        | 198+585 |           |         |         |           |  |
| Compaction ≥ 95% | 96.27%  | Sand cone        |        | 198+500 |           |         |         |           |  |
| Compaction ≥ 95% | 96.84%  | Sand cone        | -4.5   | 198+545 | 120       | 198+600 | 198+480 | 09/08/202 |  |
| Compaction ≥ 95% | 96.08%  | Sand cone        |        | 198+590 |           |         |         |           |  |
| Compaction ≥ 95% | 95.54%  | Sand cone        |        | 198+480 |           |         |         |           |  |
| Compaction ≥ 95% | 96.93%  | Sand cone        | -4     | 198+540 |           |         |         | 13/01/190 |  |
| Compaction ≥ 95% | 96.67%  | Sand cone        |        | 198+600 |           |         |         |           |  |
| Compaction ≥ 95% | 96.68%  | Sand cone        |        | 198+480 |           |         |         |           |  |
| Compaction ≥ 95% | 95.65%  | Sand cone        | 2.5    | 198+530 | 160       | 198+620 | 198+460 | 17/08/202 |  |
| Compaction ≥ 95% | 96.54%  | Sand cone        | 3.5    | 198+570 | 160       | 130+020 | 1307400 | 17/08/202 |  |
| Compaction ≥ 95% | 95.16%  | Sand cone        |        | 198+600 |           |         |         |           |  |
| Compaction ≥ 95% | 96.01%  | Sand cone        |        | 198+485 |           |         |         |           |  |
| Compaction ≥ 95% | 96.87%  | Sand cone        | 2.0    | 198+520 | 160       | 198+620 | 198+460 | 20/08/202 |  |
| Compaction ≥ 95% | 97.48%  | Sand cone        | -3.0   | 198+585 | 100       | 1367020 | 1307400 | 20/00/202 |  |
| Compaction ≥ 95% | 97.81%  | Sand cone        |        | 198+600 |           |         |         |           |  |
| Compaction ≥ 95% | 96.14%  | Sand cone        |        | 198+485 |           |         |         |           |  |
| Compaction ≥ 95% | 97.34%  | Sand cone        | -2.5   | 198+560 | 140       | 198+620 | 198+480 | 28/08/202 |  |
| Compaction ≥ 95% | 98.81%  | Sand cone        |        | 198+620 |           |         |         |           |  |
| Compaction ≥ 95% | 97.46%  | Sand cone        |        | 198+485 |           |         |         |           |  |
| Compaction ≥ 95% | 99.24%  | Sand cone        | -2.0   | 198+560 | 140       | 198+620 | 198+480 | 30/08/202 |  |
| Compaction ≥ 95% | 98.15%  | Sand cone        |        | 198+620 |           |         |         |           |  |