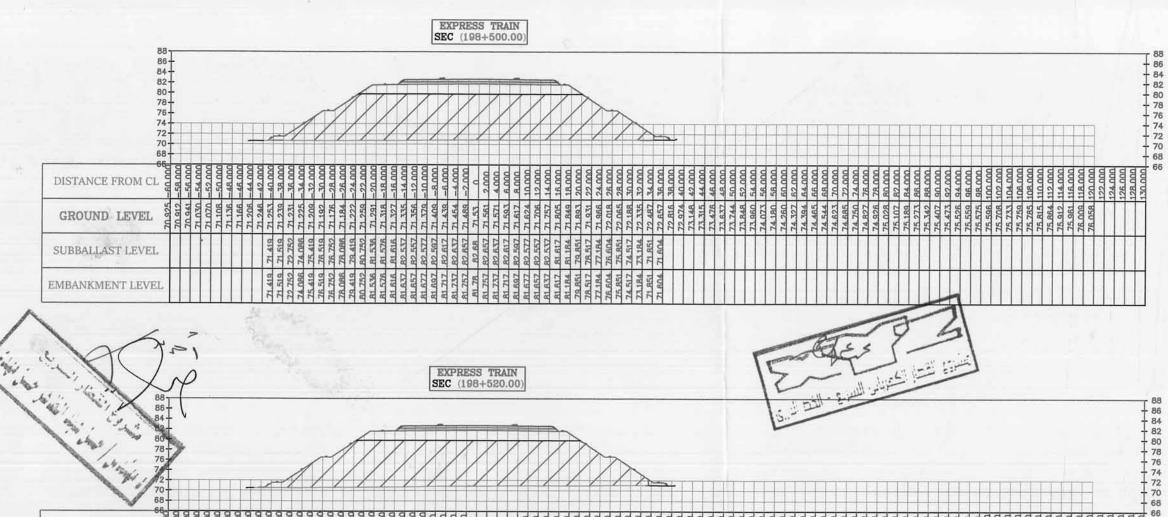

#### مشروع إنشاء القطار الكهرباني (أكتوبر - أسوان) القطاع الثاني (بني مزار - منفلوط) من الكم ١٩٧٠٨٥٠ الى الكم ١٩٨٠، ٢ بطول ٣,٠ كم تنفيذ: شركة محمد على احمد للمقاولات العمومية واعمال رصف الطرق

| 1 - 511          | 4 - am  | العينة           | الوصف  | المحطة  | الطول (م) | القطاع  |         | التاريخ   |  |
|------------------|---------|------------------|--------|---------|-----------|---------|---------|-----------|--|
| حدود القبول      | النتيجة | العوته           | الوصف  | *4554   | الطول (م) | الى     | من      | الماريي   |  |
| Compaction ≥ 95% | 95.4%   | Sand Replacement |        | 198+590 |           |         |         |           |  |
| Compaction ≥ 95% | 96.2%   | Sand Replacement | -7.5   | 198+540 | 140       | 198+600 | 198+460 | 06/05/202 |  |
| Compaction ≥ 95% | 97.4%   | Sand Replacement |        | 198+480 |           |         |         |           |  |
| Compaction ≥ 95% | 96.3%   | Sand Replacement |        | 198+590 |           |         |         |           |  |
| Compaction ≥ 95% | 96.9%   | Sand Replacement | -7.0   | 198+540 | 140       | 198+600 | 198+460 | 11/07/202 |  |
| Compaction ≥ 95% | 96.4%   | Sand Replacement |        | 198+490 |           |         |         |           |  |
| Compaction ≥ 95% | 95.6%   | Sand Replacement |        | 198+590 |           |         |         |           |  |
| Compaction ≥ 95% | 96.5%   | Sand Replacement | -6.5   | 198+540 | 140       | 198+600 | 198+460 | 17/07/202 |  |
| Compaction ≥ 95% | 95.5%   | Sand Replacement |        | 198+480 |           |         |         |           |  |
| Compaction ≥ 95% | 97.6%   | Sand Replacement |        | 198+590 |           |         |         |           |  |
| Compaction ≥ 95% | 97.1%   | Sand Replacement | -6.0   | 198+560 | 120       | 198+600 | 198+480 | 27/07/202 |  |
| Compaction ≥ 95% | 95.8%   | Sand Replacement |        | 198+500 |           |         |         |           |  |
| Compaction ≥ 95% | 96.95%  | Sand cone        |        | 198+490 |           |         |         |           |  |
| Compaction ≥ 95% | 96.45%  | Sand cone        | -5.5   | 198+560 | 120       | 198+600 | 198+480 | 30/07/202 |  |
| Compaction ≥ 95% | 97.31%  | Sand cone        | -3.3   | 198+590 | 120       | 138+000 | 1301400 | 30/07/202 |  |
| Ev2 ≥ 30         | 155.4%  | PLT              | أسيدوك | 198+520 |           |         |         |           |  |
| Compaction ≥ 95% | 98.54%  | Sand cone        | -5     | 198+490 |           |         | 1       |           |  |
| Compaction ≥ 95% | 97.99%  | Sand cone        |        | 198+550 | 120       | 198+600 | 198+480 | 06/08/202 |  |
| Compaction ≥ 95% | 95.95%  | Sand cone        |        | 198+585 |           |         |         |           |  |
| Compaction ≥ 95% | 96.27%  | Sand cone        |        | 198+500 |           |         |         |           |  |
| Compaction ≥ 95% | 96.84%  | Sand cone        | -4.5   | 198+545 | 120       | 198+600 | 198+480 | 09/08/202 |  |
| Compaction ≥ 95% | 96.08%  | Sand cone        |        | 198+590 |           |         |         |           |  |
| Compaction ≥ 95% | 95.54%  | Sand cone        |        | 198+480 |           |         |         |           |  |
| Compaction ≥ 95% | 96.93%  | Sand cone        | -4     | 198+540 |           |         |         | 13/01/190 |  |
| Compaction ≥ 95% | 96.67%  | Sand cone        |        | 198+600 |           |         |         |           |  |
| Compaction ≥ 95% | 96.68%  | Sand cone        |        | 198+480 |           |         |         |           |  |
| Compaction ≥ 95% | 95.65%  | Sand cone        | 2.5    | 198+530 | 160       | 198+620 | 198+460 | 17/08/202 |  |
| Compaction ≥ 95% | 96.54%  | Sand cone        | 3.5    | 198+570 | 160       | 130+020 | 1307400 | 17/08/202 |  |
| Compaction ≥ 95% | 95.16%  | Sand cone        |        | 198+600 |           |         |         |           |  |
| Compaction ≥ 95% | 96.01%  | Sand cone        |        | 198+485 |           |         |         |           |  |
| Compaction ≥ 95% | 96.87%  | Sand cone        | 2.0    | 198+520 | 160       | 198+620 | 198+460 | 20/08/202 |  |
| Compaction ≥ 95% | 97.48%  | Sand cone        | -3.0   | 198+585 | 100       | 1367020 | 1307400 | 20/00/202 |  |
| Compaction ≥ 95% | 97.81%  | Sand cone        |        | 198+600 |           |         |         |           |  |
| Compaction ≥ 95% | 96.14%  | Sand cone        |        | 198+485 |           |         |         |           |  |
| Compaction ≥ 95% | 97.34%  | Sand cone        | -2.5   | 198+560 | 140       | 198+620 | 198+480 | 28/08/202 |  |
| Compaction ≥ 95% | 98.81%  | Sand cone        |        | 198+620 |           |         |         |           |  |
| Compaction ≥ 95% | 97.46%  | Sand cone        |        | 198+485 |           |         |         |           |  |
| Compaction ≥ 95% | 99.24%  | Sand cone        | -2.0   | 198+560 | 140       | 198+620 | 198+480 | 30/08/202 |  |
| Compaction ≥ 95% | 98.15%  | Sand cone        |        | 198+620 |           |         |         |           |  |