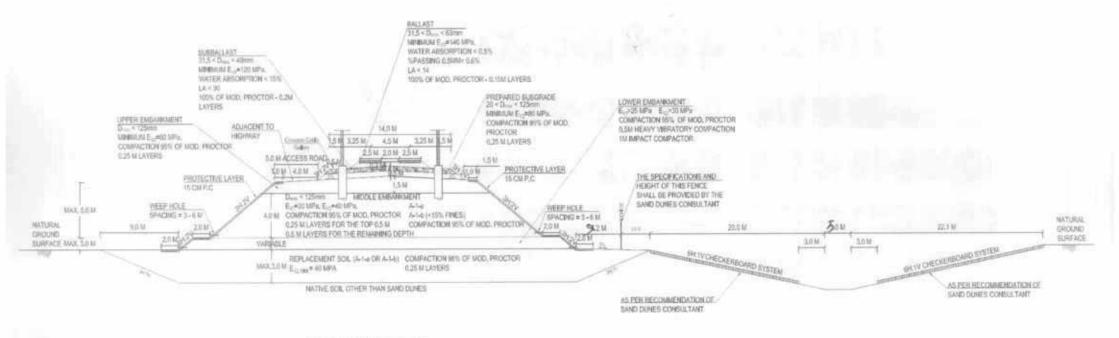

#### مشروع إنشاء القطار الكهرباني (أكتوبر - أسوان) القطاع الثاني (بني مزار - منفلوط) من الكم ١٩٧٠٨٥٠ الى الكم ١٩٨٠، ٢ بطول ٣,٠ كم تنفيذ: شركة محمد على احمد للمقاولات العمومية واعمال رصف الطرق

| 1 - 511          | 4 - am  | العينة           | الوصف  | المحطة  | الطول (م) | القطاع  |         | التاريخ   |  |
|------------------|---------|------------------|--------|---------|-----------|---------|---------|-----------|--|
| حدود القبول      | النتيجة | العوته           | الوصف  | *4554   | الطول (م) | الى     | من      | الماريي   |  |
| Compaction ≥ 95% | 95.4%   | Sand Replacement |        | 198+590 |           |         |         |           |  |
| Compaction ≥ 95% | 96.2%   | Sand Replacement | -7.5   | 198+540 | 140       | 198+600 | 198+460 | 06/05/202 |  |
| Compaction ≥ 95% | 97.4%   | Sand Replacement |        | 198+480 |           |         |         |           |  |
| Compaction ≥ 95% | 96.3%   | Sand Replacement |        | 198+590 |           |         |         |           |  |
| Compaction ≥ 95% | 96.9%   | Sand Replacement | -7.0   | 198+540 | 140       | 198+600 | 198+460 | 11/07/202 |  |
| Compaction ≥ 95% | 96.4%   | Sand Replacement |        | 198+490 |           |         |         |           |  |
| Compaction ≥ 95% | 95.6%   | Sand Replacement |        | 198+590 |           |         |         |           |  |
| Compaction ≥ 95% | 96.5%   | Sand Replacement | -6.5   | 198+540 | 140       | 198+600 | 198+460 | 17/07/202 |  |
| Compaction ≥ 95% | 95.5%   | Sand Replacement |        | 198+480 |           |         |         |           |  |
| Compaction ≥ 95% | 97.6%   | Sand Replacement |        | 198+590 |           |         |         |           |  |
| Compaction ≥ 95% | 97.1%   | Sand Replacement | -6.0   | 198+560 | 120       | 198+600 | 198+480 | 27/07/202 |  |
| Compaction ≥ 95% | 95.8%   | Sand Replacement |        | 198+500 |           |         |         |           |  |
| Compaction ≥ 95% | 96.95%  | Sand cone        |        | 198+490 |           |         |         |           |  |
| Compaction ≥ 95% | 96.45%  | Sand cone        | -5.5   | 198+560 | 120       | 198+600 | 198+480 | 30/07/202 |  |
| Compaction ≥ 95% | 97.31%  | Sand cone        | -3.3   | 198+590 | 120       | 138+000 | 1301400 | 30/07/202 |  |
| Ev2 ≥ 30         | 155.4%  | PLT              | أسيدوك | 198+520 |           |         |         |           |  |
| Compaction ≥ 95% | 98.54%  | Sand cone        | -5     | 198+490 |           |         | 1       |           |  |
| Compaction ≥ 95% | 97.99%  | Sand cone        |        | 198+550 | 120       | 198+600 | 198+480 | 06/08/202 |  |
| Compaction ≥ 95% | 95.95%  | Sand cone        |        | 198+585 |           |         |         |           |  |
| Compaction ≥ 95% | 96.27%  | Sand cone        |        | 198+500 |           |         |         |           |  |
| Compaction ≥ 95% | 96.84%  | Sand cone        | -4.5   | 198+545 | 120       | 198+600 | 198+480 | 09/08/202 |  |
| Compaction ≥ 95% | 96.08%  | Sand cone        |        | 198+590 |           |         |         |           |  |
| Compaction ≥ 95% | 95.54%  | Sand cone        |        | 198+480 |           |         |         |           |  |
| Compaction ≥ 95% | 96.93%  | Sand cone        | -4     | 198+540 |           |         |         | 13/01/190 |  |
| Compaction ≥ 95% | 96.67%  | Sand cone        |        | 198+600 |           |         |         |           |  |
| Compaction ≥ 95% | 96.68%  | Sand cone        |        | 198+480 |           |         |         |           |  |
| Compaction ≥ 95% | 95.65%  | Sand cone        | 2.5    | 198+530 | 160       | 198+620 | 198+460 | 17/08/202 |  |
| Compaction ≥ 95% | 96.54%  | Sand cone        | 3.5    | 198+570 | 160       | 130+020 | 1307400 | 17/08/202 |  |
| Compaction ≥ 95% | 95.16%  | Sand cone        |        | 198+600 |           |         |         |           |  |
| Compaction ≥ 95% | 96.01%  | Sand cone        |        | 198+485 |           |         |         |           |  |
| Compaction ≥ 95% | 96.87%  | Sand cone        | 2.0    | 198+520 | 160       | 198+620 | 198+460 | 20/08/202 |  |
| Compaction ≥ 95% | 97.48%  | Sand cone        | -3.0   | 198+585 | 100       | 1367020 | 1307400 | 20/00/202 |  |
| Compaction ≥ 95% | 97.81%  | Sand cone        |        | 198+600 |           |         |         |           |  |
| Compaction ≥ 95% | 96.14%  | Sand cone        |        | 198+485 |           |         |         |           |  |
| Compaction ≥ 95% | 97.34%  | Sand cone        | -2.5   | 198+560 | 140       | 198+620 | 198+480 | 28/08/202 |  |
| Compaction ≥ 95% | 98.81%  | Sand cone        |        | 198+620 |           |         |         |           |  |
| Compaction ≥ 95% | 97.46%  | Sand cone        |        | 198+485 |           |         |         |           |  |
| Compaction ≥ 95% | 99.24%  | Sand cone        | -2.0   | 198+560 | 140       | 198+620 | 198+480 | 30/08/202 |  |
| Compaction ≥ 95% | 98.15%  | Sand cone        |        | 198+620 |           |         |         |           |  |