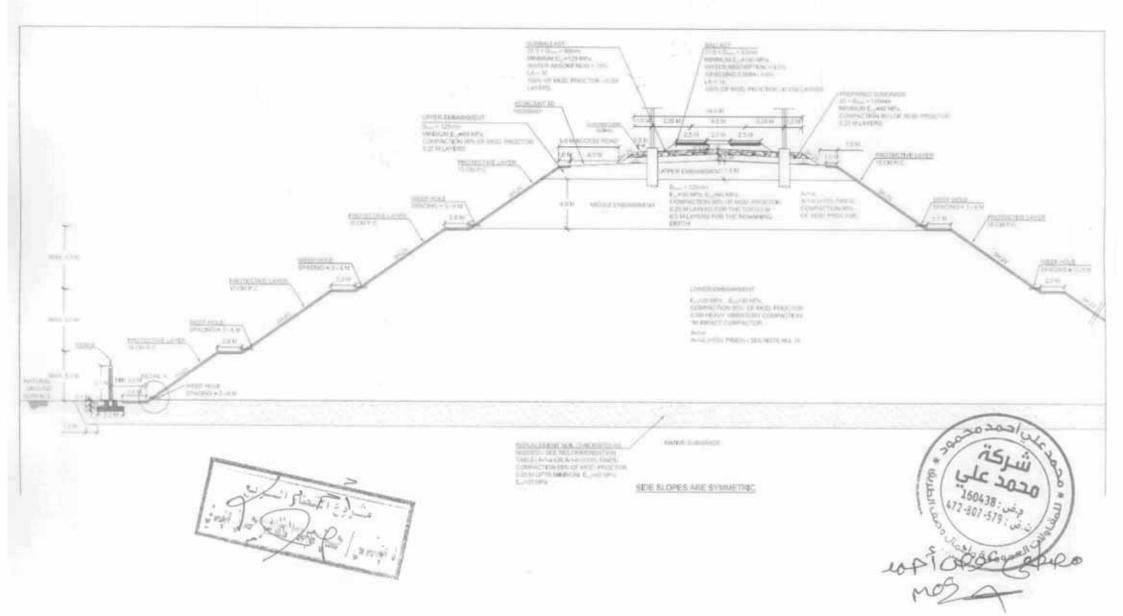

#### مشروع إنشاء القطار الكهرباني (أكتوبر - أسوان) القطاع الثاني (بني مزار - منفلوط) من الكم ١٩٧٠٨٥٠ الى الكم ١٩٨٠، ٢ بطول ٣,٠ كم تنفيذ: شركة محمد على احمد للمقاولات العمومية واعمال رصف الطرق

| 1 - 511          | 4 - am  | العينة           | الوصف  | المحطة  | الطول (م) | القطاع  |         | التاريخ   |  |
|------------------|---------|------------------|--------|---------|-----------|---------|---------|-----------|--|
| حدود القبول      | النتيجة | العوته           | الوصف  | *4554   | الطول (م) | الى     | من      | الماريي   |  |
| Compaction ≥ 95% | 95.4%   | Sand Replacement |        | 198+590 |           |         |         |           |  |
| Compaction ≥ 95% | 96.2%   | Sand Replacement | -7.5   | 198+540 | 140       | 198+600 | 198+460 | 06/05/202 |  |
| Compaction ≥ 95% | 97.4%   | Sand Replacement |        | 198+480 |           |         |         |           |  |
| Compaction ≥ 95% | 96.3%   | Sand Replacement |        | 198+590 |           |         |         |           |  |
| Compaction ≥ 95% | 96.9%   | Sand Replacement | -7.0   | 198+540 | 140       | 198+600 | 198+460 | 11/07/202 |  |
| Compaction ≥ 95% | 96.4%   | Sand Replacement |        | 198+490 |           |         |         |           |  |
| Compaction ≥ 95% | 95.6%   | Sand Replacement |        | 198+590 |           |         |         |           |  |
| Compaction ≥ 95% | 96.5%   | Sand Replacement | -6.5   | 198+540 | 140       | 198+600 | 198+460 | 17/07/202 |  |
| Compaction ≥ 95% | 95.5%   | Sand Replacement |        | 198+480 |           |         |         |           |  |
| Compaction ≥ 95% | 97.6%   | Sand Replacement |        | 198+590 |           |         |         |           |  |
| Compaction ≥ 95% | 97.1%   | Sand Replacement | -6.0   | 198+560 | 120       | 198+600 | 198+480 | 27/07/202 |  |
| Compaction ≥ 95% | 95.8%   | Sand Replacement |        | 198+500 |           |         |         |           |  |
| Compaction ≥ 95% | 96.95%  | Sand cone        |        | 198+490 |           |         |         |           |  |
| Compaction ≥ 95% | 96.45%  | Sand cone        | -5.5   | 198+560 | 120       | 198+600 | 198+480 | 30/07/202 |  |
| Compaction ≥ 95% | 97.31%  | Sand cone        | -3.3   | 198+590 | 120       | 138+000 | 1301400 | 30/07/202 |  |
| Ev2 ≥ 30         | 155.4%  | PLT              | أسيدوك | 198+520 |           |         |         |           |  |
| Compaction ≥ 95% | 98.54%  | Sand cone        | -5     | 198+490 |           |         | 1       |           |  |
| Compaction ≥ 95% | 97.99%  | Sand cone        |        | 198+550 | 120       | 198+600 | 198+480 | 06/08/202 |  |
| Compaction ≥ 95% | 95.95%  | Sand cone        |        | 198+585 |           |         |         |           |  |
| Compaction ≥ 95% | 96.27%  | Sand cone        |        | 198+500 |           |         |         |           |  |
| Compaction ≥ 95% | 96.84%  | Sand cone        | -4.5   | 198+545 | 120       | 198+600 | 198+480 | 09/08/202 |  |
| Compaction ≥ 95% | 96.08%  | Sand cone        |        | 198+590 |           |         |         |           |  |
| Compaction ≥ 95% | 95.54%  | Sand cone        |        | 198+480 |           |         |         |           |  |
| Compaction ≥ 95% | 96.93%  | Sand cone        | -4     | 198+540 |           |         |         | 13/01/190 |  |
| Compaction ≥ 95% | 96.67%  | Sand cone        |        | 198+600 |           |         |         |           |  |
| Compaction ≥ 95% | 96.68%  | Sand cone        |        | 198+480 |           |         |         |           |  |
| Compaction ≥ 95% | 95.65%  | Sand cone        | 2.5    | 198+530 | 160       | 198+620 | 198+460 | 17/08/202 |  |
| Compaction ≥ 95% | 96.54%  | Sand cone        | 3.5    | 198+570 | 160       | 130+020 | 1307400 | 17/08/202 |  |
| Compaction ≥ 95% | 95.16%  | Sand cone        |        | 198+600 |           |         |         |           |  |
| Compaction ≥ 95% | 96.01%  | Sand cone        |        | 198+485 |           |         |         |           |  |
| Compaction ≥ 95% | 96.87%  | Sand cone        | 2.0    | 198+520 | 160       | 198+620 | 198+460 | 20/08/202 |  |
| Compaction ≥ 95% | 97.48%  | Sand cone        | -3.0   | 198+585 | 100       | 1367020 | 1307400 | 20/00/202 |  |
| Compaction ≥ 95% | 97.81%  | Sand cone        |        | 198+600 |           |         |         |           |  |
| Compaction ≥ 95% | 96.14%  | Sand cone        |        | 198+485 |           |         |         |           |  |
| Compaction ≥ 95% | 97.34%  | Sand cone        | -2.5   | 198+560 | 140       | 198+620 | 198+480 | 28/08/202 |  |
| Compaction ≥ 95% | 98.81%  | Sand cone        |        | 198+620 |           |         |         |           |  |
| Compaction ≥ 95% | 97.46%  | Sand cone        |        | 198+485 |           |         |         |           |  |
| Compaction ≥ 95% | 99.24%  | Sand cone        | -2.0   | 198+560 | 140       | 198+620 | 198+480 | 30/08/202 |  |
| Compaction ≥ 95% | 98.15%  | Sand cone        |        | 198+620 |           |         |         |           |  |