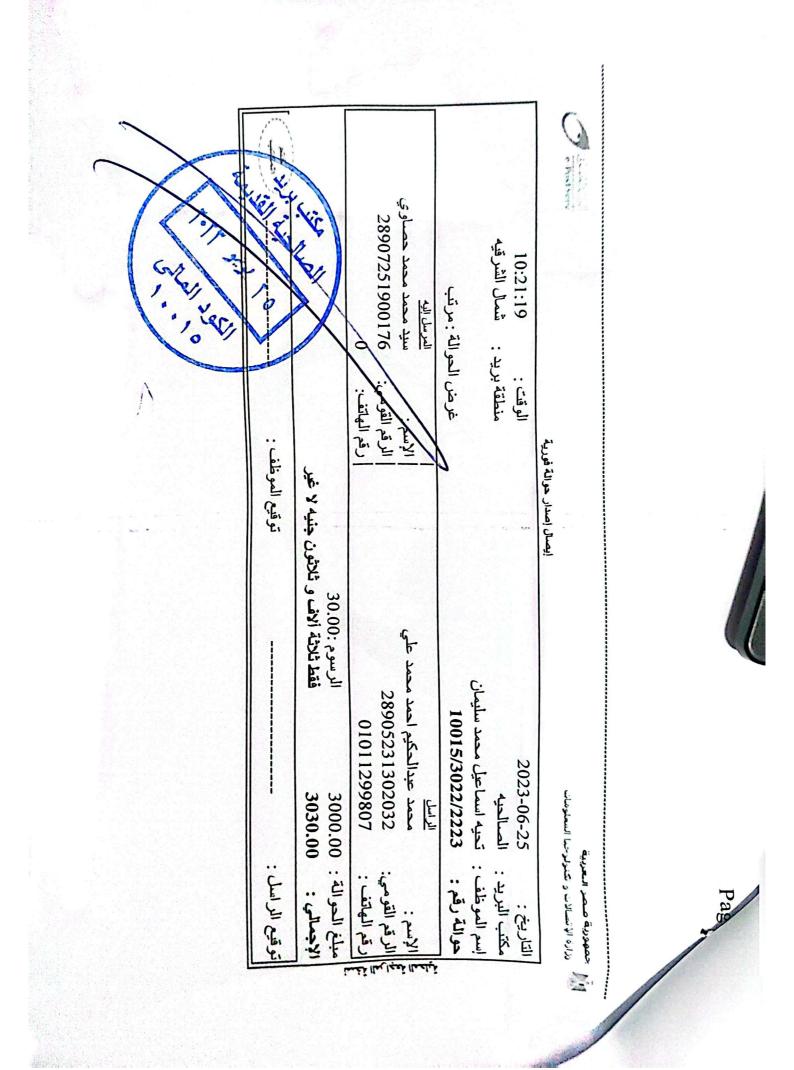

## Scanned with CamScanner

| O - Post Nerv                | ريبية<br>ولوحية المعاوضات         | حفوورية صصر البه<br>وزارة الإسبالات و تك |
|------------------------------|-----------------------------------|------------------------------------------|
| ايصال إصدار حوالة قورية      |                                   |                                          |
| الوقت : 1:15:22              | 2023-03-05                        | التاريخ :                                |
| منطقة بريد : شمال الشرقيه    | المسالحيه                         | مكتب البريد :                            |
|                              | تحيه اسماعيل محمد سليمان          | إسم الموظف :                             |
| غرض الحوالة : مرتب           | 10015/2219/2223                   | حوالة رقم :                              |
| المرسل إليه                  | الاراسيل                          |                                          |
| الإسم: سيد محمد محمد حصباوي  | محمد عيدالحكيم أحمد محمد على      | الإسم :                                  |
| الرحم القومي: 28907251900176 | 28905231302032                    | الرقم القومي:                            |
| ركم الهاتكمير 0              | 01011299807                       | رقم المهاتف :                            |
|                              |                                   | بلغ الحوالة : 0                          |
| و عشرون جنیه لا غیر          | 2929.0 فقط الفان و تسعدانة و تسعة | لإجمالي : ()                             |
| توقيع الموظف:                |                                   | يقيع الراسل :                            |
| T-IT ON TIME                 |                                   |                                          |