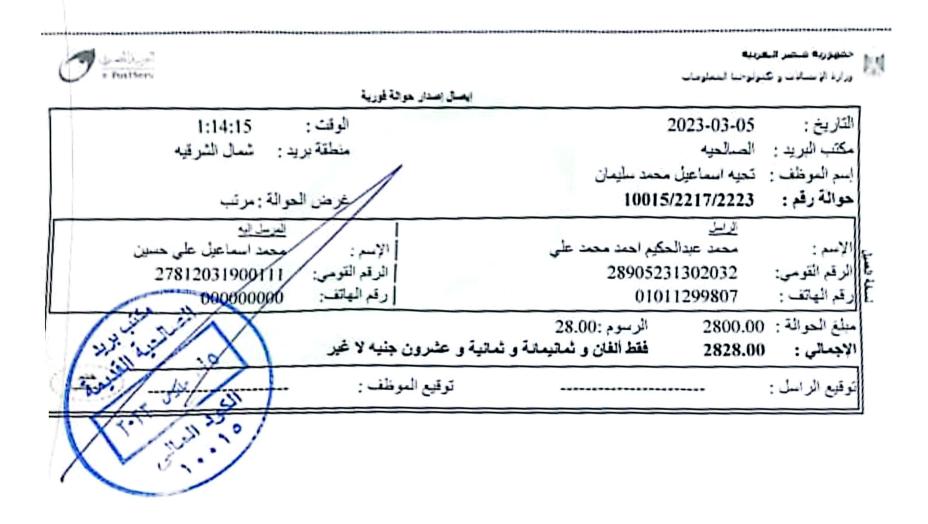

## Scanned with CamScanner

| O - Post Nerv                | ريبية<br>ولوحية المعاوضات         | حفوورية صصر البه<br>وزارة الإسبالات و تك |
|------------------------------|-----------------------------------|------------------------------------------|
| ايصال إصدار حوالة قورية      |                                   |                                          |
| الوقت : 1:15:22              | 2023-03-05                        | التاريخ :                                |
| منطقة بريد : شمال الشرقيه    | المسالحيه                         | مكتب البريد :                            |
|                              | تحيه اسماعيل محمد سليمان          | إسم الموظف :                             |
| غرض الحوالة : مرتب           | 10015/2219/2223                   | حوالة رقم :                              |
| المرسل إليه                  | الاراسيل                          |                                          |
| الإسم: سيد محمد محمد حصباوي  | محمد عيدالحكيم أحمد محمد على      | الإسم :                                  |
| الرحم القومي: 28907251900176 | 28905231302032                    | الرقم القومي:                            |
| ركم الهاتكمير 0              | 01011299807                       | رقم المهاتف :                            |
|                              |                                   | بلغ الحوالة : 0                          |
| و عشرون جنیه لا غیر          | 2929.0 فقط الفان و تسعدانة و تسعة | لإجمالي : ()                             |
| توقيع الموظف:                |                                   | يقيع الراسل :                            |
| T-IT ON TIME                 |                                   |                                          |