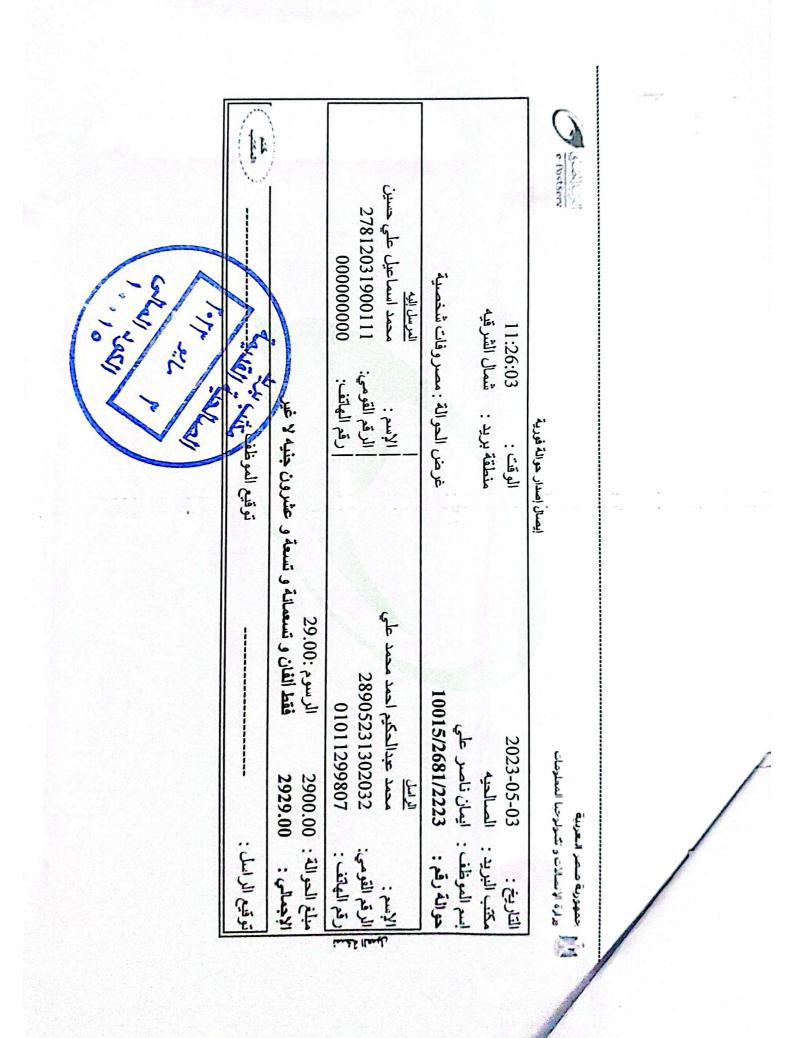

## Scanned with CamScanner

| O - Post Nerv                | ريبية<br>ولوحية المعاوضات         | حفوورية صصر البه<br>وزارة الإسبالات و تك |
|------------------------------|-----------------------------------|------------------------------------------|
| ايصال إصدار حوالة قورية      |                                   |                                          |
| الوقت : 1:15:22              | 2023-03-05                        | التاريخ :                                |
| منطقة بريد : شمال الشرقيه    | المسالحيه                         | مكتب البريد :                            |
|                              | تحيه اسماعيل محمد سليمان          | إسم الموظف :                             |
| غرض الحوالة : مرتب           | 10015/2219/2223                   | حوالة رقم :                              |
| المرسل إليه                  | الاراسيل                          |                                          |
| الإسم: سيد محمد محمد حصباوي  | محمد عيدالحكيم أحمد محمد على      | الإسم :                                  |
| الرحم القومي: 28907251900176 | 28905231302032                    | الرقم القومي:                            |
| ركم الهاتكمير 0              | 01011299807                       | رقم المهاتف :                            |
|                              |                                   | بلغ الحوالة : 0                          |
| و عشرون جنیه لا غیر          | 2929.0 فقط الفان و تسعدانة و تسعة | لإجمالي : ()                             |
| توقيع الموظف:                |                                   | يقيع الراسل :                            |
| T-IT ON TIME                 |                                   |                                          |