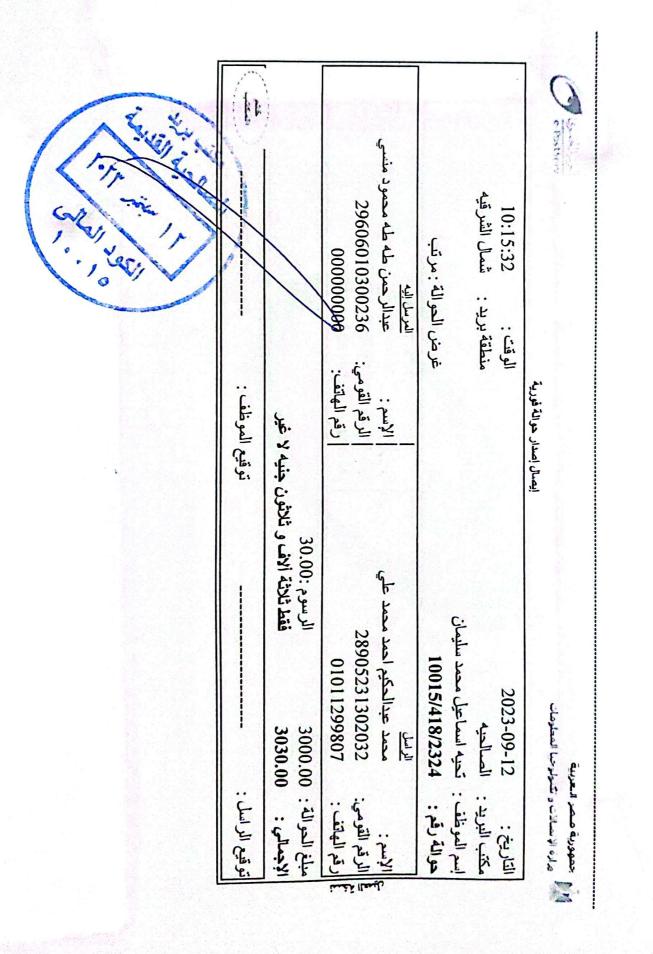

•

الممسوحة ضوئيا بـ CamScanner

| C Postbery          | إيصال إصدار حوالة فورية      | ربية<br>ولوحيا المعلومات                                   | تشهورية عنصر الع<br>يرارة الإنصلات و تك |
|---------------------|------------------------------|------------------------------------------------------------|-----------------------------------------|
|                     | الوقت : 27:11                | 2023-05-03                                                 |                                         |
| شرقيه               | منطقة بريد : شمال ال         | الصالحية<br>ايمان ناصر على                                 | كتب البريد :<br>سو الموظف :             |
| نات شخصية           | غرض الحوالة : مصروة          | 10015/2683/2223                                            |                                         |
| العرسل إليه         | 9                            | الراسل                                                     |                                         |
|                     | الإسم :<br>  ۱۱ م ۱۱         | محمد عبدالحكيم احمد محمد علي                               | لإسم :<br>رقم القومي:                   |
| 28907251900176<br>0 | الرقم العومي:<br>رقم الهاتف: | 28905231302032<br>01011299807                              | رقم اللومي:<br>قم الهاتف :              |
|                     | مانية و عشرون جنيه لا غير    | 2800.00 الرسوم :28.00<br>2828.00 فقط ألفان و ثمانيمانة و ث | لمغ الحوالة : (<br>اجمالي : (           |
|                     | توقيع الموظف : ب الع         |                                                            | قيع الراسل :                            |
| 523                 | July 1                       |                                                            |                                         |