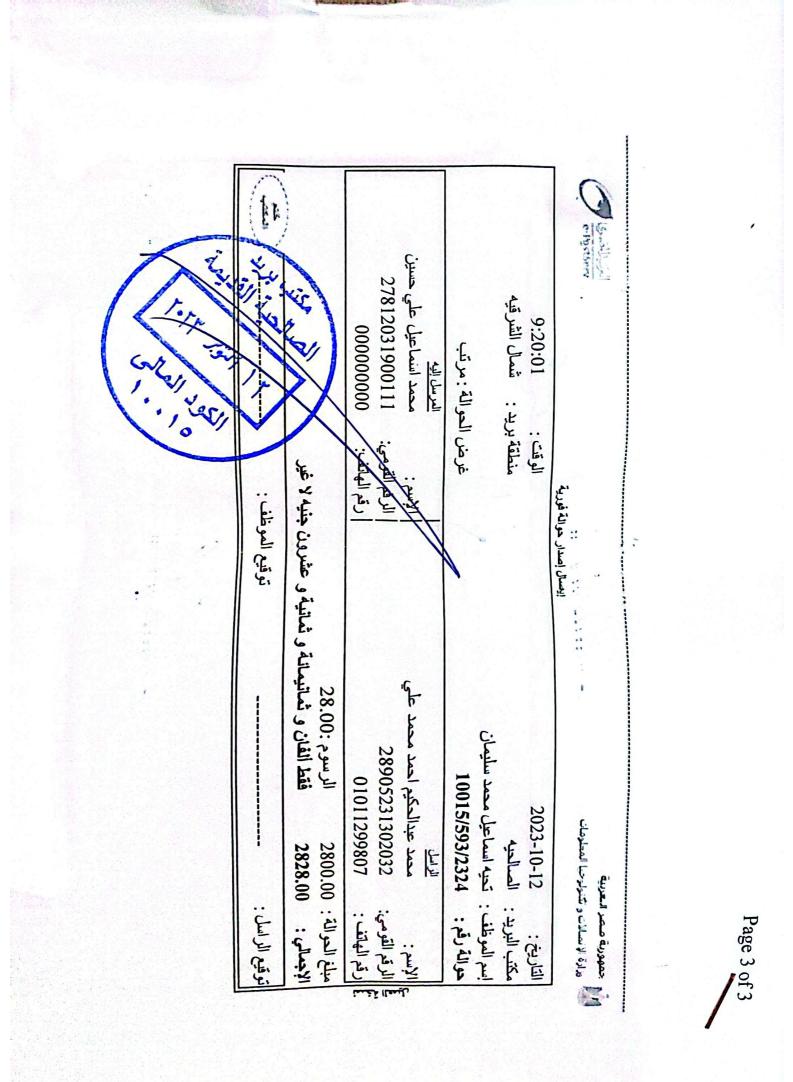

•

الممسوحة ضوئيا بـ CamScanner

| C Postbery          | إيصال إصدار حوالة فورية      | ربية<br>ولوحيا المعلومات                                   | تشهورية عنصر الع<br>يرارة الإنصلات و تك |
|---------------------|------------------------------|------------------------------------------------------------|-----------------------------------------|
|                     | الوقت : 27:11                | 2023-05-03                                                 |                                         |
| شرقيه               | منطقة بريد : شمال ال         | الصالحية<br>ايمان ناصر على                                 | كتب البريد :<br>سو الموظف :             |
| نات شخصية           | غرض الحوالة : مصروة          | 10015/2683/2223                                            |                                         |
| العرسل إليه         | 9                            | الراسل                                                     |                                         |
|                     | الإسم :<br>  ۱۱ م ۱۱         | محمد عبدالحكيم احمد محمد علي                               | لإسم :<br>رقم القومي:                   |
| 28907251900176<br>0 | الرقم العومي:<br>رقم الهاتف: | 28905231302032<br>01011299807                              | رقم اللومي:<br>قم الهاتف :              |
|                     | مانية و عشرون جنيه لا غير    | 2800.00 الرسوم :28.00<br>2828.00 فقط ألفان و ثمانيمانة و ث | لمغ الحوالة : (<br>اجمالي : (           |
|                     | توقيع الموظف : ب الع         |                                                            | قيع الراسل :                            |
| 523                 | July 1                       |                                                            |                                         |