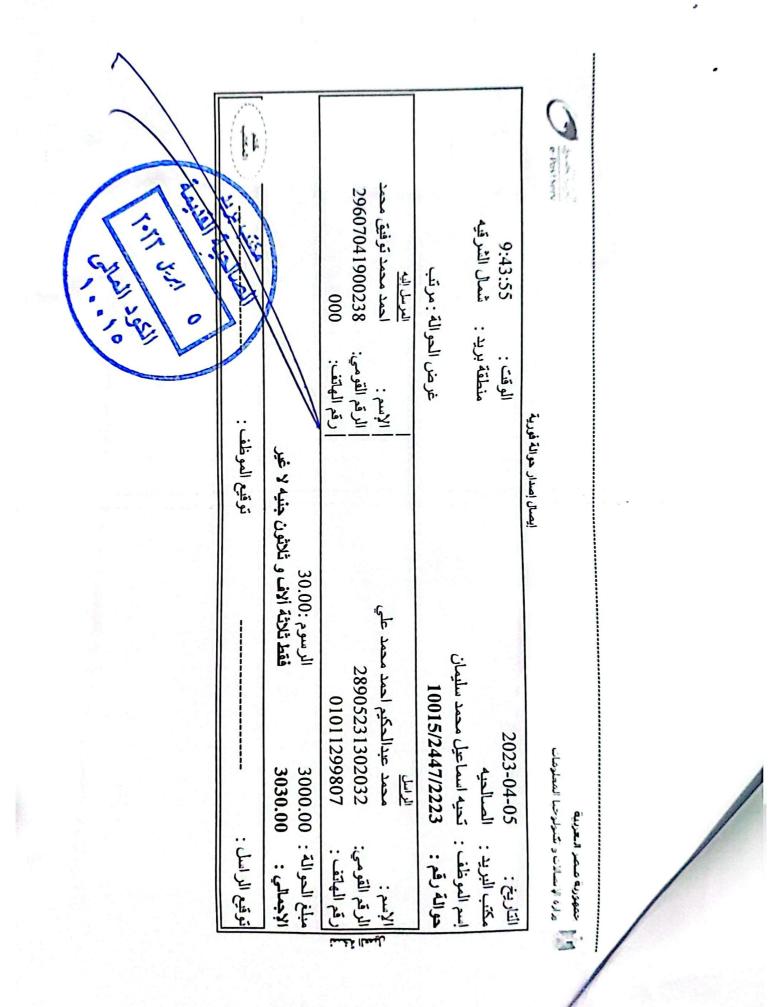

١.

|                                                            | a,          |                                         |
|------------------------------------------------------------|-------------|-----------------------------------------|
|                                                            |             |                                         |
|                                                            | الوقت :     | 9:44:30                                 |
|                                                            | منطقة بريد: | : شمال الشرقيه                          |
| لموظف : تحیه اسماعیل محمد سلیمان                           |             |                                         |
| رقم: 10015/2448/2223 غرض الحوالة : مرتب غرض الحوالة : مرتب | غرض الحوا   | الة : مرتب                              |
| الراسل المرسل إليه                                         |             | المرسل إليه                             |
| : محمد عبدالحكيم احمد محمد علي الإسم: سيد محمد م           | سم: س       | سيد محمد محمد حصاوي                     |
|                                                            | قم القومي:  | 28907251900176                          |
| هاتف: 01011299807 وقم الهاتف: 0                            | م الهاتف:   | 0                                       |
| حوالة: 2900.00 الرسوم:29.00                                | 1           |                                         |
| ي : 2929.00 فقط ألفان و تسعمانة و تسعة و عشرون جنيه لا غير | ی غیر       |                                         |
| لراسل: توقيع الموظف:                                       | :           | and |
|                                                            |             | 0                                       |
|                                                            |             | Y.S.                                    |
|                                                            |             | الكود الملي                             |
|                                                            |             | المعالمة المعالمة                       |
|                                                            |             | مالمالي                                 |
|                                                            |             |                                         |