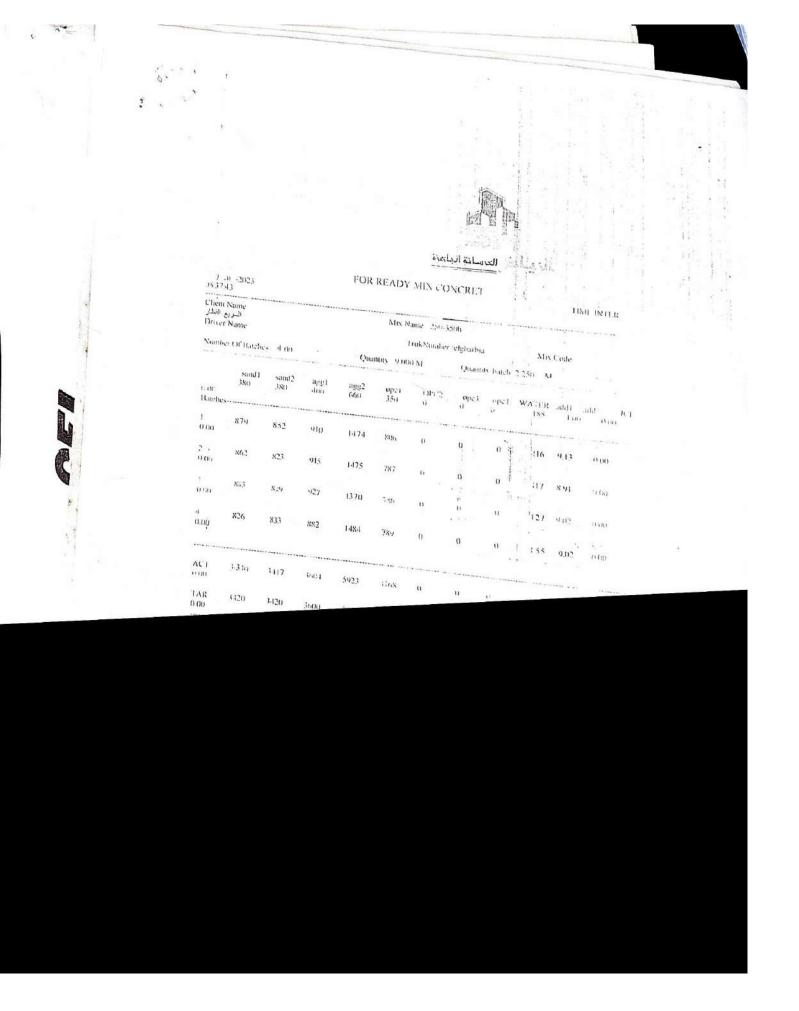

|            |            |                          |
| ACT                              | 3-3 (a       | 1117         | 4604         | 5923        | tias        | u                | 11 (1      | 1665       | States trent             |
| 1AR<br>0.00                      | 3420         | 3420         | 3600         | 5940        | Has         | u                | u u        | 0 106      | I 36.00 0 00             |
| DH<br>960                        | 20           | -3           | 4            | -17         | 20          | 0                | 0 0        | 1          | cos o co                 |
| Lote **<br>U/III                 | 0.58         | 40 (19)      | nit          | -().29      | 0.64        | D (16)           | 43 (11)    | tion - out | . 021 non                |

Report 22







### للحرسانة الجاءءة

### FOR READY MIN CONCRET

8 -11 -2023 TIME INT

38 .08 .22

Client Name

Also ... in Mix Name .250-350h

| دريع التطار<br>Driver Na | ime<br>ime   |              |               |             |             | ukNumber |                | Mix Cod     | e                      |
|--------------------------|--------------|--------------|---------------|-------------|-------------|----------|----------------|-------------|------------------------|
| Number (                 | n' Hatches   | 4 (10)       |               | Quan        | úty = 9,000 | M        | Quantity batch | 2.250 M     | 50                     |
| uni:<br>Batches          | sand1<br>380 | sand2<br>380 | agg l<br>atar | ngg2<br>660 | ope)<br>350 | OPC2 .   | ope3 ope1      |             | li add: fCl<b