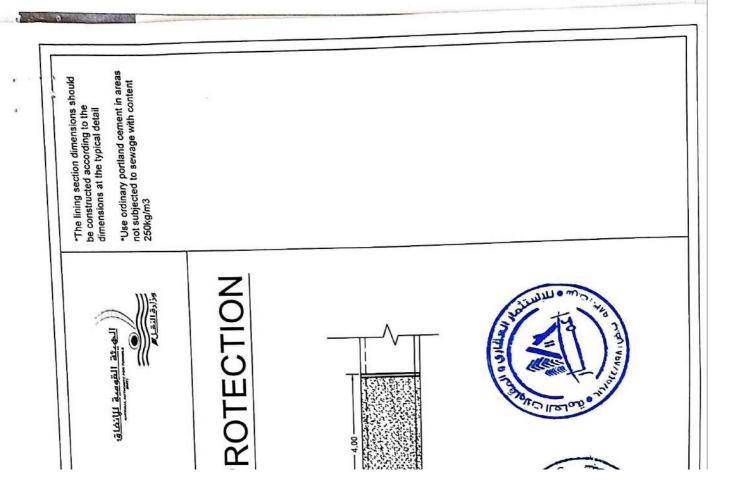

| م البند | بيان الأعمال                                                                                                                                                                                                                                                                                                                                                                                                                                                                                                                                                                                                                                                                   | الوحدة | الكمية     | الفنة | الاجمالي  |
|---------|--------------------------------------------------------------------------------------------------------------------------------------------------------------------------------------------------------------------------------------------------------------------------------------------------------------------------------------------------------------------------------------------------------------------------------------------------------------------------------------------------------------------------------------------------------------------------------------------------------------------------------------------------------------------------------|--------|------------|-------|-----------|
| 1       | اعمال الحفر                                                                                                                                                                                                                                                                                                                                                                                                                                                                                                                                                                                                                                                                    |        |            |       |           |
| 1-1     | بالمتر المكعب اعسال حفر باستخدام المحدات الميكانيكية لجميع النواع التربة عدا التربة الصخرية و تسوية السطح بالات التسوية والرش بالمياه الاصولية للوصول الى نسبة الرطوبة المطلوبة والدمك الجيد بالهراسات للوصول الى اقصى كثافة جافه (95% من المثلفة الجافة القصوى) ومحمل على البند تحميل ونقل الاتربة الزائدة لمسافة 500 متر من محور الطريق ويتم التنفيذ طبقا للمناسيب التصميمية والقطاعات العرضية النموذجية والرسومات التفصيلية المتعددة والبند بجميع مشتملاتة طبقا لاصول الصناعة ومواصفات الهيئة العامة للطرق و الكبارى وتعليمات المهندس المشرف علاوة 1.1 جنبه اكم لمسافة نقل ناتج الحفر                                                                                       |        |            |       |           |
|         | السعر بد 22سارس-2023 طبقا للمفاوضة بتاريخ 18-12-2023                                                                                                                                                                                                                                                                                                                                                                                                                                                                                                                                                                                                                           | م3     | 30000      | 29.32 | 879,600   |
| 2-1     | بالمتر المكعب اعمال حفر باستخدام المحات المركائيكية في التربة المتماسكة عدا التربة الصخرية (باستخدام البلدوزر) و تسوية المسطح بالات التمدوية والرش بالمجاد الاصولية للوصول الى نسبة الرطوبة المطلوبة والدما الجبد بالهراسات للوصول الى اقصى كثافة جافة (95% من الكثافة الجافة القصوى) ومحمل على البند تحميل ونقل الاتربة الزائدة لمسافة 500 متر من محور الطريق و يتم التنفيذ طبقا للمناسب التصميمية والقطاعات العرضية النموذجية والرسومات التقصيلية المعتمدة والبند يجميع مشتملاتة طبقا لاصول الصناعة ومواصفات الهيئة العامة للطرق والكبارى وتطيمات المهتسب المشرف. المشرف.                                                                                                    |        |            |       |           |
|         | السعر بعد 22-مارس-2023 طبقا للمفاوضة بتاريخ 18-12-2023                                                                                                                                                                                                                                                                                                                                                                                                                                                                                                                                                                                                                         | م3     | 25815.7895 | 34.2  | 882,900   |
| 5       | البلاطات الخرسانية                                                                                                                                                                                                                                                                                                                                                                                                                                                                                                                                                                                                                                                             |        |            |       |           |
| 1-5     | بالمتر المسطح أعمال توريد وصب خرساة عادية سمك 15 سم لحماية الأكتاف والميول الجنبية تتكون من 0.8 من ولوميت متدرج + 0.4 م3 رمل حرش والإضافات طبقا لتطيمات الاستشارى (فيبر + سيكا) علي أن يكون السن نظيف ومضول والرمل خالي من الشوانب والطفاة والأملاح والمواد الغربية مع وضع قوم (بالفاصل) بسعك 2 سم (طبقا لتعليمات الاستشارى) والبند يشمل تجهيز واستعدال مناسبب الترية الطبيعية أسفل البلاطة للوصول إلي المناسبب التصميميه علي أن تحقق الخرسانة إجهاد لا يقل عن 250 كجم / سع2 وتشطيب السطح وماء المفواصل بالبيتومين المرمل والتنفيذ طبقاً لأصول الصناعة والرسومات التفصيلية المعمدة والبند بجميع مشتملاته طبقاً لعواصفات الهيئة العامة للطرق والكباري وتعليمات المهندس المشرف . |        |            |       |           |
|         | السعر من سبتمبر حتى 22-مارس-2023 طبقا للمفاوضة بتاريخ 18-12-2023                                                                                                                                                                                                                                                                                                                                                                                                                                                                                                                                                                                                               | م2     | 6500       | 463   | 3,009,500 |
|         | السعر بعد 22-مارس-2023 طبقا للمفاوضة بتاريخ 18-12-2023                                                                                                                                                                                                                                                                                                                                                                                                                                                                                                                                                                                                                         | م2     | 2000       | 464   | 928,000   |
|         | الإجمالي                                                                                                                                                                                                                                                                                                                                                                                                                                                                                                                                                                                                                                                                       |        | *          |       | 5,700,000 |