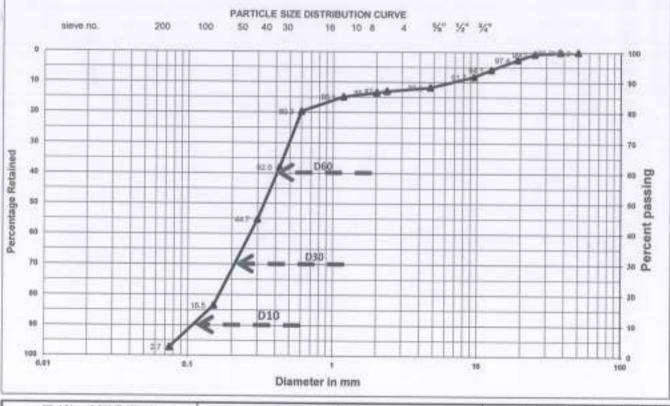

|



#### حاصلة على شهادة الأيزو ISO 9001:2015

Accredited by: Egyptian General Authority for Petroleum

## قطاع التفتيش الداخلي والمعامل

معتمد لدى الهيئة المسرية العامة للبترول تحت رقم ٢٤/ ٢١/١١٠٧

#### PARTICLE SIZE DISTRIBUTION ANALYSIS ASTM C136 & AASHTO T27- (Drying Samples)

PROJECT:

Electric Express Train

DATE: 27/10/2022

General Consultant :- SYSTRA

Consultant :- SPECTRUM

CONTRACTOR:

شركة القمة

Material / Sorce of Soil :-

فاع هفر

LAB. REF. Q.C.1501/1



| CLAY and SILT<br>2.7 | (Fines)                                            | SAND<br>85.5        |              | GRAVEL<br>11.8 |   | COBBLE              |  |
|----------------------|----------------------------------------------------|---------------------|--------------|----------------|---|---------------------|--|
| SAMPLE No.           | DEPTH (m)                                          | MOISTURE (%) LL (%) | PI (%)       |                | 8 | OIL                 |  |
| قاع حقر              |                                                    | 13 W 16             | N.P.         | A-3 (0)        |   | graded Sand<br>(SP) |  |
| D10=<br>0.12         | D30= 0.21<br>D60= 0.40                             | Cr Dio/Dia          | 3.33<br>0.92 |                |   |