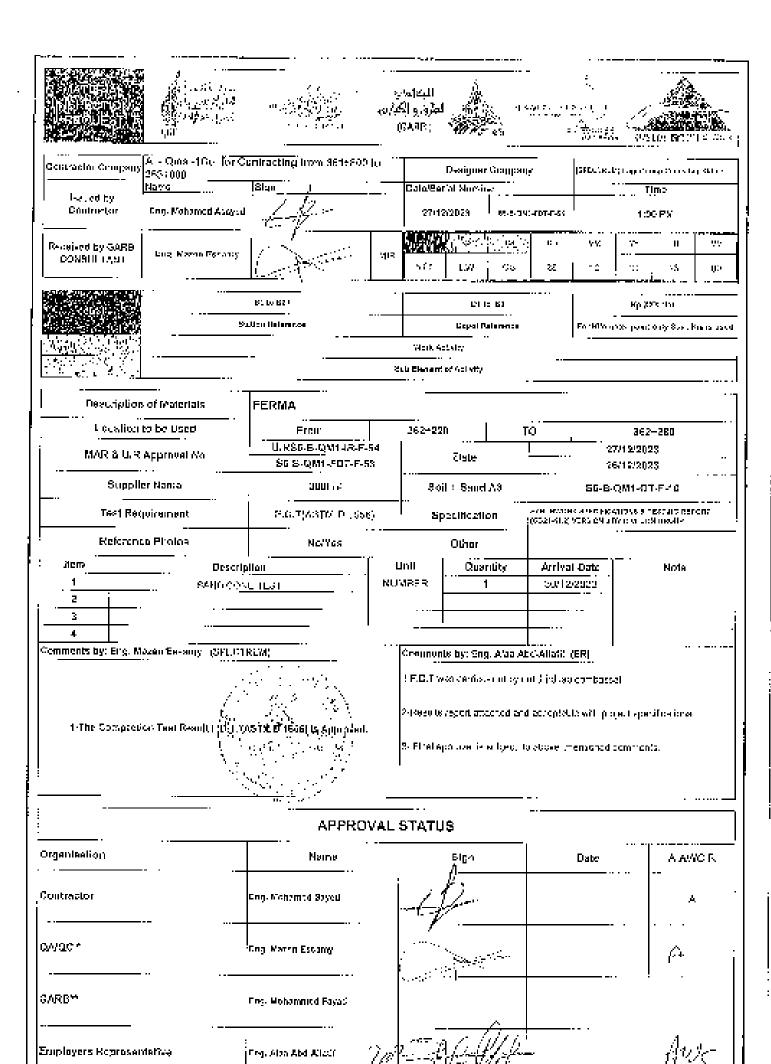

قلمة الكميات الوازدة يالمستخلص جاري (١)

مشروع : القطار الكهريائي السريع (العين السطنة -العاصمة الادارية -العلمين -مطروح) قطاع غرب النيل في المسافة من الكم ٢٥١٠٨٠٠ الى الكم ٢٠٢٠٠٠ يطول ٢٠٢ كيلو متر (انجاه يرج العرب)

رقم البند و بيشه : ( ١٠١ ) أعمال مفر باستخدام المحات الميكانيكية لجميع النواع التربة عدا التربة الصفرية عن شهراكتوبر عام ٢٠١٢ طبقا للمقاوضه بالتربخ ٢٠٢/١٢/١٨