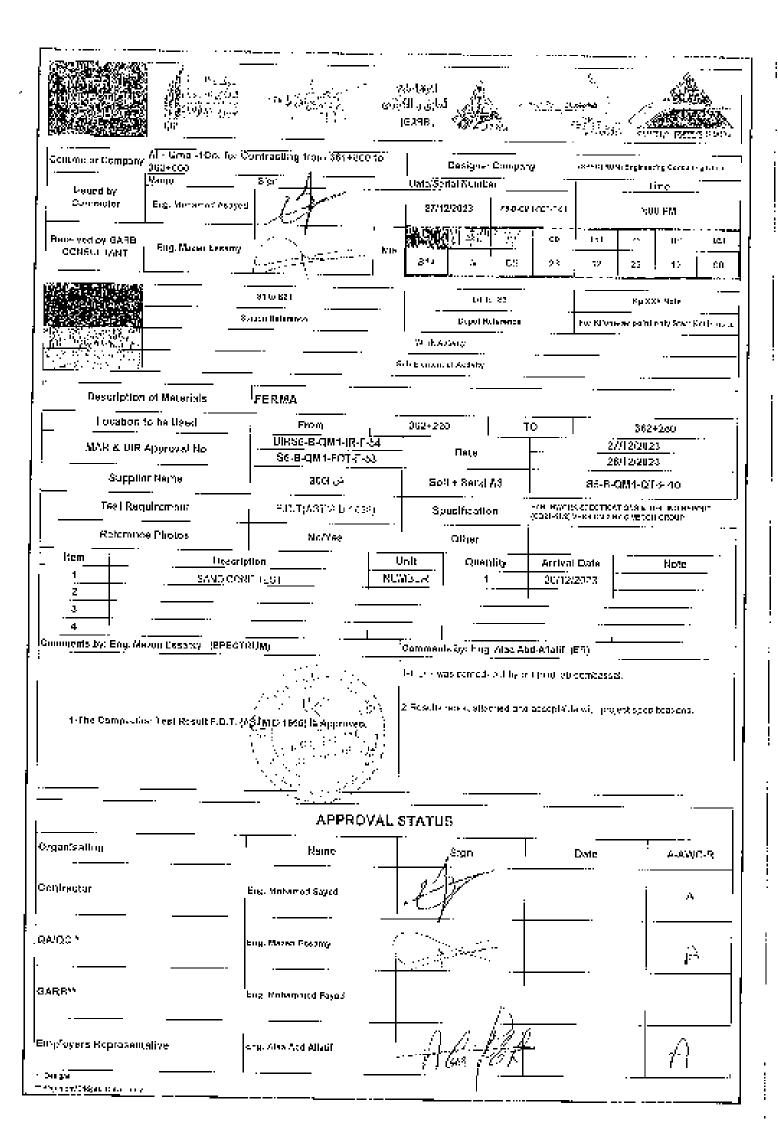

| 4.3          | 5,0          |  |  |  |
| Dry Density<br>(Ydry) (gm/cm*)                      | 2.069        | 2.138        | 2.007        | 2.095        |  |  |  |
| (Ymax.dry)<br>(gm/cm²)                              | 2.100        |              |              |              |  |  |  |
| Compaction Ratio                                    | 99           | 102          | 96           | 100          |  |  |  |

Lab director

Geotechnical consultant

Eng : Eman. E. Kandit

for DUH-

Dr. Mohamed Mostafa Badry



Kilo 23 Alexandria - Cairo Desert Road - Merghem Tel: 002 03 4704595 - 002 034701191

Email: civdept@comibassal.com WebSite: www.comibassal.com





49 El Horria Ave. Alex, Egypt

Tel: 002 033920176 - 002 033931482

Fax:002 033900476

Email: internal-inspection@comibassal.com





31772

<sup>11</sup> Aligomeno Cindge di Nazioni, la coli



**COMIBASSAL** International Controllers

scredited by : Egyption General Authority for Patroleum under No. 34/29-11-2013

Report NO. :

179/08/contre

Pate

39/12/2023

365 FORE - NOW 1 1 9

### Flaid Deir, Of Density Of Soil In Place Report ASTM - D 1558

Gonoral consultant

Conspitmul

Contractor

Project

Sample

Date of test

SYSTRA

SPECTRUM

الابركة اللاصة للمطلولات

Electric express train

Forma

30-12-2023

#### Repuilte :

| Pomprio.