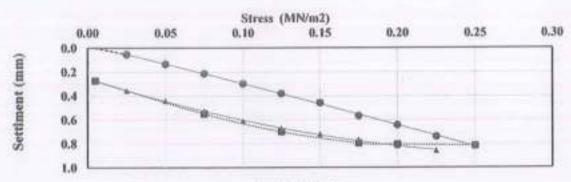

|
| n <sub>1</sub> (mm/(MN/m²))                                              | 3,143             | 4.120             |
| a <sub>2</sub> (mm/(MN <sup>2</sup> /m <sup>8</sup> ))                   | 1.051             | -6.490            |
| Ev= 1.5 rf (a <sub>1</sub> +a <sub>2</sub> , \u03c3 <sub>0, 4004</sub> ) | 132.14            | 180.17            |
| Ev2/Ev1                                                                  | 1.3               | \$                |



Kilo 23 Alexandria - Cairo Desert Road - Merghem Tel: 002 03 4704595 - 002 034701191

Email: civdept@comibossal.com WebSite: www.comibassal.com





49 El Horria Ave. Alex, Egypt

Tel: 002 033920176 - 002 033931482

Fax:002 033900476



Accredited by : Egyption General Authority for Petroleum under No. 34/29-11-2011



km 362+350

Fig. 3: Load-settlement curve, fitting curves according to Table 7 and Table 8 for the first and second loading cycles

- Measurment points from the first loading cycle
- Measurment points from the unloading cycle
- Measurment points from the second loading cycle
  - S Settlement in mm
- σ<sub>0</sub> Normal stress MN/m<sup>2</sup>





Email: civdept@comibassal.com WebSite: www.comibassal.com







Accredited by : Egyption General Authority for Petroleum under No. 34/28-11-2011

362+375

600

Table 10: Measured values for first loading cycle and naloading cycle

| Loading stage so. | Lord (F)<br>kN | Normal stress (se) MN/m <sup>2</sup> | Settlement of<br>loading plate<br>S (mm) |
|-------------------|----------------|--------------------------------------|-----------------