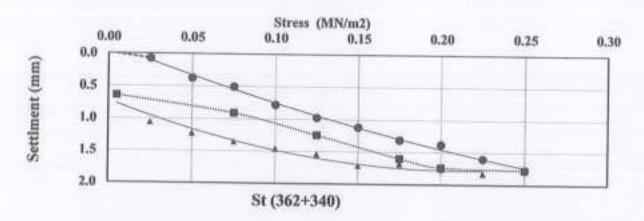

| -0.137            | 0.722             |
| a, (mm/(MN/m²))                                              | 9,818             | 9,996             |
| n <sub>2</sub> (mm/(MN <sup>2</sup> /m <sup>4</sup> ))       | -9,256            | -23,508           |
| $E_{V} = 1.5 \text{ r/} (a_1 + a_2, \sigma_{0, \text{MAX}})$ | 59.96             | 109,21            |
| Ev2/Ev1                                                      | A (54) 3 1.8      | 2                 |

Kilo 23 Alexandria - Cairo Desert Road - Merghem

Tel: 002 03 4704595 - 002 034701191 Email: civdept@comibassal.com WebSite: www.comibassal.com



49 El Horria Ave. Alex, Egypt

Tel: 002 033920176 - 002 033931482

Fax:002 033900476



Accredited by : Egyption General Authority for Petroleum under No. 34/29-11-2011



Fig. 3: Load-settlement curve, fitting curves according to Table 7 and Table 8 for the first and second loading cycles

- Measurment points from the first loading cycle
- Measurment points from the unloading cycle
- Measurment points from the second loading cycle
  - S Settlement in mm
  - σ<sub>o</sub> Normal stress MN/m<sup>2</sup>







Accredited by : Egyption General Authority for Petroleum under No. 34/29-11-2011

St (362+360)

600

Table 10: Measured values for first loading cycle and unloading cycle

| Loading stage no. | Load (F) | Normal stress (s <sub>0</sub> ) MN/m <sup>3</sup> | Settlement of<br>loading plate<br>S (mm) |  |  |
|-------------------|----------|---------------------------------------------------|------------------------------------------|--|--|
| 0