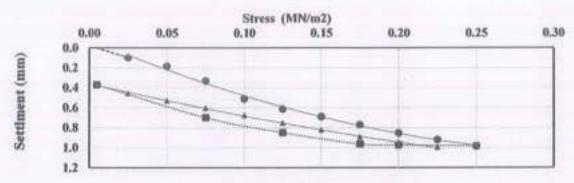

| -0.088            | 0.358             |
| a, (mm/(MN/m*))                                                  | 6,611             | 3.559             |
| a <sub>2</sub> (mm/(MN²/m²))                                     | -9,398            | -3.098            |
| Ex= 1.5 r/ (n <sub>1</sub> +n <sub>2</sub> , \(\sigma_{0}\) max) | 105.58            | 161.60            |
| Ev2/Ev1                                                          | 1.5               | 1                 |



Kilo 23 Alexandria - Cairo Desert Road - Merghem

Tel: 002 03 4704595 - 002 034701191 Email:civdept@comibassal.com WebSite: www.comibassal.com





49 El Horria Ave. Alex, Egypt

Tel: 002 033920176 - 002 033931482

Fax:002 033900476



Accredited by : Egyption General Authority for Petroleum under No. 34/29-11-2011



km 362+325

Fig. 2: Load-settlement curve, fitting curves according to Table 4 and Table 5 for the first and second loading cycles

- Measurment points from the first loading cycle
- Measument points from the unloading cycle
- Measurment points from the second loading cycle
  - S Settlement in enm
  - € Normal stress MN/m2



Kilo 23 Alexandria - Cairo Desert Road - Merghem Tel: 002 03 4704595 - 002 034701191

Email: civdept@comlbassal.com WebSite: www.comibassal.com





Accredited by : Egyption General Authority for Petroleum under No. 34/28-11-2011

362+350

600

Table 7: Measured values for first loading cycle and unloading cycle

| Loading stage no. | Lord (F)<br>kN | Normal stress (s <sub>0</sub> ) MN/m <sup>2</sup> | Settlement of<br>loading plate<br>S (mm) |
|-------------------|