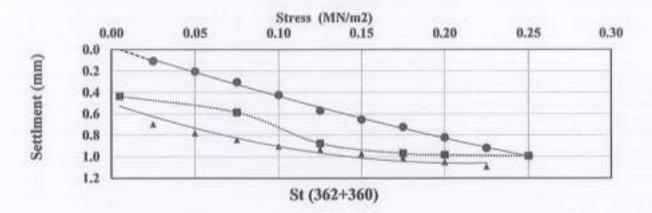

| 0.503             |
| a <sub>1</sub> (mm/(MN/m <sup>2</sup> ))                               | 5,033             | 5,243             |
| a <sub>1</sub> (mm/(MN*/m*))                                           | -3.699            | -12.295           |
| Ev- 1.5 r/ (a <sub>1</sub> +a <sub>2</sub> , \u03c3 <sub>0,MAX</sub> ) | 109.53            | 207.38            |
| Ev2/Ev1                                                                | 1.11              | 9                 |

Kilo 23 Alexandria - Cairo Desert Road - Merghem Tel: 002 03 4704595 - 002 034701191

Email: civdept@comibassal.com WebSite: www.comibassal.com



49 El Horria Ave. Alex, Egypt

Tel: 002 033920176 - 002 033931482

Fax:002 033900476



Accredited by : Egyption General Authority for Petroleum under No. 34/29-11-2011



Fig. 4: Load-settlement curve, fitting curves according to Table 10 and Table 11 for the first and second loading cycles

- Measurment points from the first loading cycle
- Measurment points from the unloading cycle
- - 5 Settlement in mm
  - σ<sub>o</sub> Normal stress MN/m<sup>2</sup>







Accredited by : Egyption General Authority for Potroleum under No. 34/28-11-2011

#### Conclusions:

The present test results which were obtained via the plate loading tests of the native soil on prepared subgrade (2) layer of the electric express train project at location from St(362+280) to St (388+380) in accoundance to the German standard , DIN 18134 are illustrated in table 13.

Table 13 :Test results

| Location     | Ev1(MN/m <sup>2</sup> ) | Ev2(MN/m <sup>2</sup> ) | Ev2/Ev1 ratio |
|------