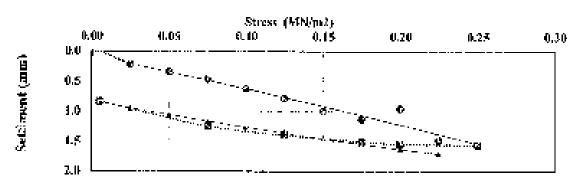

|
| н <sub>а</sub> (шт)                                           | ቂ/ብክ               | 6,631                               |
| a) (mm/(MIN/m²))                                              | 4,026              | 4,637                               |
| a <sub>2</sub> (학교(기사원(기교 <sup>*</sup> ))                     | 2.910              | -3.396                              |
| $R_1 = 1.5  e^2 \left( a \cdot (a - c_{a-1})_{a=0} \right)$   | 27.54              | HRIS                                |
| was a subject to the company to the following the distance of |                    | ka matanak manaharan sabar salah di |





Ermi i di Meplatoni basatcan. WebSite awww.coni basatcan.







Accres Led by : Egyption General Anthority for Petroleum under No. 34/28-11-8011



Km 2+420

Fig. 2: Load-settlement curve, Ritting curves according to Table 6 and Yable 5 for the first and second loading cycles

- Measurment points from the flux locating cycle.
- Measurem paints from the unloading cycle
- Measureagains, from the sensor implies grain
  - \$ Sertlemeta In nim
  - g<sub>a</sub> Manualstras MN/æ°



Empiliativespl@combass.com Websiter www.cardbasial.com







Accredited by : Egyption (Seneral Authority for Patro5cum under No. 34/29-11-2011

### Conclusions:

The present test results which optained from the plate loading tests of the native seil on Coarse aggregate filter layer of the Diesai project of location (from 2+300 to 2) 520) in accoundance to the German standard, DJN 18134 are illustrated in table V.

Table 7 : Test results

| Location | Ev1(MN/m