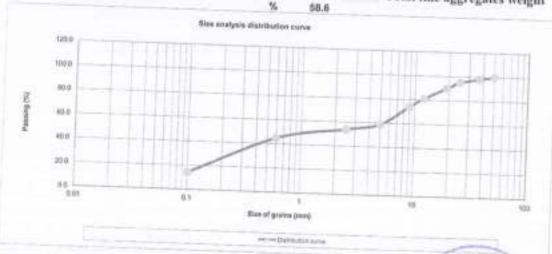

.00              | 41.42                    | 58.6                  | _                         |
| No.10    | 41.40        | 41.40                | 8.28                     |                       |                           |
| No.40    | 118.10       | 118.10               | 23.62                    | 53.7                  |                           |
| No.200   | 380,00       | 380.00               |                          | 44.7                  |                           |
| sample   |              |                      | 76.00                    | 14.1                  |                           |
| sample ! | weight =     | 00.0000              | DBSS No.4=               | 5858.0 Total fin      | n angregative e           |

No.4= 5858.0 Total fine aggregates weight

500 gm



Soil classification: A - 1- b



Email : civdept@comibassal.com WebSite: www.comibassal.com





49 El Horria Ave. Alex, Egypt

Tel: 002 033920176 - 002 033931482

Fax:002 033900476



Accredited by : Egyption General Authority for Petroleum under No. 34/29-11-2011

### Liquid and Plastic Limits Test ASTM - D 4318

| Test No