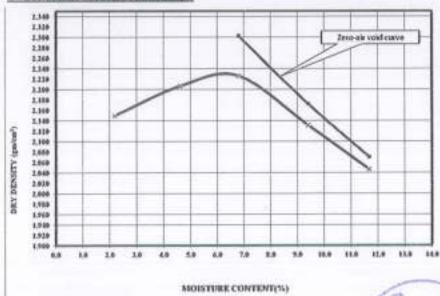

4755  | 4998  | 5147  | 5048  | 4948  |
| Volume of mould (cm³)        | 2165  | 2165  | 2165  | 2165  | 2165  |
| Wet density (g/cm³)          | 2.196 | 2.309 | 2.377 | 2.332 | 2.285 |
| Dry density (g/cm³)          | 2.149 | 2.207 | 2.226 | 2.131 | 2.047 |
| Zero-air Void curve          |       |       | 2.303 | 2.172 | 2.070 |

#### B- Moisture Calculations :-

| Weight.of wet soil+container (g) | 250.0 | 250.0 | 250.0 | 250.0 | 250.0 |
|----------------------------------|-------|-------|-------|-------|-------|
| Weight.of dry soil+container (g) | 245.4 | 240.5 | 236.0 | 231.0 | 227.0 |
| Weight.of container (g)          | 35.0  | 35.0  | 30.0  | 29.0  | 30.0  |
| moisture content(%)              | 2.2   | 4.6   | 6.8   | 9.4   | 11.7  |

#### C - Dry density-Moisture relationship:-



M.D.D= O.M.C= 6.5

2.226 gm/cm<sup>2</sup>

Kilo 23 Alexandria - Cairo Desert Road - Merghem

Tel: 002 03 4704595 - 002 034701191 Email: civdept@comibassal.com

WebSite: www.comibassal.com





49 El Horria Ave. Alex, Egypt Tel: 002 033920176 - 002 033931482

Fax:002 033900476

Email: internal-inspection@comibassal.com



Accredited by: Egyption General Authority for Petroleum under No. 34/29-11-2011

#### Report Of CBR Test - ASTM - D 1883

| NO OF BL                               | ows         | 58     |                |          |                |       |        |
|----------------------------------------|-------------|--------|----------------|----------|----------------|-------|--------|
| MOULD N                                | 0           | 1      |                |          |