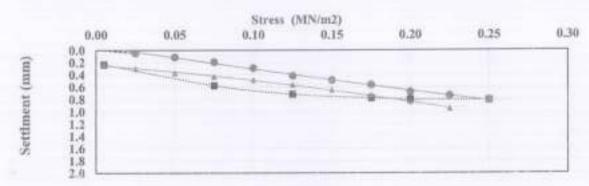

(mm)                                    | -0.071            | 0.342             |
| a <sub>1</sub> (mm/(MN/m*))                            | 3,932             | 2.644             |
| a <sub>2</sub> (mm/(MN <sup>2</sup> /m <sup>3</sup> )) | -1.435            | 4,758             |
| $E := 1.5 \text{ er} (a_1 + a_2, w_{0.50Ab})$          | 125.93            | 139,20            |
| Ev2/Ev1                                                | 1.11              |                   |

Kilo 23 Alexandria - Cairo Desert Road - Merghem

Tel: 002 03 4704595 - 002 034701191 Email: civdept@comibassal.com

Web5ite: www.com/bassal.com





49 El Horria Ave. Alex, Egypt

Tel: 002 033920176 - 002 033931482

Fax:002 033900476



Accredited by : Egyption General Authority for Petroleum under No. 34/29-11-2011



km 362+390

Fig. 1: Load-settlement curve, fitting curves according to Table 1 and Table 2 for the first and second loading cycles

Measurment points from the first loading cycle

Measurment points from the unloading cycle Measurment points from the second loading cycle

5 Settlement in mm

G. Normal stress MN/m<sup>2</sup>



Kilo 23 Alexandria - Cairo Desert Road - Merghem Tel: 002 03 4704595 - 002 034701191

Email: civdept@comibassal.com Web5ite: www.comibassal.com





Fax:002 033900476



Accredited by : Egyption General Authority for Petroleum under No. 34/29-11-2011

362+415

600

Table 4: Measured values for first landing cycle and autonling cycle

| Lording stage no. | Load (F)<br>kN | Normal stress (s <sub>a</sub> ) MN/m <sup>2</sup> | Settlement of<br>loading plate<br>5 (mm) |