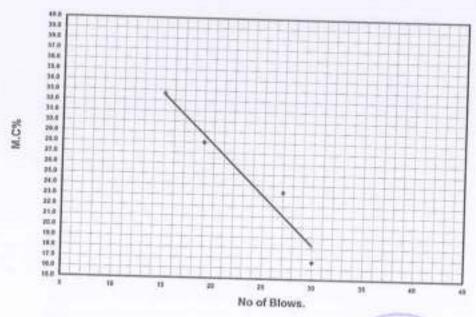

#### السسافيسط وشرعة تقفة للنظارات تصومية

| i i     | 1.41    | 40  | 5.00       | 2,000          | PBF               | uler A.                | Sales Sales Sale                            |
|---------|---------|-----|------------|----------------|-------------------|------------------------|---------------------------------------------|
|         | platica | 3#  |            | - 1            | -                 |                        | right Dat (In                               |
| 725     | 7.25    | 100 | 16/05/2023 | 361+880        | 361+780           | S6-B-QM1-IR F29        |                                             |
| 725     | 7.25    | 100 | 16/05/2023 | 361+990        | 361+680           | 55-B-QM1-IR F30        |                                             |
| 2898    | 14.49   | 200 | 04/06/2023 | 361+980        | 361+780           | SS-B-QM1-IR- F-34      | ļ.                                          |
| 1224    | 6.8     | 180 | 13/06/2023 | 361+980        | 361+800           | S5-B-QM1-IR-F-36       |                                             |
| 750     | 2.5     | 300 | 18/06/2023 | 3+240(362+680) | 2+940(362+380)    | \$5-0-QM1-IRF-1-D      |                                             |
| 1215    | 6.75    | 180 | 19/06/2023 | 361+980        | 361+800           | \$8-B-QM1-IR- F-37     |                                             |
| 750     | 2.5     | 300 | 21/06/2023 | 3+240(362+680) | 2+940(362+380)    | S5-B-QM1-(R-F-2-0      | Marine Construction                         |
| 1215    | 6.75    | 100 | 24/06/2023 | 361+980        | 361+800           | S5-B-QM1-IR- F-38      | متر المكعب اعمال توريد وتشغيل               |
| 760     | 2.5     | 300 | 24/06/2023 | 3+240(362+680) | 2+940(362+380)    | 85-B-QM1-IR- F-3-D     | الرية صالحة للردم و مطابقة                  |
| 261     | 1.45    | 180 | 16/07/2023 | 361+980        | 361+800           | \$5-B-QM1-IR- F-39     | للمو اصفات والتشغيل باستخدام                |
| 1008    | 0.1     | 180 | 30/07/2023 | 361+980        | 361+600           | \$5-B-QM1-IR- F-40     | معدات يسمك لا يزيد عن ٥٠ سم                 |
| 900     | 5       | 100 | 01/08/2023 | 2+540(361+980) | 2+360 (361+800)   | SS-B-QM1-IR-F-4-D      | ي منسوب ٢ مكر و يسمك لا يزيد                |
| 750     | 2.5     | 300 | 01/08/2023 | 3+240(362+680) | 2+940(362+380)    | 85-B-QM1-IR- F-6-D     | عن ٢٥ سم لاستكمال المنسوب                   |
| 1125    | 6.25    | 180 | 03/08/2023 | 361+980        | 361+800           | 55-B-QM1-IR- F-41      | تصميمي لتشكيل الجسر والاكتاف                |
| 450     | 2.5     | 188 | 09/08/2023 | 2+540(361+980) | 2+360 (361+600)   | S5-B-QM1-R- F-6-D      | نسية تحمل كاليقورنيا لا تقل عن              |
| 1101.6  | 6.12    | 185 | 10/08/2023 | 361+980        | 361+600           | \$5-B-QM1-IR- F-42     | ١٠%) و رشها بالمياه الاصولية                |
| 661.6   | 2.13    | 320 | 14/08/2023 | 3+560(363+000) | 3+240(362+680)    | \$5-B-QM1-IR- F-7- D   | صول الى تمنية الرطوية المطلوية              |
| 639     | 2.13    | 300 | 17/08/2023 | 3+240(362+680) | 2+940(362+380)    | 85-B-QM1-IR- F- 8- D   | الدمك الجيد بالهراسات للوصول                |
| 496.8   | 2.76    | 180 | 20/08/2023 | 2+540(361+980) | 2+360(361+800)    | 55-B-QM1-IR- F- 9- D   | ن اقصى كثافة جافة (٩٥ % من                  |
| 681.6   | 2.13    | 320 | 28/08/2023 | 3+560(363+000) | 3+240(362+680)    | \$5-8-QM1-IR- F-10-D   | تَّاقَةَ الجَاقَةَ القَصوى) ويتم التَتَقيدُ |
| 630     | 2.1     | 300 | 29/08/2023 | 3+240(362+680) | 2+940(362+380)    | \$5-B-QM1-IR- F-11- D  | طيقا للمناسيب التصميمية                     |
| 410.8   | 2.76    | 180 | 04/09/2023 | 2+540(261+980) | 2+360(361+800)    | \$6-B-QM1-IR- F- 12- D | والقطاعات العرضية التموذجية                 |
| 681.6   | 2.13    | 320 | 12/09/2023 | 3+660(363+000) | 3+240(362+680)    | 86-B-QM1-IR- F- 13- D  | والرسومات التقصيلية المعتمدة                |
| 499.8   | 2.76    | 180 | 12/09/2023 | 2+540(361+980) | 2+360(361+800)    | 95-B-QM1-IR- F-14-D    | بند يجميع مشتملاتة طيقا لاصول               |
| 213     | 2.13    | 100 | 19/09/2023 | 2+940(362+380) | 2+840(362+280)    | 55-B-QM1-IR- F-15-D    | مشاعة ومواصقات الهينة العامة                |
| 213     | 2.13    | 100 | 24/09/2023 | 2+940(362+280) | 2+840(382+280)    | S5-B-QM1-IR- F- 16- D  | للطرق و الكيارى وتطيمات                     |
| 681.6   | 2.13    | 320 | 26/09/2023 | 3+560(383+000) | 3+240(362+680)    | \$5-B-QM1-IR- F-17- D  | المهتدس المشرف.                             |
| 1566    | 5.22    | 300 | 04/10/2023 | 363+000        | 362+700           | S5-B-QM1-IR- F-1-DR    | - مساقة النقل ٢ كم                          |
| 1566    | 6.22    | 300 | 11/10/2023 | 363+000        | 362+700           | \$5-B-QM1-IRF2-dr      | م احتساب علاوة ١،٥ جنيه لكل ١               |
| 431     | 4.31    | 100 | 21/10/2023 | 362+380        | 362+280           | SS-B-QM1-IR- F-43      | كم بالزيادة او اللقصان                      |
| 431     | 4.31    | 100 | 28/10/2023 | 362+380        | 362+280           | \$5-B-QM1-IR- F-44     | <ul> <li>السعر يشمل عمل تشويذات</li> </ul>  |
| 431     | 4.31    | 100 | 30/10/2023 | 362+380        | 362+280           | SS-B-QM1-IR- F-45      | وتخليط واختيارات ونقل لموقع                 |
| 553     | 5.53    | 100 | 09/11/2023 | 362+380        | 362+280           | SS-B-QM1-IR-F-46       | العمل حتى مساقة ٢ كم                        |
| 553     | 5.53    | 100 | 16/11/2023 | 362+380        | 362+260           | S5-B-QM1-IR-F-47       | لسعر يشمل قيمة المادة المحجرية              |
| 553     | 5,53    | 100 | 22/11/2023 | 362+360        | 362+260           | \$5-B-QM1-IR-F-48      |                                             |
| 210.3   | 3.505   | 60  | 05/12/2023 | 382+280        | 362+228           | S5-B-QM1-IR-F-49       |                                             |
| 210.3   | 3.505   | 60  | 10/12/2023 | 362+280        | 362+220           | \$5-B-QM1-IR-F-50      |                                             |
| 210.3   | 3.505   | 80  | 17/12/2023 | 362+280        | 363+220           | \$5-B-QM1-IR-F-51      |                                             |
| 210.2   | 3.505   | 60  | 19/12/2023 | 362+260        | 362+220           | 55-B-QM1-IR-F-52       |                                             |
| 210.3   | 3.505   | 60  | 24/12/2022 | 362+280        | 362+220           | \$5-B-QM1-IR-F-\$3     |                                             |
| 210.3   | 3.505   | 60  | 27/12/2023 | 362+280        | 362+220           | \$5-B-QM1-IR-F-54      |                                             |
| 9195.20 |         |     |            | *              | (A at- 44 234 Opt | l lat                  | -                                           |