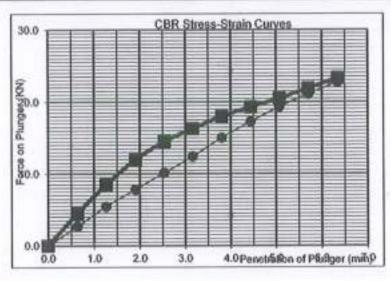

5           | 77    | _      |
| 3.17                                   | 1268        |        | 12.4           |          | 16.3           |       | -      |
| 3.81                                   | 1532        |        | 15.0           |          | 18.0           |       |        |
| 4.45                                   | 1760        |        | 17.3           |          | 19.3           |       |        |
| 5.08                                   | 1970        |        | 19.3           |          | 20.5           | 97    |        |
| 5.71                                   | 2150        |        | 21.1           |          | 21.9           |       | 4      |
| 6.35                                   | 2320        |        | 22.7           |          | 23.3           |       |        |





Kilo 23 Alexandria - Cairo Desert Road - Merghem

Tel: 002 03 4704595 - 002 034701191 Email : civdept@conlbassal.com WebSite : www.comlbassal.com





49 El Horria Ave. Alex, Egypt

Tel: 002 033920176 - 002 033931482

Fax:002 033900476

Email: internal-inspection@comibassal.com



Accredited by: Egyption General Authority for Petroleum under No. 34/28-11-2011

# Absorption & Specific Gravity for Aggregate AASHTO T85 - ASTM C127

| Weight of sample                             | 2500 |
|----------------------------------------------|------|
| Weight of saturated - dry surface sample (B) | 2534 |
| Weight of saturated sample in water (C)      | 1531 |
| Weight of dry sample aftre heating (A)       | 2494 |

#### Results:-

| Saturation surface dry spicific gravity = B / (B-C) | 2.526 |
|-