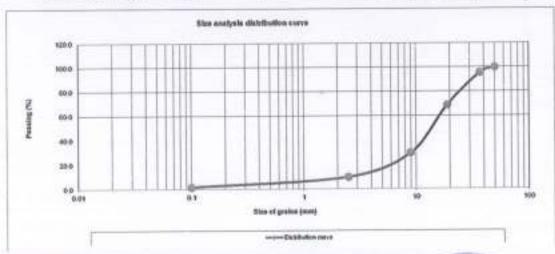

| 68.6                  |                           |
| 1/2    | 2666.00            | 5803.00              | 58.03                 | 42.0                  |                           |
| 3/8    | 1246.00            | 7049.00              | 70.49                 | 29.5                  |                           |
| No.4   | 1425.00            | 8474.00              | 84.74                 | 15.3                  |                           |
| No.19  | 360.00             | 360.00               | 36.00                 | 9.8                   |                           |
| No.200 | 892.50             | 892.50               | 89.25                 | 1.6                   |                           |

Total sample weight = 10000.00

pass No.4= 1526.0 Total fine aggregates weight

1000 gm



Soil classification: A - 1- a - sample is non plastic



Kilo 23 Alexandria - Cairo Desert Road - Merghem

Tel: 002 03 4704595 - 002 034701191 Email : civdept@comibassal.com

WebSite: www.comibassal.com





49 El Horria Ave. Alex, Egypt

Tel: 002 033920176 - 002 033931482

Fax:002 033900476



Accredited by : Egyption General Authority for Petroleum under No. 34/29-11-2011

## Modified Proctor Test Report ASTM - D 1557

Mould Number :-

Volume of mould =

2165 cm

Weight of mould =

5821 g

G.S =

2.73 g/em3

#### A- Density Calculations :-

|                              | 1     | 2     | 3     | 4     | 5     |
|------------------------------|-------|-------|-------|-------|-------|
| Weight of wet soil+mould (g) | 10576 | 10819 | 10968 | 10869 | 10769 |
| Weight,of mould (g)