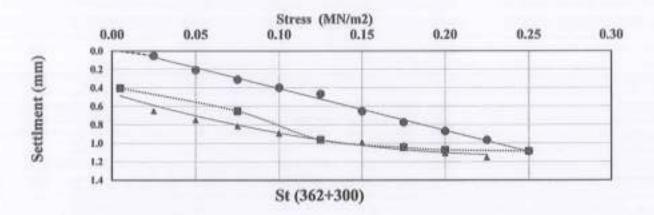

(mm)                                    | -0.045            | 0.462             |
| a <sub>1</sub> (mm/(MN/m*))                            | 4.515             | 5,358             |
| a <sub>2</sub> (mm/(MN <sup>2</sup> /m <sup>4</sup> )) | 0.101             | -10.739           |
| $E_V = 1.5 \text{ r/} (a_1 + a_2, \sigma_{A,MAX})$     | 99.10             | 168.29            |
| Ev2/Ev1                                                | 1.70              | 0                 |

Kilo 23 Alexandria - Cairo Desert Road - Merghem

Tel: 002 03 4704595 - 002 034701191 Email : civdept@comibassal.com WebSite : www.comibassal.com





49 El Horria Ave. Alex, Egypt

Tel: 002 033920176 - 002 033931482

Fax:002 033900476



Accredited by : Egyption General Authority for Petroleum under No. 34/29-11-2011



Fig. 1: Load-settlement curve, fitting curves according to Table 1 and Table 2 for the first and second loading cycles

- Measurment points from the first loading cycle
- Measurment points from the unloading cycle
- A Measurment points from the second loading cycle
  - 5 Settlement in mm
  - σ<sub>o</sub> Normal stress MN/m<sup>2</sup>







Accredited by : Egyption General Authority for Petroleum under No. 34/29-11-2011

St (362+320)

600

Table 4: Measured values for first loading cycle and unloading cycle

| Loading stage no. | Losd (F)<br>kN | Normal stress (s <sub>6</sub> ) MN/m <sup>2</sup> | Settlement of<br>loading plate<br>S (mm) |
|-------------------|----------------|---------------------------------------------------|------------------------------------------|
| 0