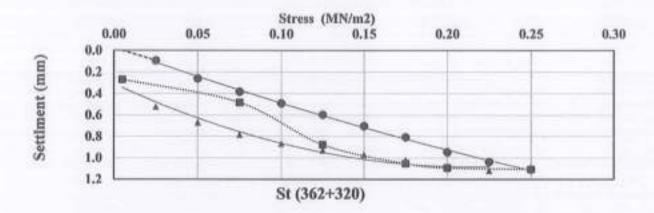

0.309             |
| a <sub>t</sub> (mm/(MN/m <sup>2</sup> ))                               | 5.513             | 7.222             |
| a <sub>2</sub> (mm/(MN <sup>2</sup> /m <sup>4</sup> ))                 | -3,800            | -16,805           |
| Ev= 1.5 r/ (a <sub>1</sub> +a <sub>2</sub> , \u03c3 <sub>2,MAX</sub> ) | 38,60             | 148.92            |
| Ev2/Ev1                                                                | Adres 5 15        |                   |

Kilo 23 Alexandria - Cairo Desert Road - Merghem Tel: 002 03 4704595 - 002 034701191

Email: clvdept@com/bassal.com WebSite: www.comibassal.com





49 El Horria Ave. Alex, Egypt

Tel: 002 033920176 - 002 033931482

Fax:002 033900476



Accredited by : Egyption General Authority for Petroleum under No. 34/29-11-2011



Fig. 2: Load-settlement curve, fitting curves according to Table 4 and Table 5 for the first and second loading cycles

- Measurment points from the first loading cycle
- Measurment points from the unloading cycle
- Measurment points from the second loading cycle
  - S Settlement in mm
  - σ<sub>α</sub> Normal stress MN/m<sup>2</sup>









Accredited by : Egyption General Authority for Petroleum under No. 34/29-11-2011

St (362+340)

600

Table 7: Measured values for first loading cycle and unloading cycle

| Loading stage no. | Load (F)<br>kN | Normal stress (s <sub>0</sub> ) MN/m <sup>2</sup> | Settlement of<br>loading plats<br>S (mm) |
|-------------------|----------------|---------------------------------------------------|------------------------------------------|
| 0