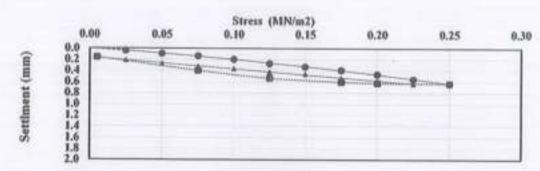

/sn <sup>2</sup> | 0.250             | 9,250            |
| a <sub>p</sub> (mm)                      | -0.003            | 0.155            |
| # <sub>1</sub> (mm/(MN/m*))              | 1.658             | 2.149            |
| n <sub>2</sub> (mm/(MN*/m*))             | 3.517             | -0.162           |
| Ev= 1.5 $r/(s_0+s_0, rs_{k, MAX})$       | 177.36            | 213,40           |
| Ev2/Ev1                                  | 1.20              |                  |



Kilo 23 Alexandria - Cairo Desert Road - Merghem Tel: 002 63 4704595 - 002 034701191

Email: civdept@comibassal.com WebSite: www.comibassal.com





49 El Horria Ave. Alex, Egypt

Tel: 002 033920176 - 002 033931482

Fax:002 033900476



Accredited by : Egyption General Authority for Petroleum under No. 34/28-11-2011



km 362+540

Fig. 1: Load-settlement curve, fitting curves according to Table 1 and Table 2 for the first and second loading cycles

Measurment points from the first loading cycle

Measurment points from the unloading cycle

Measurment points from the second leading cycle

5 Settlement in mm

σ<sub>s</sub> Normal stress MH/m<sup>1</sup>



Kilo 23 Alexandria - Cairo Desert Road - Merghem Tel: 002 03 4704595 - 002 034701191

Email : civdept@comibassal.com WebSite : www.comibassal.com







Accredited by : Egyption General Authority for Petroleum under No. 34/28-11-2011

362+560

600

| Londing stage on. | Load (F)<br>&N | Normal rives (s <sub>n</sub> ) MN/m <sup>2</sup> | Settlement of<br>loading plate<br>S (non) |
|-------------------|----------------|------------------------------------