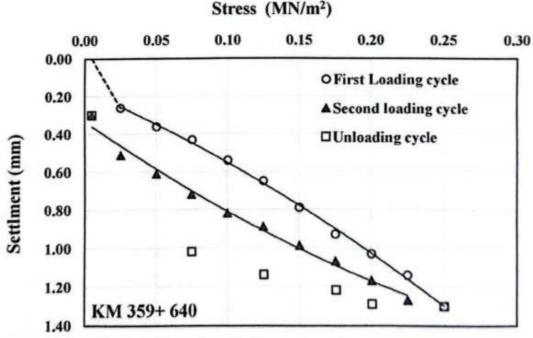

|  |
| 6             | 42.42          | 0.150                                  | 1.10                  |  |
| 7             | 49.49          | 0.175                                  | 1.20                  |  |
| 8             | 56.56          | 0.200                                  | 1.31                  |  |
| 9             | 63.63          | 0.225                                  | 1.43                  |  |

The load-settlement data obtained in all loading and unloading stages for the test performed at the first location (KM 359 +640) are shown in Figure 1. Table 3 shows the calculations of the resilient modulus of the tested soil according to DIN18134. The testing data corresponding to the second testing point (KM 359 +740) is provided in Tables 4-6 and Figure 2.



Figure 1: Load-settlement data: plate loading test performed at (KM 359 +640)

www.ejust.edu.eg

CETC22080002Trans.GEO0

torr for transparence scarce and country to the state of the state of

CINTECH@ejust.edu.eg



#### الجامعة المصرية الياباتية للعلوم والتكنولوجيا جامعة حكومية مصرية ذات شراكة باباتية EGYPT- JAPAN UNIVERSITY OF SCIENCE AND TECHNOLOGY エジプト日本科学技術大学

Civil Engineering Testing Consulting Unit

هة اغتبارات و استشارات المندسة العدنية

Table 3: Calculations of the resilient modulus of the tested soil according to DIN18134: (KM 359 +640)

| Parameters                                             | 1" loading cycle | 2 <sup>nd</sup> loading cycle |
|--------------------------------------------------------|------------------|-------------------------------|
| (Go,max) MN/m <sup>2<