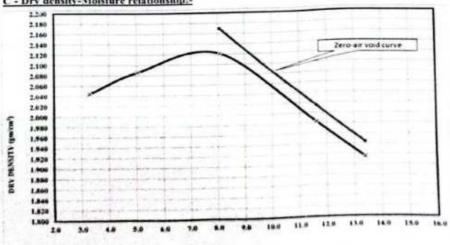

4696  | 4610  |
| Volume of mould (cm <sup>3</sup> ) | 2122  | 2122  | 2122  | 2122  | 2122  |
| Wet density (g/cm³)                | 2.111 | 2.191 | 2.292 | 2.213 | 2.172 |
| Dry density (g/cm³)                | 2,044 | 2.086 | 2.121 | 1.983 | 1.916 |
| Zero-air Void curve                | 2.011 | 21300 | 2.170 | 2.015 | 1.945 |

#### B- Moisture Calculations :-

| Weight.of wet soil+container (g) | 250.0 | 250.0 | 250.0 | 250.0 | 250.0 |
|----------------------------------|-------|-------|-------|-------|-------|
| Weight of dry soil+container (g) | 243.0 | 239.4 | 233.5 | 227.0 | 224.0 |
| Weight of container (g)          | 30.0  | 29.0  | 29.0  | 29.0  | 30.0  |
| moisture content(%)              | 3.3   | 5.0   | 8.1   | 11.6  | 13.4  |

#### C - Dry density-Moisture relationship:-



MOISTURE CONTENTING

M.D.D= O.M.C= 2.121 gm/cm<sup>3</sup>



.llo 23 Alexandria - Cairo Desert Road - Merghem Sel: 002 03 4704595 - 002 034701191

Email : clvdept@comibassal.com





49 El Horria Ave. Alex, Egypt

Tel: 002 033920176 - 002 033931482

Fax:002 033900476

Email . internal-increation@comihascal com



# COMIBASSAL International Controllers Internal inspection and laboratories sector

Accredited by : Egyption General Authority for Petroleum under No. 34/29-11-2011

### Liquid and Plastic Limits Test **ASTM - D 4318**

| Test No                     | 1     | 2            | 3     | 4       | 5             | 6     |
|-----------------------------|-------|--------------|-------|---------|---------------|-------|
| Type of test                |       | Liquid Limit |       | Plast