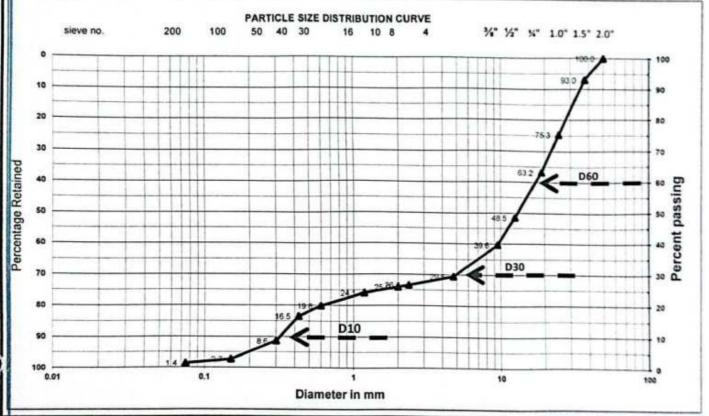

| test. Compised Comply with                   |



الجمعية التعاوفية الانتاجية لأعمال الوزن والراجعة والخيرة الدولية (كوميبصل

### حاصلة على شهادة الأيزو ISO 9001:2015

Accredited by: Egyptian General Authority for Petroleum
Under No.: 34/29.11.2011 Under No.: 34/29.11.2011

قطاع التغتيش الداخلى والمعامل

معتمد لدى الهيئة المسرية العامة للبترول تحت رقم ٢٤/ ١٠١٧/١٠٠٢

#### PARTICLE SIZE DISTRIBUTION ANALYSIS

ASTM C136 & AASHTO T27- (Drying Samples)

PROJECT:

Electric Express Train - St. (220 + 358) : St. (800+359)

DATE: 04/09/2022

eneral Consultant :- SYSTRA

Consultant :- SPECTRUM

CONTRACTOR:

شركة الصقر

Iaterial / Sorce of Soil :-

عينة من النطاع (359+700) - FILLING SOIL

LAB. REF. Q.C. 1186/1



| CLAY and SILT                             | CLAY and SILT (Fines) 1.4 |                                | SAND<br>28.1 |               | GRA          |            | COBBLES                  |
|-------------------------------------------|---------------------------|--------------------------------|--------------|---------------|--------------|------------|--------------------------|
| SAMPLE No.                                | DEPTH (m)                 | MOISTURE<br>(%)                | LL (%)       | PI (%)        | CLASS        | SOIL D     | ESCRIPTION               |
| FILLING SOIL -<br>عينة من فقطاع (859+700) |                           |                                | 26.0         | 5.3           | A-1-a (0)    |            | aded GRAVEL<br>Sand (GP) |
| D10=<br>0.31