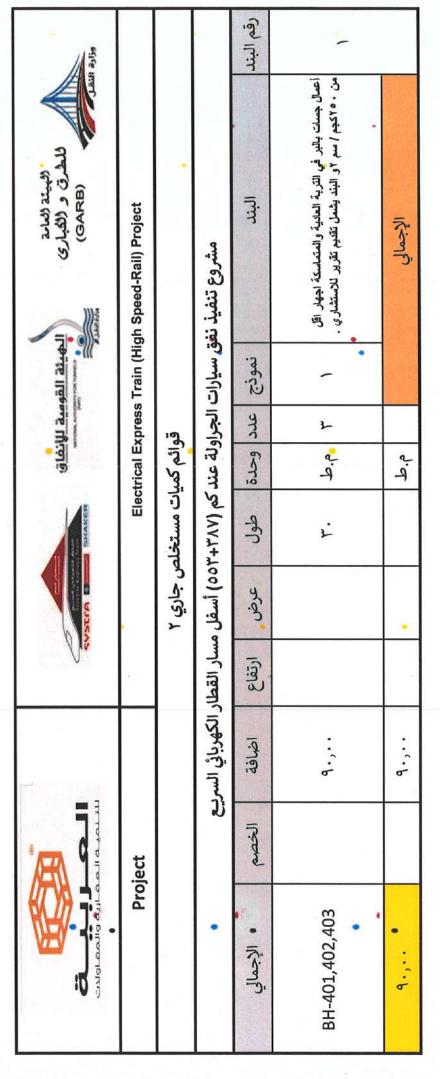

#### SYSTIA SIMPLE

مشروع القطار الكهريشي السريع من العين السخنة إلى قطار العلمين فلق السرعة مقايسة إنشاء نفق سوارات (جراولة ) عند الكم (٣٠٢٧هه) مقاولة ﴿ الشركة العربية للتنمية العقارية والعقاولات ﴾

|           | A PROPERTY OF THE PROPERTY OF | الوحدة       | الكمية    | اللنة | الاجملي   |
|-----------|-------------------------------------------------------------------------------------------------------------------------------------------------------------------------------------------------------------------------------------------------------------------------------------------------------------------------------------------------------------------------------------------------------------------------------------------------------------------------------------------------------------------------------------------------------------------------------------------------------------------------------------------------------------------------------------------------------------------------------------------------------------------------------------------------------------------------------------------------------------------------------------------------------------------------------------------------------------------------------------------------------------------------------------------------------------------------------------------------------------------------------------------------------------------------------------------------------------------------------------------------------------------------------------------------------------------------------------------------------------------------------------------------------------------------------------------------------------------------------------------------------------------------------------------------------------------------------------------------------------------------------------------------------------------------------------------------------------------------------------------------------------------------------------------------------------------------------------------------------------------------------------------------------------------------------------------------------------------------------------------------------------------------------------------------------------------------------------------------------------------------------|--------------|-----------|-------|-----------|
| - اعمال ا | لجسنات والعقز و الزدم                                                                                                                                                                                                                                                                                                                                                                                                                                                                                                                                                                                                                                                                                                                                                                                                                                                                                                                                                                                                                                                                                                                                                                                                                                                                                                                                                                                                                                                                                                                                                                                                                                                                                                                                                                                                                                                                                                                                                                                                                                                                                                         |              |           |       |           |
| 1         | أعمال جسات بالبر في الترية العلاية والمتماسكة اجهاد اقل من ٢٥٠ كجم / سم؟ و البند يشمل تقديم تقرير للاستشاري ( تسعون متر طولي)                                                                                                                                                                                                                                                                                                                                                                                                                                                                                                                                                                                                                                                                                                                                                                                                                                                                                                                                                                                                                                                                                                                                                                                                                                                                                                                                                                                                                                                                                                                                                                                                                                                                                                                                                                                                                                                                                                                                                                                                 | م.ط.         | 11.5      | to.   | 1.,0      |
| ۲         | بقمتر المكعب أعمال الحفر في جميع أتواع التربة ماعدا (المتماسكة وشديدة التماسك و الصخرية) بقصق المطلوب لزوم الاسلمات باجهاد حتى<br>• ١ ك كجم/سم ٢ بحيث يصل عمل الحفر الى المنسوب الصفح للتاسيس حسب الابعاد والمقاسات الموضحة بالرسومات التنفيذية والسعر يشمل<br>سند جواتب الحفر وازالة اي عوائق تعترضه ونزح مياه الرضح اذا لزم الامرونقل نواتج الحفر الزائدة الي المقلب الصومية والبند شامل مما<br>جميعة طبقا لاصول الصناعة والرسومات والمواصفات وتطيمات المهتدس المشرف. (التي عشر الف متر مكعب)                                                                                                                                                                                                                                                                                                                                                                                                                                                                                                                                                                                                                                                                                                                                                                                                                                                                                                                                                                                                                                                                                                                                                                                                                                                                                                                                                                                                                                                                                                                                                                                                                               | Te.          | 17,       |       | ντ.,      |
| •         | بالمتر المكعب توريد وردم طبقة احلال من (من + رمل) بنسبة ١:٢ موردة من خارج الموقع لزوم الاساسات وحسب تطيمات المهندس المشرف<br>والمعر يشمل الردم على طبقات لا يزيد سمك الطبقة عن ٢٠٠ سم مع الرش بالمياه والنمك جيدا باستخدام الات النمك الميكنيكي للوصول الى<br>اقصى كشافة جافة والقنة تشمل كل ما يلزم لنهو العمل كاملا طبقا للشروط والمواصفات وتطيمات المهندس المشرف. (الف و ثماملة متر<br>مكساً                                                                                                                                                                                                                                                                                                                                                                                                                                                                                                                                                                                                                                                                                                                                                                                                                                                                                                                                                                                                                                                                                                                                                                                                                                                                                                                                                                                                                                                                                                                                                                                                                                                                                                                               | **           | 1,4       | rr.   | .11,      |
| - اعمال ا | لغرسقات                                                                                                                                                                                                                                                                                                                                                                                                                                                                                                                                                                                                                                                                                                                                                                                                                                                                                                                                                                                                                                                                                                                                                                                                                                                                                                                                                                                                                                                                                                                                                                                                                                                                                                                                                                                                                                                                                                                                                                                                                                                                                                                       | 1            | Was and   |       |           |
| t         | بِلَمتَر المكعب اعمال خرسلة عدية للأسفسات والبلاطات الإنتقلية مع استخدام اسمنت بورتلادى عدّى او مقاوم للكبريتات طبقا لإعتمد<br>الإستشارى ومحتوى اسمنت لا يقل عن ٢٠٠ كجم/م؟ واجهد لا يقل عن ٢٠٠ كجم / سم؟ (ستون متر مكعب)                                                                                                                                                                                                                                                                                                                                                                                                                                                                                                                                                                                                                                                                                                                                                                                                                                                                                                                                                                                                                                                                                                                                                                                                                                                                                                                                                                                                                                                                                                                                                                                                                                                                                                                                                                                                                                                                                                      | TA .         |           | 7,1   | 1 \$1,    |
| •         | بالمتر المكعب توريد وصب خرسته مصلحه لزوم الإساسات حسب الرسومات التنفيئية والغرسقة ذات محتوى اسمنتى لا يقل عن ١٢٠ كجم / مستت بورتلادى على واستخدام الضافات خاصة ( CORROISION INHIBITOR ) واضافة السلوكا قوم مع الدمك الموكفوكي جبنا وتسوية السطح الطوى اللازمة للحصول على رتبة لا تقل عن ١٥٠ كجم اسم ٢ ( على أن يحقق الرمل والركام والغرسقه النقجة حدود المواصفات القيامية المصرية والكود المصرى ) واستخدام مواد الإضافات المصندة للحصول على ( DUARABILTY ) لا تقل عن ١٢٠ سفة المنتصر واستخدام شدادات معنية خاصة للحصول على اقصى جساءة صطح الفنة لا تشمل حديد التمليح والفنة تشمل عمل الشدات و الغرم و معلجة الغرسة بعد الصب طبقا للشروط و المواصفات الفنية و الرسومات و حسب اصول الصناعة وتطيمات المهندس المشرف (معمون متر مكعب)                                                                                                                                                                                                                                                                                                                                                                                                                                                                                                                                                                                                                                                                                                                                                                                                                                                                                                                                                                                                                                                                                                                                                                                                                                                                                                                                                                                              | F¢           | ۸•۰       | 7,770 | 7,477,70. |
| •         | بِقَمتر المكتب اعمال تنفيذ خرمدة مسلحة حفظ مسقد مع استخدام اسمنت بورتلاندي عادي ومحتوى اسمنت لا يقل عن ٤٠٠ كجم/م٣ واجهاد لا<br>يقل عن ٢٠٠ كجم/مم٣ والسعر لا يشمل حديد التصليح (اريصافة و تسعون متر مكتب)                                                                                                                                                                                                                                                                                                                                                                                                                                                                                                                                                                                                                                                                                                                                                                                                                                                                                                                                                                                                                                                                                                                                                                                                                                                                                                                                                                                                                                                                                                                                                                                                                                                                                                                                                                                                                                                                                                                      |              | 11.       | r,1   | 1,775,    |
| ٧         | فى حلة زيادة محتوى الإسمئت والإجهاد طبقا لمتطابات التصميم يتم زيادة صعر بند الخرسلة ١٢٥ جنيه / ٥٠ كجم المستنت صواء بالزيادة او<br>التقصان (اريعملة و تسعين متر مكعب)                                                                                                                                                                                                                                                                                                                                                                                                                                                                                                                                                                                                                                                                                                                                                                                                                                                                                                                                                                                                                                                                                                                                                                                                                                                                                                                                                                                                                                                                                                                                                                                                                                                                                                                                                                                                                                                                                                                                                          | 50           | 11.       | 11.   | 11,10.    |
|           | بلعتر المكعب خرسقة مسلحة لزوم البلاطة CAST IN SITU SLABS مع تصميم الخلطة الخرسقية على ان يكون الخلط والنمك ميكفيكي وعلى الا يقل المقاومة المعمورة النمية على ان يكون الخلط والنمك ميكفيكي وعلى الا يقل المقاومة المعمورة النمية المعمورة المعمورة المعمورة المعمورة المعمورة المعمورة المعمورة ( fair face ) واستخدام اضافات خاصة ( CORROISION INHIBITOR ) واستخدام مواد الإضافات المعمورة على ( DUARABILTY ) لا تعتدة للحصول على ( DUARABILTY ) لا عند للمعمورة الخرصة وعمل الشدادات والغرم الخاصة ومعلجة الخرسةة بعد الصب وذلك طبقا للشروط والمواصفات المنابعة وتطيمات المهندس المشرف (متملة و تعمون مثر مكعب)                                                                                                                                                                                                                                                                                                                                                                                                                                                                                                                                                                                                                                                                                                                                                                                                                                                                                                                                                                                                                                                                                                                                                                                                                                                                                                                                                                                                                                                                                                              | 3            | 111.      | 7,147 | Y,*F£,FY. |
| 1         | بالمتر المكعب توريد وتنفيذ رمل مثبت بالاسمنت اعلى طبقات العزل على الابقل محتوي الاسمنت البورتلاندي العادي عن ١٥٠ كجم لهم لكل ٢٥١ (ستون مثر مكعب)                                                                                                                                                                                                                                                                                                                                                                                                                                                                                                                                                                                                                                                                                                                                                                                                                                                                                                                                                                                                                                                                                                                                                                                                                                                                                                                                                                                                                                                                                                                                                                                                                                                                                                                                                                                                                                                                                                                                                                              | re           | ١.        | ۸     | 44,       |
| 1.        | بقطن توريد وتربيط ورص حديد تسليح B500 DWR لزيادة العرونة ( Ductility ) فى الحديد المستخدم لمقاومة الاحتزازات النتجة عن<br>السرعات العلية للقطار لزوم جميع المفاصر الانشقية للكويري اطوال حتى ١٢م يطير والسعر يشمل التقطيع طبقا للوحات والرسومات التغلينية<br>"As Built" والاختبارات وكل المعدات الملازمة لنقل العديد والعديد العشكل داخل العوقع والععدات الملازمة لتوضيب وقطع وتشكيل ورقع العديد<br>والسعر يشمل كل ما يلزم لنهو العمل فهوا كفيلا طبقا لاصول الصناعة وتطيعات العهندس العشرف (خعصدةة وخصسة وستون طن)                                                                                                                                                                                                                                                                                                                                                                                                                                                                                                                                                                                                                                                                                                                                                                                                                                                                                                                                                                                                                                                                                                                                                                                                                                                                                                                                                                                                                                                                                                                                                                                                            | 4            | •1•       | 11,   | 11,47.,   |
| 1-1-1     | ومزل                                                                                                                                                                                                                                                                                                                                                                                                                                                                                                                                                                                                                                                                                                                                                                                                                                                                                                                                                                                                                                                                                                                                                                                                                                                                                                                                                                                                                                                                                                                                                                                                                                                                                                                                                                                                                                                                                                                                                                                                                                                                                                                          | 5.           | name Main | - in  |           |
| 11        | بالمثر المسطح توريد وصل طبقة عازلة للرطوية أفقية أسفل الأسفسات والأرضيات تتكون من طبقة من للقف البولى إيثيلي باستُ<br>• • عموكرون والسعر يشمل الركوب • ١ مسم و البند يشمل كل ما يلزم لنهو السل نهوا كلملا طبقا لاصول الصناعة والمواضفات الفنية<br>وتطيمات المهتدس المشرف (سبعملة متر مسطح)                                                                                                                                                                                                                                                                                                                                                                                                                                                                                                                                                                                                                                                                                                                                                                                                                                                                                                                                                                                                                                                                                                                                                                                                                                                                                                                                                                                                                                                                                                                                                                                                                                                                                                                                                                                                                                    | The state of | ٧         | 1.    | 14,0      |
| 17        | بقمتر المسطح توريد وصل طبقة عازلة للرطويه من الاسومات المسلح سمك ٤ مم والقنة تشمل الدهان بالبيتومين اسطام و على الأركان<br>بين الشرائح عن ٢٠ سم (اربعة الاف متر مسطح)                                                                                                                                                                                                                                                                                                                                                                                                                                                                                                                                                                                                                                                                                                                                                                                                                                                                                                                                                                                                                                                                                                                                                                                                                                                                                                                                                                                                                                                                                                                                                                                                                                                                                                                                                                                                                                                                                                                                                         | 40           | 1,        | 1     | 47.,      |
| 11        | بعمتر الطولي توريد وتزكيب فواصل مدّع تسرب المياة (water stop) عرض لا يتل عن ٢٥ سع بين بلاطات وحوالط للنطق والمنه تنسل<br>الاوتار اللازمة لضمان التنبيت في الوضع النهائي طبقا لطريقة التشفيل والتنفيذ المعتمدة من المهندل الاستشاري وطبيح المصناعة<br>(مقتان و عشرة متر طولي)                                                                                                                                                                                                                                                                                                                                                                                                                                                                                                                                                                                                                                                                                                                                                                                                                                                                                                                                                                                                                                                                                                                                                                                                                                                                                                                                                                                                                                                                                                                                                                                                                                                                                                                                                                                                                                                  | 4.4          | 71.       | 11.   | 13,7      |
| 16        | بقمتر المسطح توريد وتركيب طبقة من الجيوتكستايل كثافة ٢٠٠جم / ٢٠ ذات عرض ٥٠ سم والبند ي <mark>شتل النك</mark> ل والتكطيع والفرد على أن يتم<br>العمل طبقاً لتطيمات الجهة المصنعة وطبقاً للرسومات والمواصفات وتطيمات الجهة المصنعة . (تمانمكة و اربعون متر مسطح)                                                                                                                                                                                                                                                                                                                                                                                                                                                                                                                                                                                                                                                                                                                                                                                                                                                                                                                                                                                                                                                                                                                                                                                                                                                                                                                                                                                                                                                                                                                                                                                                                                                                                                                                                                                                                                                                 | 70           | At.       | •1    | 17,34.    |
| 10        | بعُمتر المسطح – توريد وفرش طبقة حمليه بسمك ٤ مم من رقلق الكارتوليّل من عينه تعتبد قبل التوريد وطبقا لتطيمات الشركة المنتجة وكذا<br>هيئة الاشراف على التنفيذ . (شمقعة و اربعون مثر مسطح)                                                                                                                                                                                                                                                                                                                                                                                                                                                                                                                                                                                                                                                                                                                                                                                                                                                                                                                                                                                                                                                                                                                                                                                                                                                                                                                                                                                                                                                                                                                                                                                                                                                                                                                                                                                                                                                                                                                                       | **           | At.       | 110   | 43,3      |
| ultores   | بالكر المسطح تهريد وصل دهقات مقارم للكرينة ذات أساس أكاريك Anticarbonation ومواد مقارمه الأبير و العوامل الجويه لحماية الاجراء المقدمة وعلى المرابع بالمرسط بالمرسط بالمرسط و من عد ٢ وجه بالإضطاة الى وجه تحضيري وصل كل ما بازم اللهو العمل نهوا كاملا والبند شعار معا جميعه طبقا الاستراح المساعة والرساطيات والمواصلات وتطابعات المهندس المقدول على أن يتم اعتباد الكفاف وعمل الاختبارات الكرمة (المرابعة المرابعة على المرابعة على المسلمة المرابعة الم | *,           | 1,4       | 1110  | T.V,      |