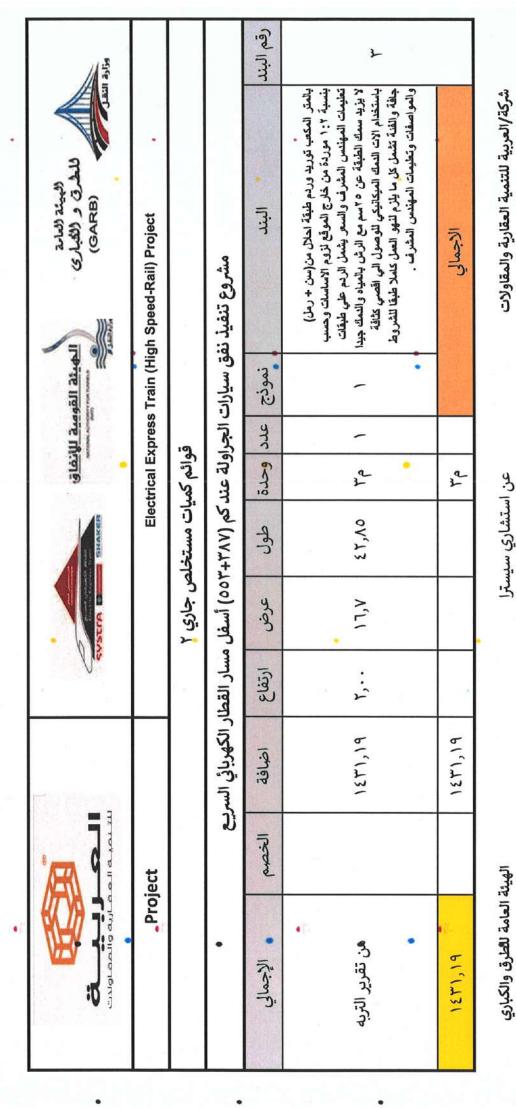

|                            | رقم البند       | >-                                                                                                                                                                                                                                                                                                                                                                                                                                                                  |          |
|----------------------------|-----------------|---------------------------------------------------------------------------------------------------------------------------------------------------------------------------------------------------------------------------------------------------------------------------------------------------------------------------------------------------------------------------------------------------------------------------------------------------------------------|----------|
| متوسط منسوب الأرض الطبيعية | البند           | بالمتر المكعب أعمال الحفر في جميع أنواع التربة ماعدا المتماسكه وشديدة التماسك و الصخرية) بالعمق المطلوب لزوم الاساسات باجهاد حق . 6 ا كجم/سم المطلوب لزوم الاساسات باجهاد حق . 6 ا كجم/سم لابحيث يصل عمق الحفر الي المنسوب الصالح للتاسيس حسب الابعاد والمقاسات الموضحه بالرسومات التنفيذيه والسعر يشمل سند جوانب الحفر وازالة اي عوائق تعترضه ونزح مياه الرشح اذا لزم الامرونقل نواتج الحفر الزائده الي المقالب العمومية والبند شامل مما جميعه طبقا لاصول المشرف . | الإجمالي |
| 1.0                        | ingiz ale gelia | •                                                                                                                                                                                                                                                                                                                                                                                                                                                                   |          |
|                            | 246             |                                                                                                                                                                                                                                                                                                                                                                                                                                                                     |          |
| - 18                       | وحدة            | عـ<br>پ                                                                                                                                                                                                                                                                                                                                                                                                                                                             | ما       |
| ٣٥,٣٢                      | र्वित           | 6٢,٨٥                                                                                                                                                                                                                                                                                                                                                                                                                                                               | = 72     |
|                            | عرض             | ۷٬۲۱                                                                                                                                                                                                                                                                                                                                                                                                                                                                |          |
| منسور                      | िटंबी           | ٧,٤٢                                                                                                                                                                                                                                                                                                                                                                                                                                                                |          |
| منسوب قاع الحفر            | اضافة           | ٥٣٠٩,٧١                                                                                                                                                                                                                                                                                                                                                                                                                                                             | ٥٣.٩,٧١  |
| 2                          | الخصم           |                                                                                                                                                                                                                                                                                                                                                                                                                                                                     |          |
| ۲۷,۹                       | الإجمالي        | •<br>من تقرير التربه                                                                                                                                                                                                                                                                                                                                                                                                                                                | ٥٣.٩,٧١  |