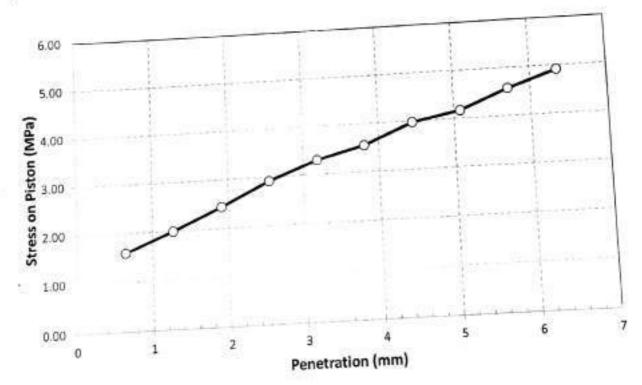

|
| At 0.1 inch (2.54 mm)<br>penetration | 6.90      | 2.92           | - C-050000 |

#### Notes:

Attached graph shows penetration resistance versus penetration magnitude.

2- The sample was compacted to dry density of 2.11 (gm/cm<sup>3</sup>) at 8.5 % optimum water content.

 Surcharge toad 4 50 Kg كتب معضل الإستشارات إلهإن

Signatur

3 El Malck El Afdal Street Zamalck, Cairo.

Tel.& Fax: 27367231 - 27363093



٣ ش العلك الأخضل الزمالك - القاهرة

تليفون - فاكس ، ٢٧٣٦٧٢٣١ - ٢٧٣٦٣٠٩٣



Company Name : Land Marks

Project : Electric Express Train, from Al Ain Sokhna to Marsa Matrouh

Type of sample : Soil Embankment

Delivery Date : 26/09/2023 Reporting Date : 03/10/2023

Station : (424+600): (424+600)

Report No : 14 Sample No. : 03

# Load Penetration Curve of CBR Test ASTM D-1883





8

3 El Malek El Afdal Street Zamalek, Cairo.

Tel.& Fax: 27367231 - 27363093



ش الملك الأفضل زمالك - القاهرة ليفون + فاكس ، ۲۷۳۱۷۲۳۱ - ۲۷۳۱۳۰۹۳ www.cel-egypt.com



Company Name: Land Marks

Project : Electric Express Train, from Al Ain Sokhna to Marsa Matrouh

Type of sample : Soil Embankment

Delivery Date : 29/10/2023 Reporting Date : 05/11/2023

Station : (424+600): (425+600)

Report No. : 12

Sample No. : 01

Dear Gentleman,

Attached here with the Soil Embankment delivered on 29 / 10 / 2023

## Materials test

- 1. Sieve analysis according to ASTM D-422.
- 2. Material finer than sieve No. 200 according to ASTM D-1140.
- 3. Liquid limits and plasticity index of soil according to ASTM D-4318.
- 4. Soil classification according to Project Specs.
- 5. Proctor Test according to AST