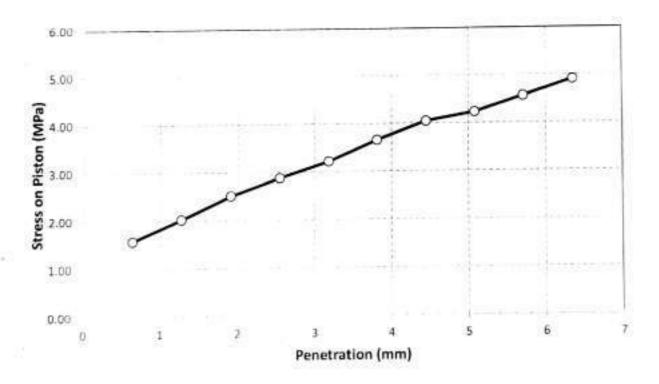

St. Value | Sample results | 41.7 |
| At 0.1 inch (2.84 mm)<br>penetration | 6.90      | 2.88           | 3.0  |

#### Notes:

Attached graph shows penetration resistance versus penetration magnitude.

2- The sample was compacted to dry density of 2.08 (gm/cm³) at 7.9 % optimum water content.

3- Surpharge load

Signatul

3 El Malek El Afdal Street

Zamalek, Cairo.

Tel.& Fax: 27367231 - 27363093



٣ ش الملك الأفضل الزمالك - القاهرة تليفون + فاكس ، ۲۷۳۹۷۲۳۱ - ۲۷۳۹۳۰۹۳ www.cel-egypt.com



Company Name : Land Marks

Project : Electric Express Train, from Al Ain Sokhna to Marsa Matrouh

Type of sample : Soil Embankment

Delivery Date : 29/10/2023 Reporting Date : 05/11/2023

Station : (424+600): (425+600)

Report No. : 12 Sample No. : 01

## Load Penetration Curve of CBR Test ASTM D-1883





8

3 El Malek El Afdal Street Zamalek, Calro-

Tel.& Fax: 27367231 - 27363093



۳ ش الملك الأفضل الزمالك - القاهرة تليفون + فاكس ، ۲۷۳۱۷۲۳۱ - ۲۷۳۱۳۰۹۳ www.cel-egypt.com



Company : Land marks Co.

Project : Electric Express Train, Al Ain Sokhna to Marsa Matrouh Priority Sector (6)

- Alamein to Foka

Subject : Determine the deformation and strength characteristics of soil by the plate

loading test according specifications DIN 18134:2012-04 and project requirements

Test Location: Station (425+00 to 425+100)

Test Date : 13/12/2023 Repot Date : 16/12/2023

Type of soil : Middle embankment

Test level : -1.5 Report No. : 82

#### Dear Gentleman,

According to the above mentioned subject the test performed as follows:-

#### Apparatus

- 1. Loading plates consists of two plates with 60