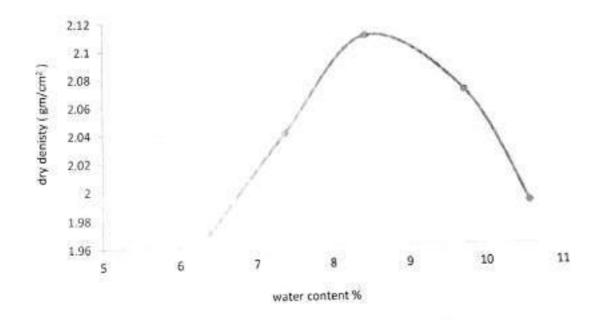

| Max 30 %   | Max 50 % |
| 0.425 mm (No. 40).<br>0.075 mm (No. 200). | 13.4         | Max 15 %   | Max 15 % |
| Characteristics of fraction passing 0.42  | 5 mm (No.40) |            |          |
| Liquid Limit                              | NP           |            |          |
| Plasticity index                          | NP           | Max 6 %    | Max 6 %  |

omply - | Not Comply) with specifications limits The test resu

Signatur

Company Name : Land Marks

Project

: Electric Express Train, from Al Ain Sokhna to Marsa Matrouh

Type of sample

: Soil Embankment

**Delivery Date** 

: 26/09/2023

Reporting Date

: 03/10/2023

Station

: (424+600): (424+600)

Report No

: 14

Sample No.

: 03

## Moisture - Density relation of soil Test result (Modified proctor test) ASTM D-1557



Max dry density (gm/cm<sup>2</sup>)

: 2.11

Optimum moisture content %

: 8.5

Signature

3 El Malck El Afdal Street Zamalek, Cairo.

Tel.& Fax: 27367231 - 27363093





Company Name : Land Marks

Project

: Electric Express Train, from Al Ain Sokhna to Marsa Matrouh

Type of sample

: Soil Embankment

**Delivery Date** 

: 26/09/2023

Reporting Date : 03/10/2023

Station

: (424+600): (424+600)

Report No

: 14

Sample No.

: 03

## Test Results of California Bearing Ratio on Base Materials

## **ASTM D 1883**

| the second second |          |                        |
|-------------------|----------|------------------------|
| pen               | etration | stress on piston (Mpa) |
| mm                | Inch     | ATA                    |
| 0.64              | 0.025    | 1.60