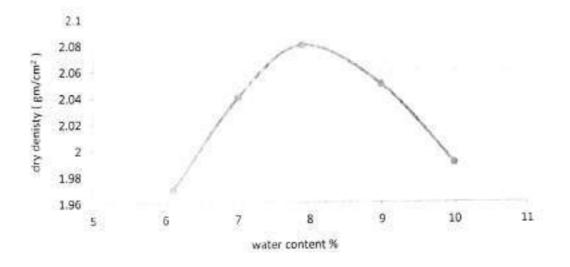

o.40) |                                 |          |  |
| Liquid Limit                             | NP           |                                 |          |  |
| Plasticity index                         | NP           | Max 6 %                         | Max 6 %  |  |

The test results are ( Comply - Don Comply) with specifications limits



5

3 El Matek El Afdai Street Zamalek, Cairo.

Tel.& Fax: 27367231 - 27363093





Company Name : Land Marks

Project : Electric Express Train, from Al Ain Sokhna to Marsa Matrouh

Type of sample : Soil Embankment

Delivery Date : 29/10/2023 Reporting Date : 05/11/2023

Reporting Date : 05/11/2023

Station : (424+600): (425+600)

Report No. : 12 Sample No. : 01

## Moisture – Density relation of soil Test result (Modified proctor test) ASTM D-1557



Max dry density (gm/cm²)

: 2.08

· Optimum moisture content %

: 7.9

Signaty

معلومات المناسبة الم

برهمدندس 337-201-219 مرادعهم : 2 مراعه 190-219

3 El Malek, Et Afdal Street Zamalek, Cairo,

Tel. & Fax: 27367231 - 27363093





Company Name : Land Marks

Project

: Electric Express Train, from Al Ain Sokhna to Marsa Matrouh

Type of sample

: Soil Embankment

**Delivery Date** 

: 29/10/2023

Reporting Date

: 05/11/2023

Station

: (424+600): (425+600)

Report No.

: 12

Sample No.

: 01

## Test Results of California Bearing Ratio on Base Materials ASTM D 1883

| pen  | etration | stress on piston (Mpa) |
|------|----------|------------------------|
| mm   | Inch     |                        |
| 0.64 | 0.025    | 1.58                   |
| 1.27 | 0.050    | 2.03                   |