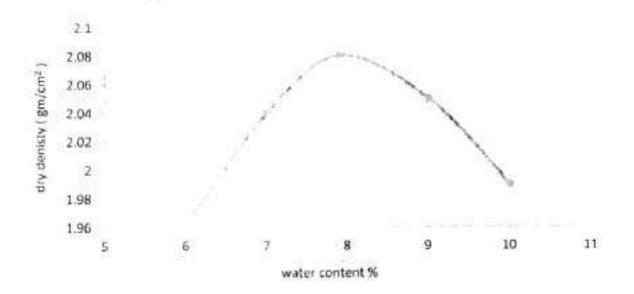

| 13.2             | Max 15 %   | Max 15 %             |
| Characteristics of fraction passing 0.42 | 5 mm (No.40)     |            |                      |
| Liquid Limit                             | NP               | // <b></b> |                      |
| Plasticity index                         | NP               | Max 6 %    | Max 6 %              |

The test results are (h Comply - 12 Not Comply) with specifications limits





Company Name : Land Marks

Project

: Electric Express Train, from Al Ain Sokhna to Marsa Matrouh

Type of sample

: Soil Embankment

Delivery Date

: 29/10/2023

Reporting Date : 05/11/2023

Station

: (424+600): (425+600)

Report No.

: 12

Sample No.

: 01

## Moisture - Density relation of soil Test result (Modified proctor test) ASTM D-1557



Max dry density (gm/cm²)

: 2.08

Optimum moisture content %

: 7.9

Signaty



Company Name : Land Marks

Project : Electric Express Train, from Al Ain Sokhna to Marsa Matrouh

Type of sample : Soil Embankment

Delivery Date : 29/10/2023

Reporting Date : 05/11/2023

Station : (424+600): (425+600)

Report No. : 12 Sample No. : 01

# Test Results of California Bearing Ratio on Base Materials ASTM D 1883

| pen  | etration | stress on piston (Mpa) |
|------|----------|------------------------|
| mm   | Inch     | Succession Production  |
| 0.64 | 0.025    | 1.58                   |
| 1,27 | 0.050    | 2.03                   |
| 1.91 | 0.075    | 2.52                   |
| 2.54 | 0.100    | 2.88                   |
| 3.18 | 0.125    | 3.22                   |
| 3.81 | 0.150    | 3.66