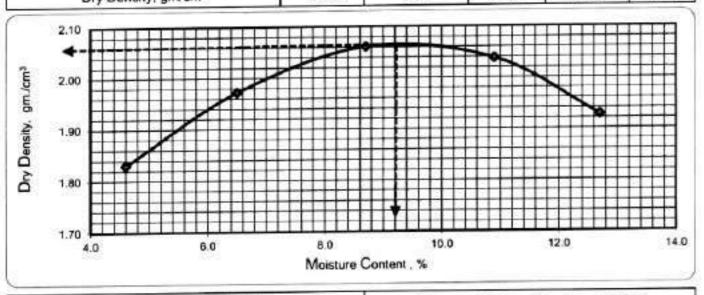

-----------------|--------|-----------|------------|----------------------|--------|
| Point No.                       | 1      | 2         | 3          | 4                    | 5      |
| Weight of Soil + Mould, gm      | 10.013 | 10.403    | 10.699     | 10.740               | 10.554 |
| Wet Density, gm/cm <sup>3</sup> | 1.914  | 2.100     | 2.240      | 2.260                | 2.172  |
| Weight of Wet Soil Portion, gm  | 145.4  | 151.4     | 144.9      | 151.1                | 159.0  |
| Weight after Drying, gm         | 138.5  | 141.5     | 132.8      | 135.9                | 140.4  |
| Moisture Content, %             | 4.6    | 6.5       | 8.7        | 10.9                 | 12.7   |
| Dry Density, gm/cm <sup>3</sup> | 1.830  | 1.972     | 2.061      | 2.038                | 1.927  |



Max. Dry Density = 2.07 um<sup>3</sup>

Optimum Moisture Content = 9.3 %

CONSULTANT COMMENTS

SGAC Consultant Eng





## صركز الإستشارات الهندسية النقل و المارت و الملرق (خرد دوليون)



دكتور/ سعد الجيوشي

## مشروع القطار السريع ( العلمين - فوكه) قطاع د / سعد الجيوشي مكتب سجاك للاستشارات الهندسيه

| Activity : Earth Work                         |                        | سل            | ج اختبار ات الم | ندان      |          | Date   | 28-De                   | ec-23 |
|-----------------------------------------------|------------------------|---------------|-----------------|-----------|----------|--------|-------------------------|-------|
| Density and Unit V                            | Veight of So           | oil in Plac   | e by the Sa     | and-Cone  | e Method | - ASTM | D 1556