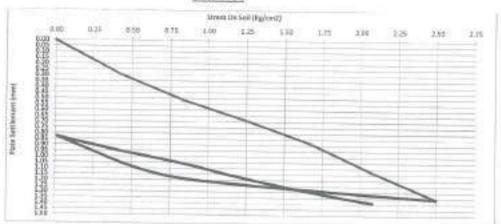

0       | 0.42   | 19,17  | 0.83       | 18.86  | 1.14       | 19.12  | 0.88       | 0.95         |
| 1       | 0.83   | 19/08  | 0.92       | 38.77  | 1.23       | 18.98  | 1.02       | 1.08         |
| 2       | 1.25   | 18.95  | 1.05       | 18.65  | 1.35       | 18.84  | 1.16       | 1.19         |
| 3       | 1.67   | 18.80  | 1.20       | 18.56  | 1.44       | 18.75  | 1,25       | 1.30         |
| 4       | 2,08   | 18.71  | 1.29       | 18.49  | 1.51       | 18.63  | 1.37       | 1.39         |





Company Name

Project Test Date report date

Location

Test No.

: Land marks Co.

: Electric Express Train, from Al Am Sokhna to Marse, Matrouh Priority Sector (6) - Alamein to Poka

13/12/2023

:Station 425+00 to 425+100

#### Nonrepetitive Static Plate Load Tests of Soils DIN 18134



| Loading (1)     | 0    | 1       | 2                 | 3      | .4     |        | .6   |
|-----------------|------|---------|-------------------|--------|--------|--------|------|
| Stage(Kg)       | 0    | 1188.92 | 2345.6            | 3632.6 | 4719.4 | 6878.1 | 7065 |
| Stress (Kg/cm2) | 0.00 |         |                   |        |        | 2.08   |      |
| Settlement (mm) | 0.00 | 0.29    | the second second | 10.00  |        |        |      |

| D (mm) =     | 500            | 81 (mm/e) | 0.47 | B2tmrdw | 0.93 | AS = | 0.46 |
|--------------|----------------|-----------|------|---------|------|------|------|
| Evil (Mpa) = | (0.75°0°00)/AS |           | 16   |         |      |      |      |

| Loading (2)     | 0    | 1       | 2      | 3      | - 4    | 5.     |
|---------------