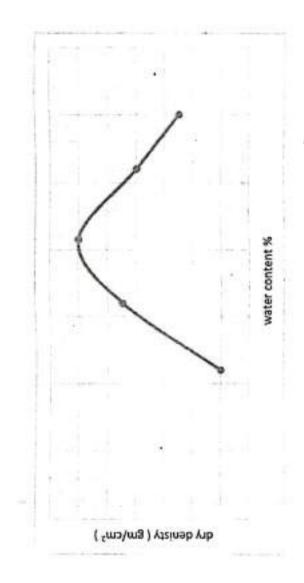

### Test result ( Modified proctor test ) Moisture - Density relation of soil ASTM (D 1557

Max dry density (gm/cm2): 2.05

Optimum moisture content %

Signature /

Army TEG-001-072 (chart) hander Handle

Fel.& Fax: 27367231 - 27363093