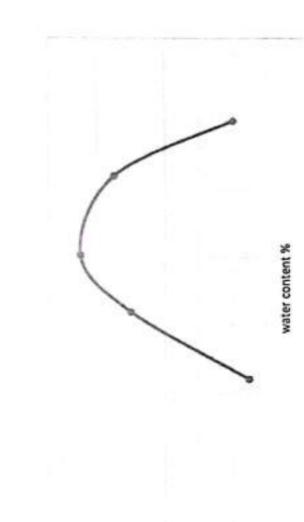

# Test Results of California Bearing Ratio on Base Materials ASTM D 1883

| stress on piston | (Mpa) | 3.47  | 4.00  | 4.40  | 5.04  | 5.72  | 6.37  | 7.07  | 7.39  | 7.83  | 7.83  | CBR %        |                    | 25          |
|------------------|-------|-------|-------|-------|-------|-------|-------|-------|-------|-------|-------|--------------|--------------------|-------------|
|                  |       |       |       |       | -     |       |       |       |       | 0023  |       | Stress (Mpa) | Sample results     | E 0.4       |
| penetration      | Inch  | 0.025 | 0.050 | 0.075 | 0.100 | 0.125 | 0.150 | 0.175 | 0.200 | 0.225 | 0.250 | Str          | St. Value          | 000         |
| bene             | mm    | 0.64  | 1.27  | 1.91  | 2.54  | 3.18  | 3.81  | 4.45  | 5.08  | 5.71  | 6.35  | CBR RESULTS  | At 0.1 " (2.54 mm) | penetration |

1-Attached graph shows penetration resistance versus penetration magnitude.

The sample was compacted to dry density of 2.05 (gm /cm3)

At 8.4 % optimum water content.

المناص المه 3-Surcharge load 4.50 Kg--- CTER

## LOAD PENETRATION CURVE OF CBR TEST ASTM D 1883

|             |                        |                         |                       |       |           | HOCA!            | wash wash |      |                      |   |    |
|-------------|------------------------|-------------------------|-----------------------|-------|-----------|------------------|-----------|------|----------------------|---|----|
| Contractor  | luly                   | الثناء للمقاولات العامة |                       | esign | er Co     | Designer Company | 4         |      |                      |   |    |
| learned has | Name                   | Sign                    | 3                     | Date  |           |                  |           | Time |                      |   |    |
| Contractor  | Eng/ Mahmoud<br>Shaban | 26534-                  | en .                  | 0/10  | 0/10/2022 |                  |           | 1:40 | 2004                 |   |    |
| Received by |                        |                         |                       | 5     | O         | 8                | 00        | MANA | CH CZ CS DD WW VY HH | Ŧ | MM |
| ER          |                        | _                       | MIR 458 EW CS 30 10 3 | 3     | EW        | S                | 30        | 10   | 2002                 | - | 40 |