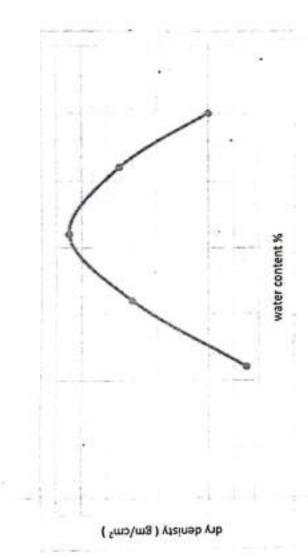

### Test result ( Modified proctor test ) Moisture - Density relation of soil ASTM (D 1557

Max dry density (gm/cm2): 2.05

Optimum moisture content %

Signature /

Army TEG-001-072 (chart) hander Handle

Fel.& Fax: 27367231 - 27363093

1-Attached graph shows penetration resistance versus penetration magnitude.

The sample was compacted to dry density of 2.05 (gm /cm3)

At 8.4 % optimum water content.

المناص المه 3-Surcharge load 4.50 Kg--- CTER