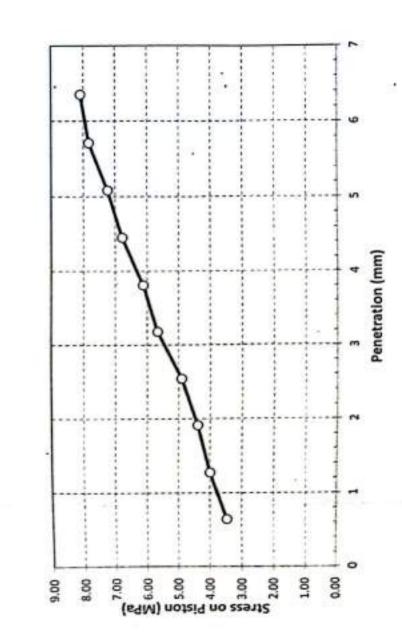

# Test Results of California Bearing Ratio on Base Materials ASTM D 1883

| stress on piston | (Mpa) | 3.47  | 4.00  | 4.40  | 5.04  | 5.72  | 6.37  | 7.07  | 7.39  | 7.83  | 7.83  | CBR %        |                    | 25          |
|------------------|-------|-------|-------|-------|-------|-------|-------|-------|-------|-------|-------|--------------|--------------------|-------------|
|                  |       |       |       |       | -     |       |       |       |       | 0023  |       | Stress (Mpa) | Sample results     | E 0.4       |
| penetration      | Inch  | 0.025 | 0.050 | 0.075 | 0.100 | 0.125 | 0.150 | 0.175 | 0.200 | 0.225 | 0.250 | Str          | St. Value          | 000         |
| bene             | mm    | 0.64  | 1.27  | 1.91  | 2.54  | 3.18  | 3.81  | 4.45  | 5.08  | 5.71  | 6.35  | CBR RESULTS  | At 0.1 " (2.54 mm) | penetration |

1-Attached graph shows penetration resistance versus penetration magnitude.

The sample was compacted to dry density of 2.05 (gm /cm3)

At 8.4 % optimum water content.

المناص المه 3-Surcharge load 4.50 Kg--- CTER