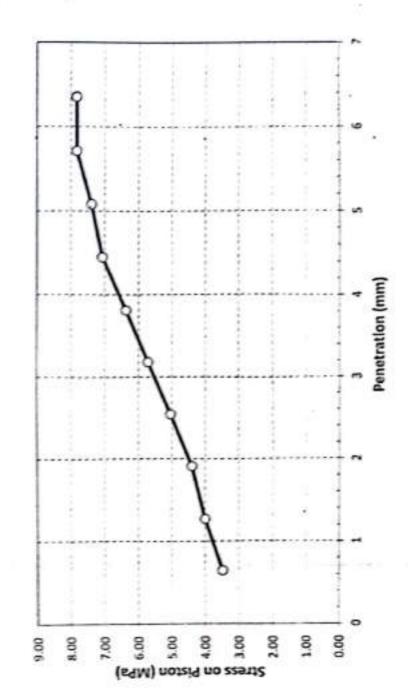

# Test Results of California Bearing Ratio on Base Materials ASTM D 1883

| stress on piston | (Mpa) | 3.47  | 4.00  | 4.40  | 5.04  | 5.72  | 6.37  | 7.07  | 7.39  | 7.83  | 7.83  | CBR %        |                    | 25          |
|------------------|-------|-------|-------|-------|-------|-------|-------|-------|-------|-------|-------|--------------|--------------------|-------------|
|                  |       |       |       |       | -     |       |       |       |       | 0023  |       | Stress (Mpa) | Sample results     | E 0.4       |
| penetration      | Inch  | 0.025 | 0.050 | 0.075 | 0.100 | 0.125 | 0.150 | 0.175 | 0.200 | 0.225 | 0.250 | Str          | St. Value          | 000         |
| bene             | mm    | 0.64  | 1.27  | 1.91  | 2.54  | 3.18  | 3.81  | 4.45  | 5.08  | 5.71  | 6.35  | CBR RESULTS  | At 0.1 " (2.54 mm) | penetration |

1-Attached graph shows penetration resistance versus penetration magnitude.

The sample was compacted to dry density of 2.05 (gm /cm3)

At 8.4 % optimum water content.

المناص المه 3-Surcharge load 4.50 Kg--- CTER

## LOAD PENETRATION CURVE OF CBR TEST ASTM D 1883

|             |                        |                         |                       |       |           | HOCA!            | wash wash |      |                      |   |    |
|-------------|------------------------|-------------------------|-----------------------|-------|-----------|------------------|-----------|------|----------------------|---|----|
| Contractor  | luly                   | الثناء للمقاولات العامة |                       | esign | er Co     | Designer Company | 4         |      |                      |   |    |
| learned has | Name                   | Sign                    | 3                     | Date  |           |                  |           | Time |                      |   |    |
| Contractor  | Eng/ Mahmoud<br>Shaban | 26534-                  | en .                  | 0/10  | 0/10/2022 |                  |           | 1:40 | 2004                 |   |    |
| Received by |                        |                         |                       | 5     | O         | 8                | 00        | MANA | CH CZ CS DD WW VY HH | Ŧ | MM |
| ER          |                        | _                       | MIR 458 EW CS 30 10 3 | 3     | EW        | S                | 30        | 10   | 2002                 | - | 40 |