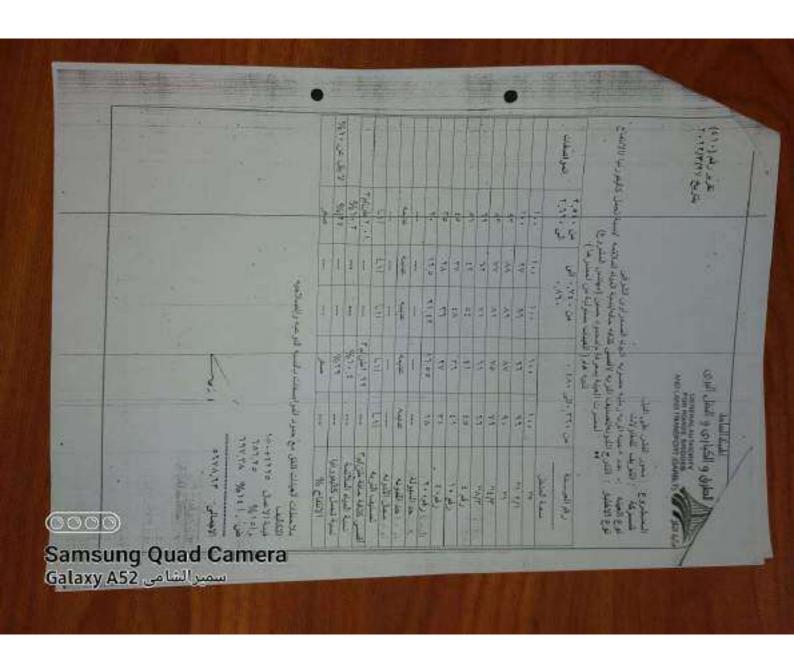

- سري الله و بي المان ا

المنطقة السادسة –بنى سويف

عملیــة تنفیذ اعمال الاتربة بمحور الفشن علی النیل ( قطاع بخصوص : - شرق النیل ) بطول 7,0 كم المسافة من كم صفر حتى كم بخصوص : - شرق النیل 7,7 كم بطول 7,7 كم اتجاه النیل

تنفيذ:- تنفيذ شركة الشريف للمقاولات العمومية عقد رقم: العقد رقسم ( ۱۸۶ ) لسنة ۲۰۲۱ / ۲۰۲۲

رئيس الإدارة المركزية مهندس المدارة المركزية المدعراقي حسين

المنطقة السادسة –بنى سويف

عملية تنفيذ اعمال الاتربة بمحور الفشن على النيل (قطاع بخصوص: شرق النيل) بطول ٦,٥ كم المسافة من كم صفر حتى كم بخصوص : ٣,٢ كم بطول ٣,٢ كم اتجاه النيل

تنفيذ: - تنفيذ شركة الشريف للمقاولات العمومية عقد رقم: - العقد رقم ( ۱۸۶ ) لسنة ٢٠٢١ / ٢٠٢٢

السيد المهندس / نانب رئيس مجلس الادارة للتنفيذ والمناطق

تحيه طيبه ... وبعد ....

بالاحاله الي خطاب الوارد لنا من السيد العميد / رئيس الادارة المركزية للشنون المالية و الادارية بخصوص استيفاء بعض البيانات بخصوص المستخلصات نتشرف بان نرفق لسيادتكم البيانات المطلوبة بخصوص المشروع بعالية بانة :