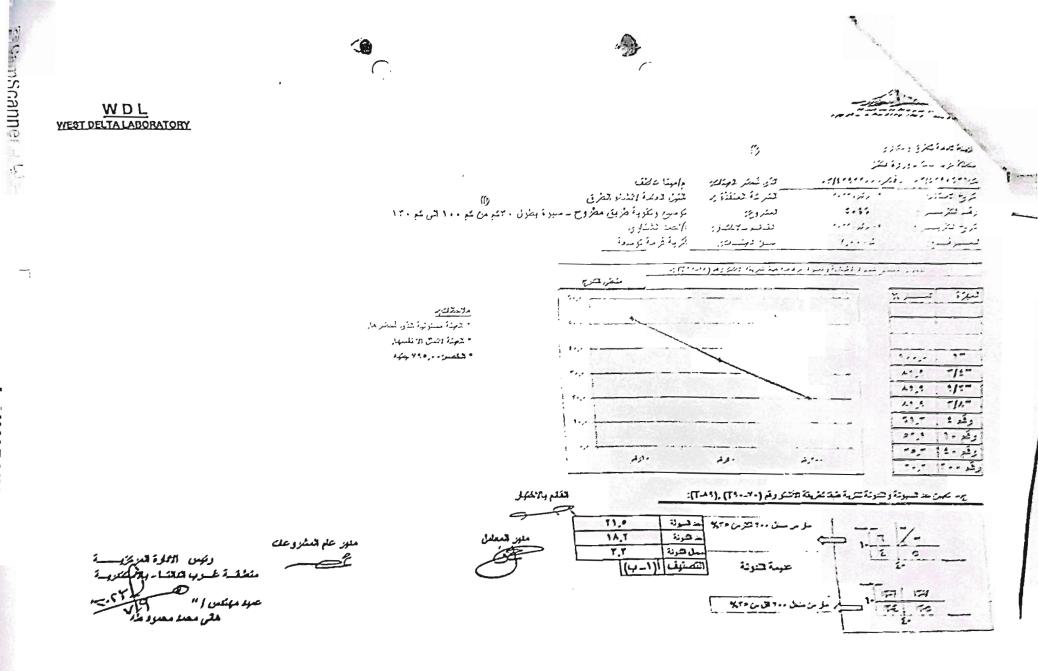

| د)      | رقم المستخلص   |
|---------|----------------|
| 1.11.10 | تاريخ المستخلص |

| قيمة التويض<br>أو النصم =                     | ابصلی (المعاملات × تسب                   | السفات x شب القرر | الرقام الفرنسية<br>للأسطر عند تنقية<br>الأعمل | الأفكم القباسية<br>للأسطر عند الفتح<br>القتى | Citeral .            | ظمن عندر<br>متلة |                   | الستظمى |        | بیتك هدی |                                                           |  |  |
|-----------------------------------------------|------------------------------------------|-------------------|-----------------------------------------------|----------------------------------------------|----------------------|------------------|-------------------|---------|--------|----------|-----------------------------------------------------------|--|--|
| فِمة الأصل = لِسِلّى (لمخالك = سَبِ<br>القرر) | م الم الم الم الم الم الم الم الم الم ال | فللنسة<br>تتحيل   | غيبة الاعسل                                   | الكمية المناذة                               | ستر آئيند<br>التعالى | للرهة            | رقم<br>برت<br>برت |         |        |          |                                                           |  |  |
|                                               |                                          | 1111              | 725-27                                        |                                              |                      |                  | 1.4.9.21          |         |        |          | اعمل تمت خلل شير او بل ٢٠٢٢                               |  |  |
| 10422,4.5                                     | •,• • • • • •                            | •,• • • • • • •   | ***,*                                         | TTT,Y                                        | •,*•                 | سولار            |                   | ø       | 110,40 | Te       | اعل تحیل و نتل و تنل تزیه بست لایزید عن ۲۵ سم مع<br>احدے  |  |  |
| 0.TY0,.TS                                     | •,• **14                                 | •,• 1415          | ***,*                                         | ***,*                                        | ۰,۲۰                 | سولار            | 1407              | 010.    | ۳٤٠,٠٠ | Te       | ا حسل تودید وقرش طبقة اسلس بسسط لایزید عن ۲۰ سم مع<br>حسط |  |  |
| <b>٦٦١٠٨,٧٤٣</b>                              |                                          |                   |                                               |                                              | 1 ( ( ) ( )<br>      |                  | لاجمال            | 1       |        |          |                                                           |  |  |