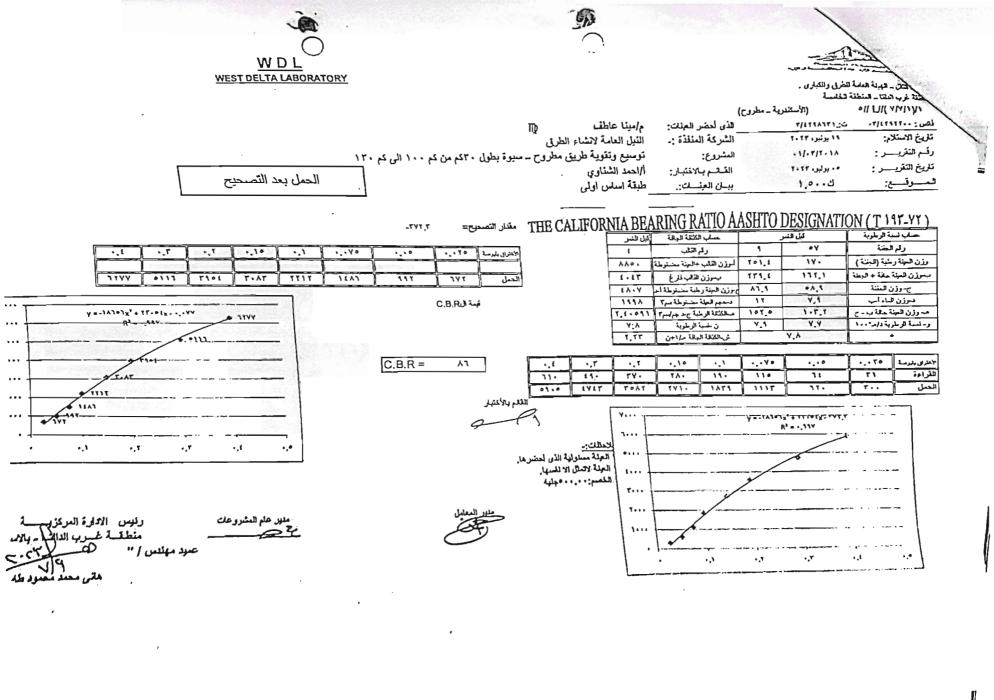

|              | ا، على استمز<br>19 تامسوار<br>4 ديترد | در: دوندي                | •               |                    | Glan-                                                                   |                                  |
|             | Ci (6.3.5.100                       |        |          |       |            |                 |          |        |             |              |                                       |                          |                 |                    |                                                                         |                                  |

بده میزد. مذلور انساز بهستر ---- ازد

وکیس اترو و تدریز است. منهند و طروب ایرو با میرو عبود مهند ا " هر معط مصور و در ا

<u>W.D.L</u> <u>WEST DELTA LADOBATORY</u>

us sha lo she

\_



A 170



الممسوحة صوبي بـ الاااالالالالالالا

Ð -

#### WDL WEST DELTA LABORATORY

|                                              |                        |                                                |               |                           |                         |                          | عرو             | فتهنة فلسة تنغرق و                  |
|----------------------------------------------|------------------------|------------------------------------------------|---------------|---------------------------|-------------------------|--------------------------|-----------------|-------------------------------------|
|                                              |                        |                                                |               |