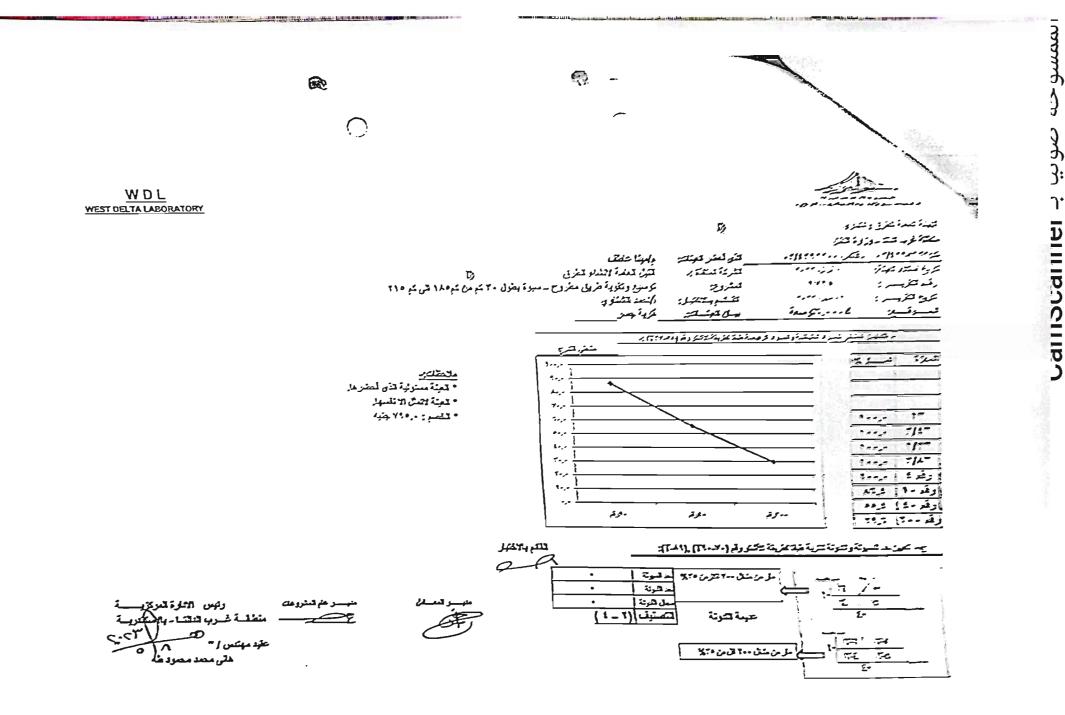

|                                                                                                                                                                                                                                                                                                                                                                 |                                     |                                             |                                                                                                                 |

حر هزلشروت 

رتین التلوة لمرتزمیمة منطلة فروانت مرال عودت عدمت ا- محصل محمد 5.crV متن مصد مصرد م

re CamScanner

.L

5.50

6

Iround-



カ

5

しかご

٦·

**Vallioualie** 



ضونيا بـ CamScanner

ç

9

001

• 7



|                                                                                                                                                                                                                                                                                                                                                                                                                                                                                                                                                                                                                                                                                                      | R                       | ,  | )          |           |           |            |                       |           |