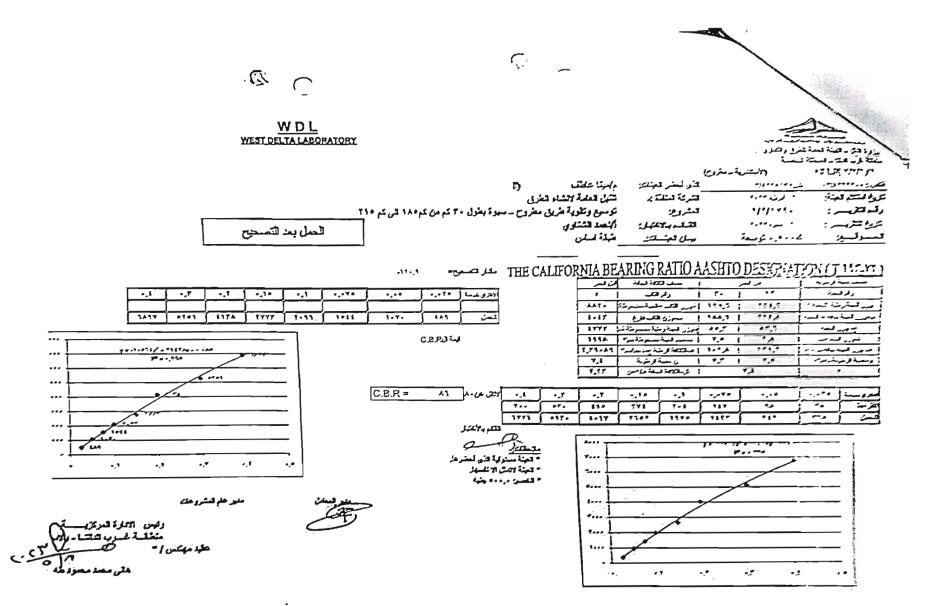

|                                         |                                                                                                                                                                                                                                                                                                                                                                 |                                     |                                             |                                                                                                                 |

حر هزلشروت 

رتین التلوة لمرتزمیمة منطلة فروانت مرال عودت عدمت ا- محصل محمد 5.crV متن مصد مصرد م

re CamScanner

.L

5.50

6

Iround-



カ

5

しかご

٦·

**Vallioualie** 



ضونيا بـ CamScanner

ç

9

001

• 7



|                                                                                                                                                                                                                                                                                                                                                                                                                                                                                                                                                                                                                                                                                                      | R                       | ,  | )          |