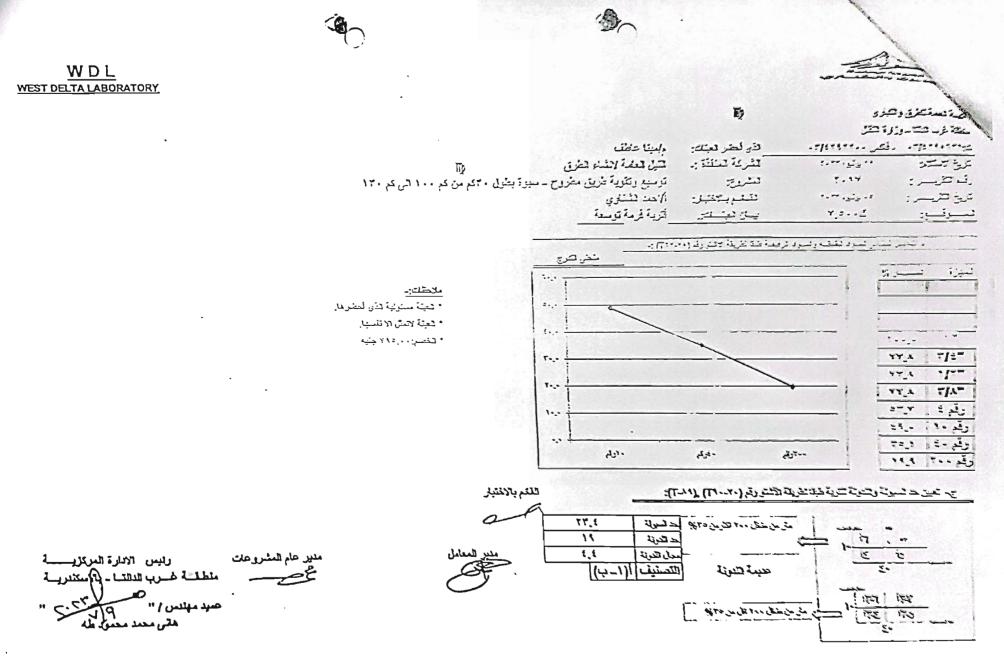

| 5)         | رقم المستخلص   |
|------------|----------------|
| 1.11/.4/.0 | تاريخ المستخلص |

| قيمة التعويض<br>أو الخصم =                      | إجمالي (المعاملات × تسب | المغالث x لسب الثقور | الأرقام القياسية<br>للأسطر عند تنفيذ<br>الأعمال | الأرقام القياسية<br>للإسعار عند اللتح<br>اللتي | المعاملات | Alisan | بيقات التعاقد |                |                               |        |                                                             |
|-------------------------------------------------|-------------------------|----------------------|-------------------------------------------------|------------------------------------------------|-----------|--------|---------------|----------------|-------------------------------|--------|-------------------------------------------------------------|
| قيمة الأعمل × يَجملى (المضالات × تسب<br>التقور) | هنرر)                   | 2 × (2 - 12) × 4     | 18                                              | ٤                                              | ٩         |        | قيمة الاعمل   | الكمية المنفذة | سعر الب <u>ند</u><br>التعاقدي | الوحدة | ا بيان البند                                                |
|                                                 |                         |                      |                                                 |                                                |           |        |               |                |                               |        | اعمل تمت خلال شهر ملو ۲۰۲۳                                  |
| *1**,13*                                        | +,+Y9£1                 | .,                   | ۳۷۱,۳                                           | ***,*                                          | • , • •   | سولار  | ****          | 3.0            | 18.,                          | Te     | اعمال تكمير وازالة المسطحات المنهارة بالرصف الحالى          |
| 71197,+10                                       | •,•Y4£1                 | +,+1961              | **1,*                                           | ***,*                                          | ٠,٢٠      | سولار  | *14*          | 760.           | **.,                          | ٣      | اعمال توريد وفرش طبقة اسفن بسمك لا يزيد عن ٢٠ سم مع<br>المك |
| 11171,177                                       |                         |                      |                                                 |                                                |           |        | لاجماليو      |                | and the second                | here   | and the second second                                       |