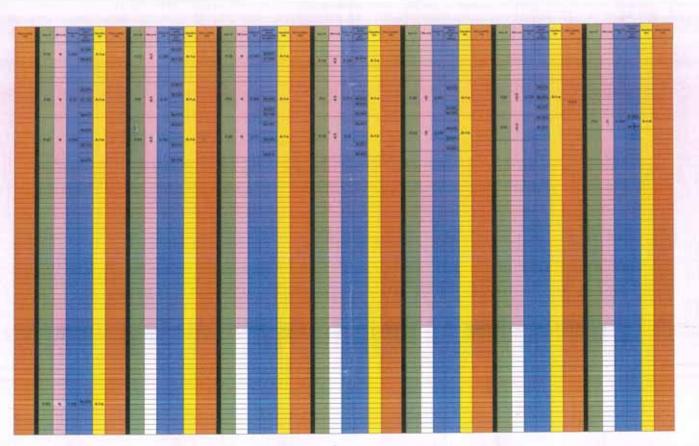

|           |         | C           | .5-5 6-0    | 2-22      |             |               | - Q          | -        |                |               |
|-----------|---------|-------------|-------------|-----------|-------------|---------------|--------------|----------|----------------|---------------|
| شهر       | QTY     | سمالوط ۱۲۹۸ | منفلوط ١٢٩٩ | منيا ٢١٩٩ | ديروط - ۲۲۰ | ابو قرقاص ٤٨٠ | القوصية - ٨٨ | ملوی ۸۸۱ | اعمال ردم ۱۳۱۱ | نماية وسفو ٢٤ |
| قبل يناير | 86,200  | 48777       | 37423       |           |             |               |              |          |                |               |
| يناير-٢٢  | 86,200  | 16220       | 67518       |           |             |               |              |          |                | 2462          |
| فبراير-٢٢ | 86,200  |             | 30172       | 52000     |             |               |              |          |                | 4028          |
| مارس-۲۲   | 12,000  |             |             |           |             |               |              |          |                | 12000         |
| ابريل-۲۳  | 12,000  |             |             |           |             |               |              |          |                | 12000         |
| مايو-۲۲   | 12,000  |             |             |           |             |               |              |          |                | 12000         |
| يونيو-٢٢  | 12,000  |             |             |           |             |               |              |          |                | 12000         |
| يوليو-٢٢  | 6,700   | nin —       |             |           |             |               |              |          |                | 6700          |
| سيتمبر-٢٢ | 149,711 |             |             |           |             |               |              |          |                | 149710        |
|           | 463,011 | 64,997      | 135,113     | 52,000    | 0           | 0             | 0            | 0        | 0              | 210,900       |
|           |         |             |             |           |             |               |              |          |                |               |

| اجمالي المستخلصات |
|-------------------|
| 86,200            |
| 86,200            |
| 86,200            |
| 12,000            |
| 12,000            |
| 12,000            |
| 12,000            |
| 6,700             |
| 149,710           |
| 463,010           |