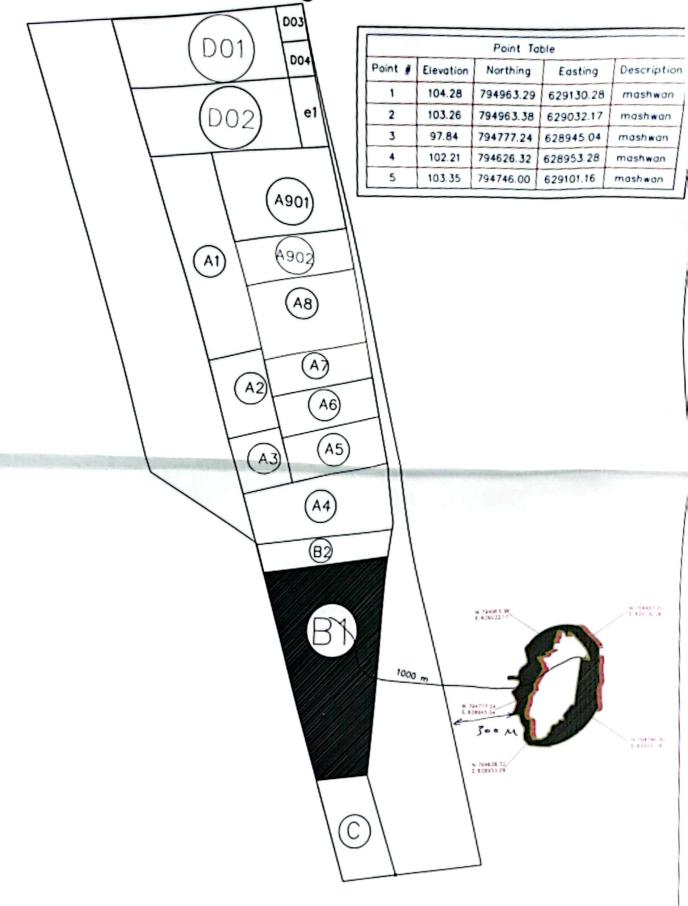

#### محضر استلام موقع

مشروع تنفيذ أعمال حفر و ترحيل نواتج الحفر وأعمال ردم لتنفيذ الورش المركزية بجوار محطة حدائق أكتوبر ضمن اعمال مشروع القطار السريع الخط الاول ( العين السخنة – العاصمة الادارية – العلمين – مطروح) منطقة B1 القطاع الرابع

واقفل المحضر على ذلك.

رنيس الادارة المركزية للمنطقة الاولى

مهندس ا

مشروع القطار الكهربائي السريع

CoThams

المقايسة المعدلة شركة (مكتب عادل جمال حامد راضي) منطقة الورش المركزية للقطار السريع بجوار محطة حدائق أكتوبر (منطقة B1 ( القطاع الرابع ) ) ( أعمال حقر و ترحيل نواتج الحقر بالإضافة إلى أعمال ردم ) عقد رقم: ( ٣٦٣ / ٣٦٣ / ٢٠٢٢ )