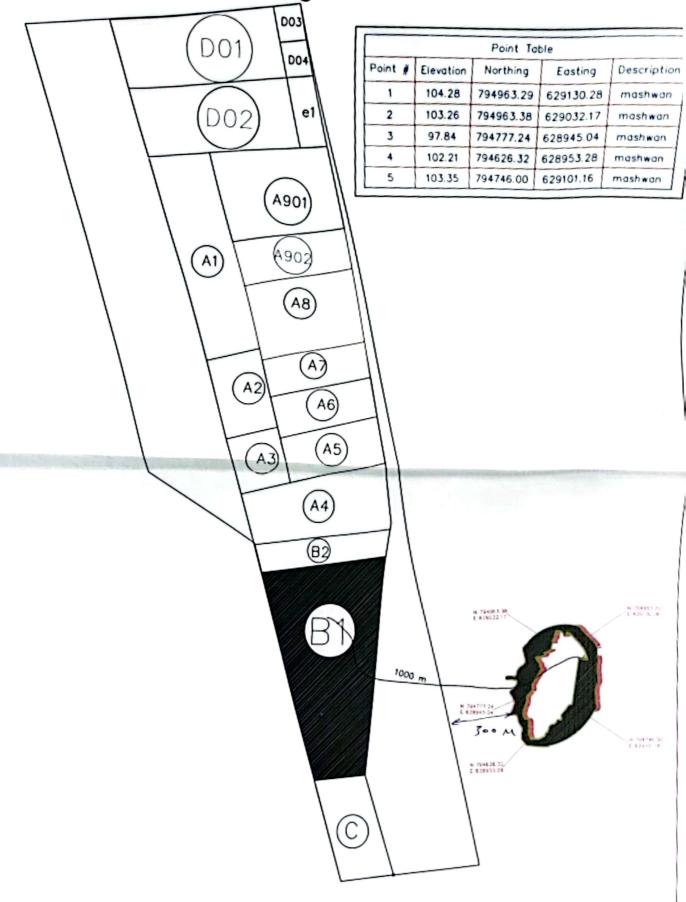

#### محضر استلام موقع

مشروع تنفيذ أعمال حفر و ترحيل نواتج الحفر وأعمال ردم لتنفيذ الورش المركزية بجوار محطة حدائق أكتوبر ضمن اعمال مشروع القطار السريع الخط الاول ( العين السخنة – العاصمة الادارية – العلمين – مطروح) منطقة B1 القطاع الرابع

واقفل المحضر علي ذلك.

1- 4/16 -L

التوقيع

رنيس الادارة المركزية للمنطقة الاولى

مهندس ا

لعقد رقم: (۲۰۲۴/۲۰۲۳)

عن عملية : تنفيذ اعمال حفر وترحيل نواتج الحفر واعمال ردم لتنفيذ الورش المركزية بجوار محطة حدائق اكتوبر ضمن اعمال مشروع القطار الكهرباني السريع الخط الاول ( العين السخنة -العاصمة الادارية - العلمين - مطروح ) منطقة ( B1 ) القطاع الرابع بالامر المباشر

الهيئة العامة للطرق والكباري

س/ طارق يوسف التجزار

يعتمد ،،،،

رئيس الادارة العركزية للمنطقة الاولى المركزية

إدارة المركزية المنطقة الاولى

قوائم الكميات الختامية

عن عملية : تنفيذ اعمال حفر وترحيل نواتج الحفر واعمال ردم لتنفيذ الورش المركزية بجوار محطة حدانق اكتوبر ضمن اعمال مشروع القطار الكهربانى السريع الخط الاول ( العين السخنة -العاصمة الادارية - العلمين - مطروح ) منطقة ( B1 ) القطاع الرابع بالامر المباشر