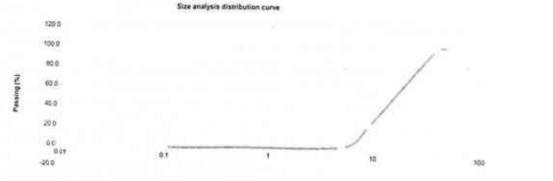

-------|-------------------|-------------|------------|-----|
| (mm)              | RETAINED   | WEIGHT        | WEIGHT PERCENTAGE |             | SPECIFICAT | TON |
| N.O.COM.S.        | (gm)       | RETAINED (gm) | RETAINED (%)      | PASSING (%) | LIMITS     |     |
| 75                | 0.00       | 0.00          | 0.00              | 100.0       | 100        | 100 |
| 50                | 0,00       | 0.00          | 0.00              | 100.0       | 75         | 90  |
| 10                | 7540.00    | 7540.00       | 76.35             | 23.6        | 15         | 25  |
| No.4              | 2150.00    | 9690.00       | 98.13             | 1.9         | 0          | 10  |
| No.200            | 100,00     | 00.001        | 80.00             | 0.4         | 0          |     |

> % 1.9



of grains (mm **Cishbulan curve** 



125 gm

Kilo 23 Alexandria - Cairo Desert Road - Merghem Tel: 002 03 4704595 - 002 034701191 Email : civdept@comibassal.com WebSite : www.comibassal.com





Accredited by : Egyption General Authority for Petroleum under No. 34/29-11-2011 Accredited by : Egyption Accreditation council (EGAC) under No. 031706/1A

### Absorption and specific gravity for Coarse Aggregate ASTM C 127 - AASHTO T 85

| Weight of sample                             | 2500 |
|----------------------------------------------|------|
| Weight of saturated - dry surface sample (B) | 2531 |
| Weight of saturated sample in water (C)      | 1571 |
| Weight of dry sample aftre heating (A)       | 2496 |

### Results:-

| Saturation surface dry spicific gravity = B / (B-C) | 2.636 |
|--