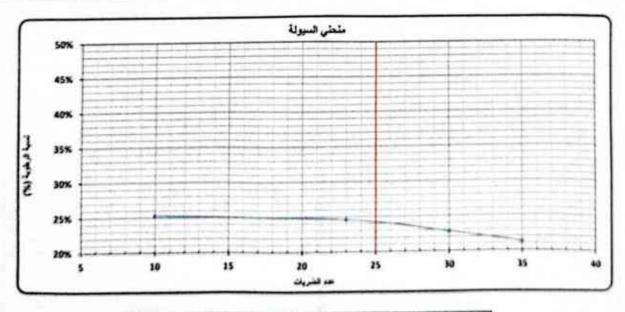

| ¥      | *.       | رقر الوفنة                           |
| ¥.77           | 8.18  | 8.75    | ¥.#1   | 4,11   | 5,15     | وزن البقنة (جم)                      |
| 4.3.           | 3     | **      | 11,11  | **     | 17.41    | وزن البقة + وزن العينة الرطية ( هم ) |
| 1.T.           | 1.4.  | **.**   | 11     | 14,4+  | ****     | وزن البغة • وزن العينة البغة (جم)    |
|                |       |         | 7.17   | T      | 1,11     | وزن الساد ( هم )                     |
| 1.44           | 1.44  | 13,33   | 17,11  | 17,41  | \$3,05   | وزن المينة الهاة ( جم )              |
| \$1.4          | 201.0 | \$611,7 | 9611.A | 9676.5 | %**.*    | نسبة الرطرية ( ٢٠ )                  |
| وسط(۲۰٫۰ (۲۰٫۰ |       |         |        | اله    |          |                                      |



| مهل الفوتة | ه تقرئة | هد السيولة |
|------------|---------|------------|
| 56T.+      | 9613.6  | 5617.4     |

مهنس العلنب الإستشاري



مهننين معتل الشركة

الترقيع: 15

الاسبر



#### إختبار بروكتور المعدل (ASTM D1557)

| تاريخ اجراء الإغتبار : | T. TT/. A/1+      | غود العينة            | نوع العيلة :       | ټراپ  |
|------------------------|-------------------|-----------------------|--------------------|-------|
| القطاع الممثل للعيثة : | توريد من ع القطاع | and the second second | مثان المذ العينة : | r+1+Y |
| اسم الشركة;            | الصقر             |                       | عىق الجسه :        |       |

تنقيح الاختبار - الصابات : -

| لغة جغة (جم/ سم٢)<br>مية الأسولية ( ٢٠) ٨.٢ |     |
|---------------------------------------------|-----|
|