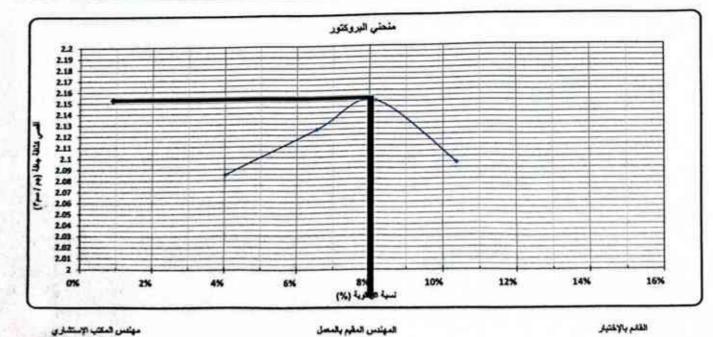

+ العينة رطبة ( جم ) | 116.7  | 144,3 | TA+,T | TYLE  | TTA.3 | TAT.T | 133.7 | 147,-      |         |
| يزن الجلنة + العينة جافة (جم)   | T      | 147.3 | 13+,7 | T     | 714,3 | T.V.T | 1+1.7 | 144.       |         |
| رزن البياد ( هم )               | ¥,T    | •,•   | 10,0  | 18    | TT    | 14    | 37    | 10,1       | -       |
| رزن تعينة وطة ( جم )            | 144    | 174,5 | 111.1 | 111.1 | 111.1 | T17.4 | 110.9 | 141.3      |         |
| سية قرطرية ( % )                | \$64.1 | 367.1 | %1.A  | 961.7 | 76A.T | %     | 261-4 | 261.4      |         |
| مترسط تسبة الرطوية ( % )        | t.,    | %     |       | **    |       | 24.   |       | 201.4      |         |
| تكلفة فجافة ( جم / سم؟)         | A      | ۹,۰   |       | 7.1   | 1.02  | 1.1   | 574   | 7.1<br>T.1 |         |



مهلص المكتب الإستشاري



NR : التوقيع:

: [

التوقيع:

مشروع القطار الكهرياني السريع (السخلة - العاصمة - العلمين )

#### (ASTM D1883) القليل المعلى كاليلور أنها (ASTM D1883)

| عينة الزية | ي و فيها ا       | Applica.                                                                                                       | 8.84). A/LA |                  |
|------------|------------------|----------------------------------------------------------------------------------------------------------------|-------------|------------------|
| ******     | يعتر أها فبولة ر | State of the second | FILME       | 1007 Bull ( 1007 |
|            | 14,42 Apr.       |                                                                                                                |             | i TAAT JA