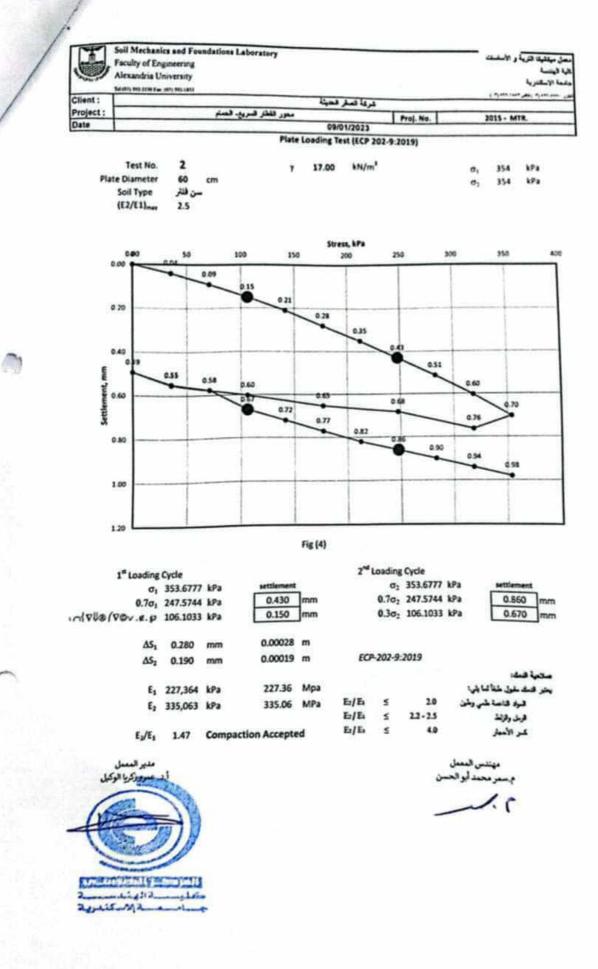

| 0.98                                                                                                            |                   |

Fig (3)



مهندس المعمل م سر مصد ابو الحسن 1.2



| - Pittal<br>Kenoke<br>Guest                                                                                     | - 18                                                                                                                                                                                                                                                                                                                                                                                                                                                                                                                                                                                                                                                                                                |