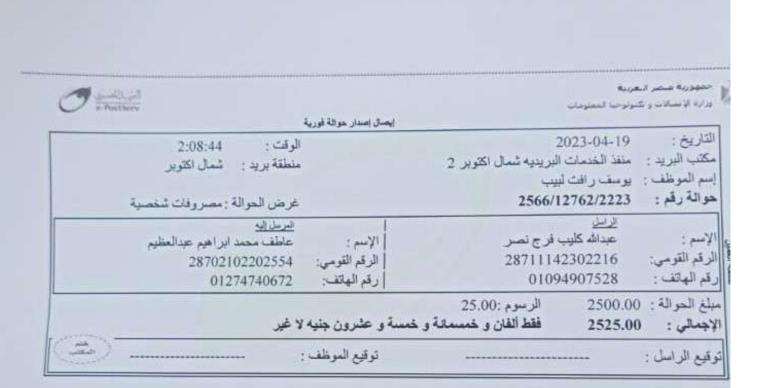

التاريخ:

حوالة رقم:

الرقم القوسي:

: Numa :

ختهوریه صحم العربیه برازه لانسالات و کنونوخیا المعلومات

إسم الموطف: يوسف رافت لبيب

2023-04-19

مكتب البريد: منفذ الخدمات البريديه شمال اكتوبر 2

ايصال إصدار حوالة فورية

الرقت: (2:09:30 منطقة بريد: شمال اكتوبر

غرض الحوالة : مصروفات عائلية

البرط اليه . اشرف صاير محمد عبدالحفيظ 27510242200896 01281850906

| الإسم : | الرقم القومي: : : : | رقم الهاتف: : : : 2566/12763/2223 الراسل عبدالله كليب فرج نصر 28711142302216

28711142302216 01094907528

الرسوم:25.00

رقم الهاتف: 07528 مبلغ الحوالة: 2500.00 الإجمالي: 2525.00

فقط القان و خمسمائة و خمسة و عشرون جنيه لا غير

توقيع الموظف:

توقيع الراسل :

Jees W ( 2 Co

توقيع الموظف: