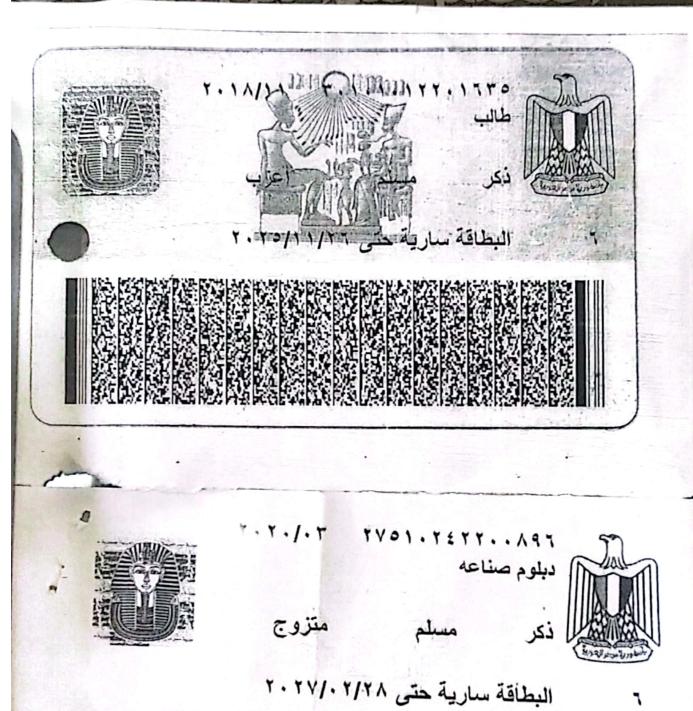

ايصال إصدار حوالة فورية

الرقت: (2:09:30 منطقة بريد: شمال اكتوبر

غرض الحوالة : مصروفات عائلية

البرط اليه . اشرف صاير محمد عبدالحفيظ 27510242200896 01281850906

| الإسم : | الرقم القومي: : : : | رقم الهاتف: : : : 2566/12763/2223 الراسل عبدالله كليب فرج نصر 28711142302216

28711142302216 01094907528

الرسوم:25.00

رقم الهاتف: 07528 مبلغ الحوالة: 2500.00 الإجمالي: 2525.00

فقط القان و خمسمائة و خمسة و عشرون جنيه لا غير

توقيع الموظف:

توقيع الراسل :

Jees W ( 2 Co

توقيع الموظف: