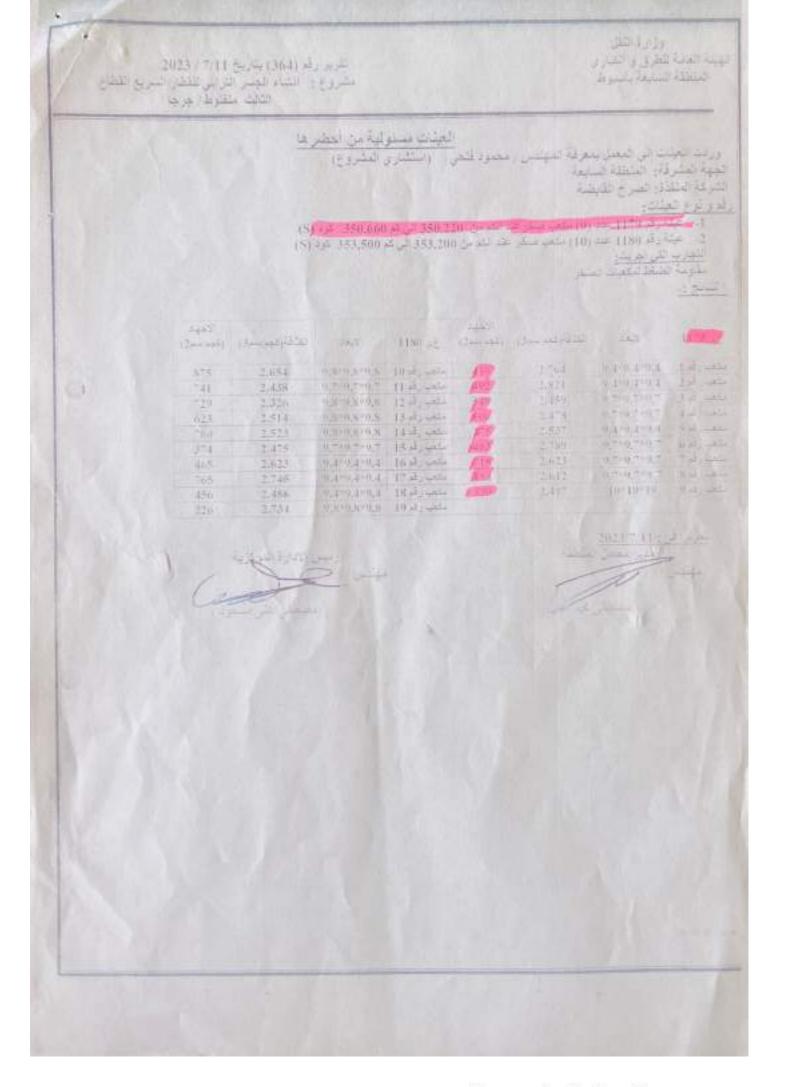

Y - YEZ - AZ - 3

التاريخ:-

مشروع القطار الكهربائي السريع قطاع (6أكتوبر - أبو سعبل).

اسم المشروع:-

اعتماد الهيئة العامة للطرق والكباري لطلبات استلام الأعمال الخاصة بالمشروع.

الموضوع:-

شركة الصرح القابضة في المسافة من ٢٥٠٠٠٠٠ الى ٢٦٠٠٠٠.

الشركة المنفذة:-

31.11-17-1-17-1 & P-13-171-1

عقد رقم:-

تم الاطلاع على طلبات الفحص الخاصة بالمشروع المذكور عالية والمرفقة بمستخلص جاري رقم (٢) لعدد ١٨ طلب واعتمادها تنقسم الى:

• ( ۱۸ ) طلبات عينات صخر.

مهنلس الإستشاري

مهندس الإستشاري

مكتب الدولية

Juneur

нини <u>техей</u>

مهندس الهيئة العامة للطرق والكباري

م. عطا زايد عطا

عن عملية : تنفيذ الجسر الترابي والأعمال الصناعية يقطاعات مشروع إنشاه القطار الشهربائي (أكتوبر – أسوان) لتنفيذ أعمال الجمير الترثين القطاع الثالث ( منفوط – هرما ) من الكم ( ١٠٠٠ - ٣٠٠ الى الكم ( ١٠٠٠ - ٣٠ يطول ١٠ كم اتمام جرجا إبالأمر المباشر) لتفيذ المسرح القارضة