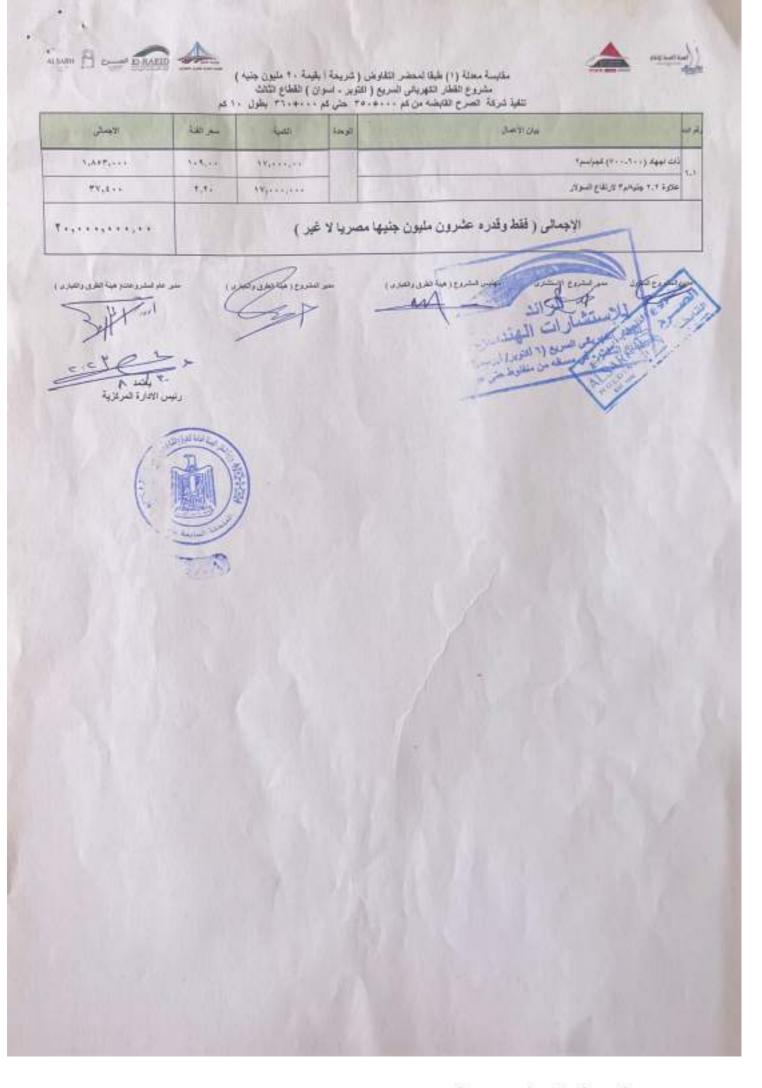

Y - YEZ - AZ - 3

التاريخ:-

مشروع القطار الكهربائي السريع قطاع (6أكتوبر - أبو سعبل).

اسم المشروع:-

اعتماد الهيئة العامة للطرق والكباري لطلبات استلام الأعمال الخاصة بالمشروع.

الموضوع:-

شركة الصرح القابضة في المسافة من ٢٥٠٠٠٠٠ الى ٢٦٠٠٠٠.

الشركة المنفذة:-

31.11-17-1-17-1 & P-13-171-1

عقد رقم:-

تم الاطلاع على طلبات الفحص الخاصة بالمشروع المذكور عالية والمرفقة بمستخلص جاري رقم (٢) لعدد ١٨ طلب واعتمادها تنقسم الى:

• ( ۱۸ ) طلبات عينات صخر.

مهنلس الإستشاري

مهندس الإستشاري

مكتب الدولية

Juneur

нини <u>техей</u>

مهندس الهيئة العامة للطرق والكباري

م. عطا زايد عطا

عن عملية : تنفيذ الجسر الترابي والأعمال الصناعية يقطاعات مشروع إنشاه القطار الشهربائي (أكتوبر – أسوان) لتنفيذ أعمال الجمير الترثين القطاع الثالث ( منفوط – هرما ) من الكم ( ١٠٠٠ - ٣٠٠ الى الكم ( ١٠٠٠ - ٣٠ يطول ١٠ كم اتمام جرجا إبالأمر المباشر) لتفيذ المسرح القارضة

برارة النائل الهيئة العامة الطرق والديارى العنطانة السابعة العركزية بأسبوط