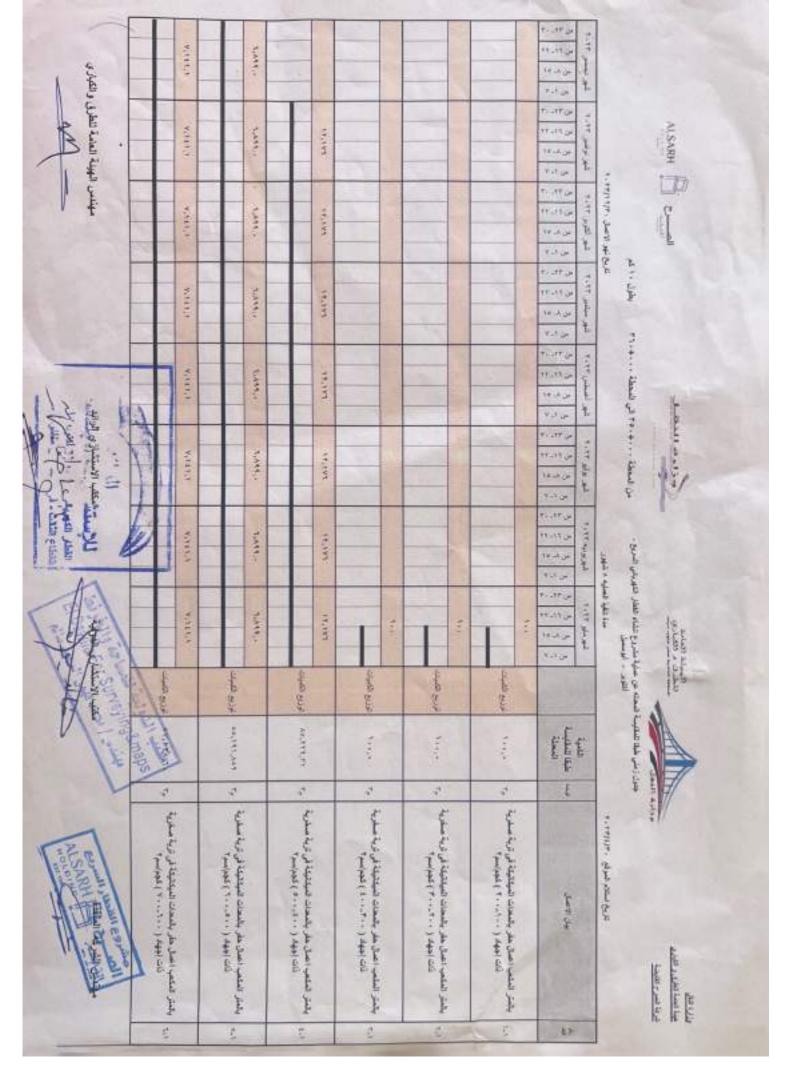

# بيان المعدات

التاريخ: ۲۰۱۹/۱۲۰

اسم البشروع : مشروع القطار السريع (اكتوبردابوسميل)

المسافة من كم ١٠٠٠، ٢٥ وحتى كم ٢٠٠٠، ٢٦ بطول، ٢ كم

بالإشارة الى الطد المبرم بين الهيئة العامة للطرق والكباري وشركة الصرح القابضة رقم (١٠١٨/٢٠٢) لتنفيذ المشروع عاليه بالمعدات الأتيه :

| العدد | المعدة                       |
|-------|------------------------------|
| 41    | حقار                         |
| 8     | ئۆدر                         |
| 1.    | عربية قلاب                   |
| 1     | ئودر<br>عربچة قلاب<br>يلدوزر |
|       | جريدر                        |
| T     | تقك مياه                     |
| 0     | سيارات خدمة                  |
| £     | - Action                     |