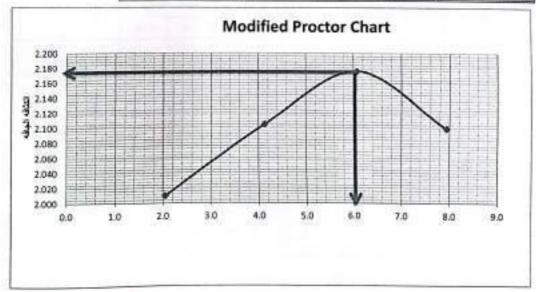

-----|-------|-------|-------|-------|-------|-------|
| زن الجلام                | 55.3  | 55.2  | 54.3  | 54.1  | 55.2  | 54.4  | 52.3  | 53.21 |
| رُن الملته + العينه رطبه | 150.0 | 150.0 | 150.0 | 150.0 | 150.0 | 150.0 | 150.0 | 150.0 |
| رزن البقه + الميته جاله  | 148   | 148.2 | 146.1 | 146.3 | 144.5 | 144.6 | 143.2 | 142.5 |
| رزن البياء               | 2.0   | 1.8   | 3.9   | 3.7   | 5.5   | 5.4   | 6.8   | 7.5   |
| رزن لمينه جانه           | 92.7  | 93    | 91.8  | 92.2  | 89.3  | 90.2  | 90.9  | 89.29 |
| المعتوى العالى %         | 2.2   | 1.9   | 4.2   | 4.0   | 6.2   | 6.0   | 7.5   | 8.4   |
| مترسط المعترى الدائي %   | 0     | 2.0   | 1     | 4.    | 1     | 6.    | 9     | 7.    |
| للاقه لجانه              | 10    | 2.0   | 04    | 2.1   | 76    | 2.1   | 99    | 2.0   |



ملاحقات ...

تعالم ( احتات م

المرابعة المرابع المرابع المرابع المرابعة المرا

# اختبار نسبة تحميل كاليفورنيا ASTM D1883 (C.B.R)

|       |                             | A-1-a | تصنيف العينه                     |
|-------|-----------------------------|-------|----------------------------------|
| 60    | حد الشريات                  | 56    | هد فضریات                        |
|       | رقر توقه                    | 2131  | حجم فقاب (سي3)                   |
| 43.2  | وزن دبقه                    | 5289  | وزن القاب (جم)                   |
| 150   | وزن الوقاء دانميته رطبه جم  | 10130 | زن القلب جوزن الجنه رطبه (جم)    |
| 144.3 | وزن الجلته بالجيَّه جافة هم | 4841  | وزن فعیله رطبه (یم)              |
| 6.7   | وزن فداه خم                 | 2.272 | فلثقة غرطية (مراسر2)             |
| 91