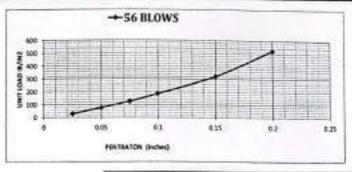

|

| غير قبلة ورتعش | 0.00% | نسية وزنفش |  |
|----------------|-------|------------|--|
|                |       |            |  |

#### حساب أسية تحمل كالبقورتيا

| 7.62     | 5.08     | 3.81    | 2.54    | 1.95    | 1.27   | 0.635  | فراق والمم       | الأخ     |
|----------|----------|---------|---------|---------|--------|--------|------------------|----------|
| 0.3      | 0.2      | 0.15    | 0.1     | 0.075   | 0.05   | 0.025  | اق باليوصة       |          |
| 1406.0   | 713      | 438.0   | 254.0   | 172.0   | 105.0  | 39.0   | Ng HIJAN         | 100      |
| 3098.824 | 1571.452 | 965.352 | 559.816 | 379.088 | 231.42 | 85.956 | الهزاءة والباوند | بعدالغمر |
| 1033.41  | 524.055  | 321.93  | 186.69  | 126.42  | 77.175 | 28.665 | 18/1N2 (Lead)    |          |



البة" C.B.R قية

<u>ملاحظات</u> : ثم شر اللقب في شاء نبدة **50 سامة خيدا ل**يواسطة فيشرو ع

- Leaving

## استشاري أبحاث التربة والاساسات : أ.د.م. هشام محمد حلمي



مشروع : قطار اسوان الكهرباني السريع – القطاع الثاني

## تقرير ينتائج إختيارات صلاحية أترية للتأسيس

مقدمة : تم إعداد هذا التقرير بناءا على طلب شركة /الامين

وذلك لتحديد خصائص ومدي مسلاحية عينة تراب للإستخدام في طبقات الردم لجسر القطار الكهرباني

مصدر العينة : عند المحطة / ١٤٠١٠٠ (عينه ٣ من المحجر يمين المسار)

- المندوب: وقد تم توريد العينة بمعرفة ١- م/ محمود الحيني (مهندس الإشراف مكتب د/ حسن مهدي) رقم الهاتف = ١١٥٩١٠٠٠

كاريخ توريد العينة : ٢٠/١٠/٢١

اسم المشروع : مشروع القطار الكهريائي السريع (القطاع الثائي) – (بني مزار - منطلوط)

### وقد تم عمل الإنشيارات الأثنية :

المالتدرج الحبيبي

آمدد السيولة واللدونة

۲-اختیار البروکت