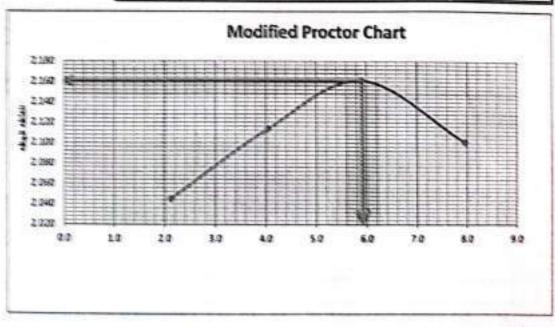

----|--------|
| زرلين                   | 53.87 | 55.32  | 55.28  | 54.39 | 54,43  | 52.67  | 54,96  | 54,14  |
| رز لينه د لينه رث       | 150.0 | 150,0  | 150.0  | 150.0 | 150.0  | 150.0  | 150.0  | 150.0  |
| رزليده فيديك            | 147.9 | 148.14 | 146.22 | 146.4 | 144,99 | 144,35 | 142.88 | 143.06 |
| ن فيه                   | 2.1   | 1.9    | 3.8    | 3.6   | 5.1    | 5.7    | 7.1    | 6.9    |
| ر لب ماه                | 94.03 | 92.82  | 90.94  | 92.Qt | 90.46  | 91.68  | 87.92  | 88.32  |
| ستارز لعلى 🕷            | 2.2   | 2.0    | 4.2    | 3.9   | 5.6    | 6.2    | 8.1    | 7.8    |
| ز ـ ذ العثر و العالى ١٠ | 1.    | 2      | 0      | 4.    | 9      | \$.    | 4      | 8      |
| 45.43                   | 45    | 2.0    | 13     | 2.1   | 91     | 2.1    | Q†:    | 21     |







هر دستان ۱۱ محدونان ۱۲ دورا وس

#### المتيار لسية تصيل كالياورانيا ( ASTM D1883(C . B . R

|          |                            | A-1-a | تصنيف العينه                                           |
|----------|----------------------------|-------|--------------------------------------------------------|
| 54       | هد فقریات                  | 54    | هد فخريات                                              |
| 10       | رام تبلت                   | 2131  | هجم الكافي (اسم")                                      |
| 53.8     | وزن فيقه                   | 6209  | وزن القليم جرا                                         |
| 180      | رزن تونته ولميته رطبه جم   | 9974  | رَيْنَ النَّقِبِ جَوَزَنَ النِيْنِهِ رَهْبِهِ (بِمِرُ) |
| 144.6    | ولان الوقاء حاليات والآة و | 4685  | رزن فعینه ر