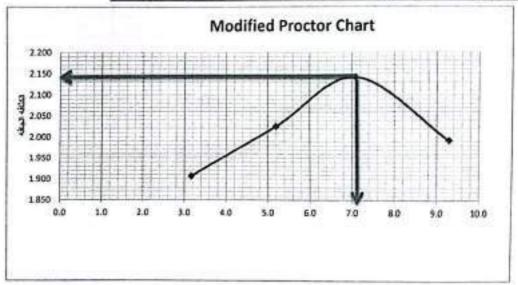

# كتب أداٍصن مهدى لإستثنارات الهنسية

#### محضر اعتماد حصر تحمیات اسم العشروع : مشروع القطار السریع (اکتوبر - اسوان) بیان حصر اعمال

| nKel | قيمة الاعمال<br>قرش لجنية | هم فيند | المناها المناع | اجعلى    | اللمية القطية (م٣) | رقم الطا                | الى المعطة رام | من المعطة رقم | الصنيف                                 |
|------|---------------------------|---------|----------------|----------|--------------------|-------------------------|----------------|---------------|----------------------------------------|
|      |                           | /       | tas            |          |                    | لردم                    | اعدال ا        |               |                                        |
|      | 313176;1                  | 38,7    | 711V           | TANT,VE  | 1771               |                         |                |               | لمثلة في يونور ٢٠٢٣                    |
|      | ********                  | 34,0    | Pats           | 1794,33  | 1474               | _                       |                |               | المثقة في يوليو ٢٠٢٣                   |
|      | PI+TAY                    | 41.0    | 4476           | 17723,77 | 14464              | 1.1/1                   | 9              | 9             | الملطة في اغسطس ٢٠٦٢                   |
|      | 1747453,6                 | V1,V    | 15707          | *****    | 1941-              | (* · * 0/* · * £/£ · *) | 224+840        | 224+640       | المثلة من سيتمير ٢٠٢٢ هتي ٢٢ سارس ٢٠٦٤ |
|      | TTTSAT,2                  | V1,0    | SEAT           | ASVAJEY: | TEAVE, \$355       | (* - *                  | 22             | 22            | المثلة بعد ٢٦ مارس ٢٠١٤                |
|      | 31771                     | +       | T-10A          | TYTYA,TA | 77774              |                         |                |               | علة تلل ٤ كم (٢٠٠١,٥٠٢)                |
|      | 14472-                    | 10      | 10013          | 17/00/11 | TATAT              |                         | THE STATE OF   |               | سقة نقل 17 كام (١٠٥٠,١٠٥١)             |