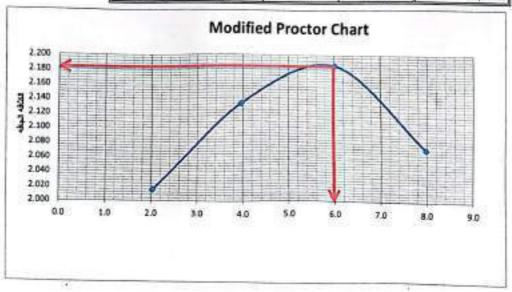

-----|
| زن البنه                       | 51.8  | 52.4  | 53.6  | 55    | 53.9  | 55.4  | 52.8  | 52.3  |
| زن لبقه + العيد رطبه           | 150.0 | 150.0 | 150.0 | 150.0 | 150.0 | 150.0 | 150.0 | 150.0 |
| رَن لَبِنتِه + لَمِيَّه جِنَّه | 148   | 148.1 | 146.2 | 146.5 | 144.6 | 144.6 | 143   | 142.6 |
| رن فبراء                       | 2.0   | 1.9   | 3.8   | 3.5   | 5.4   | 5.4   | 7.0   | 7.4   |
| رزن لامنه مقه                  | 96.2  | 95.7  | 92.6  | 91.5  | 90.7  | 89.2  | 90.2  | 90.3  |
| لمعترى لدائي %                 | 2.1   | 2.0   | 4.1   | 3.8   | 6.0   | 6.1   | 7.8   | 8.2   |
| مترسط المحتري العاتي %         | 0     | 2.1   | )     | 4)    | 0     | 6.    | 0     | 8     |
| للافه البقه                    | 15    | 2.0   | 32    | 2.1   | 86    | 2.1   | 72    | 2.0   |





Sell Sell

الم العطر العلن ويدم الم عدر العلن ويدم التواني احداد

### (C.B.R) ASTM D1883 القتيار نسبة تحيل كالياورانيا

|       | _                       | A-1-a | كصتيف العيله                   |
|-------|-------------------------|-------|--------------------------------|
| 56    | هد فخریات               | 56    | هد الجريات                     |
| 1     | رتر بيت                 | 2121  | عبر الكاب (سر7)<br>            |
| \$4,5 | وزن فيقه                | 5311  | رزن لقابط (م)                  |
| 110   | وزن تبقته متعله رطبه هم | 10126 | رزن التلب خوان العنه رخبه (جم) |
| 144.8 | وژن ليفته دلميته جطة جم | 4837  | وزن فعيته رطبه (مد)            |
| 6.4   | وزن الداء جم            | 2.270 | تتثقة فرطبة (جر) سر٢)          |
| 30.1  | ولن الجنه وفة وم        | 2.141 | ظمني كشفه وطله (