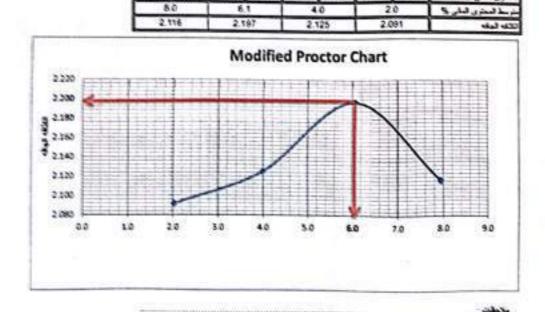

| 146.2                       | 384.7 | 144.4            | 143.1 | 1428  |  |
| The second secon |       | _     | The same of the sa | THE OWNER OF TAXABLE PARTY. |       | 2.0              |       | * * * |  |





مهنس تعمل وا تتوفيزا عرفسا م ا دید دست دعیه علادام



# مشروع : للمشروع : فقطار الموان الكهربائي المسريع – القطاع الثاني

# تقرير بنتائج إختبارات صلاحية أترية للتأسيس

مقدمة : تم إعداد هذا التقرير بذاءا على طلب شركة ١٧٠مين

ونلك لتحديد خصائص ومدى صلاحية عينة تراب للإستخدام في طبقات الردم لجمر القطار الكيرباني

مصدر العينة : عند المعطة / ٢٠١٠ (عينه ١ من المحجر يمين المسار)

- المندوب: وقد تم توريد العينة بمعرفة ١- م محمود الحيثي (مهندس الإشراف مكتب د/ حسن مهدي) رقم الهنف = ١١٥٩٤٠٠١٠

متاريخ توريد العينة : ١٠١٢/٩/١٠

اسم العشروع : مشروع القطار الكهريش السريع (القطاع الثقي) - (بتي مزار - منقلوط)

#### وقد تم عمل الإختبارات الأتية :

الحكوج العيبي المحد السيولة والنونة المجتبار المووكتور المجتبار الحواد المجتبار العواد العضوية

#### وكلت تتلج الاختبارات كالآتى :

| حدود القبول والزفض طبقا