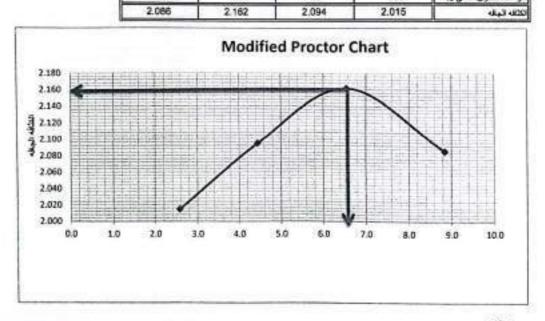

| 54.5  | 52.7  | 55.5  | 55.8         | 53.2  | 53.6  |      |  |
| رزن ليفته + المته رشيه   | 150.0   | 150.0           | 150.0 | 150.0 | 150.0 | 150.0        | 150.0 | 150.0 |      |  |
| وزن الوقته + الموته جافه | 147.2   | 148             | 145.8 | 146   | 144.6 | 143.8        | 142.3 | 142   |      |  |
| وزن العياد               | 2.8     | 2.0             | 4.2   | 4.0   | 5.4   | 6.2          | 7.7   | 8.0   |      |  |
| وزن لعنه جاله            | 93.3    | 92.6            | 91.3  | 93.3  | 89.1  | 88           | 89.1  | 88.4  |      |  |
| المحترى المالي %         | 3.0     | 2.2             | 4.6   | 4.3   | 6.1   | 7.0          | 8.6   | 9.0   |      |  |
| مترسط المحترى المائي 3%  | 6       | 2.              | 4     | 4     | 8     | 6.           | 8     | 8.    |      |  |



المناسبة ال

مهلس المعمل عام التوفيح! التوفيح!

قن المعل ا<del>ا حام</del> التوفيح

### اختبار نسبة تحميل كاليفورنيا ASTM D1883 ( C. B. R

|       |                             | A-1-a | تصنيف العينه                      |
|-------|-----------------------------|-------|-----------------------------------|
| 56    | عد الشريات                  | 56    | عد جشريات                         |
| В     | رقم هيئته                   | 2131  | هيم خلف (سب3)                     |
| 31.2  | وزن تجلله                   | 5209  | وڙڻ فلقيم جم)                     |
| 150   | وزن فيقته وفعيّه رطبه هم    | 19110 | وزن الخلب هوازن العيله رطبه (جمز) |
| 142.0 | وزن کیفته جانبته بیانا هم   | 4821  | وزن العيته رطبه (جوز)             |
| 7.4   | وزن قمام وم                 | 2.262 | تعتمة ترطية (جزا سولا)