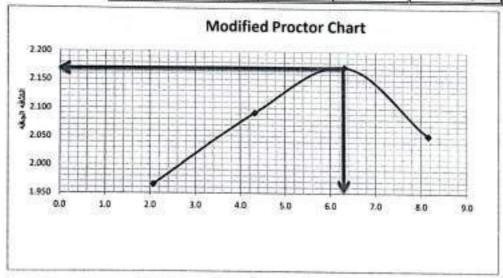

-----|-------|-------|-------|
| زن لجه                      | 35    | 33    | 34    | 32    | 34,5  | 30    | 34.3  | 31    |
| زن المقه + الميته رطبه      | 150.0 | 150.0 | 150.0 | 150.0 | 150.0 | 150.0 | 150.0 | 150.0 |
| زن لينه + لينه جانه         | 147.8 | 147.5 | 145.3 | 145   | 143.2 | 142.8 | 141   | 141.3 |
| رزن البياء                  | 2.2   | 2.5   | 4.7   | 5.0   | 6.8   | 7.2   | 9.0   | 8.7   |
| رَيْنَ الْعَرِيْهِ عِلَيْهِ | 112.8 | 114.5 | 111.3 | 113   | 108.7 | 112.8 | 106.7 | 110.3 |
| لمحتوى لعلى %               | 2.0   | 2.2   | 4.2   | 4.4   | 6.3   | 6.4   | 8.4   | 7.9   |
| مترسط المحترى المائي الإ    | 1     | 2     | 3     | 4.    | 3     | 6.    | 2     | 8.    |
| 462 483                     | 65    | 1.0   | 91    | 2.0   | 73    | 2.1   | 52    | 2.0   |



ملاحظت :...





قن (بعدل <u>الم</u>ح- ح التوقيع ا

#### اختيار لسبة تحميل كاليفورتيا ASTM D1883 ( C. B. R

|           |                           | A-1-a | تصليف العينه                  |
|-----------|---------------------------|-------|-------------------------------|
| 84        | هد القريات                | 66    | عد فغريات                     |
| 0         | رقر تبقه                  | 2121  | مجم خلاب إسر2)                |
| 28.5      | وژڻ فيقه                  | 5289  | وزن طاهي( جن)                 |
| 186       | وژن فیطنه جانمیته رطبه هم | 18150 | رزن اللف جوزن فعله رطبه (بدر) |
| 142.9     | وزن البقله دائميله جفة جم | 4881  | وزن البيته رطبه (بس)          |
| 7.1       | ورُن الساء جم             | 2.281 | تعلقة فرطبة (بمزا سرلا)       |
| 114.4     | وزن فيته وطة بير