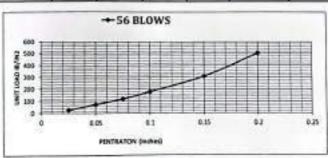

|

| نسبة الإنتفاش 8.21% عبر فابله للانتفاش |
|----------------------------------------|
|----------------------------------------|

#### حساب نسبة تحمل كالبغورنيا

| Wes      | راق بالمم           | 0.635  | 1.27    | 1.95    | 2.54    | 3.81   | 5.08     | 7.62    |
|----------|---------------------|--------|---------|---------|---------|--------|----------|---------|
| الاختر   | اق بالبوصة          | 0.025  | 0.05    | 0.075   | 0.1     | 0.15   | 0.2      | 0.3     |
|          | ig šiljali          | 38.0   | 101.0   | 165.0   | 244.0   | 420.0  | 683      | 1345.0  |
| هد الغمر | الغراءه بالباوند    | 83.752 | 222.604 | 363.66  | 537.776 | 925.68 | 1505.332 | 2964.38 |
|          | 18/1N2  <br>  Ibeat | 27.93  | 74.235  | 121.275 | 179.34  | 308.7  | 502.005  | 988.575 |



قیمهٔ\* C.B.R قیمهٔ

<u> ولاحطات</u> : تم عمر الغالب في الماء لعدة £6 سباعه طبعا لمواصعة المشروع

فدن المعمل از ۱ دی: حــــ النوفتو/ حــــــ

Alexandre

استشاري أبحاث التربة والاساسات : أ.د.م. هشام محمد حلمي



مشروع : قطار اسوان الكهرباني السريع – القطاع الثاني

## تقرير بنتائج إختبارات صلاحية أتربة للتأسيس

مقدمة : تم إعداد هذا التقرير بناءا على طلب شركة / الأمون

وتلك لتحديد خصائص ومدي صلاحية عينة تراب للإستخدام في طبقات الردم لجسر القطار الكهرباني

مصدر العبنة : عند المحطه ( 940+224 )عينه من التوريد قطاع ( 6- )

- المندوب: وقد ثم توريد العينة بمعرفة م/ محمود عبدالرحيم الحيني . (مهندس الأشراف مكتب داحسن مهدي)

بتاريخ: 2023/12/17

- بياثات المندوب: رقم الهاتف = 01159400108

-العينه مستولية من احضرها.

اسم العشروع : مشروع القطار الكهريائي السريع (القطاع الثاني) - (بني مزار - متفاوط)

##