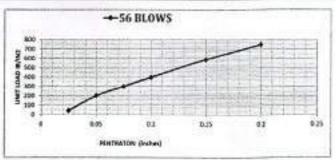

18.8% | لبية فعاد                     |

0.00%

# حساب نسية تحمل كاليقورتيا

ضية الإنفاش

| 7.52      | 5.08       | 3.81     | 2.54     | 1.95     | 1.27    | 0.635       | واق بالمع        | الإخ      |
|-----------|------------|----------|----------|----------|---------|-------------|------------------|-----------|
| 0.3       | 0.2        | 0.15     | 0.1      | 0.075    | 0.05    | 0.025       | ق بالبوعية       | الاخترا   |
| 1356      | 1021       | 801      | 539      | 406      | 270     | 58          | kg 14j4h         |           |
| 2989.4428 | 2249,22246 | 1766.056 | 1187.685 | 894,9287 | 595.032 | 128.5269978 | القراءه بالباوند | بعد الغمر |
| 996.93305 | 750,080994 | 588.9525 | 396.0745 | 298.4449 | 198.434 | 42.86177106 | الحمل 18/102     |           |

غير كابنة دومندش



المحة C.B.R فيعة

مانطان الرغم فالباق في قباد لما 90 سامة طبا برسينا البدر و

Q. 8

Manus (max)



مشروع : قطار اسوان الكهرباني السريع - القطاع الثاني

# تقرير بنتائج إختبارات صلاحية أتربة للتأسيس

مقدمة؛ تم إعداد هذا التقرير بناءا على طلب شركة /الامون

وذلك لتحديد خصائص ومدي صلاحية عينة تراب للإستخدام في طبقات الردم لجمر القطار الكهرياتي

مصدر العينة: مشون

- المندوب: وقد ثم توريد العينة بمعرفة م/محمد منتصر. (مهندس الأشراف مكتب د/حسن مهدي)

بتاريخ: 2024/4/2

- بيانات المندوب: رقم الهاتف = 01090377179

اسم المشروع : مشروع القطار الكهريائي السريع (القطاع الثاني) -- (يثي مزار - متفلوط)

تنبيه : العينة مسولية من احضرها

### وقد تم عمل الإختيارات الأتية :

1-التدرج المبيي

2-حد السيولة واللدونة

3-اختيار البروكتور

CBR إختبار

5-إختبار العواد العضوية

## وكالت نقالج الاختبارات كالاتي :

| حد