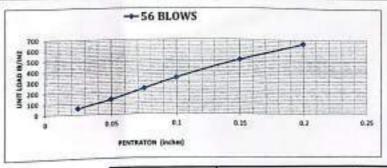

| 98.9% | ليبة لادى                        |

| غر فية مجندس | 0.25% | شنية الإفاقاش |
|--------------|-------|---------------|

#### حساب لمجة تحطل كاليقورنيا

| 7.62     | 5.08     | 3.81     | 2.54    | 1.95    | 1.27   | 0.635   | تراق بالمو      | 180     |
|----------|----------|----------|---------|---------|--------|---------|-----------------|---------|
| 0.3      | 0.2      | 0.15     | 0.1     | 0.075   | 0.05   | 0.025   | اق ياليو منه    | 144     |
| 1206.0   | 904      | 688.0    | 455.0   | 325.0   | 190.0  | 78.0    | kg tuya         |         |
| 2658.024 | 1992.416 | 1516.352 | 1002.82 | 716.3   | 418.76 | 171.912 | القراب بالبارند | عد المر |
| 886.41   | 664.44   | 505.68   | 334.425 | 238.875 | 139.65 | 57.33   | IB/IN2 Bank     |         |



44.3% C.B.R \*نبئة

والمطالع وقد في القالب في المام لمناة 41 ساحة طبقة فيوسيقة فيشروع

Wiseles

Training the state of the state

استشاري أبحاث التربة والاساسات : أ.د.م. هشام محمد حلمي

واستنسادات المعتكال

EGSCO



مشروع : قطار اسوان الكهرباني السريع – القطاع الثاني

# تقرير بنتائج إختبارات صلاهية أتربة للتأسيس

مقدمة : تم إعداد هذا التقرير بناءا على طلب شركة / الأمين

وذلك لتحديد خصائص ومدى صلاحية عينة تراب للإستخدام في طبقات الردم لجسر القطار الكهرباتي

مصدر العينة : عند المحطة / ٧٨٠ + ٢٢٤ ( عينة من التوريد )

- المتدوب: وقد ثم توريد العينة بمعرفة م/ محمود عبد الرحيم الحيني. (مهندس الأشراف مكتب د/حسن مهدي)

بتاريخ: ٢٠٢/٠٨/١٦

بيانات المندوب: رقع الهاتف = ۱۱٬۹۹۶۰۰۱۰۸

اسم المشروع : مشروع القطار الكهربائي المنزيع (القطاع الثاني) -- (بني مزار - متفلوط)

### وقد ثم عمل الإختيارات الأثبية :