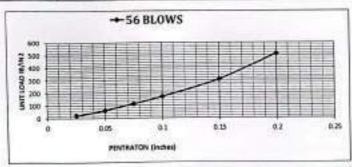

| غر فينة توتفض     | 0.21% | تسية الإنقاش |
|-----|-------------------|-------|--------------|
| 100 | Dogger of the Par | ***** |              |

#### هساب لسية تحمل كاليقورنيا

| 7.62     | 5.08     | 3.81    | 2.54   | 1.95    | 1.27    | 0.635  | راق بالمر        | AY:       |
|----------|----------|---------|--------|---------|---------|--------|------------------|-----------|
| 0.3      | 0.2      | 0.15    | 0.1    | 0.075   | 0.05    | 0.025  | اق بالبومية      | الإختر    |
| 1178.0   | 692      | 415.0   | 230.0  | 155.0   | 83.0    | 28.0   | القراءة يها      |           |
| 2596.312 | 1525.168 | 914.66  | 506.92 | 341.62  | 182 932 | 61.712 | القراءه بالباوند | بعد الغمر |
| 865.83   | 508.62   | 305.025 | 169.05 | 113.925 | 61.005  | 20.58  | السن 18/1N2      |           |



38.9% C.B.R "šayl

<u>ملاحظات</u> : ثم الحر القالب في الداء لدة 100 ساعة طبقا لمواصلة المشروع

ales - 2 201/

استشاري أبحاث التربة والاساسات : أ.د.م. هشام محمد حلمي



# تقرير بنتائج إختبارات صلاهية أتربة للتأسيس

مقدمة : تم إعداد هذا التقرير بناءا على طلب شركة / الأمين

وذلك لتحديد خصاتص ومدى صلاحية عينة تراب للإستخدام في طبقات الردم لجسر القطار الكهرباني

مصدر العينة: عند المعطة (220+225) عينه من المشون

- المندوب، وقد تم توريد العبنة بمعرفة م/ محمود الحيثي. (مهندس الأشراف مكتب د/حسن مهدي)

يناريخ :2023/12/26

- بيانات المندوب: رقم الهانف = 01090944342

-العيثه مستوليه من احضرها.

إسم المشروع : مشروع القطار الكهريائي السريع (القطاع الثاني) - (بني مزار - منفلوط)

### وقد تم عمل الإختبارات الآتية :

1-التدرج الحبيبي 2-حد السيولة واللدونة 3-إختبار البروكتور 4-إختبار العواد العضوية 5-إختبا