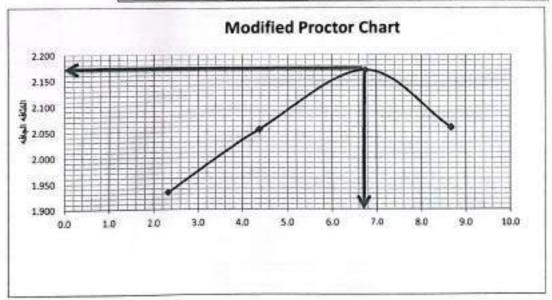

-----|-------|-------|-------|-------|-------|-------|
| وزن البغه                | 55    | 50    | 53    | 54    | 60    | 56    | 58    | 59    |
| وزن الجفنه + العينه رطبه | 150.0 | 150.0 | 150.0 | 150.0 | 150.0 | 150.0 | 150.0 | 150.0 |
| وزن الجقه + العينه جافه  | 147.5 | 148.1 | 145.7 | 146.2 | 143.8 | 144.6 | 142.5 | 142.9 |
| وزن العياد               | 2.5   | 1.9   | 4.3   | 3.8   | 6.2   | 5.4   | 7.5   | 7.1   |
| وزن العيلة جاله          | 92.5  | 98.1  | 92.7  | 92.2  | 83.8  | 88.6  | 84.5  | 83.9  |
| المحتوى المائي %         | 2.7   | 1.9   | 4.6   | 4.1   | 7.4   | 6.1   | 8.9   | 8.5   |
| مترسط المعتوى العالى %   | 3     | 2.    | 4     | 4.    | 7     | 6     | 7     | 8.    |
| (20) المرابه             | 33    | 1.9   | 54    | 2.0   | 70    | 2.1   | 59    | 2.0   |



ملاحظات

- OT

ر محمطفی محد البا سنس محمد البا

فني المعمل ا/ التوقيع/

# الحَتِيَّارُ لَسَيِّةً تُحْمِيلُ كَالْمِقُورُ لِيَّا \$C.B.R. ASTM D1883 (C.B.R.)

|       |                           | A-1-a | تصنيف العينه                       |
|-------|---------------------------|-------|------------------------------------|
| 60    | هد فشريت                  | 56    | عد فشريت                           |
| 9     | رقم فيظه                  | 2131  | حوم القاف (مدل)                    |
| 40    | رزن فهلته                 | 5289  | وزن طاههم( جم)                     |
| 150   | وژن گوفته «العينه رطيه وم | 10116 | رُزن القالب حورُن العينة رطبة (جم) |
| 143.1 | وزن لجفته دلعيته جابة جم  | 4827  | وزن لعينه رطبه (جم)                |
| 6.5   | وزن قماء خم               | 2.265 | التفاقة الرطبة