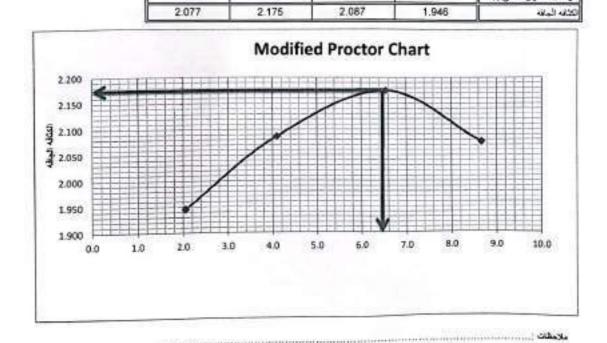

| 3      | 4     | 5     | 6             | 7     | 8     |
| وزن ليفه                 | 55     | 50      | 53     | 54    | 60    | 56            | 58    | 59    |
| وزن البقة + العينة رطبة  | 150.0  | 150.0   | 150.0  | 150.0 | 150.0 | 150.0         | 150.0 | 150.0 |
| رزن البقاء + العينه جاله | 147.8  | 148.3   | 145.9  | 146.5 | 144.5 | 144.2         | 142.5 | 142.9 |
| وزن المواه               | 2.2    | 1.7     | 4.1    | 3.5   | 5.5   | 5.8           | 7.5   | 7.1   |
| وزن النيته جاقه          | 92.8   | 98.3    | 92.9   | 92.5  | 84.5  | 88.2          | 84.5  | 83.9  |
| لمعتوى لماني %           | 2.4    | 1.7     | 4.4    | 3.8   | 6.5   | 6.6           | 8.9   | 8.5   |
| 40 4 0 4 4 01 4          | 1      | 2       | 1      | A     | 6     |               | 7     |       |



ر محکامی معدالب مرابع

من السلل الي طبيع الم حجم المسالي عبيع التوفيما محم

## اختيار نسبة تحميل كالوفورثيا ASTM D1883 ( C.B.R )

|       |                         | A-1-a | تصنيف العينه                     |
|-------|-------------------------|-------|----------------------------------|
| 50    | هد الشريات              | 56    | عد فشريات                        |
| •     | رقم فوقته               | 2131  | هجم فقلب (سي3)                   |
| 35    | وزن الجلله              | 6289  | وزن القالب (جو)                  |
| 150   | وزن خطفه دهمته رطبه جم  | 10120 | رُن الثاقب جوزن العينة رطبه (هم) |
| 143   | وزن توقته دلعيته بطة هم | 4831  | وزن العله (جم)                   |
| 7     | وژن قناه هم             | 2.267 | الثافة الرطبة (جم) سم()          |
| 108.0 | وزن المِنَّة جَافَّة جم |