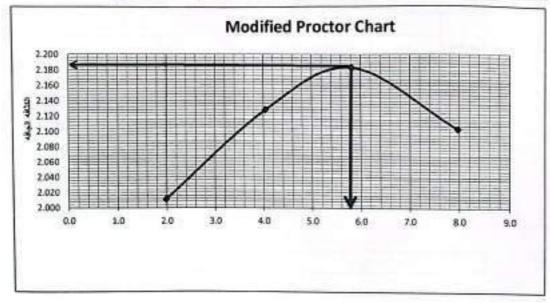

-----|-------|-------|-------|-------|-------|-------|-------|
| زن الوننه               | 21.8  | 20.8  | 51.7  | 50.2  | 34.1  | 31.5  | 53.4  | 52.2  |
| زن الوفدة + العينة رطبة | 150.0 | 150.0 | 150.0 | 150.0 | 150.0 | 150.0 | 150.0 | 150.0 |
| رزن الوقف + الميته جاله | 147.8 | 147.2 | 145.2 | 146.1 | 143.5 | 143.6 | 143.2 | 142.9 |
| رزن البياء              | 2.2   | 2.8   | 3.8   | 3.9   | 6.5   | 6.4   | 6.8   | 7.6   |
| رزن العينه جافه         | 126   | 126.4 | 94.5  | 95.9  | 109.4 | 112.1 | 89.8  | 90.7  |
| لمعتوى الدانى %         | 1.7   | 2.2   | 4.0   | 4.1   | 5.9   | 5.7   | 7.6   | 8.4   |
| متوسط المحتوى العالى %  | 0     | 2     | 0     | 4.    | B     | 5     | 0     | 8     |
| للاقه الجقه             | 11    | 2.0   | 28    | 2.1   | 83    | 2,1   | 104   | 2.1   |



ملاحظك .

المراجع للم

من مسل از احمد حسد عطیه التوقع اجسم

## اختيار نسبة تحميل كاليقورتيا ( ASTM D1883(C.B.R

|       | 1                           | A-1-a | تصنيف العينه                     |
|-------|-----------------------------|-------|----------------------------------|
| 54    | عد فشربات                   | 56    | عد الشريات                       |
|       | رقم فيقله                   | 2131  | هجم القالب (سو3)                 |
| 51.1  | رژن لبقه                    | \$209 | وزن فلطه﴿ جم)                    |
| 150   | وزن لبلته +لعنه رطبه هم     | 10149 | رَن الفائب جوزن العينه رطبه (جم) |
| 144.6 | وزن البقته +الميته بنطة بيم | 4860  | ورُن العبَّه رطبه (جم)           |
| 5.4   | وزن الناه هم                | 2.281 | اللثقة الرطية (جزارسيد)          |
| 93.5  | وزن العبله ج