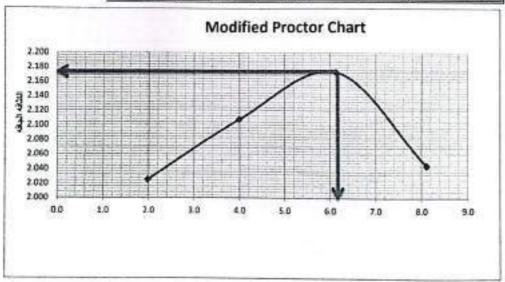

-----|-------|-------|-------|-------|-------|-------|
| رژن البلتة               | 53.9  | 55.4  | 54.5  | 52.7  | 55.5  | 55.8  | 53.2  | 53.6  |
| رزن الجلنه + العينه رطبه | 150.0 | 150.0 | 150.0 | 150.0 | 150.0 | 150.0 | 150.0 | 150.0 |
| رزن الجنته + الجنه جاله  | 147.8 | 148.5 | 146.4 | 146.2 | 144.2 | 144.9 | 142.5 | 143   |
| رزن قبية                 | 2.2   | 1.5   | 3.6   | 3.8   | 5.8   | 5.1   | 7.5   | 7.0   |
| رزن لمنه جله             | 93.9  | 93.1  | 91.9  | 93.5  | 88.7  | 89.1  | 89.3  | 89.4  |
| لمعترى العالى %          | 2.3   | 1.6   | 3.9   | 4.1   | 6.5   | 5.7   | 8.4   | 7.8   |
| مترسط لمحترى الماني %    | 2.0   |       | 4.0   |       | 6.1   |       | 8.1   |       |
| لكثاب الوقاء             | 2.025 |       | 2,107 |       | 2,173 |       | 2.044 |       |



الدرانشاه سعد طلس ۱/۲۷۷۷ مثنه استشاری ۱۱۰/۱۰

agino fund

قن المعل <u>الم</u> <u>ع</u> التوقيل

#### اختيار نسبة تحميل كاليفورتيا ASTM D1883 (C.B.R)

|             |                           | A-1-a | تصنيف العينه                                     |
|-------------|---------------------------|-------|--------------------------------------------------|
| 50          | عد فدريات                 | 56    | هد تضریفت                                        |
| 1:          | رقم فيظه                  | 2131  | ميم القائب (سيلا)                                |
| 95          | وزن قبقه                  | 5289  | وتن فاقبح جرا                                    |
| 150         | وژن شهفته دهمیته رطبه جم  | 10154 | رُنَ الْكُلِبُ خَوِرُنَ الْمِنْهُ رَشِيهُ (هِمَ) |
| 148.8       | وزن الجانه داع