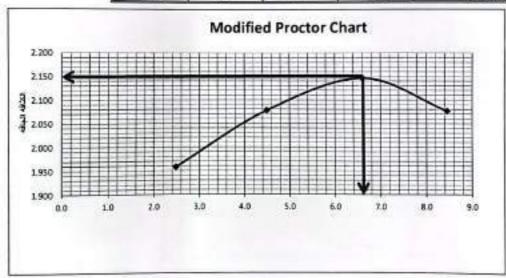

-----|-------|-------|-------|-------|-------|-------|
| رزن البلته               | 30.5  | 30.1  | 52.7  | 52.1  | 55.3  | 54.4  | 53.8  | 51.2  |
| وزن الجفته + العينه رطبه | 150.0 | 150.0 | 150.0 | 150.0 | 150.0 | 150.0 | 150.0 | 150.0 |
| رزن لبقته ۽ لمينه جاته   | 147   | 147.2 | 145.7 | 145.9 | 144.2 | 144   | 142.5 | 142.3 |
| وزن البياء               | 3.0   | 2.8   | 4.3   | 4.1   | 5.8   | 6,0   | 7.5   | 7.7   |
| وزن لعينه جاله           | 116.5 | 117.1 | 93    | 93.8  | 88.9  | 89.6  | 88.7  | 91.1  |
| المعتوى المائي ياؤ       | 2.6   | 2.4   | 4.6   | 4.4   | 6.5   | 6.7   | 8.5   | 8.5   |
| متوسط المحتوى الماتي %   | 5     | 2     | 5     | 4     | 6     | - 6   | 5     | 8     |
| للإلله الجاله            | 58    | 1.9   | 77    | 2.0   | 46    | 2.1   | 76    | 2.0   |





منسوسید الب ۱۱ محم طفی محد الب اتولی:

نن النعل الرا التعديد عطيه الزفيما جسم عد

# اختبار تسبية تحميل كاليغورنيا ( ASTM D1883(C. B. R

|      |                               | A-1-b | تصنيف العينه                          |
|------|-------------------------------|-------|---------------------------------------|
| 86   | عددالضربات                    | 66    | عدد البصريات                          |
| 1    | رقم الحفية                    | 2131  | حجم العالب (سمرد)                     |
| 52.4 | ورن الحفته                    | 5269  | ورن العالب (حم)                       |
| 150  | وزن الحفية «المبية            | 10102 | ورث الغالب +ورث العبنية رطبية<br>(حم) |
| 144  | ورن الجنبة +المبنة<br>حافة حم | 4813  | ورت العبنه رطبه (حم)                  |
| 1    | وزن الماء حم