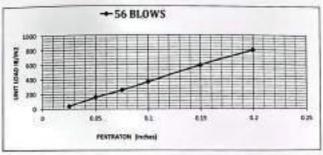

98.8% | تسية المك                     |

| غير قابلة توتقاص    | 0.10% | نبية وتعش     |
|---------------------|-------|---------------|
| C. M. (100 ) (40 M) |       | March Control |

### حساب تسية تحمل كالياورتيا

| 7.62     | 5.08     | 3.81   | 7.54     | 1.95    | 1.27    | 0.635   | قراق بالعم  | £31    |
|----------|----------|--------|----------|---------|---------|---------|-------------|--------|
| 0.3      | 0.2      | 0.15   | 0.1      | 0.075   | 0.05    | 0.025   | اق پائيزسيه | الاغتر |
| 1455.0   | 1086     | 800.0  | 501.0    | 347.0   | 216.0   | 49.0    | ke wija     |        |
| 3206.82  | 2393.544 | 1763.2 | 1104.204 | 764.788 | 476.064 | 107.996 | الرسيليزد   | , L    |
| 1069,425 | 798.21   | 588    | 368.235  | 255.045 | 158.76  | 36.015  | B/N2 المعل  | 1000   |



البة ° C,B,R

<u>ملاحقات</u> : ثم غير اللقي في الدار لهذا **99** ساحة طيقا لمواسطة المقروع

mes ~ 3,001 /1

يَرْمُ طِفًا لِكُورِ الْمُ

استشاري أبحاث التربة والاساسات : أ.د.م. هشام محمد حلمي



## مشروع : قطار اسوان الكهرياني السريع ــ القطاع الثاني

## تقرير بنتائج إختبارات صلاحية أتربة للتأسيس

مقدمة : ثم إعداد هذا التقرير بناءا على طلب شركة / الأمين

وذلك لتحديد خصائص ومدى صالحية عينة تراب للإستخدام في طبقات الردم لجسر القطار الكهرباني

مصدر العينة : عند المحطه ( 224+800 ) عينه (2) من المشون

- المندوب: وقد تم توريد العينة بمعرفة م/ محمود عبدالرحيم الحيني . (مهندس الأشراف مكتب داحسن مهدي)

يتاريخ : 2023/10/1

- بيانات المندوب: رقم الهالف = 01159400108

-العينه مستوليه من احضرها.

إسم المشروع : مشروع القطار الكهريائي السريع (القطاع الثاني) - (بني مزار - منفلوط)

### وقد تم عمل الإختبار