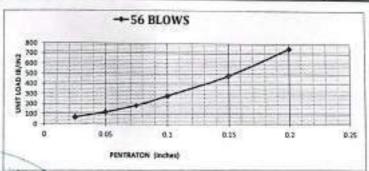

| 98.6% | لسية النمك                      |

| غير قابلة لخنفش | 0.15% | نسية الإنظائل |
|-----------------|-------|---------------|

### حساب نسبة تحمل كالبقورتيا

| 7.62     | 5.08     | 3.81     | 2.54    | 1.95    | 1.27    | 0.635   | فراق بالمم       | الإذ     |
|----------|----------|----------|---------|---------|---------|---------|------------------|----------|
| 0.3      | 0.2      | 0.15     | 0.1     | 0.075   | 0.05    | 0.025   | اق باليومية      | الاختر   |
| 1429.0   | 1021     | 656.0    | 385.0   | 256.0   | 163.0   | 91.0    | hg hijah         | 1        |
| 3149.516 | 2250.284 | 1445.824 | 848.54  | 564.224 | 359.252 | 200.564 | الغراءه بالباوند | عد الغمر |
| 1050.315 | 750.435  | 482.16   | 282.975 | 188.16  | 119.805 | 66.885  | 18/1N2 Jane 1    |          |



50.0%

C.B.R "قبية

بالمطلت أترضر فللبرقي فبالرابدة وفاسامة طيئا ليرضيقة فيليروم

Je der so

المام الم



2024

ITY

## مركز الاستشارات الهنسية Engineering Consultation Center معمل الطرق والمطارات Highway & Airport Lap



رؤية الكلية : تسعى الكلية إلى أن تكون مؤسسة تطيمية وبحثية عالية الجودة متميزة بتقديم خدمات مجتمعية لننمية البيلة وتعميرها

# تقرير بنتائج اختبارات صلاحية تربة زلطية (عينة ١)

مقدمة : تم إعداد هذا التقرير بناء على طلب / الهيئة العامة للطرق والكبارى ، وذلك لتحديد خصائص ومدى صلاحية عدد واحد عينة تربة زلطية للاستخدام في جسر مشروع القطار الكهرباني السريع – الخط الثاني ( بني مزار – منفلوط).

مصدر العينة : عند المحطة Sta. 224+980 ، (عينة من القطاع)

المندوب : وقد تم توريد العينه بمعرفة م/ محمد شلبي عيد عن الاستشاري الى معمل هندسة الطرق بكلية الهندسة - حامعة المنيا

توصيف العين