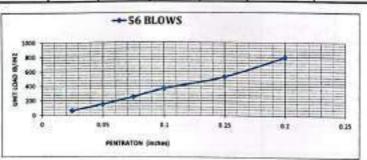

| 55.8% | تسية فدة                    |

|                 |       | 2000-00000    |
|-----------------|-------|---------------|
| غير فليلة تختفش | 0.25% | لسية الإنتفاق |

# حساب لسبة تعمل كالوفورتوا

|        | تراق بالمم    | 0.635   | 1.27   | 1.95    | 2.54  | 3,81     | 5.08    | 7.62     |
|--------|---------------|---------|--------|---------|-------|----------|---------|----------|
| (1/40) | اق بالبوصة    | 0.025   | 0.05   | 0.075   | 0.1   | 0.15     | 0.2     | 0.3      |
|        | الزامة kg     | 86.0    | 210.0  | 344.0   | 500.0 | 719.0    | 1085    | 1206.0   |
| بد فضر | غراس بالباواة | 189.544 | 462.84 | 758.176 | 1102  | 1584.676 | 2391.34 | 2658.024 |
|        | IB/IN2 لسل    | 63.21   | 154.35 | 252.84  | 367.5 | 528.465  | 797.475 | 886.41   |



53.2% C.B.R \*\*\*

<u> \* مطلق:</u> : تُو غير اللك، في الداد الله مامة طبقا غيراصلة التجويع

المراجع صوروفيه

# Coarse & Fine Aggregate Grading - ASTM C136 & AASHTO T27

عينه من التوريد

الموقع: ST = 224+780

20/08/2023

الثاريخ :

نتائج الاختبار :-

|         |           | N.P                     | _                          | ة و اللدونة           |                     |
|---------|-----------|-------------------------|----------------------------|-----------------------|---------------------|
| 9.1%    | 90.9%     | 318                     | 196                        | # 200                 | 0.075               |
| 19.0%   | 81.0%     | 122                     | 72                         | # 40                  | 0.425               |
| 22.6%   | 77.4%     | 50