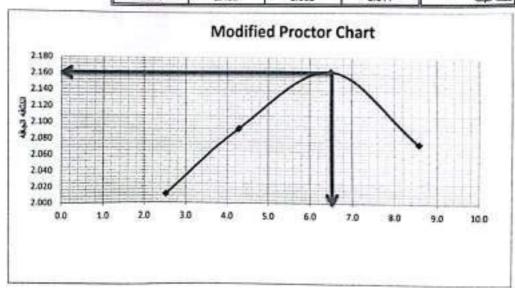

-----|-------|-------|-------|-------|-------|-------|
| ران الوقاء               | 75.3  | 74.1  | 73    | 76.1  | 74.2  | 74.9  | 73.5  | 72    |
| رزن البقله + الميته رشيه | 150.0 | 150.0 | 150.0 | 150.0 | 150.0 | 150.0 | 150.0 | 150.0 |
| رزن البقله + العزبه بيكه | 148.3 | 148   | 146.8 | 147   | 145.8 | 145   | 144   | 143.8 |
| وزن المياء               | 1.7   | 2.0   | 3.2   | 3.0   | 4.2   | 5.0   | 6.0   | 6.2   |
| وزن العزله جافه          | 73    | 73.9  | 73.8  | 70.9  | 71.6  | 70.1  | 70.5  | 71.8  |
| المعترى المالي %         | 2.3   | 2.7   | 4.3   | 4.2   | 5.9   | 7.1   | 8.5   | 8.6   |
| مترسط الممترى الدلى %    | 5     | 2.    | 3     | 4.3   | 5     | 6.    | 6     | 8.    |
| لكله ليك                 | 11    | 2.0   | 92    | 2.0   | 63    | 2.1   | 74    | 2.0   |



1

1

قرانسان <u>الحکم</u> الزف<u>ن</u>ا

## اختبار ثمية تحميل كاليفورنيا C.B.R) ASTM D1883

|       |                            | A-1-a | تصليف العينه                                          |
|-------|----------------------------|-------|-------------------------------------------------------|
| 60    | هد غشریات                  | 56    | هد کشریات                                             |
| 15    | رقم تنبخه                  | 2131  | هيم القاب (سيلا)                                      |
| 30    | وژن الهائله                | 5280  | وزن فللباز جم)                                        |
| 180   | وزن لوقته بالميته رطبه وم  | 10115 | رِيْنَ اللَّقِبِ جَوَزِنَ الْحِيَّةِ رَجِّهِ (جَمَعُ) |
| 142.8 | وزن الجانه داميله ببقة بير | 4121  | وزن هيله رطيه (بير)