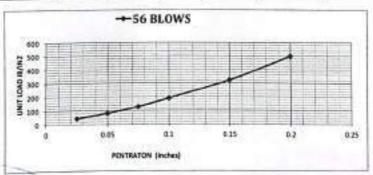

ري الملى 15         | 2.133 | يشفة اليروغلور (جواسم3)           |
|       |                         | 99.5% | تسية فسك                          |

0.00%

#### حساب لسية لحمل كاليفورنيا

لسية الإنتفاق

| الاخ    | تراق بالمم       | 0,635  |        | 1.95    | 2.54   | 3.81   | 5.08    | 7.62    |
|---------|------------------|--------|--------|---------|--------|--------|---------|---------|
| الاختر  | اق باليوصية      | 0.025  | 0.05   | 0.075   | 0.1    | 0.15   | 0.2     | 0.3     |
|         | kg kiljali       | 60.0   | 110.0  | 175.0   | 260.0  | 440.0  | 680     | 960.0   |
| مدالغمر | القراءه بالباوند | 132.24 | 242.44 | 385.7   | 573.04 | 969.76 | 1498.72 | 2115.84 |
| 1       | IB/IN2 الحمل     | 44.1   | 80.85  | 128.625 | 191.1  | 323,4  | 499.8   | 705.6   |

غير قبلة تجنفض



33.3% C.B.R"قبة

<u>ملاحظت:</u> : ثم غير الكالب في البناء لبناءً 60 ساحة طبقا لمواصفة المشروع

12 chiner

## مشروع : قطار اسوان الكهريائي السريع – القطاع الثائي





# تقرير بئتائج إختبارات صلاهية أتربة للتأسيس

مقدمة : ثم إعداد هذا التقرير بناءا على طلب شركة / الامين

وذلك لتحديد خصائص ومدي صلاحية عينة تراب للإستخدام في طبقات الردم لجمر القطار الكهربالي

مصدر العينة : عند المعطة /325+325 مشون)

- المنتوب: وقد ثم توريد العينة بمعرفة م/محمود الحيني . (مهنتس الأشراف مكتب د/حسن مهدي)

2024/1/10 : 천년

- بياثات المندوب: رقم الهاتف = 01090944342

اسم المشروع : مشروع القطار الكهرباني السريع (القطاع الثاني) - (بني مزار - منفلوط)

تنبيه: العينة مسولية من احضرها

### وقد تم عمل الإختبارات الآتية :

1-الندرج الحبيبي 2-حد السيولة واللدونة

3-اختيار البروكتور

4-إختبار CBR

5-اختبار المواد العضوية

#