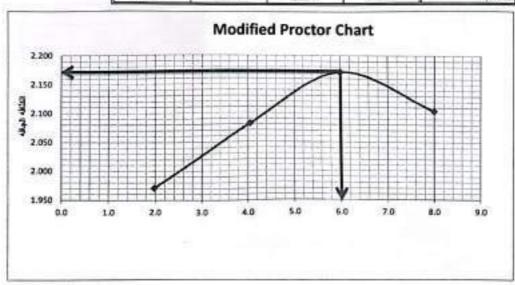

--|-------|-------|-------|--|
| رزن الوفته               | 53.9  | 55.4  | 54.5  | 52.7  | 54.2  | 55    | 55.2  | 54.4  |  |
| إن المِقاء + العينه رطبه | 150.0 | 150.0 | 150.0 | 150.0 | 150.0 | 150.0 | 150.0 | 150.0 |  |
| رزن الوقاء + المؤه جاله  | 148.2 | 148.1 | 146.7 | 145.8 | 144.7 | 144.5 | 142.8 | 143.1 |  |
| رزن فنود                 | 1.8   | 1.9   | 3.3   | 4.2   | 5.3   | 5.5   | 7.2   | 6.9   |  |
| رزن العينه جافه          | 94.3  | 92.7  | 92.2  | 93.1  | 90.5  | 89.5  | 87.6  | 88.7  |  |
| لمعترى الدلى %           | 1.9   | 2.0   | 3.6   | 4.5   | 5.9   | 6.1   | 8.2   | 7.8   |  |
| مترسط المحتوى المالي %   | 0     | 2.0   |       | 4.0   |       | 6.0   |       | 8.0   |  |
| ناله لبله                | 71    | 1.9   | 81    | 2.0   | 71    | 2.1   | 04    | 2.1   |  |



TOSCO TO TOSCO TOSCO

المحمد الما المعالمة المالية المعالمة المالية

الراهد حدد عليه الراهد حدد عليه التوانع المستحد

### لكثيار لسية تحمول كالواورثية ( ASTM D1883(C. B. R

|       |                          | A-1-a | تصنيف العينه                   |
|-------|--------------------------|-------|--------------------------------|
| **    | جد فتريث                 | 54    | هند الشريات                    |
| 1     | رقم فيقله                | 201   | هيم اللقب (سي2)                |
| 31.4  | وزن تجلته                | 5289  | وزن الكابر جم)                 |
| 150   | ولن البقة والملة وطبة جم | 10122 | زن اللقب دوزن العزنه رطبه (جم) |
| 143.5 | وزن قبلته دلينه وقة مر   | 4833  | ولات النبية ريفية (بيم)        |
| u     | pp wint (1)              | 2.268 | الكفة فرخية (جز) سي2)          |
|