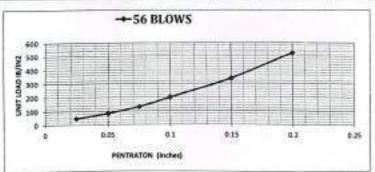

|
|       | غر قبلة بجنس               | 0.30% | نسية وتتفش                                           |

#### حساب نسبة تحمل كالبغورنيا

| 7.62   | 5.08     | 3.81     | 2.54    | 1.95    | 1.27    | 0.635   | رَاقِ بَالْمِمَ  | الاخا     |
|--------|----------|----------|---------|---------|---------|---------|------------------|-----------|
| 0.3    | 0.2      | 0.15     | 0.1     | 0.075   | 0.05    | 0.025   | ق باليوصة        | الإخترا   |
| 1000.0 | 714      | 459.0    | 269.0   | 179.0   | 114.0   | 63.0    | القراءة kg       |           |
| 2204   | 1573.656 | 1011.636 | 592.876 | 394.516 | 251.256 | 138-852 | القراءة بالباوند | بعد الغمر |
| 735    | 524.79   | 337.365  | 197.715 | 131.565 | 83.79   | 46.305  | 18/1N2 (Inchi)   |           |



35.0% C. B. R "كيونة

<u>ملاحظت : ثم خبر الثالب في ضاء ثمة 50 ساعة طبقا تمواسفة فستروع</u>

معدداله سر

رُورِ مُحَمِّلُهُمَ مِحْدَالِهَا مُرَّدُ مُحَمِّلُهُمُ مِحْدَالِهَا مُرَّدُ مُحَمِّلُهُمُ مِحْدَالِها

# مشروع : قطار اسوان الكهرباني السريع ــ القطاع الثاني





# تقرير بنتائج إختبارات صلاهية أتربة للتأسيس

مقدمة : تم إعداد هذا التقرير بناءا على طلب شركة / الامين

وذلك لتحديد خصاتص ومدي صلاحية عينة تراب للإستخدام في طبقات الردم لجسر القطار الكهرباني

مصدر العِنة : عند المعطة /224+880 ( عينة من القطاع)

- المندوب: وقد تم توريد العينة بمعرفة م/ احمد سمير . (مهندس الأشراف مكتب داحسن مهدي)

2024/1/6: 2024/1/6

- بياتات المندوب: رقم الهاتف = 01061961579

اسع العشروع : مشروع القطار الكهريائي السريع (القطاع الثاني) - (بني مزار - منظوط)

تنبيه : العينة مسولية من احضرها

### وقد تم عمل الإختب