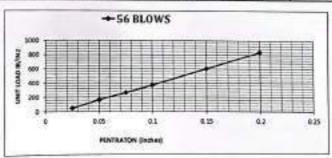

| 98.5% | لنبية فدف                        |

| AL BILL DOMEST | 0.25% | نسبة الإنتفاق |
|----------------|-------|---------------|

#### بساب لسية تحمل كاليقورتيا

| 7.62     | 5.08     | 3.81    | 2.54     | 1.95    | 1.27    | 0.635   | تراق بالمم      | - YI      |
|----------|----------|---------|----------|---------|---------|---------|-----------------|-----------|
| 0.3      | 0.2      | 0.15    | 0.1      | 0.075   | 0.05    | 0.025   | اق بالوصية      | pays.     |
| 1666.0   | 1137     | 820.0   | 502.0    | 362.0   | 223.0   | 64.0    | القرابة ويط     |           |
| 3671,864 | 2505.948 | 1807.28 | 1106.408 | 797.848 | 491.492 | 141.056 | القراءه بالباؤت | بعد الغبر |
| 1224.51  | 835.695  | 602.7   | 368.97   | 266.07  | 163.905 | 47.04   | 18/1N2 Hard     |           |



25.7% C.B.R فيمة

<u> المحلان : ثم ضر اللقب في الداء لمنا 96 سامة طبلا لموصفة المشروح</u>

مراصد حصيه الما حمد محسية عمر المحسية HILLOCEDANT

## استشاري أبحاث التربة والاساسات : أ.د.م. هشام محمد حلمي



مسروح . قطار اسوان الكهرباني السريع – القطاع الثاني

## تقرير بنتانج إختبارات صلاحية أتربة للتأسيس

مقدمة : تم إعداد هذا التقرير بناءا على طلب شركة / الأمين

و ذلك تتحديد خصائص ومدى صلاحية عينة تراب للاستخدام في طبقات الردم لجس القطار الكهرباتي

مصدر العينة : عند المحطه ( 224+800 ) عينه من المشون

- المنتوب: وقد تم توريد العينة بمعرفة م/ محمود رشدي. (مهندس الأشراف مكتب دابسس مهدي)

بناريخ : 2023/12/14

- بيانات المندوب: رقم الهانف = 01150014987

-العينه مسئوليه من احضرها.

اسم المشروع : مشروع القطار الكهريائي السريع (القطاع الثاني) - (يني مزار - منفلوط)

### وقد تم عمل الإفتبارات الآتية :