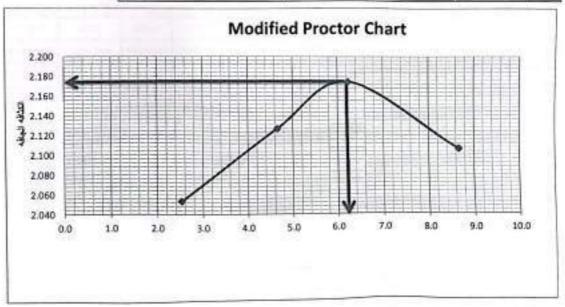

-----|-------|-------|-------|-------|-------|-------|
| رزن لبقه                 | 55.3  | 54.1  | 53    | 56.1  | 54.2  | 54.9  | 53.5  | 52    |
| رزن لمِقَه + العيله رطبه | 150.0 | 150.0 | 150.0 | 150.0 | 150.0 | 150.0 | 150.0 | 150.0 |
| وزن الجفله + العينه جافه | 147.8 | 147.5 | 145.4 | 146.1 | 144.5 | 144.3 | 142.1 | 142.4 |
| وزن البياء               | 2.2   | 2.5   | 4.6   | 3.9   | 5.5   | 5.7   | 7.9   | 7.6   |
| وزن العينه جافه          | 92.5  | 93.4  | 92.4  | 90    | 90.3  | 89.4  | 88.6  | 90.4  |
| المحتوى المائس %         | 2,4   | 2.7   | 5.0   | 4.3   | 6.1   | 6.4   | 8.9   | 8.4   |
| متوسط المعتوى المائي %   | 5     | 2.    | 7     | 4.    | 2     | 6.    | 7     | 8     |
| لكثله الجانه             | 53    | 2.0   | 27    | 2.1   | 75    | 2.1   | 06    | 2.1   |



ملاحظات

--

مهنس سسطی محسالها ۱٫ محیط عن محسالها نتوفوا

المتحدث لما كيد

## اختبار نسبة تحميل كاليفورنيا ASTM D1883 (C.B.R)

|       |                            | A-1-a | تصنيف العينه                    |
|-------|----------------------------|-------|---------------------------------|
| 56    | عد ضریت                    | 56    | هد فخریات                       |
| 4     | رقر تبقه                   | 2131  | هجم القائب (سبا2)               |
| 25.8  | يزن فيقه                   | 5289  | وزن فلقيم( جم)                  |
| 160   | وزن فيقله وتعيله رطبه جم   | 10140 | وزن الذاب حوزن العينه رطبه (جم) |
| 142.8 | وزن البقله مالعيله جافة جم | 4851  | وزُن العِنَّة رِهْية (جم)       |
| 7.2   | وزن فناه جم                | 2.276 | فللقة فرطية (هنا سية)           |
| 117,0 | وزن الميله بد