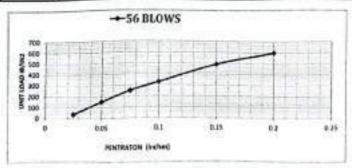

|
|       | غير قاينة تختفش              | 0.30% | ننية وجفائن                       |

#### حساب نسية تحمل كاليابورتيا

| 7.62      | 5.08       | 3.81     | 2.54    | 1.95     | 1.27    | 0.635       | راق بالمم       | الإخا     |
|-----------|------------|----------|---------|----------|---------|-------------|-----------------|-----------|
| 0.3       |            | 0.15     | 0.1     | 0.075    | 0.05    | 0.025       | ق باليونية      | الاخترا   |
| 1131      | 816        | 670      | 446     | 343      | 208     | 50          | No bejuly       |           |
| 2493.4457 | 1799.08814 | 1476.095 | 983.023 | 755.7717 | 458,744 | 110.7851327 | القراءه بالباوت | يحد الغمر |
| 831.52566 | 599.968142 | 492.2549 | 327.823 | 252.3717 | 152.984 | 36.94513274 | الحمل ١٥/١٧٦    | ]         |



43.0% C.B.R "Augā

المطلت : ثم شير التلب في فعاد لبنة عن ماجة طبقا ليزاميقة الداروع

A-B

The state of the s



مشروع : قطار اسوان الكهرياتي السريع – القطاع الثاني

# تقرير بنتائج اختبارات صلاحية أتربة للتأسيس

مقدمة: تم إعداد هذا التقرير بناءا على طلب شركة / الامين

وذلك لتحديد خصائص ومدي صلاحية عينة تراب للاستخدام في طبقات الردم لجسر القطار الكهرياني

مصدر العِنة: عد المحطة / عينة من القطاع

- المندوب: وقد تم توريد العينة بمعرفة م/احمد تادي. (مهندس الأشراف مكتب د/حسن مهدي)

يتريخ: 2024/5/28

- بياتات المندوب: رقم الهاتف = 01067864189

اسم المشروع: مشروع القطار الكهريائي السريع (القطاع الثقي) - (يني مزار - منفلوط)

تنبيه: العينة مسؤولية من احضرها

#### وقد تم عمل الاختبارات الأنية:

1-التدرج الحبيبي

2-حد السيولة واللدونة

3-إختبار البروكئور

4-إختبار CBR

5-إختبار المواد العضوية

## وك