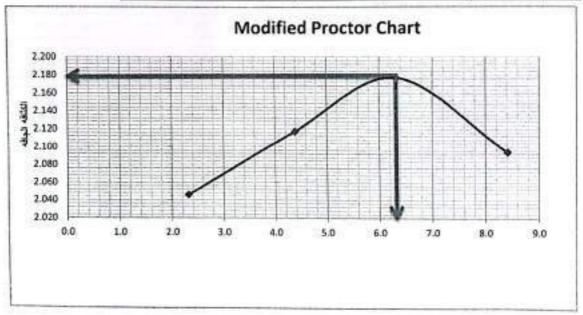

-----|-------|-------|-------|-------|-------|-------|
| رزن البحنه               | 50.9  | 45    | 45.6  | 42.3  | 48.9  | 47.5  | 42.3  | 46.5  |
| وزن الجفاة + العيله رطبه | 150.0 | 150.0 | 150.0 | 150.0 | 150.0 | 150.0 | 150.0 | 150.0 |
| وزن الجفته + العيله جافه | 147.5 | 147.9 | 145.3 | 145.8 | 143.9 | 144   | 141.6 | 142   |
| رزن النياء               | 2.5   | 2.1   | 4.7   | 4.2   | 6.1   | 6.0   | 8.4   | 8.0   |
| وزن العبده جافه          | 96.6  | 102.9 | 99.7  | 103.5 | 95    | 96.5  | 99.3  | 95.5  |
| المحتوى المائي %         | 2.6   | 2.0   | 4.7   | 4.1   | 6.4   | 6.2   | 8.5   | 8.4   |
| مثوسط المحلوي العائي %   | 3     | 2.    | 4     | 4.    | 3     | 6.    | 4     | 8     |
| 45.0                     | 46    | 2.0   | 17    | 2.1   | 77    | 2.1   | 94    | 2.0   |









#### اختبار لسبة تحميل كاليفورنيا ASTM D1883 (C.B.R)

| هدد انشریات<br>یقم تجانه<br>وژن انبطاه | 56<br>2131<br>5269                 | جد تشریات<br>هجم الخاف (سب2)                                                         |
|----------------------------------------|------------------------------------|--------------------------------------------------------------------------------------|
|                                        |                                    | A7553 - 175                                                                          |
| وزن تبطنه                              | 4285                               | Syn ed Walk                                                                          |
|                                        | ****