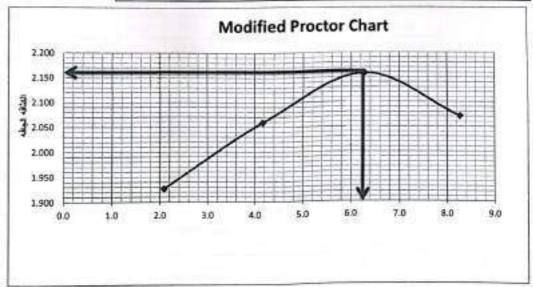

-----|-------|-------|-------|-------|-------|-------|
| زن البقة                 | 53.5  | 55.8  | 55.3  | 54.4  | 54.1  | 54.5  | 54.2  | 54.7  |
| زن لبغه + الغينه رطبه    | 150.0 | 150.0 | 150.0 | 150.0 | 150.0 | 150.0 | 150.0 | 150.0 |
| زن الجفاه + العيلة جافة  | 147.8 | 148.3 | 145.9 | 146.5 | 144.5 | 144.2 | 142.5 | 142.9 |
| رزن المياء               | 2.2   | 1.7   | 4.1   | 3.5   | 5.5   | 5,8   | 7.5   | 7.1   |
| رزن العيده جاله          | 94.3  | 92.5  | 90.6  | 92.1  | 90.4  | 89.7  | 88.3  | 88.2  |
| لمعتوى العالمي %         | 2.3   | 1.8   | 4.5   | 3.8   | 6.1   | 6.5   | 8.5   | 8.0   |
| متوسط المعتوى العالى 1/4 | 1     | 2     | 2     | 4     | 3     | 6.    | 3     | 8     |
| للاقه الباقه             | 27    | 1.9   | 59    | 2.0   | 58    | 2.1   | 71    | 2.0   |



ملاحظات

77/12

ر مصطفی محدالیا شفی مسلم

المعمد منابي وميد العمد منابي وميد

# اخْتِيار أسية تحميل كالوفورانيا C.B.R) ASTM D1883)

|       |                               | A-1-b | تصنيف العينه                      |  |
|-------|-------------------------------|-------|-----------------------------------|--|
| 86    | عد الشريات                    | 56    | عد الشريك                         |  |
| •     | والرحيقه                      | 2131  | حجم لقائب (سيال)                  |  |
| 28    | رژن فبلته                     | 5289  | وزن القالب (جم)                   |  |
| 160   | وزن فولله جاموله رطبه هم      | 10100 | رزن القائب جوزن العينه رطبه (بمع) |  |
| 142.8 | وزن الجلله جالميانه وبالله جم | 4811  | وزن العله رطبه (جم)               |  |
| 7.2   | وزن فناه هو                   | 2