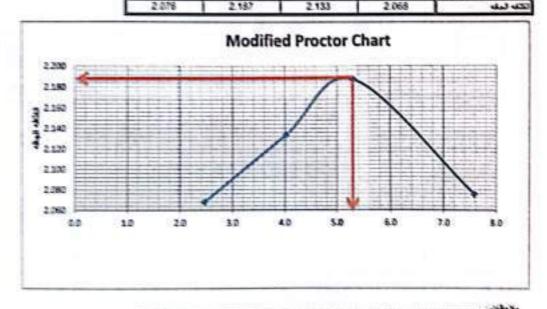

| ملاحظات | الكمية   | الوحدة | التصليف     | الى المحطة رقم | من المحطة رقم | * |
|---------|----------|--------|-------------|----------------|---------------|---|
|         | 07707,77 | ۳      | اعمال الردم | YY1+A1.        | **:+7:        | ۲ |

ملاحظات: -

الكمية الاجمالية للأعمال هتى تاريخه

عملية مشروع انشاء القطار الكهربائي السريع - أكتوبر - أبوسعيل

من المحطة - ٢٢٤ على المحطة - ٢٢٤ عام ٢٢٤ مل المحطة - ٢٢٤ على المحطة - ٢٢٤

| T-TO/T-TE/RO- OF          |                         |
|---------------------------|-------------------------|
| 1-107-1/18 Jun 19 to 6-16 | مدة للقيل المعليه ٨ شهر |