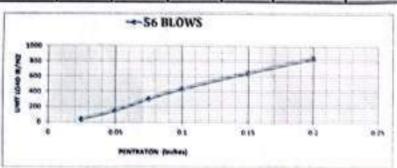

nst           |
| 1.5%  | المحاوي المحارية                          | 2 188 | (man-book started and     |
|       | Marine and the second                     | ***   | and to                    |

#### bight dollars

| 7,62     | 5,08    | 3.81     | 2.54    | 1,95   | 1.27    | 0,635   | 13.50        |        |
|----------|---------|----------|---------|--------|---------|---------|--------------|--------|
| 0.3      | 0.2     | 0.15     | 0.1     | 0.075  | 0.05    | 0.025   | *110 Page 31 | (AV)   |
| 1783.0   | 1140    | 877.0    | 585.0   | 410.0  | 109.0   | 47.0    | NO 11/2      |        |
| 3929,732 | 2512.56 | 1932.908 | 1289.34 | 903.64 | 438,596 | 103.588 | without      | , m) ~ |
| 1310.505 | 837.9   | 644.595  | 429.975 | 301.35 | 146.265 | 34.545  | B7N2 JW3     | 1      |



55 C.B.R\*W

Silvery greater age out to account facilities has in improve

احددسه عليه

41.20602507

#### Modified Proctor: ASTM D1557

| نوع العينه:  | عيلة تزاب          |
|--------------|--------------------|
| تصنيف لعرنة: | عينة تراب<br>A-1-8 |
| ~ 124VI #JSS |                    |

| 2,188 | المسى كثافه جاله |
|-------|------------------|
| 5.5   | المهاد الامسولية |

| 5731 | رزن القالب |
|------|------------|
| 2140 | مجم الذاف  |

| رقم الاعتباق            | 1       | 2     | 3     | 4     |
|-------------------------|---------|-------|-------|-------|
| وزن القالب+ العينه رطيه | 10140.0 | 10496 | 10670 | 10588 |
| رزن التربه الرشبه       | 4409.0  | 4765  | 4939  | 4857  |
| الكذاف الرطبة           | 2.060   | 2.227 | 2.308 | 2.270 |

| قر لينه               | 1.0   | 2     | 3