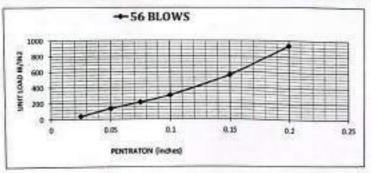

|

| غير فيئة تجنبغتن | 0.27% | نبية وبنفش |
|------------------|-------|------------|

#### حساب نسية تحمل كاليقورنيا

| £VI            | تراق بالمم       | 0.635   | 1.27    | 1.95    | 2.54    | 3.81    | 5.08     | 7.62    |
|----------------|------------------|---------|---------|---------|---------|---------|----------|---------|
| dá VI          | اق ياليومنه      | 0.025   | 0.05    | 0.075   | 0.1     | 0.15    | 0.2      | 0.3     |
| -              | kg liljill       | 52.0    | 186.0   | 288.0   | 413.0   | 765.0   | 1273     | 1890.0  |
| د لن <i>بر</i> | القراءه بالمتاوك | 114.608 | 409.944 | 634.752 | 910.252 | 1686.06 | 2805.692 | 4165.56 |
| 1              | المال 1B/IN2     | 38.22   | 136,71  | 211,68  | 303.555 | 562.275 | 935.655  | 1389.15 |



624% C.B.R "قبة

<u> لامقات</u> : تم ضر الذاب في الداء الدة 90 ساحة طيفا لمواصفة المشروع

200 1 - 200 1/1

استشاري أبحاث التربة والاساسات : أ.د.م. هشام محمد حلمي

مشروع : قطار اسوان الكهرباني السريع ــ القطاع الثاني

# تقرير بئتائج إغتبارات صلاهية أتربة للتأسيس

مقدمة : تم إعداد هذا التقرير بناءا على طلب شركة / الأمون

وذلك لتحديد خصائص ومدي صلاحية عيزة تراب للإمكخدام في طبقات الردم لجمر القطار الكهرباني

مصدر العينة: عند المحطة (220+225) عينه من المشون

- المندوب: وقد تم توريد العينة بمعرفة م/ محمود رشدي. (مهندس الأشراف مكتب داحسن مهدي)

يتاريخ: 2024/12/28:

- بيانات المندوب: رقم الهانف = 01150014987

-العينه مستوليه من احضرها.

اسم المشروع : مشروع القطار الكهرياني السريع (القطاع الثاني) - (بني مزار - منظوط)

### وقد تم عمل الالهشيارات الأنبية :

1-التدرج الحبيبي 2-حد السيولة واللدونة 3