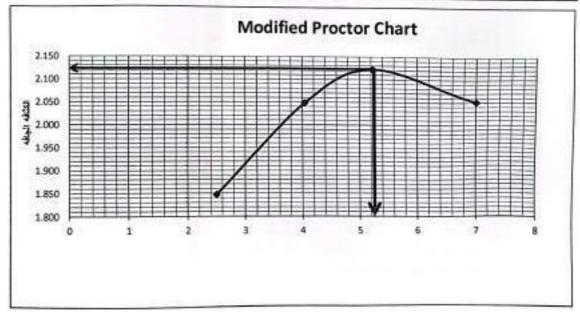

# كتب أداٍصن مهدى لإستثنارات الهنسية

#### محضر اعتماد حصر تحمیات اسم العشروع : مشروع القطار السریع (اکتوبر - اسوان) بیان حصر اعمال

| nKel | قيمة الاعمال<br>قرش لجنية | هم فيند | المناها المناع | اجعلى    | اللمية القطية (م٣) | رقم الطا                | الى المعطة رام | من المعطة رقم | الصنيف                                 |
|------|---------------------------|---------|----------------|----------|--------------------|-------------------------|----------------|---------------|----------------------------------------|
|      |                           | /       | tas            |          |                    | لردم                    | اعدال ا        |               |                                        |
|      | 313176;1                  | 38,7    | 711V           | TANT,VE  | 1771               |                         |                |               | لمثلة في يونور ٢٠٢٣                    |
|      | ********                  | 34,0    | Pats           | 1794,33  | 1474               | _                       |                |               | المثقة في يوليو ٢٠٢٣                   |
|      | PI+TAY                    | 41.0    | 4476           | 17723,77 | 14464              | 1.1/1                   | 9              | 9             | الملطة في اغسطس ٢٠٦٢                   |
|      | 1747453,6                 | V1,V    | 15707          | *****    | 1941-              | (* · * 0/* · * £/£ · *) | 224+840        | 224+640       | المثلة من سيتمير ٢٠٢٢ هتي ٢٢ سارس ٢٠٦٤ |
|      | TTTSAT,2                  | V1,0    | SEAT           | ASVAJEY: | TEAVE, \$355       | (* - *                  | 22             | 22            | المثلة بعد ٢٦ مارس ٢٠١٤                |
|      | 31771                     | +       | T-10A          | TYTYA,TA | 77774              |                         |                |               | علة تلل ٤ كم (٢٠٠١,٥٠٢)                |
|      | 14472-                    | 10      | 10013          | 17/00/11 | TATAT              |                         | THE STATE OF   |               | سقة نقل 17 كام (١٠٥٠,١٠٥١)             |