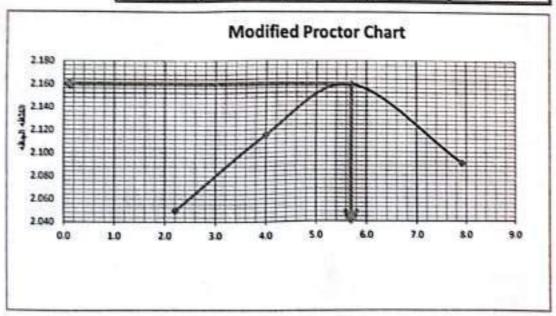

---|--------|--------|-------|
| ادلت                 | 55.2   | 54.3   | 54.9   | 54.2   | 53.87  | 55.32  | 54.5   | 52.7  |
| ال ليد و ليدون       | 150.0  | 150.0  | 150.0  | 150.0  | 150.0  | 150.0  | 150.0  | 150.0 |
| الت و لب بله         | 147.85 | 148.04 | 146.13 | 146.53 | 144.74 | 144.97 | 142.76 | 143.1 |
| ان الب               | 2.2    | 20     | 3.9    | 3.5    | 5.3    | 5.0    | 7.2    | 6.9   |
| ر لم مها             | 92.65  | 93.74  | 91.23  | 92.33  | 90.87  | 89.65  | 88.26  | 90.4  |
| ئىدى ئىلى 🗞          | 2.3    | 2.1    | 4.2    | 3.8    | 5.8    | 5.6    | 8.2    | 7.6   |
| دُسط المجاري المقرية | 2      | 2      | 0      | 4      | 7      | 5.     | 9      | 7.    |
| 44143                | 50     | 2.0    | 15     | 2.1    | 59     | 2.1    | 2.091  |       |



مر المراقع

ند دستار ۱۱ مدمتگی دونوامیک

#### اللايل لسبة تصبل عاملوراتيا ( ASTM D1883(C . B . R

|        |                          | A-1-a | تصنيف العينه                  |
|--------|--------------------------|-------|-------------------------------|
| 14     | هه فقریات                | 50    | هد الشريات                    |
|        | رقم فيقه                 | 2131  | هجم القالب (معر)              |
| 82.7   | رزن لبقه                 | 6200  | وزن فقاي ( جر)                |
| 150    | وزن فیلته دفعیله رطبه وم | 10062 | وژن کلکب موزن کمیله رطبه (یم) |
| 144.73 | وان الهانه دامله والا وم | 4773  | وزن حبته رطبه (بدع)           |
| 5.27   | وڙڻ الناءَ هم            | 2 349 | تعلطة فرطبة (بدرا سم")        |
| 92.0   | وزن فمله بطة بم          | 2.118 | طسى كتافه بيخه (بد) سم")