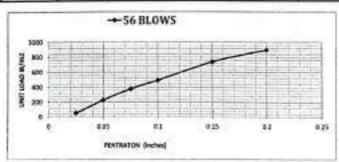

|
|---------------|-------|---------------|
| Course che Te | 0.50% | Comply of the |

#### مساب تسية تحمل كاليقورتيا

| 7.62      | 5.08       | 3.81     | 2.54     | 1.95     | 1.27    | 0.635       | زاق بالمم        | 4%      |
|-----------|------------|----------|----------|----------|---------|-------------|------------------|---------|
| 0.3       | 0.2        | 0.15     | 0.1      | 0.075    | 0.05    | 0.025       | ق باليونية       | الاختر  |
| 1697      | 1224       | 1005     | 669      | 515      | 312     | 75          | kg hijah         | 1       |
| 3740.1685 | 2698.63221 | 2214.142 | 1474.535 | 1135.158 | 688.116 | 166.1776991 | الغراده بالباولد | مدالغمر |
| 1247.2885 | 899.952212 | 738.3823 | 491.7345 | 378.5575 | 229.476 | 55.41769912 | 18/1N2 Name      |         |



60.0% C. B. R "قينة

<u>محملات : ثم غير عنف في شاء لينا 50 سامة طبلا ليراسطة شخروج</u>

استشاري أبحاث التربة والاساسات : أ.د.م. هشام محمد حلمي



مشروع : قطار اسوان الكهرياني السريع -- القطاع الثانى

# تقرير بنتائج اختبارات صلاهية أتربة للتأسيس

مقدمة: تم إعداد هذا التقرير بناءا على طلب شركة / الامين

وذلك لتحديد خصائص ومدي صلاحية عينة تراب للاستخدام في طبقات الردم لجسر القطار الكهربائي

مصدر العينة: عند المعطة / (عينة من مشون يمين العسار 1.5 كم)

- المندوب: وقد ثم توريد العينة بمعرفة م/احمد للدي. (مهندس الأشراف مكتب داحسن مهدي)

بتاريخ: 2024/5/23

بيانات المندوب: رقم الهاتف = 01067864189

اسم العشروع: مشروع القطار الكهريائي السريع (القطاع الثقي) - (يتي مزار - منفاوط)

تتبيه: العينة مسؤولية من احضرها

#### وقد ثم عمل الاختبارات الأثية:

1-التدرج الحبيبي 2-حد السيولة واللدونة 3-إختبار الب