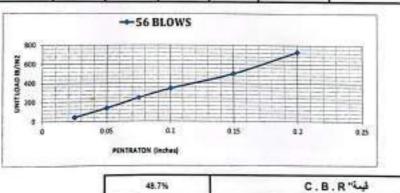

|

#### هساب لسبة تعمل كاليقورنيا

| 7.62     | 5.08     | 3.81    |          | 1.95    |                             | 0.635   | تراق بالدم       | _        |
|----------|----------|---------|----------|---------|-----------------------------|---------|------------------|----------|
| 0.3      | 0.2      | 0.15    |          | 0.075   | 10 P (1 P (2 P (2 P ) 1 P ) | 0.025   | اق بالبوصنة      | T IVAR   |
| 1564.0   | 993      | 680.0   | 467.0    | 333.0   | 185.0                       | 56.0    | kg liji          |          |
| 3447.056 | 2188.572 | 1498.72 | 1029.268 | 733.932 | 407.74                      | 123,424 | القراء، بالباوند | , at the |
| 1149.54  | 729.855  | 499.8   | 343.245  | 244.755 | 135.975                     | 41.16   | IB/IN2 فصل       |          |



ملاحظات - تر غير خلاب في فناء نبية ٩٠ ساعة طيقا ليو استة المتروع







# تقرير بنتائج إختبارات صلاحية أترية للتأسيس

مقدمة : تم إعداد هذا التقرير بناءا على طلب شركة / الأمين

ونلك لتحديد خصائص ومدي صلاحية عينة تراب للإستخدام في طبقات الردم لجسر القطار الكهرباتي

مصدر العيلة : عند المعطه ( 980+224 ) عينه من المشون

- المندوب: وقد تم توريد العينة بمعرفة م/ مصود رشدي. (مهندس الأشراف مكتب داحسن مهدي)

يناريخ: 2023/10/15

- بيانات المندوب: رقم الهاتف = 01150014987

العيثه مستوليه من احضرها.

اسم المشروع : مشروع القطار الكهرياني السريع (القطاع الثاني) - (بني مزار - منفلوط)

### وقد تم عمل الإلهنهارات الأنبية :

1-الندرج الحبيبي 2-حد السوولة والدونة 3-إختبار البروكتور 4-إختبار المواد المضوية 5-إختبار المواد المضوية

### وكالت ننفج الاغتيارات كالاتي :

| حدود القيول والرقض طبقا للمواصفات