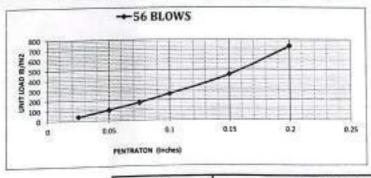

لا)          |
|       |                           | 97.8% | البية فيك                          |

0.00%

### حساب لسية تحمل كاليلورتيا

تسجة الإنظاش

| 7.62     | 5.08     | 3.81     | 2.54    | 1.95    | 1.27    | 0.635  | الاختراق بالمم   |           |
|----------|----------|----------|---------|---------|---------|--------|------------------|-----------|
| 0.3      | 0.2      | 0.15     | 0.1     | 0.075   | 0.05    | 0.025  | ق باليوصة        | الاخارا   |
| 1967.0   | 999      | 614.0    | 356.0   | 241.0   | 147.0   | 55.0   | bg Hijdi         |           |
| 4335.268 | 2201.796 | 1353.256 | 784.624 | 531.164 | 323.988 | 121.22 | القراءه بالباوند | بعد الغمر |
| 1445.745 | 734.265  | 451.29   | 261.66  | 177.135 | 108.045 | 40.425 | الجمل 18/11/2    |           |

غير قبلة للانتفش



قيمة \* C.B.R

<u>ملاحظات</u>. تم غير الفضيافي الماء لمدة 96 سامة طبقا لمواصفة المشروع

المستاريكي كريد

الإخطاف محداب





# تقرير بنتائج إختبارات صلاهية أتربة للتأسيس

مقدمة : ثم إعداد هذا التقرير بناءا على طلب شركة / الامين

وذلك لتحديد خصائص ومدي صلاحية عينة تراب للإستخدام في طبقات الردم لجسر القطار الكهرباتي

مصدر العينة: عند المحطة /060+225)

- المندوب: وقد تم توريد العينة بمعرفة م اعبد الله احمد. (مهندس الأشراف مكتب داحسن مهدى)

يتريخ: 1/1/2024

- بياثات المندوب: رقم الهاتف = 01069083393

اسم المشروع : مشروع القطار الكهريائي السريع (القطاع الثاني) – (يتي مزار - متقلوط)

تنبيه : العينة مسولية من احضرها

## وقد تم عمل الإختيارات الآتية :

1-التدرج الحبيبي 2-حد السيولة واللدونة 3-إختبار البروكتور

4-إختبار CBR 5-إختبار المواد العضوية

وكانت نتالج الاختبارات كالاتي :

| حدود القبول وا