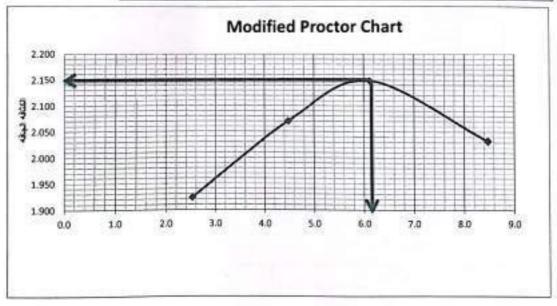

-----|-------|-------|-------|-------|-------|-------|
| رزن لبقه                 | 55.3  | 54.1  | 53    | 56.1  | 54.2  | 54.9  | 53.5  | 52    |
| وزن المفته + العيله رطبه | 150.0 | 150.0 | 150.0 | 150.0 | 150.0 | 150.0 | 150.0 | 150.0 |
| رزن الجقه + العيله جامه  | 147.9 | 147.4 | 145.6 | 146.2 | 144.6 | 144.4 | 142.3 | 142.5 |
| وزن العياد               | 2.1   | 2.6   | 4.4   | 3.8   | 5.4   | 5.6   | 7.7   | 7.5   |
| وزن العبنه جافه          | 92.6  | 93.3  | 92.6  | 90.1  | 90.4  | 89.5  | 88.8  | 90.5  |
| المعترى المالي %         | 2.3   | 2.8   | 4.8   | 4.2   | 6.0   | 6.3   | 8.7   | 8.3   |
| مترسط المعتوى المائي %   | 2.5   |       | 5     | 4.    | 1     | 6.    | 5     | 8.    |
| (33) تمانه               | 23    | 1.923 |       | 2.0   | 49    | 2.1   | 33    | 2.0   |



بالعظات ..

350

را معطف محداليا

المرابعة المياريد التوفيما محدد

### اختبار نسية تحميل كاليفورنيا ASTM D1883 (C.B.R)

|       |                            | A-1-b | تصنيف العينه                                         |
|-------|----------------------------|-------|------------------------------------------------------|
| 84    | عد تغربات                  | 56    | عدد الشريات                                          |
|       | رقر الوقلة                 | 2131  | هيم افالب (سيا2)                                     |
| 51    | وژن الجلاله                | 5219  | وزن تقافية ( جم)                                     |
| 150   | وژن الهانه جالميله رطبه جم | 10095 | رَانَ فَقَالِبَ جَوَزَنَ الْعَيْنَةُ رَطْبَهُ (جَمُ) |
| 144.4 | وزن فوقته دفعيته وفة وم    | 4896  | وزن همله رطبه (بمر)