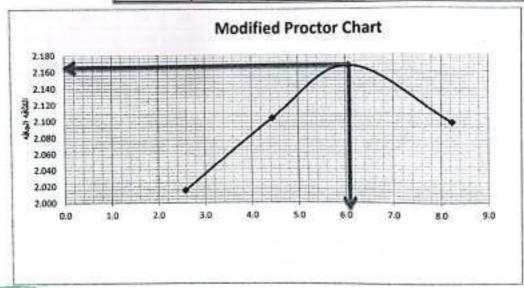

-----|-------|-------|-------|-------|-------|-------|
| رزن لبنه                 | 53.9  | 55.4  | 54.5  | 52.7  | 55.5  | 55.8  | 53.2  | 53.6  |
| وزن لجانه + لميته رسَّبه | 150.0 | 150.0 | 150.0 | 150.0 | 150.0 | 150.0 | 150.0 | 150.0 |
| وزن ليفله + لعينه جاله   | 147.2 | 148   | 145.8 | 146   | 144.9 | 144.3 | 142.3 | 143   |
| رزن لبية                 | 2.8   | 2.0   | 42    | 4.0   | 5.1   | 5.7   | 7.7   | 7.0   |
| وزن لعينه جاله           | 93.3  | 92.6  | 91.3  | 93.3  | 89.4  | 88.5  | 89.1  | 89.4  |
| المطرى المالي %          | 3.0   | 2.2   | 4.6   | 4.3   | 5.7   | 6.4   | 8.6   | 7.8   |
| مترمط المعترى الماتي %   | 6     | 2.    | 4     | 4.    | 1     | 6.    | 2     | 8     |
| الكتابة الجالبة          | 15    | 2.0   | 02    | 2.1   | 67    | 2.1   | 98    | 2.0   |



وحدد

EGSCO

#### اختيار لسبة تحميل كاليةورليا ASTM D1883 (C.B.R)

|        |                          | A-1-a | تصليف العينه                   |
|--------|--------------------------|-------|--------------------------------|
| 56     | هد الغريات               | 56    | عد فضريات                      |
| 4      | رقع فيقله                | 2131  | حجم الفائب (سدلا)              |
| 27.3   | ورن دينه                 | 1269  | وزن فلقبار جر)                 |
| 110    | وزن توقه دنيته رهبه بير  | 10128 | وزن اللف هوزن فعيته رطبه (بهم) |
| 142.6  | وزن گوفته جانبته بدقة جم | 4831  | وزن لعِنه رهبه (بم)            |
| 7.4    | وإن العام هم             | 2.267 | هنطة درطة (بد/سيد)             |
| 115.3  | وزن تعيله وه             | 2.130 | ناسر کافه وقه زورا سد()        |
| 8.6%   | فبنثور فن