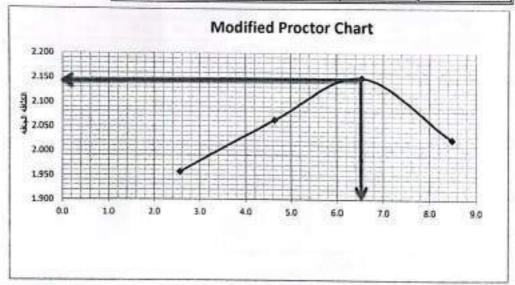

-----|-------|-------|-------|-------|-------|-------|-------|-------|
| رزن لجفه               | 55    | 53    | 54    | 52    | 54.5  | 50    | 54.3  | 51    |
| رزن ليفه + تعيد رشيه   | 150.0 | 150.0 | 150.0 | 150.0 | 150.0 | 150.0 | 150.0 | 150.0 |
| رزن ليقه + العيله واقه | 148   | 147.2 | 145.4 | 146   | 144.2 | 143.8 | 142   | 142.8 |
| وزن البياء             | 2.0   | 2.8   | 4.6   | 4.0   | 5.8   | 6.2   | 8.0   | 7.2   |
| وزن الميته جاله        | 93    | 94.2  | 91.4  | 94    | 89.7  | 93.8  | 87.7  | 91.8  |
| المحترى المائى %       | 2.2   | 3.0   | 5.0   | 4.3   | 6.5   | 6.6   | 9.1   | 7.8   |
| مترسط لمحترى المالي %  | 6     | 2.6   |       | 4.    | 5     | 6.5   | 5     | 8.    |
| (20th Cells            | 56.   | 1.956 |       | 2.063 |       | 2.1   | 24    | 2.0   |



EGSCO (1/2/2/2)

1/2/2/2

1/2/2/2

1/2/2/2

1/2/2/2

1/2/2/2

مهلس المعلق المراجعة المراجعة فتن الدسال الم مج التوقيحا

# الحتيار لسبة تحميل كاليغورنيا ASTM D1883 (C.B.R)

|       |                           | A-1-b | تصنيف العينه                |
|-------|---------------------------|-------|-----------------------------|
| 64    | هد القريات                | 56    | غد فغريت                    |
| A     | رقرهيت                    | 2131  | سبر فلاب (سياة)             |
| 28.2  | وزن البلته                | 5260  | وزن تقليم (جم)              |
| 150   | وزن الهائه والعنه رطبه هم | 10050 | رزن تلف جرزن قمله رطبه (مد) |
| 142.3 | وژن ليڪ وتينه بخة بم      | 4761  | وزن تعله رطبه إهم)          |
| 1.1   | وزن فناه جر               | 2.234 | تعلقة ترخية (جزا سيلا)      |
| 116.1 | وزن لمإن