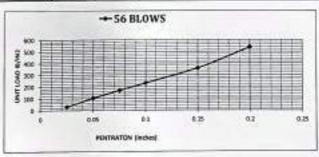

|

#### حساب نسبة تحمل كالبغورنيا

| الاختراق  | راق بالمم         | 0.635  | 1.27   | 1.95    | 2.54    | 3.81     | 5.08     | 7.62     |
|-----------|-------------------|--------|--------|---------|---------|----------|----------|----------|
| الاختياق  | ق باليوضة         | 0.025  | 0.05   | 0.075   | 0.1     | 0.15     | .0.2     | 0.3      |
|           | الغراءة عا        | 41.0   | 140.0  | 226,0   | 311.0   | 484.0    | 729      | 1468.0   |
| الغمر الف | الغراءة بالباوند  | 90.364 | 308.56 | 498.104 | 685,444 | 1066.736 | 1605,716 | 3235.472 |
| J.        | 18/1N2  <br> Jana | 30.135 | 102.9  | 166.11  | 228.585 | 355.74   | 535.815  | 1078.98  |



25.7% C. B. R \*4a.e

<u> الاحطات</u> : تم عمر الغالب في الماء لمدة 90 ساعة طبقا لمواصفة المشروع

وروالعمل الرا معرف مليه الوفوار السيط

Al ces

استشاري أبحاث التربة والاساسات : أ.د.م. هشام محمد حلمي

VYVYTLE



مسروع : قطار اسوان الكهرباني السريع – القطاع الثاني

## تقرير بنتائج إختبارات صلاحية أتربة للتأسيس

مقدمة : تم إعداد هذا التقرير بناءا على طلب شركة / الأمين

وذلك لتحديد خصانص ومدي صلاحية عينة تراب للاستخدام في طبقات الردم لجسر القطار الكهريائي

مصدر العينة : عند المحطه ( 224+820 ) عينه من المشون

المندوب: وقد ثم توريد العينة بمعرفة م/ عبدالله احمد حشمت. (مهندس الأشراف مكتب داحسن مهدي)

بتاريخ: 2023/12/20

- بيانات العندوب: رقم الهاتف = 01069083393

-العينة مستولية من احضرها.

إسم المشروع : مشروع القطار الكهربائي السريع (القطاع الثاني) – (بني مزار - متفلوط)

#### وقد ثم عمل الإخت