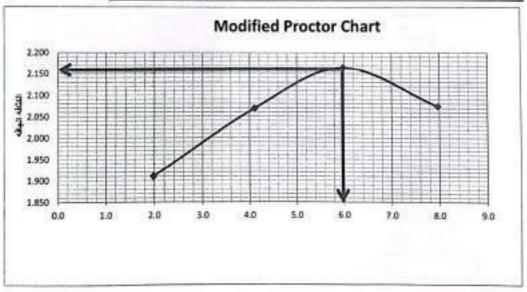

-----|-------|-------|-------|-------|-------|-------|
| رن الوقه                 | 53.5  | 55.8  | 55.3  | 54.4  | 54.1  | 54.5  | 54.2  | 54.7  |
| رزن الملته + العينه رطبه | 150.0 | 150.0 | 150.0 | 150.0 | 150.0 | 150.0 | 150.0 | 150.0 |
| رزن المفاه + العيله حافه | 148   | 148.3 | 146   | 146.5 | 145   | 144.2 | 143   | 142.9 |
| رؤن فبياه                | 2.0   | 1.7   | 4.0   | 3.5   | 5.0   | 5.8   | 7.0   | 7.1   |
| وزن العينه جاله          | 94.5  | 92.5  | 90.7  | 92.1  | 90.9  | 89.7  | 88.8  | 88.2  |
| المعتوى المائي %         | 2.1   | 1.8   | 4.4   | 3.8   | 5.5   | 6.5   | 7.9   | 8.0   |
| متوسط المحتوى المنتى ركا | 0     | 2.    | 1     | 4.    | .0    | 6     | 0     | 8     |
| اللاقه الماقه            | 10    | 1.910 |       | 2.0   | 64    | 2.1   | 74    | 2.0   |



ملاحقات



مؤس مسلادی محدالها مرکزی سراری

Let 1892

### اختيار لسبة تحميل كاليفوراتيا ASTM D1883 (C.B.R)

|       | 8_                          | A-1-b | تصنيف العينه                    |
|-------|-----------------------------|-------|---------------------------------|
| 51    | عد فضريات                   | 56    | عد فطريات                       |
|       | رقم خيظه                    | 2131  | حجم فلاكب (سيا2)                |
| 24.2  | وزن حوانه                   | 5289  | وزن فلخيم جمز)                  |
| 180   | وزن لبقه دلمته رهه بم       | 10120 | رزن لقالب موزن العينه رطبه (مع) |
| 142.9 | وزن لجلته بالعِنَّه جافة جم | 4831  | ولان خينه رطبه (مم)             |
| 7.1   | وزن الباد وم                | 2.267 | للافة لرطبة (بدر)               |
| 118.7 | وزن تعيله بطأ ببر