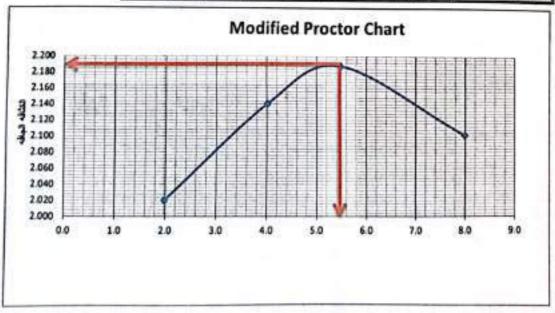

-------------|-------|-------|-------|-------|-------|-------|-------|-------|
| زن فيقة               | 55    | 55.4  | 53.8  | 54.7  | 52.2  | 53.5  | 54.1  | 52.4  |
| زن لينه ۽ لينه رطبه   | 150.0 | 150.0 | 150.0 | 150.0 | 150.0 | 150.0 | 150.0 | 150.0 |
| زن ليقه + ليه جاله    | 148.1 | 148.2 | 146.7 | 145.9 | 143.8 | 146.1 | 142.1 | 143.6 |
| زن البياء             | 1.9   | 1.8   | 3.3   | 4.1   | 6.2   | 3.9   | 7.9   | 6.4   |
| زن فميته جافه         | 93.1  | 92.8  | 92.9  | 91.2  | 91.6  | 92.6  | 88    | 91.2  |
| لىعترى لعلى %         | 2.0   | 1.9   | 3.6   | 4.5   | 6.8   | 4.2   | 9.0   | 7.0   |
| ترسط المعتوى العالى % | 2,0   |       | 4.0   |       | 5.5   |       | 8.0   |       |
| 44.0                  | 2.020 |       | 2.141 |       | 2.188 |       | 2,102 |       |





ر محمد البا سورا سورا



مشروع : غَطْرُ سُونَ لِتَتَهِرِيشَي لِسَوِيعَ – لِتَقَطَّعَ التَّلْقِي

# تقرير بنتائج إختبارات صلاهية أنربة للتأسيس

مقلعة : قد إعاد ها الثغرير مناما على علف شركة / الامين

ولك تتعنيد فتصفعر ومنتي صلاعية عينة قراف للاستنداء هي طفات الزند لمصر الفطار الكيرولي

معنز لعيّة: عد السنة (١٠١٠٠٠ ﴿ عِنْهُ معبر ﴾

- <u>المتنوعة</u> وقا تدكوريد العينة يمعرفة من مصود عبد الرحيم المعيني. (مهتنس الاثار الله مكتب دابست مهدي) عقيمة : ١٠١٨-(١٠٠٠

مينت تعليم رقر تهاها = ۱۱۵۹۵۰۰۱۰۸

نسد للشووع : مشروع للتفاز للتهريش للسويع (القطاع للتقي) - (بني مزاد - منقلوط)

#### وقائد عنز الانتبارات الاتية :

الشرع لميس احد لسونة والتونة الميشتر الروكاور الميشتر الدواد المضرية

#### وقلت تنتح الانتبارات فلافراع

| حدود القبول والرفض طبقا للمواصفات            | التنع        | توع الإنتيز