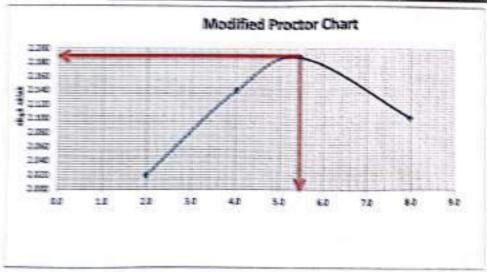

---------|---------|--------|--------|------|------|----------|------|-------|
| w),               | 22      | 354    | 52.3   | 847  | 至之   | 353.5    | 34.7 | 524   |
| المعاملة المعارية | 11500   | 150.b  | 7550.0 | 1500 | 1503 | 115000   | 1500 | 1900  |
| maninal.          | 1948.11 | 1948.2 | 1945.7 | 163  | 1408 | THESE TO | HEIL | NOS ! |
| int.              | 18      | 1.2    | 3.3    | 41   | 82   | 28       | 77.8 | E#    |
| de sal            | 53.1    | 安計     | 52.5   | 912  | BiE  | 聖書       | 20   | 210   |
| جرز تشرية         | 2.0     | 1.5    | 3.6    | 43   | ES   | 42       | 9.0  | 7.1   |
| بدليدن لش         | 0       | - 2    | 1      | - 4  | 5    | 5.       | I.   | E.    |
| 46.40             | 00      | 2.0    | 411    | 23   | 88.  | 2.1      | E .  | 23    |



Equipor .

المالكون في ماليا

مرسدن این سید معمدت این سید معمدست

|      |                          | Ma    | 1 50 366           |
|------|--------------------------|-------|--------------------|
| 44   | I report or              | 14    | 1 11/10            |
| 1    | 1000                     | AH    | 10,000             |
| 61.6 | 7697.50                  | AND   | 50,000 -1          |
| 214  | Set Developed model (sp. | 19104 | . (45/4/14 me 44 m |
| 1111 | er Martier rose (vg.     | ,600  | SHIPPOW SA         |
| **   | mre us                   | 2,000 | Verining you       |
| #11  | attended and             | 2100  | Navagere pe        |
| 3.0% | 20 100 1000              | 2100  | Semana.            |
|      |                          | nn.   | Arrive             |
|      | seare,