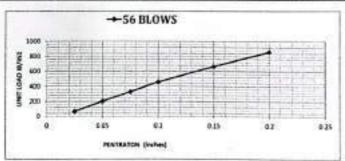

ة فعق                                         |

0.10%

#### حساب لسية تحمل كاليقورنيا

ضبة الإنفاش

| 7.62      | 5.08       | 3.81     | 2.54     | 1.95     | 1.27    | 0.635       | راق بالمم       | 431      |
|-----------|------------|----------|----------|----------|---------|-------------|-----------------|----------|
| 0.3       | 0.2        | 0.15     | 0.1      | 0.075    | 0.05    | 0.025       | ق باليوصة       | الإخارا  |
| 1562      | 1173       | 905      | 620      | 446      | 274     | 89          | kg NJN          |          |
| 3442.2228 | 2585.1796  | 1995.084 | 1365.649 | 983,4922 | 604.145 | 196.6984479 | القراءه بالباوت | يعدالغمر |
| 1147.9282 | 862.117517 | 665.3298 | 455.4229 | 327.9795 | 201.473 | 65.595898   | 18/N2 June 1    |          |

غير قابئة الانتفاش



535N C.B.R\*äuß

مخطلان ولرغم فلللي في فعاد لنبيا ووسامة طبقا لموسطة فيخروج

Metol 1

نو فسن <u>۱ گ</u> استشاري أبحاث التربة والاساسات: اردرم. هشام محمد حلمي



قطار اسوان الكهربائي السريع - القطاع الثائي

# تقرير بنتائج إختبارات صلاحية أتربة للتأسيس

مقدمة: تم إعداد هذا التقرير بناءا على طلب شركة الامين

وذلك لتحديد خصائص ومدي صلاحية عينة تراب للإستخدام في طبقات الردم لجمر القطار الكهرباتي

مصدر العينة: المشون

- العنتوب: وقد تم توزيد العينة بمعرفة مابعهد منتصر. (مهندس الأشراف مكتب دابعسن مهدي)

بتاريخ: 2024/3/26

- بيانات المندوب: رقم الهاتف = 01090377179

اسم العشروع : مشروع القطار الكهريائي السريع (القطاع الثاني) - (بني مزار - منطوط)

تنبيه : العينة مسولية من احضرها

#### وقد تم عمل الإختبارات الأثنية :

1-التدرج الحبيبي

2-حد السيولة واللدونة

3-إختيار البروكتور

CBR -4 5-إختبار الم