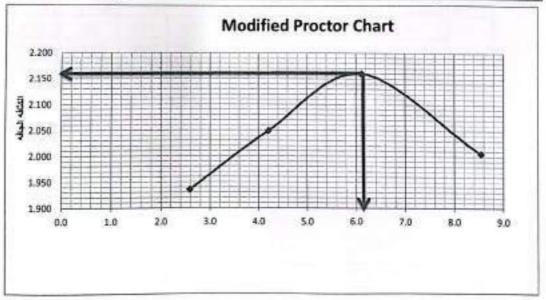

-----|-------|-------|-------|-------|-------|-------|
| رزن الجقه                | 50    | 51.6  | 53.4  | 56    | 54.2  | 55    | 53.5  | 52    |
| وزن الجفنه + العينه رطبه | 150.0 | 150.0 | 150.0 | 150.0 | 150.0 | 150.0 | 150.0 | 150.0 |
| رزن الجفنه + العينه جافه | 147.1 | 147.9 | 145.8 | 146.5 | 144.4 | 144.6 | 142.1 | 142.6 |
| رزن المياء               | 2.9   | 2.1   | 4.2   | 3.5   | 5.6   | 5.4   | 7.9   | 7.4   |
| رزن العينه جافه          | 97.1  | 96.3  | 92.4  | 90.5  | 90.2  | 89.6  | 88.6  | 90.6  |
| لمعترى الدانى %          | 3.0   | 2.2   | 4.5   | 3.9   | 6.2   | 6.0   | 8.9   | 8.2   |
| متوسط المحتوى العالى الأ | 6     | 2.    | 2     | 4.    | 1     | 6.    | 5     | 8.    |
| 44.0                     | 36    | 1.9   | 49    | 2.0   | 59    | 2.1   | 06    | 2.0   |



· c/2.4.

ع ( ا

مرسوسط في معدالم سونور سونور

المرابعة المرابع المرابعة الم

#### اختبار نسبة تحميل كاليفورنيا ASTM D1883 (C.B.R)

|       |                         | A-1-b | تصنيف العينه                      |
|-------|-------------------------|-------|-----------------------------------|
| 50    | عد لشريث                | 56    | هد فضربات                         |
| 4     | رقم فيظه                | 2131  | هجم فقفب (سم2)                    |
| 30    | وان فيلله               | 1201  | وزن القابط هم)                    |
| 150   | وزن قطقه دلميّه رطبه جم | 10090 | رُن الكالب مورَن العينه رطبه (جم) |
| 143   | وزن توظه دتمله وفأ هم   | 4801  | رزن لميته رطبه (مم)               |
| 7     | وزن المام ومر           | 2,263 | حشفة الرخبة (جم) سب3)             |
| 113.0 | ولن العيله جافة