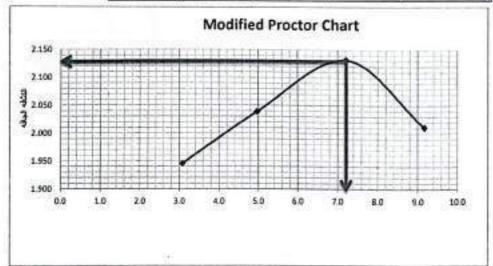

--------------|-------|-------|-------|-------|-------|-------|-------|------|
| رزن لبنه               | 85.3  | 84.1  | 93    | 86.1  | 84.2  | 84.9  | 83.5  | 82   |
| رزن لبقه + المنه رطبه  | 150.0 | 150.0 | 150.0 | 150.0 | 150.0 | 150.0 | 150.0 | 50.0 |
| رزن لينه + تبنه بله    | 148.3 | 147.8 | 146.8 | 147   | 145.3 | 145.9 | 144.7 | 144  |
| رزن البياء             | 1.7   | 2.2   | 3.2   | 3.0   | 4.7   | 4.1   | 5.3   | 6.0  |
| رزن الميته جاله        | 63    | 63.7  | 53.8  | 60.9  | 61.1  | 61    | 61.2  | 62   |
| لبخرن لفقى %           | 2.7   | 3.5   | 5.0   | 4.9   | 7.7   | 6.7   | 8.7   | 9.7  |
| متومط المعتوى المالي % | 1     | 3.    | 0     | 5.    | 2     | 7.    | 2     | 9    |
| للاقه الجقه            | 45    | 1.9   | 38    | 2.0   | 32    | 2.1   | 11    | 2.0  |





## الختيار ثسبة تحميل كاليفورنيا ASTM D1883 (C.B.R)

|       |                        | A-1-b | تصليف العينه                 |
|-------|------------------------|-------|------------------------------|
| 56    | حد فقريات              | 56    | جد الشريات                   |
| 20    | ر قر تبات              | 2131  | هيد الله (سية)               |
| 40    | وتونيف                 | 5209  | وان الطبار بدرا              |
| 150   | وزن ليخه وليله رقيه هم | 10058 | ران تغلب دورن تعبه رطبه زهبا |
| 142.4 | وزن لطقه جلعيّه بطة بم | 4761  | وزن فعینه رهبه (من)          |
| 7.4   | وزن فناه هم            | 2.234 | يحقة برهية وجدا سيق          |
| 102.4 | وزن فينه بطابير        | 2.000 | فسر تلف جات (دد) سد)         |
| 7.4%  | صنور فنر یا            | 2.102 | يتقا لورتش (بعد سو)          |
|