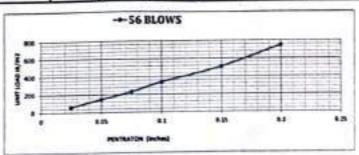

ر خله بله إجزعوم                 |
| 133   | متر دنر ۲             | 2117  | فقا فروت إماسرا                    |
|       | 0                     | mrs   |                                    |

#### مساب تسبية لنماز كاليقورانية

| 7.62     | 5.08     | 3.81    | 2.54    | 1.95    | 1.27    | 0.635  | نراق باسو  | AV.    |
|----------|----------|---------|---------|---------|---------|--------|------------|--------|
| 0.3      | 0.2      | 0.15    | 0.1     | 0.075   | 0.05    | 0.025  | ال بالوحة  | 1644   |
| 1451.0   | 1018     | 690.0   | 460.0   | 314.0   | 199.0   | 80.0   | 19 w/a     |        |
| 3220.044 | 2243.572 | 1520.76 | 1013.84 | 692.056 | 438.596 | 176.32 | الزاء بقود | بد نسر |
| 1073.835 | 748.23   | 507.15  | 338.1   | 230.79  | 146.285 | 58.8   | 896        | 1      |



43 C.B.R 44

المطلق ندخر الخباقي فندنها ١١ سنة خية بنوعها فنتروع

مرسد در احت حسن عطبه مراحد مست استشاري أبحاث التربة والاساسات : أ.د.م. هشام محمد حلمي



مشروع : قطار اسوان الكهرباني السريع – القطاع الثاني

# تقرير بئتائج إختبارات صلاحية أتربة للتأسيس

مقدمة : ثم إعداد هذا التقرير بناءا على طلب شركة / الأمين

وذلك لتحديد خصدتص ومدي صلاحية عينة نزاب للإستخدام في طبقات الردم لجسر القطار الكهرباني

مصدر العِنة : عند المعطة /٢٢٠ ٢١ ( عينة من القطاع )

- المنتوب: وقد تم توريد العينة بمعرفة م/ معمود عبد الرحيم الحيني. (مهندس الأشراف مكتب د/حسن مهدي)

٠٠١٢/٨/٢٦ : ١٠٠١١

- بيانات المندوب: رقع الهاتف = ١١٥٩٤٠٠١٠٨

اسع العشروع : مشروع القطار الكهزيائي السريع (القطاع الثاني) - (يتي مزار - منقلوط)

## وقد تم عمل الإختيارات الأتية :

اطتترج الحبيس ٢-حد السيولة والتنونة ٢-إختيار البروكتور ١-إختيار ال