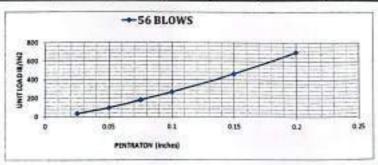

البرونتور (بدرا-سر")      |
|       |                         | 16.0% | لنبية لدى                      |

نبية ونتفض 0,30% غيرتينا يحصص

### حساب نسية تعمل كاليقورتيا

| 7.62     | 5.08      | 3.81     | 2.54     | 1,95     | 1.27    | 0.635    | تزاق بالمو     | TAL.   |
|----------|-----------|----------|----------|----------|---------|----------|----------------|--------|
| 0.3      | 0.2       | 0.15     | 0.1      | 0.075    | 0.05    | 0.025    | اق بالوصنة     | الإغتر |
| 1485.0   | 948.8     | 628.8    | 361.8    | 243.8    | 133.2   | 47.2     | فترابه وما     |        |
| 3272.94  | 2091.1552 | 1385.875 | 797.4072 | 537.3352 | 293.573 | 104.0288 | القراب بالبارك | يدائس  |
| 1091.475 | 697.368   | 462.168  | 265.923  | 179.193  | 97.902  | 34.692   | IB/IN2 المل    |        |



46.5% C.B.R"inj

<u> الاحطات :</u> ثم غير اللقب في النام ثمية ٩٠ سامية طبقة ليواصيقة المشروع

مدریان دید و د

€ व्यारिटीय कि

مشروع : قطار اسوان الكهرباني السريع – القطاع الثاني





# تقرير بئتائج إغتبارات صلاهية أتربة للتأسيس

مقدمة : تم إعداد هذا التقرير بناءا على طلب شركة / الأمون

وذلك لتحديد خصائص ومدى صلاحية عينة تراب للإستخدام في طبقات الردم لجسر القطار الكهريائي

مصدر العِنة: عند المحطة (220+225) عينه من المشون

- المنتوب: وقد تم توريد العينة بمعرفة م/ محمود رشدي. (مهندس الأشراف مكتب د/حسن مهدي)

يتاريخ :2023/10/21

- بياتات المندوب: رقم الهاتف = 01150014987

-العينه مستوليه من احضرها.

اسم المشروع : مشروع القطار الكهرباني السريع (القطاع الثاني) - (بني مزار - منفاوط)

### وقد تم عمل الإختيارات الأنبية :

1-التدرج الحبيبي 2-حد السيولة واللدونة 3-اختبار البروكتور 4-اختبار المواد ا