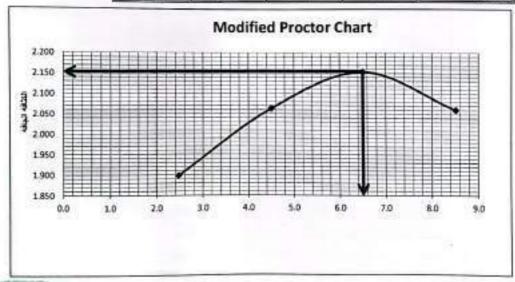

-----|-------|-------|-------|-------|-------|-------|-------|
| رزن البلته              | 53.5  | 55.8  | 55.3  | 54.4  | 54.1  | 54.5  | 54.2  | 54.7  |
| رزن البقه + المنه رخبه  | 150.0 | 150.0 | 150.0 | 150.0 | 150.0 | 150.0 | 150.0 | 150.0 |
| وزن البقه + البينه جانه | 147.6 | 147.8 | 145.9 | 145.9 | 144.1 | 144.2 | 142.4 | 142.6 |
| وزن المهاء              | 2.4   | 22    | 4.1   | 4.1   | 5.9   | 5.8   | 7.6   | 7.4   |
| رزن العينه جافه         | 94.1  | 92    | 90.6  | 91.5  | 90    | 89.7  | 88.2  | 87.9  |
| المعلوى الماني بالأ     | 2.6   | 2.4   | 4.5   | 4.5   | 6.6   | 6.5   | 8.6   | 8.4   |
| متوسط المعتوى الدائي %  | 5     | 2     | 5     | 4     | 5     | 6.    | 5     | 8.    |
| لكاله الماله            | 1.898 |       | 2.063 |       | 53    | 2.1   | 60    | 2.0   |



مر مع معد البالغ

مرامعا مرا دمد سد عمد مرا مرامد

## اختبار نسية تحميل كاليغورنيا ( ASTM D1883(C.B.R

|       |                               | A-1-b | تصنيف العينه                       |
|-------|-------------------------------|-------|------------------------------------|
| 66    | عدد الصرباب                   | 16    | عدد الصربات                        |
|       | رفم الحفية                    | 2131  | حجم الغالب (سم2)                   |
| 34.2  | وزن الحفنه                    | 5289  | ورت الغالب (حم)                    |
| 150   | وزت الحقية +العسة<br>رطبة حم  | 10094 | رت الغالب +وزت المينه رطيه<br>(حم) |
| 142.3 | وزن الحفية +العبية<br>حافة حم | 4805  | ورن العبية رطبة (حم)               |
| 7.7   | وزن الماء حم                  | 2.255 | الكنافه الرطبة إحما سم3)           |