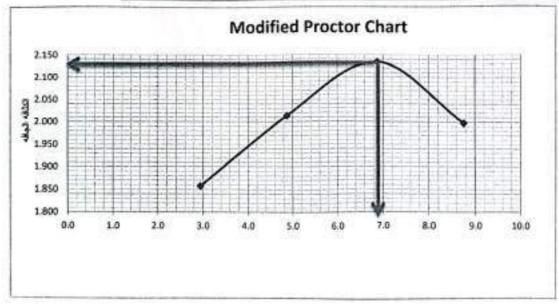

-----|-------|-------|-------|-------|-------|-------|
| وزن المفته               | 33.3  | 32.1  | 31    | 34.1  | 32.2  | 32.9  | 31.5  | 30    |
| وزن الجانه + العينه رطبه | 150.0 | 150.0 | 150.0 | 150.0 | 150.0 | 150.0 | 150.0 | 150.0 |
| وزن الوفته + العينه جافه | 146.3 | 147   | 144.9 | 144.2 | 142.6 | 142.3 | 140   | 140.8 |
| وزن المياء               | 3.7   | 3.0   | 5.1   | 5.8   | 7.4   | 7.7   | 10.0  | 9.2   |
| وزن العينه جافه          | 113   | 114.9 | 113.9 | 110.1 | 110.4 | 109.4 | 108.5 | 110.8 |
| المجترى العالى %         | 3.3   | 2.6   | 4.5   | 5.3   | 6.7   | 7.0   | 9.2   | 8.3   |
| مترسط لمحترى المالي %    | 9     | 2.9   |       | .4.   | 9     | 6.5   | 8     | 8.    |
| (2)كله الجالة            | 57    | 1.857 |       | 2.014 |       | 2.1   | 97    | 1.9   |



EGSCO

فني المصل ا*إ* التوق*يع|* 

# اختبار نسبة تحميل كاليقورنيا C.B.R) ASTM D1883

|       |                          | A-1-b | تصنيف العينه                                   |
|-------|--------------------------|-------|------------------------------------------------|
| 50    | عد تضریات                | 56    | عد الطريات                                     |
| 18    | رقم الجلابة              | 2131  | هجم القالب (سم2)                               |
| 44    | وزن فیق                  | 6269  | وزن اللائب( جم)                                |
| 161   | وژن فیظه جانعیته رطبه هم | 10000 | رَزِنَ تَطَعْب مُورَنَ فَعِينَه رَطِيهُ (مِنْ) |
| 143.6 | وزن ثبته دلعته بطة بم    | 4771  | وزن العِنه رشيه (جم)                           |
| 6.4   | ولأن العاد جم            | 2.239 | الطاطة الر