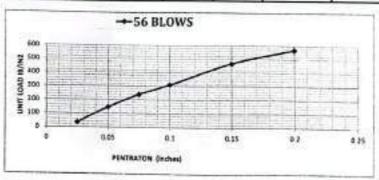

2      | 5.08       | 3.81                         | 2.54     | 1.95     | 1.27    | 0.635       | راق بالمم       | الإخ      |
|-----------|------------|------------------------------|----------|----------|---------|-------------|-----------------|-----------|
| 0.3       | 0.2        | 0.15                         | 0.1      | 0.075    | 0.05    | 0.025       | ال باليوصه      |           |
| 1075      | 775        | 636                          | 424      | 326      | 198     | 48          | te tijtt        | 1         |
| 2368.7734 | 1709.13373 | 1402.29                      | 933.8719 | 718.9331 | 435.807 | 105.2458761 | القراءه بالباوت | بعد الفحر |
|           | 569.969735 | 569.969735 467.6421 311.4319 | 311.4319 |          | 145.335 | 35.09787611 | الحمل 18/1/12   | 1         |



ئىدة" C.B.R فيدة

<u>ملامطات : تو غير 195، في فياء لماة 86 ساعة طبقالمواصفة الطيوع</u>





استشاري أبحاث التربة والاساسات : أ.د.م. هشام محمد حلمي

# تقرير بغنائج اختبارات صلاحية أتربة للتأسيس

مقدمة: ثم إعداد هذا التقرير بذاها على طلب شركة / الامون

وذلك لتحديد خصائص ومدي صلاهية عيلة تراب للاستخدام في طبقات الردم لجسر القطار الكهرباتي

مصدر العِنة: عد المعطة /عينه من القطاع

- المندوب: وقد ثم توريد العينة بمعرفة م/احمد نادي. (مهندس الأشراف مكتب د/حسن مهدي)

ياليخ: 2024/4/21

- بيانات المندوب: رقم الهاتف = 01067864189

امه المشروع: مشروع القطار الكهرياتي السريع (القطاع الثاني) - (بني مزار - منقلوط)

تنبيه: العينة مسؤولية من احضرها

#### وقد تم عمل الاختبارات الأنتية:

1-التكرج الحبيبي 2-هذ السيولة واللدونة 3-إختيار البروكتور

CBR إختيار

5-إختبار المواد العضوية

#### وكانت نتائج الاغتبار