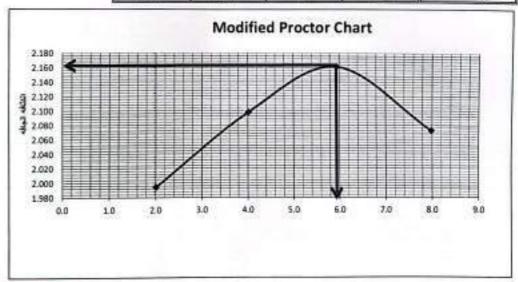

-----|-------|-------|-------|-------|-------|-------|
| زن لبنه                  | 25.7  | 25.5  | 52.2  | 53.7  | 55    | 54.4  | 51.3  | 52.7  |
| رزن الجفاه + العيله رطبه | 150.0 | 150.0 | 150.0 | 150.0 | 150.0 | 150.0 | 150.0 | 150.0 |
| رزن البغته + العيله جافه | 147.7 | 147.4 | 146.1 | 146.4 | 144.5 | 144.8 | 142.8 | 142.7 |
| رزن المهاء               | 2.3   | 2,6   | 3.9   | 3.6   | 5.5   | 5.2   | 7.2   | 7.3   |
| رزن الميته جافه          | 122   | 121.9 | 93.9  | 92.7  | 89.5  | 90.4  | 91.5  | 90    |
| لمحثوى المالي %          | 1.9   | 2.1   | 4.2   | 3.9   | 6.1   | 5.8   | 7.9   | 8.1   |
| متوسط المحتوى المائي %   | 0     | 2.    | 0     | 4.    | 9     | 5.    | 0     | 8.    |
| ووويه المانه             | 1,994 |       | 97    | 2.097 |       | 2.1   | 72    | 2.0   |



المحطف محد البنا الوقاء الوقاء

مراهد مراهد مراهد مراهد مراهد المراهد مراهد المراهد مراهد المراهد مراهد مراهد

# اختیار نسیة تعمیل کالیفورتیا ( ASTM D1883(C. B . R

|       |                           | A-1-a | تصنيف العينه                     |
|-------|---------------------------|-------|----------------------------------|
| 54    | جد اشریات                 | 56    | خد القريات                       |
| 4     | رقم فيظه                  | 2131  | هيم الذات (سي3)                  |
| 51.8  | مزن فبطنه                 | 5289  | وزن الفالب( جم)                  |
| 150   | وزن فطله «فعله رطيه جم    | 10096 | بزن افقاب خوزن فعيله رخيه (چم)   |
| 144.5 | وزن البقله داميله بطة بير | 4807  | وذن العبته رطبة (حم)             |
| 5.5   | ملت النام جم              | 2256  | (100 فرطية (جزء سيلا