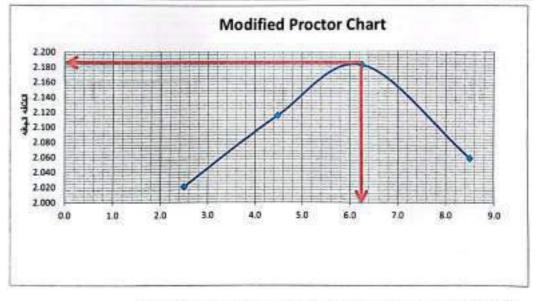

-----|-------|-------|-------|-------|-------|-------|-------|
| رزن ليقه                | 55.8  | 55.2  | 53.4  | 53.1  | 54.5  | 53.6  | 52.2  | 52.7  |
| رزن البقه + العينه رطبه | 150.0 | 150.0 | 150.0 | 150.0 | 150.0 | 150.0 | 150.0 | 150.0 |
| رزن لمقه + العينه جاله  | 147.2 | 148.2 | 145.8 | 145.9 | 144.1 | 144.6 | 142.4 | 142.3 |
| رزن فبياء               | 2.8   | 1.6   | 4.2   | 4.1   | 5.9   | 5.4   | 7.6   | 7.7   |
| وزن العينه جاله         | 91.4  | 93    | 92.4  | 92.8  | 89.6  | 91    | 90.2  | 89.6  |
| المعترى العالي %        | 3.1   | 1.9   | 4.5   | 4.4   | 6.6   | 5.9   | 8.4   | 8.6   |
| متوسط المجتوى الماتي 19 | 5     | 2.    | 5     | 4.    | 3     | 6,    | 5     | 8.    |
| للافه لجانه             | 20    | 2.020 |       | 2.1   | 83    | 2.1   | 58    | 2.0   |





میشان المسئل ۱۱ م / اگر دو فود / قتى العمل الم عجد المسئليما الأبايد التوفيما المصلى

### اغتبار نسبة تحميل كالياورنيا ASTM D1883 (C. B. R)

|       |                          | A-1-a | تصنيف العينه                   |
|-------|--------------------------|-------|--------------------------------|
| 54    | عدد فطريات               | 86    | هد فخریات                      |
| 1     | زقم البطلة               | 2131  | هجم القالب (سام")              |
| 11.1  | رڙڻ ليلنه                | 6211  | وزن فقليط جم)                  |
| 180   | وزن تولله ولعنه رطبه وم  | 10146 | وژن فلکب جوژن العبله رشیه (جم) |
| 144.3 | وڙڻ ليلته جاميته بيطا جم | 4157  | وزن العيد رطبه (حم)            |
| 17    | PP PING GIJ              | 2.275 | فلثفة فرطية (جزاسم)            |
| 91.2  | وزن العله جافة جم