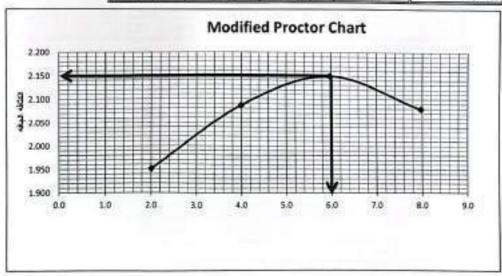

-----|-------|-------|-------|-------|-------|
| وزن فيشه                  | 25.8  | 25    | 51    | 51.2  | 55    | 51.6  | 54.5  | 53.3  |
| وزن البغنه + العينه رعليه | 150.0 | 150.0 | 150.0 | 150.0 | 150.0 | 150.0 | 150.0 | 150.0 |
| وزن الجفاه + العبله جاله  | 147.5 | 147.6 | 145   | 145.4 | 144.5 | 144,5 | 143.2 | 142.6 |
| وزن البياء                | 2.5   | 2.4   | 4.0   | 3.6   | 5.5   | 5.4   | 6.8   | 7.4   |
| وزن المنه جافه            | 121.7 | 122.6 | 95    | 95.2  | 89.5  | 93    | 88.7  | 89.3  |
| المجلوى المالي والأ       | 2.1   | 2.0   | 42    | 3.8   | 6.1   | 5.8   | 7.7   | 8,3   |
| متوسط المحتوى المالي ال   | 0     | 2.    | 0     | 4     | 0     | 6     | 0     | 8     |
| 44440                     | 51    | 1.9   | 86    | 2.0   | 50    | 2.1   | 79    | 2.0   |



manner of the last

مراسرات مراسرا

قر العل ۱۱ معد حسد عطب التوقع المعسلا

# اختيار نسبة تعميل كالباورانيا ( ASTM D1883(C.B.R

|       |                           | A-1-b | تصنيف العينه                  |
|-------|---------------------------|-------|-------------------------------|
| 54    | هد الجريان                | 64    | عد الخريات                    |
|       | رقم البللة                | 2131  | هجم الذائب (سي2)              |
| 21.53 | وژن انهلایه               | 6289  | وژن افاقها هم)                |
| 150   | وزن فوقته دفعته رطيه هم   | 10077 | زن اللهب موزن المنه رطبه (مد) |
| 142.7 | وزن الجلله «الجله جالة جم | 4788  | وزن المله رطبه (مع)           |
| 7.3   | وازن فبنام جم             | 2.247 | تعلقة الرطبة (جزا سي3)        |
| 121.2 | وژن الميته جافة جم        | 2.119 | ط