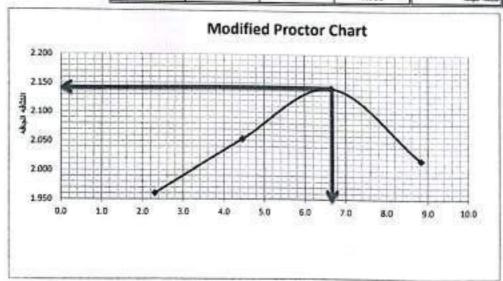

-----|-------|-------|-------|-------|-------|-------|
| وزن ليفه                 | 79.3  | 78.1  | 77    | 80.1  | 78.2  | 78.9  | 77.5  | 76    |
| وزن البقته + العينه رطيه | 150.0 | 150.0 | 150.0 | 150.0 | 150.0 | 150.0 | 150.0 | 150.0 |
| وزن الوفاء + المؤه جاله  | 148.2 | 148.6 | 146.7 | 147.2 | 145.9 | 145.2 | 144.2 | 143.9 |
| وزن المواد               | 1.8   | 1.4   | 3.3   | 2.8   | 4.1   | 4.8   | 5.8   | 6.1   |
| وزن العيله جاله          | 68.9  | 70.5  | 69.7  | 67.1  | 67.7  | 66.3  | 66.7  | 67.9  |
| المحتوى المالي %         | 2.6   | 2.0   | 4.7   | 4.2   | 6.1   | 7.2   | 8.7   | 9.0   |
| متربط المخرى الماتي يا   | 3     | 2.    | 5     | 4.    | 6     | 6.    | 8     | 8     |
| للانه لجله               | 60    | 1.9   | 53    | 2.0   | 42    | 2.1   | 17    | 2.0   |



EGSCO

Agland States

أني العمل -<del>إ</del>-ح<u>ا</u>ر التوقيح!

## اختيار لسية تحميل كاليفورليا ASTM D1883 (C.B.R)

|       | ⊏                        | A-1-b | تصنيف العينه                     |
|-------|--------------------------|-------|----------------------------------|
| 56    | عد فخریت                 | 56    | حد الشريات                       |
| 10    | رقر تيك                  | 2131  | عبد نقلب إسراز)                  |
| 35    | وزن الوقه                | 5289  | وژن طحيخ جم)                     |
| 150   | وزن تونته جانبته رطيه وم | 10105 | رژن اللقب هورژن فعیله رطبه (بمر) |
| 142.9 | وزن لجلته وتعيته وطة وم  | 4816  | وزن العيته رطيه (جم)             |
| 7.1   | وزن فنادجم               | 2.266 | تحاطة در طبة وبين سب2)           |
| 107.9 | وزن هيته جنفة جم         | 2.