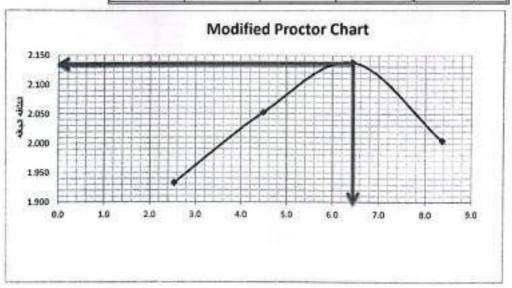

-----|-------|-------|-------|-------|-------|-------|
| زن لبت                   | 33.3  | 32.1  | 31    | 34.1  | 32.2  | 32.9  | 31.5  | 30    |
| رزن لجلته + لجنه رطيه    | 150.0 | 150.0 | 150.0 | 150.0 | 150.0 | 150.0 | 150.0 | 150.0 |
| رزن الوقله + العيله جاله | 148.9 | 147.3 | 144.6 | 145.3 | 142.6 | 143.2 | 140,3 | 141.3 |
| رزن العياء               | 3.1   | 2,7   | 5.4   | 4.7   | 7.4   | 6.8   | 9.7   | 8.7   |
| رزن العزنه جافه          | 113.6 | 115.2 | 113.6 | 111.2 | 110.4 | 110.3 | 108.8 | 111.3 |
| لمعترى الملى %           | 2.7   | 2.3   | 4.8   | 4.2   | 6.7   | 6.2   | 8.9   | 7.8   |
| متربط المحترى المائي %   | 5     | 2.5   |       | 4.    | 4     | 6.    | 4     | 8.    |
| لكافه لجاله              | 33    | 1.9   | 62    | 2.0   | 38    | 2.1   | 06    | 2.0   |



ملاحقات

الاستشادات الاستواد الاستود الاستواد الاستود الاستود الاستود الاستواد الاستود الاستواد الاستواد الاستود الاستود الاستود الاستود الاستود ا

مینسن المعمل مارسیا انتوانی/ا قن المعل التواهدا التواهدا

#### اختيار لسية تحميل كاليفورنيا ASTM D1883 ( C. B. R )

|       | 8                            | A-1-b | تصنيف العينه                      |
|-------|------------------------------|-------|-----------------------------------|
| 66    | عد اغتریات                   | 56    | عد تغریث                          |
| 16    | رقرتيقه                      | 2131  | هيم لقالب (سر2)                   |
| 44    | رژن فوقته                    | 5260  | وژڻ طفيخ چم)                      |
| 180   | وزن فيقته دلعيته رطبه هم     | 10068 | رُزن الكافب جوزن العيله رطبة ؤجد) |
| 143.6 | وزن البلكة دائ