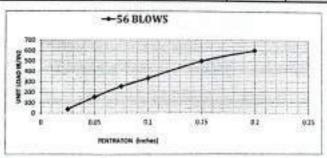

ف                        |  |

| 0.30% | تبنية ومعص |
|-------|------------|
|       | 6.30%      |

#### حساب نسية تحمل كاليقورنيا

| 7.62      | 5.08       | 3.81     | 2.54     | 1.95     | 1.27    | 0.635       | الإعتراق بالمم  |        |
|-----------|------------|----------|----------|----------|---------|-------------|-----------------|--------|
| 0.3       | 0.2        | 0.15     | 0.1      | 0.075    | 0.05    | 0.025       | ق باليومية      |        |
| 1137      | 820        | 673      | 448      | 345      | 209     | 51          | No ALGARA       |        |
| 2505.9129 | 1808.08358 | 1483.475 | 987.9381 | 760.5555 | 461.038 | 111.3390584 | القرامه بالباوت | بىدىسر |
| 835.68329 | 602.967982 | 494,7161 | 329.4621 | 253.6335 | 153.749 | 37.12985841 | الحمل 10/11/2   |        |



40.25 C. B. R \*ليدة

<u> بالمحلت</u> : لم غير 100 في فداد ثمنا 95 ماها طبلا ليوضفا فيلزوج