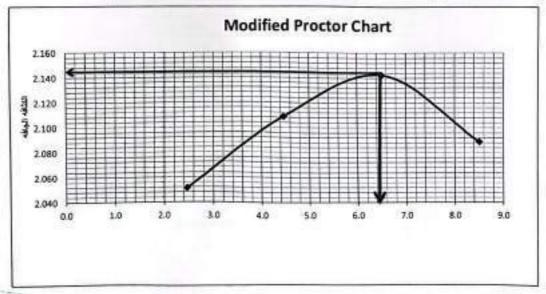

| 150.0 | 150.0 | 150.0 | 150.0 |  |
| رزن الجفله + العينه جاله |                               |              | 145.8 | 145.9 | 144.2 |       | 142.7 | 142.4 |  |
| رزن هره                  |                               | 2.0          | 4.2   | 4.1   | 5.8   | 5.9   | 7.3   | 7.6   |  |
| رزن العنه جافه           |                               | 92.7         | 92.6  | 93.3  | 90    | 89.7  | 88.2  | 87    |  |
| لمتوى الباتي %           | 2.8                           | 2.2          | 4.5   | 4.4   | 6.4   | 6.6   | 8.3   | 8.7   |  |
| متوسط المحتوى المنتى %   | 5                             | 2.           | 5     | 4.    | 5     | 6.    | 5     | 8.    |  |
| لكاله تجانه              | 2.051                         |              | 2.109 |       | 42    | 2.142 |       | 2.089 |  |



CHAN.



المنظفي المحد البا المنظم المنظفي المحد البا فني العمل 1/ 1 00ء حسد عصيه التوفيم المحسي

# الحَيْرَارُ نَسْمِةً تَحْمَيْلُ كَالْبِقُورِلْمِا [ ASTM D1883[C.B.R

|       |                             | A-1-b | تصنيف العينه                   |
|-------|-----------------------------|-------|--------------------------------|
| 84    | عد اشریات                   | 56    | عد الخريات                     |
| 2     | رقم البلقة                  | 2131  | حجم الذالب (سيال)              |
| 25.63 | وژن فیظه                    | 5289  | ولن فقص (جم)                   |
| 150   | وان قبلته وقميته رطبة جم    | 10073 | يژن فلکب جوزن تنميته رخيه (جم) |
| 142.4 | مِرْن الوقه دائميّه جالة وم | 4784  | وزن فعيته رخيه (جر)            |
| 7.6   | وزن شاه جم                  | 2.245 | تعلقة غرطية (