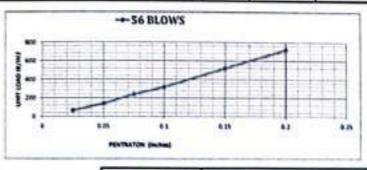

| 2161  | (                           |
|       |                             | nn.   |                             |

| 4, 641 10264, | 625N | نىية بوندى |
|---------------|------|------------|

# هسفي لسية لمنال كالياورانيا

| 7.62    | 5.08    | 3.51     | 2.54    | 1.95    | 1.27   | 0.635   | شراق بالمر | -W    |
|---------|---------|----------|---------|---------|--------|---------|------------|-------|
| 0.3     | 0.2     | 0.15     | 0.1     | 0.075   | 0.05   | 0.025   | ال بالوجيد | 37.74 |
| 1540.0  | 980     | 708.0    | 433.0   | 325.0   | 190.0  | 88.0    | tg tija    |       |
| 3394.16 | 2159.92 | 1580.432 | 954.332 | 716.3   | 418.76 | 193.952 | -          | , eu  |
| 1131.9  | 720.3   | 520.38   | 318.255 | 238.875 | 139.65 | 64.68   | B/N2 Jul   | 1     |



48PA C.B.R TAN

<u>بالنظان</u> عرضر فلكي في فناد يندا ١٨ سامة باية غواملة فطروع

يوم لم

Ecsco

منافع سس سفارة



# 2.020 2 060 \$ 2,120 3 2 140 3 100 2 200 Modified Proctor Chart

| COL Lab.              | 2.119 2.038<br>4.0 2.5 9 |       | 18    | 2.181 |       | 5.0   |       |      |
|-----------------------|--------------------------|-------|-------|-------|-------|-------|-------|------|
| غرسط لمحاري لمغيرية   |                          |       | 0.4   |       | 9'9   |       | 1.8   |      |
| المنزواليل الأ        | 2.8                      | 22    | T.b   | 3.6   | 8.8   | L'S   | 8.8   | 0.8  |
| داليه دايدا ي))       | 146                      | 96    | 92.1  | 1.22  | 7.68  | 8.06  | 6.78  | 9.88 |
| ALL BACK              | 9.2                      | 1.5   | 3.8   | 3.5   |