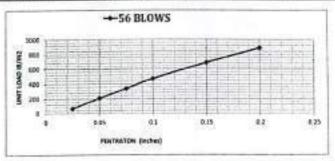

*/media |                        | 58.8% | شية فنف                       |

#### حساب تسبة تحمل كالبقورثيا

| 7.62      | 5,08       | 3.81     | 2.54     | 1.95     | 1.27    | 0.635       | لزاق بالمم       | الإق      |
|-----------|------------|----------|----------|----------|---------|-------------|------------------|-----------|
| 0.3       | 0.2        | 0.15     | 0.1      | 0.075    | 0.05    | 0.025       | اق باليومية      | الإغير    |
| 1611      | 1210       | 934      | 639      | 460      | 283     | 92          | he signs         |           |
| 3549,9794 | 2666.10696 | 2057.539 | 1408.4   | 1014.28  | 623.058 | 202.6559645 | القراءه بالباوند | بعد الغمر |
| 1183.8534 | 889.105543 | 686.1575 | 469.6797 | 33B 2457 | 207.78  | 67.64933481 | 18/1M2 (MAIL)    |           |



البة" C.B.R فيمة

الكملات فرشر فالبالي فالأفنا ووالاما يتواطأ فيفروع

مهللس المعمل م) مراد المراجع 40 0000 A

استشاري أبحاث التربة والاساسات : أ.د.م. هشام محمد حلمي



# مشروع : قطار اسوان الكهربائي السريع – القطاع الثاثي

# تقرير بئتائج إختبارات صلاحية أتربة للتأسيس

مقدمة : تم إعداد هذا التقرير بناءا على طلب شركة / الامون

وذلك لتحديد خصائص ومدي صلاحية عينة تراب للإستخدام في / طبقات الردم لجسر القطار الكهربالي

مصدر العبنة : عد المحطة / مشون

- المندوب: وقد تم توريد العينة بمعرفة 1- م/ محمد منتصر (مهندس الاشراف مكتب د/ حسن مهدي )

- رقم الهاتف =01090377179

-تنبيه هام : العيلة مستولية من أحضرها

عَدْرِيخ توريد العينة : 2024/3/12

إسم المشروع : مشروع القطار الكهربائي السريع (القطاع الثاني) - (بتي مزار - منقلوط)

#### وقد تم عمل الإختيارات الأنية :

1-التدرج الحبيبي 2-حد السيولة والتدونة