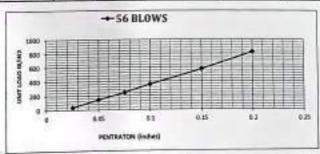

| 39.5% | النية فدف                      |

| غير قليلة لجنظش | 0.32% | لبنية وإنفض |
|-----------------|-------|-------------|

### حساب لسية تحمل كاليقورتيا

| 7.62     | 5.08     | 3.81     | 2.54    | 1.95   | 1.27    | 0.635   | الراق بالمم      | 631    |
|----------|----------|----------|---------|--------|---------|---------|------------------|--------|
| 0.3      | 0.2      | 0.15     | 0.1     | 0.075  | 0.05    | 0.025   | اق بالوصه        | الاعتر |
| 1605.0   | 1118     | 774.0    | 485.0   | 330.0  | 191.0   | 46.0    | by high          |        |
| 3537.42  | 2464.072 | 1705.896 | 1068.94 | 727.32 | 420.964 | 101.384 | القراءه بالبغرند | بد تسر |
| 1179.675 | 821.73   | 568.89   | 356.475 | 242.55 | 140.385 | 33.81   | 19/1N2 Just      |        |



Sees C.B.R "Aut

<u> الاستانات</u>: تو خبر 186ب في العاد أمدة 195 ساحة طبقة لمواسطة المشروع

مرا مرد مدار



مشروع : قطار اسوان الكهرباني السريع – القطاع الثاثي

## تقرير ينتائج إختيارات صلاحية أترية للتأسيس

مقدمة : ثم إعداد هذا التقرير بناءا على طلب شركة /الامين

ونلك لتحديد خصائص ومدي صلاحية عينة تراب للإستخدام في طبقات الردم لجسر القطار الكهرباني

مصدر العينة : عد المعطة / ٢٠ ١ + ٢٢ ( عينه ١ من المحجر يمين المسار)

- المتدوب: وقد ثم توريد العينة بمعرفة ١- م/محمود الحيلي (مهندس الإشراف مكتب د/ حسن مهدي) رقم الهاتف = ١١٥٩٤٠٠١٠

شاريخ توريد العينة : ١٥٠/١٠/١٠

اسم العشروع : مشروع القطار الكهربائي السريع (القطاع الثائي) – (بتي مزار - منقلوط)

### وقد تم عمل الإختبارات الأتية :

١-التدرج الحبيبي

٢ حد السيولة واللدونة

٣-اختبار البروكتور

CBR اختيار

هاختيار المواد العضوية

### وكالت نتال