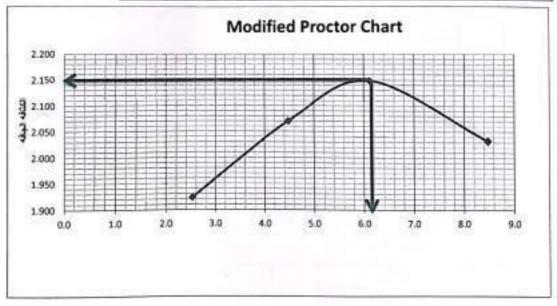

-----|-------|-------|-------|-------|-------|-------|
| رزن لبقه                 | 55.3  | 54.1  | 53    | 56.1  | 54.2  | 54.9  | 53.5  | 52    |
| وزن المفته + العيله رطبه | 150.0 | 150.0 | 150.0 | 150.0 | 150.0 | 150.0 | 150.0 | 150.0 |
| رزن الجقه + العيله جامه  | 147.9 | 147.4 | 145.6 | 146.2 | 144.6 | 144.4 | 142.3 | 142.5 |
| وزن العياد               | 2.1   | 2.6   | 4.4   | 3.8   | 5.4   | 5.6   | 7.7   | 7.5   |
| وزن العبنه جافه          | 92.6  | 93.3  | 92.6  | 90.1  | 90.4  | 89.5  | 88.8  | 90.5  |
| المعترى المالي %         | 2.3   | 2.8   | 4.8   | 4.2   | 6.0   | 6.3   | 8.7   | 8.3   |
| مترسط المعتوى المائي %   | 5     | 2.    | 5     | 4.    | 1     | 6.    | 5     | 8.    |
| (33) تمانه               | 23    | 1.9   | 70    | 2.0   | 49    | 2.1   | 33    | 2.0   |



بالعظات ..

350

را معطف محداليا

المرابعة المياريد التوفيما محدد

#### اختبار نسية تحميل كاليفورنيا ASTM D1883 (C.B.R)

|       |                            | A-1-b | تصنيف العينه                                         |
|-------|----------------------------|-------|------------------------------------------------------|
| 84    | عد تغربات                  | 56    | عدد الشريات                                          |
|       | رقر الوقلة                 | 2131  | هيم افالب (سيا2)                                     |
| 51    | وژن الجلاله                | 5219  | وزن تقافية ( جم)                                     |
| 150   | وژن الهانه جالميله رطبه جم | 10095 | رَانَ فَقَالِبَ جَوَزَنَ الْعَيْنَةُ رَطْبَهُ (جَمُ) |
| 144.4 | وزن فوقته دفعيته وفة وم    | 4896  | وزن همله رطبه (بمر