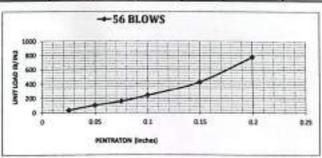

لا)     |
|       |                          | 16.6% | نبية فنه                       |
|       | 4, 400 (034)             | 0.32% | نسية الإنتقاق                  |

### هساب تمنية تحمل كالوفورتوا

| 7.62     | 5.08     | 3.81     | 2.54    | 1.95   | 1.27    | 0.635  | راق بالمم       | 44     |
|----------|----------|----------|---------|--------|---------|--------|-----------------|--------|
| 0.3      | 0.2      | 0.15     | 0.1     | 0.075  | 0.05    | 0.025  | اق باليوسية     | JAY!   |
| 1633.0   | 1056     | 581.0    | 323.0   | 210.0  | 138.0   | 45.0   | by toles        | 100    |
| 3599.132 | 2327.424 | 1280.524 | 711.892 | 462.84 | 304.152 | 99.18  | القرامه بالبارت | يد قسر |
| 1200.255 | 776.16   | 427.035  | 237.405 | 154.35 | 101.43  | 33.075 | IB/IN2 Just     |        |



51.7% C. B. R قباة

<u> مان بالله :</u> تم غير 100 م في الدار نبية 100 سامة طيقة ليواسطة المشروع

2001 11 00 1 10 00 11

استشاري أبحاث التربة والاساسات : أ.د.م. هشام محمد حلمي



مشروع : قطار اسوان الكهربائي السريع – القطاع الثاني

## تقرير بنتاتج إختبارات صلاحية أتربة للتأسيس

مقدمة : تم إعداد هذا التقرير بناءا على طلب شركة / الأمين

وذلك لتحديد خصائص ومدى صلاحية عيتة تراب للإستخدام في طبقات الردم لجمر القطار الكهربالي

مصدر العينة : عند المحطه ( 810+224 ) عينه من المشون

- العندوب: وقد تم توريد العينة بمعرفة م/ عبدالله احمد حشمت. (مهندس الأشراف مكتب داحسن مهدي)

يناريخ: 2023/11/26:

- بيانات المندوب: رقم الهانف = 01069083393

-العينه مستوليه من احضرها.

أسم المشروع : مشروع القطار الكهريائي السريع (القطاع الثاني) - (يثي مزار - متقلوط)

#### وقد تم عمل الاختبارات الأثبية :

1-التدرج الحب