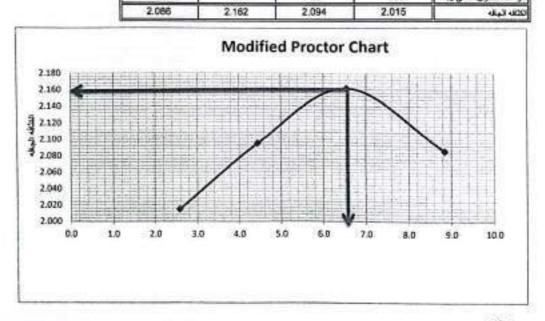

ه    | 150.0 | 150.0           | 150.0 | 150.0       | 150.0                | 150.0        | 150.0 | 150.0 |    |
| وزن المِقته + الموته جافه | 147.2 | 148             | 145.8 | 146         | 144.6                | 143.8        | 142.3 | 142   |    |
| وزن العياد                | 2.8   | 2.0             | 4.2   | 4.0         | 5.4                  | 6.2          | 7.7   | 8.0   |    |
| وزن لعنه جاله             | 93.3  | 92.6            | 91.3  | 93.3        | 89.1                 | 88           | 89.1  | 88.4  |    |
| المحترى المالي %          | 3.0   | 2.2             | 4.6   | 4.3         | 6.1                  | 7.0          | 8.6   | 9.0   |    |
| مترسط المحترى المائي 3%   | 6     | 2.              | 4     | 4           | 8                    | 6.           | 8     | 8.    |    |



المناسبة ال

مهلس المعمل عام التوفيح! التوفيح!

قن المعل ا<del>ر حاص</del> التوفيح

#### اختبار نسبة تحميل كاليفورنيا ASTM D1883 ( C. B. R

|       |                             | A-1-a | تصنيف العينه                      |
|-------|-----------------------------|-------|-----------------------------------|
| 56    | عد الشريات                  | 56    | عد جشريات                         |
| В     | رقم هيئته                   | 2131  | هيم خلف (سب3)                     |
| 31.2  | وزن تجلله                   | 5209  | وڙڻ فلقيم جم)                     |
| 150   | وزن فيقته وفعيّه رطبه هم    | 19110 | وزن الخلب هوازن العيله رطبه (جمز) |
| 142.0 | وزن کیفته جانبته بیانا هم   | 4821  | وزن العيته رطبه (جوز)             |
| 7.4   | وزن قمام وم                 | 2.262 | تعتمة ترطية (جزا سولا)