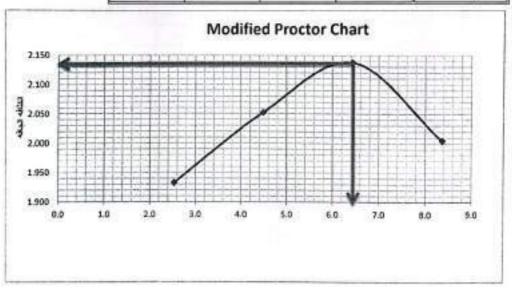

-----|-------|-------|-------|-------|-------|-------|
| زن لبت                   | 33.3  | 32.1  | 31    | 34.1  | 32.2  | 32.9  | 31.5  | 30    |
| رزن لجلته + لجنه رطيه    | 150.0 | 150.0 | 150.0 | 150.0 | 150.0 | 150.0 | 150.0 | 150.0 |
| رزن الوقله + العيله جاله | 148.9 | 147.3 | 144.6 | 145.3 | 142.6 | 143.2 | 140,3 | 141.3 |
| رزن العياء               | 3.1   | 2,7   | 5.4   | 4.7   | 7.4   | 6.8   | 9.7   | 8.7   |
| رزن العزد جافه           | 113.6 | 115.2 | 113.6 | 111.2 | 110.4 | 110.3 | 108.8 | 111.3 |
| لمعترى الملى %           | 2.7   | 2.3   | 4.8   | 4.2   | 6.7   | 6.2   | 8.9   | 7.8   |
| متربط المحترى المائي %   | 5     | 2.    | 5     | 4.    | 4     | 6.    | 4     | 8.    |
| لكافه لجاله              | 33    | 1.9   | 62    | 2.0   | 38    | 2.1   | 06    | 2.0   |



ملاحقات

الاستشادات الاستواد الاستود الاستواد الاستود الاستود الاستود الاستواد الاستود الاستواد الاستواد الاستود الاستود الاستود الاستود الاستود ا

مینسن المعمل مارسیا انتوانی/ا قن المعل التواهدا التواهدا

#### اختيار لسية تحميل كاليفورنيا ASTM D1883 ( C. B. R )

|       | 8                            | A-1-b | تصنيف العينه                      |
|-------|------------------------------|-------|-----------------------------------|
| 68    | عد اغتریات                   | 56    | عد تغریث                          |
| 16    | رقرتيقه                      | 2131  | هيم لقالب (سر2)                   |
| 44    | رژن فوقته                    | 5260  | وژڻ طفيخ چم)                      |
| 180   | وزن فيقته دلعيته رطبه هم     | 10068 | رُزن الكافب جوزن العيله رطبة ؤجد) |
| 143.6 | وزن البلكة دائ