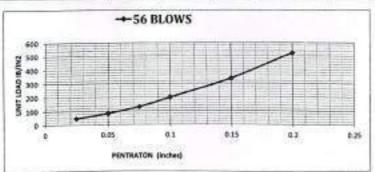

|
|       | غر قبلة بجنس               | 0.30% | نسية وتتفش                                           |

#### حساب نسبة تحمل كالبغورنيا

| 7.62   | 5.08     | 3.81     | 2.54    | 1.95    | 1.27    | 0.635   | رَاقِ بَالْمِمَ  | الاخا     |
|--------|----------|----------|---------|---------|---------|---------|------------------|-----------|
| 0.3    | 0.2      | 0.15     | 0.1     | 0.075   | 0.05    | 0.025   | ق باليوصة        | الإخترا   |
| 1000.0 | 714      | 459.0    | 269.0   | 179.0   | 114.0   | 63.0    | القراءة kg       |           |
| 2204   | 1573.656 | 1011.636 | 592.876 | 394.516 | 251.256 | 138-852 | القراءة بالباوند | بعد الغمر |
| 735    | 524.79   | 337.365  | 197.715 | 131.565 | 83.79   | 46.305  | 18/1N2 (Inchi)   |           |



35.0% C. B. R "كيونة

<u>ملاحظت : ثم خبر الثالب في ضاء ثمة 50 ساعة طبقا تمواسفة فستروع</u>

معدداله سر

رُورِ مُحَمِّلُهُمَ مِحْدَالِهَا مُرَّدُ مُحَمِّلُهُمُ مِحْدَالِهَا مُرَّدُ مُحَمِّلُهُمُ مِحْدَالِها

### مشروع : قطار اسوان الكهرباني السريع ــ القطاع الثاني





## تقرير بنتائج إختبارات صلاهية أتربة للتأسيس

مقدمة : تم إعداد هذا التقرير بناءا على طلب شركة / الامين

وذلك لتحديد خصاتص ومدي صلاحية عينة تراب للإستخدام في طبقات الردم لجسر القطار الكهرباني

مصدر العِنة : عند المعطة /224+880 ( عينة من القطاع)

- المندوب: وقد تم توريد العينة بمعرفة م/ احمد سمير . (مهندس الأشراف مكتب داحسن مهدي)

2024/1/6: خيات

- بياتات المندوب: رقم الهاتف = 01061961579

اسع العشروع : مشروع القطار الكهريائي السريع (القطاع الثاني) - (بني مزار - منظوط)

تنبيه : العينة مسولية من احضرها

#### وقد تم عمل الإختب