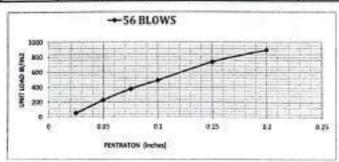

|
|---------------|-------|---------------|
| Course che Te | 0.50% | Comply of the |

### مساب تسية تحمل كاليقورتيا

| 7.62      | 5.08       | 3.81     | 2.54     | 1.95     | 1.27    | 0.635       | زاق بالمم        | 4%      |
|-----------|------------|----------|----------|----------|---------|-------------|------------------|---------|
| 0.3       | 0.2        | 0.15     | 0.1      | 0.075    | 0.05    | 0.025       | ق باليونية       | الاختر  |
| 1697      | 1224       | 1005     | 669      | 515      | 312     | 75          | kg hijah         | 1       |
| 3740.1685 | 2698.63221 | 2214.142 | 1474.535 | 1135.158 | 688.116 | 166.1776991 | الغراده بالباولد | مدالغمر |
| 1247.2885 | 899.952212 | 738.3823 | 491.7345 | 378.5575 | 229.476 | 55.41769912 | 18/1N2 Name      |         |



60.0% C. B. R "قينة

<u>محملات : ثم غير عنف في شاء لبنا 50 سامة طبلا ليراسطة شخروج</u>

100

استشاري أبحاث التربة والاساسات : أ.د.م. هشام محمد حلمي



مشروع : قطار اسوان الكهرياني السريع -- القطاع الثانى

# تقرير بنتائج اختبارات صلاهية أتربة للتأسيس

مقدمة: تم إعداد هذا التقرير بناءا على طلب شركة / الامين

وذلك لتحديد خصائص ومدي صلاحية عينة تراب للاستخدام في طبقات الردم لجسر القطار الكهربائي

مصدر العينة: عند المعطة / (عينة من مشون يمين العسار 1.5 كم)

- المندوب: وقد ثم توريد العينة بمعرفة م/احمد للدي. (مهندس الأشراف مكتب داحسن مهدي)

بتاريخ: 2024/5/23

بيانات المندوب: رقم الهاتف = 01067864189

اسم العشروع: مشروع القطار الكهريائي السريع (القطاع الثقي) - (يتي مزار - منفاوط)

تتبيه: العينة مسؤولية من احضرها

#### وقد ثم عمل الاختبارات الأثية:

1-التدرج الحبيبي 2-حد السيولة واللدونة 3-إختبا