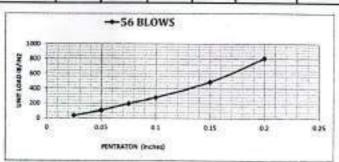

|

| 0.30% | تسية الإنفاق |
|-------|--------------|
|       | 0.30%        |

#### حساب لسية تحمل كاليفورنيا

| 7.62     | 5.08       | 3.81     | 2.54     | 1.95     | 1.27    | 0.635       | راق بالمم        | 184      |
|----------|------------|----------|----------|----------|---------|-------------|------------------|----------|
| 0.3      | 0.2        | 0.15     | 0.1      | 0.075    | 0.05    | 0.025       | ق باليوصة        | الإخارا  |
| 1532     | 1093       | 666      | 381      | 268      | 145     | 48          | kg fajati        |          |
| 3376.317 | 2409.69599 | 1467.07  | 839.7945 | 589.57   | 318,779 | 106.2597093 | القراءة بالباوند | بعدالغمر |
| 1125.949 | 803.596439 | 489.2451 | 280.0585 | 196.6125 | 106.308 | 35.43597384 | 18/IN2 الحمل     | 1        |



53.6% C.B.R "قيلة

<u>ملاحظات :</u> تر غير اللك في الناء لبدا 10 سامة طباة ليراسطة التثروخ

4

کر فنعال 14 میلیک 12 فوار ) استشاري أبحاث التربة والاساسات: أ.د.م. هشام محمد حلمي



### مشروع : قطار اسوان الكهرياني السريع – القطاع الثاني

## نقرير بنتائج إختبارات صلاهية أتربة للتأسيس

مقدمة : تم إعداد هذا التقرير بناءا على طلب شركة / الامين

وذلك لتحديد خصائص ومدي صلاحية عينة تراب للإستخدام في / طبقات الردم لجسر القطار الكهربائي

مصدر العينة : عند المحطة / مشون

- المندوب: وقد تم توريد العينة بمعرفة 1- م/ محمود الحيني (مهندس الاشراف مكتب د/ حسن مهدي )

- رقم الهاتف =01090944342

-تنبيه هام: العبئة مستولية من احضرها

-تاريخ توريد العينة : 3/24/3/6

اسم المشروع : مشروع القطار الكهربائي السريع (القطاع الثاني) - (يتي مزار - منظوط)

#### وقد تم عمل الإختيارات الأثنية :

1-التدرج الحبيمي 2-جد ال