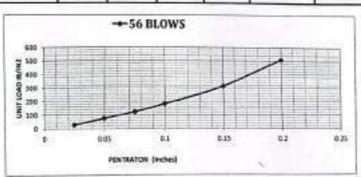

--------------------------------------------------------------------------------------------------------|
|                  |       | The second secon |

### حساب تسبية لحمل كاليقورةوا

| 7.62     | 5.08     |         | 2.54    | 1.95    | 1.27    | 0.635  | راق بالمع        | الإى    |
|----------|----------|---------|---------|---------|---------|--------|------------------|---------|
| 0.3      | 0.2      | 0.15    | 0.1     | 0.075   | 0.05    | 0.025  | ق باليونية       | الاختر  |
| 1365.0   | 693      | 426.0   | 247.0   | 167.0   | 102.0   | 38.0   | ig isjal         |         |
| 3008.46  | 1527.372 | 938.904 | 544.388 | 368,068 | 224.808 | 83.752 | القراءة بالباوند | مدالغمر |
| 1003.275 | 509.355  | 313.11  | 181.545 | 122.745 | 74.97   | 27.93  | 10/IN2 الحمل     |         |



54.0% C.B.R\*inj

والمطانة وترغير فلقوش فرضاء ليرة عاوسونا طيلان وسيقة البشروة

A LEGERTO

# استشاري أبحاث التربة والاساسات: أ.د.م. هشام محمد حلمي



# مشروع : قطار اسوان الكهرباني السريع ــ القطاع الثاني

# تقرير بنتانج إختبارات صلاحية أتربة للتأسيس

مقدمة : ثم إعداد هذا التقرير بناءا على طلب شركة / الامون

وذلك لتحديد خصائص ومدي صلاحية عينة تراب للإستخدام في طبقات الردم لجسر القطار الكهرباني

مصدر العينة : من 225+020 الى 140+225 عينه من التوريد على الطبقة (5.5-)

- المندوب: وقد تم توريد العينة بمعرفة م/ عبدالله احمد حشمت . (مهندس الأشراف مكتب داحسن مهدي)

يتاريخ : 2023/10/24

- بيانات المندوب: رقم الهاتف = 01069083393

-العينه مسئوليه من احضرها,

إسع المشروع : مشروع القطار الكهربائي السريع (القطاع الثاني) - (بني مزار - منظوط)

### وقد تم عمل الإختبارات الأتبة :

1-النترج الحبيبي 2-حد ا