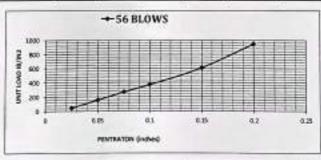

|

|   | غر فية تخفض | 0.18%  | نسبة وولظائل |
|---|-------------|--------|--------------|
| d |             | 4.14.1 |              |

### حساب لسية تحمل كاليقورتيا

| 7.62    | 5.08     | 3.81     | 2.54     | 1.95    | 1.27    | 0.635   | الأخفر اق يألمم |          |
|---------|----------|----------|----------|---------|---------|---------|-----------------|----------|
| 0.3     | 0.2      | 0.15     | 0.1      | 0.075   | 0.05    | 0.025   | اق بالبوهسة     | NATE.    |
| 1960.0  | 1287     | 824.0    | 503.0    | 365.0   | 212.0   | 63.0    | kg hijāl        |          |
| 4319.84 | 2836.548 | 1816.096 | 1108.612 | 804.46  | 467.248 | 134.444 | القراء بالباونة | بد النبر |
| 1440.6  | 945.945  | 605.64   | 369.705  | 268.275 | 155.82  | 44.835  | 18/W2 Just      |          |



قيمة: C.B.R قيمة:

<u>رويدقان :</u> تر غير التالي في الباء لينا عن ساحة طبقا لمواصفة المشروع

William Willia

ما مد مد عليه

استشاري أبحاث التربة والاساسات : أ.د.م. هشام محمد حلمي



### مشروع : قطار اسوان الكهربائي السريع – القطاع الثاني

## تقرير بنتائج إختبارات صلاحبة أتربة للتأسيس

مقدمة : ثم إعداد هذا التقرير بناءا على طلب شركة / الأمون

وذلك التحديد خصائص ومدي صلاحية عينة تراب للإستخدام في طبقات الردم لجسر القطار الكهربالي

مصدر العينة : عند المحطه ( 900+224 ) عينه من المشون

- المندوب: وقد تم توريد العينة بمعرفة م/ عبدالله احمد حشمت. (مهندس الأشراف مكتب د/حسن مهدي)

يتاريخ: 2023/12/5

- بياتات المندوب: رقم الهاتف = 01069083393

والعيته مستوليه من احضرها.

إسم المشروع : مشروع القطار الكهريائي السريع (القطاع الثاني) - (بني مزار - منفلوط)

### وقد ثم عمل الإختبارات الأثنية :

1-التدر