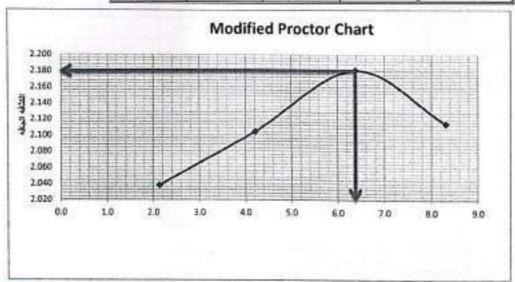

-----|-------|-------|-------|-------|-------|-------|-------|
| رزن لبقه                | 70.2  | 71.3  | 73.5  | 75.6  | 78.9  | 79.3  | 80    | 83    |
| رزن لبقه ۽ النينه رخيه  | 150.0 | 150.0 | 150.0 | 150.0 | 150.0 | 150.0 | 150.0 | 150.0 |
| رزن لبغته + المزنه جافه | 148.5 | 148.2 | 147   | 148.9 | 145.9 | 145.6 | 144.9 | 144.6 |
| رزن لمهاد               | 1.5   | 1.8   | 3.0   | 3.1   | 4.1   | 4.4   | 5.1   | 5.4   |
| رزن لعنه جانه           | 78.3  | 76.9  | 73.5  | 71.3  | 67    | 66.3  | 64.9  | 61.6  |
| لمعتوى المكى %          | 1.9   | 2.3   | 4.1   | 4.3   | 6.1   | 6.6   | 7.9   | 8.8   |
| مترسط المحتري المالي ﴿﴿ | 1     | 2.1   |       | 4.    | 4     | 6     | 3     | 8     |
| تكلفه الجافه            | 37    | 2.0   | 04    | 2.1   | 81    | 2.1   | 14    | 2.1   |



EGSCO

V/TVVV

مینس شمل ۱۰ افرانی:

### اختيار نسبة تحميل كاليفورنيا ASTM 01883 (C.B.R)

|         | 2                      | A-1-a | تصليف العينه                  |
|---------|------------------------|-------|-------------------------------|
| 66      | هد فضریت               | 56    | هد الدريات                    |
| 1       | رقم تجلانه             | 2131  | هجم خلاب (سيال)               |
| 99      | وزن تيفه               | 5289  | وزن طلبط جر)                  |
| 156     | وزن ليفه دلجه رخه هم   | 16170 | وزن فلقب جوزن فعيته رطبه (جم) |
| ter     | رزن ثبقته جليته جلة جم | 4881  | وزن هيله رطبه (جو)            |
| ¥       | pe elub (US)           | 3.290 | تعلقة ترطية ومرا سيال)        |
| 48.0    | وزن فعله بيغة بي       | 2.156 | خسي عالقه جنفه (جم) سم5)      |
| 63%     | المح