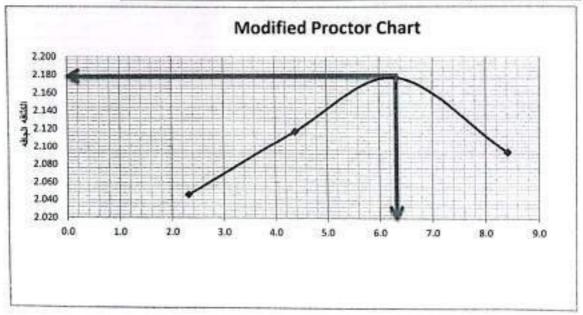

-----|-------|-------|-------|-------|-------|-------|
| رزن البحنه               | 50.9  | 45    | 45.6  | 42.3  | 48.9  | 47.5  | 42.3  | 46.5  |
| وزن الجفاة + العيله رطبه | 150.0 | 150.0 | 150.0 | 150.0 | 150.0 | 150.0 | 150.0 | 150.0 |
| وزن الجفته + العيله جافه | 147.5 | 147.9 | 145.3 | 145.8 | 143.9 | 144   | 141.6 | 142   |
| رزن النياء               | 2.5   | 2.1   | 4.7   | 4.2   | 6.1   | 6.0   | 8.4   | 8.0   |
| وزن العبده جافه          | 96.6  | 102.9 | 99.7  | 103.5 | 95    | 96.5  | 99.3  | 95.5  |
| المحتوى المائي %         | 2.6   | 2.0   | 4.7   | 4.1   | 6.4   | 6.2   | 8.5   | 8.4   |
| مثوسط المحلوي العائي %   | 3     | 2.    | 4     | 4.    | 3     | 6.    | 4     | 8     |
| 45.0                     | 46    | 2.0   | 17    | 2.1   | 77    | 2.1   | 94    | 2.0   |









#### اختبار لسبة تحميل كاليفورنيا ASTM D1883 (C.B.R)

| هدد انشریات<br>یقم تجانه<br>وژن انبطاه | 56<br>2131<br>5269                 | جد تشریات<br>هجم الخاف (سب2)                                                         |
|----------------------------------------|------------------------------------|--------------------------------------------------------------------------------------|
|                                        |                                    | A7553 - 175                                                                          |
| وزن تبطنه                              | 4285                               | SVA POLIVICA                                                                         |
|                                        | ****