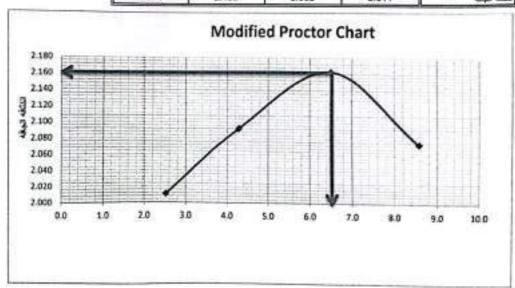

-----|-------|-------|-------|-------|-------|-------|
| رزن الوقاء               | 75.3  | 74.1  | 73    | 76.1  | 74.2  | 74.9  | 73.5  | 72    |
| رزن البقله + الميته رشيه | 150.0 | 150.0 | 150.0 | 150.0 | 150.0 | 150.0 | 150.0 | 150.0 |
| رزن البقله + العزبه جاله | 148.3 | 148   | 146.8 | 147   | 145.8 | 145   | 144   | 143.8 |
| وزن المياء               | 1.7   | 2.0   | 3.2   | 3.0   | 4.2   | 5.0   | 6.0   | 6.2   |
| وزن العزله جافه          | 73    | 73.9  | 73.8  | 70.9  | 71.6  | 70.1  | 70.5  | 71.8  |
| المعترى المالي %         | 2.3   | 2.7   | 4.3   | 4.2   | 5.9   | 7.1   | 8.5   | 8.6   |
| مترسط الممترى الدلى %    | 5     | 2.    | 3     | 4.3   | 5     | 6.    | 6     | 8.    |
| لكله ليك                 | 11    | 2.0   | 92    | 2.0   | 63    | 2.1   | 74    | 2.0   |



1

1000

قرانسان <u>الحکم</u> الزف<u>ن</u>ا

## اختبار ثمية تحميل كاليفورنيا C.B.R) ASTM D1883

|       |                            | A-1-a | تصليف العينه                                          |
|-------|----------------------------|-------|-------------------------------------------------------|
| 60    | هد غشریات                  | 56    | هد کشریات                                             |
| 15    | رقم تنبخه                  | 2131  | هيم القاب (سيلا)                                      |
| 30    | وژن الهائله                | 5280  | وزن فللباز جم)                                        |
| 180   | وزن لوقته بالميته رطبه وم  | 10115 | رِيْنَ اللَّقِبِ جَوَزِنَ الْحِيَّةِ رَجِّهِ (جَمَعُ) |
| 142.8 | وزن الجانه داميله ببقة بير | 4121  | وزن هيله رطبه (بم)