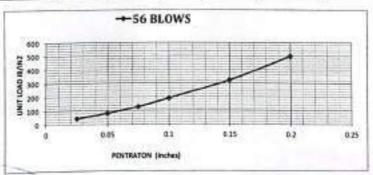

الملى 15          | 2.133 | يشفة اليروغلور (جواسم3)           |
|       |                          | 99.5% | تسية فسك                          |

0.00%

#### حساب لسية لحمل كاليفورنيا

لسية الإنتفاق

| الاخ    | تراق بالمم       | 0,635  |        | 1.95    | 2.54   | 3.81   | 5.08    | 7.62    |
|---------|------------------|--------|--------|---------|--------|--------|---------|---------|
| الاختر  | اق باليوصية      | 0.025  | 0.05   | 0.075   | 0.1    | 0.15   | 0.2     | 0.3     |
|         | kg kiljali       | 60.0   | 110.0  | 175.0   | 260.0  | 440.0  | 680     | 960.0   |
| مدالغمر | القراءه بالباوند | 132.24 | 242.44 | 385.7   | 573.04 | 969.76 | 1498.72 | 2115.84 |
| هدالغمر | IB/IN2 الحمل     | 44.1   | 80.85  | 128.625 | 191.1  | 323,4  | 499.8   | 705.6   |

غير قبلة تجنفض



33.3% C.B.R"قبة

<u>ملاحظت:</u> : ثم غير الكالب في البناء لبناءً 60 ساحة طبقا لمواصفة المشروع

12 chiner

### مشروع : قطار اسوان الكهريائي السريع – القطاع الثائي





## تقرير بئتائج إختبارات صلاهية أتربة للتأسيس

مقدمة : ثم إعداد هذا التقرير بناءا على طلب شركة / الامين

وذلك لتحديد خصائص ومدي صلاحية عينة تراب للإستخدام في طبقات الردم لجمر القطار الكهربالي

مصدر العينة : عند المعطة /325+325 مشون)

- المنتوب: وقد ثم توريد العينة بمعرفة م/محمود الحيني . (مهنتس الأشراف مكتب د/حسن مهدي)

2024/1/10 : 천년

- بياثات المندوب: رقم الهاتف = 01090944342

اسم المشروع : مشروع القطار الكهرباني السريع (القطاع الثاني) - (بني مزار - منفلوط)

تنبيه: العينة مسولية من احضرها

#### وقد تم عمل الإختبارات الآتية :

1-الندرج الحبيبي 2-حد السيولة واللدونة

3-اختيار البروكتور

4-إختبار CBR

5-اختبار المواد العضوية