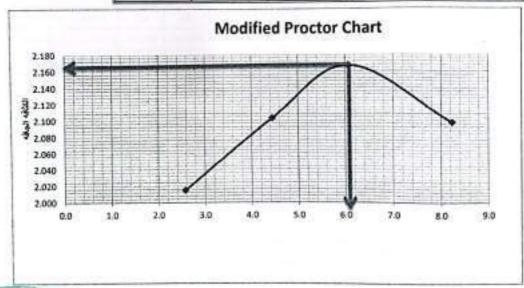

-----|-------|-------|-------|-------|-------|-------|
| رزن لبنه                 | 53.9  | 55.4  | 54.5  | 52.7  | 55.5  | 55.8  | 53.2  | 53.6  |
| وزن لجانه + لميته رسَّبه | 150.0 | 150.0 | 150.0 | 150.0 | 150.0 | 150.0 | 150.0 | 150.0 |
| وزن ليفله + لعينه جاله   | 147.2 | 148   | 145.8 | 146   | 144.9 | 144.3 | 142.3 | 143   |
| رزن لبية                 | 2.8   | 2.0   | 42    | 4.0   | 5.1   | 5.7   | 7.7   | 7.0   |
| وزن لعينه جاله           | 93.3  | 92.6  | 91.3  | 93.3  | 89.4  | 88.5  | 89.1  | 89.4  |
| المطرى المالي %          | 3.0   | 2.2   | 4.6   | 4.3   | 5.7   | 6.4   | 8.6   | 7.8   |
| مترمط المعترى الماتي %   | 6     | 2.    | 4     | 4.    | 1     | 6.    | 2     | 8     |
| الكتابة الجالبة          | 15    | 2.0   | 02    | 2.1   | 67    | 2.1   | 98    | 2.0   |



وحدد

EGSCO

#### اختيار لسبة تحميل كاليةورليا ASTM D1883 (C.B.R)

|        |                          | A-1-a | تصليف العينه                   |
|--------|--------------------------|-------|--------------------------------|
| 56     | هد الغريات               | 56    | عد فضريات                      |
| 4      | رقع فيقله                | 2131  | حجم الفائب (سدلا)              |
| 27,3   | ورن دينه                 | 1269  | وزن فلقبار جر)                 |
| 110    | وزن توقه دنيته رهبه بير  | 10128 | وزن اللف هوزن فعيته رطبه (بهم) |
| 142.6  | وزن گوفته جانبته بدقة جم | 4831  | وزن لعِنه رهبه (بم)            |
| 7.4    | وإن العام هم             | 2.267 | هنطة درطة (بد/سيد)             |
| 115.3  | وزن تعيله وه             | 2.130 | ناسر کافه وقه زورا سد()        |
| 8.6%   | فبنثور فن