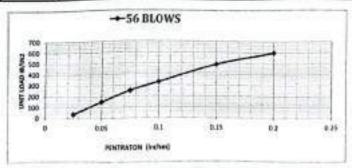

|
|       | غير قاينة تختفش              | 0.30% | ننية وجفائن                       |

#### حساب نسية تحمل كاليابورتيا

| 7.62      | 5.08       | 3.81     | 2.54    | 1.95     | 1.27    | 0.635       | راق بالمم       | الإخا     |
|-----------|------------|----------|---------|----------|---------|-------------|-----------------|-----------|
| 0.3       |            | 0.15     | 0.1     | 0.075    | 0.05    | 0.025       | ق باليونية      | الاخترا   |
| 1131      | 816        | 670      | 446     | 343      | 208     | 50          | No bejuly       |           |
| 2493.4457 | 1799.08814 | 1476.095 | 983.023 | 755.7717 | 458,744 | 110.7851327 | القراءه بالباوت | يحد الغمر |
| 831.52566 | 599.968142 | 492.2549 | 327.823 | 252.3717 | 152.984 | 36.94513274 | الحمل ١٥/١٧٦    | ]         |



43.0% C.B.R "Augā

المطلت : ثم شير التلب في فعاد لبنة عن ماجة طبقا لنواصفة الداور ح

A-B

The state of the s



مشروع : قطار اسوان الكهرياتي السريع – القطاع الثاني

# تقرير بنتائج اختبارات صلاحية أتربة للتأسيس

مقدمة: تم إعداد هذا التقرير بناءا على طلب شركة / الامين

وذلك لتحديد خصائص ومدي صلاحية عينة تراب للاستخدام في طبقات الردم لجسر القطار الكهرياني

مصدر العِنة: عد المحطة / عينة من القطاع

- المندوب: وقد تم توريد العينة بمعرفة م/احمد تادي. (مهندس الأشراف مكتب د/حسن مهدي)

يتريخ: 2024/5/28

- بياتات المندوب: رقم الهاتف = 01067864189

اسم المشروع: مشروع القطار الكهريائي السريع (القطاع الثقي) - (يني مزار - منفلوط)

تنبيه: العينة مسؤولية من احضرها

### وقد تم عمل الاختبارات الأنية:

1-التدرج الحبيبي

2-حد السيولة واللدونة

3-إختبار البروكئور

4-إختبار CBR

5-إختبار المواد العضوية

## وكا