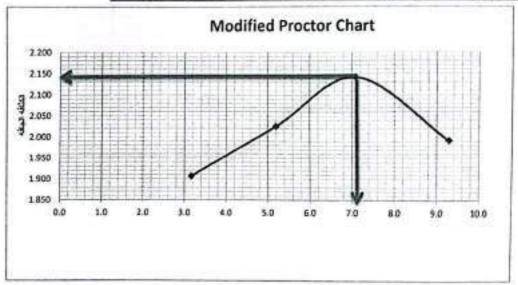

-----|-------|-------|-------|-------|-------|-------|-------|
| زن لجله                 | 41.3  | 40.1  | 39    | 42.1  | 40.2  | 40.9  | 39.5  | 38    |
| زن الجانه + الحينه رطبه | 150.0 | 150.0 | 150.0 | 150.0 | 150.0 | 150.0 | 150.0 | 150.0 |
| زن الوقع + العزه جاله   | 146.4 | 145.9 | 144.8 | 144.4 | 142.5 | 143   | 140.1 | 141   |
| رؤن فياء                | 3.6   | 3.1   | 5.2   | 5.6   | 7.5   | 7.0   | 9.9   | 9.0   |
| رزن لعزه جاله           | 105.1 | 106.8 | 105.8 | 102.3 | 102.3 | 102.1 | 100.6 | 103   |
| لىمترى لىكى %           | 3.4   | 2.9   | 4.9   | 5.5   | 7.3   | 6.9   | 9.8   | 8.7   |
| مترسط المحترى المائي %  | 2     | 3.    | 2     | 5.    | 1     | 7.    | 3     | 9.    |
| تكتفه ليقه              | 07    | 1.9   | 25    | 2.0   | 42    | 2.1   | 92    | 1.9   |





مهتس المصل المراجعة الترقيحا قر السل 2 / ع الراج ا

# اختيار نسبة تحميل كاليفورنيا ASTM D1883 ( C. B . R )

|       |                             | A-1-b | تصنيف العينه                    |
|-------|-----------------------------|-------|---------------------------------|
| **    | غيد الخريث                  | 64    | هد الشريات                      |
| 18    | رقرتيف                      | 2131  | هوم القاب (دما)                 |
| 25    | وزن فوقه                    | 5288  | وزن القائبار جنؤ                |
| 150   | وزن فيث دفعته رطبه هم       | 19940 | وزن افلقب جوزن العبته رطبه إجوز |
| 141.7 | وزن الجلابه والعيله جالة جم | 4733  | وزن حيته رطبه (بس)              |
| 8.3   | وزن قعاد هم                 | 2.229 | تلاطة ترخية (جبار سو2)          |
| 116.7 | وزن تعيته جفة جم