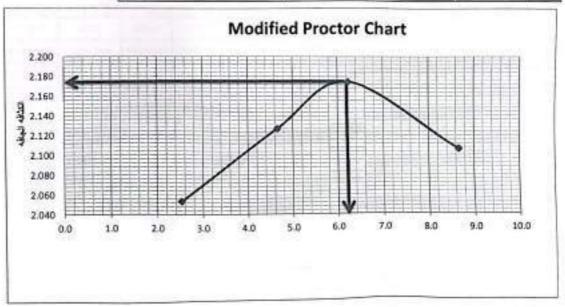

-----|-------|-------|-------|-------|-------|
| رزن لبقه                  | 55.3  | 54.1  | 53    | 56.1  | 54.2  | 54.9  | 53.5  | 52    |
| رزن لمِعُنه + العينه رطيه | 150.0 | 150.0 | 150.0 | 150.0 | 150.0 | 150.0 | 150.0 | 150.0 |
| وزن الجفله + العيله جافه  | 147.8 | 147.5 | 145.4 | 146.1 | 144.5 | 144.3 | 142.1 | 142.4 |
| وزن البياء                | 2.2   | 2.5   | 4.6   | 3.9   | 5.5   | 5.7   | 7.9   | 7.6   |
| وزن العينه جافه           | 92.5  | 93.4  | 92.4  | 90    | 90.3  | 89.4  | 88.6  | 90.4  |
| المحتوى المائي %          | 2,4   | 2.7   | 5.0   | 4.3   | 6.1   | 6.4   | 8.9   | 8.4   |
| متوسط المعتوى المائي %    | 5     | 2.    | 7     | 4.    | 2     | 6.    | 7     | 8     |
| لكثله الجانه              | 53    | 2.0   | 27    | 2.1   | 75    | 2.1   | 06    | 2.1   |



ملاحظات

--

مهنس سسطی محسالها ۱٫ محیط عن محسالها نتوفوا

المتحدث لما كيد

### اختبار نسبة تحميل كاليفورنيا ASTM D1883 (C.B.R)

|       |                            | A-1-a | تصنيف العينه                    |
|-------|----------------------------|-------|---------------------------------|
| 56    | عد ضریت                    | 56    | هد فخریات                       |
| 4     | رقر تبقه                   | 2131  | هجم القائب (سبا2)               |
| 25.8  | يزن فيقه                   | 5289  | وزن فلقيم( جم)                  |
| 160   | وزن فيقله وتعيله رطبه جم   | 10140 | وزن الذاب حوزن العينه رطبه (جم) |
| 142.8 | وزن البقله مالعيله جافة جم | 4851  | وزُن العِنَّة رِهْية (جم)       |
| 7.2   | وزن فناه جع                | 2.276 | فللقة فرطية (هنا سية)           |
| 117,0 | وزن الميله ب