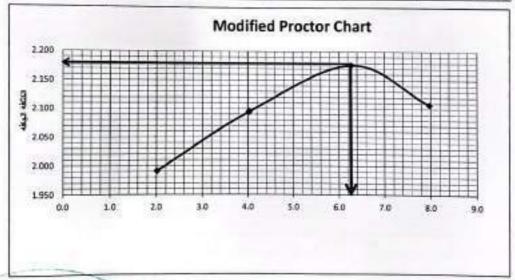

-----|-------|-------|-------|-------|-------|
| رزن المقله                | 54.4  | 53.2  | 51.1  | 52.7  | 51.5  | 53.6  | 25.2  | 25.7  |
| وزن المقله + العيلة رحامه | 150.0 | 150.0 | 150.0 | 150.0 | 150.0 | 150.0 | 150.0 | 150.0 |
| رزن المفته + الميته جافه  | 148.3 | 147.9 | 145.9 | 146.5 | 144.2 | 144.3 | 140.6 | 141   |
| رزن المهاة                | 1.7   | 2.1   | 4.1   | 3.5   | 5.8   | 5.7   | 9.4   | 9.0   |
| رزن الميته جاله           | 93.9  | 94.7  | 94.8  | 93.8  | 92.7  | 90.7  | 115.4 | 115.3 |
| المطوى المالي والأ        | 1.8   | 2.2   | 4.3   | 3.7   | 6.3   | 6.3   | 8.1   | 7.8   |
| متوسط المحتوى الماتي 1%   | 0     | 2.0   |       | 4.    | 3     | 6.    | 0     | 8.    |
| نترنه ليانه               | 91    | 1.9   | 94    | 2.0   | 76    | 2.1   | 07    | 2.1   |



- cub-w-

EGSCO N

« تحظف محد الم

ALERES

فتن هفت ارا حمد حسد عمل اتوفع المسلط

# الخَيْلِ لَمِيةً تُحِيلُ كَالْمُورِثِيَّا ( ASTM D1883(C.B.R

|       |                           | A-1-a | تصنيف العينه                     |
|-------|---------------------------|-------|----------------------------------|
| 16    |                           | 56    | عد فضريات                        |
| 7     | رفرنيت                    | 2131  | هيم تقالب (سي3)                  |
| 30.2  | ولن فيقه                  | 5209  | ولت القالب (جر)                  |
| 150   | ولِن الطلة «العلة رطية وم | 10163 | بلن افتاب جوزن العِنه رهبه (جو)  |
| 142.9 | وزن لبقته داميله وطة مر   | 4874  | وَزَنَ الْجَنَّهُ رَجَّهِ وَجِنْ |
| 7.1   | ولان العام جم             | 2267  | العاملة عرطية (وم) سي()          |
| 112