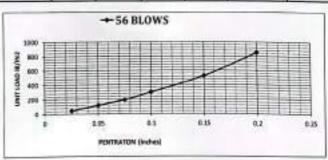

| 98.9% | تبا فث                           |
|       |                           | 700   | tiese I - 1                      |

#### حساب تسبة تحمل كاليقورنيا

| 7.62     | 5.08    | 3.81     | 2.54    | 1.95    | 1.27    | 0.635   | ز ق باسر          | N. Year |
|----------|---------|----------|---------|---------|---------|---------|-------------------|---------|
| 0.3      | 0.2     | 0.15     | 0.1     | 0.075   | 0.05    | 0.025   | اق يقوم           | الإختر  |
| 1724.0   | 1155    | 711.0    | 404.0   | 263.0   | 158.0   | 58.0    | kg M/M            |         |
| 3799.696 | 2545.62 | 1567.044 | 890.416 | 579.652 | 348.232 | 127.832 | القرائية بالباوات | د الغر  |
| 1267.14  | 848.925 | 522.585  | 296.94  | 193.305 | 116.13  | 42.63   | 18/1N2 Itali      | 1       |



SEEN C.B.R'قبا

<u>يلامطان : ثر غير اللكب في فياء لينا جاؤ سامة طبقا غيرسفة المقروع</u>

nie man se sta

استشاري أبحاث التربة والاساسات : أ.د.م. هشام محمد حلمي



مشروع : قطار اسوان الكهربائي السريع – القطاع الثاني

## تقرير بنتائج إختبارات صلاحية أتربة للتأسيس

مقدمة : تم إعداد هذا التقرير بناءا على طلب شركة / الأمين

وذلك لتحديد خصاتص ومدي صلاحية عينة تراب للإستخدام في طبقات الردم لجمر القطار الكهرباني

مصدر العينة : عند المحطه ( 900+224 ) عينه من المشون

- المندوب: وقد تم توريد العينة بمعرفة م/ محمود رشدي. (مهندس الأشراف مكتب د/حسن مهدي)

يدريخ :2023/12/10

- بيانات المندوب: رقم الهاتف = 01150014987

-العبنه مسلولية من احضرها.

اسم المشروع : مشروع القطار الكهرباني السريع (القطاع الثاني) - (بني مزار - منقلوط)

#### وقد تم عمل الإنشبارات الأنبية :

1-التدرج الحبيبي 2-حد السولة والدونة 3