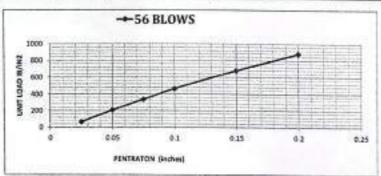

برن الدام م 2.278<br>بوزن العبله وطلة وم 2.142<br>المعتون الدامي الله علي الله 38.4% |

#### حساب نسية تحمل كاليفورنيا

| 7.62      | 5.08       | 3.81     | 2.54     | 1.95     | 1.27    | 0.635       | راق بالمع       | (4)      |
|-----------|------------|----------|----------|----------|---------|-------------|-----------------|----------|
| 0.3       | 0.2        | 0.15     | 0.1      | 0.075    | 0.05    | 0.025       | ق باليوصة       | الاخترا  |
| 1592      | 1195       | 923      | 631      | 455      | 279     | 91          | القراءة الإ     |          |
| 3508.0741 | 2634.63521 | 2033.251 | 1391.775 | 1002.307 | 615.703 | 200.4613747 | القراءه بالياوت | بعدالغمر |
| 1169.8886 | 878.6102   | 678.0579 | 464.1354 | 334.2539 | 205.327 | 66.85077605 | IB/IN2 dead     |          |



58.6% C. B. R \* قيمة

<u> والمطلت</u> : ثم غير طلف في هناء لندة 96 ساحة طبقا لمواصفة المقروح

All many from the party of the

في العمل المحمد التوقيع/



استشاري أبحاث التربة والاساسات: أدرم. هشام محمد حلمي

#### مشروع : قطار اسوان الكهربائي السريع – القطاع الثاني

## تقرير بنتائج إختبارات صلاحية أتربة للتأسيس

مقدمة : تم إعداد هذا التقرير بناها على طلب شركة / الامين

وذلك لتحديد خصائص ومدى صلاحية عينة تراب للإستخدام في / طبقات الردم لجسر القطار الكهربالي

مصدر العرنة : عند المعطة / مشون

- المندوب: وقد تم توريد العينة بمعرفة 1- م/ محمد منتصر (مهندس الاشراف مكتب د/ حسن مهدي )

- رِقُم الهاتف =01090377179

-تنبيه هام : العبنة مستولية من أحضرها

-تاريخ توريد العينة : 2024/2/15

إسم المشروع : مشروع القطار الكهريائي السريع (القطاع الثاني) - (بني مزار - متفاوط)

#### وقد تم عمل الإختبارات ال