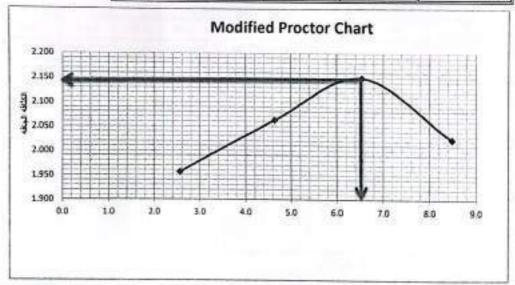

-----|-------|-------|-------|-------|-------|-------|-------|-------|
| رزن لجفه               | 55    | 53    | 54    | 52    | 54.5  | 50    | 54.3  | 51    |
| وزن ليفه + تعيد رشيه   | 150.0 | 150.0 | 150.0 | 150.0 | 150.0 | 150.0 | 150.0 | 150.0 |
| رزن ليقه + العيله جافه | 148   | 147.2 | 145.4 | 146   | 144.2 | 143.8 | 142   | 142.8 |
| وزن البياء             | 2.0   | 2.8   | 4.6   | 4.0   | 5.8   | 6.2   | 8.0   | 7.2   |
| وزن الميته جاله        | 93    | 94.2  | 91.4  | 94    | 89.7  | 93.8  | 87.7  | 91.8  |
| المحترى المائى %       | 2.2   | 3.0   | 5.0   | 4.3   | 6.5   | 6.6   | 9.1   | 7.8   |
| مترسط لمحترى المالي %  | 6     | 2.    | 6     | 4.    | 5     | 6     | 5     | 8.    |
| (20th Cells            | 56.   | 1.9   | 63    | 2.0   | 50    | 2.1   | 24    | 2.0   |



EGSCO (1/2/2/2)

1/2/2/2

1/2/2/2

1/2/2/2

1/2/2/2

1/2/2/2

مهلس المعلق المراجعة المراجعة فتن الدسال الم مج التوقيحا

# الحتيار لسبة تحميل كاليغورنيا ASTM D1883 (C.B.R)

|       |                           | A-1-b | تصنيف العينه                |
|-------|---------------------------|-------|-----------------------------|
| 64    | هد القريات                | 56    | غد فغريت                    |
| A     | رقرهيت                    | 2131  | سبر فلاب (سيلا)             |
| 28.2  | وزن البلته                | 5260  | وزن تقليم (جم)              |
| 150   | وزن الهائه والعنه رطبه هم | 10050 | رزن تلف جرزن قمله رطبه (مد) |
| 142.3 | وژن ليڪ وتينه بخة بم      | 4761  | وزن تعله رطبه إهم)          |
| 1.1   | وزن فناه جر               | 2.234 | تعلقة ترخية (جزا سيلا)      |
| 116.1 | وزن لمإن