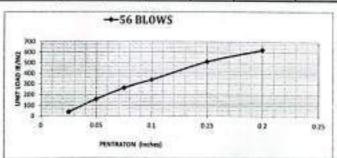

نتفاش |
|                 |       |               |

#### حساب نسية تحمل كاتيقورتيا

| 7.62      | 5.08       | 3.81     | 2.54     | 1.95     | 1.27    | 0.635       | راق بالمم       | 431            |
|-----------|------------|----------|----------|----------|---------|-------------|-----------------|----------------|
| 0.3       | 0.2        | 0.15     | 0.1      | 0.075    | 0.05    | 0.025       | ق باليوصة       | الاعتر         |
| 1177      | 849        | 697      | 454      | 357      | 216     | 52          | ig lijak        | a serie        |
| 2593.1835 | 1871.05167 | 1535.139 | 1022.344 | 787.0425 | 477.094 | 115.2165381 | القرامة والوازك | بعد الغمر<br>ا |
| 864.78669 | 623.956867 | 511.9451 | 340.9359 | 262.4665 | 159.103 | 38.42293805 | 19/1N2 Iland    |                |



41.6% C.B.R " ....

استشاري أبحاث التربة والاساسات: أ.د.م. هشام محمد حلمي



مشروع : قطار اسوان الكهريائي السريع – القطاع الثاني

# تقرير بنتائج اختبارات صلاهية أتربة للتأسيس

مقدمة: تم إعداد هذا التقرير بناها على طلب شركة / الامين

وذلك لتحديد خصائص ومدي صلاحية عينة تراب للاستخدام في طبقات الردم لجسر القطار الكهربالي

مصدر العِنة: عد المعطة / (عينة من مشون يعين المستر 1.5 كم)

- المنتوب: وقد تم توزيد العينة بمعرفة م/احمد ثادي. (مهنتس الأشراف مكتب داحسن مهدي)

يتاريخ: 2024/4/22

بياتات المندوب: رقم الهاتف = 01067864189

اسع العشروع: مشروع القطار الكهوياتي العربع (القطاع التَّلَي) -- (يني مزار - متفلوط)

تنبيه: العينة مسؤولية من احضرها

### وقد تم عمل الاختيارات الأنبية:

1-التدرج الحبيبي

2محد السيولة واللدونة

3-إختبار البروكتور

4-إختبار CBR 5-إختبار العواد العضوية

#### وكالت نثالج ال