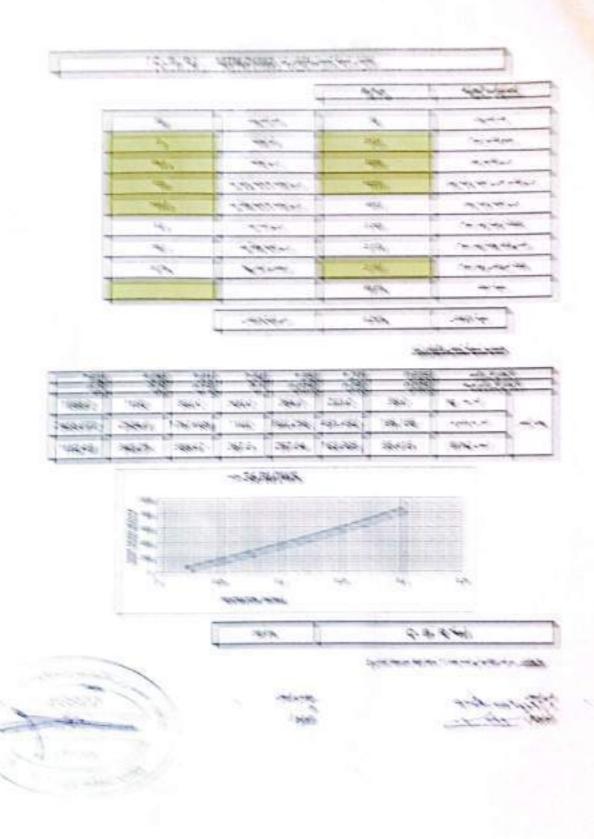

نائب أدايمين مهاي الإسكارات الهامية

بيان أعمال عقد رقم (٢٠٢٥/٢٠٢١)

مستخلص جاري رقم (١) عن الفترة من بداية العمل حتى ١١-١١-٢٠٢١

| 1  | to all the                                                                                                                                                                                                                                                                                                                                                                                                                                                                                                                                                                                                                                                                                                                                                                                                                                                                                                                                                                                                                                                                                                                                                                                                                                                                                                                                                                                                                                                                                                                                                                                                                                                                                                                                                                                                                                                                                                                                                                                                                                                                                                                         | -     | ale         | (****/****/****) |                        |         | Sand States | الغية لحترجة واستنتمر خطار |
|----|------------------------------------------------------------------------------------------------------------------------------------------------------------------------------------------------------------------------------------------------------------------------------------------------------------------------------------------------------------------------------------------------------------------------------------------------------------------------------------------------------------------------------------------------------------------------------------------------------------------------------------------------------------------------------------------------------------------------------------------------------------------------------------------------------------------------------------------------------------------------------------------------------------------------------------------------------------------------------------------------------------------------------------------------------------------------------------------------------------------------------------------------------------------------------------------------------------------------------------------------------------------------------------------------------------------------------------------------------------------------------------------------------------------------------------------------------------------------------------------------------------------------------------------------------------------------------------------------------------------------------------------------------------------------------------------------------------------------------------------------------------------------------------------------------------------------------------------------------------------------------------------------------------------------------------------------------------------------------------------------------------------------------------------------------------------------------------------------------------------------------------|-------|-------------|------------------|------------------------|---------|-------------|----------------------------|
|    | بيان الأعسال                                                                                                                                                                                                                                                                                                                                                                                                                                                                                                                                                                                                                                                                                                                                                                                                                                                                                                                                                                                                                                                                                                                                                                                                                                                                                                                                                                                                                                                                                                                                                                                                                                                                                                                                                                                                                                                                                                                                                                                                                                                                                                                       | 11000 | فلية سب لطب | Lincoln Land     | أسية المرق والسوه للطا | -       | -           | 1.761.100.Fm               |
|    | است لوعو                                                                                                                                                                                                                                                                                                                                                                                                                                                                                                                                                                                                                                                                                                                                                                                                                                                                                                                                                                                                                                                                                                                                                                                                                                                                                                                                                                                                                                                                                                                                                                                                                                                                                                                                                                                                                                                                                                                                                                                                                                                                                                                           |       |             | -                |                        |         |             |                            |
|    | صل تصير وتوريد و فقل الرياح مطيعة الموصفات والتبنية باستخدم الان الصوية بمساء لا وزيد على - * سم<br>في مستوي والراح من مصل مشوي اللوساء وسبحة الرياد على 10 مل من مشمور والراحل إما تم من من مستوي والراحل والمها<br>ومن المستقل المستوي التصبيعي المستوية والمؤتف المهاد في المواجعة المؤتف المراحل المؤتف المؤتف والمؤتف المؤتف |       |             |                  |                        |         |             |                            |
| 1. | 1.17 August 10.17                                                                                                                                                                                                                                                                                                                                                                                                                                                                                                                                                                                                                                                                                                                                                                                                                                                                                                                                                                                                                                                                                                                                                                                                                                                                                                                                                                                                                                                                                                                                                                                                                                                                                                                                                                                                                                                                                                                                                                                                                                                                                                                  | ٠.    | 1,411,      | 1,417,71         | 16V*                   | 7,157   | 1977        | 1,107,11                   |
|    | 7107                                                                                                                                                                                                                                                                                                                                                                                                                                                                                                                                                                                                                                                                                                                                                                                                                                                                                                                                                                                                                                                                                                                                                                                                                                                                                                                                                                                                                                                                                                                                                                                                                                                                                                                                                                                                                                                                                                                                                                                                                                                                                                                               |       | 6831.00     | 1,795,55         | %×*                    | T,#31,  | 4,77        | 7,415,44                   |
| 1  | £.47 منظر 1.47                                                                                                                                                                                                                                                                                                                                                                                                                                                                                                                                                                                                                                                                                                                                                                                                                                                                                                                                                                                                                                                                                                                                                                                                                                                                                                                                                                                                                                                                                                                                                                                                                                                                                                                                                                                                                                                                                                                                                                                                                                                                                                                     |       | 17,517,     | 17,713,17        | 9644                   | 1,171,  | 1011        | 1,171,++                   |
| 1  | مُقَامِن مِينَمِ ٢٠٠٢ عَلَيْ ٢٠ عَلِينَ ٢٠ عَلِينَ ٢٠٠١                                                                                                                                                                                                                                                                                                                                                                                                                                                                                                                                                                                                                                                                                                                                                                                                                                                                                                                                                                                                                                                                                                                                                                                                                                                                                                                                                                                                                                                                                                                                                                                                                                                                                                                                                                                                                                                                                                                                                                                                                                                                            |       | .79,810,00  | 10,015,67        | 3644.00                | *****   | 1000        | 15,744                     |
| 1  | 1-15 agas 11 agas 11 a                                                                                                                                                                                                                                                                                                                                                                                                                                                                                                                                                                                                                                                                                                                                                                                                                                                                                                                                                                                                                                                                                                                                                                                                                                                                                                                                                                                                                                                                                                                                                                                                                                                                                                                                                                                                                                                                                                                                                                                                                                                                                                             |       | 17,477,4144 | *,444,79         | 2644                   | 1,147,  | 79,916      | 6+6AT,-+                   |
| 1  | نقاعل دعرادهم ديدو                                                                                                                                                                                                                                                                                                                                                                                                                                                                                                                                                                                                                                                                                                                                                                                                                                                                                                                                                                                                                                                                                                                                                                                                                                                                                                                                                                                                                                                                                                                                                                                                                                                                                                                                                                                                                                                                                                                                                                                                                                                                                                                 |       | 14,144      | 19,194,14        | 9644                   | t-,4+A, | 5455        | 1-,000,                    |
| 1  | بالانتار ودعرور وحدر وسعام                                                                                                                                                                                                                                                                                                                                                                                                                                                                                                                                                                                                                                                                                                                                                                                                                                                                                                                                                                                                                                                                                                                                                                                                                                                                                                                                                                                                                                                                                                                                                                                                                                                                                                                                                                                                                                                                                                                                                                                                                                                                                                         |       | Te,101,11   | 17,500,75        | 5,74                   | 17,711, | 4404        | AFLERS,                    |

| *,**  | -1411 | 19844   | ***** | 1922     | +44.4    | 74 | ليسكى باد التطهير                 |
|-------|-------|---------|-------|----------|----------|----|-----------------------------------|
|       | 4     |         | %     | *        |          | -  | تبسلی یک الاشجار و النقل          |
|       | 4,44  | ****    | ***** | ****     | 4,44     | •  | لجملى بند العقر في الترية العقية  |
| *,**  | 1,00  | 1,001   | %     |          | ***      | 7. | لجملى ياد الحار في الترية متماسكة |
| *,**  | 1,14  | *,***   | % -,  | ***      | *,**     | 7. | م نيمكى يند شطر في فترية تصطرية   |
| *4,44 | 2,11  | F1,41., | 96V4  | eTTOV,TV | V-001.57 | +. | ليسطى باد كريس                    |