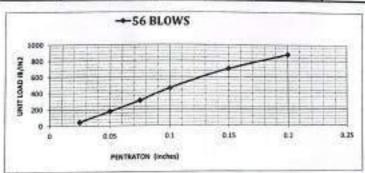

% | نسية النماق                      |

| numerical a    | 1000000 | 5008002775     |
|----------------|---------|----------------|
| غير فينة تجنفش | 0.30%   | تمنية الإنتفاش |

#### حساب نسبة تحمل كاليفورنيا

| 7.62    | 5.08   | 3.81    | 2.54    | 1.95   | 1.27   | 0.635  | راق بالمع        | (A)      |
|---------|--------|---------|---------|--------|--------|--------|------------------|----------|
| 0.3     | 0.2    | 0.15    | 0.1     | 0.075  | 0.05   | 0.025  | ق بالبوصة        |          |
| 1530.0  | 1200   | 960.0   | 630.0   | 420.0  | 240.0  | 60.0   | kg bejalt        |          |
| 3372.12 | 2644.8 | 2115.84 | 1388.52 | 925.68 | 528.96 | 132.24 | القراءه بالباوند | at I bar |
| 1124.55 | 882    | 705.6   | 463.05  | 308.7  | 176.4  | 44.1   | IB/IN2 ILead     |          |



SEEN C.B.R "Aug

ملاحقات: ثم غير القلب في فباد لندة 90 سامة طبقا لموضطة المشروع

مدرب سي

المراحد الب





## تقرير بنتائج اختبارات صلاهية أتربة للتأسيس

مقدمة : تم إعداد هذا التقرير بناءا على طلب شركة / الأمين

وذلك لتحديد خصاتص ومدي صالحية عينة تراب للإستخدام في طبقات الردم لجمر القطار الكهريائي

مصدر العينة : عد المعطة 180+225 ( عينة مشون )

- المندوب: وقد تم توريد العينة بمعرفة م/عيدالله احمد حشمت . (مهندس الأشراف مكتب داحسن مهدي)

بناريخ: 16/1/16 2024

- بيانات المندوب: رقم الهانف = 01069083393

اسم المشروع : مشروع القطار الكهرياني السريع (القطاع الثاني) - (بني مزار - منفلوط)

تنبيه : العينة مسولية من احضرها

#### وقد تم عمل الاختبارات الأنية :

1-التدرج الحبيبي 2-حد السيولة واللدونة 3-إختبار البروكتور 4-إختبار العواد العضوية 5-إختبار العواد العضوية

#### وكانت نفائج الاختيارات كالا