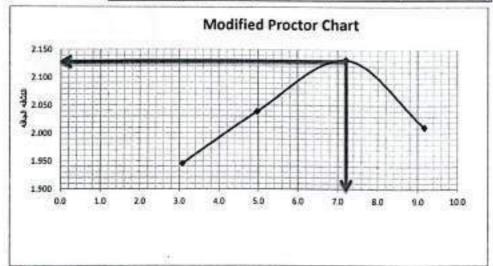

--------------|-------|-------|-------|-------|-------|-------|-------|------|
| رزن لبنه               | 85.3  | 84.1  | 93    | 86.1  | 84.2  | 84.9  | 83.5  | 82   |
| رزن لبقه + المنه رطبه  | 150.0 | 150.0 | 150.0 | 150.0 | 150.0 | 150.0 | 150.0 | 50.0 |
| رزن لينه + تبنه بله    | 148.3 | 147.8 | 146.8 | 147   | 145.3 | 145.9 | 144.7 | 144  |
| رزن البياء             | 1.7   | 2.2   | 3.2   | 3.0   | 4.7   | 4.1   | 5.3   | 6.0  |
| رزن الميته جاله        | 63    | 63.7  | 53.8  | 60.9  | 61.1  | 61    | 61.2  | 62   |
| لبخرن لفقى %           | 2.7   | 3.5   | 5.0   | 4.9   | 7.7   | 6.7   | 8.7   | 9.7  |
| متومط المعتوى المالي % | 1     | 3.    | 0     | 5.    | 2     | 7.    | 2     | 9    |
| للاقه الجقه            | 45    | 1.9   | 38    | 2.0   | 32    | 2.1   | 11    | 2.0  |





## الختيار ثسبة تحميل كاليفورنيا ASTM D1883 (C.B.R)

|       |                        | A-1-b | تصليف العينه                 |
|-------|------------------------|-------|------------------------------|
| 56    | حد فقريات              | 56    | جد الشريات                   |
| 20    | ر قر تبات              | 2131  | هيد اللب (سية)               |
| 40    | وتونيف                 | 5209  | وان الطبار بدرا              |
| 150   | وزن ليخه وليله رقيه هم | 10058 | ران طالب دورن لعبه رطبه زهبا |
| 142.4 | وزن لطقه جلعيّه بطة بم | 4761  | وزن فعینه رهبه (من)          |
| 7.4   | وزن فناه هم            | 2.234 | يحقة برهية وجدا سيق          |
| 102.4 | وزن فينه بطابير        | 2.000 | فسر تلف جات (دد) سد)         |
| 7.4%  | صنور فنر یا            | 2.102 | يتقا لورتش (بعد سو)          |
|