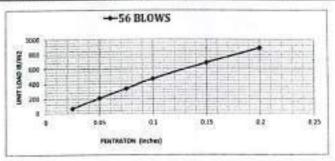

*/media |                        | 58.8% | شية فنف                       |

#### حساب تسبة تحمل كالبقورثيا

| 7.62      | 5,08       | 3.81     | 2.54     | 1.95     | 1.27    | 0.635       | لزاق بالمم       | الإق      |
|-----------|------------|----------|----------|----------|---------|-------------|------------------|-----------|
| 0.3       | 0.2        | 0.15     | 0.1      | 0.075    | 0.05    | 0.025       | اق باليومية      | الإغير    |
| 1611      | 1210       | 934      | 639      | 460      | 283     | 92          | he signs         |           |
| 3549,9794 | 2666.10696 | 2057.539 | 1408.4   | 1014.28  | 623.058 | 202.6559645 | القراءه بالباوند | بعد الغمر |
| 1183.8534 | 889.105543 | 686.1575 | 469.6797 | 33B 2457 | 207.78  | 67.64933481 | 18/1M2 (MAIL)    |           |



البة" C.B.R فيمة

الكنفلات فرشر فالباش فتركية ووالاناما شؤ توسطا فتفروع

مهللس المعمل م) مراد الم

استشاري أبحاث التربة والاساسات : أ.د.م. هشام محمد حلمي



### مشروع : قطار اسوان الكهربائي السريع – القطاع الثاثي

## تقرير بئتائج إختبارات صلاحية أتربة للتأسيس

مقدمة : تم إعداد هذا التقرير بناءا على طلب شركة / الامون

وذلك لتحديد خصائص ومدي صلاحية عينة تراب للإستخدام في / طبقات الردم لجسر القطار الكهربالي

مصدر العبنة : عد المحطة / مشون

- المندوب: وقد تم توريد العينة بمعرفة 1- م/ محمد منتصر (مهندس الاشراف مكتب د/ حسن مهدي )

- رقم الهاتف =01090377179

-تنبيه هام : العيلة مستولية من أحضرها

عَدْرِيخ توريد العينة : 2024/3/12

إسم المشروع : مشروع القطار الكهربائي السريع (القطاع الثاني) - (بتي مزار - منقلوط)

#### وقد تم عمل الإختيارات الأنية :

1-التدرج الحبيبي 2-حد السيولة والتدونة 3-إختبا