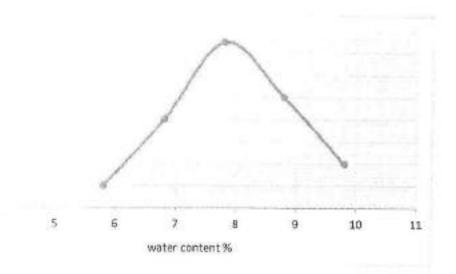

## Notes :

Attached graph shows penetration resistance versus penetration magnitude.

2- The sample was compacted to dry density of 2.09 (gm/cm<sup>3</sup>)

at 7.3% optimum water content.

Surcher 10 10 A 50 K

### Notes:

1- Attached graph shows penetration resistance versus penetration magnitude.

2- The sample was compacted to dry density of 2.10(gm/cm3)

at 7.8% optimum water content. 1. Surcharge-load 4.50 Kg.

#### Notes:

Attached graph shows penetration resistance versus penetration magnitude.

2- The sample was compacted to dry density of 2.09(gm/cm³)

at 7.6% optimum water content.

محتب معلى الاستخدادة الهادسية محتب معلى الاستخدادة الهادسية الوساحل الكوماللي