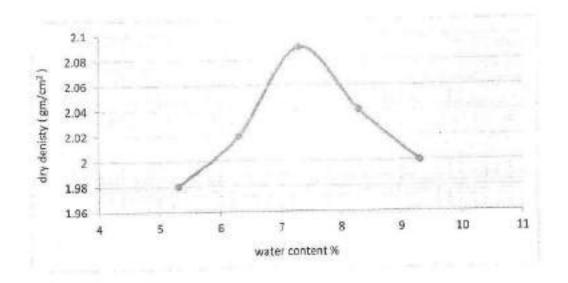

#### Moisture - Density relation of soil Test result (Modified proctor test) ASTM D-1557

Max dry density (gm/cm<sup>2</sup>)

: 2.09

Optimum moisture content %

CEL مكتب معامل الاستشارات الهند : 7.6

Signatur

#### Notes:

Attached graph shows penetration resistance versus penetration magnitude.

2- The sample was compacted to dry density of 2.09(gm/cm³)

at 7.6% optimum water content.

محتب معلى الاستخدادة الهادسية محتب معلى الاستخدادة الهادسية الوساحل الكوماللي