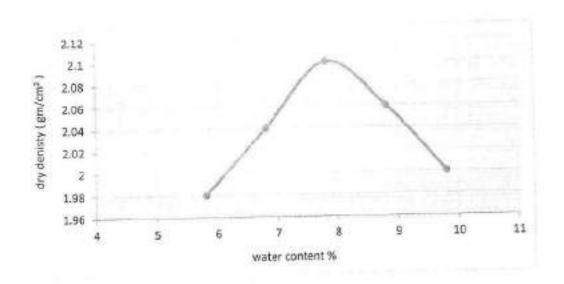

# Moisture - Density relation of soil Test result (Modified proctor test) ASTM D-1557

Max dry density (gm/cm<sup>2</sup>) : 2.08

Optimum moisture content % : 7.5

Signature / Allericht des Colors H.

شرق بورسعيد: Company Name