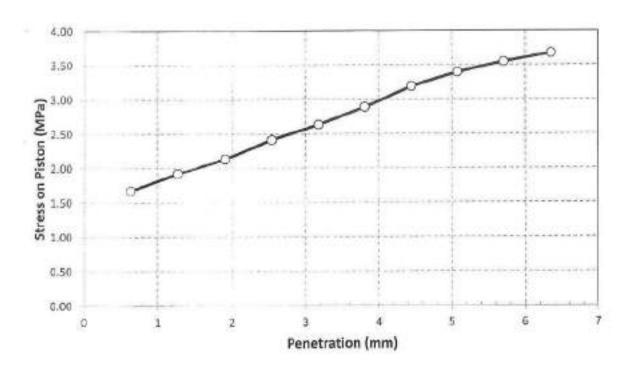

## Test Results of California Bearing Ratio on Base Materials ASTM D 1883

| pe   | netration | stress on piston (Mpa) |
|------|-----------|------------------------|
| mm   | Inch      | Sales on proton (1-ps) |
| 0.64 | 0.025     | 1,67                   |
| 1.27 | 0.050     | 1.93                   |
| 1.91 | 0.075     | 2.14                   |
| 2.54 | 0.100     | 2,42                   |
| 3.18 | 0.125     | 2.64                   |
| 3.81 | 0.150     | 2.89                   |
| 4.45 | 0.175     | 3.20                   |
| 5.08 | 0.200     | 3.40                   |
| 5.71 | 0.225     | 3.55                   |
| 6.35 | 0.250     | 3.68                   |

|   | CBR Result            | CBR Result Stress (Mpa) |                | CBR % |
|---|-----------------------|-------------------------|----------------|-------|
| Γ | At 0.1 inch (2.54 mm) | St. Value               | Sample results | 35.1  |
|   | per-tration           | 6.90                    | 2.42           | 33.1  |

#### Notes:

Attached graph shows penetration resistance versus penetration magnitude.

2- The sample was compacted to dry density of 2.09(gm/cm³)

at 7.6% optimum water content.

محتب معلى الاستخدادة الهادسية محتب معلى الاستخدادة الهادسية الوساحل الكوماللي

# Load Penetration Curve of CBR Test ASTM D-1883

شرق بورسعيد: Company Name

Project : Electric Express Train, from Al Ain Sokhna to Marsa Matrouh

Type of sample : Soil Embankment

Location : St. (495+500) : (496+000)