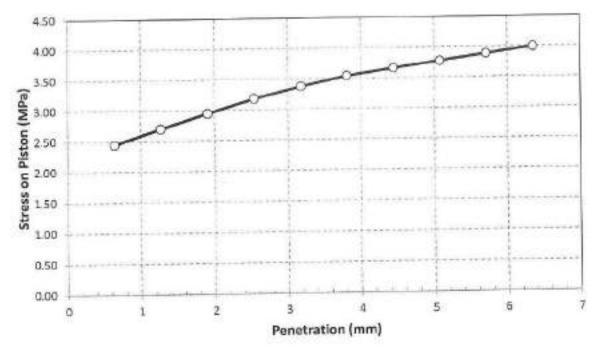

# Test Results of California Bearing Ratio on Base Materials ASTM D 1883

| pe   | netration | stress on piston (Mpa) |  |
|------|-----------|------------------------|--|
| mm   | Inch      |                        |  |
| 0.64 | 0.025     | 2.44                   |  |
| 1.27 | 0.050     | 2.70                   |  |
| 1.91 | 0.075     | 2.95                   |  |
| 2.54 | 0.100     | 3.18                   |  |
| 3.18 | 0.125     | 3.38                   |  |
| 3.81 | 0.150     | 3.55                   |  |
| 4.45 | 0.175     | 3.66                   |  |
| 5,08 | 0.200     | 3.77                   |  |
| 5.71 | 0.225     | 3.88                   |  |
| 6.35 | 0.250     | 4.00                   |  |

| CBR Result            | Stress (Mpa) |                | CBR % |
|-----------------------|--------------|----------------|-------|
| At 0.1 inch (2.54 mm) | St. Value    | Sample results | 46.2  |
| penetration           | 6.90         | 3.18           | 70.2  |

## Notes :

Attached graph shows penetration resistance versus penetration magnitude.

2- The sample was compacted to dry density of 2.09 (gm/cm<sup>3</sup>)

at 7.3% optimum water content.

Surcher 10 10 A 50 K

# Load Penetration Curve Of CBR Test ASTM D-1883

3 El Malek El Afdal Street

شرق بورسعید: Company Name

Project : Electric Express Train, from Al Ain Sokhna to Marsa Matrouh

Type of sample : Soil Embankment