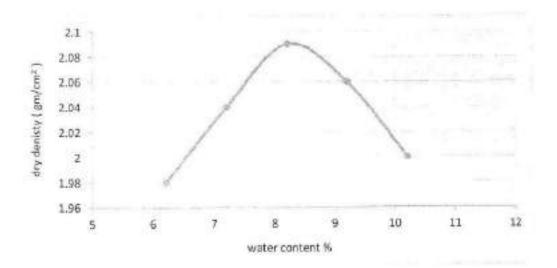

## Moisture - Density relation of soil Test result (Modified proctor test) ASTM D-1557

Max dry density (gm/cm²) : 2.09

Optimum moisture content % : 8.2

مان معلى وستغيرات الهندسية الماندسية الماندسية الماندسية الماندسية الماندسية Signature . 200.000 كالماندون الماندسية الماندون ال