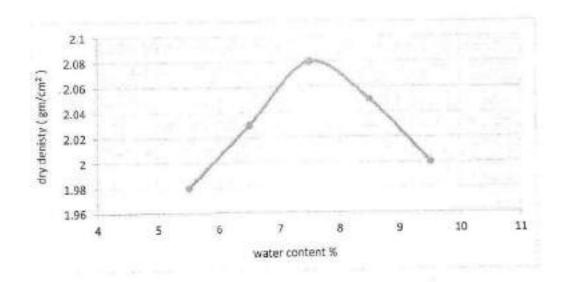

# Moisture - Density relation of soil Test result (Modified proctor test) ASTM D-1557

Max dry density (gm/cm<sup>2</sup>) : 2.08

Optimum moisture content % : 7.5

Signature / Allericht des Colors H.

شرق بورسعيد: Company Name