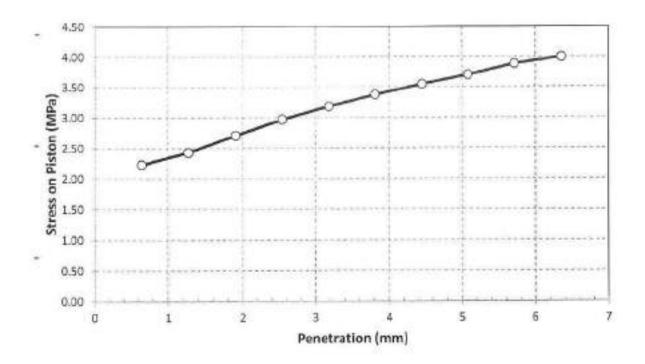

## Test Results of California Bearing Ratio on Base Materials ASTM D 1883

| pen  | etration | stress on piston (Mpa)  |
|------|----------|-------------------------|
| mm   | Inch     | stress on piston (typa) |
| 0.64 | 0.025    | 2.23                    |
| 1.27 | 0.050    | 2.43                    |
| 1.91 | 0.075    | 2.71                    |
| 2.54 | 0.100    | 2.97                    |
| 3.18 | 0.125    | 3.18                    |
| 3.81 | 0.150    | 3.38                    |
| 4.45 | 0.175    | 3.55                    |
| 5.08 | 0.200    | 3.70                    |
| 5.71 | 0.225    | 3.88                    |
| 6.35 | 0.250    | 4.00                    |

### Notes:

1- Attached graph shows penetration resistance versus penetration magnitude.

2- The sample was compacted to dry density of 2.10(gm/cm3)

at 7.8% optimum water content. 1. Surcharge-load 4.50 Kg.

# Load Penetration Curve of CBR Test ASTM D-1883

www.cel-egypt.com

شرق بورسعيد : Company Name

Project : Electric Express Train, from Al Ain Sokhna to Marsa Matrouh

Type of sample : Soil Embankment

Location : St. (495+500) : (496+000)