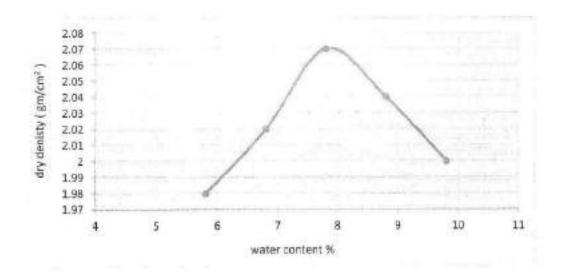

# Moisture - Density relation of soil Test result (Modified proctor test) ASTM D-1557

Max dry density (gm/cm²) : 2.07

Optimum moisture content % : 7.8

منت معلى الاستخدار دن الميسود المساول الاشتخالي .... / Signature / مراحل الاشتخالي المناسطة المناسطة