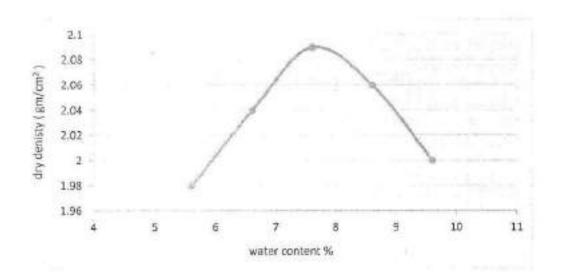

# Moisture - Density relation of soil Test result (Modified proctor test) ASTM D-1557

Max dry density (gm/cm<sup>2</sup>) : 2.08

Optimum moisture content % : 7.5

Signature / Allericht des Colors H.

شرق بورسعيد: Company Name