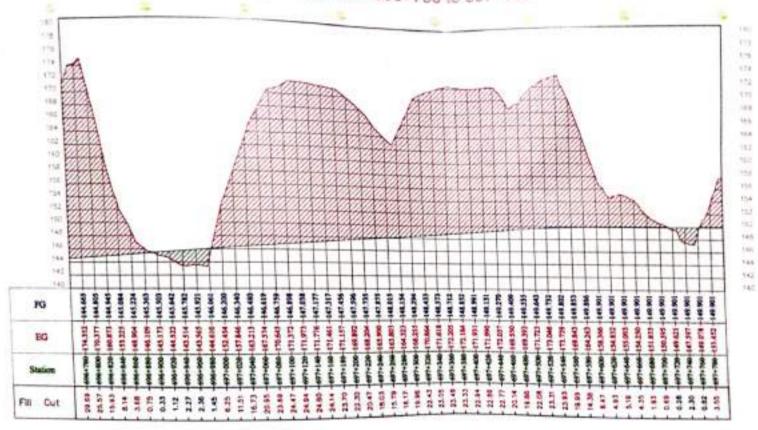

كبيات اجماليه المنفذه للقطع من المعطه ١٠٠ + ١٩٧٠ ألى ١٩٧٠ ٦٩٧٠

| Station    | Cut Area (Sq.M.) | Cut Volume (Cu.M.) | Cum. Cut Vol. (Cu.M.) |
|------------|------------------|--------------------|-----------------------|
| 697+100.00 | 159.16           | 1591.59            | 1591.59               |
| 697+120.00 | 613.59           | 7727.49            | 9319.08               |
| 697+140.00 | 1270.36          | 18839.48           | 28158.56              |
| 697+160.00 | 1562.77          | 28331.27           | 56489.83              |
| 697+180.00 | 1721.82          | 32845.85           | 89335.68              |
| 697+200.00 | 1721.55          | 34433.68           | 123769.37             |
| 697+220.00 | 1683.28          | 34048.34           | 157817.71             |
| 697+240.00 | 1526.6           | 32098.84           | 189916.54             |
| 697+260.00 | 1220.23          | 27468.28           | 217384.82             |
| 697+280.00 | 853.08           | 20733.08           | 238117.91             |
| 697+300.00 | 513.82           | 13669.01           | 251786.91             |
| 697+320.00 | 162.45           | 6762.72            | 258549.63             |
| 697+340.00 | 0.62             | 1630.71            | 260180.34             |
| 697+360.00 | 281.89           | 2825.11            | 263005.45             |
| 697+380.00 | 550.29           | 8321.88            | 271327.33             |
| 697+400.00 | 681.35           | 12316.42           | 283643.75             |
| 697+420.00 | 567.77           | 12491.14           | 296134.89             |
| 697+440.00 | 418.6            | 9863.66            | 305998.55             |
| 697+460.00 | 271.35           | 6899.53            | 312898.08             |
| 697+480.00 | 247.44           | 5187.97            | 318086.05             |
| 697+500.00 | 213.44           | 4608.79            | 322694.84             |
| 697+520.00 | 32.75            | 2461.88            | 325156.72             |
| 697+540.00 | 0                | 327.52             | 325484.24             |
| 697+560.00 | 11.64            | 116.39             | 325600.63             |
| 697+580.00 | 56.5             | 681.36             | 326281.99             |
| 697+600.00 | 68.1             | 1245,98            | 327527.97             |
| 697+620.00 | 74.79            | 1428.96            | 328956.93             |
| 697+640.00 | 51.77            | 1265.66            | 330222.59             |