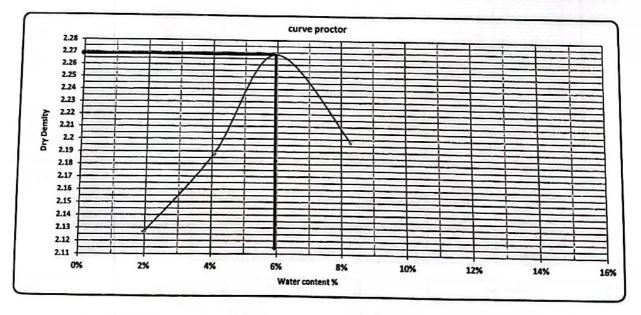

| 624++300 e                               | کم  | طول 1.3     | / أبوسا<br>+624 ب | المهينة القومية للإنفاق مقايسة معدلة 2<br>أعمال انشاء الجسر الترابي للقطار الكهربائي السريع ( أكتوبر<br>القطاع الرابع (جرجا / قوص ) من محطة 997+622 حتى محطة 300<br>اعمال الجسر الترابي للخط الثاني لمشروع القطار الكهربائي السريع القطاع الرابع (جرجا /قوص ) المس                                                                                                                                                                                                                                                                                                                                                                                                                                                                                                                                                                                                                                                                                                                                      | مشر وع |
|------------------------------------------|-----|-------------|-------------------|---------------------------------------------------------------------------------------------------------------------------------------------------------------------------------------------------------------------------------------------------------------------------------------------------------------------------------------------------------------------------------------------------------------------------------------------------------------------------------------------------------------------------------------------------------------------------------------------------------------------------------------------------------------------------------------------------------------------------------------------------------------------------------------------------------------------------------------------------------------------------------------------------------------------------------------------------------------------------------------------------------|--------|
|                                          |     | <u>(E=4</u> |                   | يطول 1.30 كم<br>البدانية (E=488842 , N=2880144 ) , النهاية( N=2878878 ,<br>تنفيذ شركة / الرؤى للمقاولات العمومية والتوريدان                                                                                                                                                                                                                                                                                                                                                                                                                                                                                                                                                                                                                                                                                                                                                                                                                                                                             |        |
|                                          |     |             |                   | اعمال الردم Embankment                                                                                                                                                                                                                                                                                                                                                                                                                                                                                                                                                                                                                                                                                                                                                                                                                                                                                                                                                                                  | 3      |
| 3886210.2                                | 60  | 64770.17    | ٩٤                | أعمال تحميل وتوريد ونقل أتربة مطابقة للمواصفات وتشغيلها باستخدام آلات التسوية بسمك لا يزيد عن 50 سم حتى منسوب (-<br>2 متر) اسفل منسوب الفرمه و بسمك لايزيد عن 25سم اعلي من منسوب (-2 متر) من منسوب الفرمه لاستكمال المنسوب<br>التصميمي لتشكيل الجسر والأكتاف (نسبة تحمل كاليفورنيا حتى 20%) ورشها بالمياه الأصولية للوصول إلى نسبة الرطوبة المطلوبة<br>والدمك الجيد بالهراسات للوصول إلى أقصى كثافة جافة (90% من الكثافة الجافة القصوى) ويتم التنفيذ طبقاً للمناسيب التصميمية<br>القطاعات العرضية النموذجية والرسومات التفصيلية المعتمدة والبند بجميع مشتملاته طبقاً لأصول الصناعة ومواصفات الهيئة<br>العامة للطرق والكبارى وتعليمات المهندس المشرف.<br>- في حالة طلب جهاز الإشراف زيادة نسبة الدمك عن 95% يحسب زيادة 1 جنيه على زيادة نسبة الدمك لكرا.<br>- مسافة النقل حتى 2 كم ويتم احتساب علاوة 1.4 جنيه لكل كم بالزيادة او النقصان و تصبح 1.5 جنية لكل كم اعتبارا من<br>- 2023/5/4.<br>- والبند لإيشمل عمل تشوينات و تخليط و اختبارات و نقل لموقع العمل حي مسافة 2 تصبح 1.5 جنية لكل كم اعتبارا من | 3-1    |
| 123063.323                               | 1.9 | 64770.17    | م3                | علاوة زيادة سولار 1.9 جنية / م3 ابتدأ من 2023/5/4                                                                                                                                                                                                                                                                                                                                                                                                                                                                                                                                                                                                                                                                                                                                                                                                                                                                                                                                                       | 3-1-1  |
| 14                                       | 14  | 1           | م2                | بالمتر المسطح أعمال تشغيل أرض طبيعية بسمك 25 سم فى حالة ان المنسوب التصميمى يتطلب عمق الحفر أو الردم ± 50 سم<br>عن منسوب الأرض الطبيعية لمسافة لا تقل عن 100 متر وهذا البند يشمل عمل الاختبارت اللازمة للتأكد من صلاحية الأرض<br>الطبيعية وتسليمها وذلك طبقا لتعليمات الاستشارى                                                                                                                                                                                                                                                                                                                                                                                                                                                                                                                                                                                                                                                                                                                         | 3-2    |
| دير المشروع (الاستشاري<br>مهندس<br>توقيع |     | State &     | $\geq$            | مهندس الشركة المنفذة<br>/المؤدس<br>التوقيع                                                                                                                                                                                                                                                                                                                                                                                                                                                                                                                                                                                                                                                                                                                                                                                                                                                                                                                                                              |        |