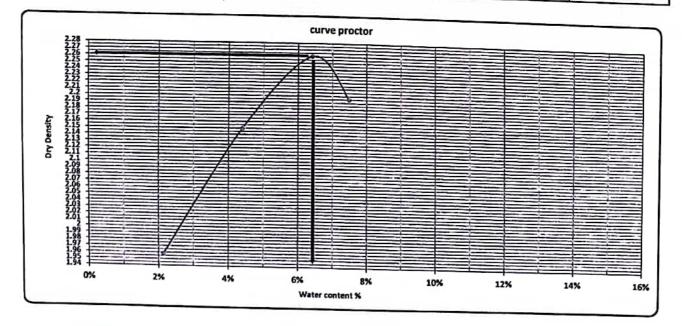

| 1.9   | 58    | 2,1   | 150                | 2.3   | 60    | 21    | 95                |                |





Consultant (、、、海谷の、 うきき





# California Bearing Ratio TEST

| Testing Date : | 6/4/2023     | TOTAL TRANSPORT |             |                          |
|----------------|--------------|-----------------|-------------|--------------------------|
| Location :     | 624+060 Left | Code            | FROM STA :  | TO STA :                 |
| NAME COMPANY   |              | RW-S-2          | Material :  | ئراب                     |
| Test Results   | الرذي        |                 | Description | س <del>ر</del> ن<br>بشرن |

#### Test Results : -

| Compaction % for Mold                |       |
|--------------------------------------|-------|
| Mold No.                             | 1     |
| Mold Vol.(cm <sup>3</sup> )          | 2021  |
| Mold WT. (gm)                        | 15700 |