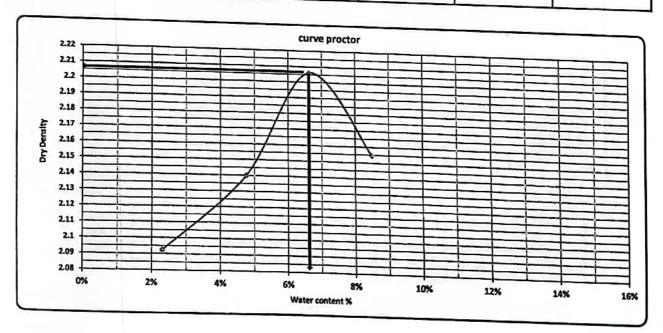

| 2.   | 092                       | 2.    | 140   | 2.3  | 206   |       | 155  |  |



Contractor Consultant Eys 2000





### **California Bearing Ratio TEST**

| Testing Date :          | 25/11/2023       | Code