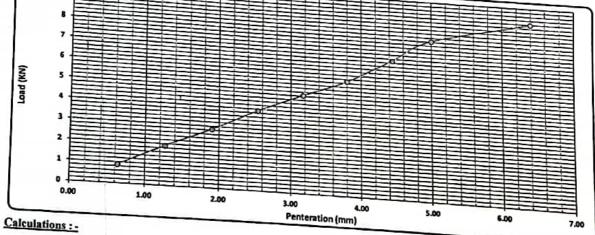

Contraction of the second seco مدير (المشروع (الاستشاري)

| الاجمالي<br>المهندس<br>التر قيح، | HELD DE HERMING<br>HELD DE HERMING<br>Integrited<br>Integrited<br>Integrited<br>Integrited<br>Integrited<br>Integrited<br>Integrited<br>Integrited<br>Integrited<br>Integrited<br>Integrited<br>Integrited<br>Integrited<br>Integrited<br>Integrited<br>Integrited<br>Integrited<br>Integrited<br>Integrited<br>Integrited<br>Integrited<br>Integrited<br>Integrited<br>Integrited<br>Integrited<br>Integrited<br>Integrited<br>Integrited<br>Integrited<br>Integrited<br>Integrited<br>Integrited<br>Integrited<br>Integrited<br>Integrited<br>Integrited<br>Integrited<br>Integrited<br>Integrited<br>Integrited<br>Integrited<br>Integrited<br>Integrited<br>Integrited<br>Integrited<br>Integrited<br>Integrited<br>Integrited<br>Integrited<br>Integrited<br>Integrited<br>Integrited<br>Integrited<br>Integrited<br>Integrited<br>Integrited<br>Integrited<br>Integrited<br>Integrited<br>Integrited<br>Integrited<br>Integrited<br>Integrited<br>Integrited<br>Integrited<br>Integrited<br>Integrited<br>Integrited<br>Integrited<br>Integrited<br>Integrited<br>Integrited<br>Integrited<br>Integrited<br>Integrited<br>Integrited<br>Integrited<br>Integrited<br>Integrited<br>Integrited<br>Integrited<br>Integrited<br>Integrited<br>Integrited<br>Integrited<br>Integrited<br>Integrited<br>Integrited<br>Integrited<br>Integrited<br>Integrited<br>Integrited<br>Integrited<br>Integrited<br>Integrited<br>Integrited<br>Integrited<br>Integrited<br>Integrited<br>Integrited<br>Integrited<br>Integrited<br>Integrited<br>Integrited<br>Integrited<br>Integrited<br>Integrited<br>Integrited<br>Integrited<br>Integrited<br>Integrited<br>Integrited<br>Integrited<br>Integrited<br>Integrited<br>Integrited<br>Integrited<br>Integrited<br>Integrited<br>Integrited<br>Integrited<br>Integrited<br>Integrited<br>Integrited<br>Integrited<br>Integrited<br>Integrited<br>Integrited<br>Integrited<br>Integrited<br>Integrited<br>Integrited<br>Integrited<br>Integrited<br>Integrited<br>Integrited<br>Integrited<br>Integrited<br>Integrited<br>Integrited<br>Integrited<br>Integrited<br>Integrited<br>Integrited<br>Integrited<br>Integrited<br>Integrited<br>Integrited<br>Integrited<br>Integrited<br>Integrited<br>Integrited<br>Integrited<br>Integrited<br>Integrited<br>Integrited<br>Integrited<br>Integrited<br>Integrited<br>Integrited<br>Integrited<br>Integrited<br>Integrited<br>Integrited<br>Integrited<br>Integrited<br>Integrited<br>Integrit | And Action                                      |                                     | د از عطیعی<br>یمار کریم از از علمان<br>افغ از معالیان علمان<br>افغ از معالیان علمان<br>افغ افغ افغ افغ افغ افغ افغ افغ افغ افغ | ו)<br>גריי:    |
|----------------------------------|----------------------------------------------------------------------------------------------------------------------------------------------------------------------------------------------------------------------------------------------------------------------------------------------------------------------------------------------------------------------------------------------------------------------------------------------------------------------------------------------------------------------------------------------------------------------------------------------------------------------------------------------------------------------------------------------------------------------------------------------------------------------------------------------------------------------------------------------------------------------------------------------------------------------------------------------------------------------------------------------------------------------------------------------------------------------------------------------------------------------------------------------------------------------------------------------------------------------------------------------------------------------------------------------------------------------------------------------------------------------------------------------------------------------------------------------------------------------------------------------------------------------------------------------------------------------------------------------------------------------------------------------------------------------------------------------------------------------------------------------------------------------------------------------------------------------------------------------------------------------------------------------------------------------------------------------------------------------------------------------------------------------------------------------------------------------------------------------------------------------------------------------------------------------------------------------------------------------------------------------------------------------------------------------------------------------------------------------------------------------------------------------------------------------------------------------------------------------------------|-------------------------------------------------|-------------------------------------|--------------------------------------------------------------------------------------------------------------------------------|----------------|
| 114.11                           | اًا ببالسَّمَا عِنَّا نَا يَحِلَّا 2023 قَمْعِهِمَا قَمَنْاقَا عِسا لقَبِكَ قَبَلِينَا عَوَنِ رَفَ تَنفسكا عِس ببالسَّمَا جَنَّا–<br>ا                                                                                                                                                                                                                                                                                                                                                                                                                                                                                                                                                                                                                                                                                                                                                                                                                                                                                                                                                                                                                                                                                                                                                                                                                                                                                                                                                                                                                                                                                                                                                                                                                                                                                                                                                                                                                                                                                                                                                                                                                                                                                                                                                                                                                                                                                                                                           | Gree -                                          | and and                             | 2-000                                                                                                                          | 000'008'TT 2.5 |
|                                  | لا المالية الم                                                                                                                                                                                                                                                                                                                                                                                                                                                                                                                                                                                                                                                                                                                                                                                                                                                                                                                                                                                                                                                                                                                                                                                                                                                                                                                                                                                                                                                                                                                                                                                                                                                                                                                                                                                                                                                   | ides and                                        | و میں العدہ و                       | 250 6 8 1 1 1 1 1 1 1 1 1 1 1 1 1 1 1 1 1 1                                                                                    | 1              |
| 2-2                              | بالمكر المكرف المكان توريد وصب خرسانه عاديه لتنفيذ قدمه سفليه وعلويه للاكتاف والميول الجانبيه تتكون من 8.8 م3 س<br>دولوميت متدرج+4.0م3 مل حرش+685 كجم أسمنت بورتلاندى عادى والإخبافات طبقا لتعليمات الإستشاري (فيبر+سيكا) على<br>نا يكون السن نظيف ومغسول والرمل خال من الشوائب والطفلة والأملاح والمواد الغريبة والبند يشمل تجهيز واستعدال مناسبب<br>التربة الطبيعية أسغل البلاطة للوجبول ال المناسيب التصميمية على أن تحقق الخرسانة إجهاد لا يقا من 250 مم/سم<br>وتشطيب السطح وانتشيد طبقا لأحبول المناعية والرسومات التفصيلية المعميناية والبند يصمع من 200 ماليات<br>التربي السطح المائيل البراعية والوالميناعة والرسومات التفصيلية المعتملية والبند يجميع مستملاته طبقا لمواصفات<br>المرة مريت المدين المريال المناعة والرسومات التفصيلية المعتملة والبند بجميع مشتملاته طبقا لمواصفات                                                                                                                                                                                                                                                                                                                                                                                                                                                                                                                                                                                                                                                                                                                                                                                                                                                                                                                                                                                                                                                                                                                                                                                                                                                                                                                                                                                                                                                                                                                                                                                                                                                                                      | βĘ                                              | Ţ                                   | 5892                                                                                                                           | 5897           |
| τ-Ζ                              | بالمن تاريخ المعيناة عناية عالية على المحا روشاع D تبر المسلك ولا تشكر المحلية خلسانة قالدكت فراسية ولمبيوا الجنبة تتكون من<br>منطق نشاب نهجن من المجد (لايسه على من المحاسات المعلمات المحلية التعليمات الاستشاري (فير +سياع) على أن يكون أسا<br>20 م. م. المناب المحلي المحاسان المحاسات المحلية التعليمات المحلية المحلية المحلية من على من المعالم المحلية الم<br>تاسيلمات المحلية المحلية المحليات المحلية المحلية المحلية المحلية المحلية المحلية المحلية من على محلي المحلية المحلية المحلية<br>تاسيلمات المحلية المحلية المحليات المحلية المحلية المحلية المحلية المحلية المحلية المحلية المحلية المحلية المحل<br>المحلية المحلية المحليات المحلينا المحلية المحلية المحلية المحلية المحلية المحلية المحلية المحلية المحلية المحل<br>المحلية المحلية المحليات المحليات المحلية المحلية<br>محليات المحلية المحليات المحليات المحلية المحلية المحلية المحلية المحلية المحلية المحلية المحلية المحلية المحلي<br>المحلية محلية المحليات المحليات المحلية المحلي<br>المحلية المحليات المحليات المحليات المحليات المحلية المحلية المحلية المحلية المحلية المحلية المحلية المحلية المحلية المحليات<br>المحلية المحليات المحليات المحليات المحليات المحلية المحلية المحلية المحلية المحلية المحلية المحلية المحلية المحليات المحليات المحليات المحليات المحليات المحليات المحلية المحلي<br>المحليات المحليات المحليات المحليات المحليات المحلية المحلية المحلية المحلية المحلية المحلية المحلية المحليات المحليات المحل<br>المحليات محليات المحليات محليات المحلي<br>المحليات محليات المحليات المحليات<br>المحليات المحليات المحليات<br>المحليات المحليات المحليات المحليات المحليات المحليات المحليات المحليات المحل<br>محليات محليات المحليات المحليات المحليات المحليات المحليات                                                                                                                                                                                                                                                                                                     | ع                                               | Ţ                                   | 433                                                                                                                            | 433            |
| 2                                | رؤلسهجاا نفجها لأقينالسهخاا تناطع للبارط                                                                                                                                                                                                                                                                                                                                                                                                                                                                                                                                                                                                                                                                                                                                                                                                                                                                                                                                                                                                                                                                                                                                                                                                                                                                                                                                                                                                                                                                                                                                                                                                                                                                                                                                                                                                                                                                                                                                                                                                                                                                                                                                                                                                                                                                                                                                                                                                                                         |                                                 |                                     |                                                                                                                                |                |
| 2-2-9                            | دات قوة شد 30 ك. ينيوتن في الإنجاهيين                                                                                                                                                                                                                                                                                                                                                                                                                                                                                                                                                                                                                                                                                                                                                                                                                                                                                                                                                                                                                                                                                                                                                                                                                                                                                                                                                                                                                                                                                                                                                                                                                                                                                                                                                                                                                                                                                                                                                                                                                                                                                                                                                                                                                                                                                                                                                                                                                                            | 2۶                                              | L                                   | 00.74                                                                                                                          | L7             |
| T-Z-9                            | دات قوة شد 20 ك. نيو تن في الإكباهيين                                                                                                                                                                                                                                                                                                                                                                                                                                                                                                                                                                                                                                                                                                                                                                                                                                                                                                                                                                                                                                                                                                                                                                                                                                                                                                                                                                                                                                                                                                                                                                                                                                                                                                                                                                                                                                                                                                                                                                                                                                                                                                                                                                                                                                                                                                                                                                                                                                            | 5,                                              | l                                   | 44.00                                                                                                                          | 77             |
| <b>Z-</b> 9                      | هدلنسطا را يعنى لاقينا منيا ويتار رقد راقيا لا راكا المال ما ينسم على جويم ريدلنسطا وتيسئا زنه طقيك مبيرج و عياجة ولمسم يتعالز<br>مذرك من الماليسان مناقعاً وي ابتداء وتعالما لاماها لأنتيها مناقعا يما لقيك طتاكمتشه ويمميا مثبايا و معتوما طيليمفتاً منام يسااء                                                                                                                                                                                                                                                                                                                                                                                                                                                                                                                                                                                                                                                                                                                                                                                                                                                                                                                                                                                                                                                                                                                                                                                                                                                                                                                                                                                                                                                                                                                                                                                                                                                                                                                                                                                                                                                                                                                                                                                                                                                                                                                                                                                                                | ۶                                               |                                     |                                                                                                                                |                |
| E-T-9                            | دات وزن لا یق ۲ ۲ مار ۲ جرام2                                                                                                                                                                                                                                                                                                                                                                                                                                                                                                                                                                                                                                                                                                                                                                                                                                                                                                                                                                                                                                                                                                                                                                                                                                                                                                                                                                                                                                                                                                                                                                                                                                                                                                                                                                                                                                                                                                                                                                                                                                                                                                                                                                                                                                                                                                                                                                                                                                                    | 25                                              | L                                   | 00.09                                                                                                                          | 09             |
| Z-T-9                            | کېلې 300 نه نگي ۲ نن د ال                                                                                                                                                                                                                                                                                                                                                                                                                                                                                                                                                                                                                                                                                                                                                                                                                                                                                                                                                                                                                                                                                                                                                                                                                                                                                                                                                                                                                                                                                                                                                                                                                                                                                                                                                                                                                                                                                                                                                                                                                                                                                                                                                                                                                                                                                                                                                                                                                                                        | 22                                              | ŀ                                   | 43.00                                                                                                                          | 43             |
| T-T-9                            | کېکې کړی کې کون کې                                                                                                                                                                                                                                                                                                                                                                                                                                                                                                                                                                                                                                                                                                                                                                                                                                                                                                                                                                                                                                                                                                                                                                                                                                                                                                                                                                                                                                                                                                                                                                                                                                                                                                                                                                                                                                                                                                                                                                                                                                                                                                                                                                                                                                                                                                                                                                                                                           | ع<br>م                                          | ŀ                                   | 00.15                                                                                                                          | 13             |
| τ-9                              | بالمتى مسطح توريد وتركيب طبقه من النسيح الحناع يدولكمتارل مستورد التداخل لا يقا عن 10% ويتم التنفيذ طبقا لأصوال<br>والرسومات التفضيلياء المنتهما، منتهما من من الموال عنا الفواك النينة العامه للطرق وبالمياء منتهما منتهما مناوال                                                                                                                                                                                                                                                                                                                                                                                                                                                                                                                                                                                                                                                                                                                                                                                                                                                                                                                                                                                                                                                                                                                                                                                                                                                                                                                                                                                                                                                                                                                                                                                                                                                                                                                                                                                                                                                                                                                                                                                                                                                                                                                                                                                                                                               | 2 <sup>4</sup>                                  |                                     | 31 00                                                                                                                          | 54             |
| 9                                | <u>محلسماا مي تا رائمدأ</u>                                                                                                                                                                                                                                                                                                                                                                                                                                                                                                                                                                                                                                                                                                                                                                                                                                                                                                                                                                                                                                                                                                                                                                                                                                                                                                                                                                                                                                                                                                                                                                                                                                                                                                                                                                                                                                                                                                                                                                                                                                                                                                                                                                                                                                                                                                                                                                                                                                                      |                                                 |                                     |                                                                                                                                |                |
|                                  | <u>اعب متااه ظيم معاا تلاولة ملا رحة باا</u> / <u>قحيث غيفت</u>                                                                                                                                                                                                                                                                                                                                                                                                                                                                                                                                                                                                                                                                                                                                                                                                                                                                                                                                                                                                                                                                                                                                                                                                                                                                                                                                                                                                                                                                                                                                                                                                                                                                                                                                                                                                                                                                                                                                                                                                                                                                                                                                                                                                                                                                                                                                                                                                                  |                                                 |                                     |                                                                                                                                |                |
| مشر وع                           | ل بنهترة ) ويريسا يعذلونا الفقلا يعابيتا بسجاا دلشنا رامدة<br>-300 تلقصيت 622+997 تلقص زيم ( ربعية / لجريه ) ويايا ولفقا<br>عما ( ربعية/ لجريه ) ويايا ولفقا ويبسا يعاب بعثا الفقا وي بشما يعانيا لمغلا يمايتا بسجا رامدا<br>بعد 1.30 راعي<br>ب N=2878878 ) تيايينا ( E=488842 , N=2880144) تياييا<br>ب N=2878878 ) تيايينا ( له منه 1.1 من 1.2 من 1.2 من                                                                                                                                                                                                                                                                                                                                                                                                                                                                                                                                                                                                                                                                                                                                                                                                                                                                                                                                                                                                                                                                                                                                                                                                                                                                                                                                                                                                                                                                                                                                                                                                                                                                                                                                                                                                                                                                                                                                                                                                                                                                                                                        | 89148 کی میں میں میں میں میں میں میں میں میں می | म्ह. र. १<br>स्ह. र. १<br>स्ह. र. १ |                                                                                                                                | 5 008++779     |
|                                  | British and the State of the St                                                                                                                                                                                                                                                                                                                                                   |                                                 | еписсоиз<br>شارخیا<br>الد قندیل     |                                                                                                                                |                |