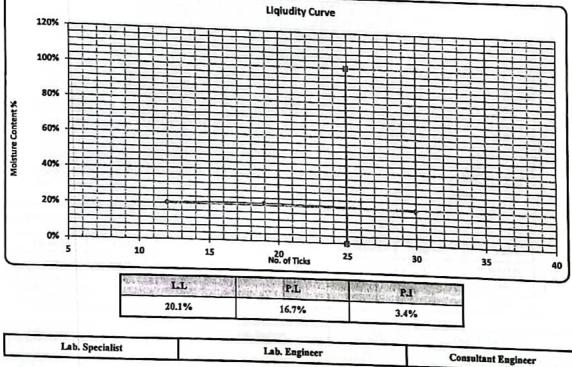

| 7%    |

20.1%









## **California Bearing Ratio TEST**

| Testing Date : | 25/11/2023                                                                                                      | in subjects where the sub- |             |          |  |
|----------------|-----------------------------------------------------------------------------------------------------------------|----------------------------|-------------|----------|--|
| Location :     | and a state of the second s | Code                       | FROM STA :  | TO STA : |  |
| NINE COLUMN    | 624+200 Left                                                                                                    |                            | Material :  | T        |  |
| NAME COMPANY   |