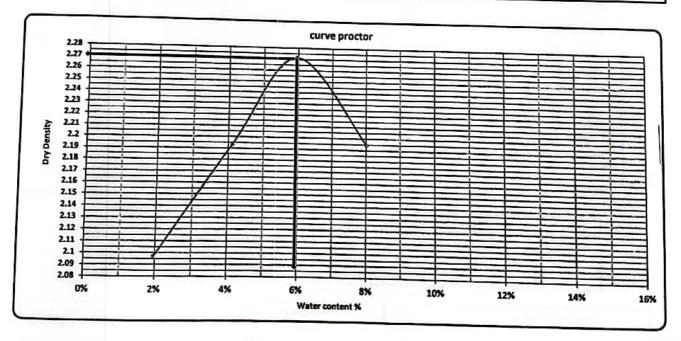

| 624++300 e                               | کم  | طول 1.3     | / أبوسا<br>+624 ب | المهينة القومية للإنفاق مقايسة معدلة 2<br>أعمال انشاء الجسر الترابي للقطار الكهربائي السريع ( أكتوبر<br>القطاع الرابع (جرجا / قوص ) من محطة 997+622 حتى محطة 300<br>اعمال الجسر الترابي للخط الثاني لمشروع القطار الكهربائي السريع القطاع الرابع (جرجا /قوص ) المس                                                                                                                                                                                                                                                                                                                                                                                                                                                                                                                                                                                                                                                                                                                                      | مشر وع |
|------------------------------------------|-----|-------------|-------------------|---------------------------------------------------------------------------------------------------------------------------------------------------------------------------------------------------------------------------------------------------------------------------------------------------------------------------------------------------------------------------------------------------------------------------------------------------------------------------------------------------------------------------------------------------------------------------------------------------------------------------------------------------------------------------------------------------------------------------------------------------------------------------------------------------------------------------------------------------------------------------------------------------------------------------------------------------------------------------------------------------------|--------|
|                                          |     | <u>(E=4</u> |                   | يطول 1.30 كم<br>البدانية (E=488842 , N=2880144 ) , النهاية( N=2878878 ,<br>تنفيذ شركة / الرؤى للمقاولات العمومية والتوريدان                                                                                                                                                                                                                                                                                                                                                                                                                                                                                                                                                                                                                                                                                                                                                                                                                                                                             |        |
|                                          |     |             |                   | اعمال الردم Embankment                                                                                                                                                                                                                                                                                                                                                                                                                                                                                                                                                                                                                                                                                                                                                                                                                                                                                                                                                                                  | 3      |
| 3886210.2                                | 60  | 64770.17    | ٩٤                | أعمال تحميل وتوريد ونقل أتربة مطابقة للمواصفات وتشغيلها باستخدام آلات التسوية بسمك لا يزيد عن 50 سم حتى منسوب (-<br>2 متر) اسفل منسوب الفرمه و بسمك لايزيد عن 25سم اعلي من منسوب (-2 متر) من منسوب الفرمه لاستكمال المنسوب<br>التصميمي لتشكيل الجسر والأكتاف (نسبة تحمل كاليفورنيا حتى 20%) ورشها بالمياه الأصولية للوصول إلى نسبة الرطوبة المطلوبة<br>والدمك الجيد بالهراسات للوصول إلى أقصى كثافة جافة (90% من الكثافة الجافة القصوى) ويتم التنفيذ طبقاً للمناسيب التصميمية<br>القطاعات العرضية النموذجية والرسومات التفصيلية المعتمدة والبند بجميع مشتملاته طبقاً لأصول الصناعة ومواصفات الهيئة<br>العامة للطرق والكبارى وتعليمات المهندس المشرف.<br>- في حالة طلب جهاز الإشراف زيادة نسبة الدمك عن 95% يحسب زيادة 1 جنيه على زيادة نسبة الدمك لكرا.<br>- مسافة النقل حتى 2 كم ويتم احتساب علاوة 1.4 جنيه لكل كم بالزيادة او النقصان و تصبح 1.5 جنية لكل كم اعتبارا من<br>- 2023/5/4.<br>- والبند لإيشمل عمل تشوينات و تخليط و اختبارات و نقل لموقع العمل حي مسافة 2 تصبح 1.5 جنية لكل كم اعتبارا من | 3-1    |
| 123063.323                               | 1.9 | 64770.17    | م3                | علاوة زيادة سولار 1.9 جنية / م3 ابتدأ من 2023/5/4                                                                                                                                                                                                                                                                                                                                                                                                                                                                                                                                                                                                                                                                                                                                                                                                                                                                                                                                                       | 3-1-1  |
| 14                                       | 14  | 1           | م2                | بالمتر المسطح أعمال تشغيل أرض طبيعية بسمك 25 سم فى حالة ان المنسوب التصميمى يتطلب عمق الحفر أو الردم ± 50 سم<br>عن منسوب الأرض الطبيعية لمسافة لا تقل عن 100 متر وهذا البند يشمل عمل الاختبارت اللازمة للتأكد من صلاحية الأرض<br>الطبيعية وتسليمها وذلك طبقا لتعليمات الاستشارى                                                                                                                                                                                                                                                                                                                                                                                                                                                                                                                                                                                                                                                                                                                         | 3-2    |
| دير المشروع (الاستشاري<br>مهندس<br>توقيع |     | State &     | $\geq$            | مهندس الشركة المنفذة<br>/المؤدس<br>التوقيع                                                                                                                                                                                                                                                                                                                                                                                                                                                                                                                                                                                                                                                                                                                                                                                                                                                                                                                                                              |        |