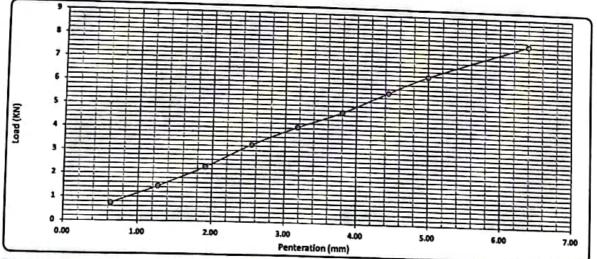

|  |  |  |  |  |
| Swelling Ratie %    | 0%        |  |  |  |  |  |  |

Loading Reading :

| Penteration (mm)  |       |        |        | -      | _      |        |        |        |       |
|-------------------|-------|--------|--------|--------|--------|--------|--------|--------|-------|
|                   | 0.64  | 1.27   | 1.91   | 2.54   | 3.18   | 3.80   | 4.45   | 5.00   |       |
| Load Reading (kg) | 75.00 | 148.00 | 220.00 |        |        |        |        | 5.00   | 6.40  |
|                   |       | 140,00 | 232.00 | 331.00 | 412,00 | 481.00 | 573.00 | 649.00 | 800.0 |
| Load (KN)         | 0.7   | 1.5    | 23     | 3.2    | 4.0    | 1000   |        |        |       |
|                   |       |        |        |        | 4.9    | 4.7    | 5.6    | 6.4    | 7.8   |



Calculations : -

| Penteration | Lord