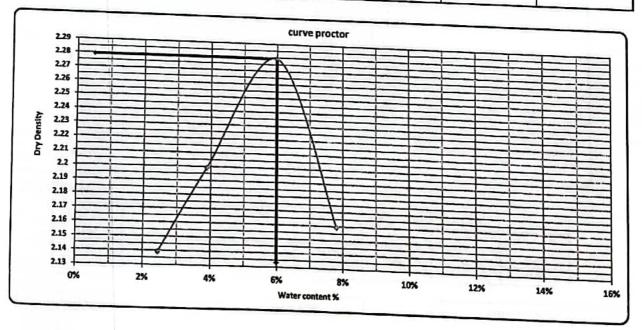

%    |     |  |
|                                                                                                                                                                                                                                                                                                                                                                                                                                                                                                                                                                                                                                                                                                     |       | 39      | 2,1           | 99    | 2.3             | 279            | 21     | 59    |     |  |





E







### **California Bearing Ratio TEST**

| Testing Date : | 12/10/2023    | COMPANY AND ADDRESS OF A ST |             |          |
|----------------|---------------|-----------------------------|-------------|----------|
| Location 1     |               | Code                        | FROM STA :  | TO STA : |
| NAME COMPANY   | 624+360 Right | RW-S-9                      | Material :  | تراب     |
| COMPANY        | الرؤي         | 111-3-9                     | Description |          |

#### Test Results : -

| Compaction % for Mold                |       |
|--------------------------------------|-------|
| Mold No.                             | 1     |
| Mold Vol.(cm <sup>3</sup> )          | 3180  |
| Mold WT. (gm)                        | 16036 |
| Mold WT. + Wet WT. (gm)