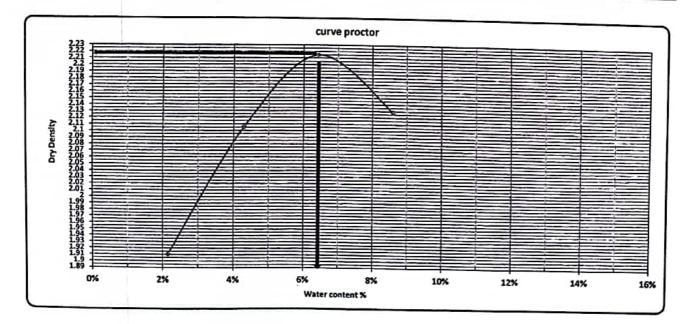

| 81.7 | 76.6  | 88.3 | 90.4 |                                 |
| Wt. Of dry soil & tare | 82,9  | 77.1  | 88.1  | 82,7  | 77.3 | 73.3  | 82.5 | 84.5 |                                 |
| Wt. Of water           | 1.3   | 1.4   | 3.7   | 2.3   | 4.4  | 3.3   | 5.8  | 5.9  |                                 |
| Wt. Of dry soil        | 66.5  | 60.2  | 71.4  | 65.7  | 61.1 | 57.2  | 66.6 | 68.1 |                                 |
| Water content %        | 2.0%  | 2.3%  | 5.1%  | 3.5%  | 7.2% | 5.7%  | 8.6% | 8.6% |                                 |
| AV.Water content %     | 2.2   | .%    | 4.3   | 1%    | 6.4  | %     |      | 5%   |                                 |
| Dry Density            | 1.5   | 11    | 2.1   | 106   | 2.3  | 15    | 21   | 28   |                                 |



Contractor An

Consultant المعظم مكارك





### **California Bearing Ratio TEST**

| Testing Date 1 | 18/4/2023