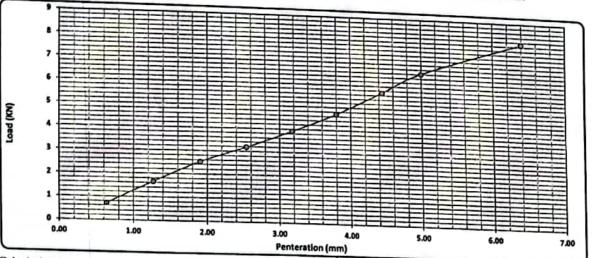

| 72.00 168.00 257.00 324.00 | 72.00 168.00 257.00 324.00 398.00 | 72.00 168.00 237.00 324.00 398.00 479,00 | 72.00 168.00 257.00 324.00 398.00 479,00 582,00 | 72.00         168.00         237.00         324.00         398.00         479.00         582.00         674.00           0.7         1.6         2.5         3.2         3.9         4.7         5.7 |



#### Calculations : -

| Penteration | Load | Standard Load |         | 1                 |            |               |
|-------------|------|---------------|---------|-------------------|------------|---------------|
|             |      | Standard Load | CBR     | Mold - Compaction | Compaction | CBR           |
| (mm)        | (Ka) | (Ib)          | (%)     | (%)               | (%)        | % مند لسبة 95 |
| 2.50        | 3.18 | 13.4          | 23.8%   |                   | ()         |               |
| 5.00        | 6.61 |               | PANAL C | - 97              | 95         | 23.2%         |
| - AND       |      | 20,0          | 33.0%   |                   |            | 32.2%         |

Lab. Specialist

Name :

Sign :

Lab. Engineer MA Name

Sign :

Sign :

Name

بي المرام