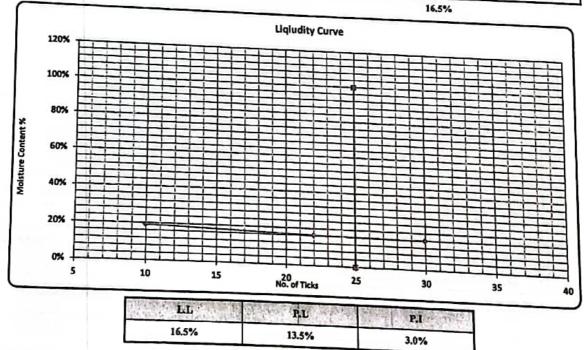

| 13.     | 5%    |







באביב ונקייב עונטון באביב ונקייב עונטון ביינים אייניים בייניים אייניים אייניים

-

## **California Bearing Ratio TEST**

| Testing Date :   | 22/11/2023    |         | 10.0        |          |
|------------------|---------------|---------|-------------|----------|
| ecation :        | 624+500 Right | Code    | FROM STA :  | TO STA : |
| NAME COMPANY     | الرذي         | RW-5-10 | Material :  | تراب     |
| Test Results : - | 100 Q         |         | Description | 14       |

Test Results : -

| Compaction % for Mold            | -     |
|----------------------------------|-------|
| Mold No.                         | 1     |
| Mold Vol.(cm <sup>3</sup> )      | 3180  |
| Meld WT, (gm)                    | 16030 |
| Mold WT. + Wet WT. (gm)          | 23214 |
| Wet WT. (gm)