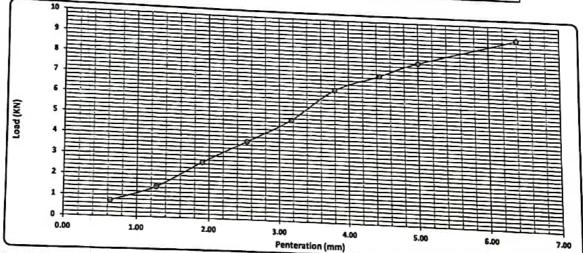

om) | 0.00       |
| Final Height (mm)   | 0.35       |
| Difference          | 0          |
| Sample Height (mm)  | 120.00     |
| Swelling Ratio %    | 0%         |

Loading Reading :

| Penteration (mm)  | 0.64  |        |        |        |        |        |        |        |        |
|-------------------|-------|--------|--------|--------|--------|--------|--------|--------|--------|
| Load Reading (kg) |       | 1.27   | 1.91   | 2.54   | 3.18   | 3.80   | 4.45   | 5.00   |        |
| Load (KN)         | 75.00 | 147.00 | 272.00 | 384.00 |        |        |        | 5.00   | 6.40   |
|                   | 0.7   |        |        | 384.00 | 301.00 | 662.00 | 744.00 | 817.00 | 951.00 |
|                   | 0.7   | 1.4    | 2.7    | 3.8    | 4.9    | 6.5    | 7.3    | 80     | 9.3    |



Calculations : -

| Penteration | Load      | Standard Load |        |                    | and the second s |               |  |
|-------------|-----------|---------------|--------|--------------------|-------------------------------------------------------------------------------------------------------------------------------------------------------------------------------------------------------------------------------------------------------------------------------------------------------------------------------------------------------------------------------------------------------------------------------------------------------------------------------------------------------------------------------------------------------------------------------------------------------------------