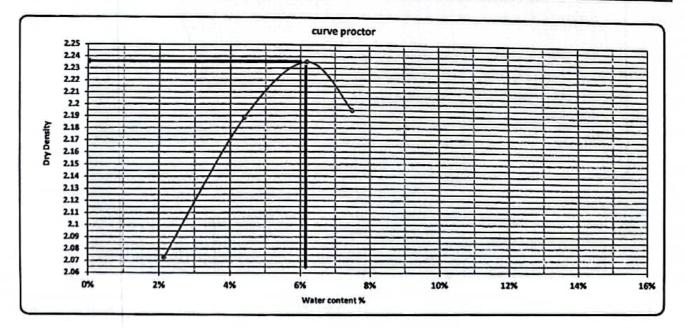

| 16.43 | 21.16 | 26.67 | 44.95 | 44.02 | 43.6  | 42.81 |            |
| Wt. Of wet soil & tare | 84.3  | 78.5  | 253.4 | 247.0 | 187.1 | 213.5 | 232.3 | 206.4 |            |
| Wt. Of dry soil & tare | 82.9  | 77.1  | 242.1 | 239.1 | 178.3 | 204.1 | 219.2 | 190.5 |            |
| WL Of water            | 1.3   | 1.4   | 11.3  | 7.9   | 8.7   | 9.4   | 13.0  | 16.0  |            |
| Wt. Of dry soil        | 66,2  | 60.7  | 220.9 | 212.4 | 133,4 | 160.1 | 175.6 | 210.0 |            |
| Water content %        | 2.0%  | 2.3%  | 5.1%  | 3.7%  | 6.6%  | 5.8%  | 7.4%  | 7.6%  |            |
| AV.Water content %     | 2.3   | *     | 4.    | 1%    | 6.1   | 2%    |       | 5%    |            |
| Dry Density            | 2.0   | 073   | 2.1   | 189   | 23    | 236   |       | 195   |            |





Consultant

البيتر والجعز





\*\*

### **California Bearing Ratio TEST**

| Testing Date : | 27/6/2023