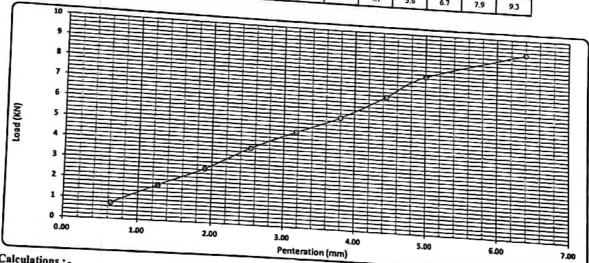

-------|------------|
| Mold No.           | 1          |
| Date               | 30/12/2023 |
| Intial Height (mm) | 0.00       |
| Final Beight (mm)  | 0.00       |
| Difference         | 0          |
| Sample Height (mm) | 120.00     |
| Swelling Ratio %   | 0%         |

Loading Reading :

| Penteration (mm)  | 0.64  | 1.27   | 1.91   |        | -      | -      |        |        |       |
|-------------------|-------|--------|--------|--------|--------|--------|--------|--------|-------|
| Load Reading (kg) | 78,00 | 176.00 |        | 2.54   | 3,18   | 3.80   | 4.45   | 5.00   | 6.40  |
| Lead (KN)         |       |        | 269.00 | 387.00 | 482.00 | 569.00 | 688.00 | 803.00 | -     |
|                   | 0.8   | 1.7    | 2.6    | 3.8    | 4.7    | 5.6    |        | 003.00 | 945.0 |



Calculations : -Г

| Penteration | Load