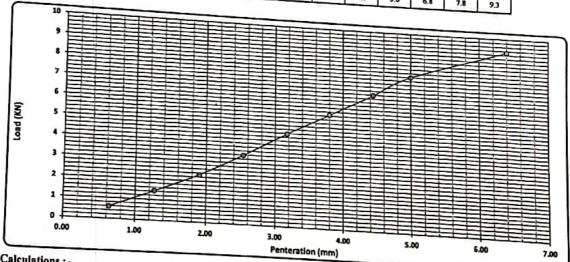

|
| Difference         | 1          |
| Sample Height (mm) | 120.00     |
| Swelling Ratio %   | 0%         |

Loading Reading :

| Penteration (mm)  | 0.64  | 1.27   | 1.01   |        |        |         |        |                |        |
|-------------------|-------|--------|--------|--------|--------|---------|--------|----------------|--------|
| Load Reading (kg) | 60.00 |        | 1.91   | 2.54   | 3.18   | 3.80    | 4.45   | 5.00           | 6.40   |
| Load (KN)         | 0.6   | 145.00 | 235.00 | 345.00 | 465.00 | \$75.00 | 690.00 | - Carlor and - | -      |
|                   |       | 1.4    | 23     |        |        | 10445-1 | 070.00 |                | 950.00 |
|                   |       |        |        |        | 4.6    | 5.6     | 6.8    | 78             | 0.1    |



Calculations : -

| Penteration   | Load | Standard Load