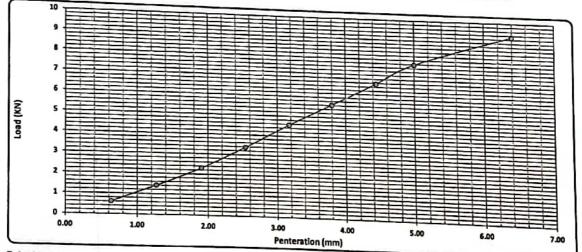

| 0.0   | 1.4                       | 2.3    | 3,4    | 4.5    | 5.6    | 6.7    | 7.8    | 93     |



Calculations : -

|              |            | Mold - Compaction | CBR   | Standard Load | Load  | Penteration |
|--------------|------------|-------------------|-------|---------------|-------|-------------|
| CBR          | Compaction |                   |       | (1)           | (Kn)  | (mm)        |
| و عد نسبة 95 | (%)        | (%)               | (%)   | (њ)           | (1.0) | (           |
|              |            |                   | 25.2% | 13.4          | 3.37  | 2.50        |
| 24.4%        | 95         | 98                |       | 20.0          | 7.77  | 5.00        |
| 37.5%        |            |                   | 38.8% | 20.0          |       |             |

Ma

Lab. Specialist

Lab. Engineer

Name :

Sign #

Consultant Engineer N.

Sign :

Name : Sign :

Jep1