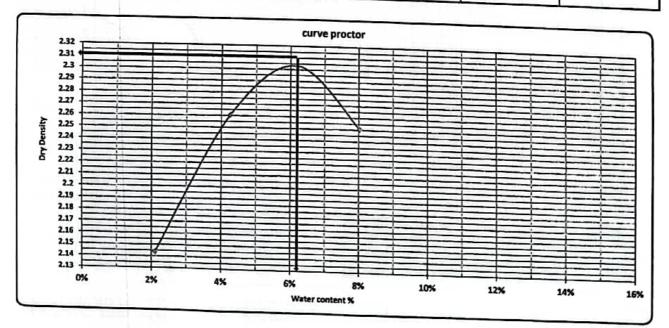

| 2.1                         |           | 2.3   | 61                             | 2.3                                                                                                            | 03    |       | 251   | -                 |





Consultant يبيني لور المرفكار



المعينة المعيدة الإنفاق 

## **California Bearing Ratio TEST**

| Testing Date : | 16/4/2023    | Code   | 16 2 mp. do 1 m m |              |
|----------------|--------------|--------|-------------------|--------------|
| Location :     | 624+000 Left |        | FROM STA :        | TO STA 1     |
| NAME COMPANY   |              | RW-5-4 | Material :        | <u> مراب</u> |
|                | الرذي        |        | Description       | ىلارن        |

### Test Results : -

| Compaction % for Mold       |       |
|-----------------------------|-------|
| Mold No.                    | 1     |
| Meld Vol.(cm <sup>3</sup> ) | 2021  |
| Mold WT. (gm)               | 15700 |
| Mold WT. + Wet WT. (gm)     | 20500 |
| Wet WT. (gm)                | 4800  |
| Wet