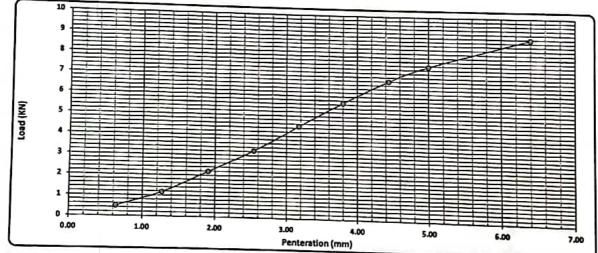

Contraction of the second seco مدير (المشروع (الاستشاري)

| الاجمالي<br>المهندس<br>التر قيح، | HELD DE HERMING<br>HELD DE HERMING<br>Integrited<br>Integrited<br>Integrited<br>Integrited<br>Integrited<br>Integrited<br>Integrited<br>Integrited<br>Integrited<br>Integrited<br>Integrited<br>Integrited<br>Integrited<br>Integrited<br>Integrited<br>Integrited<br>Integrited<br>Integrited<br>Integrited<br>Integrited<br>Integrited<br>Integrited<br>Integrited<br>Integrited<br>Integrited<br>Integrited<br>Integrited<br>Integrited<br>Integrited<br>Integrited<br>Integrited<br>Integrited<br>Integrited<br>Integrited<br>Integrited<br>Integrited<br>Integrited<br>Integrited<br>Integrited<br>Integrited<br>Integrited<br>Integrited<br>Integrited<br>Integrited<br>Integrited<br>Integrited<br>Integrited<br>Integrited<br>Integrited<br>Integrited<br>Integrited<br>Integrited<br>Integrited<br>Integrited<br>Integrited<br>Integrited<br>Integrited<br>Integrited<br>Integrited<br>Integrited<br>Integrited<br>Integrited<br>Integrited<br>Integrited<br>Integrited<br>Integrited<br>Integrited<br>Integrited<br>Integrited<br>Integrited<br>Integrited<br>Integrited<br>Integrited<br>Integrited<br>Integrited<br>Integrited<br>Integrited<br>Integrited<br>Integrited<br>Integrited<br>Integrited<br>Integrited<br>Integrited<br>Integrited<br>Integrited<br>Integrited<br>Integrited<br>Integrited<br>Integrited<br>Integrited<br>Integrited<br>Integrited<br>Integrited<br>Integrited<br>Integrited<br>Integrited<br>Integrited<br>Integrited<br>Integrited<br>Integrited<br>Integrited<br>Integrited<br>Integrited<br>Integrited<br>Integrited<br>Integrited<br>Integrited<br>Integrited<br>Integrited<br>Integrited<br>Integrited<br>Integrited<br>Integrited<br>Integrited<br>Integrited<br>Integrited<br>Integrited<br>Integrited<br>Integrited<br>Integrited<br>Integrited<br>Integrited<br>Integrited<br>Integrited<br>Integrited<br>Integrited<br>Integrited<br>Integrited<br>Integrited<br>Integrited<br>Integrited<br>Integrited<br>Integrited<br>Integrited<br>Integrited<br>Integrited<br>Integrited<br>Integrited<br>Integrited<br>Integrited<br>Integrited<br>Integrited<br>Integrited<br>Integrited<br>Integrited<br>Integrited<br>Integrited<br>Integrited<br>Integrited<br>Integrited<br>Integrited<br>Integrited<br>Integrited<br>Integrited<br>Integrited<br>Integrited<br>Integrited<br>Integrited<br>Integrited<br>Integrited<br>Integrited<br>Integrited<br>Integrited<br>Integrited<br>Integrited<br>Integrited<br>Integrited<br>Integrit | And Action                                      |                                     | د از عطیعی<br>یمار کریم از از علمان<br>افغ از معالیان علمان<br>افغ از معالیان علمان<br>افغ افغ افغ افغ افغ افغ افغ افغ افغ افغ | ו)<br>גריי:    |
|----------------------------------|----------------------------------------------------------------------------------------------------------------------------------------------------------------------------------------------------------------------------------------------------------------------------------------------------------------------------------------------------------------------------------------------------------------------------------------------------------------------------------------------------------------------------------------------------------------------------------------------------------------------------------------------------------------------------------------------------------------------------------------------------------------------------------------------------------------------------------------------------------------------------------------------------------------------------------------------------------------------------------------------------------------------------------------------------------------------------------------------------------------------------------------------------------------------------------------------------------------------------------------------------------------------------------------------------------------------------------------------------------------------------------------------------------------------------------------------------------------------------------------------------------------------------------------------------------------------------------------------------------------------------------------------------------------------------------------------------------------------------------------------------------------------------------------------------------------------------------------------------------------------------------------------------------------------------------------------------------------------------------------------------------------------------------------------------------------------------------------------------------------------------------------------------------------------------------------------------------------------------------------------------------------------------------------------------------------------------------------------------------------------------------------------------------------------------------------------------------------------------------|-------------------------------------------------|-------------------------------------|--------------------------------------------------------------------------------------------------------------------------------|----------------|
| 114.11                           | اًا ببالسَّمَا عِنَّا نَا يَحِلَّا 2023 قَمْعِهِمَا قَمَنْاقَا عِسا لقَبِكَ قَبَلِينَا عَوَنِ رَفَ تَنفسكا عِس ببالسَّمَا جَنَّا–<br>ا                                                                                                                                                                                                                                                                                                                                                                                                                                                                                                                                                                                                                                                                                                                                                                                                                                                                                                                                                                                                                                                                                                                                                                                                                                                                                                                                                                                                                                                                                                                                                                                                                                                                                                                                                                                                                                                                                                                                                                                                                                                                                                                                                                                                                                                                                                                                           | Gree -                                          | and and                             | 2-000                                                                                                                          | 000'008'TT 2.5 |
|                                  | لا المالية الم                                                                                                                                                                                                                                                                                                                                                                                                                                                                                                                                                                                                                                                                                                                                                                                                                                                                                                                                                                                                                                                                                                                                                                                                                                                                                                                                                                                                                                                                                                                                                                                                                                                                                                                                                                                                                                                   | ides and                                        | و میں العدہ و                       | 250 6 8 1 1 1 1 1 1 1 1 1 1 1 1 1 1 1 1 1 1                                                                                    | 1              |
| 2-2                              | بالمكر المكرف المكان توريد وصب خرسانه عاديه لتنفيذ قدمه سفليه وعلويه للاكتاف والميول الجانبيه تتكون من 8.8 م3 س<br>دولوميت متدرج+4.0م3 مل حرش+685 كجم أسمنت بورتلاندى عادى والإخبافات طبقا لتعليمات الإستشاري (فيبر+سيكا) على<br>نا يكون السن نظيف ومغسول والرمل خال من الشوائب والطفلة والأملاح والمواد الغريبة والبند يشمل تجهيز واستعدال مناسبب<br>التربة الطبيعية أسغل البلاطة للوجبول ال المناسيب التصميمية على أن تحقق الخرسانة إجهاد لا يقا من 250 مم/سم<br>وتشطيب السطح وانتشيد طبقا لأحبول المناعية والرسومات التفصيلية المعميناية والبند يصمع من 200 ماليات<br>التربي السطح المائيل البراعية والوالميناعة والرسومات التفصيلية المعتملية والبند يجميع مستملاته طبقا لمواصفات<br>المرة مريت المدين المريال المناعة والرسومات التفصيلية المعتملة والبند بجميع مشتملاته طبقا لمواصفات                                                                                                                                                                                                                                                                                                                                                                                                                                                                                                                                                                                                                                                                                                                                                                                                                                                                                                                                                                                                                                                                                                                                                                                                                                                                                                                                                                                                                                                                                                                                                                                                                                                                                      | βĘ                                              | Ţ                                   | 5892                                                                                                                           | 5897           |
| τ-Ζ                              | بالمن تاريخ المعيناة عناية عالية على المحا روشاع D تبر المسلك ولا تشكر المحلية خلسانة قالدكت فراسية ولمبيوا الجنبة تتكون من<br>منطق نشاب نهجن من المجد (لايسه على من المحاسات المعلمات المحلية التعليمات الاستشاري (فير +سياع) على أن يكون أسا<br>20 م. م. المناب المحلي المحاسان المحاسات المحلية التعليمات المحلية المحلية المحلية من على من المعالم المحلية الم<br>تاسيلمات المحلية المحلية المحليات المحلية المحلية المحلية المحلية المحلية المحلية المحلية من على محلي المحلية المحلية المحلية<br>تاسيلمات المحلية المحلية المحليات المحلية المحلية المحلية المحلية المحلية المحلية المحلية المحلية المحلية المحل<br>المحلية المحلية المحليات المحلينا المحلية المحلية المحلية المحلية المحلية المحلية المحلية المحلية المحلية المحل<br>المحلية المحلية المحليات المحليات المحلية المحلية<br>محليات المحلية المحليات المحليات المحلية المحلية المحلية المحلية المحلية المحلية المحلية المحلية المحلية المحلي<br>المحلية محلية المحليات المحليات المحلية المحلي<br>المحلية المحليات المحليات المحليات المحليات المحلية المحلية المحلية المحلية المحلية المحلية المحلية المحلية المحلية المحليات<br>المحلية المحليات المحليات المحليات المحليات المحلية المحلية المحلية المحلية المحلية المحلية المحلية المحلية المحليات المحليات المحليات المحليات المحليات المحليات المحلية المحلي<br>المحليات المحليات المحليات المحليات المحليات المحلية المحلية المحلية المحلية المحلية المحلية المحلية المحليات المحليات المحل<br>المحليات محليات المحليات محليات المحلي<br>المحليات محليات المحليات المحليات<br>المحليات المحليات المحليات<br>المحليات المحليات المحليات المحليات المحليات المحليات المحليات المحليات المحل<br>محليات محليات المحليات المحليات المحليات المحليات المحليات                                                                                                                                                                                                                                                                                                     | ع                                               | Ţ                                   | 433                                                                                                                            | 433            |
| 2                                | رؤلسهجاا نفجها لأقينالسهخاا تناطع للبارط                                                                                                                                                                                                                                                                                                                                                                                                                                                                                                                                                                                                                                                                                                                                                                                                                                                                                                                                                                                                                                                                                                                                                                                                                                                                                                                                                                                                                                                                                                                                                                                                                                                                                                                                                                                                                                                                                                                                                                                                                                                                                                                                                                                                                                                                                                                                                                                                                                         |                                                 |                                     |                                                                                                                                |                |
| 2-2-9                            | دات قوة شد 30 ك. ينيوتن في الإنجاهيين                                                                                                                                                                                                                                                                                                                                                                                                                                                                                                                                                                                                                                                                                                                                                                                                                                                                                                                                                                                                                                                                                                                                                                                                                                                                                                                                                                                                                                                                                                                                                                                                                                                                                                                                                                                                                                                                                                                                                                                                                                                                                                                                                                                                                                                                                                                                                                                                                                            | 2۶                                              | L                                   | 00.74                                                                                                                          | L7             |
| T-Z-9                            | دات قوة شد 20 ك. نيو تن في الإكباهيين                                                                                                                                                                                                                                                                                                                                                                                                                                                                                                                                                                                                                                                                                                                                                                                                                                                                                                                                                                                                                                                                                                                                                                                                                                                                                                                                                                                                                                                                                                                                                                                                                                                                                                                                                                                                                                                                                                                                                                                                                                                                                                                                                                                                                                                                                                                                                                                                                                            | 5,                                              | l                                   | 44.00                                                                                                                          | 77             |
| <b>Z-</b> 9                      | هدلنسطا را يعنى لاقينا منيا ويتار رقد راقيا لا راكا المال ما ينسم على جويم ريدلنسطا وتيسئا زنه طقيك مبيرج و عياجة ولمسم يتعالز<br>مذرك من الماليسان مناقعاً وي ابتداء وتعالما لاماها لأنتيها مناقعا يما لقيك طتاكمتشه ويمميا مثبايا و معتوما طيليمفتاً منام يسااء                                                                                                                                                                                                                                                                                                                                                                                                                                                                                                                                                                                                                                                                                                                                                                                                                                                                                                                                                                                                                                                                                                                                                                                                                                                                                                                                                                                                                                                                                                                                                                                                                                                                                                                                                                                                                                                                                                                                                                                                                                                                                                                                                                                                                | ۶                                               |                                     |                                                                                                                                |                |
| E-T-9                            | دات وزن لا یق ۲ ۲ مار ۲ جرام2                                                                                                                                                                                                                                                                                                                                                                                                                                                                                                                                                                                                                                                                                                                                                                                                                                                                                                                                                                                                                                                                                                                                                                                                                                                                                                                                                                                                                                                                                                                                                                                                                                                                                                                                                                                                                                                                                                                                                                                                                                                                                                                                                                                                                                                                                                                                                                                                                                                    | 25                                              | L                                   | 00.09                                                                                                                          | 09             |
| Z-T-9                            | کېلې 300 نه نگي ۲ نن د ال                                                                                                                                                                                                                                                                                                                                                                                                                                                                                                                                                                                                                                                                                                                                                                                                                                                                                                                                                                                                                                                                                                                                                                                                                                                                                                                                                                                                                                                                                                                                                                                                                                                                                                                                                                                                                                                                                                                                                                                                                                                                                                                                                                                                                                                                                                                                                                                                                                                        | 22                                              | ŀ                                   | 43.00                                                                                                                          | 43             |
| T-T-9                            | کېکې کړی کې کون کې                                                                                                                                                                                                                                                                                                                                                                                                                                                                                                                                                                                                                                                                                                                                                                                                                                                                                                                                                                                                                                                                                                                                                                                                                                                                                                                                                                                                                                                                                                                                                                                                                                                                                                                                                                                                                                                                                                                                                                                                                                                                                                                                                                                                                                                                                                                                                                                                                           | ع<br>م                                          | ŀ                                   | 00.15                                                                                                                          | 13             |
| τ-9                              | بالمتى مسطح توريد وتركيب طبقه من النسيح الحناع يدولكمتارل مستورد التداخل لا يقا عن 10% ويتم التنفيذ طبقا لأصوال<br>والرسومات التفضيلياء المنتهما، منتهما من من الموال عنا الفواك النينة العامه للطرق وبالمياء منتهما منتهما مناوال                                                                                                                                                                                                                                                                                                                                                                                                                                                                                                                                                                                                                                                                                                                                                                                                                                                                                                                                                                                                                                                                                                                                                                                                                                                                                                                                                                                                                                                                                                                                                                                                                                                                                                                                                                                                                                                                                                                                                                                                                                                                                                                                                                                                                                               | 2 <sup>4</sup>                                  |                                     | 31 00                                                                                                                          | 54             |
| 9                                | <u>محلسماا مي تا رائمدأ</u>                                                                                                                                                                                                                                                                                                                                                                                                                                                                                                                                                                                                                                                                                                                                                                                                                                                                                                                                                                                                                                                                                                                                                                                                                                                                                                                                                                                                                                                                                                                                                                                                                                                                                                                                                                                                                                                                                                                                                                                                                                                                                                                                                                                                                                                                                                                                                                                                                                                      |                                                 |                                     |                                                                                                                                |                |
|                                  | <u>اعب متااه ظيم معاا تلاولة ملا رحة باا</u> / <u>قحيث غيفت</u>                                                                                                                                                                                                                                                                                                                                                                                                                                                                                                                                                                                                                                                                                                                                                                                                                                                                                                                                                                                                                                                                                                                                                                                                                                                                                                                                                                                                                                                                                                                                                                                                                                                                                                                                                                                                                                                                                                                                                                                                                                                                                                                                                                                                                                                                                                                                                                                                                  |                                                 |                                     |                                                                                                                                |                |
| مشر وع                           | ل بنهترة ) ويريسا يعذلونا الفقلا يعابيتا بسجاا دلشنا رامدة<br>-300 تلقصيت 622+997 تلقص زيم ( ربعية / لجريه ) ويايا ولفقا<br>عما ( ربعية/ لجريه ) ويايا ولفقا ويبسا يعاب بعثا الفقا وي بشما يعانيا لمغلا يمايتا بسجا رامدا<br>بعد 1.30 راعي<br>ب N=2878878 ) تيايينا ( E=488842 , N=2880144) تياييا<br>ب N=2878878 ) تيايينا ( له منه 1.1 من 1.2 من 1.2 من                                                                                                                                                                                                                                                                                                                                                                                                                                                                                                                                                                                                                                                                                                                                                                                                                                                                                                                                                                                                                                                                                                                                                                                                                                                                                                                                                                                                                                                                                                                                                                                                                                                                                                                                                                                                                                                                                                                                                                                                                                                                                                                        | 89148 کی میں میں میں میں میں میں میں میں میں می | म्ह. र. १<br>स्ह. र. १<br>स्ह. र. १ |                                                                                                                                | 5 008++779     |
|                                  | British and the State of the St                                                                                                                                                                                                                                                                                                                                                   |                                                 | еписсоиз<br>شارخیا<br>الد قندیل     |                                                                                                                                |                |