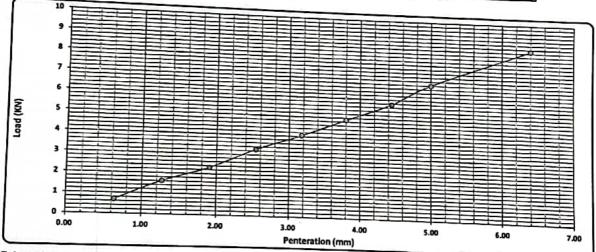

ling Ratio %   | 036       |

Loading Reading :

| Penteration (mm)               |       | -      | -      |        |              |      |      |        |                |
|--------------------------------|-------|--------|--------|--------|--------------|------|------|--------|----------------|
|                                | 0.64  | 1.27   | 1.91   | 2.54   | 3.18         | 3,80 | 4.45 | 5.00   | 1 10           |
| Load Reading (kg)<br>Load (KN) | 69.00 | 164.00 | 235.00 | 333.00 | - storages - | -    | -    | 693.00 | 6.40<br>887,00 |
|                                | 0.7   |        |        | 533.00 |              |      |      |        |                |
|                                | 0.7   | 1.6    | 2.3    | 3.3    | 4.0          | 4.9  | 5.8  | 6.8    | 8.7            |



Calculations : -

| Penteration Lo                                                            | Load | Standard Load        | Can   | Treat             |            |                                   |  |
|---------------------------------------------------------------------------|------|----------------------|-------|-------------------|------------|-----------------------------------|--|
|                                                                           |      |                      | CBR   | Mold - Compaction | Compaction | CBR                               |  |
| (mm)         (Ks)           2.50         3.26           5.00         6.79 |      | (1b)<br>13.4<br>20.0 | (%)   | (%)               | (%)        | يو عد نسبة 95                     |  |
|