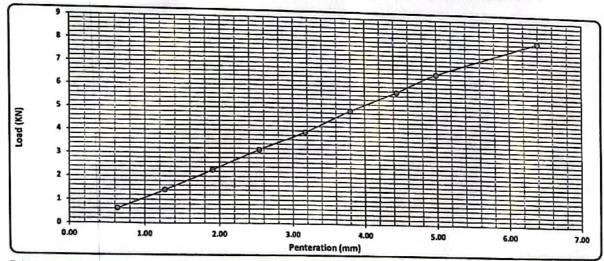

## Loading Reading :

| Penteration (mm)  | 0.64  | 1.27   |        | 1      | den CAUN |               |        |        |        |
|-------------------|-------|--------|--------|--------|----------|---------------|--------|--------|--------|
|                   | 0,04  | 1.27   | 1.91   | 2.54   | 3.18     | 3,80          | 4.45   | 5.00   | 6.40   |
| Load Reading (kg) | 63.00 | 144,00 | 231.00 | 321.00 | 402.00   | 400.00        | 597.00 |        | 0,40   |
| Load (KN)         | 04    |        |        |        |          | 477.00        | 387.00 | 671.00 | 825.00 |
|                   | 0.6   | 1.4    | 2.3    | 3.1    | 3.9      | 4.9           | 5.8    | 6.6    |        |
|                   |       |        |        | _      | 1944     | C.W. Margaret |        | 0.0    | 0.1    |



#### Calculations : -

| Penteration | Load | Standard Load | CBR   | Mold - Compaction | Compaction | CBR          |
|-------------|------|---------------|-------|-------------------|------------|--------------|
| (mm)        | (Kn) | (Ib)          | (%)   | (%)               | (%)        | و عد اسبة 95 |
| 2.50        | 3.15 | 13.4          | 23.6% | 92457             |            | 23.2%        |
| 5.00        | 6.58 | 20.0          | 32.8% | - 97              | 95         | 32.3%        |

AA

Lab. Specialist

Name :

Lab. Engineer

Name :

Sign

Consultant Engineer Name :

Sign :

فريع المعتقان والمع المنارى

Sign 1



|