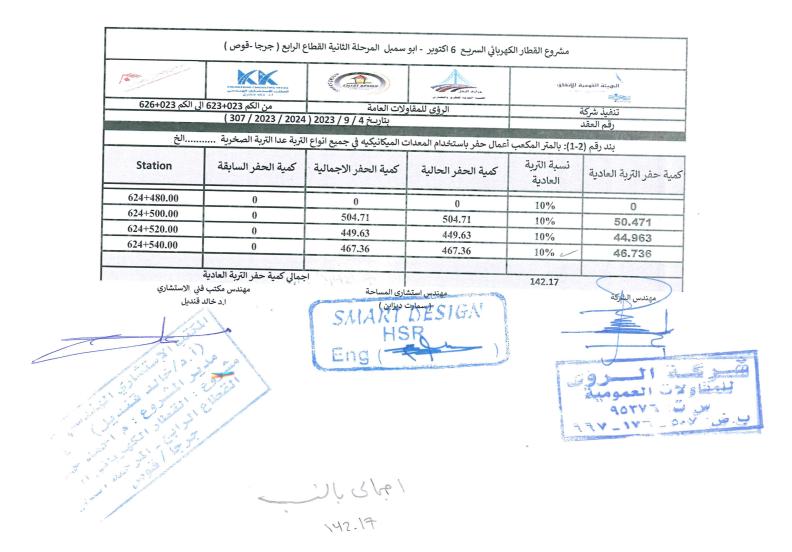

1617.7835 625+000.00 3388.95 6,004.33 2615.38 95% 2484.611 625+020.00 3123.11 6,362.40 3239.29 95% 3077.3255 625 + 040.003836.37 6,669.09 2832.72 95% 2691.084 625 + 060.004344.42 6,897.93 2553.51 95% 2425.8345 625 + 080.003756.11 6,464.34 2708.23 95% 2572.8185 625+100.00 3368.35 5,633.05 2264.7 95% 2151.465 625+120.00 3300.01 4,641.11 1341.1 95% 1274.045 625+140.00 2753.23 3,310.90 557.67 95% 529.7865 625+160.00 2172.56 3,117.89 945.33 95% 898.0635 625+180.00 994.4 3,579.16 2584.76 95% 2455.522 625+200.00 0 4,405.36 4405.36 4185.092 95% 625+220.00 0 4,359.15 4359.15 4141.1925 95% 625+240.00 0 1,681.05 1681.05 1596.9975 95% 625+241.32 95% L 0 0 0 0 43084.81

اجمالى كمية حفر التربة شديدة التماسك مهندس مكتب فني الاستشارى

ا.د خالد قنديل

مهندس استشارى المساحة

مهندس الشركة

HART DESIGN HSR



| 10                                                                                                               |