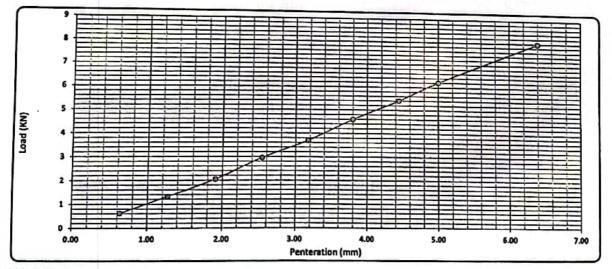

Ratio %   | 0%        |

Loading Reading :

| Penteration (mm)  | 0.64  | 1.27   | 1.91                                   | 2.54           | 3.18            | 3,80   | 4.45   | 5.00   | 6.40   |
|-------------------|-------|--------|----------------------------------------|----------------|-----------------|--------|--------|--------|--------|
| Load Reading (kg) | 62.00 | 134.00 | 208.00                                 | The star wards | - Constanting - |        |        |        | 6,40   |
| Load (KN)         |       |        | ······································ | 501.00         | 370.00          | 408.00 | 551.00 | 633.00 | 814.00 |
| Lond (KN)         | 0.6   | 1.3    | 2.0                                    | 2.9            | 3.7             | 4.6    | 5,4    | 62     | 8.0    |



Calculations : -

| Penteration | Lond | Standard Load | CBR   | Mold - Compaction | Compaction | CBR           |
|-------------|------|---------------|-------|-------------------|------------|---------------|
| (mm)        | (Ka) | (Ть)          | (%)   | (%)               | (%)        | يو هد لسية 95 |
| 2.50        | 2.95 | 13.4          | 22.1% |                   |            | 21.5%         |
| 5.00        | 6.20 | 20.0          | 31.0% | - 98              | 95         | 30.1%         |

Lab. Specialist

Lab. Engineer

Consultant Engineer

Name :

Sign :

Name : Sign :

Sign :

Name :

(, 5) ) ) )



| TESTING DATE:            | 24/6/2023     | Extension Providence -   |             | and the second |
|--------------------------|---------------|--------------------------|----------