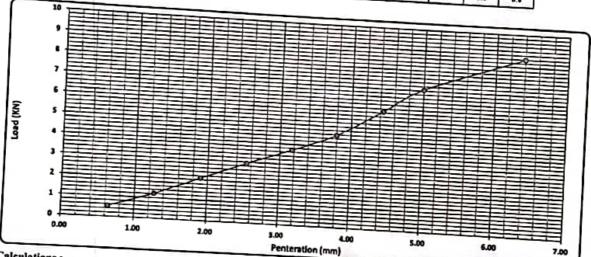

al Height (mm) | 0.00      |
| Final Height (mm)   | 0.00      |
| Difference          | 0         |
| Sample Height (mm)  | 120.00    |
| Swelling Ratio %    | 0%        |

Loading Reading :

| Penieration (mm)  | 0.64  | 1.27   | 1.91   | 2.54   |        | -      | -      |        |       |
|-------------------|-------|--------|--------|--------|--------|--------|--------|--------|-------|
| Load Reading (kg) | 52.00 | 1.0    |        |        | 3.18   | 3.80   | 4.45   | 5.00   | 6.40  |
| Load (KN)         | 200   | 124.00 | 212.00 | 298.00 | 378.00 | 465.00 | 607.00 | 5.00   | 0,40  |
| ((11))            | 0.5   | 1.2    | 2.1    | 2.9    |        |        | 377.00 | 717.00 | 896.0 |
|                   |       |        |        |        | 3,7    | 4.6    | 5.9    | 7.0    | 8.1   |



Calculations : -

| Penteration | Load | Standard Load | T     | Section of the sectio | and an and |               |
|-------------|------|---------------|-------|----------------------------------------------------------------------------------------------------------------------------------------------------------------------------------------------------------------------------------------------------------------------------------------------------------------------------------------------------------------------------------------------------------------------------------------------------------------------------------------------------------------------------------------------------------------------------------------------------------------------------------------------------------