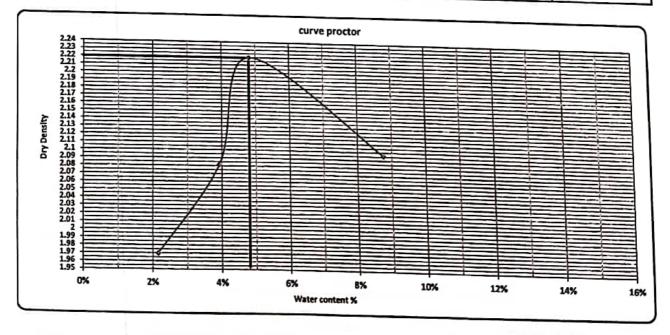

| 1.    | 970   | 2.    | 082   | 2     | 220   |       | 096   |   |



Contractor Consultant A





## Plasticity and Liquidity Test -Atterberg Limits

| Testing Date: | 19/11/2023    | STARLING MARK | 1           |         |  |
|---------------|---------------|---------------|-------------|---------|--|
| Location:     | 10.0          | Code:         | FROM STA:   | TO STA: |  |
| NAME COMPANY  | 624+500 Right | RW-S-10       | Material:   | تراب    |  |
|               | الرذي         |               | Description | مشون    |  |

Testing Results :-

| Test                                                                                                             |           | Tinte