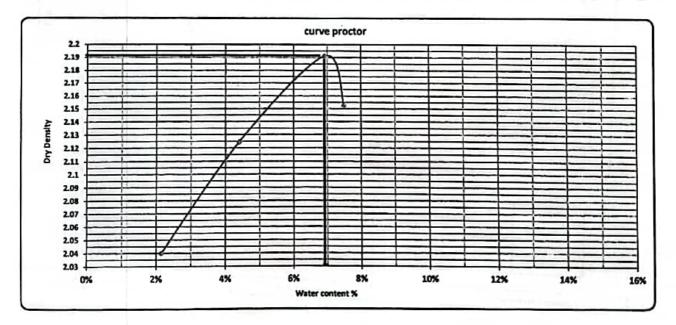

--|-------|-------|-------|-------|-------|--|
| Tare wt.               | 16.74 | 16.43 | 21.16 | 26.67 | 44.95 | 44.02 | 43.6  | 42.81 |  |
| Wt. Of wet soil & tare | 84.3  | 78.5  | 253.4 | 247.0 | 187.1 | 213.5 | 232.3 | 206.4 |  |
| WL Of dry soil & tare  | 82.9  | 77.1  | 242.1 | 239.1 | 177.3 | 203.1 | 219.2 | 190.5 |  |
| Wt. Of water           | 1.3   | 1.4   | 11.3  | 7.9   | 9.7   | 10.4  | 13.0  | 16.0  |  |
| WL Of dry soil         | 66,2  | 60.7  | 220.9 | 212.4 | 132.4 | 159.1 | 175.6 | 210.0 |  |
| Water content %        | 2.0%  | 2.3%  | 5.1%  | 3.7%  | 7.4%  | 6.5%  | 7.4%  | 7.6%  |  |
| AV.Water content %     | 2.:   | 2%    |       | 1%    | 6.5   | **    | 7.4   | 5%    |  |
| Dry Density            | 2.    | 040   | 2     | 124   | 2.1   | 191   | 2.1   | 152   |  |



Contractor







- درن

## California Bearing Ratio TEST

|                |               | in the second seco | Latio I LSI |          |
|----------------|---------------|------------------------------------------------------------------------------------------------------------------------------------------------------------------------------------------------------------------------------------------------------------------------------------------------------------------------------------------------------------------------------------------------------------------------------------------------------------------------------------------------------------------------------------------------------------------------------------------------------------------------------------------------