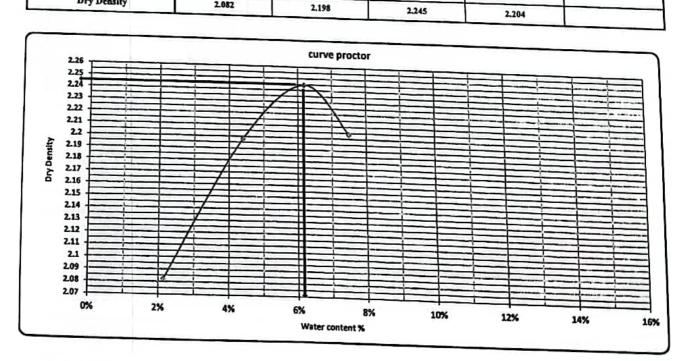

| 175.6 | 210.0 |     |  |  |
| AV.Water content %     |        | 2%        |                    | 3.7%            | 6.6%                                                                                                           | 5.8%                                                                                                             | 7.4%  | 7.6%  |     |  |  |
| Dry Density            |        |           | 4                  | 4%              | 6.                                                                                                             | 2%                                                                                                               | 7.    | 5%    |     |  |  |





Dry Density

2.082

Consultant بخطيتوده فمنه



Han Bito , Bit Los الهيئة الترسية لإتفاق

٠

### **California Bearing Ratio TEST**

| Texting Date :  | 15/7/2023     | Code   | FROM STA :  |          |  |
|-----------------|---------------|--------|-------------|----------|--|
| Location : 6234 | 623+460 Right |        |             | TO STA : |  |
| NAME COMPANY    |               | RW-S-7 | Material :  | تراب     |  |
|                 | الرؤي         |        | Description | ملتون    |  |

Test Results : -

| Compaction % for Mold                |       |
|--------------------------------------|-------|
| Mold Ne.                             | 1     |
| Mold Vol.(cm <sup>3</sup> )          | 2021  |
| Mold WT. (gm)                        | 15700 |
| Mold WT. + Wet WT. (gm)