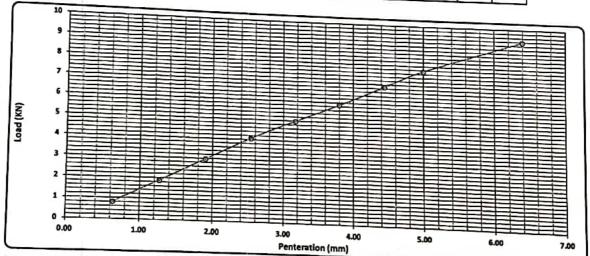

| 624++300 e                               | کم  | طول 1.3     | / أبوسا<br>+624 ب | المهينة القومية للإنفاق مقايسة معدلة 2<br>أعمال انشاء الجسر الترابي للقطار الكهربائي السريع ( أكتوبر<br>القطاع الرابع (جرجا / قوص ) من محطة 997+622 حتى محطة 300<br>اعمال الجسر الترابي للخط الثاني لمشروع القطار الكهربائي السريع القطاع الرابع (جرجا /قوص ) المس                                                                                                                                                                                                                                                                                                                                                                                                                                                                                                                                                                                                                                                                                                                                      | مشر وع |
|------------------------------------------|-----|-------------|-------------------|---------------------------------------------------------------------------------------------------------------------------------------------------------------------------------------------------------------------------------------------------------------------------------------------------------------------------------------------------------------------------------------------------------------------------------------------------------------------------------------------------------------------------------------------------------------------------------------------------------------------------------------------------------------------------------------------------------------------------------------------------------------------------------------------------------------------------------------------------------------------------------------------------------------------------------------------------------------------------------------------------------|--------|
|                                          |     | <u>(E=4</u> |                   | يطول 1.30 كم<br>البدانية (E=488842 , N=2880144 ) , النهاية( N=2878878 ,<br>تنفيذ شركة / الرؤى للمقاولات العمومية والتوريدان                                                                                                                                                                                                                                                                                                                                                                                                                                                                                                                                                                                                                                                                                                                                                                                                                                                                             |        |
|                                          |     |             |                   | اعمال الردم Embankment                                                                                                                                                                                                                                                                                                                                                                                                                                                                                                                                                                                                                                                                                                                                                                                                                                                                                                                                                                                  | 3      |
| 3886210.2                                | 60  | 64770.17    | ٩٤                | أعمال تحميل وتوريد ونقل أتربة مطابقة للمواصفات وتشغيلها باستخدام آلات التسوية بسمك لا يزيد عن 50 سم حتى منسوب (-<br>2 متر) اسفل منسوب الفرمه و بسمك لايزيد عن 25سم اعلي من منسوب (-2 متر) من منسوب الفرمه لاستكمال المنسوب<br>التصميمي لتشكيل الجسر والأكتاف (نسبة تحمل كاليفورنيا حتى 20%) ورشها بالمياه الأصولية للوصول إلى نسبة الرطوبة المطلوبة<br>والدمك الجيد بالهراسات للوصول إلى أقصى كثافة جافة (90% من الكثافة الجافة القصوى) ويتم التنفيذ طبقاً للمناسيب التصميمية<br>القطاعات العرضية النموذجية والرسومات التفصيلية المعتمدة والبند بجميع مشتملاته طبقاً لأصول الصناعة ومواصفات الهيئة<br>العامة للطرق والكبارى وتعليمات المهندس المشرف.<br>- في حالة طلب جهاز الإشراف زيادة نسبة الدمك عن 95% يحسب زيادة 1 جنيه على زيادة نسبة الدمك لكرا.<br>- مسافة النقل حتى 2 كم ويتم احتساب علاوة 1.4 جنيه لكل كم بالزيادة او النقصان و تصبح 1.5 جنية لكل كم اعتبارا من<br>- 2023/5/4.<br>- والبند لإيشمل عمل تشوينات و تخليط و اختبارات و نقل لموقع العمل حي مسافة 2 تصبح 1.5 جنية لكل كم اعتبارا من | 3-1    |
| 123063.323                               | 1.9 | 64770.17    | م3                | علاوة زيادة سولار 1.9 جنية / م3 ابتدأ من 2023/5/4                                                                                                                                                                                                                                                                                                                                                                                                                                                                                                                                                                                                                                                                                                                                                                                                                                                                                                                                                       | 3-1-1  |
| 14                                       | 14  | 1           | م2                | بالمتر المسطح أعمال تشغيل أرض طبيعية بسمك 25 سم فى حالة ان المنسوب التصميمى يتطلب عمق الحفر أو الردم ± 50 سم<br>عن منسوب الأرض الطبيعية لمسافة لا تقل عن 100 متر وهذا البند يشمل عمل الاختبارت اللازمة للتأكد من صلاحية الأرض<br>الطبيعية وتسليمها وذلك طبقا لتعليمات الاستشارى                                                                                                                                                                                                                                                                                                                                                                                                                                                                                                                                                                                                                                                                                                                         | 3-2    |
| دير المشروع (الاستشاري<br>مهندس<br>توقيع |     | State &     | $\geq$            | مهندس الشركة المنفذة<br>/المؤدس<br>التوقيع                                                                                                                                                                                                                                                                                                                                                                                                                                                                                                                                                                                                                                                                                                                                                                                                                                                                                                                                                              |        |