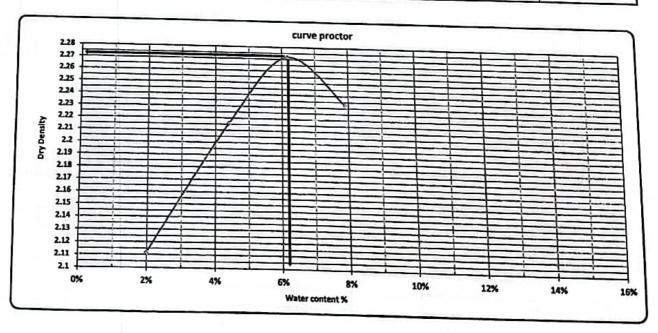

Contraction of the second seco مدير (المشروع (الاستشاري)

| الاجمالي<br>المهندس<br>التر قيح، | HELD DE HERMING<br>HELD DE HERMING<br>Integrited<br>Integrited<br>Integrited<br>Integrited<br>Integrited<br>Integrited<br>Integrited<br>Integrited<br>Integrited<br>Integrited<br>Integrited<br>Integrited<br>Integrited<br>Integrited<br>Integrited<br>Integrited<br>Integrited<br>Integrited<br>Integrited<br>Integrited<br>Integrited<br>Integrited<br>Integrited<br>Integrited<br>Integrited<br>Integrited<br>Integrited<br>Integrited<br>Integrited<br>Integrited<br>Integrited<br>Integrited<br>Integrited<br>Integrited<br>Integrited<br>Integrited<br>Integrited<br>Integrited<br>Integrited<br>Integrited<br>Integrited<br>Integrited<br>Integrited<br>Integrited<br>Integrited<br>Integrited<br>Integrited<br>Integrited<br>Integrited<br>Integrited<br>Integrited<br>Integrited<br>Integrited<br>Integrited<br>Integrited<br>Integrited<br>Integrited<br>Integrited<br>Integrited<br>Integrited<br>Integrited<br>Integrited<br>Integrited<br>Integrited<br>Integrited<br>Integrited<br>Integrited<br>Integrited<br>Integrited<br>Integrited<br>Integrited<br>Integrited<br>Integrited<br>Integrited<br>Integrited<br>Integrited<br>Integrited<br>Integrited<br>Integrited<br>Integrited<br>Integrited<br>Integrited<br>Integrited<br>Integrited<br>Integrited<br>Integrited<br>Integrited<br>Integrited<br>Integrited<br>Integrited<br>Integrited<br>Integrited<br>Integrited<br>Integrited<br>Integrited<br>Integrited<br>Integrited<br>Integrited<br>Integrited<br>Integrited<br>Integrited<br>Integrited<br>Integrited<br>Integrited<br>Integrited<br>Integrited<br>Integrited<br>Integrited<br>Integrited<br>Integrited<br>Integrited<br>Integrited<br>Integrited<br>Integrited<br>Integrited<br>Integrited<br>Integrited<br>Integrited<br>Integrited<br>Integrited<br>Integrited<br>Integrited<br>Integrited<br>Integrited<br>Integrited<br>Integrited<br>Integrited<br>Integrited<br>Integrited<br>Integrited<br>Integrited<br>Integrited<br>Integrited<br>Integrited<br>Integrited<br>Integrited<br>Integrited<br>Integrited<br>Integrited<br>Integrited<br>Integrited<br>Integrited<br>Integrited<br>Integrited<br>Integrited<br>Integrited<br>Integrited<br>Integrited<br>Integrited<br>Integrited<br>Integrited<br>Integrited<br>Integrited<br>Integrited<br>Integrited<br>Integrited<br>Integrited<br>Integrited<br>Integrited<br>Integrited<br>Integrited<br>Integrited<br>Integrited<br>Integrited<br>Integrited<br>Integrited<br>Integrited<br>Integrit | And Action                                      |                                     | د از عطیعی<br>یمار کریم از از علمان<br>افغ از معالیان علمان<br>افغ از معالیان علمان<br>افغ افغ افغ افغ افغ افغ افغ افغ افغ افغ | ו)<br>גריי:    |
|----------------------------------|----------------------------------------------------------------------------------------------------------------------------------------------------------------------------------------------------------------------------------------------------------------------------------------------------------------------------------------------------------------------------------------------------------------------------------------------------------------------------------------------------------------------------------------------------------------------------------------------------------------------------------------------------------------------------------------------------------------------------------------------------------------------------------------------------------------------------------------------------------------------------------------------------------------------------------------------------------------------------------------------------------------------------------------------------------------------------------------------------------------------------------------------------------------------------------------------------------------------------------------------------------------------------------------------------------------------------------------------------------------------------------------------------------------------------------------------------------------------------------------------------------------------------------------------------------------------------------------------------------------------------------------------------------------------------------------------------------------------------------------------------------------------------------------------------------------------------------------------------------------------------------------------------------------------------------------------------------------------------------------------------------------------------------------------------------------------------------------------------------------------------------------------------------------------------------------------------------------------------------------------------------------------------------------------------------------------------------------------------------------------------------------------------------------------------------------------------------------------------------|-------------------------------------------------|-------------------------------------|--------------------------------------------------------------------------------------------------------------------------------|----------------|
| 114.11                           | اًا ببالسَّمَا عِنَّا نَا يَحِلَّا 2023 قَمْعِهِمَا قَمَنْاقَا عِسا لقَبِكَ قَبَلِينَا عَوَنِ رَفَ تَنفسكا عِس ببالسَّمَا جَنَّا–<br>ا                                                                                                                                                                                                                                                                                                                                                                                                                                                                                                                                                                                                                                                                                                                                                                                                                                                                                                                                                                                                                                                                                                                                                                                                                                                                                                                                                                                                                                                                                                                                                                                                                                                                                                                                                                                                                                                                                                                                                                                                                                                                                                                                                                                                                                                                                                                                           | Gree -                                          | and and                             | 2-000                                                                                                                          | 000'008'TT 2.5 |
|                                  | لا المالية الم                                                                                                                                                                                                                                                                                                                                                                                                                                                                                                                                                                                                                                                                                                                                                                                                                                                                                                                                                                                                                                                                                                                                                                                                                                                                                                                                                                                                                                                                                                                                                                                                                                                                                                                                                                                                                                                   | ides and                                        | و میں العدہ و                       | 250 6 8 1 1 1 1 1 1 1 1 1 1 1 1 1 1 1 1 1 1                                                                                    | 1              |
| 2-2                              | بالمكر المكرف المكان توريد وصب خرسانه عاديه لتنفيذ قدمه سفليه وعلويه للاكتاف والميول الجانبيه تتكون من 8.8 م3 س<br>دولوميت متدرج+4.0م3 مل حرش+685 كجم أسمنت بورتلاندى عادى والإخبافات طبقا لتعليمات الإستشاري (فيبر+سيكا) على<br>نا يكون السن نظيف ومغسول والرمل خال من الشوائب والطفلة والأملاح والمواد الغريبة والبند يشمل تجهيز واستعدال مناسبب<br>التربة الطبيعية أسغل البلاطة للوجبول ال المناسيب التصميمية على أن تحقق الخرسانة إجهاد لا يقا من 250 مم/سم<br>وتشطيب السطح وانتشيد طبقا لأحبول المناعية والرسومات التفصيلية المعميناية والبند يصمع من 200 ماليات<br>التربي السطح المائيل البراعية والوالميناعة والرسومات التفصيلية المعتملية والبند يجميع مستملاته طبقا لمواصفات<br>المرة مريت المدين المريال المناعة والرسومات التفصيلية المعتملة والبند بجميع مشتملاته طبقا لمواصفات                                                                                                                                                                                                                                                                                                                                                                                                                                                                                                                                                                                                                                                                                                                                                                                                                                                                                                                                                                                                                                                                                                                                                                                                                                                                                                                                                                                                                                                                                                                                                                                                                                                                                      | βĘ                                              | Ţ                                   | 5892                                                                                                                           | 5897           |
| τ-Ζ                              | بالمن تاريخ المعيناة عناية عالية على المحا روشاع D تبر المسلك ولا تشكر المحلية خلسانة قالدكت فراسية ولمبيوا الجنبة تتكون من<br>منطق نشاب نهجن من المجد (لايسه على من المحاسات المعلمات المحلية التعليمات الاستشاري (فير +سياع) على أن يكون أسا<br>20 م. م. المناب المحلي المحاسان المحاسات المحلية التعليمات المحلية المحلية المحلية من على من المعالم المحلية الم<br>تاسيلمات المحلية المحلية المحليات المحلية المحلية المحلية المحلية المحلية المحلية المحلية من على محلي المحلية المحلية المحلية<br>تاسيلمات المحلية المحلية المحليات المحلية المحلية المحلية المحلية المحلية المحلية المحلية المحلية المحلية المحل<br>المحلية المحلية المحليات المحلينا المحلية المحلية المحلية المحلية المحلية المحلية المحلية المحلية المحلية المحل<br>المحلية المحلية المحليات المحليات المحلية المحلية<br>محليات المحلية المحليات المحليات المحلية المحلية المحلية المحلية المحلية المحلية المحلية المحلية المحلية المحلي<br>المحلية محلية المحليات المحليات المحلية المحلي<br>المحلية المحليات المحليات المحليات المحليات المحلية المحلية المحلية المحلية المحلية المحلية المحلية المحلية المحلية المحليات<br>المحلية المحليات المحليات المحليات المحليات المحلية المحلية المحلية المحلية المحلية المحلية المحلية المحلية المحليات المحليات المحليات المحليات المحليات المحليات المحلية المحلي<br>المحليات المحليات المحليات المحليات المحليات المحلية المحلية المحلية المحلية المحلية المحلية المحلية المحليات المحليات المحل<br>المحليات محليات المحليات محليات المحلي<br>المحليات محليات المحليات المحليات<br>المحليات المحليات المحليات<br>المحليات المحليات المحليات المحليات المحليات المحليات المحليات المحليات المحل<br>محليات محليات المحليات المحليات المحليات المحليات المحليات                                                                                                                                                                                                                                                                                                     | ع                                               | Ţ                                   | 433                                                                                                                            | 433            |
| 2                                | رؤلسهجاا نفجها لأقينالسهخاا تناطع للبارط                                                                                                                                                                                                                                                                                                                                                                                                                                                                                                                                                                                                                                                                                                                                                                                                                                                                                                                                                                                                                                                                                                                                                                                                                                                                                                                                                                                                                                                                                                                                                                                                                                                                                                                                                                                                                                                                                                                                                                                                                                                                                                                                                                                                                                                                                                                                                                                                                                         |                                                 |                                     |                                                                                                                                |                |
| 2-2-9                            | دات قوة شد 30 ك. ينيوتن في الإنجاهيين                                                                                                                                                                                                                                                                                                                                                                                                                                                                                                                                                                                                                                                                                                                                                                                                                                                                                                                                                                                                                                                                                                                                                                                                                                                                                                                                                                                                                                                                                                                                                                                                                                                                                                                                                                                                                                                                                                                                                                                                                                                                                                                                                                                                                                                                                                                                                                                                                                            | 2۶                                              | L                                   | 00.74                                                                                                                          | L7             |
| T-Z-9                            | دات قوة شد 20 ك. نيو تن في الإكباهيين                                                                                                                                                                                                                                                                                                                                                                                                                                                                                                                                                                                                                                                                                                                                                                                                                                                                                                                                                                                                                                                                                                                                                                                                                                                                                                                                                                                                                                                                                                                                                                                                                                                                                                                                                                                                                                                                                                                                                                                                                                                                                                                                                                                                                                                                                                                                                                                                                                            | 5,                                              | l                                   | 44.00                                                                                                                          | 77             |
| <b>Z-</b> 9                      | هدلنسطا را يعنى لاقينا منيا ويتار رقد راقيا لا راكا المال ما ينسم على جويم ريدلنسطا وتيسئا زنه طقيك مبيرج و عياجة ولمسم يتعالز<br>مذرك من الماليسان مناقعاً وي ابتداء وتعالما لاماها لأنتيها مناقعا يما لقيك طتاكمتشه ويمميا مثبايا و معتوما طيليمفتاً منام يسااء                                                                                                                                                                                                                                                                                                                                                                                                                                                                                                                                                                                                                                                                                                                                                                                                                                                                                                                                                                                                                                                                                                                                                                                                                                                                                                                                                                                                                                                                                                                                                                                                                                                                                                                                                                                                                                                                                                                                                                                                                                                                                                                                                                                                                | ۶                                               |                                     |                                                                                                                                |                |
| E-T-9                            | دات وزن لا یق ۲ ۲ مار ۲ جرام2                                                                                                                                                                                                                                                                                                                                                                                                                                                                                                                                                                                                                                                                                                                                                                                                                                                                                                                                                                                                                                                                                                                                                                                                                                                                                                                                                                                                                                                                                                                                                                                                                                                                                                                                                                                                                                                                                                                                                                                                                                                                                                                                                                                                                                                                                                                                                                                                                                                    | 25                                              | L                                   | 00.09                                                                                                                          | 09             |
| Z-T-9                            | کېلې 300 نه نگي ۲ نن د ال                                                                                                                                                                                                                                                                                                                                                                                                                                                                                                                                                                                                                                                                                                                                                                                                                                                                                                                                                                                                                                                                                                                                                                                                                                                                                                                                                                                                                                                                                                                                                                                                                                                                                                                                                                                                                                                                                                                                                                                                                                                                                                                                                                                                                                                                                                                                                                                                                                                        | 22                                              | ŀ                                   | 43.00                                                                                                                          | 43             |
| T-T-9                            | کېکې کړی کې کون کې                                                                                                                                                                                                                                                                                                                                                                                                                                                                                                                                                                                                                                                                                                                                                                                                                                                                                                                                                                                                                                                                                                                                                                                                                                                                                                                                                                                                                                                                                                                                                                                                                                                                                                                                                                                                                                                                                                                                                                                                                                                                                                                                                                                                                                                                                                                                                                                                                           | ع<br>م                                          | ŀ                                   | 00.15                                                                                                                          | 13             |
| τ-9                              | بالمتى مسطح توريد وتركيب طبقه من النسيح الحناع يدولكمتارل مستورد التداخل لا يقا عن 10% ويتم التنفيذ طبقا لأصوال<br>والرسومات التفضيلياء المنتهما، منتهما من من الموال عنا الفواك النينة العامه للطرق وبالمياء منتهما منتهما مناوال                                                                                                                                                                                                                                                                                                                                                                                                                                                                                                                                                                                                                                                                                                                                                                                                                                                                                                                                                                                                                                                                                                                                                                                                                                                                                                                                                                                                                                                                                                                                                                                                                                                                                                                                                                                                                                                                                                                                                                                                                                                                                                                                                                                                                                               | 2 <sup>4</sup>                                  |                                     | 31 00                                                                                                                          | 54             |
| 9                                | <u>محلسماا مي تا رائمدأ</u>                                                                                                                                                                                                                                                                                                                                                                                                                                                                                                                                                                                                                                                                                                                                                                                                                                                                                                                                                                                                                                                                                                                                                                                                                                                                                                                                                                                                                                                                                                                                                                                                                                                                                                                                                                                                                                                                                                                                                                                                                                                                                                                                                                                                                                                                                                                                                                                                                                                      |                                                 |                                     |                                                                                                                                |                |
|                                  | <u>اعب متااه ظيم معاا تلاولة ملا رحة باا</u> / <u>قحيث غيفت</u>                                                                                                                                                                                                                                                                                                                                                                                                                                                                                                                                                                                                                                                                                                                                                                                                                                                                                                                                                                                                                                                                                                                                                                                                                                                                                                                                                                                                                                                                                                                                                                                                                                                                                                                                                                                                                                                                                                                                                                                                                                                                                                                                                                                                                                                                                                                                                                                                                  |                                                 |                                     |                                                                                                                                |                |
| مشر وع                           | ل بنهترة ) ويريسا يعذلونا الفقلا يعابيتا بسجاا دلشنا رامدة<br>-300 تلقصيت 622+997 تلقص زيم ( ربعية / لجريه ) ويايا ولفقا<br>عما ( ربعية/ لجريه ) ويايا ولفقا ويبسا يعاب بعثا الفقا وي بشما يعانيا لمغلا يمايتا بسجا رامدا<br>بعد 1.30 راعي<br>ب N=2878878 ) تيايينا ( E=488842 , N=2880144) تياييا<br>ب N=2878878 ) تيايينا ( له منه 1.1 من 1.2 من 1.2 من                                                                                                                                                                                                                                                                                                                                                                                                                                                                                                                                                                                                                                                                                                                                                                                                                                                                                                                                                                                                                                                                                                                                                                                                                                                                                                                                                                                                                                                                                                                                                                                                                                                                                                                                                                                                                                                                                                                                                                                                                                                                                                                        | 89148 کی میں میں میں میں میں میں میں میں میں می | म्ह. र. १<br>स्ह. र. १<br>स्ह. र. १ |                                                                                                                                | 5 008++779     |
|                                  | British and the State of the St                                                                                                                                                                                                                                                                                                                                                   |                                                 | еписсоиз<br>شارخیا<br>الد قندیل     |                                                                                                                                |                |