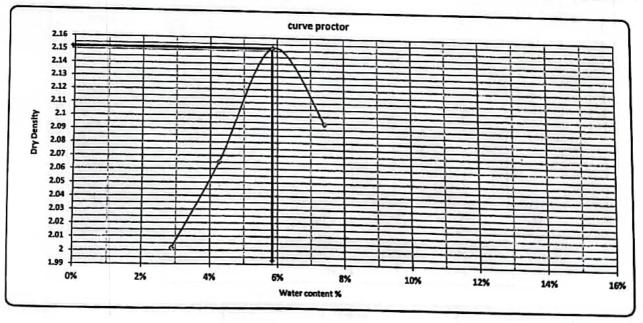

| 152          | -        | 094   |       |



Contractor

i



## Plasticity and Liquidity Test -Atterberg Limits

| Testing Date: | 22/11/2023                                                                                                     |         | 102         |         |
|---------------|----------------------------------------------------------------------------------------------------------------|---------|-------------|---------|
| Location:     | 624+200 Left                                                                                                   | Code:   | FROM STA:   | TO STA: |
| Layer No. :   | the second s | RW-S-11 | Material:   | تراب    |
|               | الرزي                                                                                                          |         | Description | ملدون   |

T