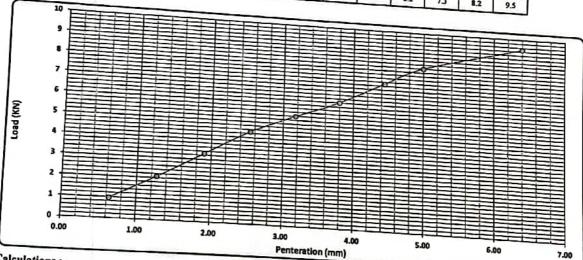

---------------|-----------|
| Mold No.           | 1         |
| Date               | 21/1/2024 |
| Intial Height (mm) | 2.00      |
| Final Height (mm)  | 2.00      |
| Difference         | 0         |
| Sample Height (mm) | 120.00    |
| Swelling Ratio %   | 0%        |

Loading Reading :

| and Death         |       | 1.27   | 1.01   |        |         |        |        |        |      |
|-------------------|-------|--------|--------|--------|---------|--------|--------|--------|------|
| Load Reading (kg) | 97.00 | 209.00 | 1,91   | 2.54   | 3,18    | 3.80   | 4.45   | 5.00   | 6.4  |
| Load (KN)         | 1.0   |        | 333.00 | 456.00 | \$49.00 | 632.00 | 744.00 |        | -    |
|                   | 1.0   | 2.0    | 3,3    | 4.5    | 5.4     | 6.2    | 73     | 830.00 | 968, |



Calculations : -Г

| Penteration | Load                  | Standard Load | 0.00  | -                 | Contraction of the