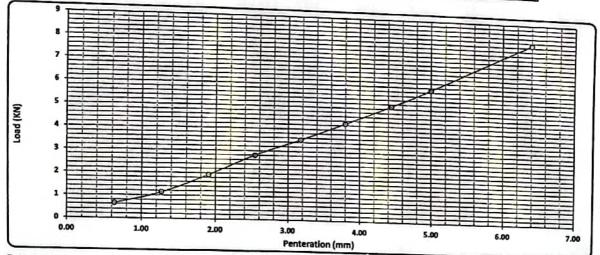

| 4.3    | 5.1    | 5,9                   | 81     |



Calculations : -

| Penteration | Load | Standard Load | CBR   | Mold - Compaction | Compaction | -               |
|-------------|------|---------------|-------|-------------------|------------|-----------------|
| (mm)        | 01.5 |               |       |                   | Compaction | CBR             |
| ()          | (Kn) | (Њ)           | (%)   | (%)               | (%)        | الا عند نسبة 95 |
| 2.50        | 2.79 | 13.4          | 20.9% | 1.17              |            | 20.8%           |
| 5.00        | 5.88 | 20.0          | 29.4% | 96 95             |            | 29.2%           |

an

Lab. Specialist

Name :

Sign :

Lab. Engineer

Name :

(, is Bo .... Nam Sign :

Consultant Engineer



# PARTICLE SIZE DISTRIBUTION OF SOIL

| TESTING DATE:            | 13/4/2023