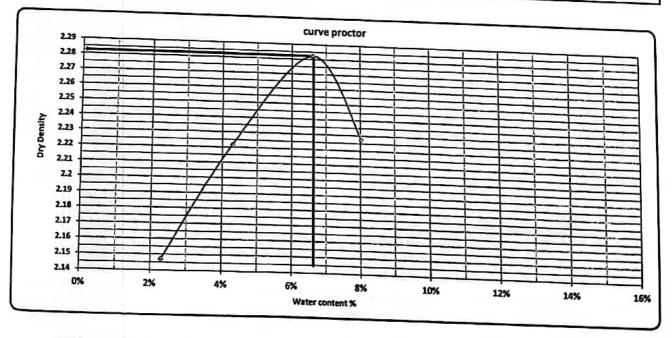

& tare |       | 81.6  | 91.1          | 85.1  | 79.9  | 77.7  | 86.2  | 90.4  |  |
|                        | 87.9  | 80.7  | 89.4          | 83.3  | 77.7  | 75.6  | 83.0  | 86.9  |  |
| Wt. Of water           | 0.9   | 0.9   | 1.7           | 1.8   | 2.2   |       |       | -     |  |
| WL Of dry soil         | 43.6  | 35.9  | 45.5          |       |       | 2.1   | 3.2   | 3.5   |  |
| Water content %        | 2.0%  |       | and grant and | 38.3  | 33.4  | 31.8  | 38.8  | 43.7  |  |
|                        | 2.0%  | 2.6%  | 3.8%          | 4.8%  | 6.5%  | 6.7%  | 8.2%  | 7.9%  |  |
| AV.Water content %     | 2.3   | 5%    | 4.3           | 3%    | 6.0   | 5%    |       | 0%    |  |
| Dry Density            | 2,1   | 47    | 2.3           | 221   |       | 282   |       | 228   |  |





-----





-

## **California Bearing Ratio TEST**

| ting Date t | 30/12/2023   | 100 M #100 - 0 3 - 0 - 0 - 0 |             |              |
|-------------|--------------|------------------------------|-------------|--------------|
| tion :      | 625+900 Left | Code                         | FROM STA :  | TO STA :     |
| COMPANY     | الرزي        | RW-S-13                      | Material :  | تراب         |
| Results : - | 435          |                              | Description | مدرن<br>سدرن |

Test Results : -

| Compaction % for Mold                |       |
|--------------------------------------|-------|
| Mold No.                             |       |
| Mold Vol.(cm3)                       | 3150  |
| Mold WT. (gm)                        | 16013 |
| Mold WT. + Wet WT. (gm)