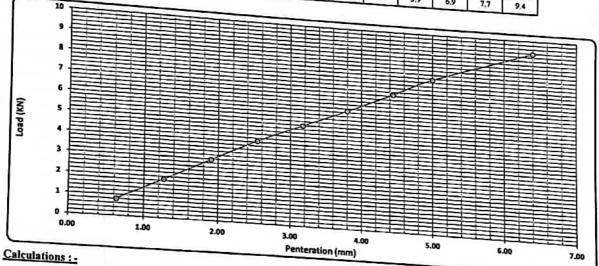

| 115.7    |
| Moisture Content %          | 63       |
|                             |          |

| a change of |
|-------------|
| 2           |
| 14/1/2024   |
| 4.18        |
| 4.18        |
| 0           |
| 120.00      |
| 0%          |
|             |

Loading Reading :

| Penteration (mm)  | 0.64   | 1.27   | 1.91   |        |        |        |        |        |        |
|-------------------|--------|--------|--------|--------|--------|--------|--------|--------|--------|
| Load Reading (kg) | \$1.00 | 189.00 | 301.00 | 2.54   | 3,18   | 3.80   | 4,45   | \$.00  | 6.40   |
| Load (KN)         | 0.8    | 1.9    | 2.9    | 412.00 | 507.00 | 598.00 | 699.00 | 789.00 | 955.00 |
|                   |        |        |        | 4.0    | 5.0    | 5.9    | 6.9    | 7.7    | 9.4    |



| Penteration | Lond           | Standard Load |       |                   |            |               |
|-------------|----------------|---------------|-------|-------------------|------------|---------------|
| (mm)        | (Ka)           | (Ть)          | CBR   | Mold - Compaction | Compaction |               |
| 2.50        | 4.04           |               | · (%) | (%)               | (%)        | CBR           |
| 5.00        | and the second | 13.4          | 30.2% |                   | (%)        | ره عد نسبة 95 |
| 5.00        | 7.73           | 20,0          | 38.6% | - 97              | 95         | 29.5%         |
|             | 1.1.1.1 ······ |               | 38.6% |                   | 95         | 37.7%         |

Lab. Specialist

| 1.1.1 |   |    |   |
|-------|---|--