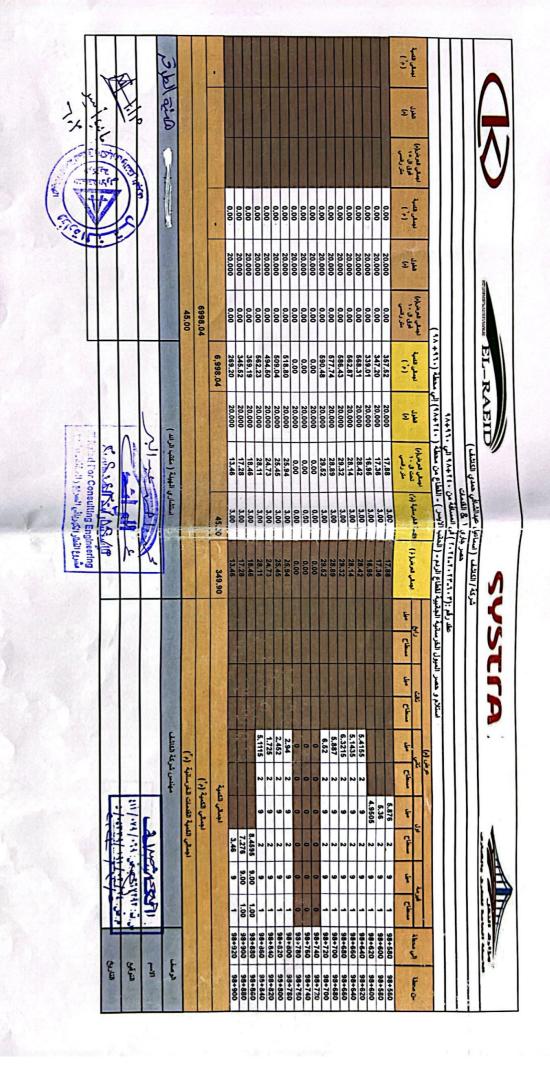

## اعمال العمايات الخرصائية لزوم الجسرالترابي لمشروع القطل الكهرباني شركة الكاشف للمقاولات

## في القطاع من كم 40240 الي كم 98+960

| الاجمالي     | فنة البند | الكمية   | الوحدة     | البلاطات الخرساتية                                                                                                                                                                                                                                                                                                                                                                                                                                                                                                                                                                                                                                                                                                                                                                        | رقم البند |
|--------------|-----------|----------|------------|-------------------------------------------------------------------------------------------------------------------------------------------------------------------------------------------------------------------------------------------------------------------------------------------------------------------------------------------------------------------------------------------------------------------------------------------------------------------------------------------------------------------------------------------------------------------------------------------------------------------------------------------------------------------------------------------------------------------------------------------------------------------------------------------|-----------|
| 15,674,600.0 | 433.0     | 36,200.0 | 2 <b>a</b> | المتر المسطح اعمال توريد وصب خرسانة عادية سمك 15 سم لارتفاع رأسي لحماية الاكتاف والميول الجانبية تتكون من 0.8 م3 من دولوميت متدرج +0.4 رمل حرش و الاضافات طبقا لتطيمات الاستشاري (فيبر+ سبكا ) على أن يكون السن نظيف ومضول والرمل خالي من الشوانب والطفلة والأملاح والمواد الغريبة مع وضع فوم (بالقاصل) بسمك ٢ مم طبقا لتطيمات الاستشاري) والبند بشمل تجهيز واستعدال مناسيب التربة الطبيعية أسفل البلاطة للوصول الى المناسيب التصميمية على أن تحقق الخرسانة اجهاد لا يقل عن ٥٠ كجم/سم ٢ وتشطيب السطح و ملىء الفواصل بالبينومين المرمل والتنفيذ طبقا لأصول الصناعة والرسومات النفصيلية المعتمدة والبند بجميع مشتملاته طبقا لمواصفات الهيئة المعامة الطرق والكباري وتطيمات المهندس المشرف يتم أضافة علاوة قدر ها 3 جنيه بعد اول ١٠ متر راسي على ان تضاف المحل مسطاح (لا يقل عن 5 متر رأسي). | 1-1       |
| 698,100.0    | 2,685.0   | 260.0    | 30         | المتر المكتب اعمال توريد وصب خرمانة عادية لقدمات الحمايات والميول الجانبية تتكون من 0.8 م و مدوميت مندرج +0.4 رمل حرش و المباضفات طبقا لتعليمات الاستضاري (فيبر+ سبكا )على أن يكون المس نظيف ومفسول والرمل خالي من الشوانب والطفلة والأملاح والمواد الغريبة مع وضع قوم (بالقاصل) بسمك ٢ سم (طبقا نتطيمات الاستثماري) والبند يشمل تجهيز واستحال مناسب النرية الطبيعية اسفل البلاطة للوصول الى المناسب التصميمية على أن تحقق الخرسانة إجهاد لا يقل عن ٥٠٠ كجم/سم ٢ وتشطيب المطح و ماء القواصل بالبيتومين المرمل والننفيذ طبقا لأصول الصناعة والرسومات التفصيلية المعمدة والبند بجميع مشتملاته طبقا لمواصفات الهيئة العامة للطرق والكباري وتعليمات المهندس المشرف                                                                                                                            | 1-2       |
| 16,372,700   |           | 1        |            | الإجمالي                                                                                                                                                                                                                                                                                                                                                                                                                                                                                                                                                                                                                                                                                                                                                                                  |           |

الكميات تقديرية العبرة لما تم تنفيذه على الطبيعة لاسعار استرشادية لحين الانتهاء من المفاوضة

|                               |                                     | 3 (22 2) 3   3   3   3   3   3   3   3   3   3 | THE STATE OF THE S | مهندس الهيئة العامة للطرق والكباري |          |           |           |         | ملاحظات                        |                          |                                                                         |                                                |                                                                                                       |                     |                                                                       |
|-------------------------------|-------------------------------------|------------------------------------------------|--------------------------------------------------------------------------------------------------------------------------------------------------------------------------------------------------------------------------------------------------------------------------------------------------------------------------------------------------------------------------------------------------------------------------------------------------------------------------------------------------------------------------------------------------------------------------------------------------------------------------------------------------------------------------------------------------------------------------------------------------------------------------------------------------------------------------------------------------------------------------------------------------------------------------------------------------------------------------------------------------------------------------------------------------------------------------------------------------------------------------------------------------------------------------------------------------------------------------------------------------------------------------------------------------------------------------------------------------------------------------------------------------------------------------------------------------------------------------------------------------------------------------------------------------------------------------------------------------------------------------------------------------------------------------------------------------------------------------------------------------------------------------------------------------------------------------------------------------------------------------------------------------------------------------------------------------------------------------------------------------------------------------------------------------------------------------------------------------------------------------------|------------------------------------|----------|-----------|-----------|---------|--------------------------------|--------------------------|-------------------------------------------------------------------------|------------------------------------------------|-------------------------------------------------------------------------------------------------------|---------------------|-----------------------------------------------------------------------|
|                               |                                     |                                                |                                                                                                                                                                                                                                                                                                                                                                                                                                                                                                                                                                                                                                                                                                                                                                                                                                                                                                                                                                                                                                                                                                                                                                                                                                                                                                                                                                                                                                                                                                                                                                                                                                                                                                                                                                                                                                                                                                                                                                                                                                                                                                                                |                                    |          | 117       | 72        | 45      | قدمات م۳                       |                          | ۲۷ ه                                                                    |                                                | تشارات الهندسيا                                                                                       |                     | سننة - العلمين                                                        |
|                               | A SK                                |                                                |                                                                                                                                                                                                                                                                                                                                                                                                                                                                                                                                                                                                                                                                                                                                                                                                                                                                                                                                                                                                                                                                                                                                                                                                                                                                                                                                                                                                                                                                                                                                                                                                                                                                                                                                                                                                                                                                                                                                                                                                                                                                                                                                | かれた                                |          | 19675.274 | 12677.234 | 6998.04 | اقل من ١٠ من<br>الارض الطبعية  | جاري ١                   | حصر المبول الخرساتية لقطاع ردم في القطاع من محطة ٢٤٠ ٨+٨٩ الي ٢٩٦٠ ٩٨٠٩ | الكاشف"                                        | تم مراجعة الإعمال المنفذة الميول الخرساتية لقطاع رام حتى تاريخة من قبل مكتب الرائد لاستشارات الهندسية |                     | للجسر الترابي لمشروع القطار الكهربائي السريع (العين السخنة - العلمين) |
|                               |                                     |                                                |                                                                                                                                                                                                                                                                                                                                                                                                                                                                                                                                                                                                                                                                                                                                                                                                                                                                                                                                                                                                                                                                                                                                                                                                                                                                                                                                                                                                                                                                                                                                                                                                                                                                                                                                                                                                                                                                                                                                                                                                                                                                                                                                |                                    |          | 800       | 800       | 0       | اكير من ١٠ من<br>الارض الطبعية | 400                      | القطاع من معطة ،                                                        | شركة / الكاشف " اسماعيل عبدالشافي حمدي الكاشف" | دم حتى تاريخة من                                                                                      | التاريخ: ١١/١١/١٢٠٠ | روع القطار الكهرباذ                                                   |
| (السفنه-مطريع)                | El Ralad For Cons                   | 0                                              | Link to                                                                                                                                                                                                                                                                                                                                                                                                                                                                                                                                                                                                                                                                                                                                                                                                                                                                                                                                                                                                                                                                                                                                                                                                                                                                                                                                                                                                                                                                                                                                                                                                                                                                                                                                                                                                                                                                                                                                                                                                                                                                                                                        | ئب الرائد                          |          | 117       | 72        | 45      | قدمات م۲                       | يه المنفذة               | ، لقطاع ردم في                                                          | كاشف" اسماعو                                   | فرساتية لقطاع ر                                                                                       | التاريخ: ٢          | عس التزابي لعش                                                        |
| سروع المطار المهرواني المعريع | El Raisd For Consulting Engineering | S HILLS                                        | N. A.                                                                                                                                                                                                                                                                                                                                                                                                                                                                                                                                                                                                                                                                                                                                                                                                                                                                                                                                                                                                                                                                                                                                                                                                                                                                                                                                                                                                                                                                                                                                                                                                                                                                                                                                                                                                                                                                                                                                                                                                                                                                                      | استثثاري مكتب الرائد               |          | 20475.274 | 13477.234 | 6998.04 | میل جاتبی م۲                   | الكمية الاجماليه المنفذة | الميول الخرساتية                                                        | شركة / ال                                      | المنقذة الميول الد                                                                                    |                     |                                                                       |
|                               |                                     |                                                |                                                                                                                                                                                                                                                                                                                                                                                                                                                                                                                                                                                                                                                                                                                                                                                                                                                                                                                                                                                                                                                                                                                                                                                                                                                                                                                                                                                                                                                                                                                                                                                                                                                                                                                                                                                                                                                                                                                                                                                                                                                                                                                                |                                    |          |           | 98+960    | 98+960  | الي المحطة                     |                          | E                                                                       | es el <sup>e</sup>                             | مراجعة الاعمال                                                                                        |                     | اسم المشروع : اعمال العمايات                                          |
|                               | c.R                                 | 11. [ 14. [ 115                                | 145°                                                                                                                                                                                                                                                                                                                                                                                                                                                                                                                                                                                                                                                                                                                                                                                                                                                                                                                                                                                                                                                                                                                                                                                                                                                                                                                                                                                                                                                                                                                                                                                                                                                                                                                                                                                                                                                                                                                                                                                                                                                                                                                           | الشركة المنفذة                     |          | دم        | 98+240    | 98+240  | من المحطة                      |                          |                                                                         |                                                | Tt.                                                                                                   |                     |                                                                       |
| K/ 1c/0                       |                                     | - i Pinzi                                      |                                                                                                                                                                                                                                                                                                                                                                                                                                                                                                                                                                                                                                                                                                                                                                                                                                                                                                                                                                                                                                                                                                                                                                                                                                                                                                                                                                                                                                                                                                                                                                                                                                                                                                                                                                                                                                                                                                                                                                                                                                                                                                                                |                                    | <u>.</u> | اجمالي    | يمين      | يسار    | الجانب                         |                          |                                                                         |                                                |                                                                                                       |                     |                                                                       |
|                               | التاريخ                             | التوقيع                                        | الأسم                                                                                                                                                                                                                                                                                                                                                                                                                                                                                                                                                                                                                                                                                                                                                                                                                                                                                                                                                                                                                                                                                                                                                                                                                                                                                                                                                                                                                                                                                                                                                                                                                                                                                                                                                                                                                                                                                                                                                                                                                                                                                                                          | الوصف                              |          |           | 2         | 1       | مسلسل                          |                          |                                                                         |                                                |                                                                                                       |                     |                                                                       |