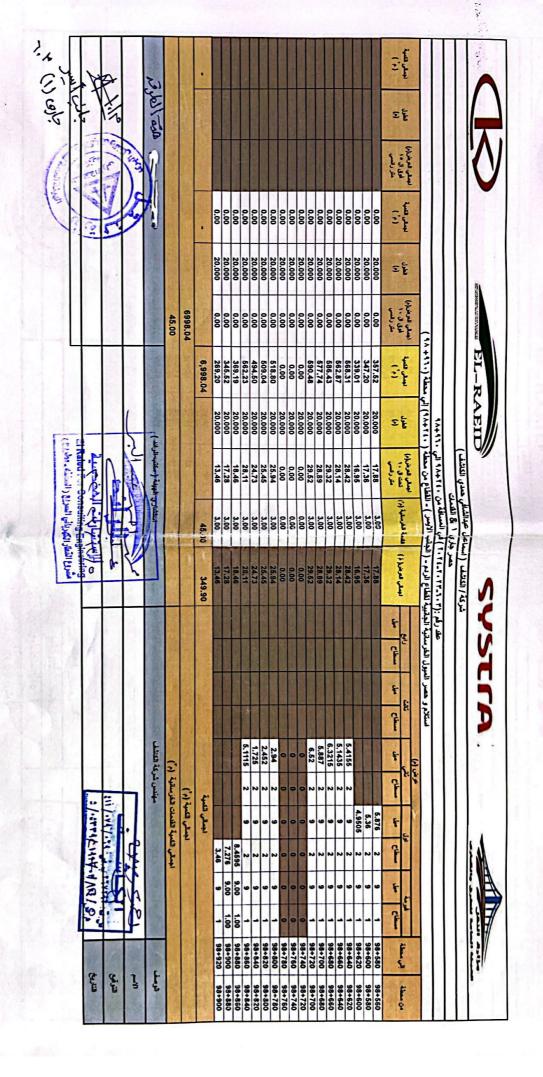

## اعمال العمايات الخرصائية لزوم الجسرالترابي لمشروع القطل الكهرباني شركة الكاشف للمقاولات

## في القطاع من كم 40240 الي كم 98+960

| الاجمالي     | فنة البند | الكمية   | الوحدة     | البلاطات الخرساتية                                                                                                                                                                                                                                                                                                                                                                                                                                                                                                                                                                                                                                                                                                                                                                        | رقم البند |
|--------------|-----------|----------|------------|-------------------------------------------------------------------------------------------------------------------------------------------------------------------------------------------------------------------------------------------------------------------------------------------------------------------------------------------------------------------------------------------------------------------------------------------------------------------------------------------------------------------------------------------------------------------------------------------------------------------------------------------------------------------------------------------------------------------------------------------------------------------------------------------|-----------|
| 15,674,600.0 | 433.0     | 36,200.0 | 2 <b>a</b> | المتر المسطح اعمال توريد وصب خرسانة عادية سمك 15 سم لارتفاع رأسي لحماية الاكتاف والميول الجانبية تتكون من 0.8 م3 من دولوميت متدرج +0.4 رمل حرش و الاضافات طبقا لتطيمات الاستشاري (فيبر+ سبكا ) على أن يكون السن نظيف ومضول والرمل خالي من الشوانب والطفلة والأملاح والمواد الغريبة مع وضع فوم (بالقاصل) بسمك ٢ مم طبقا لتطيمات الاستشاري) والبند بشمل تجهيز واستعدال مناسيب التربة الطبيعية أسفل البلاطة للوصول الى المناسيب التصميمية على أن تحقق الخرسانة اجهاد لا يقل عن ٥٠ كجم/سم ٢ وتشطيب السطح و ملىء الفواصل بالبينومين المرمل والتنفيذ طبقا لأصول الصناعة والرسومات النفصيلية المعتمدة والبند بجميع مشتملاته طبقا لمواصفات الهيئة المعامة الطرق والكباري وتطيمات المهندس المشرف يتم أضافة علاوة قدر ها 3 جنيه بعد اول ١٠ متر راسي على ان تضاف المحل مسطاح (لا يقل عن 5 متر رأسي). | 1-1       |
| 698,100.0    | 2,685.0   | 260.0    | 30         | المتر المكتب اعمال توريد وصب خرمانة عادية لقدمات الحمايات والميول الجانبية تتكون من 0.8 م و مدوميت مندرج +0.4 رمل حرش و المباضفات طبقا لتعليمات الاستضاري (فيبر+ سبكا )على أن يكون المس نظيف ومفسول والرمل خالي من الشوانب والطفلة والأملاح والمواد الغريبة مع وضع قوم (بالقاصل) بسمك ٢ سم (طبقا نتطيمات الاستثماري) والبند يشمل تجهيز واستحال مناسب النرية الطبيعية اسفل البلاطة للوصول الى المناسب التصميمية على أن تحقق الخرسانة إجهاد لا يقل عن ٥٠٠ كجم/سم ٢ وتشطيب المطح و ماء القواصل بالبيتومين المرمل والننفيذ طبقا لأصول الصناعة والرسومات التفصيلية المعمدة والبند بجميع مشتملاته طبقا لمواصفات الهيئة العامة للطرق والكباري وتعليمات المهندس المشرف                                                                                                                            | 1-2       |
| 16,372,700   |           | 1        |            | الإجمالي                                                                                                                                                                                                                                                                                                                                                                                                                                                                                                                                                                                                                                                                                                                                                                                  |           |

الكميات تقديرية العبرة لما تم تنفيذه على الطبيعة لاسعار استرشادية لحين الانتهاء من المفاوضة

|                               |                                     | 3 (22 2) 3   3   3   3   3   3   3   3   3   3 | THE STATE OF THE S | مهندس الهيئة العامة للطرق والكباري |          |           |           |         | ملاحظات                        |                          |                                                                         |                                                |                                                                                                       |                     |                                                                       |
|-------------------------------|-------------------------------------|------------------------------------------------|--------------------------------------------------------------------------------------------------------------------------------------------------------------------------------------------------------------------------------------------------------------------------------------------------------------------------------------------------------------------------------------------------------------------------------------------------------------------------------------------------------------------------------------------------------------------------------------------------------------------------------------------------------------------------------------------------------------------------------------------------------------------------------------------------------------------------------------------------------------------------------------------------------------------------------------------------------------------------------------------------------------------------------------------------------------------------------------------------------------------------------------------------------------------------------------------------------------------------------------------------------------------------------------------------------------------------------------------------------------------------------------------------------------------------------------------------------------------------------------------------------------------------------------------------------------------------------------------------------------------------------------------------------------------------------------------------------------------------------------------------------------------------------------------------------------------------------------------------------------------------------------------------------------------------------------------------------------------------------------------------------------------------------------------------------------------------------------------------------------------------------|------------------------------------|----------|-----------|-----------|---------|--------------------------------|--------------------------|-------------------------------------------------------------------------|------------------------------------------------|-------------------------------------------------------------------------------------------------------|---------------------|-----------------------------------------------------------------------|
|                               |                                     |                                                |                                                                                                                                                                                                                                                                                                                                                                                                                                                                                                                                                                                                                                                                                                                                                                                                                                                                                                                                                                                                                                                                                                                                                                                                                                                                                                                                                                                                                                                                                                                                                                                                                                                                                                                                                                                                                                                                                                                                                                                                                                                                                                                                |                                    |          | 117       | 72        | 45      | قدمات م۳                       |                          | ۲۷ ه                                                                    |                                                | تشارات الهندسيا                                                                                       |                     | سننة - العلمين                                                        |
|                               | A SK                                |                                                |                                                                                                                                                                                                                                                                                                                                                                                                                                                                                                                                                                                                                                                                                                                                                                                                                                                                                                                                                                                                                                                                                                                                                                                                                                                                                                                                                                                                                                                                                                                                                                                                                                                                                                                                                                                                                                                                                                                                                                                                                                                                                                                                | かれた                                |          | 19675.274 | 12677.234 | 6998.04 | اقل من ١٠ من<br>الارض الطبعية  | جاري ١                   | حصر المبول الخرساتية لقطاع ردم في القطاع من محطة ٢٤٠ ٨+٨٩ الي ٢٩٦٠ ٩٨٠٩ | الكاشف"                                        | تم مراجعة الإعمال المنفذة الميول الخرساتية لقطاع رام حتى تاريخة من قبل مكتب الرائد لاستشارات الهندسية |                     | للجسر الترابي لمشروع القطار الكهربائي السريع (العين السخنة - العلمين) |
|                               |                                     |                                                |                                                                                                                                                                                                                                                                                                                                                                                                                                                                                                                                                                                                                                                                                                                                                                                                                                                                                                                                                                                                                                                                                                                                                                                                                                                                                                                                                                                                                                                                                                                                                                                                                                                                                                                                                                                                                                                                                                                                                                                                                                                                                                                                |                                    |          | 800       | 800       | 0       | اكير من ١٠ من<br>الارض الطبعية | 400                      | القطاع من معطة ،                                                        | شركة / الكاشف " اسماعيل عبدالشافي حمدي الكاشف" | دم حتى تاريخة من                                                                                      | التاريخ: ١١/١١/١٢٠٠ | روع القطار الكهرباذ                                                   |
| (السفنه-مطريع)                | El Ralad For Cons                   | 0                                              | Link to                                                                                                                                                                                                                                                                                                                                                                                                                                                                                                                                                                                                                                                                                                                                                                                                                                                                                                                                                                                                                                                                                                                                                                                                                                                                                                                                                                                                                                                                                                                                                                                                                                                                                                                                                                                                                                                                                                                                                                                                                                                                                                                        | ئب الرائد                          |          | 117       | 72        | 45      | قدمات م۲                       | يه المنفذة               | ، لقطاع ردم في                                                          | كاشف" اسماعو                                   | فرساتية لقطاع ر                                                                                       | التاريخ: ٢          | عس التزابي لعش                                                        |
| سروع المطار المهرواني المعريع | El Raisd For Consulting Engineering | S HILLS                                        | N. A.                                                                                                                                                                                                                                                                                                                                                                                                                                                                                                                                                                                                                                                                                                                                                                                                                                                                                                                                                                                                                                                                                                                                                                                                                                                                                                                                                                                                                                                                                                                                                                                                                                                                                                                                                                                                                                                                                                                                                                                                                                                                                      | استثثاري مكتب الرائد               |          | 20475.274 | 13477.234 | 6998.04 | میل جاتبی م۲                   | الكمية الاجماليه المنفذة | الميول الخرساتية                                                        | شركة / ال                                      | المنقذة الميول الد                                                                                    |                     |                                                                       |
|                               |                                     |                                                |                                                                                                                                                                                                                                                                                                                                                                                                                                                                                                                                                                                                                                                                                                                                                                                                                                                                                                                                                                                                                                                                                                                                                                                                                                                                                                                                                                                                                                                                                                                                                                                                                                                                                                                                                                                                                                                                                                                                                                                                                                                                                                                                |                                    |          |           | 98+960    | 98+960  | الي المحطة                     |                          | E                                                                       | es el <sup>e</sup>                             | مراجعة الاعمال                                                                                        |                     | اسم المشروع : اعمال العمايات                                          |
|                               | c.R                                 | 11. [ 14. [ 115                                | 145°                                                                                                                                                                                                                                                                                                                                                                                                                                                                                                                                                                                                                                                                                                                                                                                                                                                                                                                                                                                                                                                                                                                                                                                                                                                                                                                                                                                                                                                                                                                                                                                                                                                                                                                                                                                                                                                                                                                                                                                                                                                                                                                           | الشركة المنفذة                     |          | دم        | 98+240    | 98+240  | من المحطة                      |                          |                                                                         |                                                | Tt.                                                                                                   |                     |                                                                       |
| K/ 1c/0                       |                                     | - i Pinzi                                      |                                                                                                                                                                                                                                                                                                                                                                                                                                                                                                                                                                                                                                                                                                                                                                                                                                                                                                                                                                                                                                                                                                                                                                                                                                                                                                                                                                                                                                                                                                                                                                                                                                                                                                                                                                                                                                                                                                                                                                                                                                                                                                                                |                                    | <u>.</u> | اجمالي    | يمين      | يسار    | الجانب                         |                          |                                                                         |                                                |                                                                                                       |                     |                                                                       |
|                               | التاريخ                             | التوقيع                                        | الأسم                                                                                                                                                                                                                                                                                                                                                                                                                                                                                                                                                                                                                                                                                                                                                                                                                                                                                                                                                                                                                                                                                                                                                                                                                                                                                                                                                                                                                                                                                                                                                                                                                                                                                                                                                                                                                                                                                                                                                                                                                                                                                                                          | الوصف                              |          |           | 2         | 1       | مسلسل                          |                          |                                                                         |                                                |                                                                                                       |                     |                                                                       |