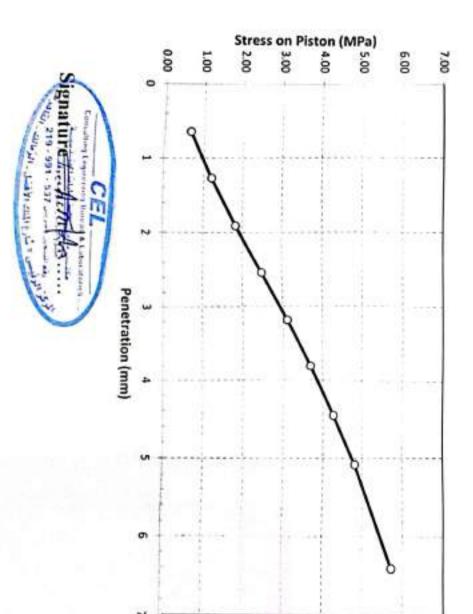

(2.54 mm) |
| CBR 100 % | Stress (Mpa)   | St        | CBR Result            |

#### Notes:

- Attached graph shows penetration resistance versus penetration magnitude.
- The sample was compacted to dry density of =2.316 (gm /cm3)

At = 4.4% optimum water content.

Surcharge load 4.50 Kg.

utan,4maCBR > 10 for middle and lower embankments according project spec page No 36

Signaturet honds

المراديد الافتيل الربالك



## Consulting Engineering Bureau & Laboratories مكتب معامل الإستشارات الهندسية

مشروعات محافظات الوجه القبلي

Company Name نجمة الظلج :

Project : Electric Express Train - HSR From Sohag To Qena

Location St: 485+700

Type of sample مشون 2 :

Delivery Date : 05/1/2024

Reporting Date : 10/1/2024

Reporting No. : ASH-S-3

# Load Penetration Curve of CBR Test

### ASTM D-1883





Tel.& Fax: 27367231 - 27363093 Zamalek, Cairo.



TYPTP-4F











| Contractor<br>Company   | NEGM | A. ELKH  | ALEEG  | Desi   | igner C | ompa | iny |      | K     | .ĸ |    |
|-------------------------|------|----------|--------|--------|---------|------|-----|------|-------|----|----|
| Issued by<br>Contractor | Name | Sig      | المالو | Date 3 | 0/1     | 0/2  | 3   | Time | 0 , 0 | 00 |    |
| Contractor<br>Reference |      | ASH-S-01 | ₹,     |        |         |      |     |      |       |    |    |
| Received by<br>ER       |      |          | MAR    | //C1   | 0       | СЗ   | DD  | ММ   | W     | нн | ММ |

| CODE-1 | S1 to S21<br>Station Reference | D1 to S3<br>Depot Reference | Kp XXX Note<br>For Kilometer point only Start Km is used