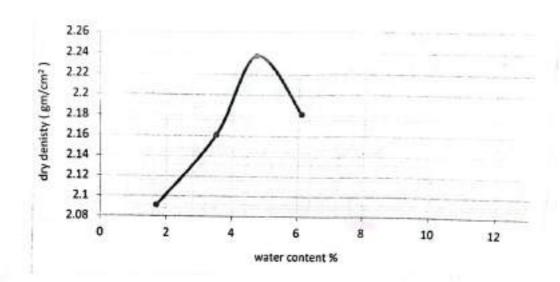

| 0.075 mm (No. 200).                      | 13.4        | Max 15 % | Max 15 %                        | Max 15 % |
| Liquid Limit                             | 22.1        | 1        | 1                               |          |
| Plasticity index                         | 5.1         | Max 6 %  | Max 6 %                         | Max 10 % |

The test results are □ Comply - □ Not Comply ) with specifications limits

Signatu



مكتب معامل الإستشارات الهندسية مشروعات محافظات الوجه القبلي

نجمة الخليج: Company Name

Project : Electric Express Train - HSR From Sohag To Qena

Location : St: 485+600

مشون 1 : Type of sample

Delivery Date : 24/10/2023 Reporting Date : 30/10/2023

Reporting No. : ASH-S-01

#### Moisture – Density relation of soil Test result (Modified proctor test) ASTM D-1557



Max dry density (gm/cm²)

: 2.238

Ontimum maisture content %

: 4.7 %

Signature Lagineering Bucher & Shoralores

Signature Lagineering Buc



مكتب معامل الإستشارات الهندسية مشروعات محافظات الوجه القبلي

نجمة الخليج: Company Name

Project : Electric Express Train – HSR From Sohag To Qena

Location : St: 485+600

مشون 1 : Type of sample

Delivery Date : 24/10/2023 Reporting Date : 30/10/2023

Reporting No. : ASH-S-01

## Test Results of California Bearing Ratio on Base Materials

ASTM D 1883 penetration stress on piston (Mpa) Inch mm 0.78 0.025 0.64 1.46 1.27 0.050 2.14 0.075 1.91 0.100 2.88 2.54 3.50 3.18 0.1250.150 4.11 3.81 0.175 4.68 4.45 5.28 5.08 0.2006.35 0.250 6.45

| CBR Result            | St        | ress (Mpa)     | CBR 100 % |
|-----------------------|-----------|-----------