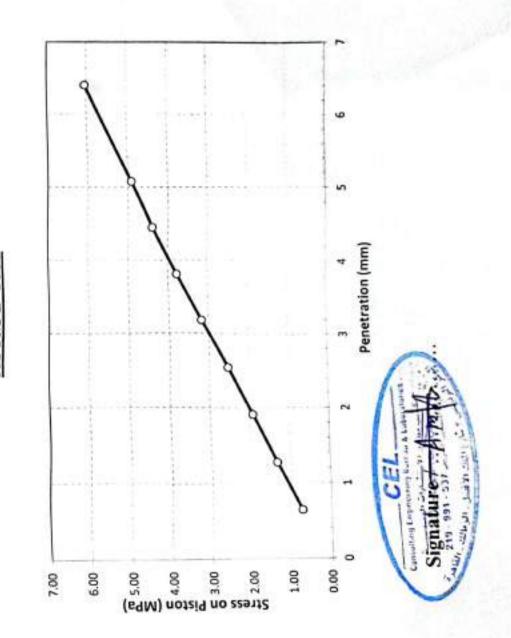

s compacted to dry density of = 2.286 (gm/cm3)

AL - 4,2 % optimum water content.

Sercharge Joad 4.50 Kg

4. CBR 2.10 formiddle and lower embankments according project spec page No 36.

Signatultition Home

ACCREDITED

Tel.& Fax: 27367231 - 27363093

3 El Malek El Afdal Street

Zamalck, Cairo.

TED TVFTF-41

۲ ش الملك الأفضل الزماك - القاهرة كليفون + فاكس ، ا۱۷۲۱۷۲۲ - ۲۲۰۲۲۳۲ تابعون + فاكس ، ۱۷۳۰۷۳۲۲۲ - ۲۶۰۳۲۳۲۲

## GEL

Consulting Engineering Bureau & Laboratories مكتب معامل الإستشارات الهندسية شروعات محافظات الوجه القبلي

نجمه الظيج: Company Name

: Electric Express Train - HSR From Sohag To Qena Project

St: 485+700 Location

مثون4: Type of sample : 10/01/2024 Delivery Date : 16/01/2024 Reporting Date

: ASH-S-4 Reporting No.

## Load Penetration Curve of CBR Test

## **ASTM D-1883**





ITAM - IEIAG 下の 日本出 ! 才本山

تليفون + فاكس ، ١٩٢١٧٢١ . ١٩٠٦٢٦٧١





## <u>ىيان المعدات</u>

التاريخ: 2024/3/13

اسم المشروع: مشروع القطار السريع – القطاع الرابع (جرجا – قوص )

المسافة من محطة 480+485 إلى محطة 487+000 بطول 2 كم

بالإشارة إلى العقد بين الهيئة العامة للطرق والكباري و شركة أبو خروف للاستثمار العقاري والمقاولات والتوريدات رقم (2024/2023/1219) لتنفيذ المشروع عالية بالمعدات الأتية :

| العدد | المعدة           |
|-------|------------------|
| 10    | عربيات نقل       |
| 3     | لودر             |
| 2     | جليدر            |
| 6     | حفار             |
| 2     | بلدوزر           |
| 2     | هراس             |
| 3     | تانك مياه        |
| 4     | عربيات خدمة موقع |

الشركة المنفذة مكتب إستشاري أ.د خالد قنديل

الأسم: م/ احمد محمد شومان

الاسم : مر رجب سمير سعد التوقيع : م، ت