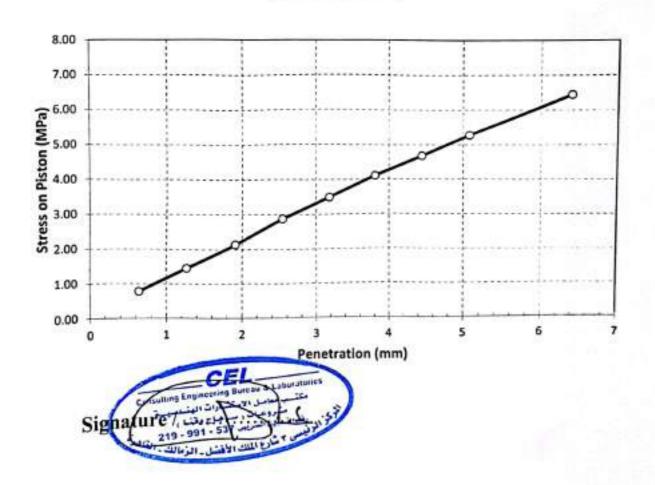

ple results | 41.7 %    |
| penetration           | 6.90      | 2.88           | 31.7 (0   |

### Notes:

Attached graph shows penetration resistance versus penetration magnitude.

2- The sample was compacted to dry density of =2.238 (gm/cm<sup>3</sup>)

At 4.7 % entimum water content. Sureharge.19ad-4:50 Kg.

45° CBB 10 for middle and lower embankments according project spec page No 36.

3 El Malek El Afdal Street Zamalek, Cairo. Tel.& Fax: 27367231 - 27363093





مكتب معامل الإستشارات الهندسية مشروعات محافظات الوجه القبلي

نجمة الخليج : Company Name

Project : Electric Express Train – HSR From Sohag To Qena

Location : St: 485+600

مشون 1 : Type of sample

Delivery Date : 24/10/2023 Reporting Date : 30/10/2023 Reporting No. : ASH-S-01

## Load Penetration Curve of CBR Test ASTM D-1883





## INSPECTION REQUEST











| Contractor<br>Company   | NEGMA .       | ELKHALEEG |          | Desi | gner C | ompa | ny |      | K  | .K |    |
|-------------------------|---------------|-----------|----------|------|--------|------|----|------|----|----|----|
| Issued by               | Name          | Sign      | ^        | Date |        |      |    | Time | 15 |    |    |
| Contractor              | Ahmed Elbrawy | الهراوم   | 母        | 4/1/ | 2024   |      |    |      |    |    |    |
| Contractor<br>Reference | ASI           | H-S-02    |          |      |        |      |    |      |    |    |    |
| Received by             |               |           | UB ASSET | CI   | CZ     | C3   | DD | MM   | YY | НН | MM |
| ER                      |               |           | MIR