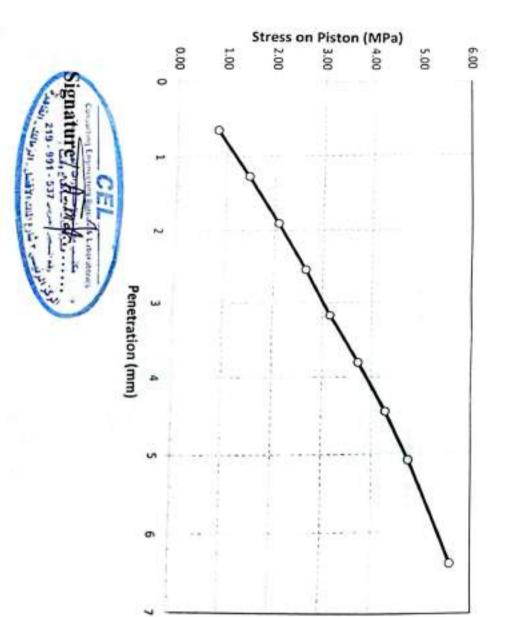

resistance versus penetration magnitude.
  - The sample was compacted to dry density of = 2.252 (gm /cm³) At = 4.3 % optimum wher content.

    Surcharge load 4.50 kg:

4. CBR > 10 tormiddle and lower

Signature And Hay STATE OF

embankments according project spec page No 36.

Fel.& Fax : 27367231 - 27363093 3 El Malek El Afdal Street Zamalek, Cairo.



HALL - HELACE TA LAM INTERNA تليفون • فاكس ، ١٩٢١٧٢١ - ١٩٠١٢٢٢٢ www.cel-egypt.com

مكتب معامل الإستشارات الهندسية

Company Name مشروعات محافظات الوجه القبلي نجمة الظليج:

: Electric Express Train - HSR From Sohag To Qena

الممسوحة ضونيا بـ CamScanner

مشون 2 : Type of sample

Project Location

St: 485+700

Delivery Date : 28/12/2023

Reporting Date : 4/1/2024

Reporting No. : ASH-S-02

## Load Penetration Curve of CBR Test

## ASTM D-1883





















CODE-3

Station Reference \$1 to \$21

D1 to S3
Depot Reference
Work Activity
Sub Element of Activity

Kp XXX Note For Kilometer point only Start Km is used

| Employers                   | GARB** | QA/QC *  | Contractor | Organisation | The Contract of the Contract o |                  | Comm            | 5         | 4              | ω              | 2         | 1            | Item         |            |              |           | Locatio             | -0-00 -000 |           |           |          | Description Materials            |
|-----------------------------|--------|----------|------------|--------------|----------------------------------------------------------------------------------------------------------------------------------------------------------------