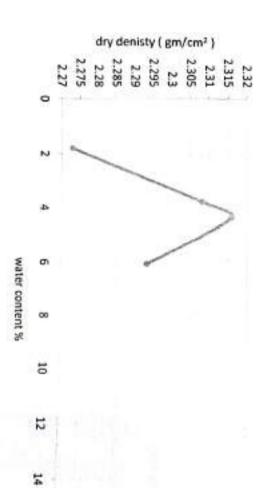

| -        |
| 0.075 mm (No. 200).  | 4.8         | Max 15 % | Max 15 %                        | Max 15 % |
| Liquid Limit         | Ą           |          |                                 |          |
| Plasticity index     | NP          | Max 6 %  | Max 6 %                         | Max 10 % |

helestr Comply - 

Not Comply ) with specifications limits





### Consulting Engineering Bureau & Laboratories مكتب معامل الإستشارات الهندسية مشروعات معافظات الوجه القبلي

لممسوحة ضونيا بـ CamScanner

Company Name نجمة الغلوج :

Project : Electric Express Train - HSR From Sohag To Qena

Location St: 485+700

Type of sample مشون 2:

Delivery Date : 10/1/2024 : 05/1/2024

Reporting Date

Reporting No. : ASH-S-3

Test result (Modified proctor test) Moisture - Density relation of soil ASTM D-1557



Max dry density (gm/cm2)

: 2.316

16

Optimum content %

: 4.4 %



Consulting Engineering Bureau & Laboratories مكتب معامل الإستشارات الهندسية مشروعات معافظات الوجه القبلي

لممسوحه ضونيا بـ CamScanner

نجمهٔ الخليج : Company Name

Project : Electric Express Train - HSR From Sohag To Qena

Location : St: 485+700

مشون 2 : Type of sample

Delivery Date : 05/1/2024

Reporting Date : 10/1/2024

Reporting No. : ASH-S-3

# Test Results of California Bearing Ratio on Base Materials ASTM D 1883

| per  | penetration | stress on piston (Mpa)    |
|------|-------------|---------------------------|
| mm   | Inch        | on easy our prosent Conf. |
| 0.64 | 0.025       | 0.66                      |
| 1.27 | 0.050       | 1.21                      |
| 1.91 | 0.075       | 1.83