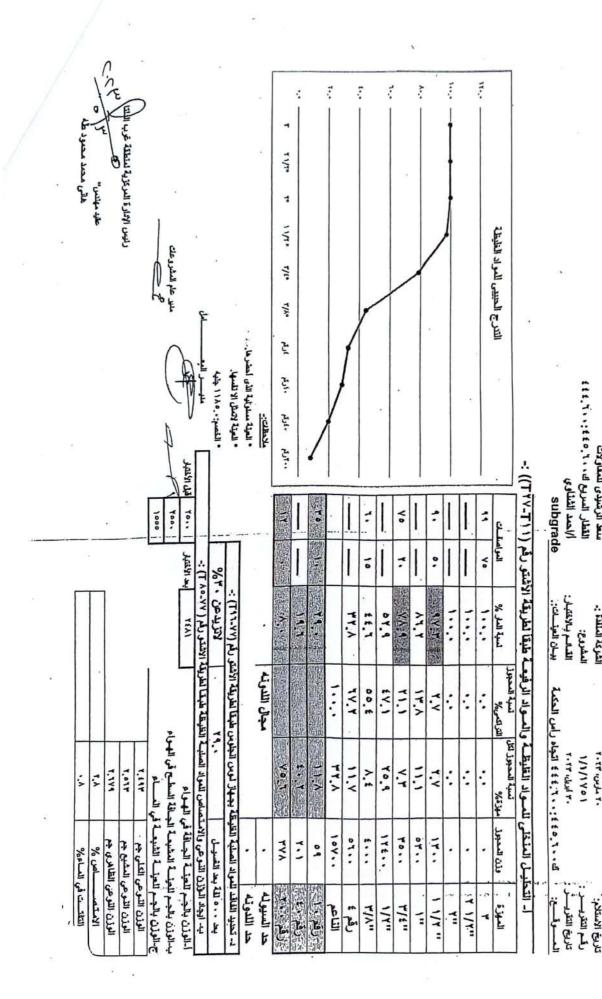

> رقم البند و بيانه : (٤- ٢) اعمال توريد وفرش طبقه اساس من الاحجار الصلبه المتدرجه ( sub ballast )

> > تنفيذ : منشأة سعدي رشيدي عبدالله عبد الهادي

مقدار العمل السابق: ٠,٠ م٣

| الكمية  | الابعاد ( متر ) | الابعاد ( متر ) |                 | الموقع ا           |                        |
|---------|-----------------|-----------------|-----------------|--------------------|------------------------|
|         | مساحة المقطع    | طول             | الى             | من                 | بيان الاعمال بالمقايسة |
| ۱۳٦٤,٦٤ | ٦,٨٢٣           | ٧               | ££0+A           | ££0+7              | القطاع الأول           |
| ۱۳٦٤,٦٤ | ٦,٨٢٣           | ۲               | ٤٤٦+٠٠٠         | ££0+A              | القطاع الثاني          |
| ٦٨٢,٣٢  | ٦,٨٢٣           | ١               | 11-133          | ££7+···            | القطاع الثالث          |
| 7211,7  | •               | ( )             |                 | ي الكميات خلال فتر | اجماإ                  |
| 7211,7  |                 |                 | , الكلـي (م ً ) | الاجمالي           |                        |

مهندس الاستشاري مكتب د/سعد الجيوشي م/مصطفي نجم مهندس الاستشاري

الليثرو

مكتب XYZ

م / محمد خليل

3, Sh

مشروع: القطار الكهربائي السريع (العين السخنة -العاصمة الادارية -العلمين -مطروع) قطاع غرب النيل في المسافة من الكم ١٠٠-٤٤٥ الى الكم ١٠٠+٤٤٦ بطول ٥٠٠، كيلو متر بالأمر المباشر