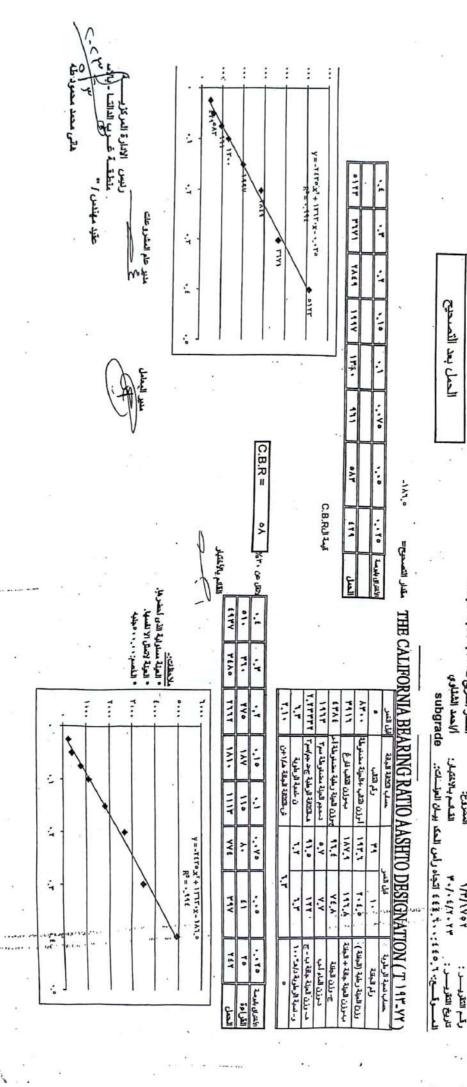

مشروع: القطار الكهربائي السريع (العين السخنة -العاصمة الادارية -العلمين -مطروع) قطاع غرب النيل في المسافة من الكم ٢٠٠-٤٤٥ الى الكم ٢٠٠-٤٤٦ بطول ٢٠٥٠٠ كيلو متر بالأمر المباشر

رقم البند و بيانه : (٤- ١) اعمال توريد وفرش طبقه تأسيس ( prepared subgrade )

تنفيذ : منشأة سعدي رشيدي عبدالله عبد الهادي

مقدار العمل السابق: ،,٠ م٣

|         | الابعاد ( متر ) | الابعاد ( متر )      |            | الموقع ا           | 5 15 11 11 11 11       |
|---------|-----------------|----------------------|------------|--------------------|------------------------|
| الكمية  | مساحة المقطع    | طول                  | الى        | من                 | بيان الاعمال بالمقايسة |
| ١٨٤٩,٤٤ | 9,727           | ۲                    | ££0+A      | ££0+7              | القطاع الأول           |
| 1169,66 | 9,727           | ۲                    | ££7+···    | ££0+A              | القطاع الثاني          |
| 972,77  | 9,727           | ١                    | 147+1      | ££7+···            | القطاع الثالث          |
| ٤٦٢٣,٦  | •               | پة (م <sup>۲</sup> ) |            | ي الكميات خلال فتر | اجماإ                  |
| ٤٦٢٣,٦  |                 |                      | الكلي (م٬) | الاجمالي           |                        |