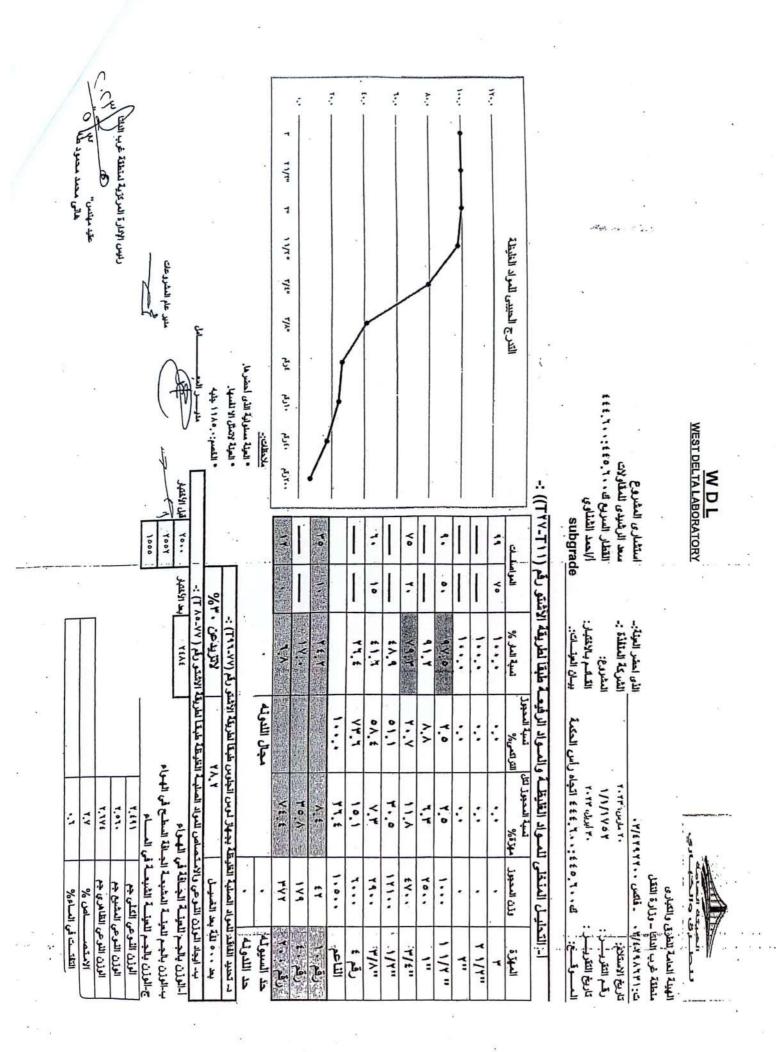

مشروع: القطار الكهربائي السريع (العين السخنة -العاصمة الادارية -العلمين -مطروع) قطاع غرب النيل في المسافة من الكم ٢٠٠-٤٤٥ الى الكم ٢٠٠-٤٤٦ بطول ٢٠٥٠٠ كيلو متر بالأمر المباشر

رقم البند و بيانه : (٤- ١) اعمال توريد وفرش طبقه تأسيس ( prepared subgrade )

تنفيذ : منشأة سعدي رشيدي عبدالله عبد الهادي

مقدار العمل السابق: ،,٠ م٣

|         | الابعاد ( متر ) | الابعاد ( متر )      |            | الموقع ا           | 5 15 11 11 11 11       |
|---------|-----------------|----------------------|------------|--------------------|------------------------|
| الكمية  | مساحة المقطع    | طول                  | الى        | من                 | بيان الاعمال بالمقايسة |
| ١٨٤٩,٤٤ | 9,727           | ۲                    | ££0+A      | ££0+7              | القطاع الأول           |
| 1169,66 | 9,727           | ۲                    | ££7+···    | ££0+A              | القطاع الثاني          |
| 972,77  | 9,727           | ١                    | 147+1      | ££7+···            | القطاع الثالث          |
| ٤٦٢٣,٦  | •               | پة (م <sup>۲</sup> ) |            | ي الكميات خلال فتر | اجماإ                  |
| ٤٦٢٣,٦  |                 |                      | الكلي (م٬) | الاجمالي           |                        |