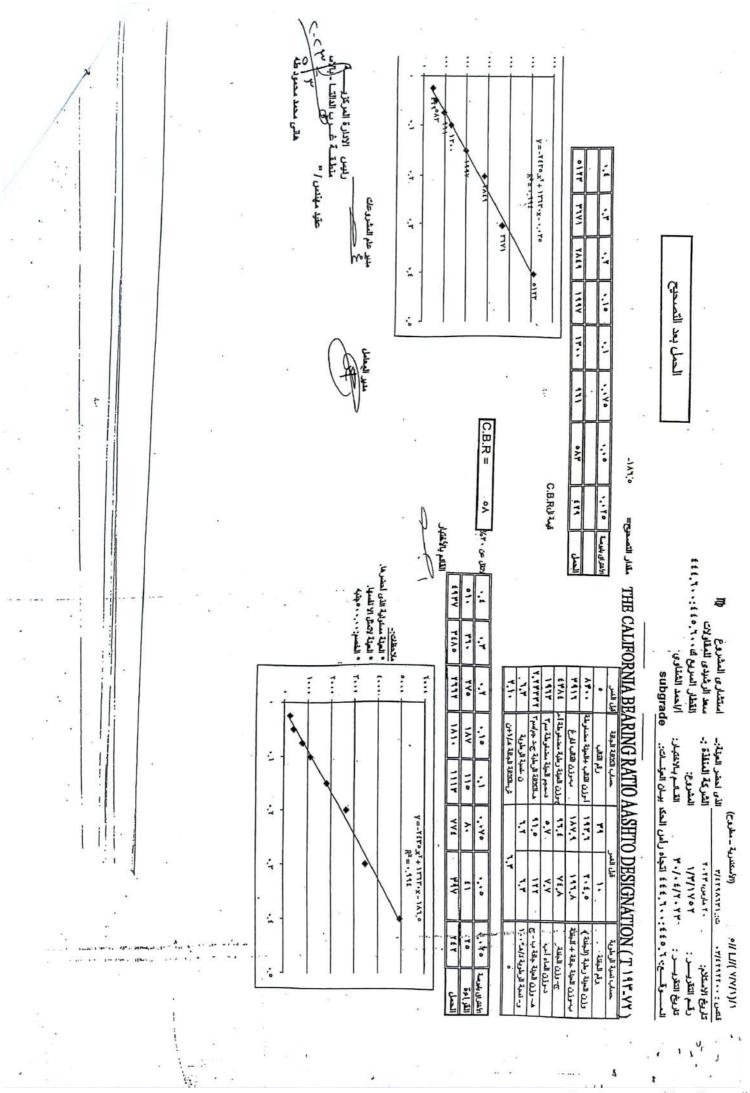

مشروع: القطار الكهربائي السريع (العين السخنة -العاصمة الادارية -العلمين -مطروع) قطاع غرب النيل في المسافة من الكم ٢٠٠-٤٤٥ الى الكم ٢٠٠-٤٤٦ بطول ٢٠٥٠٠ كيلو متر بالأمر المباشر

رقم البند و بيانه : (٤- ١) اعمال توريد وفرش طبقه تأسيس ( prepared subgrade )

تنفيذ : منشأة سعدي رشيدي عبدالله عبد الهادي

مقدار العمل السابق: ،,٠ م٣

|         | الابعاد ( متر ) | الابعاد ( متر )      |            | الموقع ا           | 5 15 11 11 11 11       |
|---------|-----------------|----------------------|------------|--------------------|------------------------|
| الكمية  | مساحة المقطع    | طول                  | الى        | من                 | بيان الاعمال بالمقايسة |
| ١٨٤٩,٤٤ | 9,727           | ۲                    | ££0+A      | ££0+7              | القطاع الأول           |
| 1169,66 | 9,727           | ۲                    | ££7+···    | ££0+A              | القطاع الثاني          |
| 972,77  | 9,727           | ١                    | 147+1      | ££7+···            | القطاع الثالث          |
| ٤٦٢٣,٦  | •               | پة (م <sup>۲</sup> ) |            | ي الكميات خلال فتر | اجماإ                  |
| ٤٦٢٣,٦  |                 |                      | الكلي (م٬) | الاجمالي           |                        |