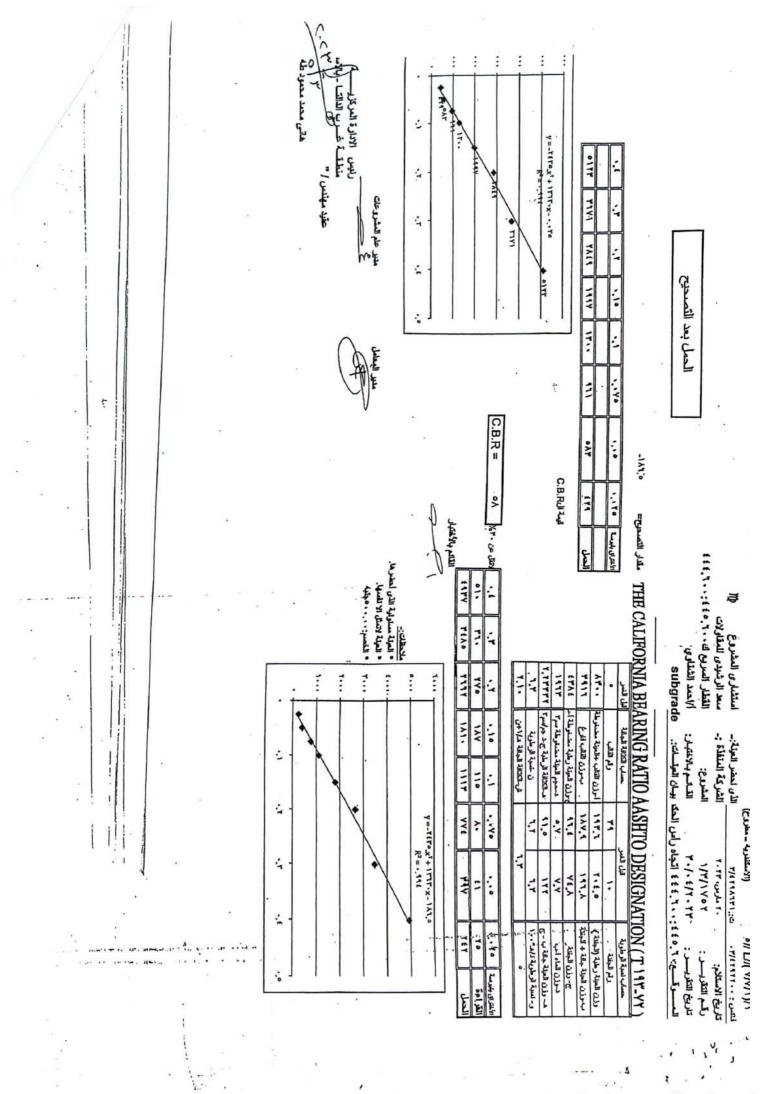

|

<sup>\*</sup> Designer

\*\* Alignment / Bridges: Culvert Only



منع الرخيون للعآولات القطار السريع 2000، 1,000 : 100، 100 الاحد الشتاوي

العضورج: الصقام بالاغتبار:

> 1.17/1401 1.77/1401 1.17 heds

تاريخ الاستانج: رقم التقريس : تاريخ التقريس :

الذي احضر المولة: الشركة المنفذة :

ביודות און אין בים ביודות און אין

متطقة غوب الدتا - المنطقة الفاسسة (الأسكندرية - مطروح)

وزارة اللقل - الهيئة العامة للطرق والكبارى

المسرقسع: ١٠٠٤.١٠٠١ الجاه رأس العكمة بيل المؤسلات: subgrade

| إعداد التقرير:<br>القائم بالأختيار  |