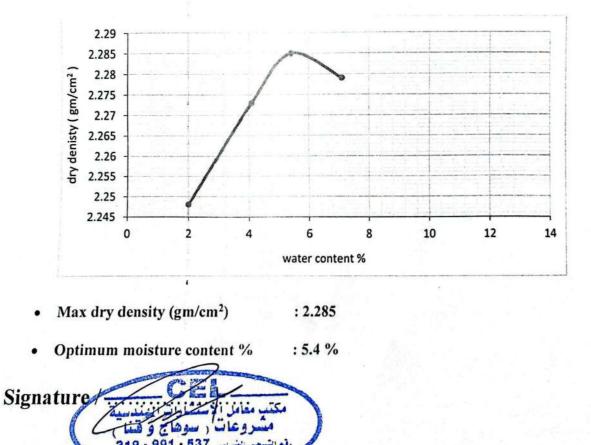

atories مكتب معامل الإستشارات الهندسية مشروعات محافظات الوجه القبلي

| <b>Company Name</b>   | : AGM                                             |
|-----------------------|---------------------------------------------------|
| Project               | : Electric Express Train – HSR From Sohag To Qena |
| Location              | : St: 537+500                                     |
| Type of sample        | مشون 3 :                                          |
| <b>Delivery Date</b>  | : 1/9/2024                                        |
| <b>Reporting Date</b> | : 5/9/2024                                        |
| Reporting No.         | : AGM-S-21                                        |

<u>Moisture – Density relation of soil</u> <u>Test result (Modified proctor test)</u> <u>ASTM D-1557</u>



3 El Malek El Afdal Street Zamalek, Cairo. Tel.& Fax : 27367231 - 27363093





CCEL Consulting Engineering Bureau & Laboratories مكتب معامل الإستشارات الهندسية مشروعات محافظات الوجه القبلي

Company Name: AGMProject: Electric Express Train – HSR From Sohag To QenaLocation: St: 537+500Type of sample: 3Delivery Date: 1/9/2024Reporting Date: 5/9/2024Reporting No.: AGM-S-21

#### <u>Test Results of California Bearing Ratio on Base Materials</u> ASTM D 1883

| penetration |            | stress on niston (Mag) |  |
|-------------|------------|------------------------|--|
| mm          | Inch       | stress on piston (Mpa) |  |
| 0.64        | 0.025      | 0.55                   |  |
| 1.27 '      | 0.050      | 1.27                   |  |
| 1.91        | 0.075      | 1.98                   |