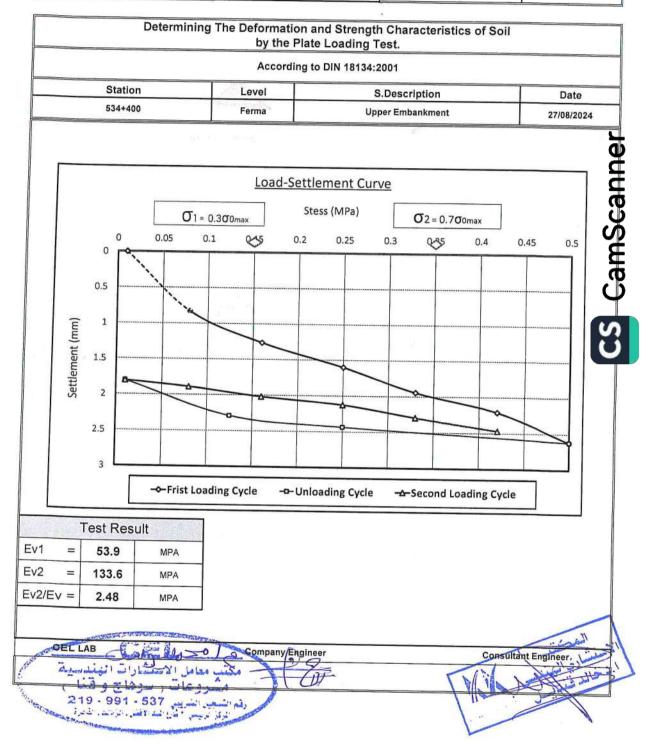

|                    |                   |                         |              |         |               |             |              |
| Compaction ratio %<br>Observations              |                    | 1019 C            | CTT BASE CARD           |              |         |               |             | 10           |
|                                                 | Constitution Party |                   |                         |              | Consult | ant Eng. :    | 4           |              |

**CS** CamScanner

с. — Э.

B JANKA B

ĉ

aller here an

7

second and the line



 $\delta_{V}$ 





| Company | From Station 534+360 | Code   | AGM-UE-64 |
|---------|----------------------|--------|-----------|
| AGM     | To Station 534+560   | Serial | 1         |





| Company | From Station 534+360 | Code   | AGM-UE-64 |
|---------|----------------------|--------|-----------|
| AGM     | To Station 534+560   | Serial | 3         |

|                                | Determining The Deformation and Strength Characteristics of Soil<br>by the Plate Loading Test. |        |          |                   |               |        |                       |  |  |  |
|--------------------------------|------------------------------------------------------------------------------------------------|--------|----------|-------------------|---------------|--------|-----------------------|--|--|--|
|                                |                                                                                                |        | Accord   | ling to DIN 181