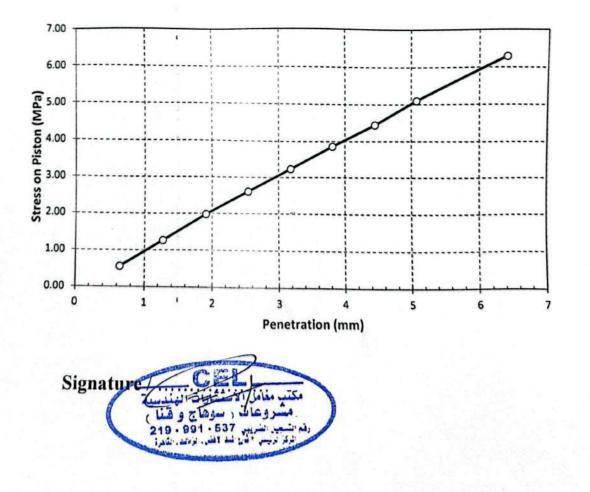

stance versus penetration magnitude.
- 2- The sample was compacted to dry density of = 2.285 (gm /cm<sup>3</sup>)
  - At = 5.4% optimum water content.
- 3- Surcharge load 4.50 Kg.
- 4- CBR > 10 for middle and lower embankments ,CBR > 20 for Upper embankment according project spec page No 36.

11411.44

٣ ش الملك الأفضل

الأمالك - القاهر

الممسوحة ضوئيا بـ CamScanner

ner

Signature / روعات ( سوهاج و فينا El Malek El Afdal Street malek, Cairo. & Fax : 27367231 - 27363093 ACCREDITED



Consulting Engineering Bureau & Laboratories مكتب معامل الإستشارات الهندسية مشروعات محافظات الوجه القبلي

Company Name : AGM Project : Electric Express Train – HSR From Sohag To Qena Location : St: 537+500 Type of sample : كمثلون 3 Delivery Date : 1/9/2024 Reporting Date : 5/9/2024 Reporting No. : AGM-S-21





3 El Malek El Afdal Street Zamalek, Cairo. Tel.& Fax : 27367231 - 27363093



٣ ٦, الملك الأفضل

ASLA T

www.cel-egynt.com الممسوحة ضوئيا بـ CamScanner

الا مالك - القاهر

ner