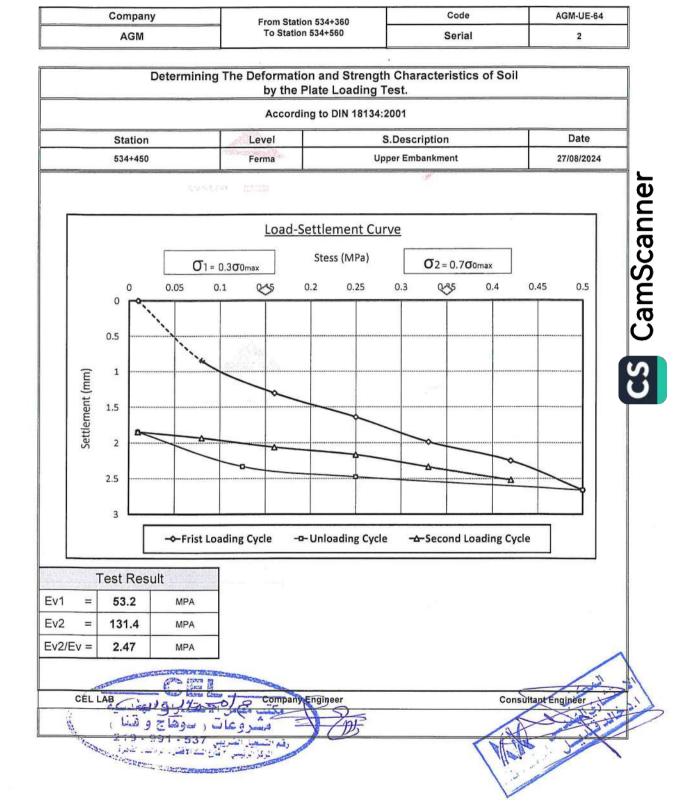

| 96.3              | 95.7                    | 96.6         | 96.9    | 96.0          | 97.2        | 95.8         |
| Compaction ratio %                              |                    |                   |                         |              |         |               |             |              |
| Compaction ratio %<br>Observations              |                    | 1019 C            | CTT BASE CARD           |              |         |               |             | 10           |
|                                                 | Constitution Party |                   |                         |              | Consult | ant Eng. :    | 4           |              |

**CS** CamScanner

с. — Э.

B JANKA B

ĉ

aller here an

7

second and the line



 $\delta_{V}$ 





| Company | From Station 534+360 | Code   | AGM-UE-64 |
|---------|----------------------|--------|-----------|
| AGM     | To Station 534+560   | Serial | 1         |





| Company | From Station 534+360 | Code   | AGM-UE-64 |
|---------|----------------------|--------|-----------|
| AGM     | To Station 534+560   | Serial | 3         |

|                                | Determining The Deformation and Strength Characteristics of Soil<br>by the Plate Loading Test. |        |          |                   |               |        |                       |  |  |  |
|--------------------------------|------------------------------------------------------------------------------------------------|--------|----------|-------------------|---------------|--------|-----------------------|--|-