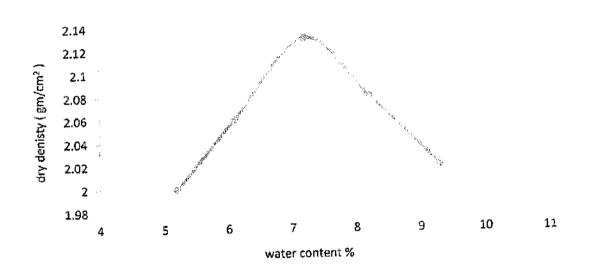

| Max 15 % |
| Characteristics of fraction passing 0. | 425 mm (No.40) |                                 |          |
| Liquid Limit                           | 24.3           |                                 | <b></b>  |
| Plasticity index                       | 4.9            | Max 6 %                         | Max 6 %  |

The test results are (n Comply - Not Comply) with specifications limits

Signature / .



الزهور للمقاولات العمومية: Company Name

Project

: Electric Express Train, from Al Ain Sokhna to Marsa Matrouh

Location

: مشون St (484+100)

Type of sample

: Soil Embankment

**Delivery Date** 

: 08/07/2022

Report Date

: 13/07/2022

Report No.

: 11

Sample No.

: 01

#### Moisture - Density relation of soil Test result (Modified proctor test) ASTM D-1557



Max dry density (gm/cm<sup>2</sup>)

: 2.13

Optimum moisture content %

: 7.2

Signature /





Company Name

الزهور للمقاولات العمومية:

Project

: Electric Express Train, from Al Ain Sokhna to Marsa Matrouh

Location

: مشون St (484+100)

Type of sample

: Soil Embankment

**Delivery Date** 

: 08/07/2022

Report Date

: 13/07/2022

Report No.

: 11

Sample No.

: 01

## Test Results of California Bearing Ratio on Base Materials ASTM D 1883

| pene | etration | stress on piston (Mpa) |  |
|------|----------|------------------------|--|
| mm   | Inch     |                        |  |
| 0.64 | 0.025    | 2.18                   |  |
| 1.27 | 0.050    | 2.64                   |  |
| 1.91 | 0.075    | 2.99                   |  |
| 2.54 | 0.100    | 3.30                   |  |
| 3.18 | 0.12