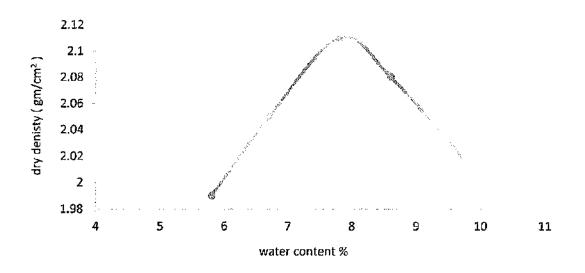

Characteristics of fraction passing 0.42 | 25 mm (No.40)  |          |                                           |  |  |
| Liquid Limit                             | 24.1           |          |                                           |  |  |
| Plasticity index                         | 4.8            | Max 6 %  | Max 6 %                                   |  |  |

The test results are ( Comply - □ Not Comply) with specifications limits

Signature



الزهور للمقاولات العمومية: Company Name

Project : Electric Express Train, from Al Ain Sokhna to Marsa Matrouh

St (484+100) مشون:

Type of sample : Soil Embankment

**Delivery Date** : 15/06/2022

Report Date : 20/06/2022

Report No. : 10 Sample No. : 01

# Moisture – Density relation of soil Test result (Modified proctor test) ASTM D-1557



• Max dry density (gm/cm<sup>2</sup>) : 2.11

• Optimum moisture content % : 7.8

Signature / .....



الزهور للمقاولات العمومية: Company Name

: Electric Express Train, from Al Ain Sokhna to Marsa Matrouh Project

(484+100 مشون: Location

: Soil Embankment Type of sample

**Delivery Date** : 15/06/2022

Report Date : 20/06/2022

Report No. : 10 Sample No. : 01

### Test Results of California Bearing Ratio on Base Materials **ASTM D 1883**

| pen  | etration | stress on piston (Mpa) |
|------|----------|------------------------|
| mm   | Inch     |                        |
| 0.64 | 0.025    | 2.16                   |
| 1.27 | 0.050    | 2.51                   |
| 1.91 | 0.075    | 2.76                   |
| 2.54 | 0.100    | 3.04                   |
| 3.18 | 0.125    | 3.33