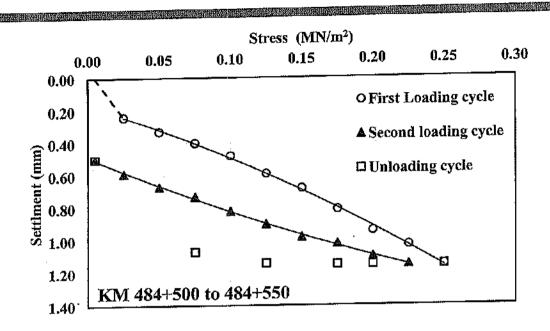

------|-------------------|-------------------|
| (somax) MN/m <sup>2</sup>                                        | 0.25              | 0.25              |
|                                                                  | springer   0.17   | 0.49              |
| a. (mm/(MN/m²))                                                  | 2.81              | 3.66              |
| a <sub>2</sub> (mm/(MN2/m <sup>3</sup> ))                        | 4.67              | -3. <b>17</b>     |
| Ev= 1,5 r/(a <sub>1</sub> +a <sub>2</sub> , s <sub>0,Max</sub> ) | 113.24            | 156.82            |
| Ev <sub>2</sub> /Ev <sub>1</sub>                                 | 1.38 ·            |                   |

www.ejust.edu.eg CETC221100005.Trans.GEO0 CINTECH@ejust.edu.eg Mobile: +201555631725

4 of 31





Figure 1: Load-settlement data: plate loading test performed at (KM 484+500 to 484+550)

Table 4: Load-settlement data obtained at the first loading and unloading stages of the plate loading test performed at the location (KM 484+550 to 484+600)

|                                                       | Load (F)           | Normal stress (s <sub>0</sub> )                  | Settlement (S) |
|-------------------------------------------------------|--------------------|--------------------------------------------------|----------------|
| Loading sta                                           | kn                 | MN/m²                                            | mm             |
| 0                                                     | 1.414              | 0.005