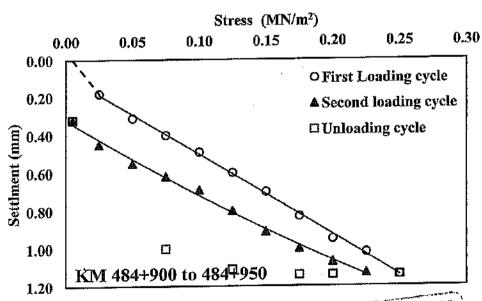

MN/m                                        | 0.25                                         | 0.25              |
| a <sub>o</sub> (mm)                                               | 0.09 ( ) 1 ( ) ( ) ( ) ( ) ( ) ( ) ( ) ( ) ( | 6.32 A. C. A.     |
| a <sub>s</sub> (mm/(MN/m <sup>3</sup> ))                          | 4.12                                         | 4.29              |
| a, (mm/(MN2/m²))                                                  | 0.42                                         | 2.84 (197)        |
| Ev= 1.5 r/ (a <sub>1</sub> +a <sub>2</sub> , S <sub>0,Max</sub> ) | 106.44                                       | 125.82            |
| EV <sub>2</sub> /Ev <sub>1</sub>                                  |                                              |                   |



Figure 9: Load-settlement data: plate loading test-performed at (KM 484+900 to 484+950)

www.ejust.edu.eg CETC221100005.Trans.GEO0 17 of 31 E-1057





Table 28: Load-settlement data obtained at the first loading and unloading stages of the plate loading test performed at the location (KM 484+950 to 485+000)

| plate (oadin) | test perioritied at the location