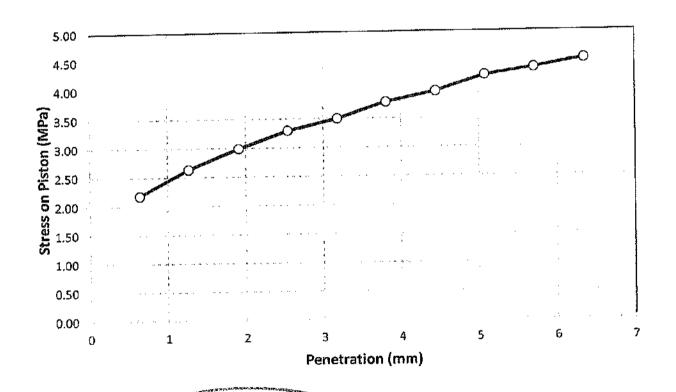

مشروع القطار الكهربائي السريع (العين السخنة – العاصمة الأدارية – العلمين – مطروح ) قطاع غرب النيل لتنفيذ المسافة من الكم ٤٨٤+٠٠٠ الي الكم ٤٨٠٠٠كم بطول ١ كيلو متر اتجاه رأس الحكمة .

رقم البند و بيانه : ( ١ - ٢ ) أعمال حفر باستخدام المعدات الميكانيكية في التربة المتماسكة عدا الصخرية