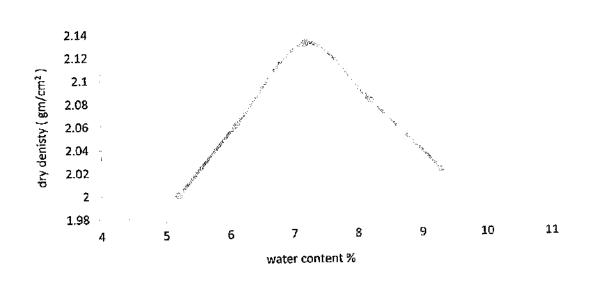

haracteristics of fraction passing 0.4 | 125 mm (No.40) |                        |                     |
| Liquid Limit                            | 24.3           | Age on vertical Ada Na |                     |
| Plasticity index                        | 4.9            | Max 6 %                | Max 6 %             |

The test results are ( Comply - Not Comply) with specifications limits معصور مستعمل المستشار بالا الما المستعمد عدد

Signature / .

5



الزهور للمقاولات العمومية: Company Name

Project : Electric Express Train, from Al Ain Sokhna to Marsa Matrouh

St (484+100) مشون :

Type of sample : Soil Embankment

Delivery Date : 08/07/2022

Report Date : 13/07/2022

Report No. : 11 Sample No. : 01

# Moisture – Density relation of soil Test result (Modified proctor test) ASTM D-1557



• Max dry density (gm/cm²) : 2.13

Optimum moisture content % : 7.2

Signature / And Constitution of the Constituti

الزهور للمقاولات العمومية: Company Name

**Project** 

: Electric Express Train, from Al Ain Sokhna to Marsa Matrouh

Location

(484+100 مشون:

Type of sample

: Soil Embankment

**Delivery Date** 

: 08/07/2022

Report Date

: 13/07/2022

Report No.

: 11

Sample No.

: 01

#### Test Results of California Bearing Ratio on Base Materials **ASTM D 1883**

| pene | etration | stress on piston (Mpa) |
|------|----------|------------------------|
| mm   | Inch     |                        |
| 0.64 | 0.025    | 2.18                   |
| 1.27 | 0.050    | 2.64                   |
| 1.91 | 0.075    | 2.99                   |
| 2.54 | 0.100    | 3.30                   |
| 3.18 |