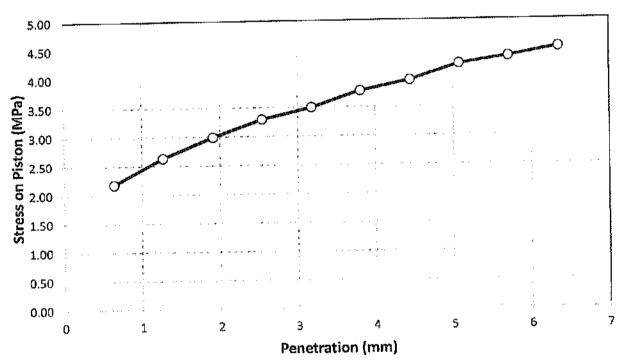

Result            | St        | CBR %          |      |
|-----------------------|-----------|----------------|------|
| At 0.1 inch (2.54 mm) | St. Value | Sample results | 47.8 |
| penetration           | 6.90      | 3.30           | 77,0 |

### Notes:

1- Attached graph shows penetration resistance versus penetration magnitude.

2- The sample-was compacted to dry density of 2.13(gm/cm³)

at 7.2% optimum water content.

Surcharge load 4.30 Kg.

Signature

7

Tel.& Fax: 27367231 - 27363093



الزهور للمقاولات العمومية: Company Name

Project : Electric Express Train, from Al Ain Sokhna to Marsa Matrouh

St (484+100) مشون

Type of sample : Soil Embankment

Delivery Date : 08/07/2022 Report Date : 13/07/2022

Report No. : 11 Sample No. : 01

# Load Penetration Curve of CBR Test ASTM D-1883











#### مركز الإستشارات الهندسية للنقل و الطارات و الطرق (خبراء دوليون)

دكتور/ سعد الجيوشي



#### Electrical Express Train From El ALAMEIN City to FOKA From Station 394+580 To



### مشروع القطار السريع ( العلمين فوكه ) قطاع د/ سعد الجيوشي مكتب سجاك للاستشارات الهندسية

|                                             |