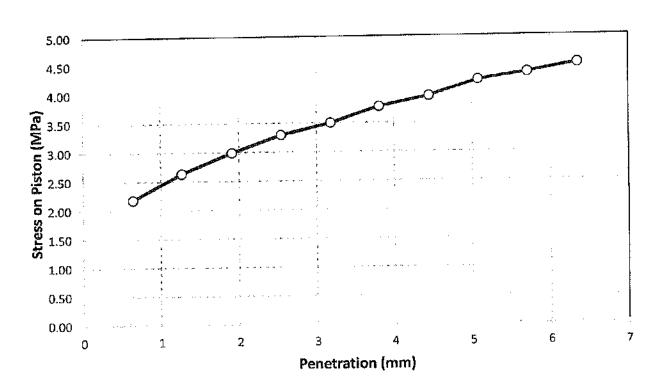

CBR Result            | Sti       | CBR %          |      |
|-----------------------|-----------|----------------|------|
| At 0.1 inch (2.54 mm) | St. Value | Sample results | 47.8 |
| penetration           | 6.90      | 3.30           |      |

#### Notes:

1- Attached graph shows penetration resistance versus penetration magnitude.

2- The sample-was compacted to dry density of 2.13(gm/cm<sup>3</sup>) at 7.2% optimum water-content.

Surcharge load 4.50 Kg

Signature 2.

7



الزهور للمقاولات العمومية: Company Name

: Electric Express Train, from Al Ain Sokhna to Marsa Matrouh **Project** 

(484+100 مشون: Location

: Soil Embankment Type of sample

: 08/07/2022 **Delivery Date** : 13/07/2022 Report Date

: 11 Report No. :01 Sample No.

### Load Penetration Curve of CBR Test ASTM D-1883







## عركز الإستشارات الهندسية للنقل و الطارات و الطرق (خبراء دوليون)

دكتور/ سعد الجيوشاي



Electrical Express Train From El ALAMEIN City to FOKA From Station 394+580 To



#### مشروع القطار السريع ( العلمين فوكه ) قطاع د/ سعد الجيوشي مكتب سجاك للاستشارات الهندسية

|                                |                              |                |                  |                  |                      |               |                                         | -        |           |       |
|--------------------------------|------------------------------|----------------|------------------|------------------|----------------------|---------------|-----------------------------------------|----------|-----------|-------|
| ACTIVITY: Sand cone            | test