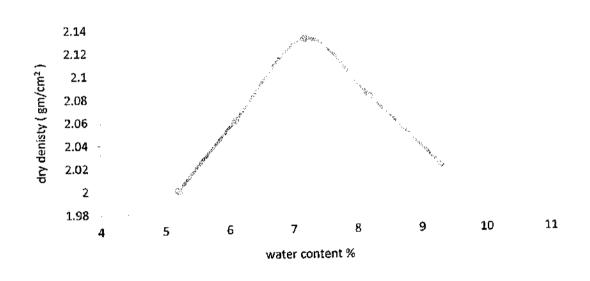

|          |
| Liquid Limit                             | 24.3          |                                | ,        |
| Plasticity index                         | 4.9           | Max 6 %                        | Max 6 %  |

The test results are (x Comply - Not Comply) with specifications limits عكايه محدث الششادي الدائد

Signature /

3 El Malek El Afdal Street Zamalek, Cairo.

Tel.& Fax: 27367231 - 27363093





الزهور للمقاولات العمومية: Company Name

Project : Electric Express Train, from Al Ain Sokhna to Marsa Matrouh

St (484+100) مشون :

Type of sample : Soil Embankment

Delivery Date : 08/07/2022

Delivery Date : 08/07/2022 Report Date : 13/07/2022

Report No. : 11 Sample No. : 01

# Moisture – Density relation of soil Test result (Modified proctor test) ASTM D-1557



Max dry density (gm/cm<sup>2</sup>) : 2.13

Optimum moisture content % : 7.2





Company Name

الزهور للمقاولات العمومية :

Project

: Electric Express Train, from Al Ain Sokhna to Marsa Matrouh

Location

: مشون St (484+100)

Type of sample

: Soil Embankment

**Delivery Date** 

: 08/07/2022

Report Date

: 13/07/2022

Report No.

: 11

Sample No.

: 01

# <u>Test Results of California Bearing Ratio on Base Materials</u> ASTM D 1883

| penetration |       | stress on piston (Mpa) |
|-------------|-------|------------------------|
| mm          | Inch  | , , ,                  |
| 0.64        | 0.025 | 2.18                   |
| 1.27        | 0.050 | 2.64                   |
| 1.91        | 0.075 | 2.99                   |
| 2.54        | 0.100 | 3.30                   |
| 3.18