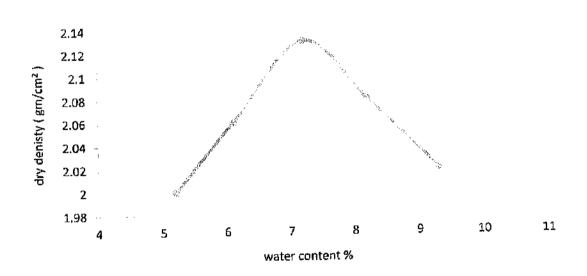

mm (No.40) |                                 |          |
| Liquid Limit                            | 24.3           |                                 |          |
| Plasticity index                        | 4.9            | Max 6 %                         | Max 6 %  |

The test results are (Comply - Not Comply) with specifications limits manuscript of Lines Colors

Signature /

تليفون + فاكس ، ٢٧٣٦٧٢٣١ - ٢٧٣٦٣٠٩٣ www.cel-egypt.com



الزهور للمقاولات العمومية: Company Name

Project

: Electric Express Train, from Al Ain Sokhna to Marsa Matrouh

Location

(484+100 مشون:

Type of sample

: Soil Embankment

**Delivery Date** 

: 08/07/2022

Report Date

: 13/07/2022

Report No.

:11

Sample No.

: 01

Moisture – Density relation of soil Test result (Modified proctor test) **ASTM D-1557** 



Max dry density (gm/cm²)

: 2.13

Optimum moisture content %

: 7.2

Signature



Company Name :

الزهور للمقاولات العمومية:

Project

: Electric Express Train, from Al Ain Sokhna to Marsa Matrouh

Location

(St (484+100 مشون:

Type of sample

: Soil Embankment

**Delivery Date** 

: 08/07/2022

Report Date

: 13/07/2022

Report No.

: 11

Sample No.

: 01

## <u>Test Results of California Bearing Ratio on Base Materials</u> <u>ASTM D 1883</u>

| penetration |       | stress on piston (Mpa) |
|-------------|-------|------------------------|
| mm          | Inch  |                        |
| 0.64        | 0.025 | 2.18                   |
| 1.27        | 0.050 | 2.64                   |
| 1.91        | 0.075 | 2.99                   |
| 2.54        | 0.100 | 3.30                   |
| 3.18