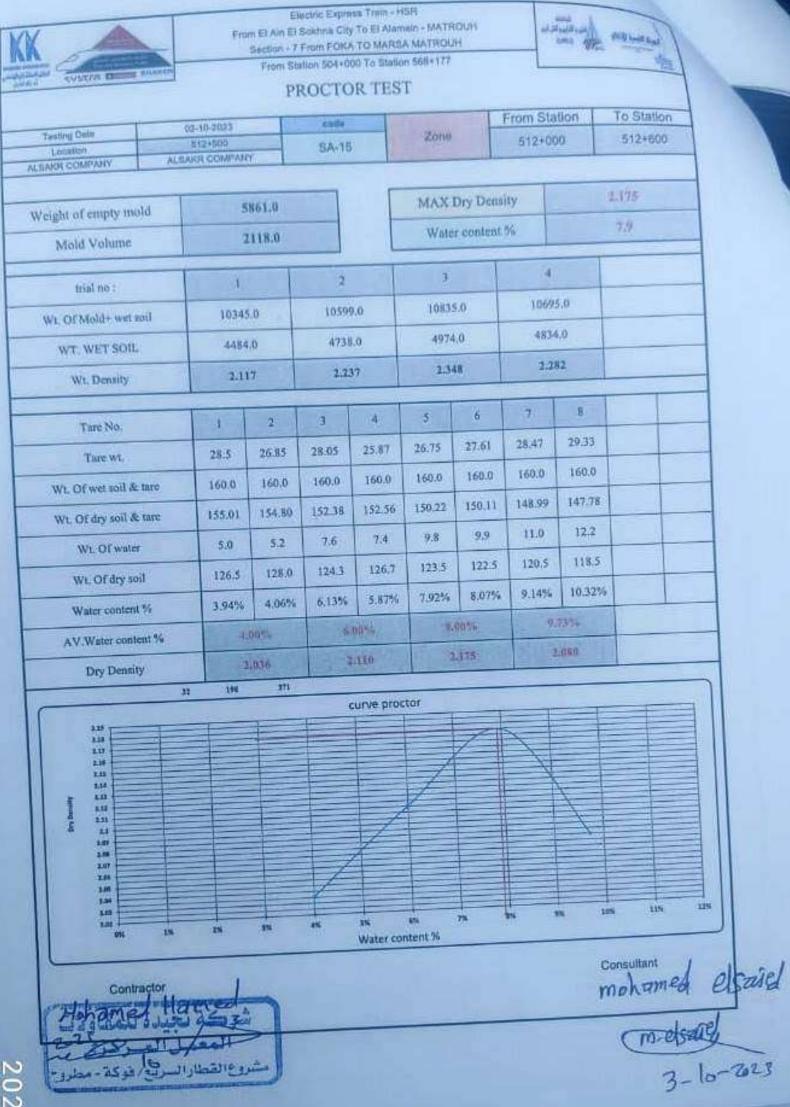

## أعمال الجسر الترابي لمشروع القطار الكهريائي السريع قطاع فوكة / مطروح

في المسافة من كم ٥٠٠ +٥١١ الى كم ٥١٠ +٥١٥ بطول ٣.٥ حم (انجام العلمين)

| الى | الاحد         | سعر النئة | الكمية   | الوحدة | بيان الأعمال                                                                                                                                                                                                                                                                                                                                                                                                                                                                                                                                                                                                                                                                                                                                                                                                                                                                                                                                                                                                                                                                                                                                                                                                                                                                                                                   | رقم<br>البند |
|-----|---------------|-----------|----------|--------|--------------------------------------------------------------------------------------------------------------------------------------------------------------------------------------------------------------------------------------------------------------------------------------------------------------------------------------------------------------------------------------------------------------------------------------------------------------------------------------------------------------------------------------------------------------------------------------------------------------------------------------------------------------------------------------------------------------------------------------------------------------------------------------------------------------------------------------------------------------------------------------------------------------------------------------------------------------------------------------------------------------------------------------------------------------------------------------------------------------------------------------------------------------------------------------------------------------------------------------------------------------------------------------------------------------------------------|--------------|
| 1.5 | the Shart and |           |          |        | اعمال الردم                                                                                                                                                                                                                                                                                                                                                                                                                                                                                                                                                                                                                                                                                                                                                                                                                                                                                                                                                                                                                                                                                                                                                                                                                                                                                                                    | ١            |
|     | TEAT          | ٨٥        | £77AY,19 | ۲۴     | بالتر المكعب اعمال توريد وتشغيل اتربة صالحة للردم و مطابقة للمواصفات<br>و التشغيل باستخدام الات التسوية بسمك لايزيد عن ٥٠سم حتى منسوب<br>(-٢ متر) وبسمك لايزيد عن ٢٥سم لاستكمال المنسوب التصميمى<br>لتشكيل الجسر الترابي و الاكتاف (نسبة تحمل كاليفورنيا لا تقل عن<br>٥١٪) ورشها بالمياه الاصولية للوصول الى نسبة الرطوبة المطلوبة و الدمك<br>الجيد بالهراسات للوصول الى اقصى كثافة جافة (٩٥ ٪ من الكثافة<br>الجيد بالهراسات للوصول الى اقصى كثافة جافة (٥٠ ٪ من الكثافة<br>المرضية النموذجية والرسومات التفصيلية المعتمدة و البند بجميع مشتملاتة<br>علبقا لا صول الصناعة و مواصفات الهيئة العامة للطرق و الكبارى وتعليمات<br>المرضية النموذجية والرسومات التفصيلية المعتمدة و البند بجميع مشتملاتة<br>علبقا لا صول الصناعة و مواصفات الهيئة العامة للطرق و الكبارى وتعليمات<br>الموضية النموذجية والرسومات التفصيلية المعتمدة و البند بجميع<br>مشتملاتة<br>موليقا لا صول الصناعة و مواصفات الهيئة العامة للطرق و الكبارى وتعليمات<br>المهندس المشرف .<br>- في حالة طلب جهاز الا شراف زيادة ذسبة الدمك عن ٩٥٪ يحسب<br>بالمائيادة ا جنيه على زيادة نسبة الدمك لكل ١٪.<br>- السعر يشمل عمل تشوينات وتخليط واختبارات ونقل لموقع العمل<br>حتى مسافة ٢كم.<br>- السعر يشمل عمل تشوينات وتخليط واختبارات ونقل لموقع العمل<br>مسافة ٢كم.<br>- السعر يشمل عمل تشوينات وتخليط واختبارات ونقل لموقع العمل<br>(٢) من الكم ٢٠٥ إلى الحم ١٤. | 1-1          |
| 101 | .01010        | 222.20    | £7577,19 | ٣٢     | علاوة مسافة النقل ٢٤٠ كم                                                                                                                                                                                                                                                                                                                                                                                                                                                                                                                                                                                                                                                                                                                                                                                                                                                                                                                                                                                                                                                                                                                                                                                                                                                                                                       |              |
| ٦٠  | 1978          | ١٢        | 1777,19  | ۲۴     | علاوة تحصيل رسوم الكارتة والموازين طبقا للائحة الشركة الوطنية                                                                                                                                                                                                                                                                                                                                                                                                                                                                                                                                                                                                                                                                                                                                                                                                                                                                                                                                                                                                                                                                                                                                                                                                                                                                  |              |