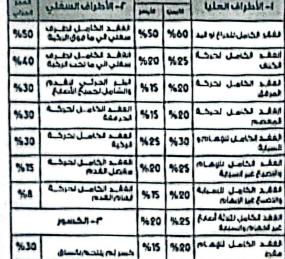

In Ined &

لع المرب المبير

لسه اعجا الحالي

|                               |      |     | Channel arrest Lars burnet         |      |
|-------------------------------|------|-----|------------------------------------|------|
| أنفقيد الخامين للسيارة<br>فقط | 5615 | %10 | وسرام الحصاروم                     | \$20 |
| الفقيد الخامن ليوسيطي<br>فقط  | %10  | %0  | كسر لم التحصيلومعة                 | \$20 |
| ففقد فخامل للسمر فغط          | %8   | %7  | Call on the many said              | \$25 |
| الفقيد الخاميل للخنصير<br>فقط | %7   | 20  | المد ملعي بمديا<br>سودر درماد المع | %10  |

44.02 ...

Hotline 19685 Fax: 37623271 www.facebook.com/wethaq

Set Fire 3PAC 84082021 www.muihag-egrot.com ALLA M

Haiad Office : 25 Mosadak st., Dokki - Giza E-mail wethan @wethan-egypt com

| الجزلر | Stan                                          | and a         |         | - ، باللان اللالي،                              |
|--------|-----------------------------------------------|---------------|---------|-------------------------------------------------|
| E      |                                               | and an of the | لسبة عم |                                                 |
| -      | ٢- الأطراف السقلي                             | -             | U-all   | ا- الأطراف العليا                               |
| 1650   | لقفيد الخاميل لطيرف<br>سفلي الي ما موق الرخية | %50           | \$60    | الممد الحامل للدوع له الد                       |
| \$640  | الفقيد الجاميل لطيرف<br>سقلي لي ما تحت الرخية | %20           | 9625    | الفقيد الخاصان الحركية<br>الكلف                 |
| %30    | اللب الحالي القدم                             | %15           | %20     | فقيد الخاسل لحركية<br>المرفق                    |
| %30    | الفقيد الكاميل لحركية<br>الحرففة              | %15           | %20     | الفقيد الخاصل لحرجية<br>المعصم                  |
| %30    | الفقيد الخاصيل لحرجية<br>الرحية               | 1625          | %30     | الفقد الخامل لتشعرام و<br>السراية               |
| %15    | الفظر الخامــل الحركــة<br>وعمل القدم         | \$20          | %25     | معفد الخاصل للوهام                              |
| %8     | دمعـد الخامــل احركــة<br>ممام القدم          | %15           | %20     | لعقيد الخاصيل للسليانية<br>والاصبح غير المعادم  |
|        | ۲-الخسور                                      | %20           | %25     | الفقد الخاصل للعالة أصمع<br>عبر المعام والسباية |
| %30    | كسر لم بلتحم بالساق                           | %15           | %20     | الفقيد الحاصل الزاهيام<br>وقط                   |
| %20    | حسر لم ينتحم بلغدم                            | %10           | %15     | الفقيد فكاميل لتسبية<br>مقط                     |