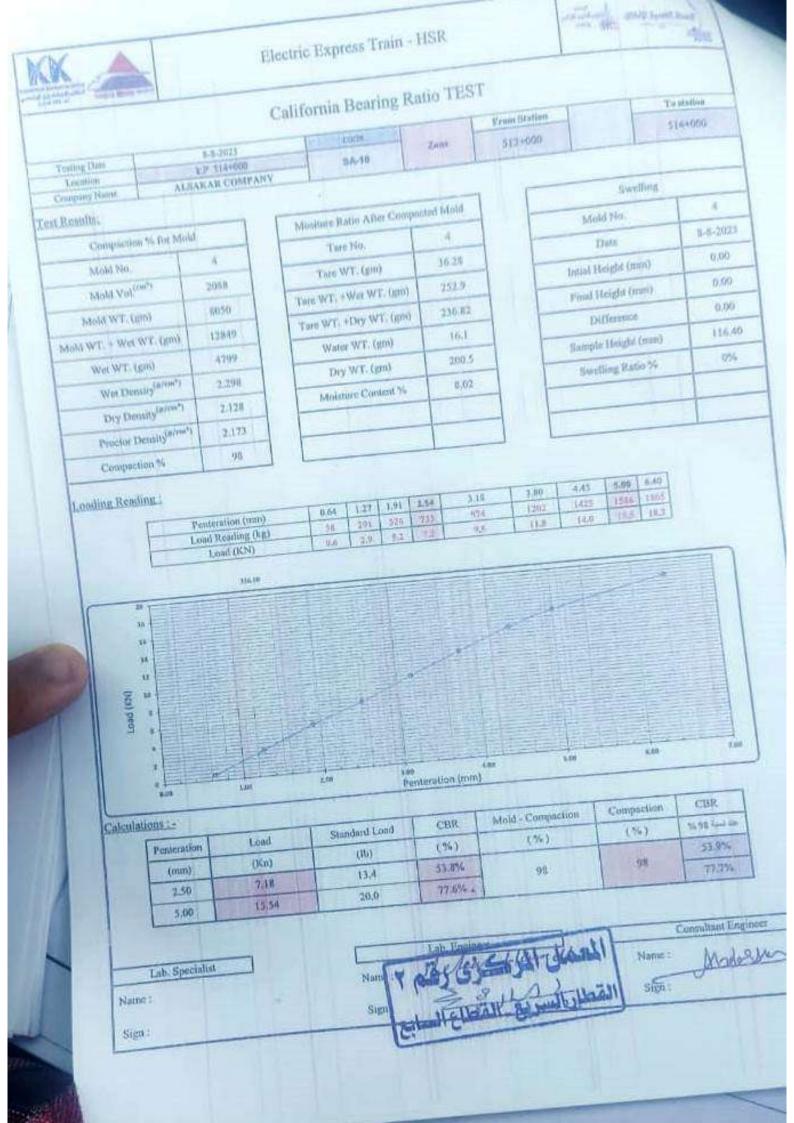

## أعمال الجسر الترابي لمشروع القطار الكهريائي السريع قطاع فوكة / مطروح

في المسافة من كم ٥٠٠ +٥١١ الى كم ٥١٠ +٥١٥ بطول ٣.٥ حم (انجام العلمين)

| الى | الاحد         | سعر النئة | الكمية   | الوحدة | بيان الأعمال                                                                                                                                                                                                                                                                                                                                                                                                                                                                                                                                                                                                                                                                                                                                                                                                                                                                                                                                                                                                                                                                                                                                                                                                                                                                                                                   | رقم<br>البند |
|-----|---------------|-----------|----------|--------|--------------------------------------------------------------------------------------------------------------------------------------------------------------------------------------------------------------------------------------------------------------------------------------------------------------------------------------------------------------------------------------------------------------------------------------------------------------------------------------------------------------------------------------------------------------------------------------------------------------------------------------------------------------------------------------------------------------------------------------------------------------------------------------------------------------------------------------------------------------------------------------------------------------------------------------------------------------------------------------------------------------------------------------------------------------------------------------------------------------------------------------------------------------------------------------------------------------------------------------------------------------------------------------------------------------------------------|--------------|
| 1.5 | the Shart and |           |          |        | اعمال الردم                                                                                                                                                                                                                                                                                                                                                                                                                                                                                                                                                                                                                                                                                                                                                                                                                                                                                                                                                                                                                                                                                                                                                                                                                                                                                                                    | ١            |
|     | TEAT          | ٨٥        | £77AY,19 | ۲۴     | بالتر المكعب اعمال توريد وتشغيل اتربة صالحة للردم و مطابقة للمواصفات<br>و التشغيل باستخدام الات التسوية بسمك لايزيد عن ٥٠سم حتى منسوب<br>(-٢ متر) وبسمك لايزيد عن ٢٥سم لاستكمال المنسوب التصميمى<br>لتشكيل الجسر الترابي و الاكتاف (نسبة تحمل كاليفورنيا لا تقل عن<br>٥١٪) ورشها بالمياه الاصولية للوصول الى نسبة الرطوبة المطلوبة و الدمك<br>الجيد بالهراسات للوصول الى اقصى كثافة جافة (٩٥ ٪ من الكثافة<br>الجيد بالهراسات للوصول الى اقصى كثافة جافة (٥٠ ٪ من الكثافة<br>المرضية النموذجية والرسومات التفصيلية المعتمدة و البند بجميع مشتملاتة<br>علبقا لا صول الصناعة و مواصفات الهيئة العامة للطرق و الكبارى وتعليمات<br>المرضية النموذجية والرسومات التفصيلية المعتمدة و البند بجميع مشتملاتة<br>علبقا لا صول الصناعة و مواصفات الهيئة العامة للطرق و الكبارى وتعليمات<br>الموضية النموذجية والرسومات التفصيلية المعتمدة و البند بجميع<br>مشتملاتة<br>موليقا لا صول الصناعة و مواصفات الهيئة العامة للطرق و الكبارى وتعليمات<br>المهندس المشرف .<br>- في حالة طلب جهاز الا شراف زيادة ذسبة الدمك عن ٩٥٪ يحسب<br>بالمائيادة ا جنيه على زيادة نسبة الدمك لكل ١٪.<br>- السعر يشمل عمل تشوينات وتخليط واختبارات ونقل لموقع العمل<br>حتى مسافة ٢كم.<br>- السعر يشمل عمل تشوينات وتخليط واختبارات ونقل لموقع العمل<br>مسافة ٢كم.<br>- السعر يشمل عمل تشوينات وتخليط واختبارات ونقل لموقع العمل<br>(٢) من الكم ٢٠٥ إلى الحم ١٤. | 1-1          |
| 101 | .01010        | 222.20    | £7577,19 | ٣٢     | علاوة مسافة النقل ٢٤٠ كم                                                                                                                                                                                                                                                                                                                                                                                                                                                                                                                                                                                                                                                                                                                                                                                                                                                                                                                                                                                                                                                                                                                                                                                                                                                                                                       |              |
| ٦٠  | 1978          | ١٢        | 1777,19  | ۲۴     | علاوة تحصيل رسوم الكارتة والموازين طبقا للائحة الشركة الوطنية                                                                                                                                                                                                                                                                                                                                                                                                                                                                                                                                                                                                                                                                                                                                                                                                                                                                                                                                                                                                                                                                                                                                                                                                                                                                  |              |