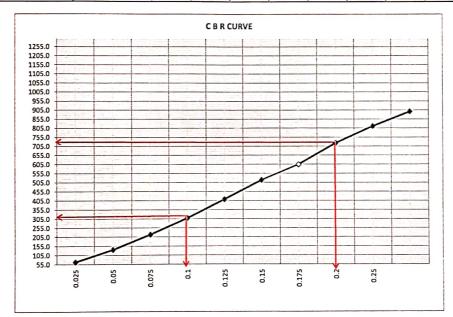

## التحليل المنخلى للركام الناعم والخشن (AASHTO T 27 & ASTM C 136)

| PROJECT    | مشروع القطار السريع العرحلة الرابعه القطاع الثالث العسالحة بطول 145,25كم من<br>800+334 الم | DATE        | 15-11-23 |
|------------|--------------------------------------------------------------------------------------------|-------------|----------|
| CONSUITANT |                                                                                            |             | -        |
| CONTRACTOR | شركه حسيانكو للمقاولات                                                                     | علي منصوب   |          |
| SOURCE     | عينة من المشون 370+066064                                                                  | DATE TESTED | 15-11-23 |

| Γ | جدول التصنيف | جم    | 3980  | 0.00  | العينة | وذن  | 1    |      |      |      | <u>ىلىظة:</u> | <u>تدرج المواد الن</u> |
|---|--------------|-------|-------|-------|--------|------|------|------|------|------|---------------|------------------------|
| H | تصنيف التربة | المار | رقم 4 | 8/3   | 2/1    | 4/3  | 1    | 1.5  | 2    | 2.5  | 3             | رقم أو سعة المنخل      |
| H | A-1-a        |       |       |       |        |      |      |      |      |      |               | المحجوز على كل منخل    |
| _ |              |       | 19800 | 15400 | 10945  | 8930 | 6290 | 3429 | 1045 | 653  | 0             | المحجوز المتجمع        |
|   |              |       | 49.7  | 38.7  | 27.5   | 22.4 | 15.8 | 8.6  | 2.6  | 1.6  | 0.0           | % للمحجوز              |
|   |              |       | 50.3  | 61.3  | 72.5   | 77.6 | 84.2 | 91.4 | 97.4 | 98.4 | 100.0         | % للمار                |

| <u>تدرج المواد الناعم</u> | عمة:  |        |        | وزن العينة | 500.00 | جم |
|---------------------------|-------|--------|--------|------------|--------|----|
| رقم أو سعة المنخل         | 10    | 40     | 200    |            |        |    |
| المحجوز المتجمع 0         | 98.00 | 278.00 | 378.00 |            |        |    |
| % للمحجوز 0               | 19.60 | 55.60  | 75.60  |            |        |    |
| % للمار 0                 | 80.40 | 44.40  | 24.40  |            |        |    |

## <u>التدرج العام:</u>

| رقم 200 | رقم 40 | رقم 10 | رقم 4 | 8/3  | 2/1  | 4/3  | 1    | 1.5  | 2    | 2.5  |       | رقم أو سعة المنخل (بوص |
|---------|--------|--------|-------|------|------|------|------|------|------|------|-------|------------------------|
| 0.075   | 0.425  | 2.00   | 4.75  | 9.5  | 12.5 | 19.0 | 25.0 | 37.5 | 50.0 | 63.0 | 75.0  | رقم أو سعة المنخل (مم) |
| 12.26   | 22.31  | 40.40  | 50.3  | 61.3 | 72.5 | 77.6 | 84.2 | 91.4 | 97.4 | 98.4 | 100.0 | % للمار                |