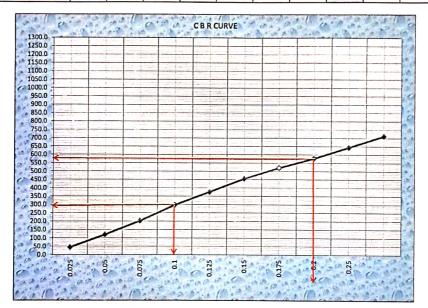

## التحليل المنخلى للركام الناعم والخشن (AASHTO T 27 & ASTM C 136)

| PROJECT    | مشروع القطار السريع العرحلة الرابعه القطاع الثالث العسالحة بطول 145,25كم من<br>800+334 الم | DATE        | 15-11-23 |
|------------|--------------------------------------------------------------------------------------------|-------------|----------|
| CONSUITANT |                                                                                            |             | -        |
| CONTRACTOR | شركه حسيانكو للمقاولات                                                                     | علي منصوب   |          |
| SOURCE     | عينة من المشون 370+066064                                                                  | DATE TESTED | 15-11-23 |

| Γ | جدول التصنيف | جم    | 3980  | 0.00  | العينة | وذن  | 1    |      |      |      | <u>ىلىظة:</u> | <u>تدرج المواد الن</u> |
|---|--------------|-------|-------|-------|--------|------|------|------|------|------|---------------|------------------------|
| H | تصنيف التربة | المار | رقم 4 | 8/3   | 2/1    | 4/3  | 1    | 1.5  | 2    | 2.5  | 3             | رقم أو سعة المنخل      |
| H | A-1-a        |       |       |       |        |      |      |      |      |      |               | المحجوز على كل منخل    |
| _ |              |       | 19800 | 15400 | 10945  | 8930 | 6290 | 3429 | 1045 | 653  | 0             | المحجوز المتجمع        |
|   |              |       | 49.7  | 38.7  | 27.5   | 22.4 | 15.8 | 8.6  | 2.6  | 1.6  | 0.0           | % للمحجوز              |
|   |              |       | 50.3  | 61.3  | 72.5   | 77.6 | 84.2 | 91.4 | 97.4 | 98.4 | 100.0         | % للمار                |

| <u>تدرج المواد الناعم</u> | عمة:  |        |        | وزن العينة | 500.00 | جم |
|---------------------------|-------|--------|--------|------------|--------|----|
| رقم أو سعة المنخل         | 10    | 40     | 200    |            |        |    |
| المحجوز المتجمع 0         | 98.00 | 278.00 | 378.00 |            |        |    |
| % للمحجوز 0               | 19.60 | 55.60  | 75.60  |            |        |    |
| % للمار 0                 | 80.40 | 44.40  | 24.40  |            |        |    |

## <u>التدرج العام:</u>

| رقم 200 | رقم 40 | رقم 10 | رقم 4 | 8/3  | 2/1  | 4/3  | 1    | 1.5  | 2    | 2.5  |       | رقم أو سعة المنخل (بوص |
|---------|--------|--------|-------|------|------|------|------|------|------|------|-------|------------------------|
| 0.075   | 0.425  | 2.00   | 4.75  | 9.5  | 12.5 | 19.0 | 25.0 | 37.5 | 50.0 | 63.0 | 75.0  | رقم أو سعة المنخل (مم) |
| 12.26   | 22.31  | 40.40  | 50.3  | 61.3 | 72.5 | 77.6 | 84.2 | 91.4 | 97.4 | 98.4 | 100.0 | % للمار                |