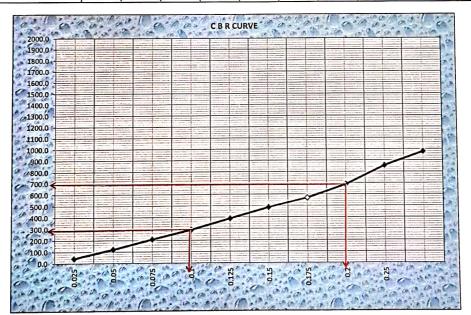

|

California Bearing Ratio (CBR) - AASHTO T 193

### Activity:- Earthwork

| Description :-  |          |
|-----------------|----------|
| Sampling date:- | 09-12-23 |
| Testing date:-  | 12-12-23 |

| Location:- | شركه هسياتكو    |
|------------|-----------------|
| Station:-  | 369+720-369+820 |
| Source:-   |                 |

## **Testing Results & calculations:**

| pentration (mm)     | 0.64  | 1.27  | 1.90  | 2.54  | 3.18  | 3.81  | 4.40  | 5.08  | 6.35  | 7.62  |
|---------------------|-------|-------|-------|-------|-------|-------|-------|-------|-------|-------|
| pentration ( inch ) | 0.025 | 0.050 | 0.075 | 0.100 | 0.125 | 0.150 | 0.175 | 0.200 | 0.250 | 0.300 |
| load ( KG )         | 43.0  | 121.0 | 209.0 | 291.0 | 389.0 | 487.0 | 569.0 | 689.0 | 856.0 | 979.0 |



| C B R Value (0.1 inch) = | 21.4 % |            |
|--------------------------|--------|------------|
| C B R Value (0.2 inch) = | 33.8 % |            |
| Acceptance criteria:-    | Comply | Not comply |
| Notes :-                 |        |            |

CONSUITANT

| 373     506     199     1       333.1     294     189     2       300.4     433     307     3       355.3     142     220     4       515     291     488     5       491.9     105     6       457.7     10     8       457.7     11     11       10     11     11       10     11     11       10     11     11       10     11     11       10     11     11       10     11     11       11     11     11       11     11     11       12     11     11       13     11     11       14     11     11       15     11     11       16     11