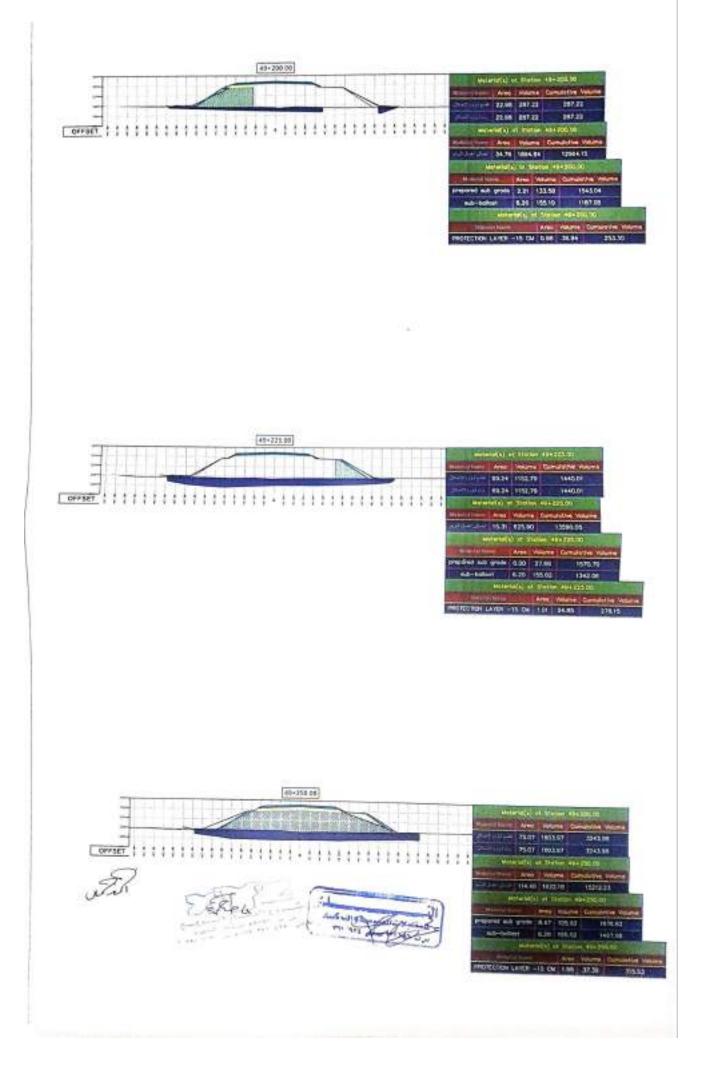

### محضر اعتماد حصر كميات

والنظل البرى

Y . YT\_0 \_ A التاريخ:

اسم المشروع : مشروع القطار السريع (العين السخنة - العلمين)

قامت شركة اكس واي زد (XYZ) للأعمال المساحية ( استشارى الاعمال المساحية لهيئة الطرق والكبارى )

باعتماد الكميات المنفذة الخاصبة بشركة : التدى للمقاولات العمومية والتركيبات

| ملاحظات                               | الكمية بالمتر<br>المكعب | التصنيف                                                   | الى المحطة<br>رقم | من المحطة<br>رقم | e |
|---------------------------------------|-------------------------|-----------------------------------------------------------|-------------------|------------------|---|
| كمية اجمالية بدون<br>تصنيف الاجهادات  | 155,068                 | اعمال حفر شامل حفر لزوم<br>الاحلال                        |                   |                  | 1 |
| كمية اجمالية بدون<br>حساب مسافة الثقل | 179512.06               | اعمال ردم                                                 |                   |                  | - |
|                                       | 16405.05                | اعمال الأساس المساعد<br>(prepared sub-grade)              |                   |                  | 3 |
|                                       | 11924.67                | sub-ballast اعمال الأساس                                  | 49+500            | 47+500           | L |
|                                       | 8410.07                 | اعمال إحلال سن ۱+۲+رمل<br>للبريخ ارقام ۹۳۰+۷۷ -<br>٤٩+۲۲۰ |                   | -                | 5 |
|                                       | 1661                    | اعمال فُرش چیوجرید ذات<br>فُوه شد ۳۰ biaxial              |                   |                  | 6 |

ملاحظات :-

كمية أجمالية من بداية العمل حتى تاريخه

مهندس الهينة استشارى س الشركة المنفذة العندة 1/ocogcatt ali للمقاء لات العه ----14.12 Jane 19-147.000

اعمال الجسر الآراي لمشروع القطار السريع ( قطاع العين السخنه ) في المسافة من المحطه. - - - 40 كم الي المحطه- - 4+0 كم يطول Y كم ( الالجافين )