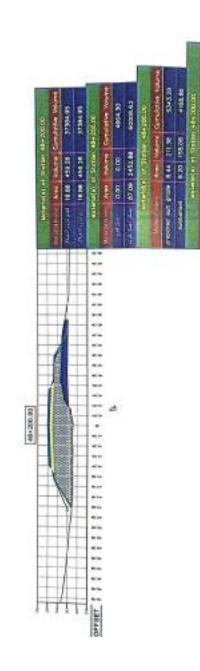

باعتماد الكميات المنفذة الخاصبة بشركة : التدى للمقاولات العمومية والتركيبات

| ملاحظات                               | الكمية بالمتر<br>المكعب | التصنيف                                                   | الى المحطة<br>رقم | من المحطة<br>رقم | e |
|---------------------------------------|-------------------------|-----------------------------------------------------------|-------------------|------------------|---|
| كمية اجمالية بدون<br>تصنيف الاجهادات  | 155,068                 | اعمال حفر شامل حفر لزوم<br>الاحلال                        |                   |                  | 1 |
| كمية اجمالية بدون<br>حساب مسافة الثقل | 179512.06               | اعمال ردم                                                 |                   |                  | - |
|                                       | 16405.05                | اعمال الأساس المساعد<br>(prepared sub-grade)              |                   |                  | 3 |
|                                       | 11924.67                | sub-ballast اعمال الأساس                                  | 49+500            | 47+500           | L |
|                                       | 8410.07                 | اعمال إحلال سن ۱+۲+رمل<br>للبريخ ارقام ۹۳۰+۷۷ -<br>٤٩+۲۲۰ |                   | -                | 5 |
|                                       | 1661                    | اعمال فُرش چیوجرید ذات<br>فُوه شد ۳۰ biaxial              |                   |                  | 6 |

ملاحظات :-

كمية أجمالية من بداية العمل حتى تاريخه

مهندس الهينة استشارى س الشركة المنفذة العندة 1/ocogcatt ali للمقاء لات العه ----14.12 Jane 19-147.000

اعمال الجسر الآراي لمشروع القطار السريع ( قطاع العين السخنه ) في المسافة من المحطه. - - - 40 كم الي المحطه- - 4+0 كم يطول Y كم ( الالجافين )