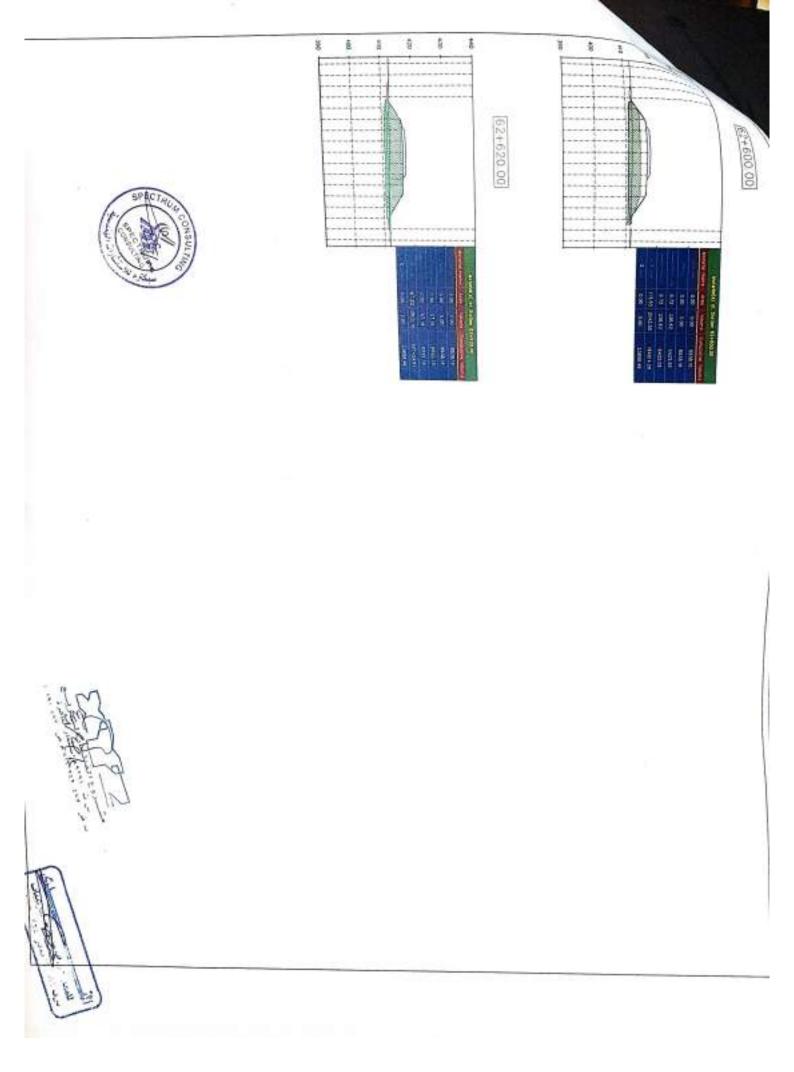

### محضر اعتماد حصر كميات

والنظل البرى

Y . YT\_0 \_ A التاريخ:

اسم المشروع : مشروع القطار السريع (العين السخنة - العلمين)

قامت شركة اكس واي زد (XYZ) للأعمال المساحية ( استشارى الاعمال المساحية لهيئة الطرق والكبارى )

باعتماد الكميات المنفذة الخاصبة بشركة : التدى للمقاولات العمومية والتركيبات

| ملاحظات                               | الكمية بالمتر<br>المكعب | التصنيف                                                   | الى المحطة<br>رقم | من المحطة<br>رقم | e |
|---------------------------------------|-------------------------|-----------------------------------------------------------|-------------------|------------------|---|
| كمية اجمالية بدون<br>تصنيف الاجهادات  | 155,068                 | اعمال حفر شامل حفر لزوم<br>الاحلال                        |                   |                  | 1 |
| كمية اجمالية بدون<br>حساب مسافة الثقل | 179512.06               | اعمال ردم                                                 |                   |                  | - |
|                                       | 16405.05                | اعمال الأساس المساعد<br>(prepared sub-grade)              |                   |                  | 3 |
|                                       | 11924.67                | sub-ballast اعمال الأساس                                  | 49+500            | 47+500           | L |
|                                       | 8410.07                 | اعمال إحلال سن ۱+۲+رمل<br>للبريخ ارقام ۹۳۰+۷۷ -<br>٤٩+۲۲۰ |                   | -                | 5 |
|                                       | 1661                    | اعمال فُرش چیوجرید ذات<br>فُوه شد ۳۰ biaxial              |                   |                  | 6 |

ملاحظات :-

كمية أجمالية من بداية العمل حتى تاريخه

مهندس الهينة استشارى س الشركة المنفذة العندة 1/ocogcatt ali للمقاء لات العه ----14.12 Jane 19-147.000

اعمال الجسر الآراي لمشروع القطار السريع ( قطاع العين السخنه ) في المسافة من المحطه. - - - 40 كم الي المحطه- - 4+0 كم يطول Y كم ( الالجافين )