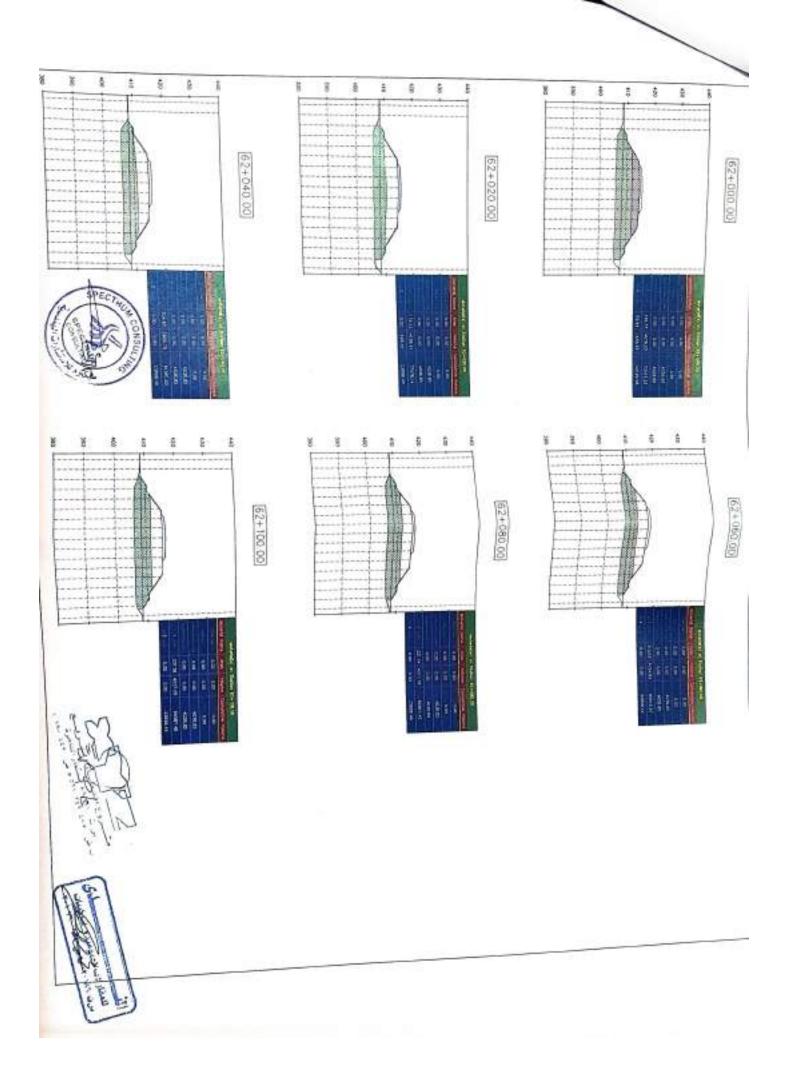

## صلية : تنفيذ الجس الترابي و الأصال السناعية بقطاع الماسسة الإدارية ضمن مشروع إنشاء القطار الكهرياتي السريم (العين السمنة، الماسية الإدارية، العلين، سطروح) لتنفيذ المسافة من الكم ٥٠,٥٠ الي الكم ٥٩,٥٠ يطول ٢ كم الإتجاهين.

### تتفيذ : شركة الندي للمقاولات الممومية والتركيبات عن المده من بده العمل الى ٨ / ٥ / ٢٠٢٣.

| ٢. ٢١ / ٦ / ٢ . ٢ | ( 4.43 / 4.4. / | العقدرةم ( t ، ٥ / |
|-------------------|-----------------|--------------------|
|-------------------|-----------------|--------------------|

باعتماد الكميات المنفذة الخاصبة بشركة : التدى للمقاولات العمومية والتركيبات

| ملاحظات                               | الكمية بالمتر<br>المكعب | التصنيف                                                   | الى المحطة<br>رقم | من المحطة<br>رقم | e |
|---------------------------------------|-------------------------|-----------------------------------------------------------|-------------------|------------------|---|
| كمية اجمالية بدون<br>تصنيف الاجهادات  | 155,068                 | اعمال حفر شامل حفر لزوم<br>الاحلال                        |                   |                  | 1 |
| كمية اجمالية بدون<br>حساب مسافة الثقل | 179512.06               | اعمال ردم                                                 |                   |                  | - |
|                                       | 16405.05                | اعمال الأساس المساعد<br>(prepared sub-grade)              |                   |                  | 3 |
|                                       | 11924.67                | sub-ballast اعمال الأساس                                  | 49+500            | 47+500           | L |
|                                       | 8410.07                 | اعمال إحلال سن ۱+۲+رمل<br>للبريخ ارقام ۹۳۰+۷۷ -<br>٤٩+۲۲۰ |                   | -                | 5 |
|                                       | 1661                    | اعمال فُرش چیوجرید ذات<br>فُوه شد ۳۰ biaxial              |                   |                  | 6 |

ملاحظات :-

كمية أجمالية من بداية العمل حتى تاريخه

مهندس الهينة استشارى س الشركة المنفذة العندة 1/ocogcatt ali للمقاء لات العه ----14.12 Jane 19-147.000

اعمال الجسر الآراي لمشروع القطار السريع ( قطاع العين السخنه ) في المسافة من المحطه. - - - 40 كم الي المحطه- - 4+0 كم يطول Y كم ( الالجافين )