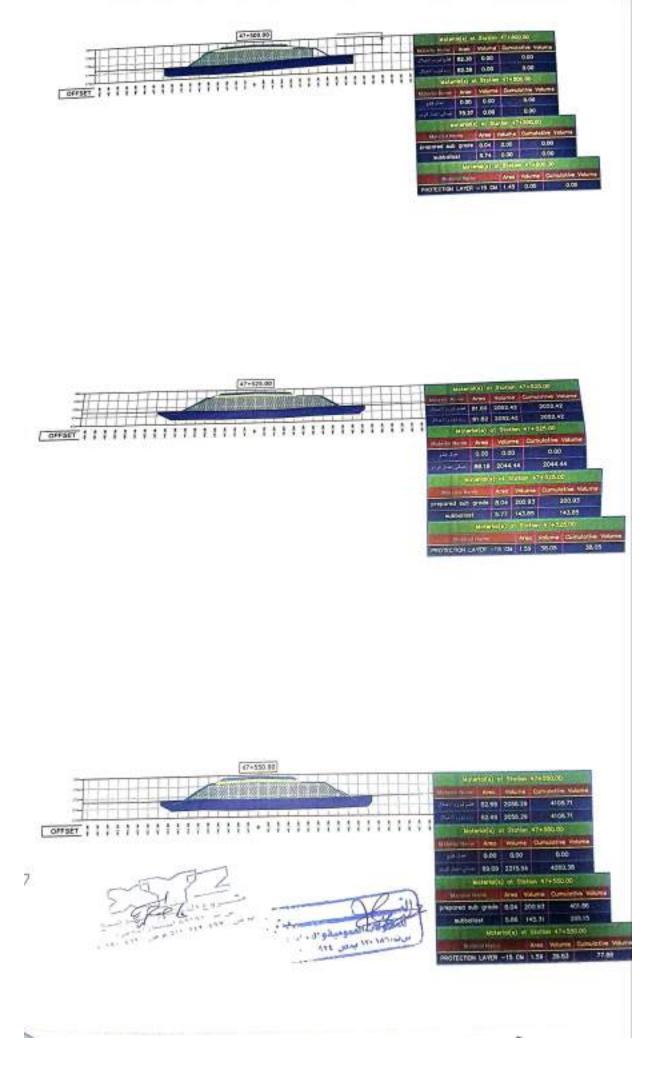

باعتماد الكميات المنفذة الخاصبة بشركة : التدى للمقاولات العمومية والتركيبات

| ملاحظات                               | الكمية بالمتر<br>المكعب | التصنيف                                                   | الى المحطة<br>رقم | من المحطة<br>رقم | e |
|---------------------------------------|-------------------------|-----------------------------------------------------------|-------------------|------------------|---|
| كمية اجمالية بدون<br>تصنيف الاجهادات  | 155,068                 | اعمال حفر شامل حفر لزوم<br>الاحلال                        |                   |                  | 1 |
| كمية اجمالية بدون<br>حساب مسافة الثقل | 179512.06               | اعمال ردم                                                 |                   |                  | - |
|                                       | 16405.05                | اعمال الأساس المساعد<br>(prepared sub-grade)              |                   |                  | 3 |
|                                       | 11924.67                | sub-ballast اعمال الأساس                                  | 49+500            | 47+500           | L |
|                                       | 8410.07                 | اعمال إحلال سن ۱+۲+رمل<br>للبريخ ارقام ۹۳۰+۷۷ -<br>٤٩+۲۲۰ |                   | -                | 5 |
|                                       | 1661                    | اعمال فُرش چیوجرید ذات<br>فُوه شد ۳۰ biaxial              |                   |                  | 6 |

ملاحظات :-

كمية أجمالية من بداية العمل حتى تاريخه

مهندس الهينة استشارى س الشركة المنفذة العندة 1/ocogcatt ali للمقاء لات العه ----14.12 Jane 19-147.000

اعمال الجسر الآراي لمشروع القطار السريع ( قطاع العين السخنه ) في المسافة من المحطه. - - - 40 كم الي المحطه- - 4+0 كم يطول Y كم ( الالجافين )