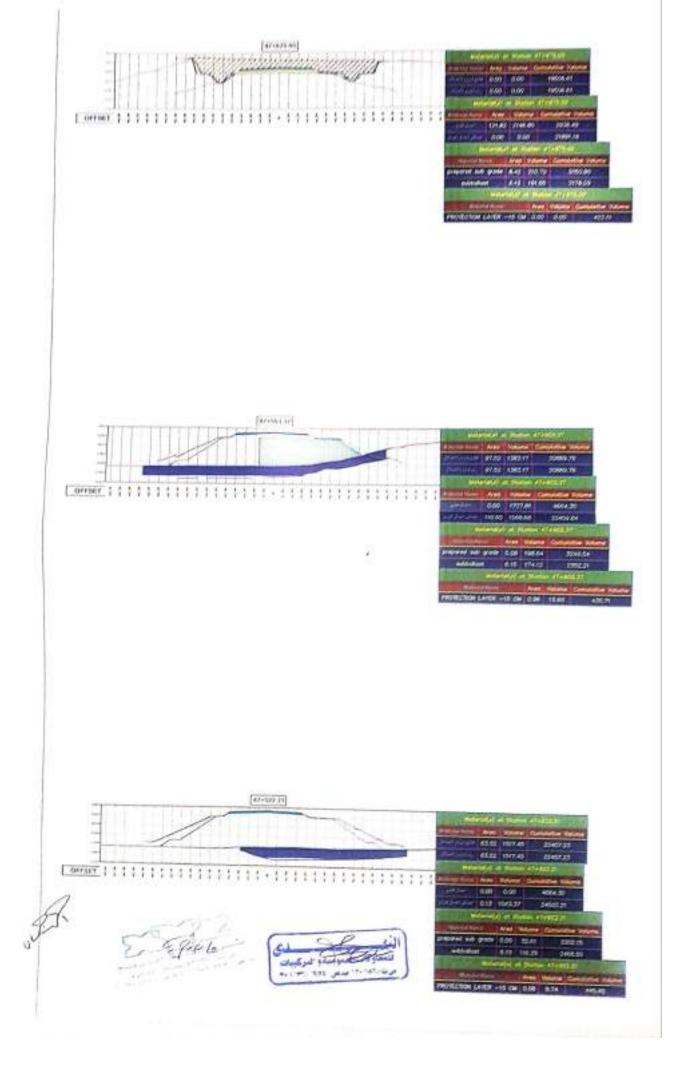

باعتماد الكميات المنفذة الخاصبة بشركة : التدى للمقاولات العمومية والتركيبات

| ملاحظات                               | الكمية بالمتر<br>المكعب | التصنيف                                                   | الى المحطة<br>رقم | من المحطة<br>رقم | e |
|---------------------------------------|-------------------------|-----------------------------------------------------------|-------------------|------------------|---|
| كمية اجمالية بدون<br>تصنيف الاجهادات  | 155,068                 | اعمال حفر شامل حفر لزوم<br>الاحلال                        |                   |                  | 1 |
| كمية اجمالية بدون<br>حساب مسافة الثقل | 179512.06               | اعمال ردم                                                 |                   |                  | - |
|                                       | 16405.05                | اعمال الأساس المساعد<br>(prepared sub-grade)              |                   |                  | 3 |
|                                       | 11924.67                | sub-ballast اعمال الأساس                                  | 49+500            | 47+500           | L |
|                                       | 8410.07                 | اعمال إحلال سن ۱+۲+رمل<br>للبريخ ارقام ۹۳۰+۷۷ -<br>٤٩+۲۲۰ |                   | -                | 5 |
|                                       | 1661                    | اعمال فُرش چیوجرید ذات<br>فُوه شد ۳۰ biaxial              |                   |                  | 6 |

ملاحظات :-

كمية أجمالية من بداية العمل حتى تاريخه

مهندس الهينة استشارى س الشركة المنفذة العندة 1/ocogcatt ali للمقاء لات العه ----14.12 Jane 19-147.000

اعمال الجسر الآراي لمشروع القطار السريع ( قطاع العين السخنه ) في المسافة من المحطه. - - - 40 كم الي المحطه- - 4+0 كم يطول Y كم ( الالجافين )