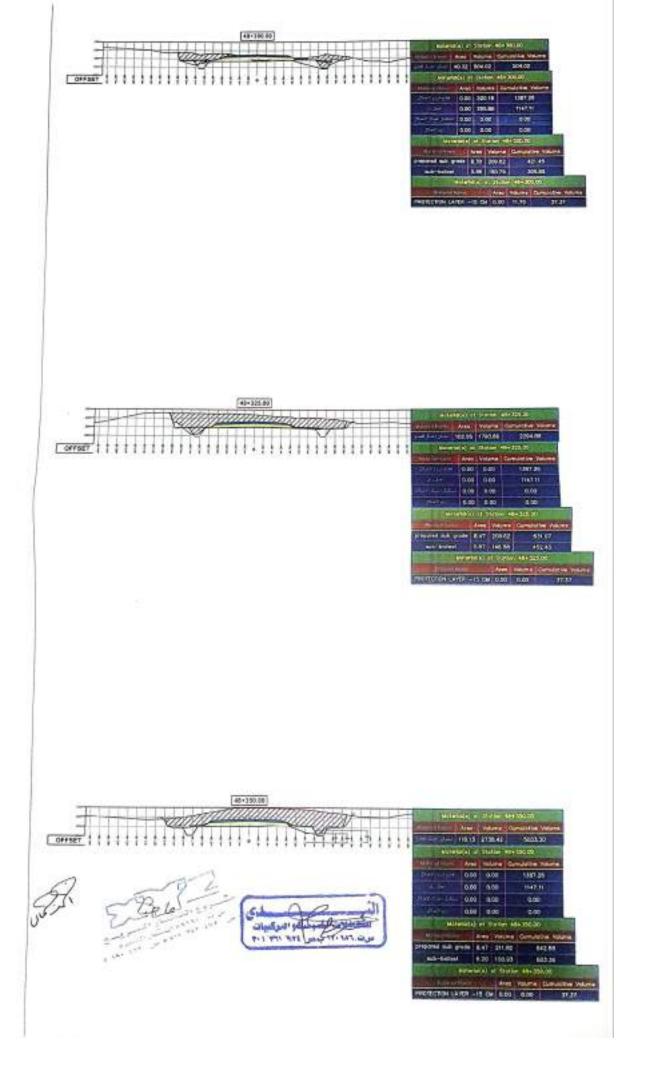

باعتماد الكميات المنفذة الخاصبة بشركة : التدى للمقاولات العمومية والتركيبات

| ملاحظات                               | الكمية بالمتر<br>المكعب | التصنيف                                                   | الى المحطة<br>رقم | من المحطة<br>رقم | e |
|---------------------------------------|-------------------------|-----------------------------------------------------------|-------------------|------------------|---|
| كمية اجمالية بدون<br>تصنيف الاجهادات  | 155,068                 | اعمال حفر شامل حفر لزوم<br>الاحلال                        |                   |                  | 1 |
| كمية اجمالية بدون<br>حساب مسافة الثقل | 179512.06               | اعمال ردم                                                 |                   |                  | - |
|                                       | 16405.05                | اعمال الأساس المساعد<br>(prepared sub-grade)              |                   |                  | 3 |
|                                       | 11924.67                | sub-ballast اعمال الأساس                                  | 49+500            | 47+500           | L |
|                                       | 8410.07                 | اعمال إحلال سن ۱+۲+رمل<br>للبريخ ارقام ۹۳۰+۷۷ -<br>٤٩+۲۲۰ |                   | -                | 5 |
|                                       | 1661                    | اعمال فُرش چیوجرید ذات<br>فُوه شد ۳۰ biaxial              |                   |                  | 6 |

ملاحظات :-

كمية أجمالية من بداية العمل حتى تاريخه

مهندس الهينة استشارى س الشركة المنفذة العندة 1/ocogcatt ali للمقاء لات العه ----14.12 Jane 19-147.000

اعمال الجسر الآراي لمشروع القطار السريع ( قطاع العين السخنه ) في المسافة من المحطه. - - - 40 كم الي المحطه- - 4+0 كم يطول Y كم ( الالجافين )