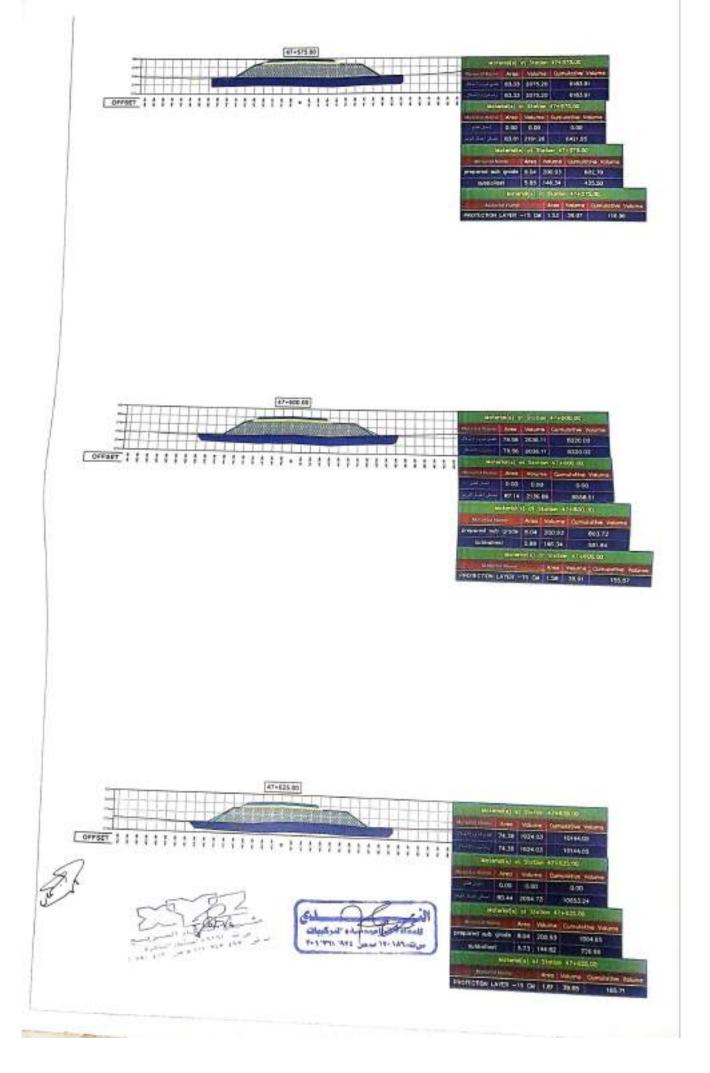

باعتماد الكميات المنفذة الخاصبة بشركة : التدى للمقاولات العمومية والتركيبات

| ملاحظات                               | الكمية بالمتر<br>المكعب | التصنيف                                                   | الى المحطة<br>رقم | من المحطة<br>رقم | e |
|---------------------------------------|-------------------------|-----------------------------------------------------------|-------------------|------------------|---|
| كمية اجمالية بدون<br>تصنيف الاجهادات  | 155,068                 | اعمال حفر شامل حفر لزوم<br>الاحلال                        |                   |                  | 1 |
| كمية اجمالية بدون<br>حساب مسافة الثقل | 179512.06               | اعمال ردم                                                 |                   |                  | - |
|                                       | 16405.05                | اعمال الأساس المساعد<br>(prepared sub-grade)              |                   |                  | 3 |
|                                       | 11924.67                | sub-ballast اعمال الأساس                                  | 49+500            | 47+500           | L |
|                                       | 8410.07                 | اعمال إحلال سن ۱+۲+رمل<br>للبريخ ارقام ۹۳۰+۷۷ -<br>٤٩+۲۲۰ |                   | -                | 5 |
|                                       | 1661                    | اعمال فُرش چیوجرید ذات<br>فُوه شد ۳۰ biaxial              |                   |                  | 6 |

ملاحظات :-

كمية أجمالية من بداية العمل حتى تاريخه

مهندس الهينة استشارى س الشركة المنفذة العندة 1/ocogcatt ali للمقاء لات العه ----14.12 Jane 19-147.000

اعمال الجسر الآراي لمشروع القطار السريع ( قطاع العين السخنه ) في المسافة من المحطه. - - - 40 كم الي المحطه- - 4+0 كم يطول Y كم ( الالجافين )