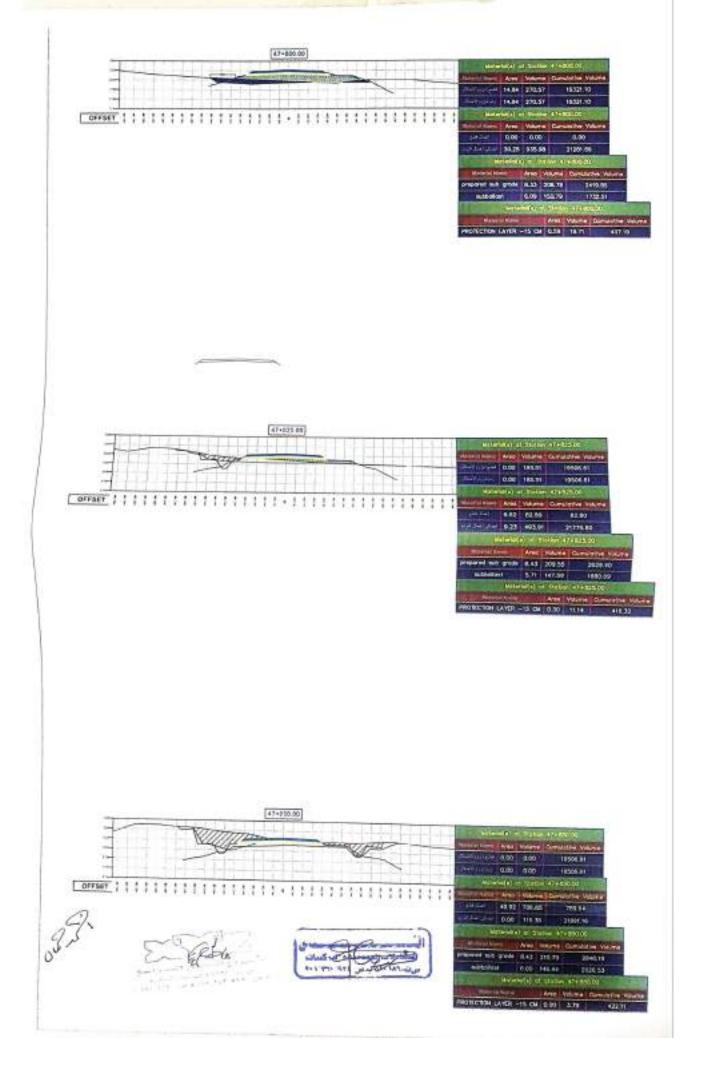

باعتماد الكميات المنفذة الخاصبة بشركة : التدى للمقاولات العمومية والتركيبات

| ملاحظات                               | الكمية بالمتر<br>المكعب | التصنيف                                                   | الى المحطة<br>رقم | من المحطة<br>رقم | e |
|---------------------------------------|-------------------------|-----------------------------------------------------------|-------------------|------------------|---|
| كمية اجمالية بدون<br>تصنيف الاجهادات  | 155,068                 | اعمال حفر شامل حفر لزوم<br>الاحلال                        |                   |                  | 1 |
| كمية اجمالية بدون<br>حساب مسافة الثقل | 179512.06               | اعمال ردم                                                 |                   |                  | - |
|                                       | 16405.05                | اعمال الأساس المساعد<br>(prepared sub-grade)              |                   |                  | 3 |
|                                       | 11924.67                | sub-ballast اعمال الأساس                                  | 49+500            | 47+500           | L |
|                                       | 8410.07                 | اعمال إحلال سن ۱+۲+رمل<br>للبريخ ارقام ۹۳۰+۷۷ -<br>٤٩+۲۲۰ |                   | -                | 5 |
|                                       | 1661                    | اعمال فُرش چیوجرید ذات<br>فُوه شد ۳۰ biaxial              |                   |                  | 6 |

ملاحظات :-

كمية أجمالية من بداية العمل حتى تاريخه

مهندس الهينة استشارى س الشركة المنفذة العندة 1/ocogcatt ali للمقاء لات العه ----14.12 Jane 19-147.000

اعمال الجسر الآراي لمشروع القطار السريع ( قطاع العين السخنه ) في المسافة من المحطه. - - - 40 كم الي المحطه- - 4+0 كم يطول Y كم ( الالجافين )