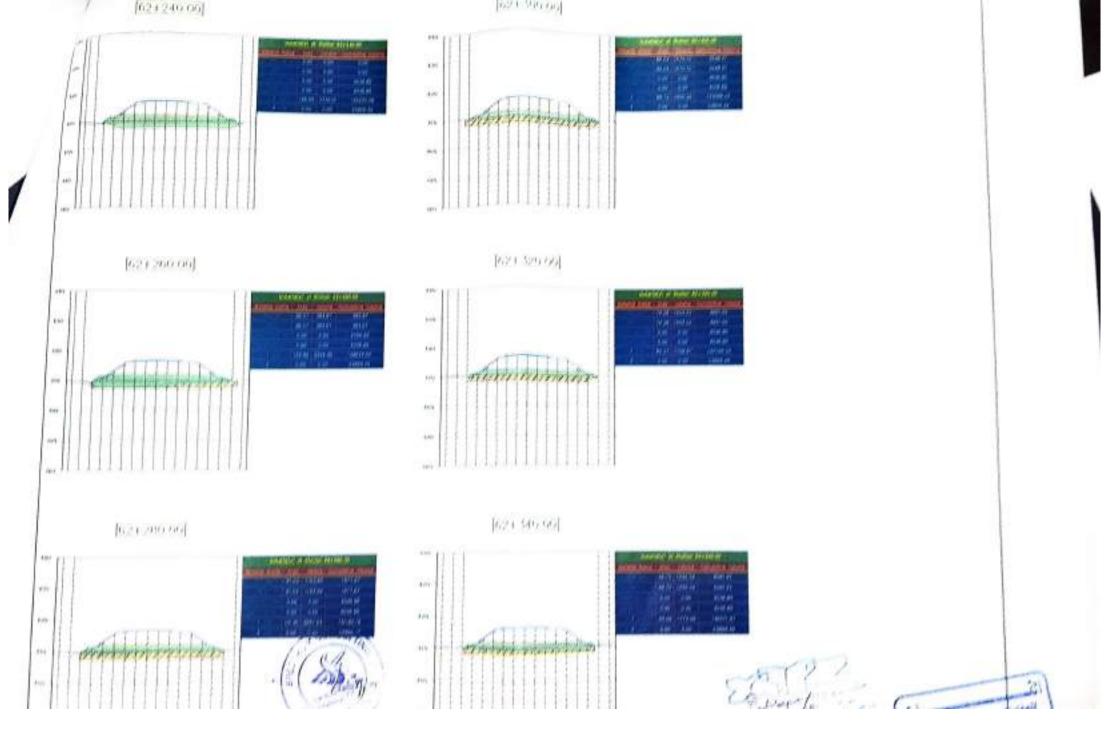

## صلية : تنفيذ الجس الترابي و الأصال السناعية بقطاع الماسسة الإدارية ضمن مشروع إنشاء القطار الكهرياتي السريم (العين السمنة، الماسية الإدارية، العلين، سطروح) لتنفيذ المسافة من الكم ٥٠,٥٠ الي الكم ٥٩,٥٠ يطول ٢ كم الإتجاهين.

### تتفيذ : شركة الندي للمقاولات الممومية والتركيبات عن المده من بده العمل الى ٨ / ٥ / ٢٠٢٣.

| ٢. ٢١ / ٦ / ٢ . ٢ | ( 4.43 / 4.4. / | العقدرةم ( t ، ٥ / |
|-------------------|-----------------|--------------------|
|-------------------|-----------------|--------------------|

باعتماد الكميات المنفذة الخاصبة بشركة : التدى للمقاولات العمومية والتركيبات

| ملاحظات                               | الكمية بالمتر<br>المكعب | التصنيف                                                   | الى المحطة<br>رقم | من المحطة<br>رقم | e |
|---------------------------------------|-------------------------|-----------------------------------------------------------|-------------------|------------------|---|
| كمية اجمالية بدون<br>تصنيف الاجهادات  | 155,068                 | اعمال حفر شامل حفر لزوم<br>الاحلال                        |                   |                  | 1 |
| كمية اجمالية بدون<br>حساب مسافة الثقل | 179512.06               | اعمال ردم                                                 |                   |                  | - |
|                                       | 16405.05                | اعمال الأساس المساعد<br>(prepared sub-grade)              |                   |                  | 3 |
|                                       | 11924.67                | sub-ballast اعمال الأساس                                  | 49+500            | 47+500           | L |
|                                       | 8410.07                 | اعمال إحلال سن ۱+۲+رمل<br>للبريخ ارقام ۹۳۰+۷۷ -<br>٤٩+۲۲۰ |                   | -                | 5 |
|                                       | 1661                    | اعمال فُرش چیوجرید ذات<br>فُوه شد ۳۰ biaxial              |                   |                  | 6 |

ملاحظات :-

كمية أجمالية من بداية العمل حتى تاريخه

مهندس الهينة استشارى س الشركة المنفذة العندة 1/ocogcatt ali للمقاء لات العه ----14.12 Jane 19-147.000

اعمال الجسر الآراي لمشروع القطار السريع ( قطاع العين السخنه ) في المسافة من المحطه. - - - 40 كم الي المحطه- - 4+0 كم يطول Y كم ( الالجافين )