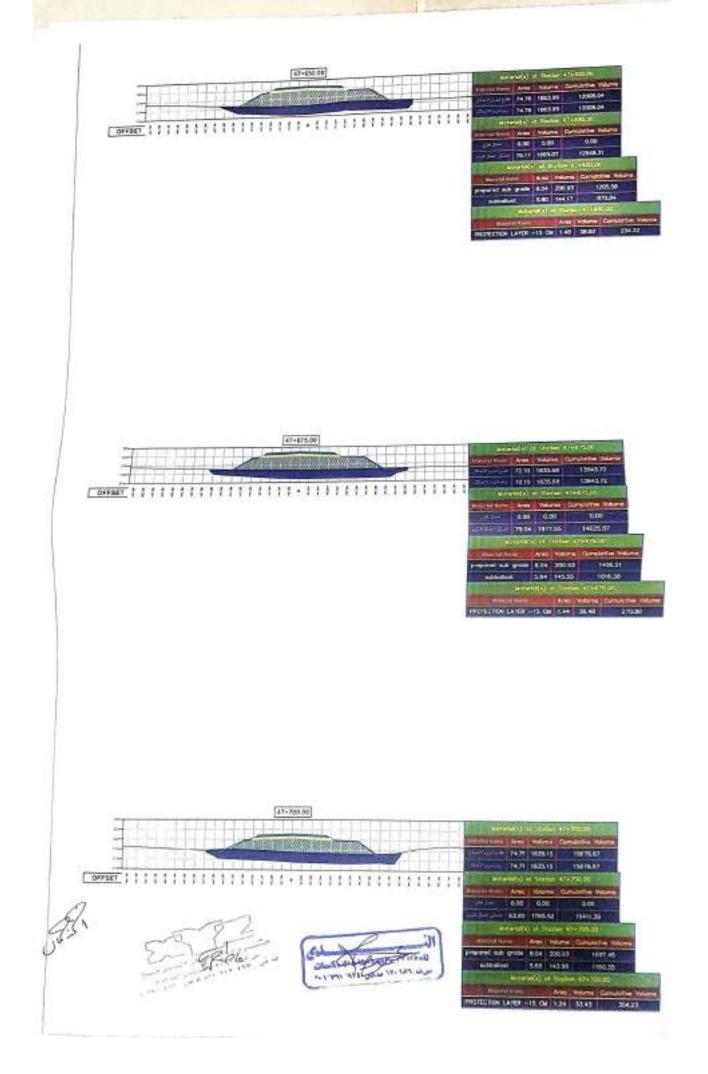

باعتماد الكميات المنفذة الخاصبة بشركة : التدى للمقاولات العمومية والتركيبات

| ملاحظات                               | الكمية بالمتر<br>المكعب | التصنيف                                                   | الى المحطة<br>رقم | من المحطة<br>رقم | e |
|---------------------------------------|-------------------------|-----------------------------------------------------------|-------------------|------------------|---|
| كمية اجمالية بدون<br>تصنيف الاجهادات  | 155,068                 | اعمال حفر شامل حفر لزوم<br>الاحلال                        |                   |                  | 1 |
| كمية اجمالية بدون<br>حساب مسافة الثقل | 179512.06               | اعمال ردم                                                 |                   |                  | - |
|                                       | 16405.05                | اعمال الأساس المساعد<br>(prepared sub-grade)              |                   |                  | 3 |
|                                       | 11924.67                | sub-ballast اعمال الأساس                                  | 49+500            | 47+500           | L |
|                                       | 8410.07                 | اعمال إحلال سن ۱+۲+رمل<br>للبريخ ارقام ۹۳۰+۷۷ -<br>٤٩+۲۲۰ |                   | -                | 5 |
|                                       | 1661                    | اعمال فُرش چیوجرید ذات<br>فُوه شد ۳۰ biaxial              |                   |                  | 6 |

ملاحظات :-

كمية أجمالية من بداية العمل حتى تاريخه

مهندس الهينة استشارى س الشركة المنفذة العندة 1/ocogcatt ali للمقاء لات العه ----14.12 Jane 19-147.000

اعمال الجسر الآراي لمشروع القطار السريع ( قطاع العين السخنه ) في المسافة من المحطه. - - - 40 كم الي المحطه- - 4+0 كم يطول Y كم ( الالجافين )