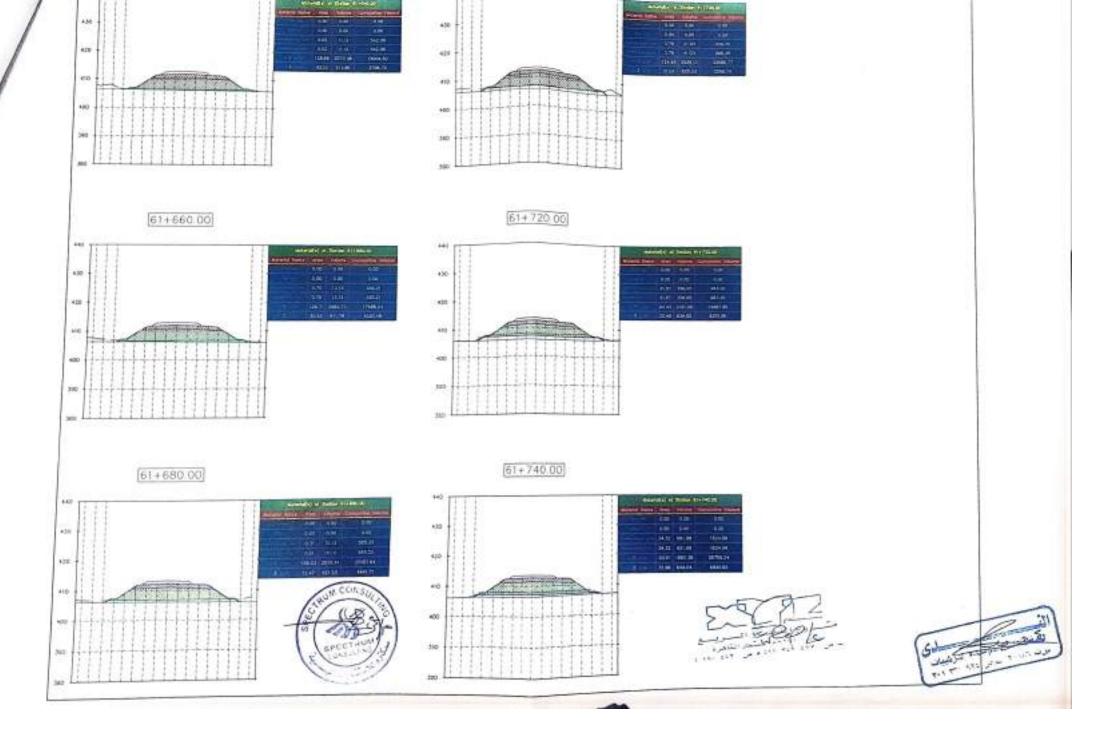

باعتماد الكميات المنفذة الخاصبة بشركة : التدى للمقاولات العمومية والتركيبات

| ملاحظات                               | الكمية بالمتر<br>المكعب | التصنيف                                                   | الى المحطة<br>رقم | من المحطة<br>رقم | e |
|---------------------------------------|-------------------------|-----------------------------------------------------------|-------------------|------------------|---|
| كمية اجمالية بدون<br>تصنيف الاجهادات  | 155,068                 | اعمال حفر شامل حفر لزوم<br>الاحلال                        |                   |                  | 1 |
| كمية اجمالية بدون<br>حساب مسافة الثقل | 179512.06               | اعمال ردم                                                 |                   |                  | - |
|                                       | 16405.05                | اعمال الأساس المساعد<br>(prepared sub-grade)              |                   |                  | 3 |
|                                       | 11924.67                | sub-ballast اعمال الأساس                                  | 49+500            | 47+500           | L |
|                                       | 8410.07                 | اعمال إحلال سن ۱+۲+رمل<br>للبريخ ارقام ۹۳۰+۷۷ -<br>٤٩+۲۲۰ |                   | -                | 5 |
|                                       | 1661                    | اعمال فُرش چیوجرید ذات<br>فُوه شد ۳۰ biaxial              |                   |                  | 6 |

ملاحظات :-

كمية أجمالية من بداية العمل حتى تاريخه

مهندس الهينة استشارى س الشركة المنفذة العندة 1/ocogcatt ali للمقاء لات العه ----14.12 Jane 19-147.000

اعمال الجسر الآراي لمشروع القطار السريع ( قطاع العين السخنه ) في المسافة من المحطه. - - - 40 كم الي المحطه- - 4+0 كم يطول Y كم ( الالجافين )