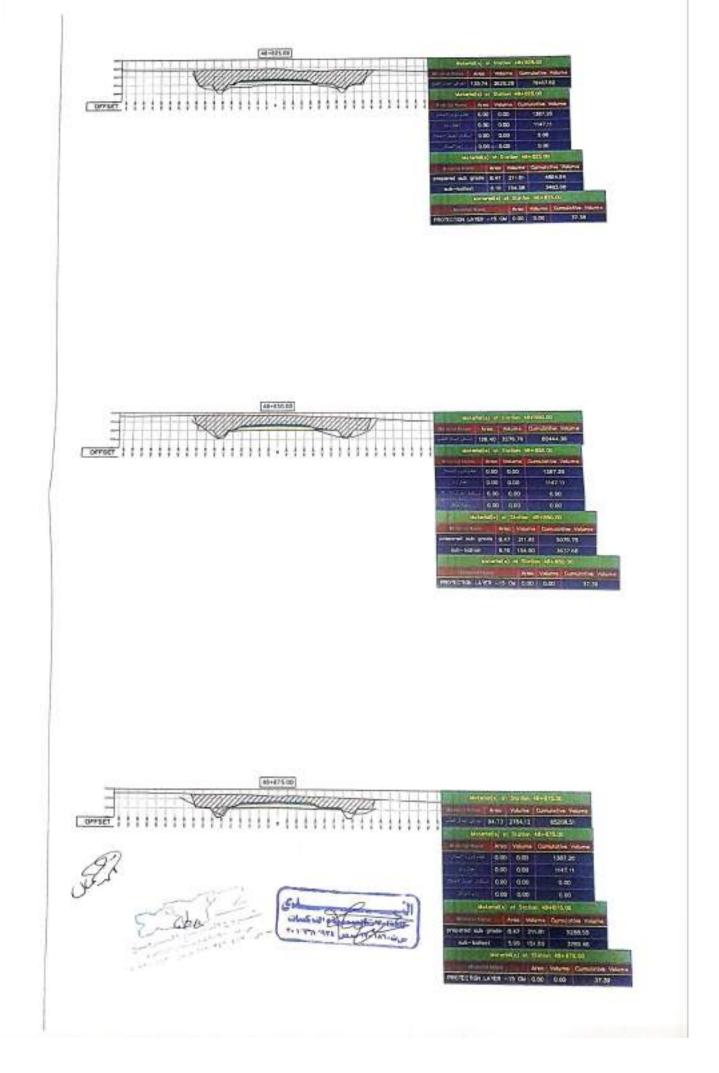

باعتماد الكميات المنفذة الخاصبة بشركة : التدى للمقاولات العمومية والتركيبات

| ملاحظات                               | الكمية بالمتر<br>المكعب | التصنيف                                                   | الى المحطة<br>رقم | من المحطة<br>رقم | e |
|---------------------------------------|-------------------------|-----------------------------------------------------------|-------------------|------------------|---|
| كمية اجمالية بدون<br>تصنيف الاجهادات  | 155,068                 | اعمال حفر شامل حفر لزوم<br>الاحلال                        |                   |                  | 1 |
| كمية اجمالية بدون<br>حساب مسافة الثقل | 179512.06               | اعمال ردم                                                 |                   |                  | - |
|                                       | 16405.05                | اعمال الأساس المساعد<br>(prepared sub-grade)              |                   |                  | 3 |
|                                       | 11924.67                | sub-ballast اعمال الأساس                                  | 49+500            | 47+500           | L |
|                                       | 8410.07                 | اعمال إحلال سن ۱+۲+رمل<br>للبريخ ارقام ۹۳۰+۷۷ -<br>٤٩+۲۲۰ |                   | -                | 5 |
|                                       | 1661                    | اعمال فُرش چیوجرید ذات<br>فُوه شد ۳۰ biaxial              |                   |                  | 6 |

ملاحظات :-

كمية أجمالية من بداية العمل حتى تاريخه

مهندس الهينة استشارى س الشركة المنفذة العندة 1/ocogcatt ali للمقاء لات العه ----14.12 Jane 19-147.000

اعمال الجسر الآراي لمشروع القطار السريع ( قطاع العين السخنه ) في المسافة من المحطه. - - - 40 كم الي المحطه- - 4+0 كم يطول Y كم ( الالجافين )