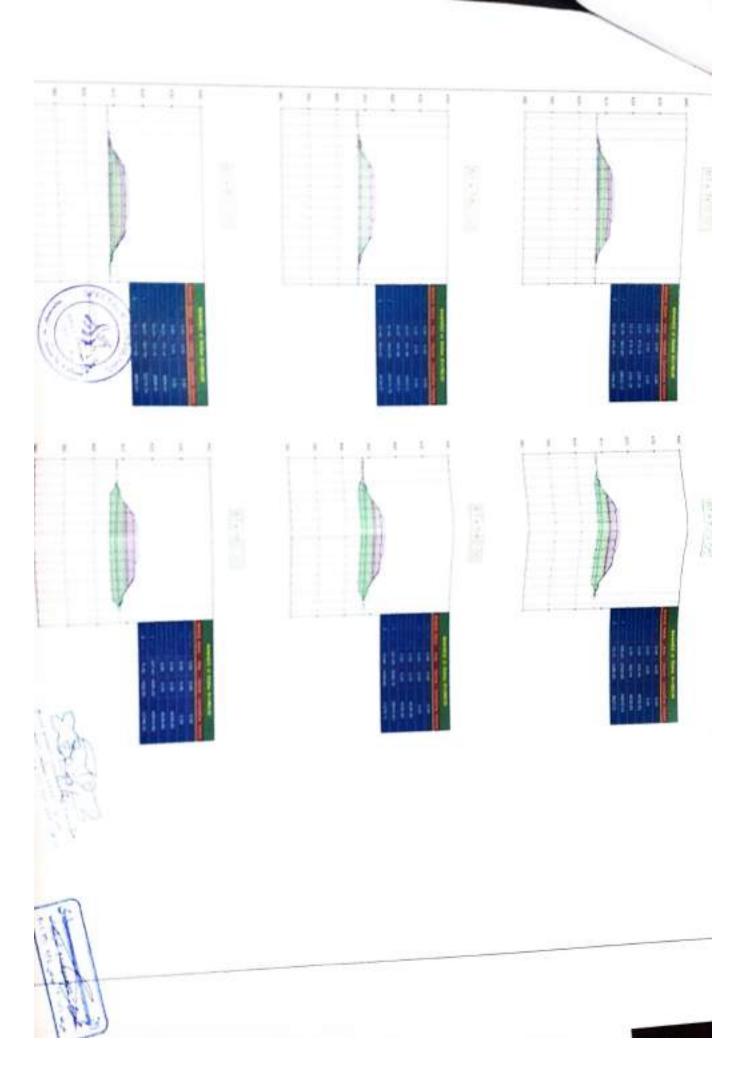

## صلية : تنفيذ الجس الترابي و الأصال السناعية بقطاع الماسسة الإدارية ضمن مشروع إنشاء القطار الكهرياتي السريم (العين السمنة، الماسية الإدارية، العلين، سطروح) لتنفيذ المسافة من الكم ٥٠,٥٠ الي الكم ٥٩,٥٠ يطول ٢ كم الإتجاهين.

### تتفيذ : شركة الندي للمقاولات الممومية والتركيبات عن المده من بده العمل الى ٨ / ٥ / ٢٠٢٣.

| ٢. ٢١ / ٦ / ٢ . ٢ | ( 4.43 / 4.4. / | العقدرةم ( t ، ٥ / |
|-------------------|-----------------|--------------------|
|-------------------|-----------------|--------------------|

باعتماد الكميات المنفذة الخاصبة بشركة : التدى للمقاولات العمومية والتركيبات

| ملاحظات                               | الكمية بالمتر<br>المكعب | التصنيف                                                   | الى المحطة<br>رقم | من المحطة<br>رقم | e |
|---------------------------------------|-------------------------|-----------------------------------------------------------|-------------------|------------------|---|
| كمية اجمالية بدون<br>تصنيف الاجهادات  | 155,068                 | اعمال حفر شامل حفر لزوم<br>الاحلال                        |                   |                  | 1 |
| كمية اجمالية بدون<br>حساب مسافة الثقل | 179512.06               | اعمال ردم                                                 |                   |                  | - |
|                                       | 16405.05                | اعمال الأساس المساعد<br>(prepared sub-grade)              |                   |                  | 3 |
|                                       | 11924.67                | sub-ballast اعمال الأساس                                  | 49+500            | 47+500           | L |
|                                       | 8410.07                 | اعمال إحلال سن ۱+۲+رمل<br>للبريخ ارقام ۹۳۰+۷۷ -<br>٤٩+۲۲۰ |                   | -                | 5 |
|                                       | 1661                    | اعمال فُرش چیوجرید ذات<br>فُوه شد ۳۰ biaxial              |                   |                  | 6 |

ملاحظات :-

كمية أجمالية من بداية العمل حتى تاريخه

مهندس الهينة استشارى س الشركة المنفذة العندة 1/ocogcatt ali للمقاء لات العه ----14.12 Jane 19-147.000

اعمال الجسر الآراي لمشروع القطار السريع ( قطاع العين السخنه ) في المسافة من المحطه. - - - 40 كم الي المحطه- - 4+0 كم يطول Y كم ( الالجافين )