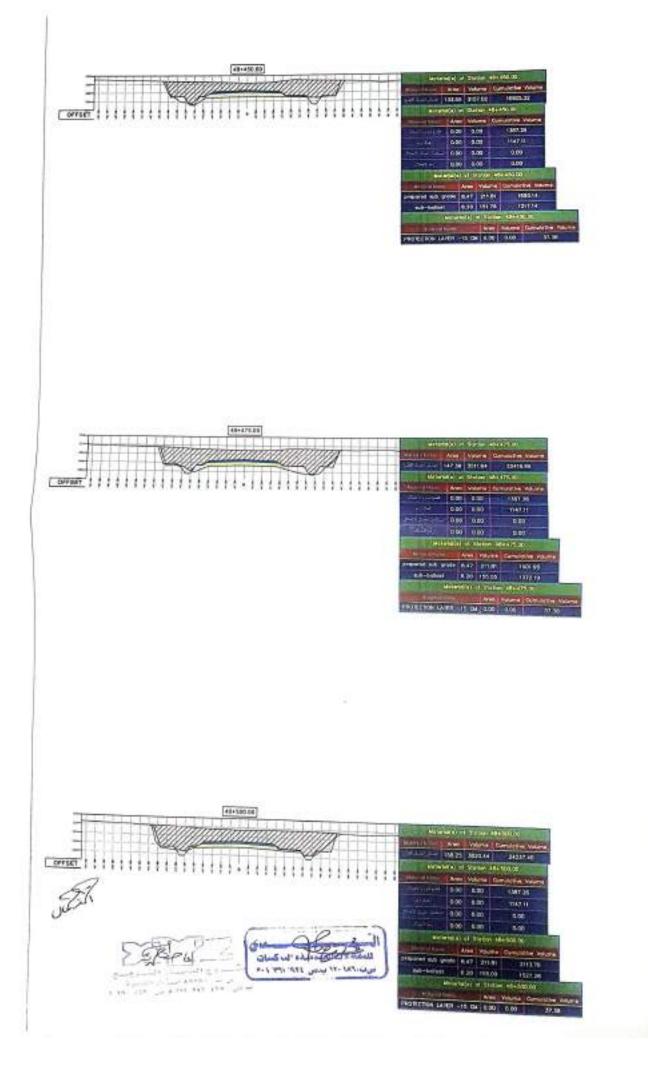

باعتماد الكميات المنفذة الخاصبة بشركة : التدى للمقاولات العمومية والتركيبات

| ملاحظات                               | الكمية بالمتر<br>المكعب | التصنيف                                                   | الى المحطة<br>رقم | من المحطة<br>رقم | e |
|---------------------------------------|-------------------------|-----------------------------------------------------------|-------------------|------------------|---|
| كمية اجمالية بدون<br>تصنيف الاجهادات  | 155,068                 | اعمال حفر شامل حفر لزوم<br>الاحلال                        |                   |                  | 1 |
| كمية اجمالية بدون<br>حساب مسافة الثقل | 179512.06               | اعمال ردم                                                 |                   |                  | - |
|                                       | 16405.05                | اعمال الأساس المساعد<br>(prepared sub-grade)              |                   |                  | 3 |
|                                       | 11924.67                | sub-ballast اعمال الأساس                                  | 49+500            | 47+500           | L |
|                                       | 8410.07                 | اعمال إحلال سن ۱+۲+رمل<br>للبريخ ارقام ۹۳۰+۷۷ -<br>٤٩+۲۲۰ |                   | -                | 5 |
|                                       | 1661                    | اعمال فُرش چیوجرید ذات<br>فُوه شد ۳۰ biaxial              |                   |                  | 6 |

ملاحظات :-

كمية أجمالية من بداية العمل حتى تاريخه

مهندس الهينة استشارى س الشركة المنفذة العندة 1/ocogcatt ali للمقاء لات العه ----14.12 Jane 19-147.000

اعمال الجسر الآراي لمشروع القطار السريع ( قطاع العين السخنه ) في المسافة من المحطه. - - - 40 كم الي المحطه- - 4+0 كم يطول Y كم ( الالجافين )