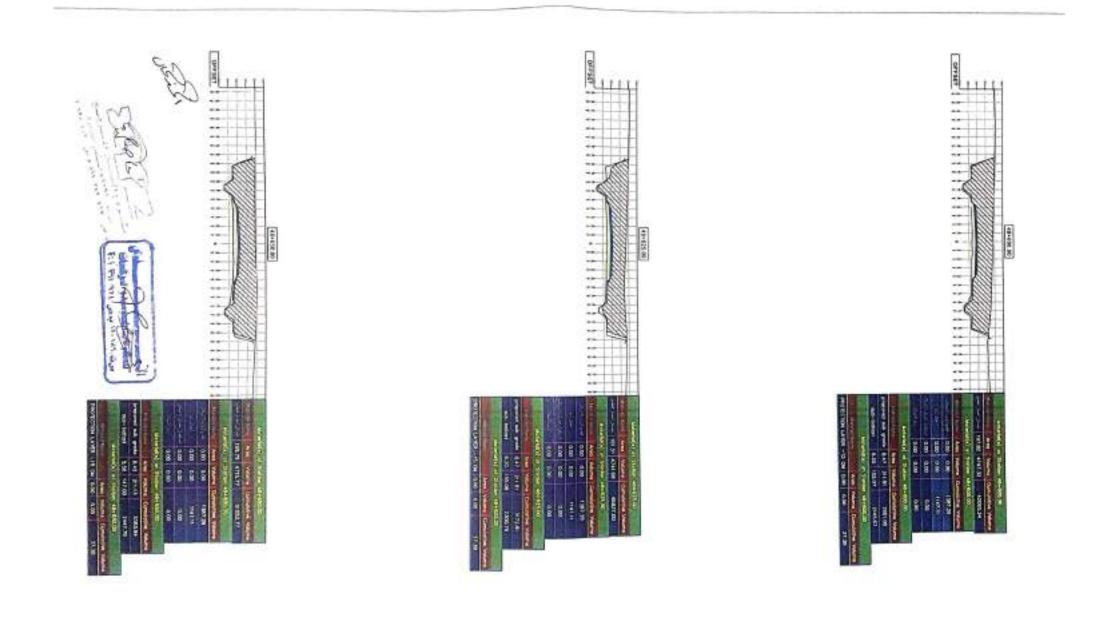

باعتماد الكميات المنفذة الخاصبة بشركة : التدى للمقاولات العمومية والتركيبات

| ملاحظات                               | الكمية بالمتر<br>المكعب | التصنيف                                                   | الى المحطة<br>رقم | من المحطة<br>رقم | e |
|---------------------------------------|-------------------------|-----------------------------------------------------------|-------------------|------------------|---|
| كمية اجمالية بدون<br>تصنيف الاجهادات  | 155,068                 | اعمال حفر شامل حفر لزوم<br>الاحلال                        |                   |                  | 1 |
| كمية اجمالية بدون<br>حساب مسافة الثقل | 179512.06               | اعمال ردم                                                 |                   |                  | - |
|                                       | 16405.05                | اعمال الأساس المساعد<br>(prepared sub-grade)              |                   |                  | 3 |
|                                       | 11924.67                | sub-ballast اعمال الأساس                                  | 49+500            | 47+500           | L |
|                                       | 8410.07                 | اعمال إحلال سن ۱+۲+رمل<br>للبريخ ارقام ۹۳۰+۷۷ -<br>٤٩+۲۲۰ |                   | -                | 5 |
|                                       | 1661                    | اعمال فُرش چیوجرید ذات<br>فُوه شد ۳۰ biaxial              |                   |                  | 6 |

ملاحظات :-

كمية أجمالية من بداية العمل حتى تاريخه

مهندس الهينة استشارى س الشركة المنفذة العندة 1/ocogcatt ali للمقاء لات العه ----14.12 Jane 19-147.000

اعمال الجسر الآراي لمشروع القطار السريع ( قطاع العين السخنه ) في المسافة من المحطه. - - - 40 كم الي المحطه- - 4+0 كم يطول Y كم ( الالجافين )