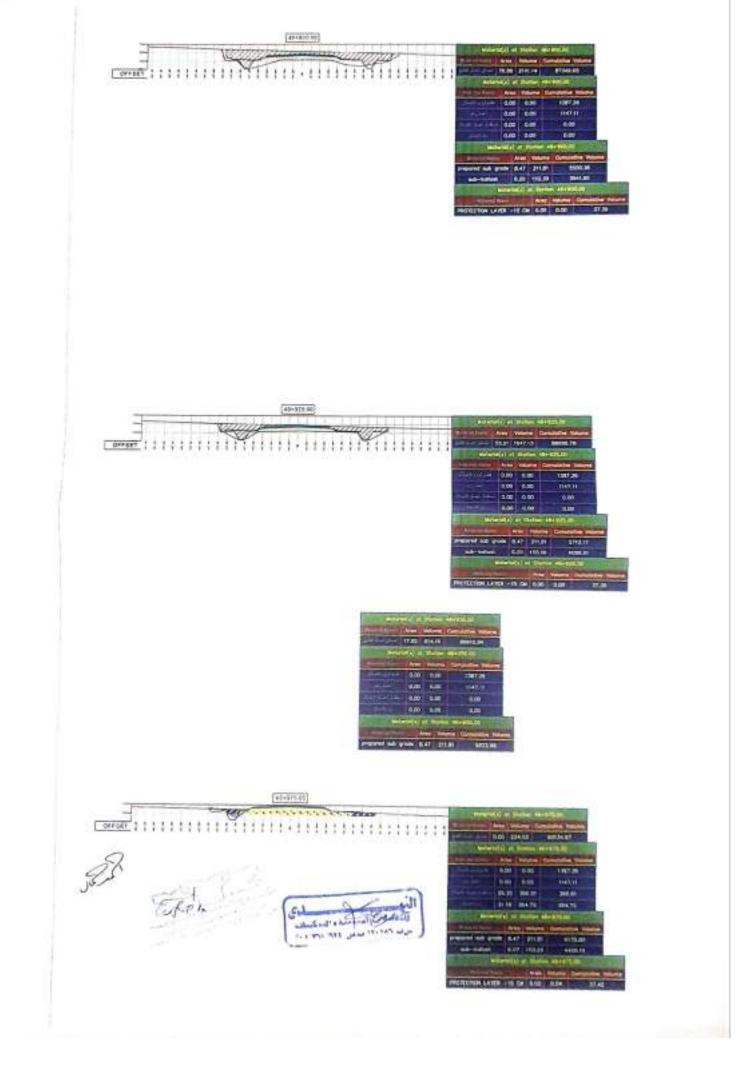

باعتماد الكميات المنفذة الخاصبة بشركة : التدى للمقاولات العمومية والتركيبات

| ملاحظات                               | الكمية بالمتر<br>المكعب | التصنيف                                                   | الى المحطة<br>رقم | من المحطة<br>رقم | e |
|---------------------------------------|-------------------------|-----------------------------------------------------------|-------------------|------------------|---|
| كمية اجمالية بدون<br>تصنيف الاجهادات  | 155,068                 | اعمال حفر شامل حفر لزوم<br>الاحلال                        |                   |                  | 1 |
| كمية اجمالية بدون<br>حساب مسافة الثقل | 179512.06               | اعمال ردم                                                 |                   |                  | - |
|                                       | 16405.05                | اعمال الأساس المساعد<br>(prepared sub-grade)              |                   |                  | 3 |
|                                       | 11924.67                | sub-ballast اعمال الأساس                                  | 49+500            | 47+500           | L |
|                                       | 8410.07                 | اعمال إحلال سن ۱+۲+رمل<br>للبريخ ارقام ۹۳۰+۷۷ -<br>٤٩+۲۲۰ |                   | -                | 5 |
|                                       | 1661                    | اعمال فُرش چیوجرید ذات<br>فُوه شد ۳۰ biaxial              |                   |                  | 6 |

ملاحظات :-

كمية أجمالية من بداية العمل حتى تاريخه

مهندس الهينة استشارى س الشركة المنفذة العندة 1/ocogcatt ali للمقاء لات العه ----14.12 Jane 19-147.000

اعمال الجسر الآراي لمشروع القطار السريع ( قطاع العين السخنه ) في المسافة من المحطه. - - - 40 كم الي المحطه- - 4+0 كم يطول Y كم ( الالجافين )