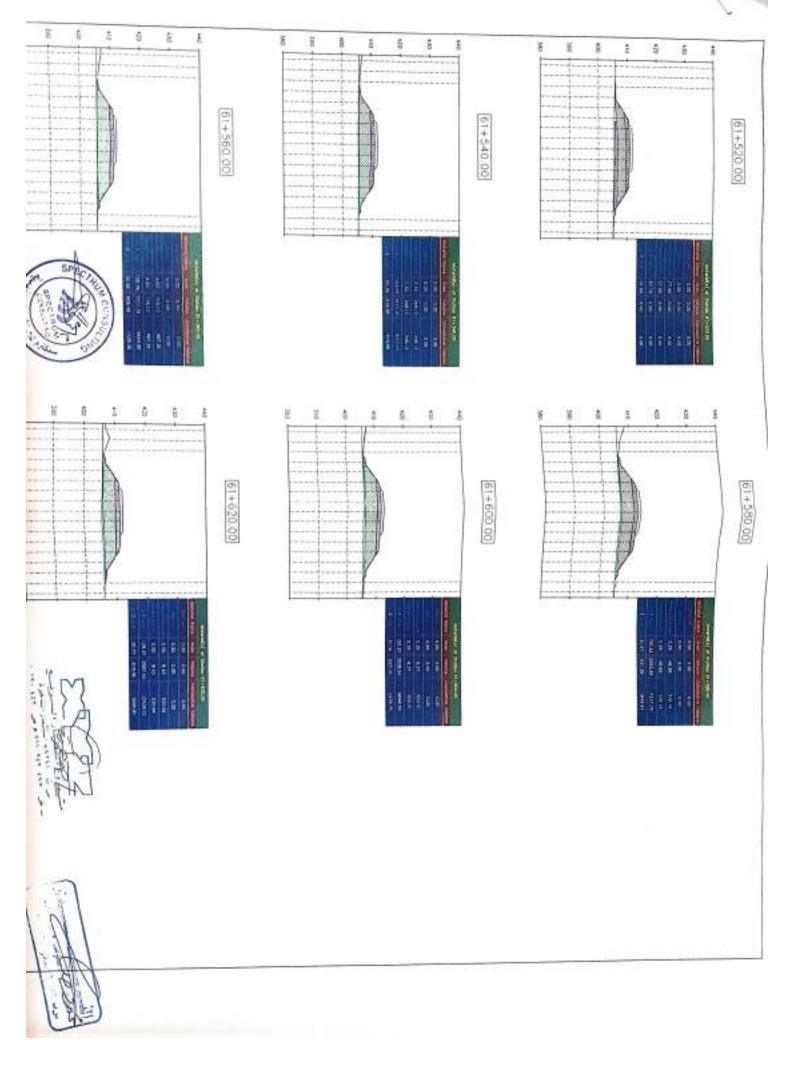

باعتماد الكميات المنفذة الخاصبة بشركة : التدى للمقاولات العمومية والتركيبات

| ملاحظات                               | الكمية بالمتر<br>المكعب | التصنيف                                                   | الى المحطة<br>رقم | من المحطة<br>رقم | e |
|---------------------------------------|-------------------------|-----------------------------------------------------------|-------------------|------------------|---|
| كمية اجمالية بدون<br>تصنيف الاجهادات  | 155,068                 | اعمال حفر شامل حفر لزوم<br>الاحلال                        |                   |                  | 1 |
| كمية اجمالية بدون<br>حساب مسافة الثقل | 179512.06               | اعمال ردم                                                 |                   |                  | - |
|                                       | 16405.05                | اعمال الأساس المساعد<br>(prepared sub-grade)              |                   |                  | 3 |
|                                       | 11924.67                | sub-ballast اعمال الأساس                                  | 49+500            | 47+500           | L |
|                                       | 8410.07                 | اعمال إحلال سن ۱+۲+رمل<br>للبريخ ارقام ۹۳۰+۷۷ -<br>٤٩+۲۲۰ |                   | -                | 5 |
|                                       | 1661                    | اعمال فُرش چیوجرید ذات<br>فُوه شد ۳۰ biaxial              |                   |                  | 6 |

ملاحظات :-

كمية أجمالية من بداية العمل حتى تاريخه

مهندس الهينة استشارى س الشركة المنفذة العندة 1/ocogcatt ali للمقاء لات العه ----14.12 Jane 19-147.000

اعمال الجسر الآراي لمشروع القطار السريع ( قطاع العين السخنه ) في المسافة من المحطه. - - - 40 كم الي المحطه- - 4+0 كم يطول Y كم ( الالجافين )