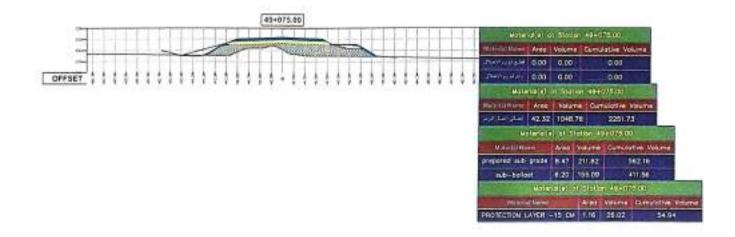

باعتماد الكميات المنفذة الخاصبة بشركة : التدى للمقاولات العمومية والتركيبات

| ملاحظات                               | الكمية بالمتر<br>المكعب | التصنيف                                                   | الى المحطة<br>رقم | من المحطة<br>رقم | e |
|---------------------------------------|-------------------------|-----------------------------------------------------------|-------------------|------------------|---|
| كمية اجمالية بدون<br>تصنيف الاجهادات  | 155,068                 | اعمال حفر شامل حفر لزوم<br>الاحلال                        |                   |                  | 1 |
| كمية اجمالية بدون<br>حساب مسافة الثقل | 179512.06               | اعمال ردم                                                 |                   |                  | - |
|                                       | 16405.05                | اعمال الأساس المساعد<br>(prepared sub-grade)              |                   |                  | 3 |
|                                       | 11924.67                | sub-ballast اعمال الأساس                                  | 49+500            | 47+500           | L |
|                                       | 8410.07                 | اعمال إحلال سن ۱+۲+رمل<br>للبريخ ارقام ۹۳۰+۷۷ -<br>٤٩+۲۲۰ |                   | -                | 5 |
|                                       | 1661                    | اعمال فُرش چیوجرید ذات<br>فُوه شد ۳۰ biaxial              |                   |                  | 6 |

ملاحظات :-

كمية أجمالية من بداية العمل حتى تاريخه

مهندس الهينة استشارى س الشركة المنفذة العندة 1/ocogcatt ali للمقاء لات العه ----14.12 Jane 19-147.000

اعمال الجسر الآراي لمشروع القطار السريع ( قطاع العين السخنه ) في المسافة من المحطه. - - - 40 كم الي المحطه- - 4+0 كم يطول Y كم ( الالجافين )