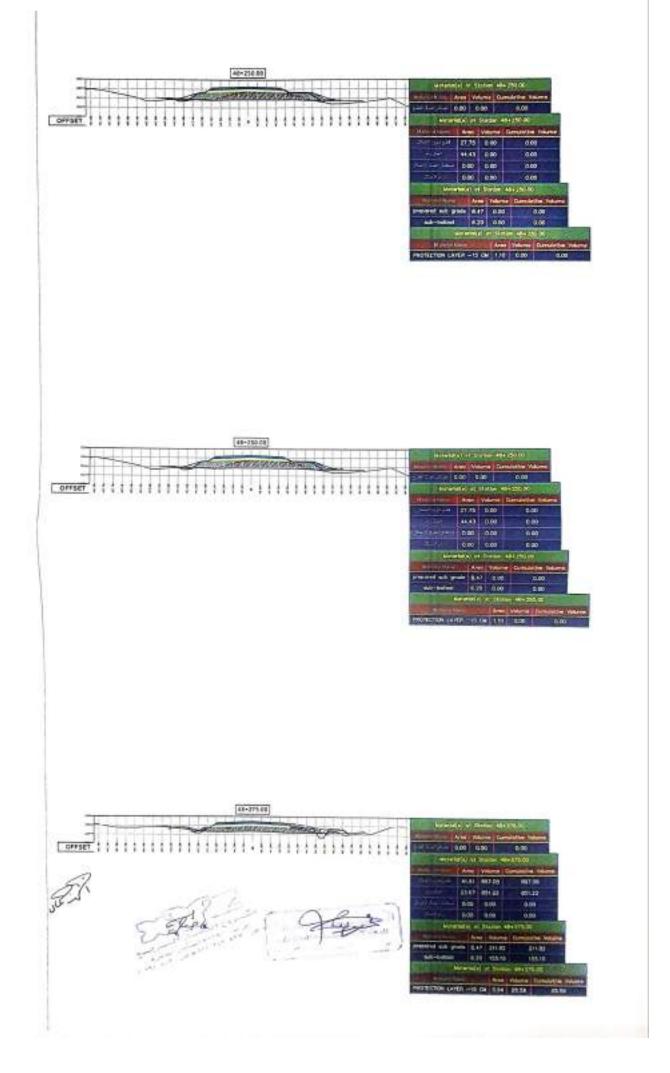

باعتماد الكميات المنفذة الخاصبة بشركة : التدى للمقاولات العمومية والتركيبات

| ملاحظات                               | الكمية بالمتر<br>المكعب | التصنيف                                                   | الى المحطة<br>رقم | من المحطة<br>رقم | e |
|---------------------------------------|-------------------------|-----------------------------------------------------------|-------------------|------------------|---|
| كمية اجمالية بدون<br>تصنيف الاجهادات  | 155,068                 | اعمال حفر شامل حفر لزوم<br>الاحلال                        |                   |                  | 1 |
| كمية اجمالية بدون<br>حساب مسافة الثقل | 179512.06               | اعمال ردم                                                 |                   |                  | - |
|                                       | 16405.05                | اعمال الأساس المساعد<br>(prepared sub-grade)              |                   |                  | 3 |
|                                       | 11924.67                | sub-ballast اعمال الأساس                                  | 49+500            | 47+500           | L |
|                                       | 8410.07                 | اعمال إحلال سن ۱+۲+رمل<br>للبريخ ارقام ۹۳۰+۷۷ -<br>٤٩+۲۲۰ |                   | -                | 5 |
|                                       | 1661                    | اعمال فُرش چیوجرید ذات<br>فُوه شد ۳۰ biaxial              |                   |                  | 6 |

ملاحظات :-

كمية أجمالية من بداية العمل حتى تاريخه

مهندس الهينة استشارى س الشركة المنفذة العندة 1/ocogcatt ali للمقاء لات العه ----14.12 Jane 19-147.000

اعمال الجسر الآراي لمشروع القطار السريع ( قطاع العين السخنه ) في المسافة من المحطه. - - - 40 كم الي المحطه- - 4+0 كم يطول Y كم ( الالجافين )