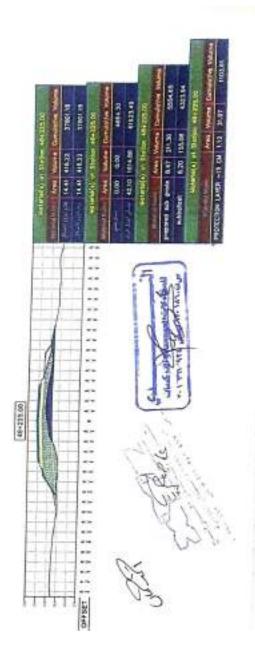

باعتماد الكميات المنفذة الخاصبة بشركة : التدى للمقاولات العمومية والتركيبات

| ملاحظات                               | الكمية بالمتر<br>المكعب | التصنيف                                                   | الى المحطة<br>رقم | من المحطة<br>رقم | e |
|---------------------------------------|-------------------------|-----------------------------------------------------------|-------------------|------------------|---|
| كمية اجمالية بدون<br>تصنيف الاجهادات  | 155,068                 | اعمال حفر شامل حفر لزوم<br>الاحلال                        |                   |                  | 1 |
| كمية اجمالية بدون<br>حساب مسافة الثقل | 179512.06               | اعمال ردم                                                 |                   |                  | - |
|                                       | 16405.05                | اعمال الأساس المساعد<br>(prepared sub-grade)              |                   |                  | 3 |
|                                       | 11924.67                | sub-ballast اعمال الأساس                                  | 49+500            | 47+500           | L |
|                                       | 8410.07                 | اعمال إحلال سن ۱+۲+رمل<br>للبريخ ارقام ۹۳۰+۷۷ -<br>٤٩+۲۲۰ |                   | -                | 5 |
|                                       | 1661                    | اعمال فُرش چیوجرید ذات<br>فُوه شد ۳۰ biaxial              |                   |                  | 6 |

ملاحظات :-

كمية أجمالية من بداية العمل حتى تاريخه

مهندس الهينة استشارى س الشركة المنفذة العندة 1/ocogcatt ali للمقاء لات العه ----14.12 Jane 19-147.000

اعمال الجسر الآراي لمشروع القطار السريع ( قطاع العين السخنه ) في المسافة من المحطه. - - - 40 كم الي المحطه- - 4+0 كم يطول Y كم ( الالجافين )