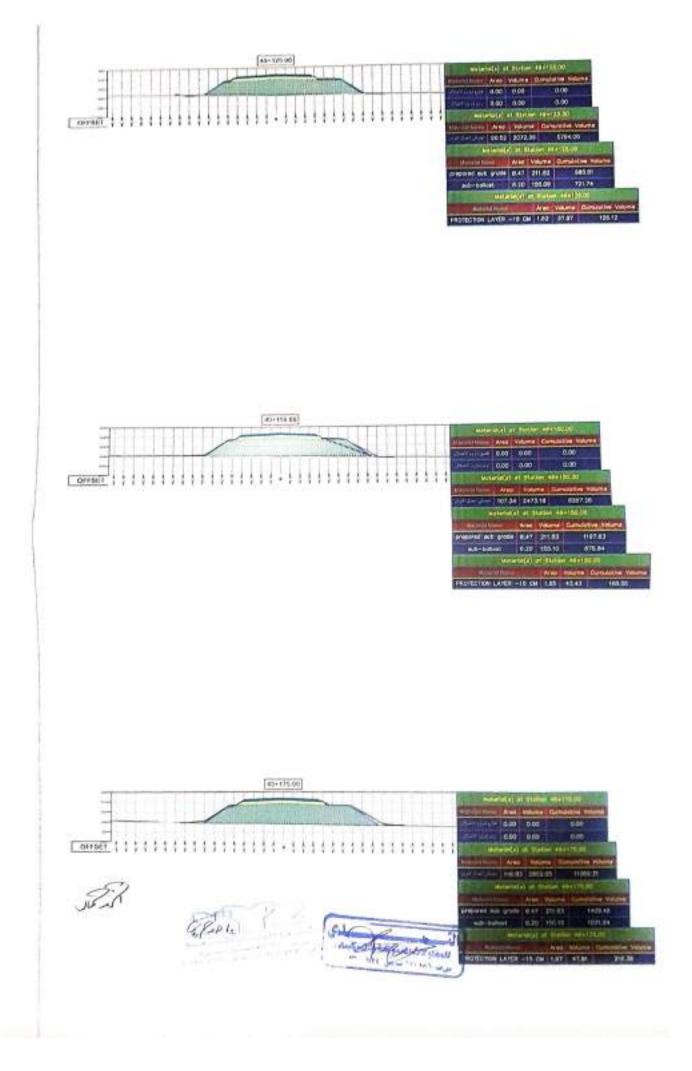

### محضر اعتماد حصر كميات

والنظل البرى

Y . YT\_0 \_ A التاريخ:

اسم المشروع : مشروع القطار السريع (العين السخنة - العلمين)

قامت شركة اكس واي زد (XYZ) للأعمال المساحية ( استشارى الاعمال المساحية لهيئة الطرق والكبارى )

باعتماد الكميات المنفذة الخاصبة بشركة : التدى للمقاولات العمومية والتركيبات

| ملاحظات                               | الكمية بالمتر<br>المكعب | التصنيف                                                   | الى المحطة<br>رقم | من المحطة<br>رقم | e |
|---------------------------------------|-------------------------|-----------------------------------------------------------|-------------------|------------------|---|
| كمية اجمالية بدون<br>تصنيف الاجهادات  | 155,068                 | اعمال حفر شامل حفر لزوم<br>الاحلال                        |                   |                  | 1 |
| كمية اجمالية بدون<br>حساب مسافة الثقل | 179512.06               | اعمال ردم                                                 |                   |                  | - |
|                                       | 16405.05                | اعمال الأساس المساعد<br>(prepared sub-grade)              |                   |                  | 3 |
|                                       | 11924.67                | sub-ballast اعمال الأساس                                  | 49+500            | 47+500           | L |
|                                       | 8410.07                 | اعمال إحلال سن ۱+۲+رمل<br>للبريخ ارقام ۹۳۰+۷۷ -<br>٤٩+۲۲۰ |                   | -                | 5 |
|                                       | 1661                    | اعمال فُرش چیوجرید ذات<br>فُوه شد ۳۰ biaxial              |                   |                  | 6 |

ملاحظات :-

كمية أجمالية من بداية العمل حتى تاريخه

مهندس الهينة استشارى س الشركة المنفذة العندة 1/ocogcatt ali للمقاء لات العه ----14.12 Jane 19-147.000

اعمال الجسر الآراي لمشروع القطار السريع ( قطاع العين السخنه ) في المسافة من المحطه. - - - 40 كم الي المحطه- - 4+0 كم يطول Y كم ( الالجافين )