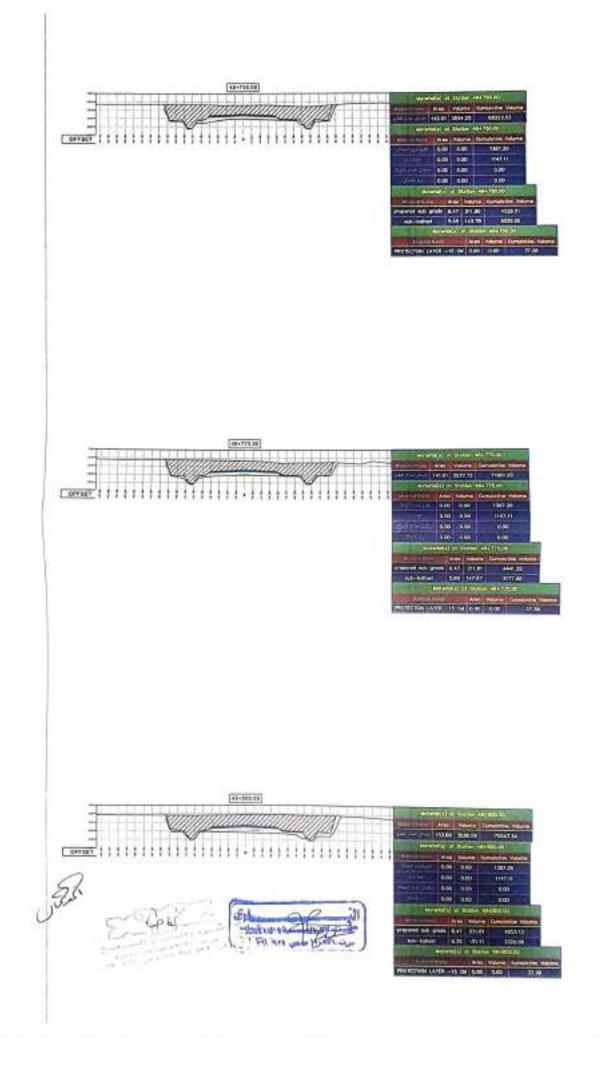

باعتماد الكميات المنفذة الخاصبة بشركة : التدى للمقاولات العمومية والتركيبات

| ملاحظات                               | الكمية بالمتر<br>المكعب | التصنيف                                                   | الى المحطة<br>رقم | من المحطة<br>رقم | e |
|---------------------------------------|-------------------------|-----------------------------------------------------------|-------------------|------------------|---|
| كمية اجمالية بدون<br>تصنيف الاجهادات  | 155,068                 | اعمال حفر شامل حفر لزوم<br>الاحلال                        |                   |                  | 1 |
| كمية اجمالية بدون<br>حساب مسافة الثقل | 179512.06               | اعمال ردم                                                 |                   |                  | - |
|                                       | 16405.05                | اعمال الأساس المساعد<br>(prepared sub-grade)              |                   |                  | 3 |
|                                       | 11924.67                | sub-ballast اعمال الأساس                                  | 49+500            | 47+500           | L |
|                                       | 8410.07                 | اعمال إحلال سن ۱+۲+رمل<br>للبريخ ارقام ۹۳۰+۷۷ -<br>٤٩+۲۲۰ |                   | -                | 5 |
|                                       | 1661                    | اعمال فُرش چیوجرید ذات<br>فُوه شد ۳۰ biaxial              |                   |                  | 6 |

ملاحظات :-

كمية أجمالية من بداية العمل حتى تاريخه

مهندس الهينة استشارى س الشركة المنفذة العندة 1/ocogcatt ali للمقاء لات العه ----14.12 Jane 19-147.000

اعمال الجسر الآراي لمشروع القطار السريع ( قطاع العين السخنه ) في المسافة من المحطه. - - - 40 كم الي المحطه- - 4+0 كم يطول Y كم ( الالجافين )