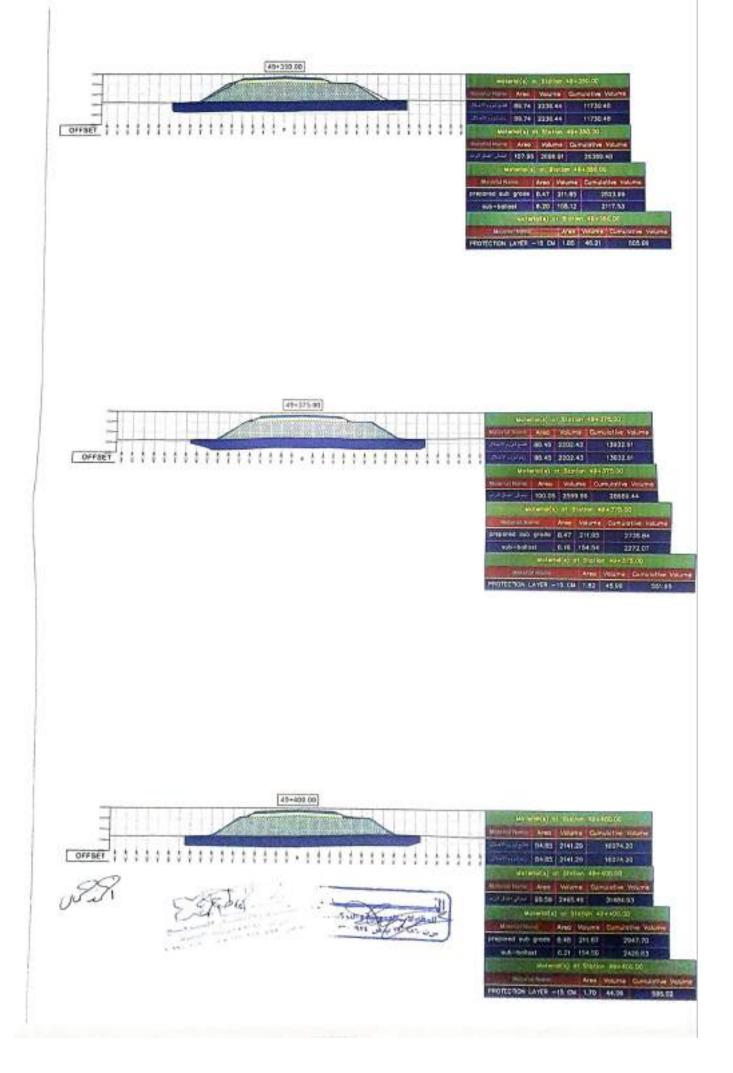

### محضر اعتماد حصر كميات

والنظل البرى

Y . YT\_0 \_ A التاريخ:

اسم المشروع : مشروع القطار السريع (العين السخنة - العلمين)

قامت شركة اكس واي زد (XYZ) للأعمال المساحية ( استشارى الاعمال المساحية لهيئة الطرق والكبارى )

باعتماد الكميات المنفذة الخاصبة بشركة : التدى للمقاولات العمومية والتركيبات

| ملاحظات                               | الكمية بالمتر<br>المكعب | التصنيف                                                   | الى المحطة<br>رقم | من المحطة<br>رقم | e |
|---------------------------------------|-------------------------|-----------------------------------------------------------|-------------------|------------------|---|
| كمية اجمالية بدون<br>تصنيف الاجهادات  | 155,068                 | اعمال حفر شامل حفر لزوم<br>الاحلال                        |                   |                  | 1 |
| كمية اجمالية بدون<br>حساب مسافة الثقل | 179512.06               | اعمال ردم                                                 |                   |                  | - |
|                                       | 16405.05                | اعمال الأساس المساعد<br>(prepared sub-grade)              |                   |                  | 3 |
|                                       | 11924.67                | sub-ballast اعمال الأساس                                  | 49+500            | 47+500           | L |
|                                       | 8410.07                 | اعمال إحلال سن ۱+۲+رمل<br>للبريخ ارقام ۹۳۰+۷۷ -<br>٤٩+۲۲۰ |                   | -                | 5 |
|                                       | 1661                    | اعمال فُرش چیوجرید ذات<br>فُوه شد ۳۰ biaxial              |                   |                  | 6 |

ملاحظات :-

كمية أجمالية من بداية العمل حتى تاريخه

مهندس الهينة استشارى س الشركة المنفذة العندة 1/ocogcatt ali للمقاء لات العه ----14.12 Jane 19-147.000

اعمال الجسر الآراي لمشروع القطار السريع ( قطاع العين السخنه ) في المسافة من المحطه. - - - 40 كم الي المحطه- - 4+0 كم يطول Y كم ( الالجافين )