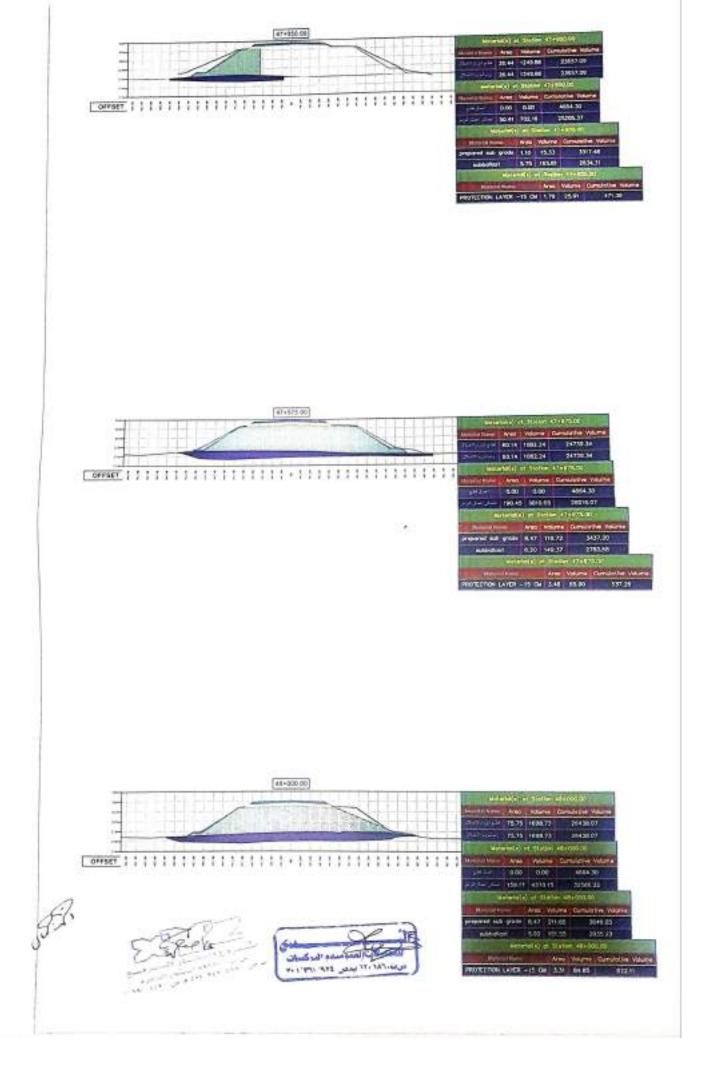

باعتماد الكميات المنفذة الخاصبة بشركة : التدى للمقاولات العمومية والتركيبات

| ملاحظات                               | الكمية بالمتر<br>المكعب | التصنيف                                                   | الى المحطة<br>رقم | من المحطة<br>رقم | e |
|---------------------------------------|-------------------------|-----------------------------------------------------------|-------------------|------------------|---|
| كمية اجمالية بدون<br>تصنيف الاجهادات  | 155,068                 | اعمال حفر شامل حفر لزوم<br>الاحلال                        |                   |                  | 1 |
| كمية اجمالية بدون<br>حساب مسافة الثقل | 179512.06               | اعمال ردم                                                 |                   |                  | - |
|                                       | 16405.05                | اعمال الأساس المساعد<br>(prepared sub-grade)              |                   |                  | 3 |
|                                       | 11924.67                | sub-ballast اعمال الأساس                                  | 49+500            | 47+500           | L |
|                                       | 8410.07                 | اعمال إحلال سن ۱+۲+رمل<br>للبريخ ارقام ۹۳۰+۷۷ -<br>٤٩+۲۲۰ |                   | -                | 5 |
|                                       | 1661                    | اعمال فُرش چیوجرید ذات<br>فُوه شد ۳۰ biaxial              |                   |                  | 6 |

ملاحظات :-

كمية أجمالية من بداية العمل حتى تاريخه

مهندس الهينة استشارى س الشركة المنفذة العندة 1/ocogcatt ali للمقاء لات العه ----14.12 Jane 19-147.000

اعمال الجسر الآراي لمشروع القطار السريع ( قطاع العين السخنه ) في المسافة من المحطه. - - - 40 كم الي المحطه- - 4+0 كم يطول Y كم ( الالجافين )