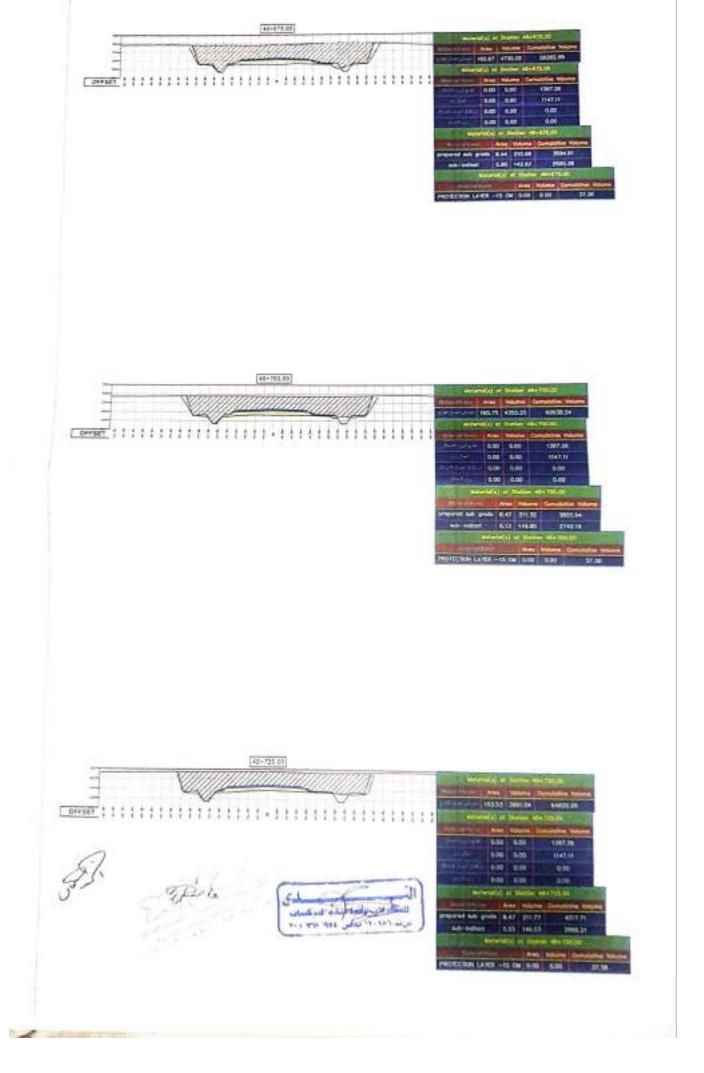

باعتماد الكميات المنفذة الخاصبة بشركة : التدى للمقاولات العمومية والتركيبات

| ملاحظات                               | الكمية بالمتر<br>المكعب | التصنيف                                                   | الى المحطة<br>رقم | من المحطة<br>رقم | e |
|---------------------------------------|-------------------------|-----------------------------------------------------------|-------------------|------------------|---|
| كمية اجمالية بدون<br>تصنيف الاجهادات  | 155,068                 | اعمال حفر شامل حفر لزوم<br>الاحلال                        |                   |                  | 1 |
| كمية اجمالية بدون<br>حساب مسافة الثقل | 179512.06               | اعمال ردم                                                 |                   |                  | - |
|                                       | 16405.05                | اعمال الأساس المساعد<br>(prepared sub-grade)              |                   |                  | 3 |
|                                       | 11924.67                | sub-ballast اعمال الأساس                                  | 49+500            | 47+500           | L |
|                                       | 8410.07                 | اعمال إحلال سن ۱+۲+رمل<br>للبريخ ارقام ۹۳۰+۷۷ -<br>٤٩+۲۲۰ |                   | -                | 5 |
|                                       | 1661                    | اعمال فُرش چیوجرید ذات<br>فُوه شد ۳۰ biaxial              |                   |                  | 6 |

ملاحظات :-

كمية أجمالية من بداية العمل حتى تاريخه

مهندس الهينة استشارى س الشركة المنفذة العندة 1/ocogcatt ali للمقاء لات العه ----14.12 Jane 19-147.000

اعمال الجسر الآراي لمشروع القطار السريع ( قطاع العين السخنه ) في المسافة من المحطه. - - - 40 كم الي المحطه- - 4+0 كم يطول Y كم ( الالجافين )