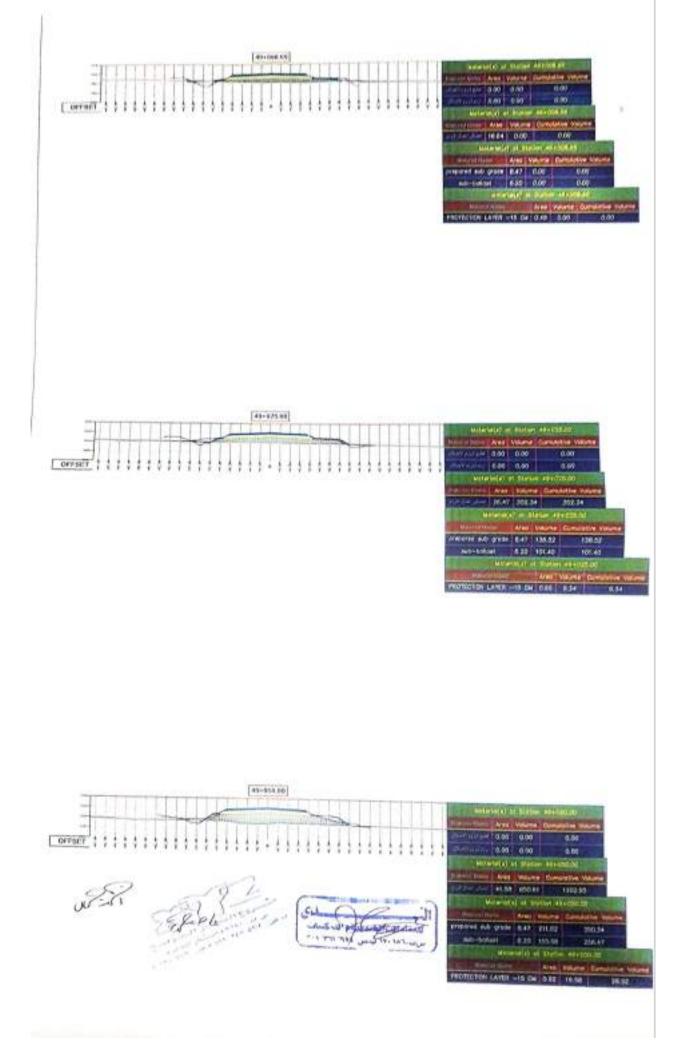

باعتماد الكميات المنفذة الخاصبة بشركة : التدى للمقاولات العمومية والتركيبات

| ملاحظات                               | الكمية بالمتر<br>المكعب | التصنيف                                                   | الى المحطة<br>رقم | من المحطة<br>رقم | e |
|---------------------------------------|-------------------------|-----------------------------------------------------------|-------------------|------------------|---|
| كمية اجمالية بدون<br>تصنيف الاجهادات  | 155,068                 | اعمال حفر شامل حفر لزوم<br>الاحلال                        |                   |                  | 1 |
| كمية اجمالية بدون<br>حساب مسافة الثقل | 179512.06               | اعمال ردم                                                 |                   |                  | - |
|                                       | 16405.05                | اعمال الأساس المساعد<br>(prepared sub-grade)              |                   |                  | 3 |
|                                       | 11924.67                | sub-ballast اعمال الأساس                                  | 49+500            | 47+500           | L |
|                                       | 8410.07                 | اعمال إحلال سن ۱+۲+رمل<br>للبريخ ارقام ۹۳۰+۷۷ -<br>٤٩+۲۲۰ |                   | -                | 5 |
|                                       | 1661                    | اعمال فُرش چیوجرید ذات<br>فُوه شد ۳۰ biaxial              |                   |                  | 6 |

ملاحظات :-

كمية أجمالية من بداية العمل حتى تاريخه

مهندس الهينة استشارى س الشركة المنفذة العندة 1/ocogcatt ali للمقاء لات العه ----14.12 Jane 19-147.000

اعمال الجسر الآراي لمشروع القطار السريع ( قطاع العين السخنه ) في المسافة من المحطه. - - - 40 كم الي المحطه- - 4+0 كم يطول Y كم ( الالجافين )