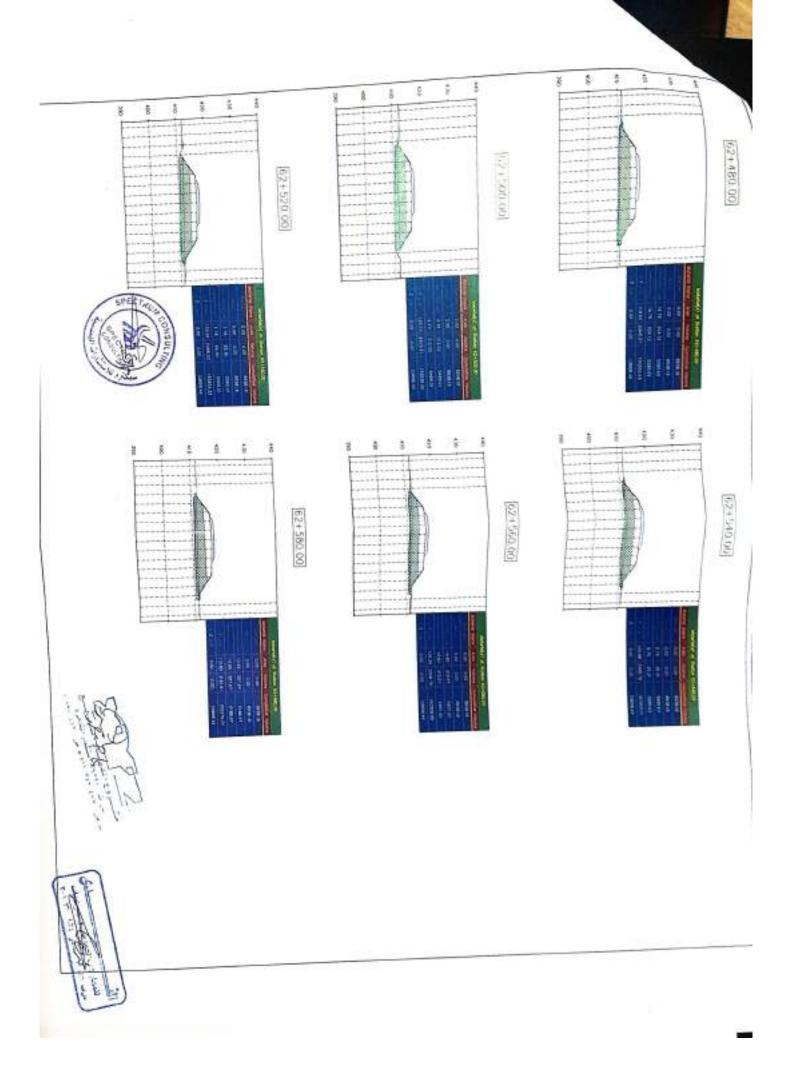

## صلية : تنفيذ الجس الترابي و الأصال السناعية بقطاع الماسسة الإدارية ضمن مشروع إنشاء القطار الكهرياتي السريم (العين السمنة، الماسية الإدارية، العلين، سطروح) لتنفيذ المسافة من الكم ٥٠,٥٠ الي الكم ٥٩,٥٠ يطول ٢ كم الإتجاهين.

### تتفيذ : شركة الندي للمقاولات الممومية والتركيبات عن المده من بده العمل الى ٨ / ٥ / ٢٠٢٣.

| ٢. ٢١ / ٦ / ٢ . ٢ | ( 4.43 / 4.4. / | العقدرةم ( t ، ٥ / |
|-------------------|-----------------|--------------------|
|-------------------|-----------------|--------------------|

باعتماد الكميات المنفذة الخاصبة بشركة : التدى للمقاولات العمومية والتركيبات

| ملاحظات                               | الكمية بالمتر<br>المكعب | التصنيف                                                   | الى المحطة<br>رقم | من المحطة<br>رقم | e |
|---------------------------------------|-------------------------|-----------------------------------------------------------|-------------------|------------------|---|
| كمية اجمالية بدون<br>تصنيف الاجهادات  | 155,068                 | اعمال حفر شامل حفر لزوم<br>الاحلال                        |                   |                  | 1 |
| كمية اجمالية بدون<br>حساب مسافة الثقل | 179512.06               | اعمال ردم                                                 |                   |                  | - |
|                                       | 16405.05                | اعمال الأساس المساعد<br>(prepared sub-grade)              |                   |                  | 3 |
|                                       | 11924.67                | sub-ballast اعمال الأساس                                  | 49+500            | 47+500           | L |
|                                       | 8410.07                 | اعمال إحلال سن ۱+۲+رمل<br>للبريخ ارقام ۹۳۰+۷۷ -<br>٤٩+۲۲۰ |                   | -                | 5 |
|                                       | 1661                    | اعمال فُرش چیوجرید ذات<br>فُوه شد ۳۰ biaxial              |                   |                  | 6 |

ملاحظات :-

كمية أجمالية من بداية العمل حتى تاريخه

مهندس الهينة استشارى س الشركة المنفذة العندة 1/ocogcatt ali للمقاء لات العه ----14.12 Jane 19-147.000

اعمال الجسر الآراي لمشروع القطار السريع ( قطاع العين السخنه ) في المسافة من المحطه. - - - 40 كم الي المحطه- - 4+0 كم يطول Y كم ( الالجافين )