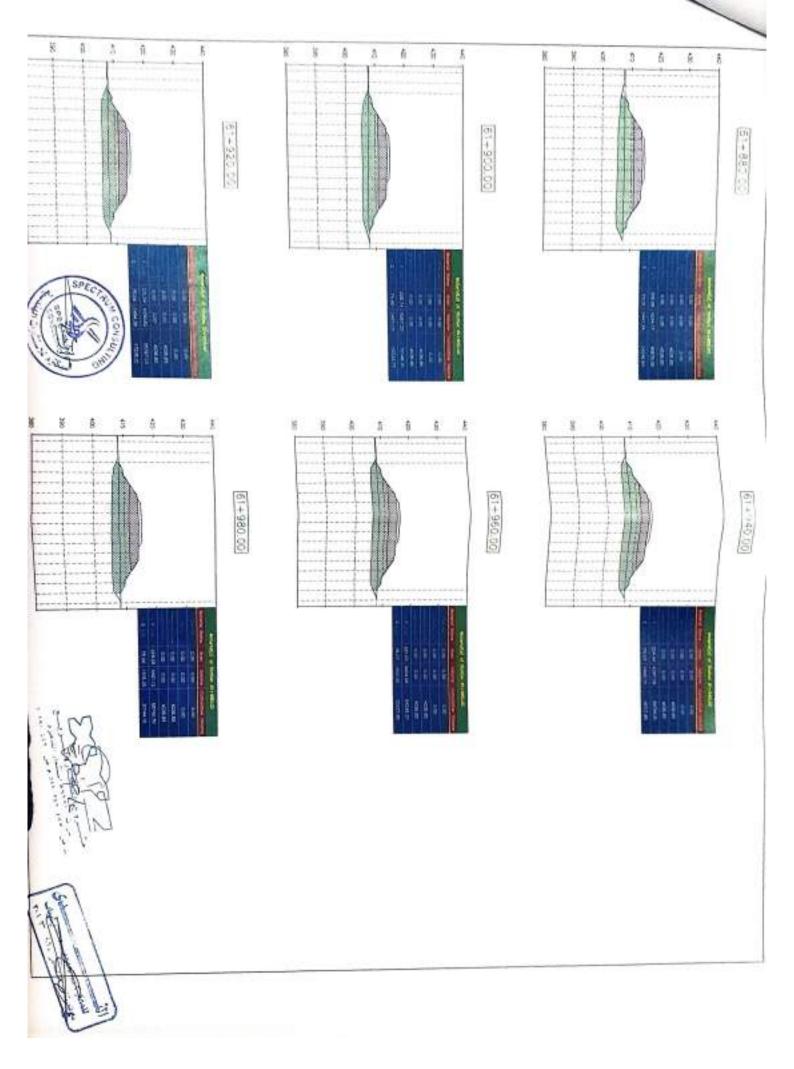

## صلية : تنفيذ الجس الترابي و الأصال السناعية بقطاع الماسسة الإدارية ضمن مشروع إنشاء القطار الكهرياتي السريم (العين السمنة، الماسية الإدارية، العلين، سطروح) لتنفيذ المسافة من الكم ٥٠,٥٠ الي الكم ٥٩,٥٠ يطول ٢ كم الإتجاهين.

### تتفيذ : شركة الندي للمقاولات الممومية والتركيبات عن المده من بده العمل الى ٨ / ٥ / ٢٠٢٣.

| ٢. ٢١ / ٦ / ٢ . ٢ | ( 4.43 / 4.4. / | العقدرةم ( t ، ٥ / |
|-------------------|-----------------|--------------------|
|-------------------|-----------------|--------------------|

باعتماد الكميات المنفذة الخاصبة بشركة : التدى للمقاولات العمومية والتركيبات

| ملاحظات                               | الكمية بالمتر<br>المكعب | التصنيف                                                   | الى المحطة<br>رقم | من المحطة<br>رقم | e |
|---------------------------------------|-------------------------|-----------------------------------------------------------|-------------------|------------------|---|
| كمية اجمالية بدون<br>تصنيف الاجهادات  | 155,068                 | اعمال حفر شامل حفر لزوم<br>الاحلال                        |                   |                  | 1 |
| كمية اجمالية بدون<br>حساب مسافة الثقل | 179512.06               | اعمال ردم                                                 |                   |                  | - |
|                                       | 16405.05                | اعمال الأساس المساعد<br>(prepared sub-grade)              |                   |                  | 3 |
|                                       | 11924.67                | sub-ballast اعمال الأساس                                  | 49+500            | 47+500           | L |
|                                       | 8410.07                 | اعمال إحلال سن ۱+۲+رمل<br>للبريخ ارقام ۹۳۰+۷۷ -<br>٤٩+۲۲۰ |                   | -                | 5 |
|                                       | 1661                    | اعمال فُرش چیوجرید ذات<br>فُوه شد ۳۰ biaxial              |                   |                  | 6 |

ملاحظات :-

كمية أجمالية من بداية العمل حتى تاريخه

مهندس الهينة استشارى س الشركة المنفذة العندة 1/ocogcatt ali للمقاء لات العه ----14.12 Jane 19-147.000

اعمال الجسر الآراي لمشروع القطار السريع ( قطاع العين السخنه ) في المسافة من المحطه. - - - 40 كم الي المحطه- - 4+0 كم يطول Y كم ( الالجافين )