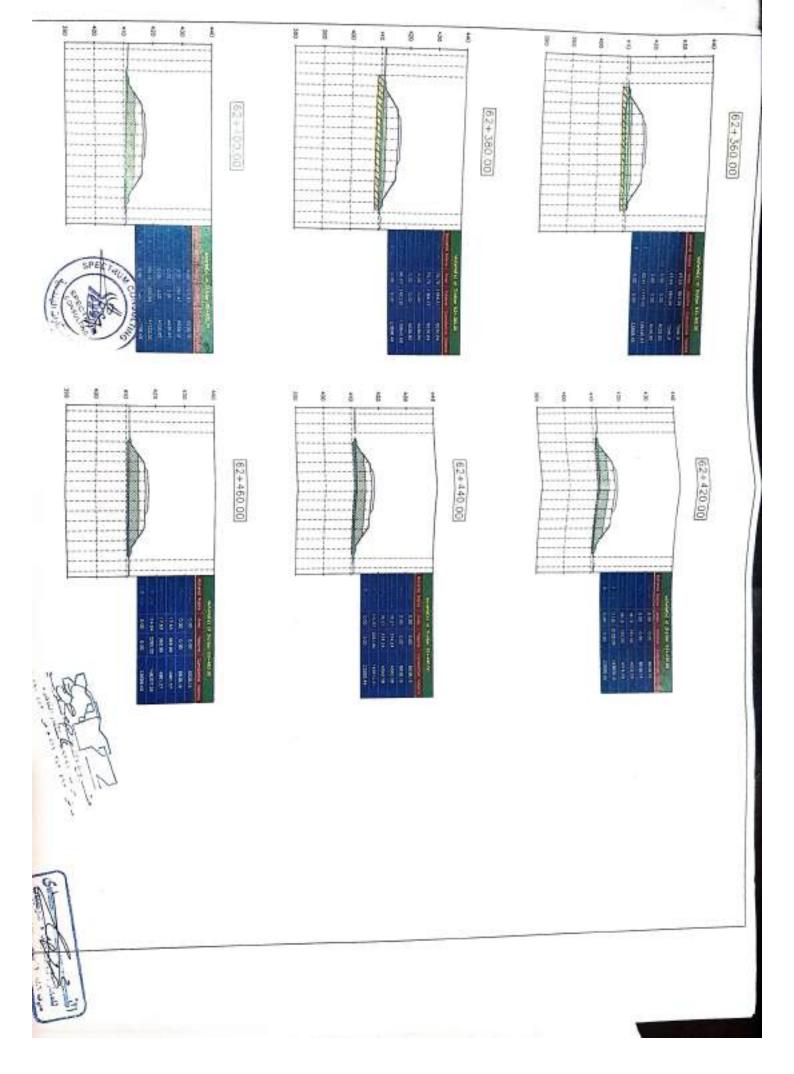

## صلية : تنفيذ الجس الترابي و الأصال السناعية بقطاع الماسسة الإدارية ضمن مشروع إنشاء القطار الكهرياتي السريم (العين السمنة، الماسية الإدارية، العلين، سطروح) لتنفيذ المسافة من الكم ٥٠,٥٠ الي الكم ٥٩,٥٠ يطول ٢ كم الإتجاهين.

### تتفيذ : شركة الندي للمقاولات الممومية والتركيبات عن المده من بده العمل الى ٨ / ٥ / ٢٠٢٣.

| ٢. ٢١ / ٦ / ٢ . ٢ | ( 4.43 / 4.4. / | العقدرةم ( t ، ٥ / |
|-------------------|-----------------|--------------------|
|-------------------|-----------------|--------------------|

باعتماد الكميات المنفذة الخاصبة بشركة : التدى للمقاولات العمومية والتركيبات

| ملاحظات                               | الكمية بالمتر<br>المكعب | التصنيف                                                   | الى المحطة<br>رقم | من المحطة<br>رقم | e |
|---------------------------------------|-------------------------|-----------------------------------------------------------|-------------------|------------------|---|
| كمية اجمالية بدون<br>تصنيف الاجهادات  | 155,068                 | اعمال حفر شامل حفر لزوم<br>الاحلال                        |                   |                  | 1 |
| كمية اجمالية بدون<br>حساب مسافة الثقل | 179512.06               | اعمال ردم                                                 |                   |                  | - |
|                                       | 16405.05                | اعمال الأساس المساعد<br>(prepared sub-grade)              |                   |                  | 3 |
|                                       | 11924.67                | sub-ballast اعمال الأساس                                  | 49+500            | 47+500           | L |
|                                       | 8410.07                 | اعمال إحلال سن ۱+۲+رمل<br>للبريخ ارقام ۹۳۰+۷۷ -<br>٤٩+۲۲۰ |                   | -                | 5 |
|                                       | 1661                    | اعمال فُرش چیوجرید ذات<br>فُوه شد ۳۰ biaxial              |                   |                  | 6 |

ملاحظات :-

كمية أجمالية من بداية العمل حتى تاريخه

مهندس الهينة استشارى س الشركة المنفذة العندة 1/ocogcatt ali للمقاء لات العه ----14.12 Jane 19-147.000

اعمال الجسر الآراي لمشروع القطار السريع ( قطاع العين السخنه ) في المسافة من المحطه. - - - 40 كم الي المحطه- - 4+0 كم يطول Y كم ( الالجافين )