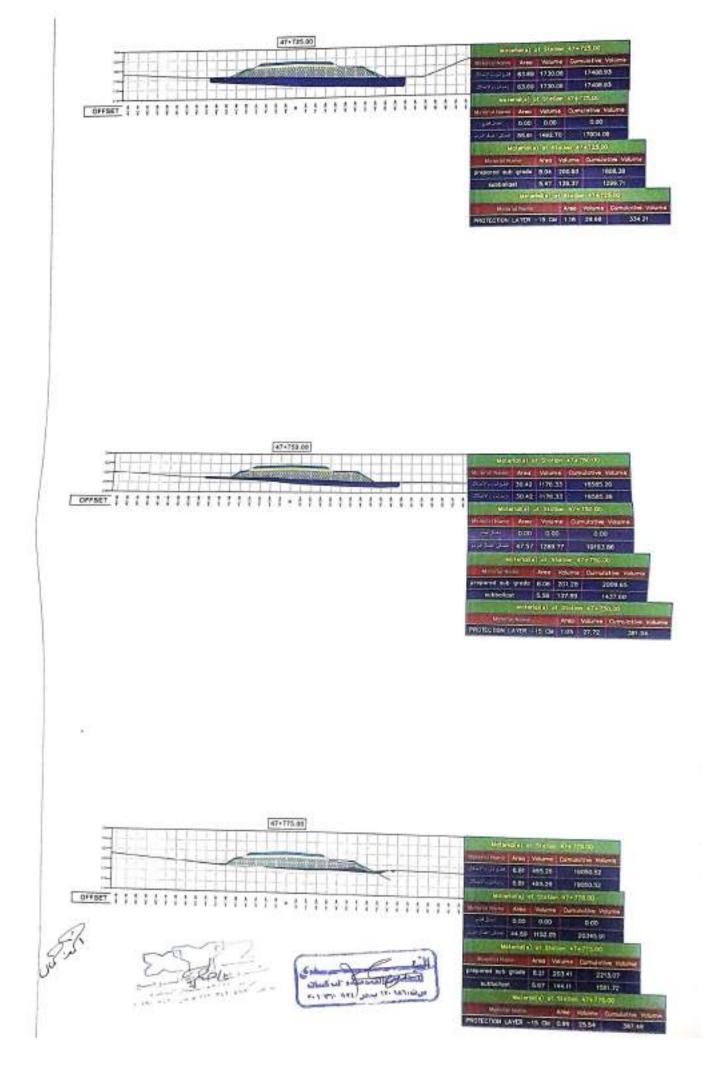

باعتماد الكميات المنفذة الخاصبة بشركة : التدى للمقاولات العمومية والتركيبات

| ملاحظات                               | الكمية بالمتر<br>المكعب | التصنيف                                                   | الى المحطة<br>رقم | من المحطة<br>رقم | e |
|---------------------------------------|-------------------------|-----------------------------------------------------------|-------------------|------------------|---|
| كمية اجمالية بدون<br>تصنيف الاجهادات  | 155,068                 | اعمال حفر شامل حفر لزوم<br>الاحلال                        |                   |                  | 1 |
| كمية اجمالية بدون<br>حساب مسافة الثقل | 179512.06               | اعمال ردم                                                 |                   |                  | - |
|                                       | 16405.05                | اعمال الأساس المساعد<br>(prepared sub-grade)              |                   |                  | 3 |
|                                       | 11924.67                | sub-ballast اعمال الأساس                                  | 49+500            | 47+500           | L |
|                                       | 8410.07                 | اعمال إحلال سن ۱+۲+رمل<br>للبريخ ارقام ۹۳۰+۷۷ -<br>٤٩+۲۲۰ |                   | -                | 5 |
|                                       | 1661                    | اعمال فُرش چیوجرید ذات<br>فُوه شد ۳۰ biaxial              |                   |                  | 6 |

ملاحظات :-

كمية أجمالية من بداية العمل حتى تاريخه

مهندس الهينة استشارى س الشركة المنفذة العندة 1/ocogcatt ali للمقاء لات العه ----14.12 Jane 19-147.000

اعمال الجسر الآراي لمشروع القطار السريع ( قطاع العين السخنه ) في المسافة من المحطه. - - - 40 كم الي المحطه- - 4+0 كم يطول Y كم ( الالجافين )