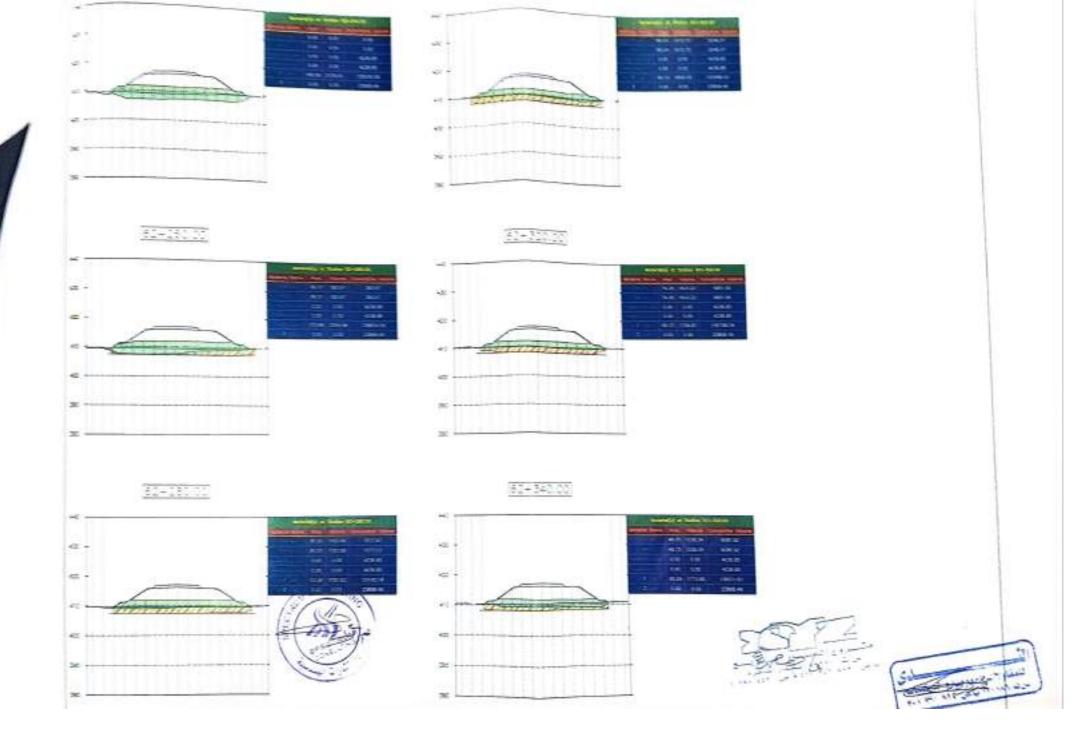

## صلية : تنفيذ الجس الترابي و الأصال السناعية بقطاع الماسسة الإدارية ضمن مشروع إنشاء القطار الكهرياتي السريم (العين السمنة، الماسية الإدارية، العلين، سطروح) لتنفيذ المسافة من الكم ٥٠,٥٠ الي الكم ٥٩,٥٠ يطول ٢ كم الإتجاهين.

### تتفيذ : شركة الندي للمقاولات الممومية والتركيبات عن المده من بده العمل الى ٨ / ٥ / ٢٠٢٣.

| ٢. ٢١ / ٦ / ٢ . ٢ | ( 4.43 / 4.4. / | العقدرةم ( t ، ٥ / |
|-------------------|-----------------|--------------------|
|-------------------|-----------------|--------------------|

باعتماد الكميات المنفذة الخاصبة بشركة : التدى للمقاولات العمومية والتركيبات

| ملاحظات                               | الكمية بالمتر<br>المكعب | التصنيف                                                   | الى المحطة<br>رقم | من المحطة<br>رقم | e |
|---------------------------------------|-------------------------|-----------------------------------------------------------|-------------------|------------------|---|
| كمية اجمالية بدون<br>تصنيف الاجهادات  | 155,068                 | اعمال حفر شامل حفر لزوم<br>الاحلال                        |                   |                  | 1 |
| كمية اجمالية بدون<br>حساب مسافة الثقل | 179512.06               | اعمال ردم                                                 |                   |                  | - |
|                                       | 16405.05                | اعمال الأساس المساعد<br>(prepared sub-grade)              |                   |                  | 3 |
|                                       | 11924.67                | sub-ballast اعمال الأساس                                  | 49+500            | 47+500           | L |
|                                       | 8410.07                 | اعمال إحلال سن ۱+۲+رمل<br>للبريخ ارقام ۹۳۰+۷۷ -<br>٤٩+۲۲۰ |                   | -                | 5 |
|                                       | 1661                    | اعمال فُرش چیوجرید ذات<br>فُوه شد ۳۰ biaxial              |                   |                  | 6 |

ملاحظات :-

كمية أجمالية من بداية العمل حتى تاريخه

مهندس الهينة استشارى س الشركة المنفذة العندة 1/ocogcatt ali للمقاء لات العه ----14.12 Jane 19-147.000

اعمال الجسر الآراي لمشروع القطار السريع ( قطاع العين السخنه ) في المسافة من المحطه. - - - 40 كم الي المحطه- - 4+0 كم يطول Y كم ( الالجافين )