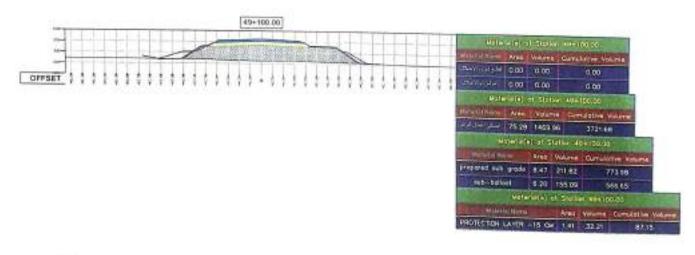

باعتماد الكميات المنفذة الخاصبة بشركة : التدى للمقاولات العمومية والتركيبات

| ملاحظات                               | الكمية بالمتر<br>المكعب | التصنيف                                                   | الى المحطة<br>رقم | من المحطة<br>رقم | e |
|---------------------------------------|-------------------------|-----------------------------------------------------------|-------------------|------------------|---|
| كمية اجمالية بدون<br>تصنيف الاجهادات  | 155,068                 | اعمال حفر شامل حفر لزوم<br>الاحلال                        |                   |                  | 1 |
| كمية اجمالية بدون<br>حساب مسافة الثقل | 179512.06               | اعمال ردم                                                 |                   |                  | - |
|                                       | 16405.05                | اعمال الأساس المساعد<br>(prepared sub-grade)              |                   |                  | 3 |
|                                       | 11924.67                | sub-ballast اعمال الأساس                                  | 49+500            | 47+500           | L |
|                                       | 8410.07                 | اعمال إحلال سن ۱+۲+رمل<br>للبريخ ارقام ۹۳۰+۷۷ -<br>٤٩+۲۲۰ |                   | -                | 5 |
|                                       | 1661                    | اعمال فُرش چیوجرید ذات<br>فُوه شد ۳۰ biaxial              |                   |                  | 6 |

ملاحظات :-

كمية أجمالية من بداية العمل حتى تاريخه

مهندس الهينة استشارى س الشركة المنفذة العندة 1/ocogcatt ali للمقاء لات العه ----14.12 Jane 19-147.000

اعمال الجسر الآراي لمشروع القطار السريع ( قطاع العين السخنه ) في المسافة من المحطه. - - - 40 كم الي المحطه- - 4+0 كم يطول Y كم ( الالجافين )