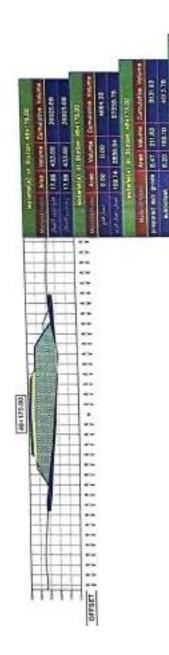

باعتماد الكميات المنفذة الخاصبة بشركة : التدى للمقاولات العمومية والتركيبات

| ملاحظات                               | الكمية بالمتر<br>المكعب | التصنيف                                                   | الى المحطة<br>رقم | من المحطة<br>رقم | e |
|---------------------------------------|-------------------------|-----------------------------------------------------------|-------------------|------------------|---|
| كمية اجمالية بدون<br>تصنيف الاجهادات  | 155,068                 | اعمال حفر شامل حفر لزوم<br>الاحلال                        |                   |                  | 1 |
| كمية اجمالية بدون<br>حساب مسافة الثقل | 179512.06               | اعمال ردم                                                 |                   |                  | - |
|                                       | 16405.05                | اعمال الأساس المساعد<br>(prepared sub-grade)              |                   |                  | 3 |
|                                       | 11924.67                | sub-ballast اعمال الأساس                                  | 49+500            | 47+500           | L |
|                                       | 8410.07                 | اعمال إحلال سن ۱+۲+رمل<br>للبريخ ارقام ۹۳۰+۷۷ -<br>٤٩+۲۲۰ |                   | -                | 5 |
|                                       | 1661                    | اعمال فُرش چیوجرید ذات<br>فُوه شد ۳۰ biaxial              |                   |                  | 6 |

ملاحظات :-

كمية أجمالية من بداية العمل حتى تاريخه

مهندس الهينة استشارى س الشركة المنفذة العندة 1/ocogcatt ali للمقاء لات العه ----14.12 Jane 19-147.000

اعمال الجسر الآراي لمشروع القطار السريع ( قطاع العين السخنه ) في المسافة من المحطه. - - - 40 كم الي المحطه- - 4+0 كم يطول Y كم ( الالجافين )