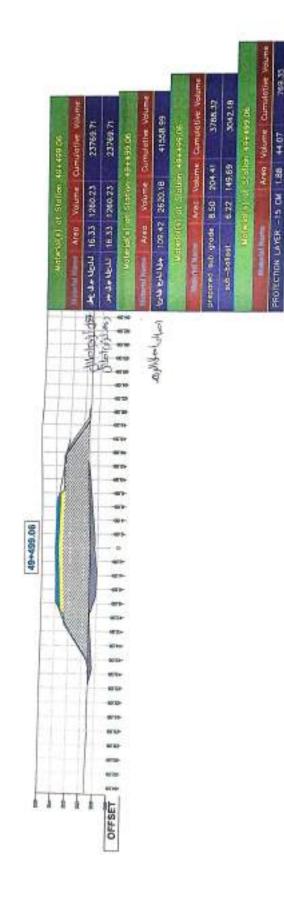

باعتماد الكميات المنفذة الخاصبة بشركة : التدى للمقاولات العمومية والتركيبات

| ملاحظات                               | الكمية بالمتر<br>المكعب | التصنيف                                                   | الى المحطة<br>رقم | من المحطة<br>رقم | e |
|---------------------------------------|-------------------------|-----------------------------------------------------------|-------------------|------------------|---|
| كمية اجمالية بدون<br>تصنيف الاجهادات  | 155,068                 | اعمال حفر شامل حفر لزوم<br>الاحلال                        |                   |                  | 1 |
| كمية اجمالية بدون<br>حساب مسافة الثقل | 179512.06               | اعمال ردم                                                 |                   |                  | - |
|                                       | 16405.05                | اعمال الأساس المساعد<br>(prepared sub-grade)              |                   |                  | 3 |
|                                       | 11924.67                | sub-ballast اعمال الأساس                                  | 49+500            | 47+500           | L |
|                                       | 8410.07                 | اعمال إحلال سن ۱+۲+رمل<br>للبريخ ارقام ۹۳۰+۷۷ -<br>٤٩+۲۲۰ |                   | -                | 5 |
|                                       | 1661                    | اعمال فُرش چیوجرید ذات<br>فُوه شد ۳۰ biaxial              |                   |                  | 6 |

ملاحظات :-

كمية أجمالية من بداية العمل حتى تاريخه

مهندس الهينة استشارى س الشركة المنفذة العندة 1/ocogcatt ali للمقاء لات العه ----14.12 Jane 19-147.000

اعمال الجسر الآراي لمشروع القطار السريع ( قطاع العين السخنه ) في المسافة من المحطه. - - - 40 كم الي المحطه- - 4+0 كم يطول Y كم ( الالجافين )