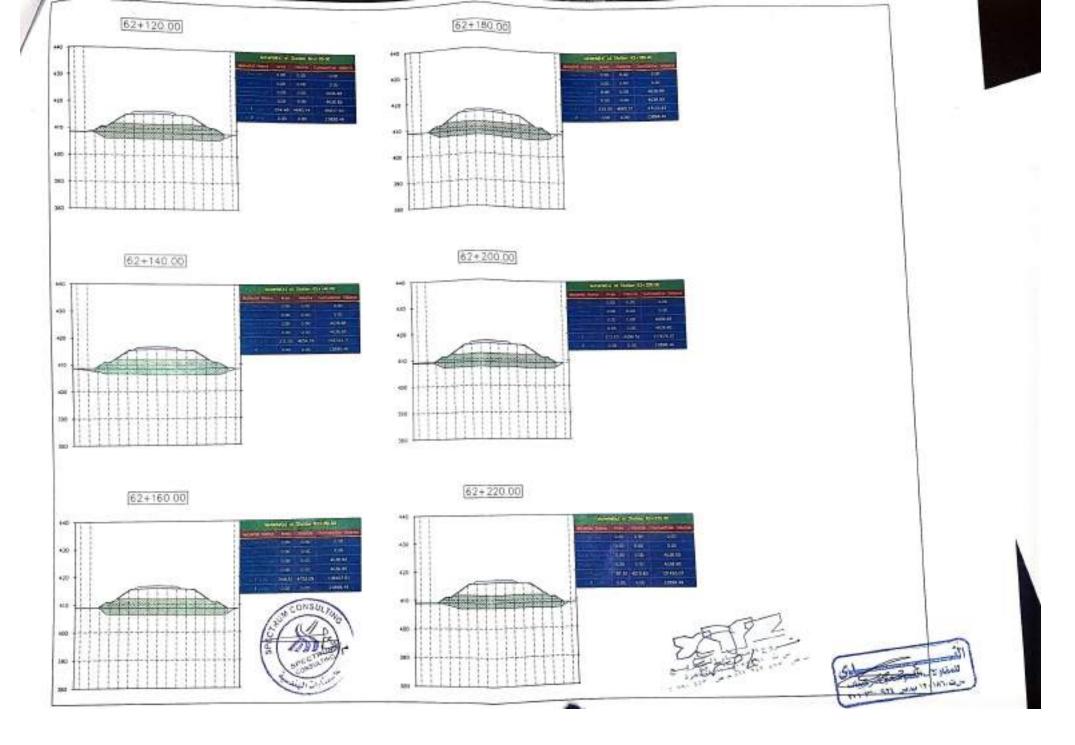

## صلية : تنفيذ الجس الترابي و الأصال السناعية بقطاع الماسسة الإدارية ضمن مشروع إنشاء القطار الكهرياتي السريم (العين السمنة، الماسية الإدارية، العلين، سطروح) لتنفيذ المسافة من الكم ٥٠,٥٠ الي الكم ٥٩,٥٠ يطول ٢ كم الإتجاهين.

### تتفيذ : شركة الندي للمقاولات الممومية والتركيبات عن المده من بده العمل الى ٨ / ٥ / ٢٠٢٣.

| ٢. ٢١ / ٦ / ٢ . ٢ | ( 4.43 / 4.4. / | العقدرةم ( t ، ٥ / |
|-------------------|-----------------|--------------------|
|-------------------|-----------------|--------------------|

باعتماد الكميات المنفذة الخاصبة بشركة : التدى للمقاولات العمومية والتركيبات

| ملاحظات                               | الكمية بالمتر<br>المكعب | التصنيف                                                   | الى المحطة<br>رقم | من المحطة<br>رقم | e |
|---------------------------------------|-------------------------|-----------------------------------------------------------|-------------------|------------------|---|
| كمية اجمالية بدون<br>تصنيف الاجهادات  | 155,068                 | اعمال حفر شامل حفر لزوم<br>الاحلال                        |                   |                  | 1 |
| كمية اجمالية بدون<br>حساب مسافة الثقل | 179512.06               | اعمال ردم                                                 |                   |                  | - |
|                                       | 16405.05                | اعمال الأساس المساعد<br>(prepared sub-grade)              |                   |                  | 3 |
|                                       | 11924.67                | sub-ballast اعمال الأساس                                  | 49+500            | 47+500           | L |
|                                       | 8410.07                 | اعمال إحلال سن ۱+۲+رمل<br>للبريخ ارقام ۹۳۰+۷۷ -<br>٤٩+۲۲۰ |                   | -                | 5 |
|                                       | 1661                    | اعمال فُرش چیوجرید ذات<br>فُوه شد ۳۰ biaxial              |                   |                  | 6 |

ملاحظات :-

كمية أجمالية من بداية العمل حتى تاريخه

مهندس الهينة استشارى س الشركة المنفذة العندة 1/ocogcatt ali للمقاء لات العه ----14.12 Jane 19-147.000

اعمال الجسر الآراي لمشروع القطار السريع ( قطاع العين السخنه ) في المسافة من المحطه. - - - 40 كم الي المحطه- - 4+0 كم يطول Y كم ( الالجافين )