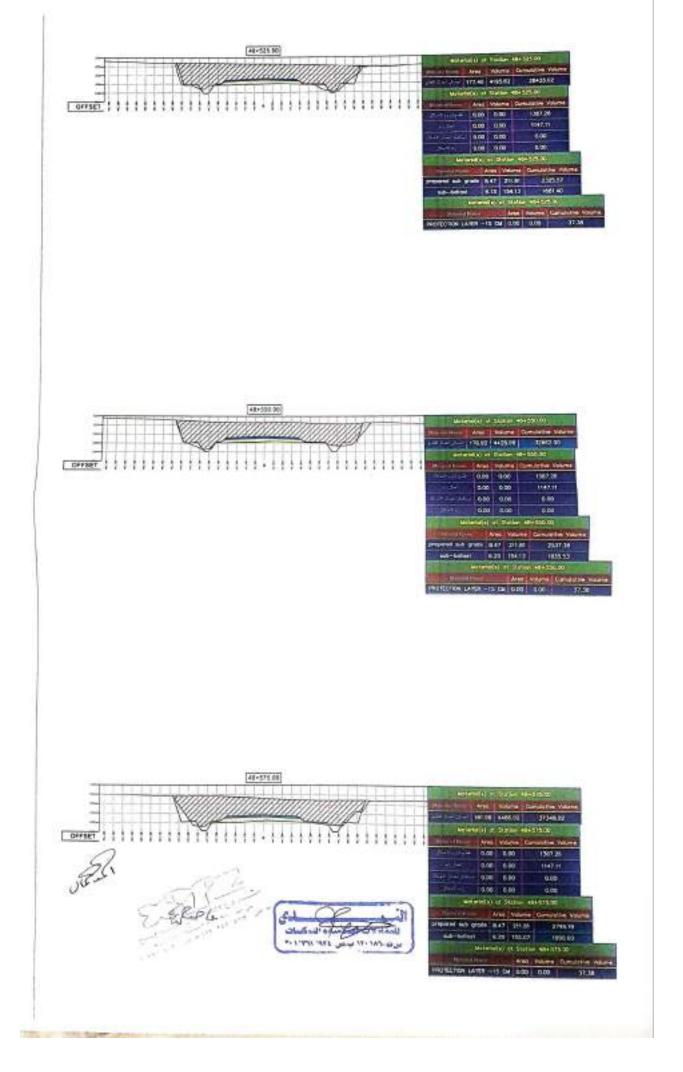

باعتماد الكميات المنفذة الخاصبة بشركة : التدى للمقاولات العمومية والتركيبات

| ملاحظات                               | الكمية بالمتر<br>المكعب | التصنيف                                                   | الى المحطة<br>رقم | من المحطة<br>رقم | e |
|---------------------------------------|-------------------------|-----------------------------------------------------------|-------------------|------------------|---|
| كمية اجمالية بدون<br>تصنيف الاجهادات  | 155,068                 | اعمال حفر شامل حفر لزوم<br>الاحلال                        |                   |                  | 1 |
| كمية اجمالية بدون<br>حساب مسافة الثقل | 179512.06               | اعمال ردم                                                 |                   |                  | - |
|                                       | 16405.05                | اعمال الأساس المساعد<br>(prepared sub-grade)              |                   |                  | 3 |
|                                       | 11924.67                | sub-ballast اعمال الأساس                                  | 49+500            | 47+500           | L |
|                                       | 8410.07                 | اعمال إحلال سن ۱+۲+رمل<br>للبريخ ارقام ۹۳۰+۷۷ -<br>٤٩+۲۲۰ |                   | -                | 5 |
|                                       | 1661                    | اعمال فُرش چیوجرید ذات<br>فُوه شد ۳۰ biaxial              |                   |                  | 6 |

ملاحظات :-

كمية أجمالية من بداية العمل حتى تاريخه

مهندس الهينة استشارى س الشركة المنفذة العندة 1/ocogcatt ali للمقاء لات العه ----14.12 Jane 19-147.000

اعمال الجسر الآراي لمشروع القطار السريع ( قطاع العين السخنه ) في المسافة من المحطه. - - - 40 كم الي المحطه- - 4+0 كم يطول Y كم ( الالجافين )