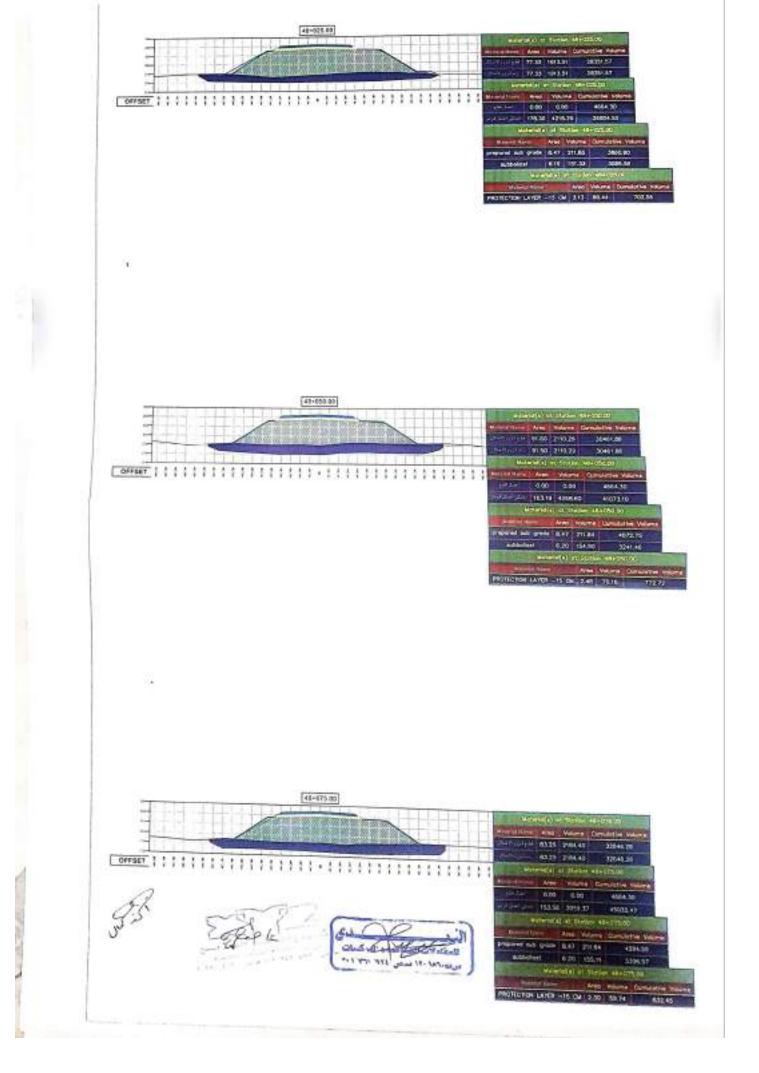

باعتماد الكميات المنفذة الخاصبة بشركة : التدى للمقاولات العمومية والتركيبات

| ملاحظات                               | الكمية بالمتر<br>المكعب | التصنيف                                                   | الى المحطة<br>رقم | من المحطة<br>رقم | e |
|---------------------------------------|-------------------------|-----------------------------------------------------------|-------------------|------------------|---|
| كمية اجمالية بدون<br>تصنيف الاجهادات  | 155,068                 | اعمال حفر شامل حفر لزوم<br>الاحلال                        |                   |                  | 1 |
| كمية اجمالية بدون<br>حساب مسافة الثقل | 179512.06               | اعمال ردم                                                 |                   |                  | - |
|                                       | 16405.05                | اعمال الأساس المساعد<br>(prepared sub-grade)              |                   |                  | 3 |
|                                       | 11924.67                | sub-ballast اعمال الأساس                                  | 49+500            | 47+500           | L |
|                                       | 8410.07                 | اعمال إحلال سن ۱+۲+رمل<br>للبريخ ارقام ۹۳۰+۷۷ -<br>٤٩+۲۲۰ |                   | -                | 5 |
|                                       | 1661                    | اعمال فُرش چیوجرید ذات<br>فُوه شد ۳۰ biaxial              |                   |                  | 6 |

ملاحظات :-

كمية أجمالية من بداية العمل حتى تاريخه

مهندس الهينة استشارى س الشركة المنفذة العندة 1/ocogcatt ali للمقاء لات العه ----14.12 Jane 19-147.000

اعمال الجسر الآراي لمشروع القطار السريع ( قطاع العين السخنه ) في المسافة من المحطه. - - - 40 كم الي المحطه- - 4+0 كم يطول Y كم ( الالجافين )