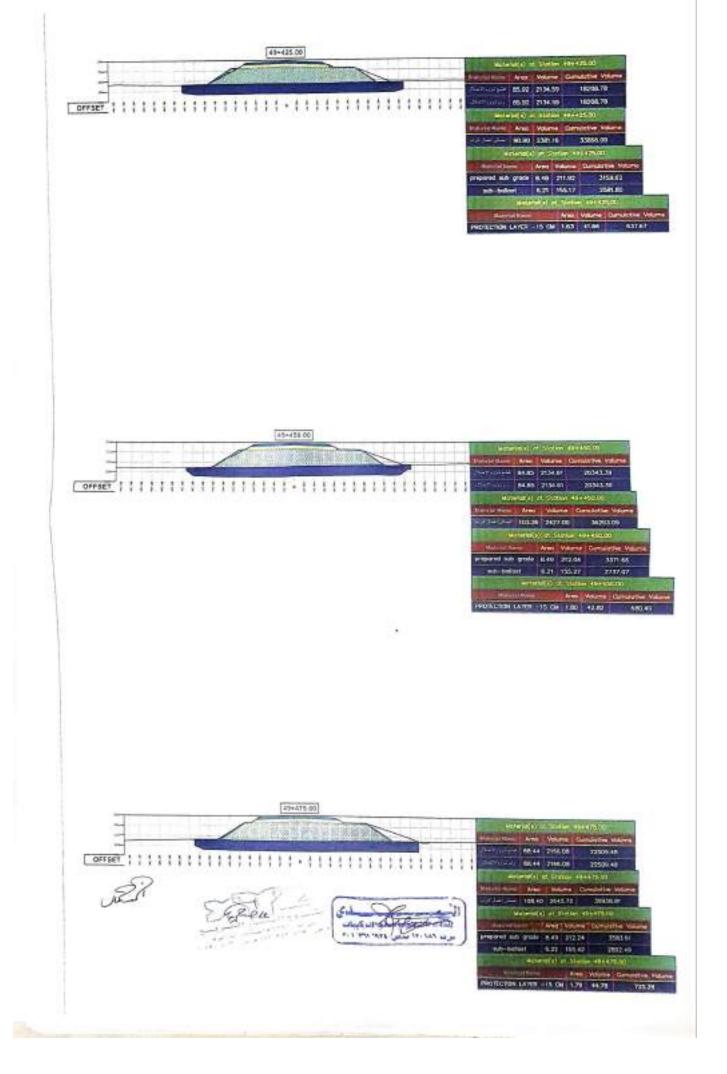

### محضر اعتماد حصر كميات

والنظل البرى

Y . YT\_0 \_ A التاريخ:

اسم المشروع : مشروع القطار السريع (العين السخنة - العلمين)

قامت شركة اكس واي زد (XYZ) للأعمال المساحية ( استشارى الاعمال المساحية لهيئة الطرق والكبارى )

باعتماد الكميات المنفذة الخاصبة بشركة : التدى للمقاولات العمومية والتركيبات

| ملاحظات                               | الكمية بالمتر<br>المكعب | التصنيف                                                   | الى المحطة<br>رقم | من المحطة<br>رقم | e |
|---------------------------------------|-------------------------|-----------------------------------------------------------|-------------------|------------------|---|
| كمية اجمالية بدون<br>تصنيف الاجهادات  | 155,068                 | اعمال حفر شامل حفر لزوم<br>الاحلال                        |                   |                  | 1 |
| كمية اجمالية بدون<br>حساب مسافة الثقل | 179512.06               | اعمال ردم                                                 |                   |                  | - |
|                                       | 16405.05                | اعمال الأساس المساعد<br>(prepared sub-grade)              |                   |                  | 3 |
|                                       | 11924.67                | sub-ballast اعمال الأساس                                  | 49+500            | 47+500           | L |
|                                       | 8410.07                 | اعمال إحلال سن ۱+۲+رمل<br>للبريخ ارقام ۹۳۰+۷۷ -<br>٤٩+۲۲۰ |                   | -                | 5 |
|                                       | 1661                    | اعمال فُرش چیوجرید ذات<br>فُوه شد ۳۰ biaxial              |                   |                  | 6 |

ملاحظات :-

كمية أجمالية من بداية العمل حتى تاريخه

مهندس الهينة استشارى س الشركة المنفذة العندة 1/ocogcatt ali للمقاء لات العه ----14.12 Jane 19-147.000

اعمال الجسر الآراي لمشروع القطار السريع ( قطاع العين السخنه ) في المسافة من المحطه. - - - 40 كم الي المحطه- - 4+0 كم يطول Y كم ( الالجافين )