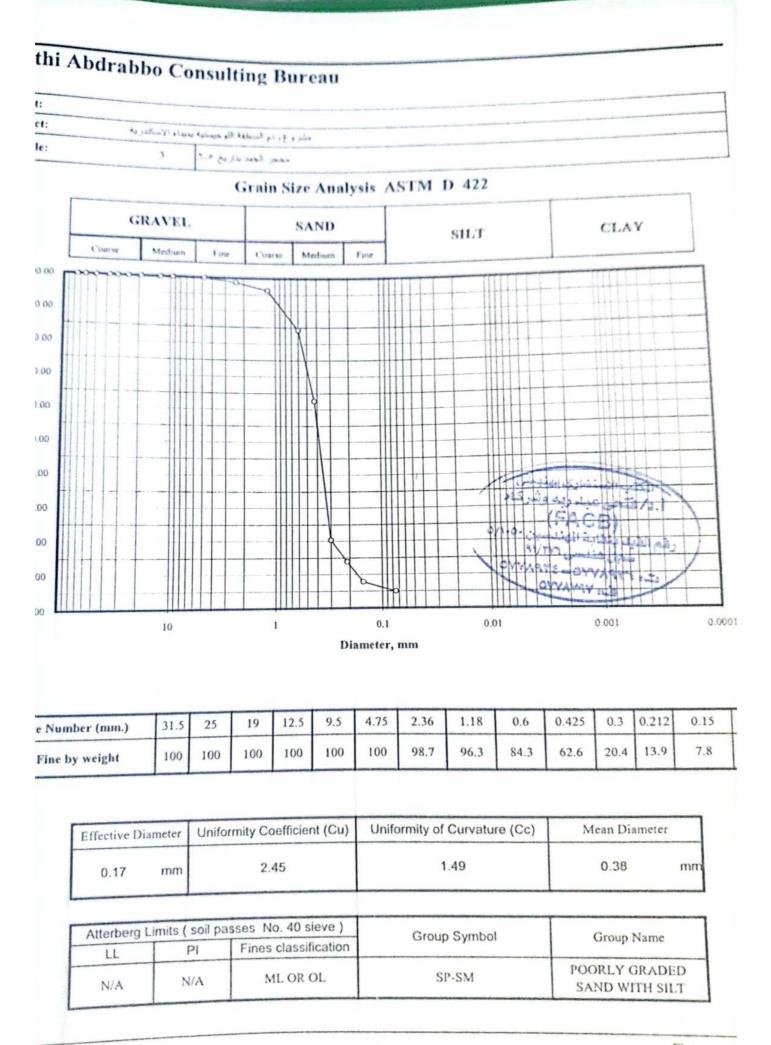

اتى محمد محمود طه"





#### Fathi Abdrabbo Consulting Bureau lient: oject: مشروع ردم المنطغة اللوجيستية بميناه الاسكندرية mple: 2 محجر المهدي بذاريع ١٠١ Grain Size Analysis ASTM D 422 GRAVEL CLAY SAND SILT Coarse Medium Fine Coarse Medium Fine 100.00 90.00 80.00 70.00 60.00 50.00 40.00 118 U. 30.00 20.00 110 0.00 0.00 0.1 0.01 0.001 10 ١ 0.0001 Diameter, mm 4.75 2.36 19 12.5 9.5 1.18 0.425 0.6 31.5 25 0.3 0.212 0.15 0.1 ve Number (mm.) 100 100 98.7 100 96.4 100 100 83.7 48.8 100 18.3 13.3 7.5 4.7 Fine by weight Uniformity of Curvature (Cc) Uniformity Coefficient (Cu) Effective Diameter Mean Diameter 2.73 1.43 0.43 mm 0.17 mm Atterberg Limits ( soil passes No. 40 sieve ) Group Symbol Group Name **Fines classification** PI LL POORLY GRADED ML OR OL N/A SP N/A SAND

nber 11084-11

Figure 2



mber 11084-11

Figure





Number 11084-12

Figure

1



Figure 2





21 Rylad Srizes, zazánia Nariandríla Tal.: 03 5778936, 03 5778936 Fai: 03 5778737

الهينة العامة للطرق والكباري

شركة EMG

مشروع ردم المنطقة اللوجيستية بميناء الاسكندرية

مكـتب ا.دكتور/ فتحي محمد عبد ربه وشركاه (FACB)

Email: facbegypt@gmail.com Web site: facbegypt.com

> تقریر رقم ۲۰۱۱۰۸۴ ۲۹ سبتمبر ۲۰۲۳





1

Figure



| Atterberg L | imits ( soil p | asses No. 40 sieve ) | Crown Symbol | Group Name            |  |  |  |
|-------------|----------------|----------------------|--------------|-----------------------|--|--|--|
| LL          | PI             | Fines classification | Group Symbol | POORLY GRADED<br>SAND |  |  |  |
| N/A         | N/A            | ML OR OL             | SP           |