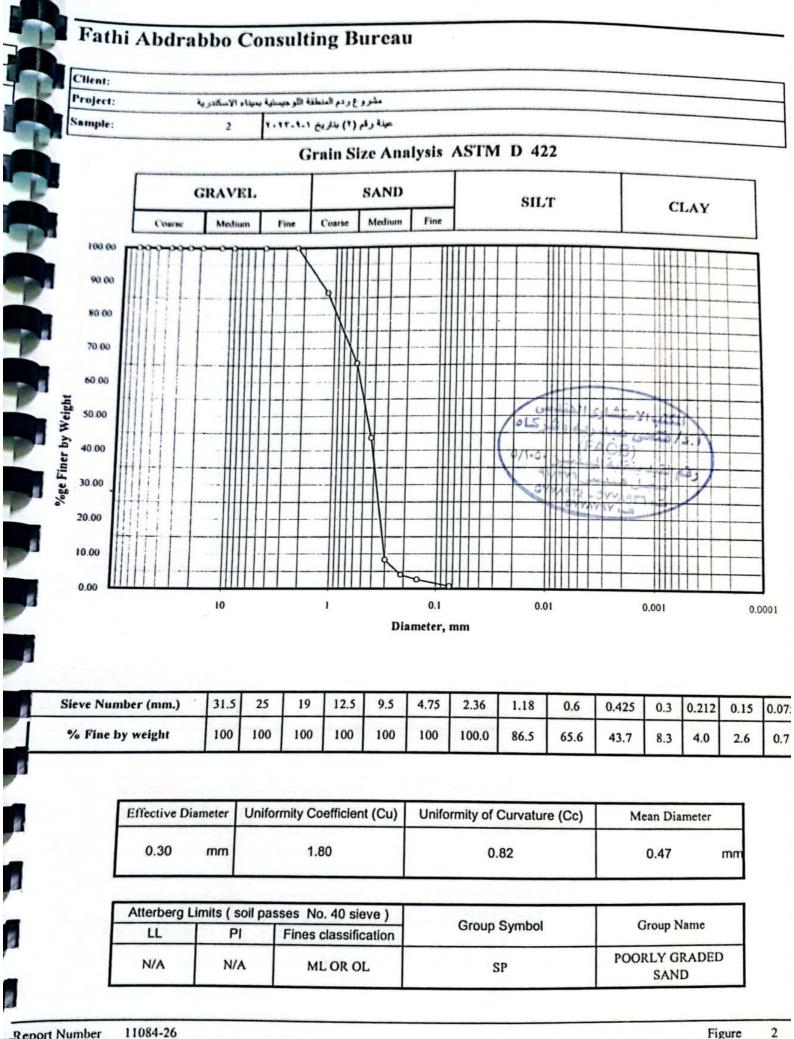

| Jarvely                                                 |                                                               |                   |  |  |  |  |  |  |  |  |  |
|---------------------------------------------------------|---------------------------------------------------------------|-------------------|--|--|--|--|--|--|--|--|--|
| جاري (4)                                                | ة الكميات الواردة بالمستخلص                                   | قائما             |  |  |  |  |  |  |  |  |  |
| مشروع انشاء منطقة لوجستية لميناء الإسكندرية             |                                                               |                   |  |  |  |  |  |  |  |  |  |
| مصر مستخلص رقم (4) عن الفترة من 2023/4/17 وحتى 2024/9/1 |                                                               |                   |  |  |  |  |  |  |  |  |  |
| يند 1–3                                                 |                                                               |                   |  |  |  |  |  |  |  |  |  |
|                                                         | رسوم الكارتة والموازيين طبقاً للا<br>كتب EMG للتوريدات العامة |                   |  |  |  |  |  |  |  |  |  |
| ر مکعب                                                  | ار العمل السابق : 335575 م                                    | مقد               |  |  |  |  |  |  |  |  |  |
| الإجمالي                                                | العمق                                                         | المساحة           |  |  |  |  |  |  |  |  |  |
| 3400                                                    | 3.4                                                           | 1000              |  |  |  |  |  |  |  |  |  |
| 3400                                                    | ص الحالية                                                     | خلال فترة المستخل |  |  |  |  |  |  |  |  |  |