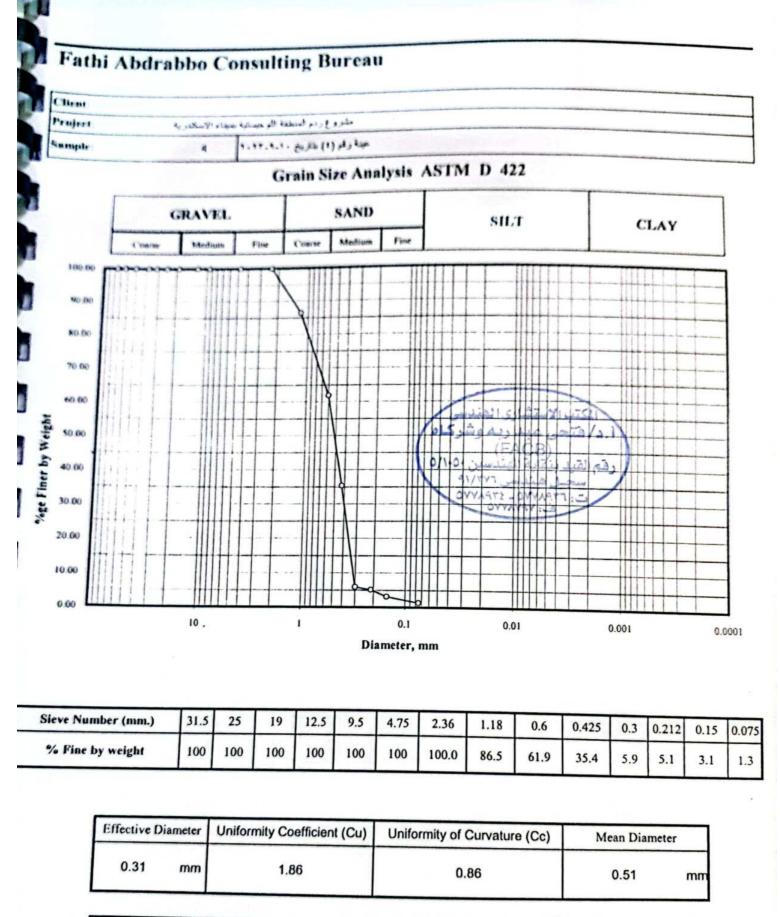

| Jarvely                                                 |                                                               |                   |  |  |  |  |  |  |  |  |  |
|---------------------------------------------------------|---------------------------------------------------------------|-------------------|--|--|--|--|--|--|--|--|--|
| جاري (4)                                                | ة الكميات الواردة بالمستخلص                                   | قائما             |  |  |  |  |  |  |  |  |  |
| مشروع انشاء منطقة لوجستية لميناء الإسكندرية             |                                                               |                   |  |  |  |  |  |  |  |  |  |
| مصر مستخلص رقم (4) عن الفترة من 2023/4/17 وحتى 2024/9/1 |                                                               |                   |  |  |  |  |  |  |  |  |  |
| يند 1–3                                                 |                                                               |                   |  |  |  |  |  |  |  |  |  |
|                                                         | رسوم الكارتة والموازيين طبقاً للا<br>كتب EMG للتوريدات العامة |                   |  |  |  |  |  |  |  |  |  |
| ر مکعب                                                  | ار العمل السابق : 335575 م                                    | مقد               |  |  |  |  |  |  |  |  |  |
| الإجمالي                                                | العمق                                                         | المساحة           |  |  |  |  |  |  |  |  |  |
| 3400                                                    | 3.4                                                           | 1000              |  |  |  |  |  |  |  |  |  |
| 3400                                                    | ص الحالية                                                     | خلال فترة المستخل |  |  |  |  |  |  |  |  |  |