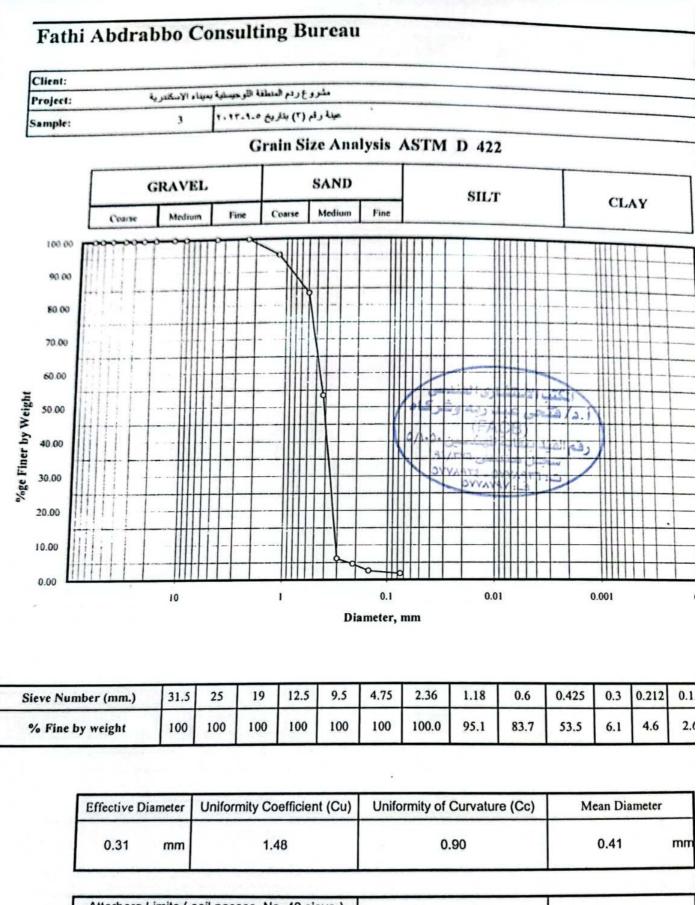

| Jarvely                                                 |                                                               |                   |  |  |  |  |  |  |  |  |  |
|---------------------------------------------------------|---------------------------------------------------------------|-------------------|--|--|--|--|--|--|--|--|--|
| جاري (4)                                                | ة الكميات الواردة بالمستخلص                                   | قائما             |  |  |  |  |  |  |  |  |  |
| مشروع انشاء منطقة لوجستية لميناء الإسكندرية             |                                                               |                   |  |  |  |  |  |  |  |  |  |
| مصر مستخلص رقم (4) عن الفترة من 2023/4/17 وحتى 2024/9/1 |                                                               |                   |  |  |  |  |  |  |  |  |  |
| يند 1–3                                                 |                                                               |                   |  |  |  |  |  |  |  |  |  |
|                                                         | رسوم الكارتة والموازيين طبقاً للا<br>كتب EMG للتوريدات العامة |                   |  |  |  |  |  |  |  |  |  |
| ر مکعب                                                  | ار العمل السابق : 335575 م                                    | مقد               |  |  |  |  |  |  |  |  |  |
| الإجمالي                                                | العمق                                                         | المساحة           |  |  |  |  |  |  |  |  |  |
| 3400                                                    | 3.4                                                           | 1000              |  |  |  |  |  |  |  |  |  |
| 3400                                                    | ص الحالية                                                     | خلال فترة المستخل |  |  |  |  |  |  |  |  |  |