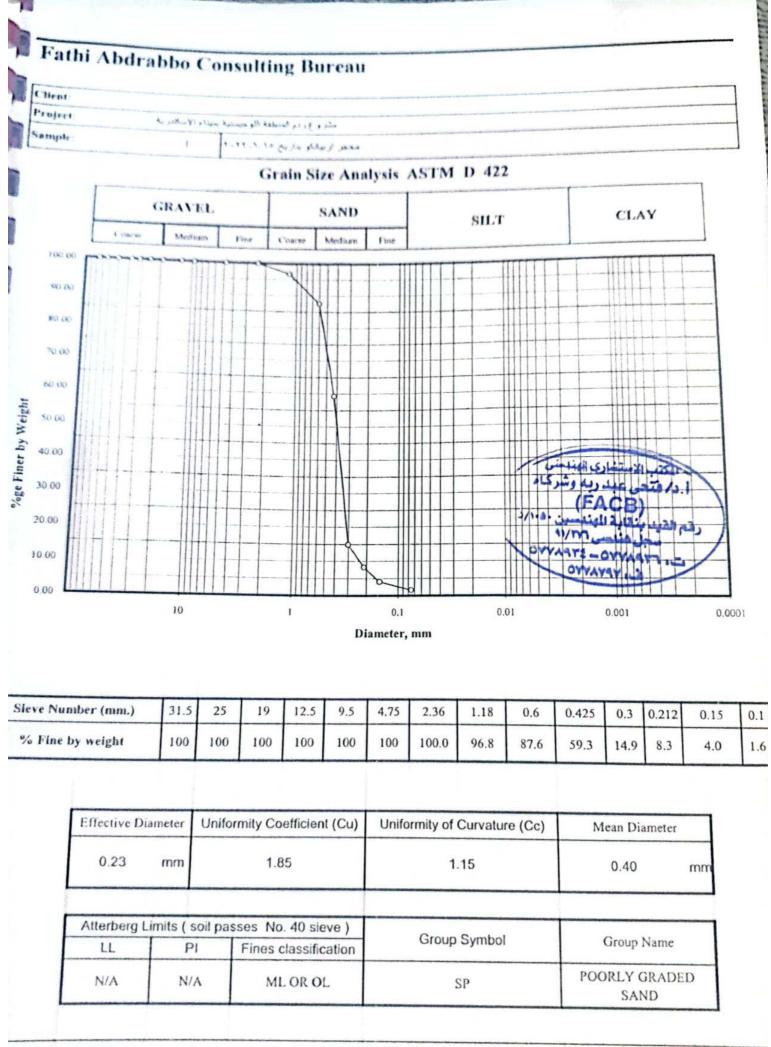

# Fathi Abdrabbo Consulting Bureau lient: oject: مشروع ردم المنطغة اللوجيستية بميناه الاسكندرية mple: 2 محجر المهدي بذاريع ١٠١ Grain Size Analysis ASTM D 422 GRAVEL CLAY SAND SILT Coarse Medium Fine Coarse Medium Fine 100.00 90.00 80.00 70.00 60.00 50.00 40.00 118 U. 30.00 20.00 110 0.00 0.00 0.1 0.01 0.001 10 ١ 0.0001 Diameter, mm 4.75 2.36 19 12.5 9.5 1.18 0.425 0.6 31.5 25 0.3 0.212 0.15 0.1 ve Number (mm.) 100 100 98.7 100 96.4 100 100 83.7 48.8 100 18.3 13.3 7.5 4.7 Fine by weight Uniformity of Curvature (Cc) Uniformity Coefficient (Cu) Effective Diameter Mean Diameter 2.73 1.43 0.43 mm 0.17 mm Atterberg Limits ( soil passes No. 40 sieve ) Group Symbol Group Name **Fines classification** PI LL POORLY GRADED ML OR OL N/A SP N/A SAND

nber 11084-11

Figure 2



mber 11084-11

Figure





Number 11084-12

Figure

1



Figure 2





21 Rylad Srizes, zazánia Nariandríla Tal.: 03 5778936, 03 5778936 Fai: 03 5778737

الهينة العامة للطرق والكباري

شركة EMG

مشروع ردم المنطقة اللوجيستية بميناء الاسكندرية

مكـتب ا.دكتور/ فتحي محمد عبد ربه وشركاه (FACB)

Email: facbegypt@gmail.com Web site: facbegypt.com

> تقریر رقم ۲۰۱۱۰۸۴ ۲۹ سبتمبر ۲۰۲۳





1

Figure



| Atterberg L | imits ( soil p | asses No. 40 sieve ) | Crown Symbol | Group Name            |  |  |  |
|-------------|----------------|----------------------|--------------|-----------------------|--|--|--|
| LL          | PI             | Fines classification | Group Symbol | POORLY GRADED<br>SAND |  |  |  |
| N/A         | N/A            | ML OR OL             | SP           |                       |  |  |  |

port Number 1