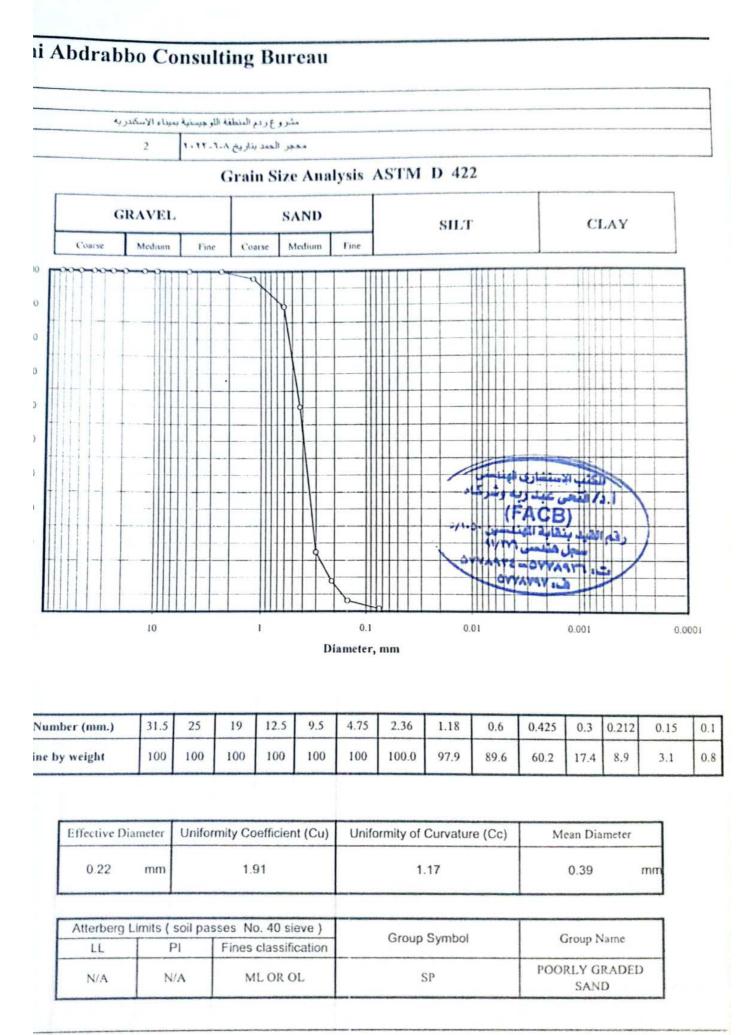

reau lient: oject: مشروع ردم المنطغة اللوجيستية بميناه الاسكندرية mple: 2 محجر المهدي بذاريع ١٠١ Grain Size Analysis ASTM D 422 GRAVEL CLAY SAND SILT Coarse Medium Fine Coarse Medium Fine 100.00 90.00 80.00 70.00 60.00 50.00 40.00 118 U. 30.00 20.00 110 0.00 0.00 0.1 0.01 0.001 10 ١ 0.0001 Diameter, mm 4.75 2.36 19 12.5 9.5 1.18 0.425 0.6 31.5 25 0.3 0.212 0.15 0.1 ve Number (mm.) 100 100 98.7 100 96.4 100 100 83.7 48.8 100 18.3 13.3 7.5 4.7 Fine by weight Uniformity of Curvature (Cc) Uniformity Coefficient (Cu) Effective Diameter Mean Diameter 2.73 1.43 0.43 mm 0.17 mm Atterberg Limits ( soil passes No. 40 sieve ) Group Symbol Group Name **Fines classification** PI LL POORLY GRADED ML OR OL N/A SP N/A SAND

nber 11084-11

Figure 2



mber 11084-11

Figure





Number 11084-12

Figure

1



Figure 2





21 Rylad Srizes, zazánia Nariandríla Tal.: 03 5778936, 03 5778936 Fai: 03 5778737

الهينة العامة للطرق والكباري

شركة EMG

مشروع ردم المنطقة اللوجيستية بميناء الاسكندرية

مكـتب ا.دكتور/ فتحي محمد عبد ربه وشركاه (FACB)

Email: facbegypt@gmail.com Web site: facbegypt.com

> تقریر رقم ۲۰۱۱۰۸۴ ۲۹ سبتمبر ۲۰۲۳





1

Figure



| Atterberg L | imits ( soil p | asses No. 40 sieve ) | Crown Symbol | Group Name            |  |  |  |
|-------------|----------------|----------------------|--------------|-----------------------|--|--|--|
| LL          | PI             | Fines classification | Group Symbol | POORLY GRADED<br>SAND |  |  |  |
| N/A         | N/A            | ML OR OL             | SP           |                       |  |  |  |

port Number 11084-26

Figure



| tterberg