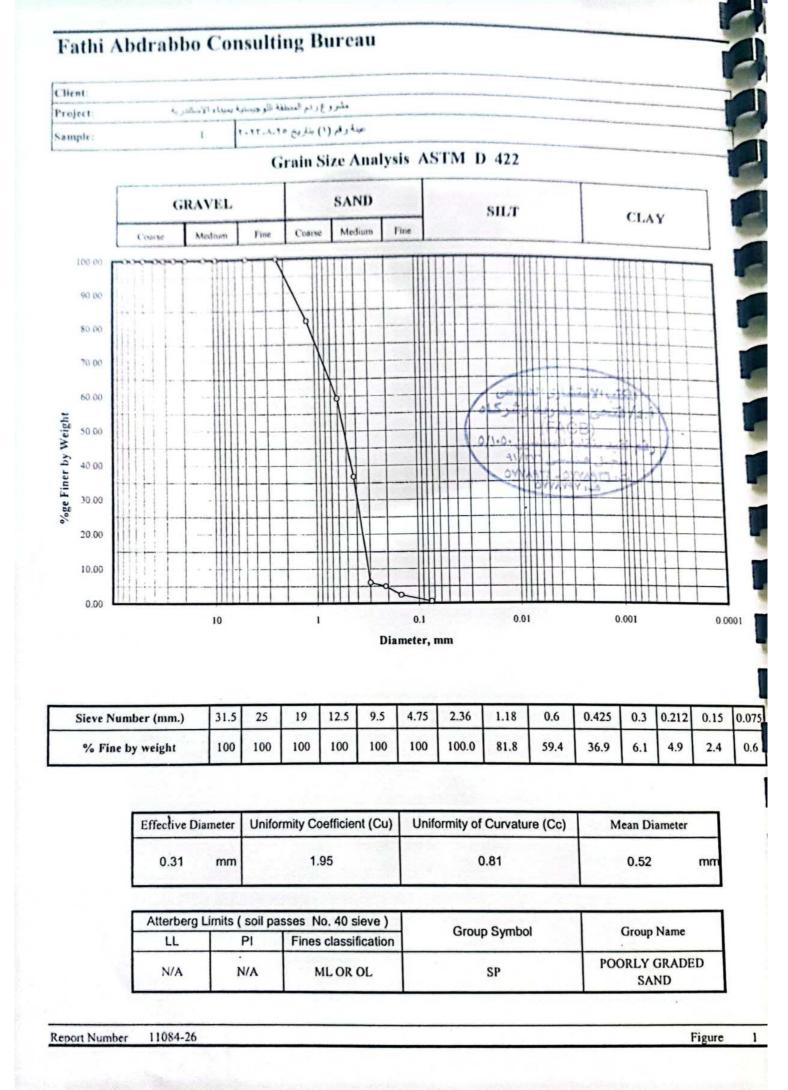

| Jarvely                                                 |                                                               |                   |  |  |  |  |  |  |  |  |  |
|---------------------------------------------------------|---------------------------------------------------------------|-------------------|--|--|--|--|--|--|--|--|--|
| جاري (4)                                                | ة الكميات الواردة بالمستخلص                                   | قائما             |  |  |  |  |  |  |  |  |  |
| مشروع انشاء منطقة لوجستية لميناء الإسكندرية             |                                                               |                   |  |  |  |  |  |  |  |  |  |
| مصر مستخلص رقم (4) عن الفترة من 2023/4/17 وحتى 2024/9/1 |                                                               |                   |  |  |  |  |  |  |  |  |  |
| يند 1–3                                                 |                                                               |                   |  |  |  |  |  |  |  |  |  |
|                                                         | رسوم الكارتة والموازيين طبقاً للا<br>كتب EMG للتوريدات العامة |                   |  |  |  |  |  |  |  |  |  |
| ر مکعب                                                  | ار العمل السابق : 335575 م                                    | مقد               |  |  |  |  |  |  |  |  |  |
| الإجمالي                                                | العمق                                                         | المساحة           |  |  |  |  |  |  |  |  |  |
| 3400                                                    | 3.4                                                           | 1000              |  |  |  |  |  |  |  |  |  |
| 3400                                                    | ص الحالية                                                     | خلال فترة المستخل |  |  |  |  |  |  |  |  |  |