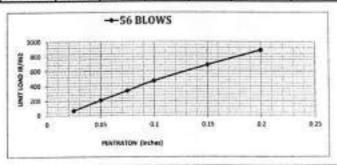

| 18.8% | شبرة فعك                         |

#### حساب لسبة تحمل كاليقورثيا

| 7.62      | 5.08       | 3.81     | 2.54     | 1.95     | 1.27    | 0.635       | نزق بالمم        | AVI.    |
|-----------|------------|----------|----------|----------|---------|-------------|------------------|---------|
| 0.3       | 0.2        | 0.15     | 0.1      | 0.075    | 0.05    | 0.025       | ق باليوصة        | الإمار  |
| 1611      | 1210       | 934      | 639      | 460      | 283     | 92          | he highl         |         |
| 3549,9794 | 2666.10696 | 2057.539 | 1408.4   | 1014.28  | 623.058 | 202.8559645 | القراءه بالباوند | مدالغمر |
| 1183.8634 | 889.105543 | 686.1575 | 469.6797 | 338.2457 | 207.78  | 67.64933481 | (8/1N2 (MA)      |         |



55.3% C. B. R "Jagl

<u> بالتحلين</u> : ثم شر 100 في قدم ثمنا 99 ساما ش6 تموسطا فطروع

مهلنس فیعمل ۱۲ علوفن آسمنگ علوفن آسمنگ 40 Sand



### مشروع : قطار اسوان الكهرياني السريع – القطاع الثاني

### تقرير بئتائج إختبارات صلاهية أتربة للتأسيس

مقدمة : تم إعداد هذا التقرير بناءا على طلب شركة / الامين

وذلك لتحديد خصاتص ومدي صلاحية عيلة تراب للإستخدام في / طبقات الردم لجمر القطار الكهرباني

مصدر العبنة : عد المعطة / مشون

- المندوب: وقد تم توريد العبنة بمعرفة 1- م/ محمد منتصر (مهندس الاشراف مكتب د/ حسن مهدي )

- رقم الهاتف =01090377179

-تتبيه هام: العينة مستولية من أحضرها

عَرْيخ توريد العينة : 2024/3/12

اسم المشروع : مشروع القطار الكهربائي السريع (القطاع الثاني) - (بني مزار - متفلوط)

#### وقد تم عمل الإنتبارات الأثبة :

1-التدرج الحبيبي 2-حد السيولة واللدونة 2-اختية السركة،

3-إختبار الب