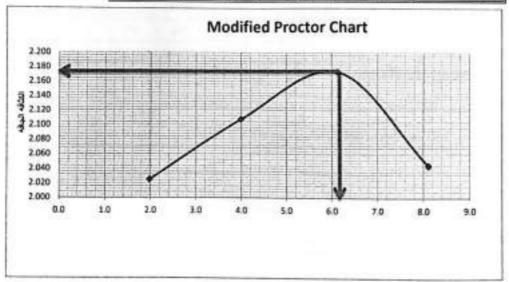

--|-------|-------|-------|--|
| رژن قبقه                 | 53.9  | 55.4  | 54.5  | 52.7  | 55.5  | 55.8  | 53.2  | 53.6  |  |
| وزن الجلاه + العينه رطبه | 150.0 | 150.0 | 150.0 | 150.0 | 150.0 | 150.0 | 150.0 | 150.0 |  |
| وزن لجفه + لمزنه جاله    | 147.8 | 148.5 | 146.4 | 146.2 | 144.2 | 144.9 | 142.5 | 143   |  |
| وزن قبراء                | 2.2   | 1.5   | 3.6   | 3.8   | 5.8   | 5.1   | 7.5   | 7.0   |  |
| رزن لمنه جاله            | 93.9  | 93.1  | 91.9  | 93.5  | 88.7  | 89.1  | 89.3  | 89.4  |  |
| المعترى المالي الإ       | 2.3   | 1.6   | 3.9   | 4.1   | 6.5   | 5.7   | 8.4   | 7.8   |  |
| مترسط المعترى المالي %   | 2.0   |       | 0     | 4.0   |       | 6.1   |       | 8.1   |  |
| لكثابه الجفه             | 2.025 |       | 2,107 |       | 2.173 |       | 2.044 |       |  |





مهنس المعدل المراقبية تترقيها غن المصل الم <u>ع</u> التوفية

### اختيار نسبة تحميل كاليفورنيا ASTM D1883 (C.B.R)

|          |                            | A-1-a | تصليف العينه                      |
|----------|----------------------------|-------|-----------------------------------|
| 60       | عد فدريات                  | 54    | عد تغریات                         |
| 15       | رقم فيفته                  | 2131  | حيم خلاب (سيال)                   |
| 96       | 4242 (22)                  | 5289  | وزن فلقبار جرا                    |
| 190      | وژن گوشته جانمیته رطبه میر | 10154 | زِن الكالب خوزِن العينه رطبه (جم) |
| 146.8    | وزن لجلته دلعته جفة جم     | 4865  | وزن العيله رخبه (مم)              |
| 12       | وزن فعاد جم                | 2.283 | تعلقة حرطية (بير) سيد)