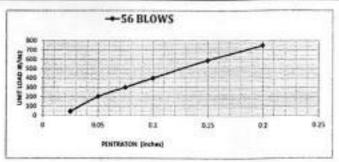

| غير فاينة تجتفض | 0.00% | نسية الإنتفاش |
|-----------------|-------|---------------|

### حساب نسبة تحمل كاليقورنيا

| 7.62      | 5.08       | 3.81     | 2.54     | 1.95     | 1.27    | 0.635       | راق بالعم        | (4)X    |
|-----------|------------|----------|----------|----------|---------|-------------|------------------|---------|
| 0.3       | 0.2        | 0.15     | 0.1      | 0.075    | 0.05    | 0.025       | ق بالبوصة        | الاخترا |
| 1356      | 1021       | 801      | 539      | 406      | 270     | 58          | he heldt         |         |
| 2989.4428 | 2249,22246 | 1766.056 | 1187.685 | 894.9287 | 595.032 | 128.5269978 | القرامه بالباوند | بندائغر |
| 996.93305 | 750.080994 | 588.9525 | 396.0745 | 298.4449 | 198.434 | 42.86177106 | الحمل 10/102     |         |



50.0% C. B. R "قيمة

مانطان الرشر فلاب في قباد نبية 98 سامة طباة بروسينا البدر و

Q. 4

TONY A BHAREA

استشاري أبحاث التربة والاساسات : أ.د.م. هشام محمد حلمي

# مشروع : قطار اسوان الكهريائي السريع – القطاع الثاني

# تقرير بنتائج إختبارات صلاحية أتربة للتأسيس

مقدمة: تم إعداد هذا التقرير بناءا على طلب شركة /الامين

وذلك لتحديد خصاتص ومدي صلاحية عينة تراب للإستخدام في طبقات الردم لجسر القطار الكهرباتي

مصدر العينة: مشون

- المندوب: وقد تم توريد العينة بمعرفة م/محمد منتصر. (مهندس الأشراف مكتب د/حسن مهدي)

يتاريخ: 2024/4/2

- بياثات المندوب: رقم الهاتف = 01090377179

إسم العشروع : مشروع القطار الكهربائي السريع (القطاع الثاني) - (بني مزار - منفلوط)

تنبيه : العينة مسولية من احضرها

### وقد تم عمل الإختبارات الآنية :

1-التدرج الحبيبي

2-حد السيولة واللدونة

3-إختيار البروكتور

4-إختبار CBR 5-