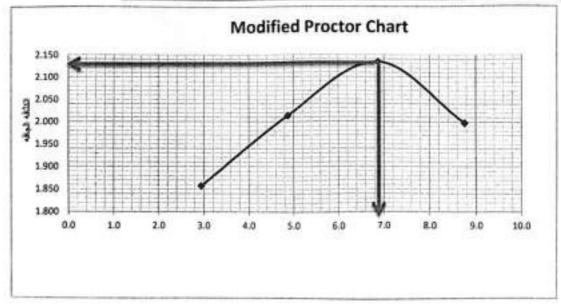

-----|-------|-------|-------|-------|-------|-------|
| وزن المفته               | 33.3  | 32.1  | 31    | 34.1  | 32.2  | 32.9  | 31.5  | 30    |
| وزن الجفته + العينه رطبه | 150.0 | 150.0 | 150.0 | 150.0 | 150.0 | 150.0 | 150.0 | 150.0 |
| وزن المفته + العينه جافه | 146.3 | 147   | 144.9 | 144.2 | 142.6 | 142.3 | 140   | 140.8 |
| وزن المهاد               | 3.7   | 3.0   | 5.1   | 5.8   | 7.4   | 7.7   | 10.0  | 9.2   |
| وزن العينه جافه          | 113   | 114.9 | 113.9 | 110.1 | 110.4 | 109.4 | 108.5 | 110.8 |
| المعترى العالى %         | 3.3   | 2.6   | 4.5   | 5.3   | 6.7   | 7.0   | 9.2   | 8.3   |
| مترسط المحتوى الماني %   | 9     | 2.    | 9     | 4.    | 9     | 6.    | 8     | 8.    |
| لكانه لجانه              | 57    | 1.857 |       | 2.0   | 34    | 2.1   | 97    | 1.9   |





- Al Wald

طني المصل ا*ل* التوافيع/

# اختبار ئسبة تحميل كاليفورنيا ASTM D1883 (C.B.R)

| 56<br>2131<br>6269 | عد انفریت<br>هیم اقالب (سع3)   |
|--------------------|--------------------------------|
| 2000               | All Processing                 |
| 6209               |                                |
|                    | وزن اللامية ( جم)              |
| 10060              | رزن تقلب جوزن العيله رطبه (جم) |
| 4771               | وزن العِنْه رشه (جم)           |
| 2.239              | الكثافة الرطبة (جم/ سج3)       |
| 2.104              | السي كالله جناه (جم/ سم3)      |
| 2.136              | علقة غروعتور (هبارسية)         |
| 10.4%              | لسية ضند                       |
|                    |                                |

#### حساب نسبة تحمل كاليفورليا

| 7