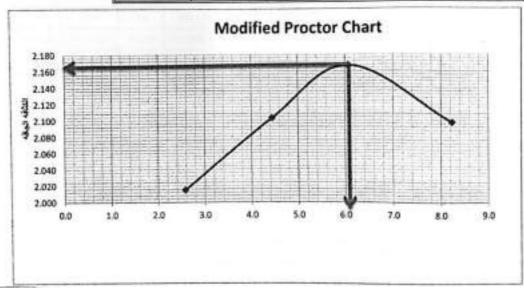

-----|-------|-------|-------|-------|-------|-------|-------|
| وزن ليفه                | 53.9  | 55.4  | 54.5  | 52.7  | 55.5  | 55.8  | 53.2  | 53.6  |
| وزن الملاه + العنه رطبه | 150.0 | 150.0 | 150.0 | 150.0 | 150.0 | 150.0 | 150.0 | 150.0 |
| رزن البقه + العينه جاله | 147.2 | 148   | 145.8 | 146   | 144.9 | 144.3 | 142.3 | 143   |
| وزن المياء              | 2.8   | 2.0   | 4.2   | 4.0   | 5.1   | 5.7   | 7.7   | 7.0   |
| رزن لعينه جاله          | 93.3  | 92.6  | 91.3  | 93.3  | 89.4  | 88.5  | 89.1  | 89.4  |
| البحثرى البائي %        | 3.0   | 2.2   | 4.6   | 4.3   | 5.7   | 6.4   | 8.6   | 7.8   |
| مترسط المعترى العالى %  | 6     | 2.    | 4     | 4.    | 1     | 6.    | 2     | 8     |
| لكته البقه              | 15    | 2.0   | 02    | 2.1   | 67    | 2.1   | 98    | 2.0   |



EGSCO

V/YVVV

T, V/YVVV

ngino banti olega Reboli

طني الدمصل ا<u>استحصمت</u> التوفيخ*ا* 

#### اختبار لسبة تحميل كانيةورليا ASTM D1883 (C.B.R)

|        |                         | A-1-a | تصنيف العينه                      |
|--------|-------------------------|-------|-----------------------------------|
| 56     | هند الشريات             | 54    | هد تشریات                         |
| 4      | رقم حيطه                | 2131  | عبر فلاب (سر2)                    |
| 27.3   | رزن نبلته               | 5200  | وان فلقب( بد)                     |
| 130    | وژڻ قوقته جڻينه رخبه جم | 10120 | وزن القالب خوزن الميته رطبه (بيم) |
| 142.6  | وزن ليفته دلعته بطة جم  | 4831  | وزن ثعيته رطبه (جم)               |
| 7.4    | وإن الماه وم            | 2.267 | هنشخة خرطية (بهر) سي3)            |
| 11