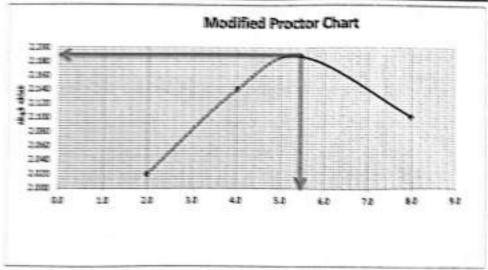

| 4     | 5      | *      | 12   | 2    |
|---------------|--------|-------|--------|-------|--------|--------|------|------|
| 44),          | 型      | 55.4  | 53.5   | 347   | 22     | \$2.5  | SCI  | 24   |
| -             | 1550 D | 150.0 | 1500   | 150.0 | 'ISSUE | 115000 | 1000 | tson |
| -             | 748.1  | 7452  | 1945.7 | 145.9 | 7403   | 146.1  | NO.  | NO.5 |
| رانيه         | 18     | 1.5   | 33     | 41    | 62     | 2.5    | 73   | 84   |
| mal.          | 53.1   | 503   | 828    | 812   | PIE    | E28    | 22   | 912  |
| بندن للتي ية  | 2.0    | 1.5   | 38     | 4.5   | E.5    | 42     | 9.1  | 7.1  |
| بهذائين لخرية | 0      | - 2   | i i    | - 4   | 5      | 5.     | I.   | 8.   |
| 96-93         | 00     | - 20  | 41     | 23    | 88     | 23     | E .  | - 21 |



\$ ( ) 3 ?

المالكان في المالكان المالكان

مرسدن ای سید معدن این معموم

|      | £                    | Mi    | 1 16 366        |
|------|----------------------|-------|-----------------|
| 44   | Property 1           |       | 11,100          |
| 1    | 1000                 | AH    | 80.000          |
| F1.6 | 1991                 | fine  | 60,000          |
| 114  | INTRUSPERMENT IN     | 6664  | 100 m 10 m 10 m |
| 144  | at the Contract Code | Accep | 400000          |
| **   | A1401                | 100   | Security        |
| #11  | Mills Carlot         | F-166 | National parts  |
| 14%  | 20 pe per            | 3100  | 8000,000        |
|      |                      | nn.   | 64/20           |
|      | series s             | 4300  | perior lan      |

## KAN SALINE AND

| 152