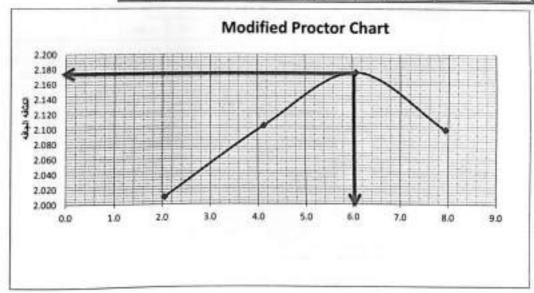

-----|-------|-------|-------|-------|-------|-------|
| زن البقه                 | 55.3  | 55.2  | 54.3  | 54.1  | 55.2  | 54.4  | 52.3  | 53.21 |
| رزن المقته + العينه رطبه | 150.0 | 150.0 | 150.0 | 150.0 | 150.0 | 150.0 | 150.0 | 150.0 |
| رزن البقه + المينه جاله  | 148   | 148.2 | 146.1 | 146.3 | 144.5 | 144.6 | 143.2 | 142.5 |
| رزن البياء               | 2.0   | 1.8   | 3.9   | 3.7   | 5.5   | 5.4   | 6.8   | 7.5   |
| وزن لعينه جافه           | 92.7  | 93    | 91.8  | 92.2  | 89.3  | 90.2  | 90.9  | 89.29 |
| المجترى المائي 1%        | 2.2   | 1.9   | 4.2   | 4.0   | 6.2   | 6.0   | 7.5   | 8.4   |
| مترسط المحترى الداني %   | 0     | 2.    | 1     | 4.    | 1     | 6     | 9     | 7.    |
| للاقه (خانه              | 10    | 2.0   | 04    | 2.1   | 76    | 2.1   | 99    | 2.0   |



Whizocielono.

المرابعة المرابع المرابعة الم

### اختيار نسبة تحميل كاليفورنيا ASTM D1883 ( C. B . R

|       |                           | A-1-a | تصنيف العينه                                        |
|-------|---------------------------|-------|-----------------------------------------------------|
| 56    | هد القريات                | 56    | حد فضريات                                           |
|       | رقر توقه                  | 2131  | حجم فقاب (سي3)                                      |
| 83.2  | وزن تهلته                 | 5289  | وزن القالب( جم)                                     |
| 160   | وژن البقه دانميته رطبه مم | 10130 | رُيْنَ الْقَالَبِ جَوِرْنَ الْحِدُهِ رَطْيَهِ (جِم) |
| 144.3 | وزن گونته دانونه وطة وم   | 4841  | وژن فعیله رطبه (یم)