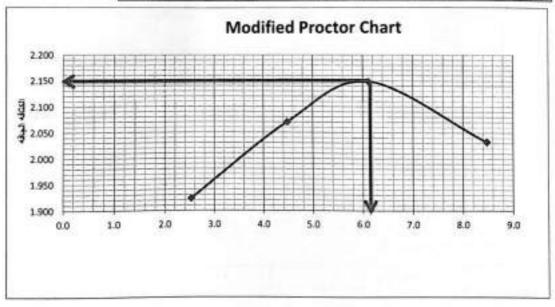

-----|-------|-------|-------|-------|-------|-------|-------|
| زن لمنه                 | 55.3  | 54.1  | 53    | 56.1  | 54.2  | 54.9  | 53.5  | 52    |
| زن لجفه + العينه رطبه   | 150.0 | 150.0 | 150.0 | 150.0 | 150.0 | 150.0 | 150.0 | 150.0 |
| زن الوقاء + العبله جافه | 147.9 | 147.4 | 145.6 | 146.2 | 144.6 | 144.4 | 142.3 | 142.5 |
| رزن البياء              | 2.1   | 2.6   | 4.4   | 3.8   | 5.4   | 5.6   | 7.7   | 7.5   |
| رزن المينه جافه         | 92.6  | 93.3  | 92.6  | 90.1  | 90.4  | 89.5  | 88.8  | 90.5  |
| لمعتوى العالى %         | 2.3   | 2.8   | 4.8   | 4.2   | 6.0   | 6.3   | 8.7   | 8.3   |
| متوسط المحتوى المائي %  | 5     | 2.    | 5     | 4.    | 1     | 6.    | 5     | 8.    |
| 4643 4633               | 23    | 1.9   | 70    | 2.0   | 49    | 2.1   | 33    | 2.0   |



ملاحظات

- Street

رالمعطفي الاراليا التوقيع مراك المحدد المرابيد التوفيع محيد

### اختبار نسية تحميل كاليفورنيا ASTM D1883 (C.B.R)

|       |                            | A-1-b      | تصنيف العينه                               |  |
|-------|----------------------------|------------|--------------------------------------------|--|
| 54    | عد تغریات                  | 56         | عد الضريات                                 |  |
| 4     | رقع المعلقة                | 2131       | هيم لقاب (سم2)                             |  |
| 61    | وژن فیقله                  | 5200       | وزن تقافي( جم)                             |  |
| 180   | وژڻ البقته بالعبله رطبه جم | 10095      | يَانَ القائب جوزَنَ العِنْهُ رَهْبُهُ (جم) |  |
| 144.4 | وزن قبلته دتمنه بيقة بم    | 4806       | وزن العيله رط