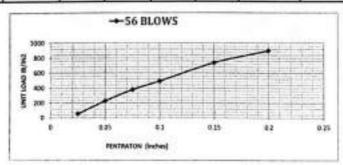

تسبة الإنتفاق  |
|           | 0.30%          |

## حساب تسبة تحمل كاليقورنيا

| 7.62      | 5.08       | 3.81     | 2.54     | 1.95     | 1.27    | 0.635       | واق بالمم        | 431            |
|-----------|------------|----------|----------|----------|---------|-------------|------------------|----------------|
| 0.3       | 0.2        | 0.15     | 0.1      | 0.075    | 0.05    | 0.025       | ق باليوصة        | الاعتر         |
| 1697      | 1224       | 1005     | 669      | 515      | 312     | 75          | Ng NGAN          |                |
| 3740.1685 | 2698.63221 | 2214.142 | 1474.535 | 1135.158 | 688.116 | 166.1776991 | القراءه بالباوند | بعد الغمر<br>- |
| 1247.2885 | 899.952212 | 738.3823 | 491.7345 | 378.5575 | 229.476 | 55.41769912 | 18/1N2 [seed]    | 1              |



البدات C.B.R البدات

مخطلت أترغم فللبرق فيترضية فوسيما خية بيرسية فيفروم

100

استشارى أبحاث التربة والاساسات: أردرم. هشام محمد حلمي



# مشروع: قطار اسوان الكهريائي السريع - القطاع الثاني

# تقرير بئتائج اختبارات صلاهية أتربة للتأسيس

مقدمة: تم إعداد هذا التقرير بناءا على طلب شركة / الامين

وذلك لتحديد خصائص ومدي صلاحية عينة تراب للاستخدام في طبقات الردم لجسر القطار الكهرباني

مصدر العينة: عد المعطة / (عينة من مشون يمين المسار 1.5 كم)

- المندوب: وقد ثم ثوريد العينة بمعرفة م/احمد نادي. (مهندس الأشراف مكتب داحسن مهدي)

بتاريخ: 2024/5/23

بيانات المندوب: رقم الهاتف = 01067864189

اسم العشروع: مشروع القطار الكهريائي السريع (القطاع الثقي) - (يتي مزار - منفاوط)

تنبيه: العينة مسؤولية من احضرها

#### وقد تم عمل الاختبارات الأتية:

1-التدج الحبيبي 2-حد السيولة واللدونة 3-إختيار البروكتور CBR إ