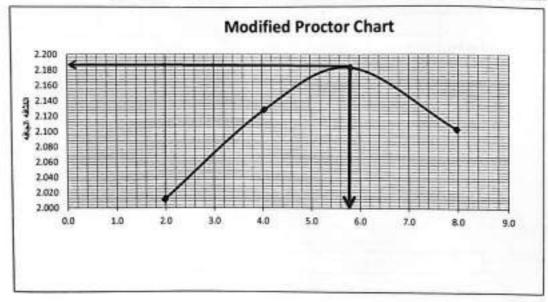

-----|-------|-------|-------|-------|-------|-------|
| زن البند                 | 21.8  | 20.8  | 51.7  | 50.2  | 34.1  | 31.5  | 53.4  | 52.2  |
| زن الوقته + العيته رطيه  | 150.0 | 150.0 | 150.0 | 150.0 | 150.0 | 150.0 | 150.0 | 150.0 |
| رزن الجفته + العيته جاله | 147.8 | 147.2 | 146.2 | 146.1 | 143.5 | 143.6 | 143.2 | 142.9 |
| رزن فيه                  | 2.2   | 2.8   | 3.8   | 3.9   | 6.5   | 6.4   | 6.8   | 7.6   |
| رزن قمينه جافه           | 126   | 126.4 | 94.5  | 95.9  | 109.4 | 112.1 | 89.8  | 90.7  |
| لمعترى الدانى %          | 1.7   | 2.2   | 4.0   | 4.1   | 5.9   | 5.7   | 7.6   | 8.4   |
| متوسط المحتوى الماتي الأ | 0     | 2     | 0     | 4.    | 8     | 5.    | .0    | 8     |
| (2) البانه               | 11    | 2.0   | 28    | 2.1   | 83    | 2.1   | 104   | 2.1   |



ملاحقات

مرحطف محد البراء مرحم ليك مراجم

فن العمل الر احمد حسد عطيه التوفيع ا<u>حسم</u>

#### الحَتَهَارُ نُسِيَةً تَحْمِيلُ كَالْيِقُورِنْيَا ( ASTM D1883(C.B.R

|       | 8                          | A-1-a | تصنيف العينه                     |
|-------|----------------------------|-------|----------------------------------|
| 56    | عد فضربات                  | 56    | هد فشریات                        |
|       | رقم فيطله                  | 2131  | هيم الذاب (سي3)                  |
| 51.1  | وزن البقله                 | 5289  | وڙڻ فلقيم( جم)                   |
| 150   | وزن لبقته بالعِنّه رطبه جم | 10149 | رزن الفاقب خوزن العيثه رطبه (جم) |
| 144.6 | وزن الطنه جالميته جافة بهم | 4860  | وژن لعله (جو)                    |
| 5.4   | ولِنَ الناء جم             | 2.261 | اللافة الرطبة