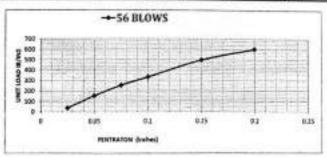

-------------------------|
| A Alph Delant | 0.30% | نسبة والتقاش                            |

### حساب نسية تحمل كاليقورنيا

| 7.62      | 5.08       | 3.81     | 2.54     | 1.95     | 1.27    | 0.635       | فراق بالمم       | 44     |
|-----------|------------|----------|----------|----------|---------|-------------|------------------|--------|
| 0.3       | 0.2        | 0.15     | 0.1      | 0.075    | 0.05    | 0.025       | اق باليومية      | الامار |
| 1137      | 820        | 673      | 448      | 345      | 209     | 51          | kg lijah         |        |
| 2505.9129 | 1808.08358 | 1483.475 | 987.9381 | 760.5555 | 461.038 | 111.3390584 | القرامه بالباوند | -      |
| 835.68329 | 602.967982 | 494.7161 | 329.4621 | 253.6335 | 153.749 | 37.12985841 | 16/1V2 Bent      | 1      |



40.2%

2.

Wind land

نيبة" C.B.R

مجملات : تر غير 100 في قداه ابدة 90 ساعة خية لموضعة المشروع