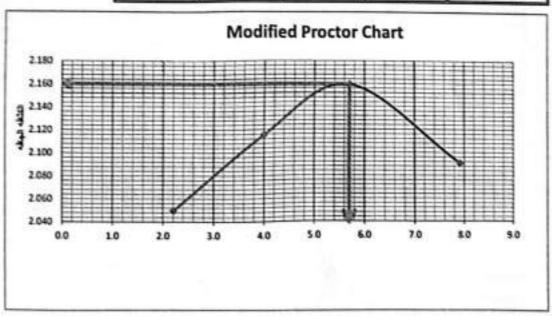

-----|
| زليف                    | 55.2   | 54.3   | 54.9   | 54.2   | 53.87  | 55.32  | 54.5   | 52.7  |
| ر لت د لت رث            | 150.0  | 150.0  | 150.0  | 150.0  | 150.0  | 150.0  | 150.0  | 150.0 |
| ر المنا و المنا و المنا | 147.85 | 148.04 | 146.13 | 146.53 | 144,74 | 144.97 | 142.76 | 143.1 |
| ر فيد                   | 2.2    | 2.0    | 3.9    | 3.5    | 5.3    | 5.0    | 7.2    | 6.9   |
| ر المراه ماها           | 92.65  | 93.74  | 91.23  | 92.33  | 90.87  | 89.65  | 88.26  | 90.4  |
| خان لىلى يا             | 2.3    | 2.1    | 4.2    | 3.8    | 5.8    | 5.6    | 8.2    | 7.6   |
| رسة المحاري المالي الأ  | 2      | 2.     | 0      | 4      | 7      | 5.     | 9      | 7.    |
| نه ليه                  | 50     | 2.0    | 15     | 2.1    | 59     | 2.1    | 91     | 2.0   |



ر آخران منازع المعالم تنه دستل ۱۱ مسدمتگی دنوفوا محیک

## اللَّهُارُ لُسِيَّةً تَعْمِيلُ كَالْبِاوِرِلْيَا ( ASTM D1883(C . B . R )

|        |                          | A-1-a | تصنيف العينه                 |
|--------|--------------------------|-------|------------------------------|
| 80     | هه فخریات                | 56    | هد فخریات                    |
| 4      | رقم فيقله                | 2131  | هيم القالب (سم")             |
| 82.7   | وڙڻ فيظه                 | 5269  | وزن فللبط مر)                |
| 150    | وزن فیقته دنمیته رطبه دم | 10062 | وزن فلک جوزن فعیله رخیه (یم) |
| 144.73 | وڙڻ قيقته جائيته ۾ قا جم | 4773  | وژن حمیته رطبه (یس)          |
| 6.27   | وژن الناه چم             | 2.249 | حنتفة فرخية (بدراسم")        |
| 92.0   | وڙڻ فيله جالة جر         | 2.118 | طسي