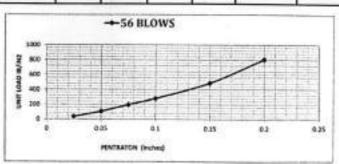

| Mary 1 |                                          | 98.1% | نيةمت                         |

#### حساب لسية تحمل كاليفورنيا

| 7.62     | 5.08       | 3.81     | 2.54     | 1.95     | 1.27    | 0,635       | راق بالجم        | الإخ    |
|----------|------------|----------|----------|----------|---------|-------------|------------------|---------|
| 0.3      | 0.2        | 0.15     | 0.1      | 0.075    | 0.05    | 0.025       | ق باليوصة        | الإخار  |
| 1532     | 1093       | 666      | 381      | 268      | 145     | 48          | kg 1-jal         |         |
| 3376.317 | 2409,69599 | 1467.07  | 839.7945 | 589.57   | 318.779 | 106.2597093 | القراءه بالباوند | بدائعمر |
| 1125.949 | 803.596439 | 489.2451 | 280.0585 | 196.6125 | 106.308 | 35.43597384 | 18/1N2 (Isoli)   | 1       |



53.6% C.B.R °قية

<u>ملاحظان :</u> تم غير اللقب في الناء لبدا 10 ساماً طِهَا لبراسمًا المشروع

کی فتعال ک<del>ار خشکانی</del> خوافوا ) استشاري أبحاث التربة والاساسات : أ.د.م. هشام محمد حلمي



مشروع : قطار اسوان الكهربائي السريع – القطاع الثاني

### تقرير بنتائج إختبارات صلاحية أتربة للتأسيس

مقدمة : تم إعداد هذا التقرير بناءا على طلب شركة / الامين

وذلك لتحديد خصائص ومدي صلاحية عينة تراب للإستخدام في / طبقات الردم لجسر القطار الكهريائي

مصدر العينة : عند المحطة / مشون

- المندوس: وقد تم توريد العينة بمعرفة 1- م/ محمود الحيني (مهندس الاشراف مكتب د/ حسن مهدي )

- رقم الهاتف =01090944342

-تلبيه هام: العبئة مستولية من أحضرها

-تاريخ توريد العينة : 3/6/2024

اسم المشروع : مشروع القطار الكهربائي السريع (القطاع الثاني) - (بني مزار - منفلوط)

#### وقد تم عمل الإلهتبارات الأنتية :

1-التدرج الح