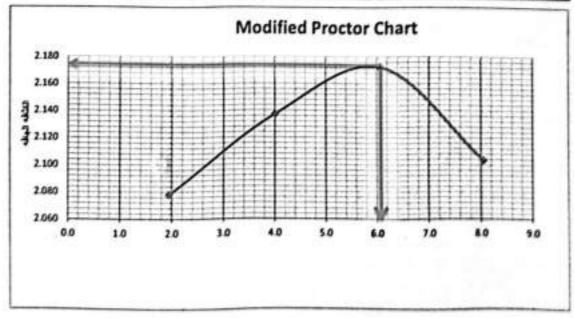

| (Factor)          | فسية                  | _ سر تفا | Na.ph | مان الأعدل                                                                                                                                                                                                                                                                                                                                                                                                                                                                                                                                                                                                                                                                                                                                                                                                                                                                                                                                                                                                                                                                                                                                                                                                                                                                                                                                                                                                                                                                                                                                                                                                                                                                                                                                                                                                                                                                                                                                                                                                                                                                                                                          | 40, |
|-------------------|-----------------------|----------|-------|-------------------------------------------------------------------------------------------------------------------------------------------------------------------------------------------------------------------------------------------------------------------------------------------------------------------------------------------------------------------------------------------------------------------------------------------------------------------------------------------------------------------------------------------------------------------------------------------------------------------------------------------------------------------------------------------------------------------------------------------------------------------------------------------------------------------------------------------------------------------------------------------------------------------------------------------------------------------------------------------------------------------------------------------------------------------------------------------------------------------------------------------------------------------------------------------------------------------------------------------------------------------------------------------------------------------------------------------------------------------------------------------------------------------------------------------------------------------------------------------------------------------------------------------------------------------------------------------------------------------------------------------------------------------------------------------------------------------------------------------------------------------------------------------------------------------------------------------------------------------------------------------------------------------------------------------------------------------------------------------------------------------------------------------------------------------------------------------------------------------------------------|-----|
| W 15/15           | TOTAL CONTRACTOR      |          | m     | وعدال الازامة والمخيس                                                                                                                                                                                                                                                                                                                                                                                                                                                                                                                                                                                                                                                                                                                                                                                                                                                                                                                                                                                                                                                                                                                                                                                                                                                                                                                                                                                                                                                                                                                                                                                                                                                                                                                                                                                                                                                                                                                                                                                                                                                                                                               |     |
| Y-Y6A-,7-         | um,                   | MA       | ,,    | يائية المسطح أصال تطهير الدوقع من الأشهار والداروعات والمقاقات والتي يستازم لها الثانية باستلدام<br>والتوفرام الهاموزر) في منطق ذات الطبيعة الزراعية التلهلة والبلد يثمل التطهير والإنه الجذور بعمل لاباق عن<br>والتروع طبقا للتمروط والمواصفات وتطهدات المهادس المشروع طبقة الأصال الرفع المساهي للامل عدود<br>- علاوة 7، وعبيه لكل كم زيادة , المنطق المهادس 1-18                                                                                                                                                                                                                                                                                                                                                                                                                                                                                                                                                                                                                                                                                                                                                                                                                                                                                                                                                                                                                                                                                                                                                                                                                                                                                                                                                                                                                                                                                                                                                                                                                                                                                                                                                                 | •   |
| 17,               | 71                    | tour     | 143   | بقعد تزقة لشهارونغيل بفرتفاع لايكن عن 4 ستروفقطر لايكن عن ٢٠ سم وازادة البطور بفقائل ولكانيا غفرج<br>الدوقع طبقا لتطيمات المهتدس المشرف                                                                                                                                                                                                                                                                                                                                                                                                                                                                                                                                                                                                                                                                                                                                                                                                                                                                                                                                                                                                                                                                                                                                                                                                                                                                                                                                                                                                                                                                                                                                                                                                                                                                                                                                                                                                                                                                                                                                                                                             | •   |
|                   | -                     |          |       | رسان فنش                                                                                                                                                                                                                                                                                                                                                                                                                                                                                                                                                                                                                                                                                                                                                                                                                                                                                                                                                                                                                                                                                                                                                                                                                                                                                                                                                                                                                                                                                                                                                                                                                                                                                                                                                                                                                                                                                                                                                                                                                                                                                                                            |     |
| AV,1+             | 7,71                  | 13,5.    | *     | يقتر النام، اعمل عقر بضنفام الدعات البيكية ليسع الواح الثرية عدا التربة الصغرية وشوية السطح<br>بالان الشوية والرش يقياء الاسولية للوصول فى نسبة الرطوية المطاوية والدك الجد بالهراسات الرصول<br>فى قصى كافة بعاد (1993) من الثاقة البعاة القصوص) ومعل على البنة تصبل ولان الاثرية الرامة المساقة<br>• • • متر من صور الطريق ويتم التقية طبقاً المساوية والقطاعات العرضية المعرفية والرسومات<br>التقديلية المعتدة والبنة ببصوع مشتدلاتة طبقاً الاصول المشاعة ومواصفات الهيئة العلمة للطرق والمهاري<br>وتنفيدات المهتدس المشرفير<br>-عالوة ا جنباتهم لمساقة تكل تاتج العقر وتصبح ١٠١١هنية للم ابتداء من ١٠٢١/١١ . المنظا في مارس٢٠٢٢                                                                                                                                                                                                                                                                                                                                                                                                                                                                                                                                                                                                                                                                                                                                                                                                                                                                                                                                                                                                                                                                                                                                                                                                                                                                                                                                                                                                                                                                                                  |     |
| 10-88-2           | 13                    | TT,A     | 7,    | يقستر قساعب السال حقر بضنته الم قسمات الميكتبية في التربة الشاسكة عدا التربة المسارية (باستادام<br>البندورد) وتسوية السطح بالان التسوية والرش بالدياء الأصوابة الوصول في تسهة الرطوبة المطوية والسك<br>البيد بالهر المسابق المرافق الله المسابق المسابق المسابق المسابق المسابق المسابقة والمقادات المسابقة المسابقة والمقادات المسابقة والمسابقة والمسابقة والمسابقة والمسابقة والمسابقة والمسابقة المسابقة المسابق |     |
|                   | THE REAL PROPERTY.    |          |       | Embenhment (with the )                                                                                                                                                                                                                                                                                                                                                                                                                                                                                                                                                                                                                                                                                                                                                                                                                                                                                                                                                                                                                                                                                                                                                                                                                                                                                                                                                                                                                                                                                                                                                                                                                                                                                                                                                                                                                                                                                                                                                                                                                                                                                                              |     |
|                   |                       |          | ·     | أعمال تحميل وتوريد وتكل كرية مطابقة للمواصفات وتشغيلها باستخدام ألات التسوية بسنك لا يزيد عن ٠٠ مـ                                                                                                                                                                                                                                                                                                                                                                                                                                                                                                                                                                                                                                                                                                                                                                                                                                                                                                                                                                                                                                                                                                                                                                                                                                                                                                                                                                                                                                                                                                                                                                                                                                                                                                                                                                                                                                                                                                                                                                                              | **  |
| OALTTI,O.         | 4414                  | 14,*     | 70    | المتقة في يوليو ٢٠٢٢                                                                                                                                                                                                                                                                                                                                                                                                                                                                                                                                                                                                                                                                                                                                                                                                                                                                                                                                                                                                                                                                                                                                                                                                                                                                                                                                                                                                                                                                                                                                                                                                                                                                                                                                                                                                                                                                                                                                                                                                                                                                                                                | 1.1 |
| 1AET1,            | 161+6                 | Y1.* .   | 70    | حنظ في اغسطس ٢٠٢٢                                                                                                                                                                                                                                                                                                                                                                                                                                                                                                                                                                                                                                                                                                                                                                                                                                                                                                                                                                                                                                                                                                                                                                                                                                                                                                                                                                                                                                                                                                                                                                                                                                                                                                                                                                                                                                                                                                                                                                                                                                                                                                                   | *-1 |
| 1.0150.7,0.       | 1134++                | ¥1,¥     | 70    | المنظ من سيتمبر ٢٠٦٣ على ٢٦ مارس ٢٠٦١                                                                                                                                                                                                                                                                                                                                                                                                                                                                                                                                                                                                                                                                                                                                                                                                                                                                                                                                                                                                                                                                                                                                                                                                                                                                                                                                                                                                                                                                                                                                                                                                                                                                                                                                                                                                                                                                                                                                                                                                                                                                                               | 7.3 |
| **********        | YLY-A                 | YL,0     | Te    | النظة يحد 11 مارس 1.74                                                                                                                                                                                                                                                                                                                                                                                                                                                                                                                                                                                                                                                                                                                                                                                                                                                                                                                                                                                                                                                                                                                                                                                                                                                                                                                                                                                                                                                                                                                                                                                                                                                                                                                                                                                                                                                                                                                                                                                                                                                                                                              | 1.0 |
| Phys.,            | 5214Te                | *        | 7     | مسطة تكل د كم (٢=١,٠٠١)                                                                                                                                                                                                                                                                                                                                                                                                                                                                                                                                                                                                                                                                                                                                                                                                                                                                                                                                                                                                                                                                                                                                                                                                                                                                                                                                                                                                                                                                                                                                                                                                                                                                                                                                                                                                                                                                                                                                                                                                                                                                                                             | *** |
| 111717-,          | VLT-A                 | 10       | 70    | سنطة بكل ۱۲ كم (۱۰ ۵۰۱)                                                                                                                                                                                                                                                                                                                                                                                                                                                                                                                                                                                                                                                                                                                                                                                                                                                                                                                                                                                                                                                                                                                                                                                                                                                                                                                                                                                                                                                                                                                                                                                                                                                                                                                                                                                                                                                                                                                                                                                                                                                                                                             | 1.1 |
| CONTRUCTOR STREET | A STATE OF THE PARTY. |          |       | تسعة عشر مليون و خسسانة الف جنيه فلط لاغير                                                                                                                                                                                                                                                                                                                                                                                                                                                                                                                                                                                                                                                                                                                                                                                                                                                                                                                                                                                                                                                                                                                                                                                                                                                                                                                                                                                                                                                                                                                                                                                                                                                                                                                                                                                                                                                                                                                                                                                                                                                                                          |     |

| ملاحظات | الكمية   | الوحدة | التصنيف            | الى المحطة رقم | من المحطة رقم | 1 |
|---------|----------|--------|--------------------|----------------|---------------|---|
|         | 1571.,17 | . ,,   | اعمال تطهير        | 225+180        | 224+860       |   |
|         | 1097,7   | 7,     | اعدال قطع احلال    | 225+180        | 224+860       |   |
|         | ۳٠       | نظة    | ازالة اشجار و تخيل | 225+180        | 224+980       | 1 |
|         | 77868,1  | · re   | اعمال الردم        | 224+640        | 224+376       |   |
|         | 17177.,7 | .,     | اعدن الردم         | 225+376        | 224+900       | T |

ملاحظات: -

الكمية الاجمالية للأعمال حتى تاريخة مهدى المشروع مكتب الد حسن مهدى مدير المشروع مرا المنفروع مرا الممارية المنفرة عليب الفني مرا الممارية المنفرة عليب الفني التوقيع المنفرة المنفرة

|              |                     |          |                     |        |                  | تماد هصر کمیاد<br>القطار السریج (<br>هصر احمال | اسم العشروع : مشروع |               | "                                         |     |  |
|--------------|---------------------|----------|---------------------|--------|------------------|------------------------------------------------|---------------------|---------------|-------------------------------------------|-----|--|
| college      | فية وسق<br>فرى بنية | ستر دیند | المياطرة<br>المالية | ابعطن  | حصية فلخية (برج) | رقرهت                                          | هل هيسطةرش          | من المحلة رقم | ميد                                       | ,   |  |
| شهر اغطن ۱۳. | 343733,1            | 34,5     | 17Y41               | 16713  | 11711,07         |                                                | 225+180             | 224+860       | اصال علهير الارش الطبيعية اغسطس ـ ٢٠١٢    | •   |  |
|              | 1.4                 | 4        | 74                  | 7.     | F.               |                                                | 225+180             | 224+980       | ومدنعيل                                   |     |  |
| شهر اغسطس ۲۳ | 170077,2            | 71,4     | LITT                | 11     | 1,417,5          |                                                | 225+180             | 224+869       | اصل قطع لعكل في تربة متعلمكة اخسطس ـ ٢٠١٢ | ,   |  |
|              |                     | ~~:!!!   | -30                 |        | 110              |                                                |                     | y             | اعسال الردم                               | Г   |  |
|              | 177770,0            | 14,0     | TATE                | APTS   | VY,ATSA          | 4/4                                            |                     |               | النظافي بوليو ١٠٦٢                        |     |  |
|              | A-3771,#            | *1,*     | 11147               | *****  | 141-1,-1         | . * * / * . * * / * * .                        |                     | 9             | النتظ في اخسطس ٢٠٩٢                       |     |  |
|              | ALTF#T1,1           | ¥1,¥     | STYLAT              | 1134++ | 143441,03        | :                                              | 92                  |               | لنظة من ميشير ٢٠١٢ علي ٢٦ مارس ٢٠١٤       | ,   |  |
|              | 1944775,0           | 71,0     | ****                | ¥17.A  | F1313,4F         |                                                | 225+376             | 224+376       | فنظ بد 17 مارس 1۰۲۵                       | - 1 |  |
|              | 1113.0              | •        | 44474               | 11147. | 171515,17        |                                                | ,                   |               | سطة نكل و غم (٢٠٠١,٥٠١)                   |     |  |
|              | A#111.              |          | *****               | ¥17.A, | ¥111.,1.         | /                                              |                     |               | (**************************************   | 1   |  |
|              | 3 4 3               | 31.53    |                     |        | 4                |                                                |                     |               | HERENE CHECKENIC CONTRACTOR               | No. |  |