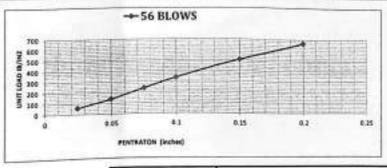

|       |
|                                  | 0.00% | APPARA A                   |       |

# (25% Over3) (25% Over3)

### هساب تسية تحمل كاليقورنيا

| 7.62     | 5.08     |          | 2.54    | 1.95    | 1.27   | 0.635   | راق بالمح        | TA.       |
|----------|----------|----------|---------|---------|--------|---------|------------------|-----------|
| 0.3      | 0.2      | 0.15     | 0.1     | 0.075   | 0.05   | 0.025   | اق بالبرهمة      | الأختر    |
| 1206.0   | 904      | 688.0    | 455.0   | 325.0   | 190.0  | 78.0    | kg way           |           |
| 2658.024 | 1992.416 | 1516.352 | 1002.82 | 716.3   | 418.76 | 171.912 | القراءه بالباراة | بعد النسر |
| 886.41   | 664.44   | 505.68   | 334.425 | 238.875 | 139.65 | 57.33   | 18/1N2 Mark      | 1         |



443% C.B.R "قبلة

والمطالق : قد غير القالب في الماء لمنة ٩٠ ساحة طبقا لمواصفة خيشروج

Macion Wiles

Justin State of the state of th

استشاري أبحاث التربة والاساسات : أ.د.م. هشام محمد حلمي

والمستشارات الميعقلان

EG5CO



مشروع : قطار اسوان الكهرباني السريع ــ القطاع الثاني

# تقرير بنتائج إختبارات صلاحية أتربة للتأسيس

مقدمة : تم إعداد هذا التقرير بناءا على طلب شركة / الأمين

وذلك لتحديد خصائص ومدى صلاحية عينة تراب للإستخدام في طبقات الردم لجسر القطار الكهرباتي

مصدر العينة : عند المحطة / ٧٨٠ + ٢٢٤ ( عينة من التوريد )

- المندوب: وقد تم توريد العينة بمعرفة م/ محمود عيد الرحيم الحيني. (مهندس الأشراف مكتب د/حسن مهدي)

بتاريخ: ٢٠٢/٠٨/١٦

بيانات المندوب: رقم الهاتف = ۱۱۰۹۱۰۰۱۰۸

اسم المشروع : مشروع القطار الكهربائي السريع (القطاع الثاني) - (بني مزار - منفلوط)

### وقد تم عمل الإختبارات الأتي