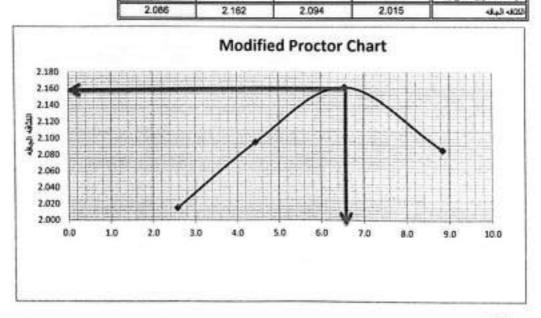

| 2.1   | 03    | 2.3       | 2.271 |       |  |
| ركم البقاه              | 1         | 2     | 3     | 4     | 5     | 6         | 7     | 8     |  |
| رزن لبله                | 53.9      | 55.4  | 54.5  | 52.7  | 55.5  | 55.8      | 53.2  | 53.6  |  |
| وزن لجفه + لعينه رشيه   | 150.0     | 150.0 | 150.0 | 150.0 | 150.0 | 150.0     | 150.0 | 150.0 |  |
| وزن ليفه + لعنه وقه     | 147.2     | 148   | 145.8 | 146   | 144.6 | 143.8     | 142.3 | 142   |  |
| وزن قعياء               | 2.8       | 2.0   | 4.2   | 4.0   | 5.4   | 6.2       | 7.7   | 8.0   |  |
| وزن لمزه جاله           | 93.3      | 92.6  | 91.3  | 93.3  | 89.1  | - 88      | 89.1  | 88.4  |  |
| المحتوى الماني %        | 3.0       | 2.2   | 4.6   | 4.3   | 6.1   | 7.0       | 8.6   | 9.0   |  |

2.6

متوسط المحترى الماني %





مهندس المعمل على معالم التوليون

فتي المعل ا<del>استح</del> التوفيح*اً* 

#### اختبار لسبة تحميل كاليفورنيا ASTM D1883 ( C. B. R )

|        |                                          | A-1-a | تصنيف العينه                  |
|--------|------------------------------------------|-------|-------------------------------|
| 54     | هند الشريات                              | 56    | عد الشريات                    |
| В      | رقم فينته                                | 2131  | عجم خلاب (سب2)                |
| 31.2   | وزن الوقله                               | 5269  | وژن تقشیط جد)                 |
| 150    | ولَنْ ثَبِقُتُهُ وَلَمِنْهُ رِهْبُهُ مِم | 10110 | رزن خلاب جوان فعيله رطبه (مع) |
| 142.8  | وزن لوقته وثميته بطأ بم                  | 4821  | وزن العيته رطيه (جو)          |
| 7.4