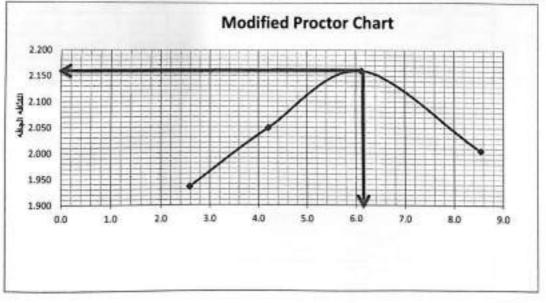

-----|-------|-------|-------|-------|-------|
| رزن البغه                 | 50    | 51.6  | 53.4  | 56    | 54.2  | 55    | 53.5  | 52    |
| وزن المغنه + العينه رطبه  | 150.0 | 150.0 | 150.0 | 150.0 | 150.0 | 150.0 | 150.0 | 150.0 |
| وزن المِقنه + العينه جافه | 147.1 | 147.9 | 145.8 | 146.5 | 144.4 | 144.6 | 142.1 | 142.6 |
| وزن العياء                | 2.9   | 2.1   | 4.2   | 3.5   | 5.6   | 5.4   | 7.9   | 7.4   |
| وزن العينه جافه           | 97.1  | 96.3  | 92.4  | 90.5  | 90.2  | 89.6  | 88.6  | 90.6  |
| لمحتوى المالي %           | 3.0   | 2.2   | 4.5   | 3.9   | 6.2   | 6.0   | 8.9   | 8.2   |
| مترسط المعترى الداني %    | 6     | 2.    | 2     | 4.    | 1     | 6.    | 5     | 8.    |
| 44.0                      | 36    | 1.936 |       | 2.0   | 59    | 2.1   | 06    | 2.0   |



· cilla v.

من السلامي معداليا من محمد المنا النواع

الم محدث لي ويد الم محدث لي ويد

### اختبار نسبة تحميل كاليفورنيا ASTM D1883 (C.B.R)

|       |                            | A-1-b | تصنيف العينه                  |
|-------|----------------------------|-------|-------------------------------|
| 56    | عد فقريت                   | 56    | هد تشریات                     |
|       | رقم فجفه                   | 2131  | حهم القاب (سم2)               |
| 30    | وژڻ فوقله                  | 6289  | وزن القائب( جم)               |
| 160   | وزن الجفله بالعيلة رطبة هم | 10090 | يزن تقلب جوزن فعيته رطبه (جم) |
| 143   | وزن توفته وتعنه جانة جم    | 4801  | وزن لعبته رطبه (دم)           |
| r     | وزن تماه جم                | 2.263 | تعلقة ترطية (جز) سي3)         |
| 113.0 | وزن دمينه جفة جم