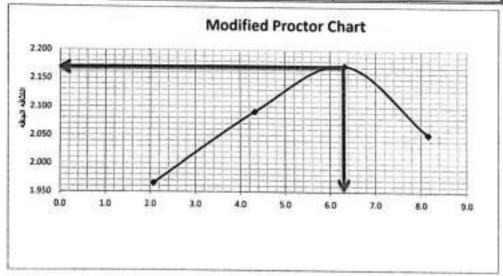

-----|-------|-------|-------|-------|-------|-------|
| رَن لوفه                 | 35    | 33    | 34    | 32    | 34,5  | 30    | 34.3  | 31    |
| رزن ليفته + العينه رطبه  | 150.0 | 150.0 | 150.0 | 150.0 | 150.0 | 150.0 | 150.0 | 150.0 |
| زن لبقه + البيه جاله     | 147.8 | 147.5 | 145.3 | 145   | 143.2 | 142.8 | 141   | 141.3 |
| رزن المياد               | 2.2   | 2.5   | 4.7   | 5.0   | 6.8   | 7.2   | 9.0   | 8.7   |
| رَنْ العِنه جاله         | 112.8 | 114.5 | 111.3 | 113   | 108.7 | 112.8 | 106.7 | 110.3 |
| لىمترى لىلى %            | 2.0   | 2.2   | 4.2   | 4.4   | 6.3   | 6.4   | 8.4   | 7.9   |
| مترسط المحترى الماتي الأ | 1     | 2     | 3     | 4.    | 3     | 6.    | 2     | 8.    |
| 4447 4481                | 65    | 1.9   | 91    | 2.0   | 73    | 2.1   | 62    | 2.0   |



- mb.v.







#### اختيار لسية تحميل كاليفورليا ASTM D1883 ( C. B. R

|        |                          | A-1-a | تصنيف العينه                                          |
|--------|--------------------------|-------|-------------------------------------------------------|
| 88     | عبد هشریات               | 56    | عد الشريات                                            |
|        | رقم لباته                | 2131  | مهر تفائب إسرة)                                       |
| 28.5   | وژڻ فيظه                 | 5289  | وزن طحر جرا                                           |
| 150    | وژن کیفته بخمیته رطیه چو | 18150 | وَإِنْ الْكُلُبُ جُولُونَ فَعَيْنَهُ رَخِيةً (أَجُمُ) |
| 142.9  | وزن لبظه وثميته جللة جم  | 4861  | وزن العِنَّه رطِّيه [هنؤ                              |
| 7.1    | وز