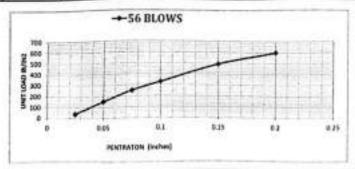

عن عناية : أعمل الجسر الترابي والاصل المفاهية اللط الثاني لمشروع القطر الكهربائي السريع (اللهوم - بلي سويف - الأضر - اسوان - أبو سميل) القطاع الثاني (بلي مزار - مفافوط) لشلهة المسطة عن اللم - ١٢٥ علم - ١٢٥ على ١٢٥ على اللم - ١٢٥ على الراب ، ٢ عم

عن حلية : أصال الجسر الترابي والاصال الصناعية للفط الثاني لمشروع القطار الكهريشي السريع والقوم - بلي سويف - الأقصر- اسوان - أبو مديل) القطاع الثاني (بني مزار- مثلاوط) لتتفيذ المستقة من الكم ٢٥٠-٢٢٤ الى الكم ٢٢٠-٢٢٤ الى الكم ٢٢٠-٢٢٤ يطول ٢٠٠ كم