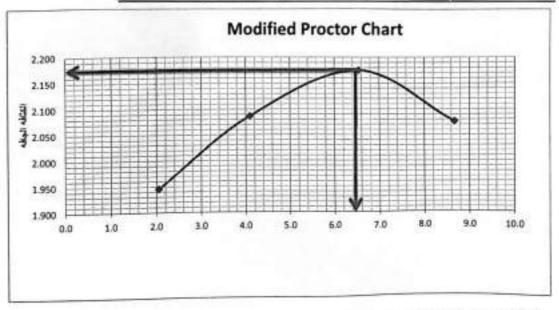

-----|-------|
| زن لبته                       | 55    | 50    | 53    | 54    | 60    | 56    | 58    | 59    |
| رُن المِقَة + العِنْه رَخْبِه | 150.0 | 150.0 | 150.0 | 150.0 | 150.0 | 150.0 | 150.0 | 150.0 |
| رزن البقته + العينه جافه      | 147.8 | 148.3 | 145.9 | 146.5 | 144.5 | 144.2 | 142.5 | 142.9 |
| رؤن العواء                    | 2.2   | 1.7   | 4.1   | 3.5   | 5.5   | 5.8   | 7.5   | 7.1   |
| رزن العينه جافه               | 92.8  | 98.3  | 92.9  | 92.5  | 84.5  | 88.2  | 84.5  | 83.9  |
| لمحلوى الماتي %               | 2.4   | 1.7   | 4.4   | 3.8   | 6.5   | 6.6   | 8.9   | 8.5   |
| متوسط المعتوى الماني %        | 1     | 2     | 4.1   |       | 5     | 6     | .7    | 8.    |
| تكذفه الجافه                  | 46    | 1.946 |       | 2.0   | 75    | 2.1   | 77    | 2.0   |



مار المحالمات المحداليا التوانية/ التوانية/ ا محدث لي طريد المحدث لي طريد التوفيوا محدث

#### الفتيار تسية تحميل كالياورتيا (C.B.R) ASTM D1883

|       |                         | A-1-a | تصنيف العينه                     |
|-------|-------------------------|-------|----------------------------------|
| 56    | عد اشریات               | 54    | عد تضربات                        |
| ,     | رقم فيطنه               | 2131  | هجم القلب إسبال)                 |
| 36    | وزن الجلته              | 6289  | وزن القائب ( جم)                 |
| 150   | وزن فبطنه دهمته رطبه جم | 10120 | رزن القالب جوزن العينه رطيه (جم) |
| 143   | وزن توقه دليته وفة وم   | 4831  | وزن العله رطبه (جم)              |
| 7     | وزن فعاء جم             | 2.267 | تتثفة ترخية (بير) سي2)           |
| 108,0 | وزن العينة ج