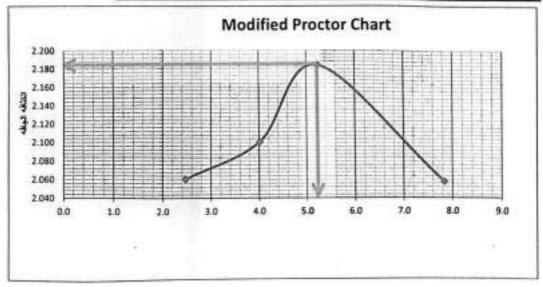

-----|-------|-------|-------|-------|
| رزن البقه                | 53.4  | 51.9    | 54.1  | 53.8  | 55.4  | 54    | 54.4  | 54.3  |
| وزن الجفته + العيته رطبه | 150.0 | 150.0   | 150.0 | 150.0 | 150.0 | 150.0 | 150.0 | 150.0 |
| رزن الجفه + المينه جاله  | 147.4 | 147.9   | 145.2 | 147,4 | 145.2 | 145.3 | 143.3 | 142.8 |
| وزن المياه               | 2.6   | 2.1     | 4.8   | 2.6   | 4.8   | 4.7   | 6.7   | 7.2   |
| رزن الميله جاله          | 94    | 96      | 91.1  | 93.6  | 89.8  | 91.3  | 88.9  | 88.5  |
| لمعترى الدائي %          | 2.8   | 2.2     | 5.3   | 2.8   | 5.3   | 5.1   | 7.5   | 8.1   |
| مترسط المعترى العاني %   | 5     | 4.0 2.5 |       | 4.    | 5.2   |       | 7.8   |       |
| لكته ليقه                | 2.061 |         | 2.101 |       | 2.184 |       | 2.058 |       |



ملاحظات



من سيراني ما محمد البتا عندا عندا فرائعت 1/ احمد حسن عقب الافتاء اهسدوسسر استشاري أبحاث التربة والاساسات : أ.د.م. هشام محمد حلمي



# مشروع : قطار اسوان الكهرباني السريع – القطاع الثاني

# تقرير بنتانج إختبارات صلاحية أتربة للتأسيس

مقدمة : تم إعداد هذا التقرير بناءا على طلب شركة / الأمين

ونلك لتحديد خصائص ومدي صلاحية عينة تراب للإستخدام في طبقات الردم لجسر القطار الكهرياتي

مصدر العينة : عند المحطه ( 224+800 ) عينه من المشون

- المندوب: وقد تم توريد العينة بمعرفة م/ محمود عبدالرحيم الحيني . (مهندس الأشراف مكتب داحسن مهدي)

يتاريخ :1/10/1 2023

- بياتات المندوب: رقم الهاتف = 01159400108

-العينه مسلوليه من احضرها.

اسم المشروع : مشروع القطار الكهريائي المديع (القطاع الثاني) - (بني مزار - منظوط)

#### وقد تم عمل الإفتيارات الأثية :

1-التدرج الحبيبي 2-حد السيولة واللدونة

3-ال