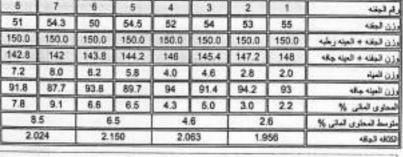

| (Factor)          | فسية                  | _ سر تفا | Na.ph | مان الأعدل                                                                                                                                                                                                                                                                                                                                                                                                                                                                                                                                                                                                                                                                                                                                                                                                                                                                                                                                                                                                                                                                                                                                                                                                                                                                                                                                                                                                                                                                                                                                                                                                                                                                                                                                                                                                                                                                                                                                                                                                                                                                                                                          | 40, |
|-------------------|-----------------------|----------|-------|-------------------------------------------------------------------------------------------------------------------------------------------------------------------------------------------------------------------------------------------------------------------------------------------------------------------------------------------------------------------------------------------------------------------------------------------------------------------------------------------------------------------------------------------------------------------------------------------------------------------------------------------------------------------------------------------------------------------------------------------------------------------------------------------------------------------------------------------------------------------------------------------------------------------------------------------------------------------------------------------------------------------------------------------------------------------------------------------------------------------------------------------------------------------------------------------------------------------------------------------------------------------------------------------------------------------------------------------------------------------------------------------------------------------------------------------------------------------------------------------------------------------------------------------------------------------------------------------------------------------------------------------------------------------------------------------------------------------------------------------------------------------------------------------------------------------------------------------------------------------------------------------------------------------------------------------------------------------------------------------------------------------------------------------------------------------------------------------------------------------------------------|-----|
| W 15/15           | TOTAL CONTRACTOR      |          | m     | وعدال الازامة والمخيس                                                                                                                                                                                                                                                                                                                                                                                                                                                                                                                                                                                                                                                                                                                                                                                                                                                                                                                                                                                                                                                                                                                                                                                                                                                                                                                                                                                                                                                                                                                                                                                                                                                                                                                                                                                                                                                                                                                                                                                                                                                                                                               |     |
| Y-Y6A-,7-         | um,                   | MA       | ,,    | يائية المسطح أصال تطهير الدوقع من الأشهار والداروعات والمقاقات والتي يستازم لها الثانية باستلدام<br>والتوفرام الهاموزر) في منطق ذات الطبيعة الزراعية التلهلة والبلد يثمل التطهير والإنه الجذور بعمل لاباق عن<br>والتروع طبقا للتمروط والمواصفات وتطهدات المهادس المشروع طبقة الأصال الرفع المساهي للامل عدود<br>- علاوة 7، وعبيه لكل كم زيادة , المنطق المهادس 1-18                                                                                                                                                                                                                                                                                                                                                                                                                                                                                                                                                                                                                                                                                                                                                                                                                                                                                                                                                                                                                                                                                                                                                                                                                                                                                                                                                                                                                                                                                                                                                                                                                                                                                                                                                                 | •   |
| 17,               | 71                    | tour     | 143   | بقعد تزقة لشهارونغيل بفرتفاع لايكن عن 4 ستروفقطر لايكن عن ٢٠ سم وازادة البطور بفقائل ولكانيا غفرج<br>الدوقع طبقا لتطيمات المهتدس المشرف                                                                                                                                                                                                                                                                                                                                                                                                                                                                                                                                                                                                                                                                                                                                                                                                                                                                                                                                                                                                                                                                                                                                                                                                                                                                                                                                                                                                                                                                                                                                                                                                                                                                                                                                                                                                                                                                                                                                                                                             | •   |
|                   | -                     |          |       | رسان فنش                                                                                                                                                                                                                                                                                                                                                                                                                                                                                                                                                                                                                                                                                                                                                                                                                                                                                                                                                                                                                                                                                                                                                                                                                                                                                                                                                                                                                                                                                                                                                                                                                                                                                                                                                                                                                                                                                                                                                                                                                                                                                                                            |     |
| AV,1+             | 7,71                  | 13,5.    | *     | يقتر النام، اعمل عقر بضنفام الدعات البيكية ليسع الواح الثرية عدا التربة الصغرية وشوية السطح<br>بالان الشوية والرش يقياء الاسولية للوصول فى نسبة الرطوية المطاوية والدك الجد بالهراسات الرصول<br>فى قصى كافة بعاد (1993) من الثاقة البعاة القصوص) ومعل على البنة تصبل ولان الاثرية الرامة المساقة<br>• • • متر من صور الطريق ويتم التقية طبقاً المساوية والقطاعات العرضية المعرفية والرسومات<br>التقديلية المعتدة والبنة ببصوع مشتدلاتة طبقاً الاصول المشاعة ومواصفات الهيئة العلمة للطرق والمهاري<br>وتنفيدات المهتدس المشرفير<br>-عالوة ا جنباتهم لمساقة تكل تاتج العقر وتصبح ١٠١١هنية للم ابتداء من ١٠٢١/١١ . المنظا في مارس٢٠٢٢                                                                                                                                                                                                                                                                                                                                                                                                                                                                                                                                                                                                                                                                                                                                                                                                                                                                                                                                                                                                                                                                                                                                                                                                                                                                                                                                                                                                                                                                                                  |     |
| 10-88-2           | 13                    | TT,A     | 7,    | يقستر قساعب السال حقر بضنته الم قسمات الميكتبية في التربة الشاسكة عدا التربة المسارية (باستادام<br>البندورد) وتسوية السطح بالان التسوية والرش بالدياء الأصوابة الوصول في تسهة الرطوبة المطوية والسك<br>البيد بالهر المسابق المرافق الله المسابق المسابق المسابق المسابق المسابق المسابقة والمقادات المسابقة المسابقة والمقادات المسابقة والمسابقة والمسابقة والمسابقة والمسابقة والمسابقة والمسابقة المسابقة المسابق |     |
|                   | THE REAL PROPERTY.    |          |       | Embenhment (with the )                                                                                                                                                                                                                                                                                                                                                                                                                                                                                                                                                                                                                                                                                                                                                                                                                                                                                                                                                                                                                                                                                                                                                                                                                                                                                                                                                                                                                                                                                                                                                                                                                                                                                                                                                                                                                                                                                                                                                                                                                                                                                                              |     |
|                   |                       |          | ·     | أعمال تحميل وتوريد وتكل كرية مطابقة للمواصفات وتشغيلها باستخدام ألات التسوية بسنك لا يزيد عن ٠٠ مـ                                                                                                                                                                                                                                                                                                                                                                                                                                                                                                                                                                                                                                                                                                                                                                                                                                                                                                                                                                                                                                                                                                                                                                                                                                                                                                                                                                                                                                                                                                                                                                                                                                                                                                                                                                                                                                                                                                                                                                                              | **  |
| OALTTI,O.         | 4414                  | 14,*     | 70    | المتقة في يوليو ٢٠٢٢                                                                                                                                                                                                                                                                                                                                                                                                                                                                                                                                                                                                                                                                                                                                                                                                                                                                                                                                                                                                                                                                                                                                                                                                                                                                                                                                                                                                                                                                                                                                                                                                                                                                                                                                                                                                                                                                                                                                                                                                                                                                                                                | 1.1 |
| 1AET1,            | 161+6                 | Y1.* .   | 70    | حنظ في اغسطس ٢٠٢٢                                                                                                                                                                                                                                                                                                                                                                                                                                                                                                                                                                                                                                                                                                                                                                                                                                                                                                                                                                                                                                                                                                                                                                                                                                                                                                                                                                                                                                                                                                                                                                                                                                                                                                                                                                                                                                                                                                                                                                                                                                                                                                                   | *-1 |
| 1.0150.7,0.       | 1134++                | ¥1,¥     | 70    | المنظ من سيتمبر ٢٠٦٣ على ٢٦ مارس ٢٠٦١                                                                                                                                                                                                                                                                                                                                                                                                                                                                                                                                                                                                                                                                                                                                                                                                                                                                                                                                                                                                                                                                                                                                                                                                                                                                                                                                                                                                                                                                                                                                                                                                                                                                                                                                                                                                                                                                                                                                                                                                                                                                                               | 7.3 |
| **********        | YLY-A                 | YL,0     | Te    | النظة يحد 11 مارس 1.74                                                                                                                                                                                                                                                                                                                                                                                                                                                                                                                                                                                                                                                                                                                                                                                                                                                                                                                                                                                                                                                                                                                                                                                                                                                                                                                                                                                                                                                                                                                                                                                                                                                                                                                                                                                                                                                                                                                                                                                                                                                                                                              | 1.0 |
| Phys.,            | 5214Te                | *        | 7     | مسطة تكل د كم (٢=١,٠٠١)                                                                                                                                                                                                                                                                                                                                                                                                                                                                                                                                                                                                                                                                                                                                                                                                                                                                                                                                                                                                                                                                                                                                                                                                                                                                                                                                                                                                                                                                                                                                                                                                                                                                                                                                                                                                                                                                                                                                                                                                                                                                                                             | *** |
| 111717-,          | VLT-A                 | 10       | 70    | سنطة بكل ۱۲ كم (۱۰ ۵۰۱)                                                                                                                                                                                                                                                                                                                                                                                                                                                                                                                                                                                                                                                                                                                                                                                                                                                                                                                                                                                                                                                                                                                                                                                                                                                                                                                                                                                                                                                                                                                                                                                                                                                                                                                                                                                                                                                                                                                                                                                                                                                                                                             | 1.1 |
| CONTRUCTOR STREET | A STATE OF THE PARTY. |          |       | تسعة عشر مليون و خسسانة الف جنيه فلط لاغير                                                                                                                                                                                                                                                                                                                                                                                                                                                                                                                                                                                                                                                                                                                                                                                                                                                                                                                                                                                                                                                                                                                                                                                                                                                                                                                                                                                                                                                                                                                                                                                                                                                                                                                                                                                                                                                                                                                                                                                                                                                                                          |     |