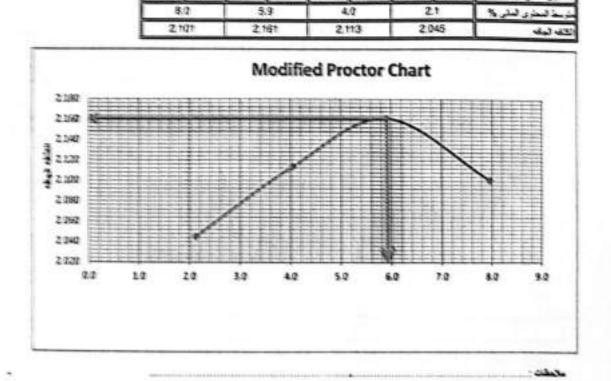

|            |        |               |  |
| وويه فرشية        | 88    | 2.088    |        | 2.1   | 2 299  |            | 68     | 22            |  |
| ادامت             | , 1   | 2        | 3      | 4     | 5      | 6          | 7      | 8             |  |
| رزر <b>نت</b>     | 53.87 | 56.32    | 55.28  | 54.39 | 54,43  | 52.67      | 54.36  | 54.14         |  |
| رز لته • لت رث    | 150.0 | 150.0    | 150.0  | 150.0 | 150.0  | 150.0      | 150.0  | 150.0         |  |
| والمناء والمناسبة | 147.9 | 148.14   | 146.22 | 146.4 | 144,89 | 144,35     | 142.88 | 143.76        |  |
| وزر لية           | 2.1   | 1.9      | 3.8    | 3.6   | 5.1    | 5.7        | 7.1    | 6.3           |  |
| رن ليه مله        | 94,03 | 92.82    | 90.94  | 92.01 | 90.46  | 91.68      | 87.92  | 88.32         |  |







## المُتَهَارُ نَسِيةً تَمْمِيلُ كَالِيَاوِرِنْهَا ( ASTM D1883(C . B . R

|       |                                 | A-1-a | تصنيف العينه                            |
|-------|---------------------------------|-------|-----------------------------------------|
| м     | هد القريات                      | 54    | هد فخريات                               |
| 1     | رام دينه                        | 2131  | شهم تلاقب (سم")                         |
| 53.0  | دان فبقه                        | 6209  | ولان فقاب (جو)                          |
| 150   | رزن فوقته دفعته رطبه جم         | 9974  | يَدُنَ الفاقب موزِنَ العِينَه رطبه (بم) |
| 144.4 | ولَنْ قولته دِفعِتْه وِفَةٌ جِم | 4685  | وزن فعیته رخیه (جر)                     |
| 5.4   | وزن الداد وم                    | 2.198 | تعتقة فرط