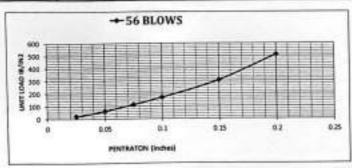

|

| غير قابلة للجندس | 0.21% | نسبة الانتقاض |
|------------------|-------|---------------|
| Course only The  | 0.21% | Drient day    |

#### حساب لسية تحمل كاليقورتيا

| 7.62     | 5.08     | 3.81    | 2.54   | 1.95    | 1.27    | 0.635  | راق بالمم        | 15.37     |
|----------|----------|---------|--------|---------|---------|--------|------------------|-----------|
| 0.3      | 0.2      | 0.15    | 0.1    | 0.075   | 0.05    | 0.025  | اق بالبوصية      | الإختر    |
| 1178.0   | 692      | 415.0   | 230.0  | 155.0   | 83.0    | 28.0   | القراءة إيما     |           |
| 2596.312 | 1525.168 | 914.66  | 506.92 | 341.62  | 182.932 | 61.712 | القراءه ياليلوند | بعد الغدر |
| 865.83   | 508.62   | 305.025 | 169.05 | 113.925 | 61.005  | 20.58  | 18/N2 المان      |           |



13.9% C. B. R \*4.48

ملاحظات أتراضر الكالب في فياد لمية زوة سامة خيفا لمراسطة فيشرار و

مياده سے معالم معالم

### مشروع : قطار اسوان الكهرباني السريع – القطاع الثاثي

استشاري أبحاث التربة والاساسات : أ.د.م. هشام محمد حلمي



### تقرير بنتائج إختبارات صلاهية أتربة للتأسيس

مقدمة : تم إعداد هذا التقرير بناءا على طلب شركة / الأمين

وذلك لتحديد خصاتص ومدى صلاحية عينة تراب للإستخدام في طبقات الردم لجسر القطار الكهرباني

مصدر العينة: عند المعطة (220+225) عينه من المشون

- المندوب: وقد تم توريد العينة بمعرفة م/ محمود الحيني. (مهندس الأشراف مكتب داحسن مهدي)

يناريخ :2023/12/26

- بيانات المندوب: رقم الهانف = 01090944342

العيته مسئوليه من احضرها.

اسم المشروع : مشروع القطار الكهريائي السريع (القطاع الثاني) – (يني مزار - منقلوط)

#### وقد تم عمل الإختبارات الآتية :

1-التدرج الحبيبي 2-حد السيولة