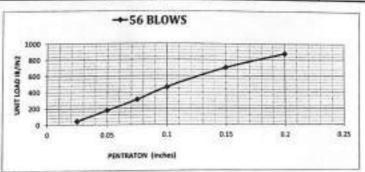

| 98.3% | لسية المقد                                          |
|       | a polynam                 | 0.30% | Marin E. r                                          |

#### حساب نسبة تحمل كالبقورنيا

| 7.62    | 5.08   | 3.81    | 2.54    | 1.95   | 1.27   | 0.635  | راق بالمع        | الاخا   |
|---------|--------|---------|---------|--------|--------|--------|------------------|---------|
| 0.3     | 0.2    | 0.15    | 0.1     | 0.075  | 0.05   | 0.025  | ق بالبوصة        |         |
| 1530.0  | 1200   | 960.0   | 630.0   | 420.0  | 240.0  | 60.0   | kg hejali        |         |
| 3372.12 | 2644.8 | 2115.84 | 1388.52 | 925.68 | 528.96 | 132.24 | القراءه بالباوند | ac ilea |
| 1124.55 | 882    | 705.6   | 463.05  | 308.7  | 176.4  | 44.1   | 18/IN2 Ibadi     | 1       |



58.8% C. B. R \*åuå

ملاحظات: ثم غير القالب في الداء لدة علا ساحة طبقا لموضحة المشروع

- Jat





## تقرير بنتائج اختبارات صلاهية أتربة للتأسيس

مقدمة : تم إعداد هذا التقرير بناءا على طلب شركة / الأمين

وذلك لتحديد خصاتص ومدي صلاحية عينة تراب للإستخدام في طبقات الردم لجسر القطار الكهربائي

مصدر العبنة : عدد المعطة 180+225 ( عينة مشون )

- المندوب: وقد تم توريد العينة بمعرفة مراعبدالله احمد حشمت . (مهندس الأشراف مكتب داحسن مهدي)

ينابخ: 16/1/16 2024/1/16

- بياتات المندوب: رقم الهاتف = 01069083393

اسم المشروع: مشروع القطار الكهربائي السريع (القطاع الثاني) - (بني مزار - منفلوط)

تنبيه : العينة مسولية من احضرها

### وقد تم عمل الإختبارات الآتية :

1-التدرج الحبيبي 2-حد السيولة واللدونة 3-إختبار البروكتور 4-إختبار CBR 5-إختبار المواد العضوية

### وكانت نتانج الاختيارات كالاتي :

| حدود القب