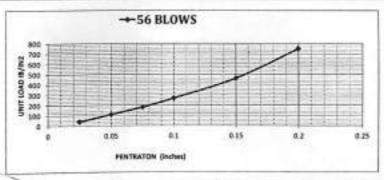

|
|-----------------|--------|---------------------------------|
|                 | 177727 | The Land Company of the Company |

#### حساب نسية تحمل كاليقورتيا

| 7.62     | 5.08<br>0.2 | 3.81<br>0.15 |         | 1.95<br>0.075 | 1.27   | 0.635   | اراق بالمم<br>ق باليوصة |          |
|----------|-------------|--------------|---------|---------------|--------|---------|-------------------------|----------|
| 2007.0   | 1019        | 626.0        | 364.0   | 246.0         | 150.0  | 56.0    | kg soljali              |          |
| 4423.428 | 2245.876    | 1379.704     | 802.256 | 542.184       | 330.6  | 123.424 | القراءه بالباوند        | بعدالغمر |
| 1475.145 | 748.965     | 460.11       | 267.54  | 180.81        | 110.25 | 41.16   | 18/IN2 الحمل            |          |



40.0% C.B.R "قيمة

ملاحظات: ثم غير القالب في الباء لبدة \$9 ساعة طبقا لمواصفة المشروع

المعاريل عبد

استشاري أبحاث التربة والاساسات: أ.د.م. هشام محمد حلمي



### مشروع : قطار اسوان الكهرباني السريع ــ القطاع الثاني

### تقرير بنتانج إختبارات صلاحية أتربة للتأسيس

مقدمة : تم إعداد هذا التقرير بناءا على طلب شركة / الأمين

وذلك لتحديد خصائص ومدي صلاحية عينة تراب للإستخدام في طبقات الردم لجسر القطار الكهرياتي

مصدر العينة : عند المعطه ( 224+880 ) عبنه من المشون

- المندوين وقد تم توريد العينة بمعرفة م/ محمود عبدالرحيم الحيلي . (مهندس الأشراف مكتب داحسن مهدي)

يناريخ : 2023/12/27

- بياتات المندوب: رقم الهاتف = 01159400108

-العينة مسئولية من احضرها,

اسم المشروع : مشروع القطار الكهريائي السريع (القطاع الثاني) - (بني مزار - منقلوط)

#### وقد تم عمل الإختبارات الأتية :

1-التدرج الحبيبي

2-حد