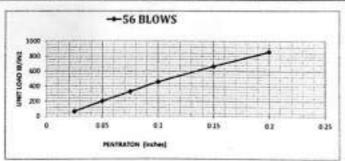

3.81     | 2.54     | 1.95     | 1.27              | 0.635       | راق بالمم                  | الإلى     |
|-----------|------------|----------|----------|----------|-------------------|-------------|----------------------------|-----------|
| 0.3       | 0.2        | 0.15     | 0.1      | 0.075    | 0.05              | 0.025       | ق باليوصة                  | الاخترا   |
| 1562      | 1173       | 905      | 620      | 446      | 274               | 89          | he hijah                   |           |
| 3442.2228 | 2585.1796  | 1995.084 | 1365.649 | 983,4922 | 604.145           | 196.6984479 | القراءه بالباوتد           | بعد الفعر |
| 1147.9282 | 862.117517 | 665.3298 | 455.4229 | 327.9795 | 201.473 65.595898 |             | 19/1N2  <br>  الحمل 19/1N2 |           |

غر فينة تحتفش



525N C.B.R\*

ملاطلت زئر غير للكي في المرضية ووساعة شية ضرصية المشروع

المدور الم

قو السان <u>الم الح</u> تتوفي/



استشاري أبحاث التربة والاساسات : أ.د.م. هشام محمد حلمي

# تقرير بنتائج إختبارات صلاحية أتربة للتأسيس

مقدمة: تم إعداد هذا التقرير بناءا على طلب شركة االامين

وذلك لتحديد خصاتص ومدي صلاحية عينة تراب للإستخدام في طبقات الردم لجسر القطار الكهربائي

مصدر العِنة: المشون

- <u>المندوب:</u> وقد تم توريد العينة بمعرفة م/محمد منتصر. (مهندس الأشراف مكتب د/حسن مهدي)

بتاريخ: 2024/3/26

- بياثات المندوب: رقم الهاتف = 01090377179

إسم العشروع : مشروع القطار الكهريائي السريع (القطاع الثَّقي) - (بني مزار - منظوط)

تلبيه : العينة مسولية من احضرها

### وقد تم عمل الإختبارات الأنبية :

1-التدرج العبيبي

2-حد السيولة واللدونة

3-إختبار البروكتور

CBR 1441-4

5-إختبار المواد العضوية

#### وكا