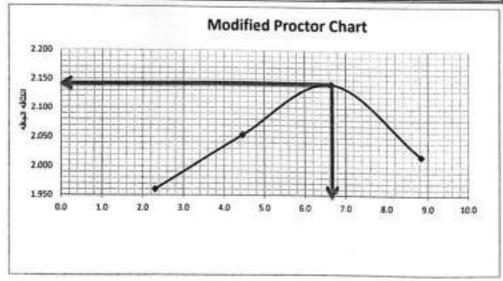

-----|-------|-------|-------|-------|-------|
| رزن المانه                | 79.3  | 78.1  | 77    | 80.1  | 78.2  | 78.9  | 77.5  | 76    |
| وزون الجانه + العينه رطبه | 150.0 | 150.0 | 150.0 | 150.0 | 150.0 | 150.0 | 150.0 | 150.0 |
| رزن الوقه + العينه جاله   | 148.2 | 148.6 | 146.7 | 147.2 | 145.9 | 145.2 | 144.2 | 143.9 |
| رزن المواء                | 1.8   | 1.4   | 3.3   | 2.8   | 4.1   | 4.8   | 5.8   | 6.1   |
| رزن العزنه جاله           | 68.9  | 70.5  | 69.7  | 67.1  | 67.7  | 66.3  | 65.7  | 67.9  |
| لمحترى لعلى %             | 2.6   | 2.0   | 4.7   | 4.2   | 6.1   | 7.2   | 8.7   | 9.0   |
| متربط المعتري الماتي %    | 3     | 2.    | 5     | 4.    | 6     | 6.    | 8     | 8     |
| للاقة لجالة               | 60    | 1.9   | 53    | 2.0   | 42    | 2.1   | 17    | 2.0   |







غني العصل -<u>با</u> محسيك التوقيق!

## الاحتيار لسية تحميل كاليقورنيا ASTM D1883 (C.B.R)

|          | §.                      | A-1-b | تصنيف العينه                 |
|----------|-------------------------|-------|------------------------------|
| 68       | هد فقریات               | 56    | هد القريات                   |
| 10       | رفرتيف                  | 2131  | هيم تقلب إسيد)               |
| 35       | وزرديقه                 | 5269  | وزن فلشيا جم)                |
| 150      | وزن ثبقته وشيئه رطبه هم | 12105 | رژن فلقب جوزي فعيله رڪه (جم) |
| 142.9    | وزن فبقته بخيته بنقة وم | 4016  | وزن خينه رطيه (بير)          |
| 7.1      | وزن فناد مم             | 2.260 | تعلقة عرطبة ومن سبدي         |
| 187.9    | وزن تعينه جطة ببر       | 2.120 | نامس لثاقه جافه (جم) سط)     |
|