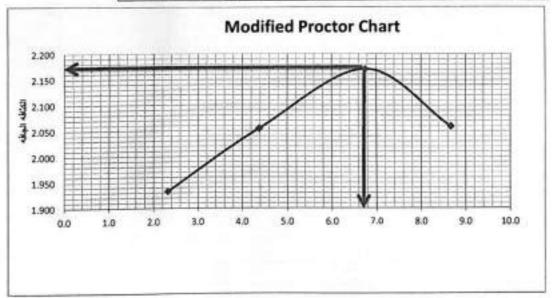

- الشركة المنفذة : الامين للمقاولات والتوريدات والاستيراد و التصدير .
  - . العقد رقم: ١٥٨/٢٠٢٢/١٢ يتاريخ ٢٠٢٢/١٢/١٢ .
    - · تاريخ بدا العمل : ٢٠٢٢/١٢/١٦ .
    - . تاريخ النهو المقرر: ٢٠٢٤/٨/١٥.
    - · تاریخ اخر موافقه معتمدة: ۲۰۲۰/۲/۱۵
- قيمة العثد الاصلى: ١٩٠٠٠٠٠٠ (ققط تسعه عشر مليون وخمسماته الف جنيها).

## رات المنطقة بتعديل مقايسه الاعمال:

- ورد الينا خطاب استشارى القطاع الثانى (مرفق) بخصوص المشروع عاليه موضح به اسباب تعديل الكميات المدرجة بالمقايسة
   المعدلة رقم (٢) بنفس قيمه امر الاستاد وذلك لوجود زيادة او نقصان فى الكميات المنفذة على الطبيعه وبناءا عليه تم تعديل الكميات المدرجه بالمقايمه المعدلة طبقا لمفاوضه الاسعار.
  - ه اثراي

## تحيط سيادتكم بأنه:

- تعديل الكميات بسبب أن الاعمال المنفذة على الطبيعة بالموقع حدث بها تغيير ويناء عليه تم تعديل الكميات المدرجة بالمقايسة المعدلة طبقا لمفاوضة الاسعار .

برجاء التكرم بالإحاطة والتوجيه اللازم وتفضلوا بقبول فانق الاحترام