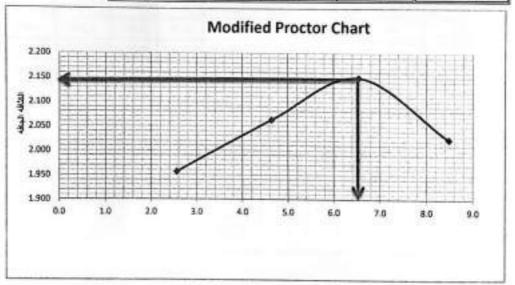

| (Factor)          | فسية                  | _ سر تفا | Na.ph | مان الأعدل                                                                                                                                                                                                                                                                                                                                                                                                                                                                                                                                                                                                                                                                                                                                                                                                                                                                                                                                                                                                                                                                                                                                                                                                                                                                                                                                                                                                                                                                                                                                                                                                                                                                                                                                                                                                                                                                                                                                                                                                                                                                                                                          | 40, |
|-------------------|-----------------------|----------|-------|-------------------------------------------------------------------------------------------------------------------------------------------------------------------------------------------------------------------------------------------------------------------------------------------------------------------------------------------------------------------------------------------------------------------------------------------------------------------------------------------------------------------------------------------------------------------------------------------------------------------------------------------------------------------------------------------------------------------------------------------------------------------------------------------------------------------------------------------------------------------------------------------------------------------------------------------------------------------------------------------------------------------------------------------------------------------------------------------------------------------------------------------------------------------------------------------------------------------------------------------------------------------------------------------------------------------------------------------------------------------------------------------------------------------------------------------------------------------------------------------------------------------------------------------------------------------------------------------------------------------------------------------------------------------------------------------------------------------------------------------------------------------------------------------------------------------------------------------------------------------------------------------------------------------------------------------------------------------------------------------------------------------------------------------------------------------------------------------------------------------------------------|-----|
| W 15/15           | TOTAL CONTRACTOR      |          | m     | وعدال الازامة والمخيس                                                                                                                                                                                                                                                                                                                                                                                                                                                                                                                                                                                                                                                                                                                                                                                                                                                                                                                                                                                                                                                                                                                                                                                                                                                                                                                                                                                                                                                                                                                                                                                                                                                                                                                                                                                                                                                                                                                                                                                                                                                                                                               |     |
| Y-Y6A-,7-         | um,                   | MA       | ,,    | يائية المسطح أصال تطهير الدوقع من الأشهار والداروعات والمقاقات والتي يستازم لها الثانية باستلدام<br>والتوفرام الهاموزر) في منطق ذات الطبيعة الزراعية التلهلة والبلد يثمل التطهير والإنه الجذور بعمل لاباق عن<br>والتروع طبقا للتمروط والمواصفات وتطهدات المهادس المشروع طبقة الأصال الرفع المساهي للامل عدود<br>- علاوة 7، وعبيه لكل كم زيادة , المنطق المهادس 1-18                                                                                                                                                                                                                                                                                                                                                                                                                                                                                                                                                                                                                                                                                                                                                                                                                                                                                                                                                                                                                                                                                                                                                                                                                                                                                                                                                                                                                                                                                                                                                                                                                                                                                                                                                                 | •   |
| 17,               | 71                    | tour     | 143   | بقعد تزقة لشهارونغيل بفرتفاع لايكن عن 4 ستروفقطر لايكن عن ٢٠ سم وازادة البطور بفقائل ولكانيا غفرج<br>الدوقع طبقا لتطيمات المهتدس المشرف                                                                                                                                                                                                                                                                                                                                                                                                                                                                                                                                                                                                                                                                                                                                                                                                                                                                                                                                                                                                                                                                                                                                                                                                                                                                                                                                                                                                                                                                                                                                                                                                                                                                                                                                                                                                                                                                                                                                                                                             | •   |
|                   | -                     |          |       | رسان فنش                                                                                                                                                                                                                                                                                                                                                                                                                                                                                                                                                                                                                                                                                                                                                                                                                                                                                                                                                                                                                                                                                                                                                                                                                                                                                                                                                                                                                                                                                                                                                                                                                                                                                                                                                                                                                                                                                                                                                                                                                                                                                                                            |     |
| AV,1+             | 7,71                  | 13,5.    | *     | يقتر النام، اعمل عقر بضنفام الدعات البيكية ليسع الواح الثرية عدا التربة الصغرية وشوية السطح<br>بالان الشوية والرش يقياء الاسولية للوصول فى نسبة الرطوية المطاوية والدك الجد بالهراسات الرصول<br>فى قصى كافة بعاد (1993) من الثاقة البعاة القصوص) ومعل على البنة تصبل ولان الاثرية الرامة المساقة<br>• • • متر من صور الطريق ويتم التقية طبقاً المساوية والقطاعات العرضية المعرفية والرسومات<br>التقديلية المعتدة والبنة ببصوع مشتدلاتة طبقاً الاصول المشاعة ومواصفات الهيئة العلمة للطرق والمهاري<br>وتنفيدات المهتدس المشرفير<br>-عالوة ا جنباتهم لمساقة تكل تاتج العقر وتصبح ١٠١١هنية للم ابتداء من ١٠٢١/١١ . المنظا في مارس٢٠٢٢                                                                                                                                                                                                                                                                                                                                                                                                                                                                                                                                                                                                                                                                                                                                                                                                                                                                                                                                                                                                                                                                                                                                                                                                                                                                                                                                                                                                                                                                                                  |     |
| 10-88-2           | 13                    | TT,A     | 7,    | يقستر قساعب السال حقر بضنته الم قسمات الميكتبية في التربة الشاسكة عدا التربة المسارية (باستادام<br>البندورد) وتسوية السطح بالان التسوية والرش بالدياء الأصوابة الوصول في تسهة الرطوبة المطوية والسك<br>البيد بالهر المسابق المرافق الله المسابق المسابق المسابق المسابق المسابق المسابقة والمقادات المسابقة المسابقة والمقادات المسابقة والمسابقة والمسابقة والمسابقة والمسابقة والمسابقة والمسابقة المسابقة المسابق |     |
|                   | THE REAL PROPERTY.    |          |       | Embenhment (with the )                                                                                                                                                                                                                                                                                                                                                                                                                                                                                                                                                                                                                                                                                                                                                                                                                                                                                                                                                                                                                                                                                                                                                                                                                                                                                                                                                                                                                                                                                                                                                                                                                                                                                                                                                                                                                                                                                                                                                                                                                                                                                                              |     |
|                   |                       |          | ·     | أعمال تحميل وتوريد وتكل كرية مطابقة للمواصفات وتشغيلها باستخدام ألات التسوية بسنك لا يزيد عن ٠٠ مـ                                                                                                                                                                                                                                                                                                                                                                                                                                                                                                                                                                                                                                                                                                                                                                                                                                                                                                                                                                                                                                                                                                                                                                                                                                                                                                                                                                                                                                                                                                                                                                                                                                                                                                                                                                                                                                                                                                                                                                                              | **  |
| OALTTI,O.         | 4414                  | 14,*     | 70    | المتقة في يوليو ٢٠٢٢                                                                                                                                                                                                                                                                                                                                                                                                                                                                                                                                                                                                                                                                                                                                                                                                                                                                                                                                                                                                                                                                                                                                                                                                                                                                                                                                                                                                                                                                                                                                                                                                                                                                                                                                                                                                                                                                                                                                                                                                                                                                                                                | 1.1 |
| 1AET1,            | 161+6                 | Y1.* .   | 70    | حنظ في اغسطس ٢٠٢٢                                                                                                                                                                                                                                                                                                                                                                                                                                                                                                                                                                                                                                                                                                                                                                                                                                                                                                                                                                                                                                                                                                                                                                                                                                                                                                                                                                                                                                                                                                                                                                                                                                                                                                                                                                                                                                                                                                                                                                                                                                                                                                                   | *-1 |
| 1.0150.7,0.       | 1134++                | ¥1,¥     | 70    | المنظ من سيتمبر ٢٠٦٣ على ٢٦ مارس ٢٠٦١                                                                                                                                                                                                                                                                                                                                                                                                                                                                                                                                                                                                                                                                                                                                                                                                                                                                                                                                                                                                                                                                                                                                                                                                                                                                                                                                                                                                                                                                                                                                                                                                                                                                                                                                                                                                                                                                                                                                                                                                                                                                                               | 7.3 |
| **********        | YLY-A                 | YL,0     | Te    | النظة يحد 11 مارس 1.74                                                                                                                                                                                                                                                                                                                                                                                                                                                                                                                                                                                                                                                                                                                                                                                                                                                                                                                                                                                                                                                                                                                                                                                                                                                                                                                                                                                                                                                                                                                                                                                                                                                                                                                                                                                                                                                                                                                                                                                                                                                                                                              | 1.0 |
| Phys.,            | 5214Te                | *        | 7     | مسطة تكل د كم (٢=١,٠٠١)                                                                                                                                                                                                                                                                                                                                                                                                                                                                                                                                                                                                                                                                                                                                                                                                                                                                                                                                                                                                                                                                                                                                                                                                                                                                                                                                                                                                                                                                                                                                                                                                                                                                                                                                                                                                                                                                                                                                                                                                                                                                                                             | *** |
| 111717-,          | VLT-A                 | 10       | 70    | سنطة بكل ۱۲ كم (۱۰ ۵۰۱)                                                                                                                                                                                                                                                                                                                                                                                                                                                                                                                                                                                                                                                                                                                                                                                                                                                                                                                                                                                                                                                                                                                                                                                                                                                                                                                                                                                                                                                                                                                                                                                                                                                                                                                                                                                                                                                                                                                                                                                                                                                                                                             | 1.1 |
| CONTRUCTOR STREET | A STATE OF THE PARTY. |          |       | تسعة عشر مليون و خسسانة الف جنيه فلط لاغير                                                                                                                                                                                                                                                                                                                                                                                                                                                                                                                                                                                                                                                                                                                                                                                                                                                                                                                                                                                                                                                                                                                                                                                                                                                                                                                                                                                                                                                                                                                                                                                                                                                                                                                                                                                                                                                                                                                                                                                                                                                                                          |     |