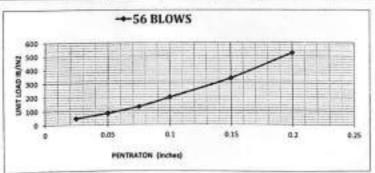

لسية فدك                                   |  |
|       | غر قبلة يجعم               | 0.30%      | نسية الانتفاق                              |  |

#### حساب نسية تحمل كاليفورنيا

|          | اراق بالمم       | 0.635   | 1.27    | 1.95    | 2.54    | 3.81     | 5.08     | 7.62   |
|----------|------------------|---------|---------|---------|---------|----------|----------|--------|
| الأخفر   | اق باليوصة       | 0.025   | 0.05    | 0.075   | 0.1     | 0.15     | 0.2      | 0.3    |
|          | kg lujali        | 63.0    | 114.0   | 179.0   | 269.0   | 459.0    | 714      | 1000.0 |
| مد الغمر | القراءه بالباوند | 138-852 | 251.256 | 394.516 | 592.876 | 1011.636 | 1573.656 | 2204   |
|          | 18/1N2 الحمل     | 46.305  | 83.79   | 131.565 | 197.715 | 337.365  | 524.79   | 735    |



35.0% C. B. R "Augā

<u>مِلْاعِطْتَ :</u> ثم خَر اللهِ، في الناء ثبية 66 ساعة طبقا ليواصفة النشروع

معدولی سیر صعد

رُقِمُعُلِفَ محدالما مُعْمُعُلِفَ محدالما

### مشروع : قطار اسوان الكهربائي السريع – القطاع الثاني





# تقرير بئتانج إختبارات صلاهية أتربة للتأسيس

مقدمة : تم إعداد هذا التقرير بناءا على طلب شركة / الامين

وذلك لتحديد خصاتص ومدي صلاحية عينة تراب للإستخدام في طبقات الردم لجسر القطار الكهرباني

مصدر العينة : عند المعطة /224+880 ( عينة من القطاع)

- المتدوب: وقد ثم توريد العبنة بمعرفة م/ احمد سمير . (مهندس الأشراف مكتب د/حسن مهدي)

يتريخ : 2024/1/6

- بياثات المندوب: رقم الهاتف = 01061961579

اسم العشروع : مشروع القطار الكهريائي المديع (القطاع الثاني) - (بني مزار - منقلوط)

تنبيه : العينة مسولية من احضرها

### وقد ثم عمل الإختبارات الأثية :

1-التدرج الحبيبي 2-حد السيولة وال