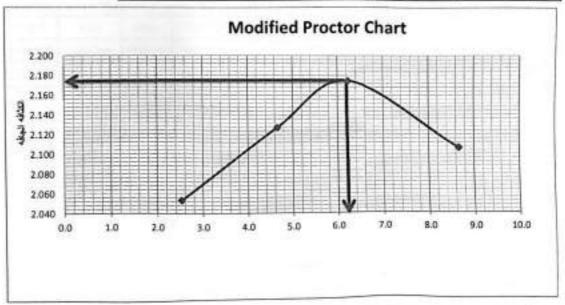

- الشركة المنفذة : الامين للمقاولات والتوريدات والاستيراد و التصدير .
  - . العقد رقم: ١٥٨/٢٠٢٢/١٢ يتاريخ ٢٠٢٢/١٢/١٢ .
    - · تاريخ بدا العمل : ٢٠٢٢/١٢/١٦ .
    - . تاريخ النهو المقرر: ٢٠٢٤/٨/١٥.
    - · تاریخ اخر موافقه معتمدة: ۲۰۲۰/۲/۱۵
- قيمة العثد الاصلى: ١٩٠٠٠٠٠٠ (ققط تسعه عشر مليون وخمسماته الف جنيها).

## رات المنطقة بتعديل مقايسه الاعمال:

- ورد الينا خطاب استشارى القطاع الثانى (مرفق) بخصوص المشروع عاليه موضح به اسباب تعديل الكميات المدرجة بالمقايسة
   المعدلة رقم (٢) بنفس قيمه امر الاستاد وذلك لوجود زيادة او نقصان فى الكميات المنفذة على الطبيعه وبناءا عليه تم تعديل الكميات المدرجه بالمقايمه المعدلة طبقا لمفاوضه الاسعار.
  - ه اثراي

تَرى البخطقه الموافقه على تعديل المقايسه طبقاً لما ورد من استشاري المشروع .

برجاء التكرم بالعلم والإحاطه.

والأمر مقوض لسيادتكم.

وتفضلوا بقبول فانق الاحترام ..

مايينه معنه باعلاب الإستقاري

رنيس الإدارة المركزية المعلقة السادسة (بني سويف) مطندس المعلقة المعلق هسين احمد عراقي هسين

## تحيط سيادتكم بأنه:

- تعديل الكميات بسبب أن الاعمال المنفذة على الطبيعة بالموقع حدث بها تغيير ويناء عليه تم تعديل الكميات المدرجة بالمقايسة المعدلة طبقا لمفاوضة الاسعار .

برجاء التكرم بالإحاطة والتوجيه اللازم وتفضلوا بقبول فانق الاحترام