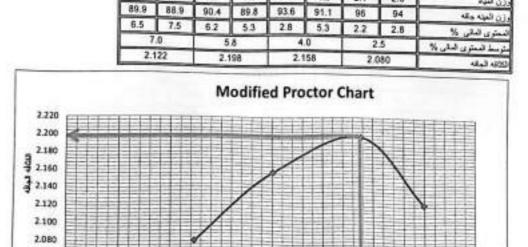

| (Factor)          | فسية                  | _ سر تفا | Na.ph | مان الأعدل                                                                                                                                                                                                                                                                                                                                                                                                                                                                                                                                                                                                                                                                                                                                                                                                                                                                                                                                                                                                                                                                                                                                                                                                                                                                                                                                                                                                                                                                                                                                                                                                                                                                                                                                                                                                                                                                                                                                                                                                                                                                                                                          | 40, |
|-------------------|-----------------------|----------|-------|-------------------------------------------------------------------------------------------------------------------------------------------------------------------------------------------------------------------------------------------------------------------------------------------------------------------------------------------------------------------------------------------------------------------------------------------------------------------------------------------------------------------------------------------------------------------------------------------------------------------------------------------------------------------------------------------------------------------------------------------------------------------------------------------------------------------------------------------------------------------------------------------------------------------------------------------------------------------------------------------------------------------------------------------------------------------------------------------------------------------------------------------------------------------------------------------------------------------------------------------------------------------------------------------------------------------------------------------------------------------------------------------------------------------------------------------------------------------------------------------------------------------------------------------------------------------------------------------------------------------------------------------------------------------------------------------------------------------------------------------------------------------------------------------------------------------------------------------------------------------------------------------------------------------------------------------------------------------------------------------------------------------------------------------------------------------------------------------------------------------------------------|-----|
| W 15/15           | TOTAL CONTRACTOR      |          | m     | وعدال الازامة والمخيس                                                                                                                                                                                                                                                                                                                                                                                                                                                                                                                                                                                                                                                                                                                                                                                                                                                                                                                                                                                                                                                                                                                                                                                                                                                                                                                                                                                                                                                                                                                                                                                                                                                                                                                                                                                                                                                                                                                                                                                                                                                                                                               |     |
| Y-Y6A-,7-         | um,                   | MA       | ,,    | يائية المسطح أصال تطهير الدوقع من الأشهار والداروعات والمقاقات والتي يستازم لها الثانية باستلدام<br>والتوفرام الهاموزر) في منطق ذات الطبيعة الزراعية التلهلة والبلد يثمل التطهير والإنه الجذور بعمل لاباق عن<br>والتروع طبقا للتمروط والمواصفات وتطهدات المهادس المشروع طبقة الأصال الرفع المساهي للامل عدود<br>- علاوة 7، وعبيه لكل كم زيادة , المنطق المهادس 1-18                                                                                                                                                                                                                                                                                                                                                                                                                                                                                                                                                                                                                                                                                                                                                                                                                                                                                                                                                                                                                                                                                                                                                                                                                                                                                                                                                                                                                                                                                                                                                                                                                                                                                                                                                                 | •   |
| 17,               | 71                    | tour     | 143   | بقعد تزقة لشهارونغيل بفرتفاع لايكن عن 4 ستروفقطر لايكن عن ٢٠ سم وازادة البطور بفقائل ولكانيا غفرج<br>الدوقع طبقا لتطيمات المهتدس المشرف                                                                                                                                                                                                                                                                                                                                                                                                                                                                                                                                                                                                                                                                                                                                                                                                                                                                                                                                                                                                                                                                                                                                                                                                                                                                                                                                                                                                                                                                                                                                                                                                                                                                                                                                                                                                                                                                                                                                                                                             | •   |
|                   | -                     |          |       | رسان فنش                                                                                                                                                                                                                                                                                                                                                                                                                                                                                                                                                                                                                                                                                                                                                                                                                                                                                                                                                                                                                                                                                                                                                                                                                                                                                                                                                                                                                                                                                                                                                                                                                                                                                                                                                                                                                                                                                                                                                                                                                                                                                                                            |     |
| AV,1+             | 7,71                  | 13,5.    | *     | يقتر النام، اعمل عقر بضنفام الدعات البيكية ليسع الواح الثرية عدا التربة الصغرية وشوية السطح<br>بالان الشوية والرش يقياء الاسولية للوصول فى نسبة الرطوية المطاوية والدك الجد بالهراسات الرصول<br>فى قصى كافة بعاد (1993) من الثاقة البعاة القصوص) ومعل على البنة تصبل ولان الاثرية الرامة المساقة<br>• • • متر من صور الطريق ويتم التقية طبقاً المساوية والقطاعات العرضية المعرفية والرسومات<br>التقديلية المعتدة والبنة ببصوع مشتدلاتة طبقاً الاصول المشاعة ومواصفات الهيئة العلمة للطرق والمهاري<br>وتنفيدات المهتدس المشرفير<br>-عالوة ا جنباتهم لمساقة تكل تاتج العقر وتصبح ١٠١١هنية للم ابتداء من ١٠٢١/١١ . المنظا في مارس٢٠٢٢                                                                                                                                                                                                                                                                                                                                                                                                                                                                                                                                                                                                                                                                                                                                                                                                                                                                                                                                                                                                                                                                                                                                                                                                                                                                                                                                                                                                                                                                                                  |     |
| 10-88-2           | 13                    | TT,A     | 7,    | يقستر قساعب السال حقر بضنته الم قسمات الميكتبية في التربة الشاسكة عدا التربة المسارية (باستادام<br>البندورد) وتسوية السطح بالان التسوية والرش بالدياء الأصوابة الوصول في تسهة الرطوبة المطوية والسك<br>البيد بالهر المسابق المرافق الله المسابق المسابق المسابق المسابق المسابق المسابقة والمقادات المسابقة المسابقة والمقادات المسابقة والمسابقة والمسابقة والمسابقة والمسابقة والمسابقة والمسابقة المسابقة المسابق |     |
|                   | THE REAL PROPERTY.    |          |       | Embenhment (with the )                                                                                                                                                                                                                                                                                                                                                                                                                                                                                                                                                                                                                                                                                                                                                                                                                                                                                                                                                                                                                                                                                                                                                                                                                                                                                                                                                                                                                                                                                                                                                                                                                                                                                                                                                                                                                                                                                                                                                                                                                                                                                                              |     |
|                   |                       |          | ·     | أعمال تحميل وتوريد وتكل كرية مطابقة للمواصفات وتشغيلها باستخدام ألات التسوية بسنك لا يزيد عن ٠٠ مـ                                                                                                                                                                                                                                                                                                                                                                                                                                                                                                                                                                                                                                                                                                                                                                                                                                                                                                                                                                                                                                                                                                                                                                                                                                                                                                                                                                                                                                                                                                                                                                                                                                                                                                                                                                                                                                                                                                                                                                                              | **  |
| OALTTI,O.         | 4414                  | 14,*     | 70    | المتقة في يوليو ٢٠٢٢                                                                                                                                                                                                                                                                                                                                                                                                                                                                                                                                                                                                                                                                                                                                                                                                                                                                                                                                                                                                                                                                                                                                                                                                                                                                                                                                                                                                                                                                                                                                                                                                                                                                                                                                                                                                                                                                                                                                                                                                                                                                                                                | 1.1 |
| 1AET1,            | 161+6                 | Y1.* .   | 70    | حنظ في اغسطس ٢٠٢٢                                                                                                                                                                                                                                                                                                                                                                                                                                                                                                                                                                                                                                                                                                                                                                                                                                                                                                                                                                                                                                                                                                                                                                                                                                                                                                                                                                                                                                                                                                                                                                                                                                                                                                                                                                                                                                                                                                                                                                                                                                                                                                                   | *-1 |
| 1.0150.7,0.       | 1134++                | ¥1,¥     | 70    | المنظ من سيتمبر ٢٠٦٣ على ٢٦ مارس ٢٠٦١                                                                                                                                                                                                                                                                                                                                                                                                                                                                                                                                                                                                                                                                                                                                                                                                                                                                                                                                                                                                                                                                                                                                                                                                                                                                                                                                                                                                                                                                                                                                                                                                                                                                                                                                                                                                                                                                                                                                                                                                                                                                                               | 7.3 |
| **********        | YLY-A                 | YL,0     | Te    | النظة يحد 11 مارس 1.74                                                                                                                                                                                                                                                                                                                                                                                                                                                                                                                                                                                                                                                                                                                                                                                                                                                                                                                                                                                                                                                                                                                                                                                                                                                                                                                                                                                                                                                                                                                                                                                                                                                                                                                                                                                                                                                                                                                                                                                                                                                                                                              | 1.0 |
| Phys.,            | 5214Te                | *        | 7     | مسطة تكل د كم (٢=١,٠٠١)                                                                                                                                                                                                                                                                                                                                                                                                                                                                                                                                                                                                                                                                                                                                                                                                                                                                                                                                                                                                                                                                                                                                                                                                                                                                                                                                                                                                                                                                                                                                                                                                                                                                                                                                                                                                                                                                                                                                                                                                                                                                                                             | *** |
| 111717-,          | VLT-A                 | 10       | 70    | سنطة بكل ۱۲ كم (۱۰ ۵۰۱)                                                                                                                                                                                                                                                                                                                                                                                                                                                                                                                                                                                                                                                                                                                                                                                                                                                                                                                                                                                                                                                                                                                                                                                                                                                                                                                                                                                                                                                                                                                                                                                                                                                                                                                                                                                                                                                                                                                                                                                                                                                                                                             | 1.1 |
| CONTRUCTOR STREET | A STATE OF THE PARTY. |          |       | تسعة عشر مليون و خسسانة الف جنيه فلط لاغير                                                                                                                                                                                                                                                                                                                                                                                                                                                                                                                                                                                                                                                                                                                                                                                                                                                                                                                                                                                                                                                                                                                                                                                                                                                                                                                                                                                                                                                                                                                                                                                                                                                                                                                                                                                                                                                                                                                                                                                                                                                                                          |     |

| ملاحظات | الكمية   | الوحدة | التصنيف            | الى المحطة رقم | من المحطة رقم | 1 |
|---------|----------|--------|--------------------|----------------|---------------|---|
|         | 1571.,17 | . ,,   | اعمال تطهير        | 225+180        | 224+860       |   |
|         | 1097,7   | 7,     | اعدال قطع احلال    | 225+180        | 224+860       |   |
|         | ۳٠       | نظة    | ازالة اشجار و تخيل | 225+180        | 224+980       | 1 |
|         | 77868,1  | · re   | اعمال الردم        | 224+640        | 224+376       |   |
|         | 17177.,7 | .,     | اعدن الردم         | 225+376        | 224+900       | T |

ملاحظات: -

الكمية الاجمالية للأعمال حتى تاريخة مهدى المشروع مكتب الد حسن مهدى مدير المشروع مرا المنفروع مرا الممارية المنفرة عليب الفني مرا الممارية المنفرة عليب الفني التوقيع المنفرة المنفرة

|              |                     |          |                     |        |                  | تماد هصر کمیاد<br>القطار السریج (<br>هصر احمال | اسم العشروع : مشروع |               | "                                         |     |  |
|--------------|---------------------|----------|---------------------|--------|------------------|------------------------------------------------|---------------------|---------------|-------------------------------------------|-----|--|
| college      | فية وسق<br>فرى بنية | ستر دیند | المياطرة<br>المالية | ابعطن  | حصية فلخية (برج) | رقرهت                                          | هل هيسطةرش          | من المحلة رقم | ميد                                       | ,   |  |
| شهر اغطن ۱۳. | 343733,1            | 34,5     | 17Y41               | 16713  | 11711,07         |                                                | 225+180             | 224+860       | اصال علهير الارش الطبيعية اغسطس ـ ٢٠١٢    | •   |  |
|              | 1.4                 | 4        | 74                  | 7.     | F.               |                                                | 225+180             | 224+980       | ومدنعيل                                   |     |  |
| شهر اغسطس ۲۳ | 170077,2            | 71,4     | LITT                | 11     | 1,417,5          |                                                | 225+180             | 224+869       | اصل قطع لعكل في تربة متعلمكة اخسطس ـ ٢٠١٢ | ,   |  |
|              |                     | ~~:!!!   | -30                 |        | 110              |                                                |                     | y             | اعسال الردم                               | Г   |  |
|              | 177770,0            | 14,0     | TATE                | APTS   | VY,ATSA          | 4/4                                            |                     |               | النظافي بوليو ١٠٦٢                        |     |  |
|              | A-3771,#            | *1,*     | 11147               | *****  | 141-1,-1         | . * * / * . * * / * * .                        |                     | 9             | النتظ في اخسطس ٢٠٩٢                       |     |  |
|              | ALTF#T1,1           | ¥1,¥     | STYLAT              | 1134++ | 143441,03        | :                                              | 92                  |               | لنظة من ميشير ٢٠١٢ علي ٢٦ مارس ٢٠١٤       | ,   |  |
|              | 1944775,0           | 71,0     | ****                | ¥17.A  | F1313,4F         |                                                | 225+376             | 224+376       | فنظ بد 17 مارس 1۰۲۵                       | - 1 |  |
|              | 1113.0              | •        | 44474               | 11147. | 171515,17        |                                                | ,                   |               | سطة نكل و غم (٢٠٠١,٥٠١)                   |     |  |
|              | A#111.              |          | *****               | ¥17.A, | ¥111.,1.         | /                                              |                     |               | (**************************************   | 1   |  |
|              | 3 4 3               | 31.53    |                     |        | 4                |                                                |                     |               | HERENE CHECKENIC CONTRACTOR               | No. |  |