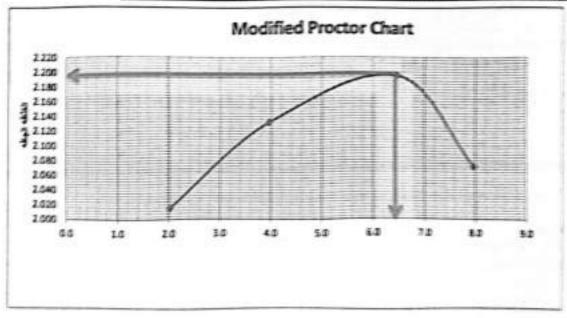

# محضر اعتماد حصر كميات

التاريخ: ٢٠٢٤/٠٩/٢٢

اسم المشروع: مشروع القطار السريع (أكتوبر - أسوان)

قامت شركة اكس واي زد (XYZ) للأعمال المساحية (استشاري الاعمال المساحية لهيئة الطرق والكباري)

باعتماد الكميات المنفذة الخاصة بشركة الامين للمقاولات والتوريدات

| ملاحظات | الكمية   | الوحدة | التصنيف            | الى المحطة رقم | من المحطة رقم | 1 |
|---------|----------|--------|--------------------|----------------|---------------|---|
|         | 1571.,17 | . ,,   | اعمال تطهير        | 225+180        | 224+860       |   |
|         | 1097,7   | 7,     | اعدال قطع احلال    | 225+180        | 224+860       |   |
|         | ۳٠       | نظة    | ازالة اشجار و تخيل | 225+180        | 224+980       | 1 |
|         | 77868,1  | · re   | اعمال الردم        | 224+640        | 224+376       |   |
|         | 17177.,7 | .,     | اعدن الردم         | 225+376        | 224+900       | T |

ملاحظات: -

الكمية الاجمالية للأعمال حتى تاريخة مهدى المشروع مكتب الد حسن مهدى مدير المشروع مرا المنفروع مرا الممارية المنفرة عليب الفني مرا الممارية المنفرة عليب الفني التوقيع المنفرة المنفرة

|              |                     |          |                     |        |                  | تماد هصر کمیاد<br>القطار السریج (<br>هصر احمال | اسم العشروع : مشروع |               | "                                         |     |  |
|--------------|---------------------|----------|---------------------|--------|------------------|------------------------------------------------|---------------------|---------------|-------------------------------------------|-----|--|
| college      | فية وسق<br>فرى بنية | ستر دیند | المياطرة<br>المالية | ابعطن  | حصية فلخية (برج) | رقرهت                                          | هل هيسطةرش          | من المحلة رقم | ميد                                       | ,   |  |
| شهر اغطن ۱۳. | 343733,1            | 34,5     | 17Y41               | 16713  | 11711,07         |                                                | 225+180             | 224+860       | اصال علهير الارش الطبيعية اغسطس ـ ٢٠١٢    | •   |  |
|              | 1.4                 | 4        | 74                  | 7.     | F.               |                                                | 225+180             | 224+980       | ومدنعيل                                   |     |  |
| شهر اغسطس ۲۳ | 170077,2            | 71,4     | LITT                | 11     | 1,417,5          |                                                | 225+180             | 224+869       | اصل قطع لعكل في تربة متعلمكة اخسطس ـ ٢٠١٢ | ,   |  |
|              |                     | ~~:!!!   | -30                 |        | 110              |                                                |                     | y             | اعسال الردم                               | Г   |  |
|              | 177770,0            | 14,0     | TATE                | APTS   | VY,ATSA          | 4/4                                            |                     |               | النظافي بوليو ١٠٦٢                        |     |  |
|              | A-3771,#            | *1,*     | 11147               | *****  | 141-1,-1         | . * * / * . * * / * * .                        |                     | 9             | النتظ في اخسطس ٢٠٩٢                       |     |  |
|              | ALTF#T1,1           | ¥1,¥     | STYLAT              | 1134++ | 143441,03        | :                                              | 92                  |               | لنظة من ميشير ٢٠١٢ علي ٢٦ مارس ٢٠١٤       | ,   |  |
|              | 1944775,0           | 71,0     | ****                | ¥17.A  | F1313,4F         |                                                | 225+376             | 224+376       | فنظ بد 17 مارس 1۰۲۵                       | - 1 |  |
|              | 1113.0              | •        | 44474               | 11147. | 171515,17        |                                                | ,                   |               | سطة نكل و غم (٢٠٠١,٥٠١)                   |     |  |
|              | A#111.              |          | *****               | ¥17.A, | ¥111.,1.         | /                                              |                     |               | (**************************************   | 1   |  |
|              | 3 4 3               | 31.53    |                     |        | 4                |                                                |                     |               | HERENE CHECKENIC CONTRACTOR               | No. |  |