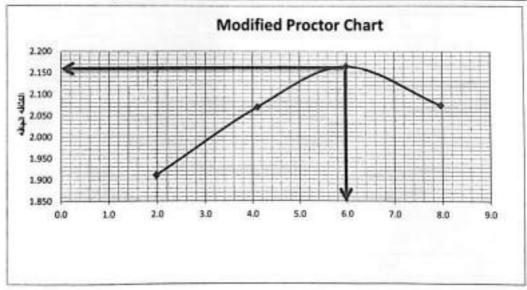

| (Factor)          | فسية                  | _ سر تفا | Na.ph | مان الأعدل                                                                                                                                                                                                                                                                                                                                                                                                                                                                                                                                                                                                                                                                                                                                                                                                                                                                                                                                                                                                                                                                                                                                                                                                                                                                                                                                                                                                                                                                                                                                                                                                                                                                                                                                                                                                                                                                                                                                                                                                                                                                                                                          | 40, |
|-------------------|-----------------------|----------|-------|-------------------------------------------------------------------------------------------------------------------------------------------------------------------------------------------------------------------------------------------------------------------------------------------------------------------------------------------------------------------------------------------------------------------------------------------------------------------------------------------------------------------------------------------------------------------------------------------------------------------------------------------------------------------------------------------------------------------------------------------------------------------------------------------------------------------------------------------------------------------------------------------------------------------------------------------------------------------------------------------------------------------------------------------------------------------------------------------------------------------------------------------------------------------------------------------------------------------------------------------------------------------------------------------------------------------------------------------------------------------------------------------------------------------------------------------------------------------------------------------------------------------------------------------------------------------------------------------------------------------------------------------------------------------------------------------------------------------------------------------------------------------------------------------------------------------------------------------------------------------------------------------------------------------------------------------------------------------------------------------------------------------------------------------------------------------------------------------------------------------------------------|-----|
| W 15/15           | TOTAL CONTRACTOR      |          | m     | وعدال الازامة والمخيس                                                                                                                                                                                                                                                                                                                                                                                                                                                                                                                                                                                                                                                                                                                                                                                                                                                                                                                                                                                                                                                                                                                                                                                                                                                                                                                                                                                                                                                                                                                                                                                                                                                                                                                                                                                                                                                                                                                                                                                                                                                                                                               |     |
| Y-Y6A-,7-         | um,                   | MA       | ,,    | يائية المسطح أصال تطهير الدوقع من الأشهار والداروعات والمقاقات والتي يستازم لها الثانية باستلدام<br>والتوفرام الهاموزر) في منطق ذات الطبيعة الزراعية التلهلة والبلد يثمل التطهير والإنه الجذور بعمل لاباق عن<br>والتروع طبقا للتمروط والمواصفات وتطهدات المهادس المشروع طبقة الأصال الرفع المساهي للامل عدود<br>- علاوة 7، وعبيه لكل كم زيادة , المنطق المهادس 1-18                                                                                                                                                                                                                                                                                                                                                                                                                                                                                                                                                                                                                                                                                                                                                                                                                                                                                                                                                                                                                                                                                                                                                                                                                                                                                                                                                                                                                                                                                                                                                                                                                                                                                                                                                                 | •   |
| 17,               | 71                    | tour     | 143   | بقعد تزقة لشهارونغيل بفرتفاع لايكن عن 4 ستروفقطر لايكن عن ٢٠ سم وازادة البطور بفقائل ولكانيا غفرج<br>الدوقع طبقا لتطيمات المهتدس المشرف                                                                                                                                                                                                                                                                                                                                                                                                                                                                                                                                                                                                                                                                                                                                                                                                                                                                                                                                                                                                                                                                                                                                                                                                                                                                                                                                                                                                                                                                                                                                                                                                                                                                                                                                                                                                                                                                                                                                                                                             | •   |
|                   | -                     |          |       | رسان فنش                                                                                                                                                                                                                                                                                                                                                                                                                                                                                                                                                                                                                                                                                                                                                                                                                                                                                                                                                                                                                                                                                                                                                                                                                                                                                                                                                                                                                                                                                                                                                                                                                                                                                                                                                                                                                                                                                                                                                                                                                                                                                                                            |     |
| AV,1+             | 7,71                  | 13,5.    | *     | يقتر النام، اعمل عقر بضنفام الدعات البيكية ليسع الواح الثرية عدا التربة الصغرية وشوية السطح<br>بالان الشوية والرش يقياء الاسولية للوصول فى نسبة الرطوية المطاوية والدك الجد بالهراسات الرصول<br>فى قصى كافة بعاد (1993) من الثاقة البعاة القصوص) ومعل على البنة تصبل ولان الاثرية الرامة المساقة<br>• • • متر من صور الطريق ويتم التقية طبقاً المساوية والقطاعات العرضية المعرفية والرسومات<br>التقديلية المعتدة والبنة ببصوع مشتدلاتة طبقاً الاصول المشاعة ومواصفات الهيئة العلمة للطرق والمهاري<br>وتنفيدات المهتدس المشرفير<br>-عالوة ا جنباتهم لمساقة تكل تاتج العقر وتصبح ١٠١١هنية للم ابتداء من ١٠٢١/١١ . المنظا في مارس٢٠٢٢                                                                                                                                                                                                                                                                                                                                                                                                                                                                                                                                                                                                                                                                                                                                                                                                                                                                                                                                                                                                                                                                                                                                                                                                                                                                                                                                                                                                                                                                                                  |     |
| 10-88-2           | 13                    | TT,A     | 7,    | يقستر قساعب السال حقر بضنته الم قسمات الميكتبية في التربة الشاسكة عدا التربة المسارية (باستادام<br>البندورد) وتسوية السطح بالان التسوية والرش بالدياء الأصوابة الوصول في تسهة الرطوبة المطوية والسك<br>البيد بالهر المسابق المرافق الله المسابق المسابق المسابق المسابق المسابق المسابقة والمقادات المسابقة المسابقة والمقادات المسابقة والمسابقة والمسابقة والمسابقة والمسابقة والمسابقة والمسابقة المسابقة المسابق |     |
|                   | THE REAL PROPERTY.    |          |       | Embenhment (with the )                                                                                                                                                                                                                                                                                                                                                                                                                                                                                                                                                                                                                                                                                                                                                                                                                                                                                                                                                                                                                                                                                                                                                                                                                                                                                                                                                                                                                                                                                                                                                                                                                                                                                                                                                                                                                                                                                                                                                                                                                                                                                                              |     |
|                   |                       |          | ·     | أعمال تحميل وتوريد وتكل كرية مطابقة للمواصفات وتشغيلها باستخدام ألات التسوية بسنك لا يزيد عن ٠٠ مـ                                                                                                                                                                                                                                                                                                                                                                                                                                                                                                                                                                                                                                                                                                                                                                                                                                                                                                                                                                                                                                                                                                                                                                                                                                                                                                                                                                                                                                                                                                                                                                                                                                                                                                                                                                                                                                                                                                                                                                                              | **  |
| OALTTI,O.         | 4414                  | 14,*     | 70    | المتقة في يوليو ٢٠٢٢                                                                                                                                                                                                                                                                                                                                                                                                                                                                                                                                                                                                                                                                                                                                                                                                                                                                                                                                                                                                                                                                                                                                                                                                                                                                                                                                                                                                                                                                                                                                                                                                                                                                                                                                                                                                                                                                                                                                                                                                                                                                                                                | 1.1 |
| 1AET1,            | 161+6                 | Y1.* .   | 70    | حنظ في اغسطس ٢٠٢٢                                                                                                                                                                                                                                                                                                                                                                                                                                                                                                                                                                                                                                                                                                                                                                                                                                                                                                                                                                                                                                                                                                                                                                                                                                                                                                                                                                                                                                                                                                                                                                                                                                                                                                                                                                                                                                                                                                                                                                                                                                                                                                                   | *-1 |
| 1.0150.7,0.       | 1134++                | ¥1,¥     | 70    | المنظ من سيتمبر ٢٠٦٣ على ٢٦ مارس ٢٠٦١                                                                                                                                                                                                                                                                                                                                                                                                                                                                                                                                                                                                                                                                                                                                                                                                                                                                                                                                                                                                                                                                                                                                                                                                                                                                                                                                                                                                                                                                                                                                                                                                                                                                                                                                                                                                                                                                                                                                                                                                                                                                                               | 7.3 |
| **********        | YLY-A                 | YL,0     | Te    | النظة يحد 11 مارس 1.74                                                                                                                                                                                                                                                                                                                                                                                                                                                                                                                                                                                                                                                                                                                                                                                                                                                                                                                                                                                                                                                                                                                                                                                                                                                                                                                                                                                                                                                                                                                                                                                                                                                                                                                                                                                                                                                                                                                                                                                                                                                                                                              | 1.0 |
| Phys.,            | 5214Te                | *        | 7     | مسطة تكل د كم (٢=١,٠٠١)                                                                                                                                                                                                                                                                                                                                                                                                                                                                                                                                                                                                                                                                                                                                                                                                                                                                                                                                                                                                                                                                                                                                                                                                                                                                                                                                                                                                                                                                                                                                                                                                                                                                                                                                                                                                                                                                                                                                                                                                                                                                                                             | *** |
| 111717-,          | VLT-A                 | 10       | 70    | سنطة بكل ۱۲ كم (۱۰ ۵۰۱)                                                                                                                                                                                                                                                                                                                                                                                                                                                                                                                                                                                                                                                                                                                                                                                                                                                                                                                                                                                                                                                                                                                                                                                                                                                                                                                                                                                                                                                                                                                                                                                                                                                                                                                                                                                                                                                                                                                                                                                                                                                                                                             | 1.1 |
| CONTRUCTOR STREET | A STATE OF THE PARTY. |          |       | تسعة عشر مليون و خسسانة الف جنيه فلط لاغير                                                                                                                                                                                                                                                                                                                                                                                                                                                                                                                                                                                                                                                                                                                                                                                                                                                                                                                                                                                                                                                                                                                                                                                                                                                                                                                                                                                                                                                                                                                                                                                                                                                                                                                                                                                                                                                                                                                                                                                                                                                                                          |     |