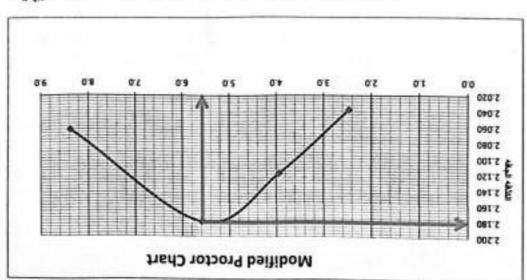

-|---------------|
| 8.25% | نسية الإنفاقي |
|       | 8.25%         |

### عسف لسية لعمل كاليقورانيا

| 7.63    | 5.08    | 3.31     | 2.54    | 1.95    | 1.27   | 0.635   | شراق بالمع      | 231   |
|---------|---------|----------|---------|---------|--------|---------|-----------------|-------|
| 0.3     | 0.2     | 0.15     | 0.1     | 0.075   | 0.05   | 0.025   | ال بالوجية      | 74.Ar |
| 1540.0  | 980     | 708.0    | 433.0   | 325.0   | 190.0  | 88.0    | tg was          |       |
| 3394.16 | 2159.92 | 1580.432 | 954.332 | 716.3   | 418.76 | 193.952 | القرامة بالمارة | ـ سر  |
| 1131.9  | 720.3   | 520.38   | 318.255 | 238.875 | 139.65 | 64.68   | B/N2 Jan        | 1     |



ance C.B.R V

<u>بالنطون</u> عرضر كاليائي الناديسة ١١ يناها طية ليوضطا الطروع

يروخ د الم

تراجيد مسامية



| מדי פידי               | 88       | 2,119 2,038 |       | 181.5 |       | 2.064  |       |       |
|------------------------|----------|-------------|-------|-------|-------|--------|-------|-------|
| الإركمال يثمنا كسيد    | פ א"דים" |             | 0 5.5 |       | 9     | 9      | 1/8   |       |
| المنزي المقي %         | 8.5      | 22          | T.b.  | 8.6   | 9.8   | L'S    | 8.8   | 0.8   |
| (i) fair als           | 16       | 96          | 92.1  | £'26  | T.68  | 8.09   | 8.78  | 9.88  |
| CG Lab                 | 9.5      | 1.2         | 8.6   | 3.5   | 67    | 25     | L.T.  | 17    |
| مله نيما + نظما ري     | 1.741    | 6.741       | 146.2 | 2.841 | 145,1 | 8.44.1 | 1453  | 6.541 |
| ميلى منهما + منفيا ريا | 0.021    | 150.0       | 0.081 | 150.0 | 0.081 | 0.081  | 0.081