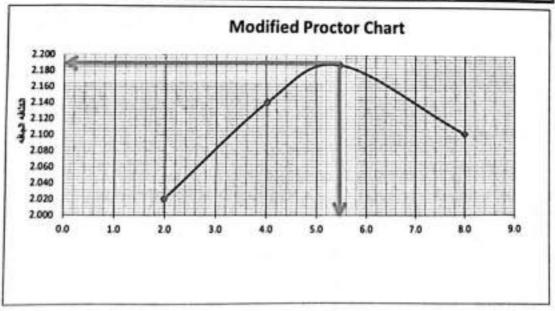

زن لبنه               | 55          | 55.4    | 53.8    | 54.7  | 52.2  | 53.5  | 54.1  | 52.4  |
| زن ليفه + لينه رطبه   | 150.0       | 150.0   | 150.0   | 150.0 | 150.0 | 150.0 | 150.0 | 150.0 |
| زن لبقه + لبينه جاله  | 148.1       | 148.2   | 146.7   | 145.9 | 143.8 | 146.1 | 142.1 | 143.6 |
| زن البياء             | 1.9         | 1.8     | 3.3     | 4.1   | 6.2   | 3.9   | 7.9   | 6.4   |
| زن لمينه جانه         | 93.1        | 92.8    | 92.9    | 91.2  | 91.6  | 92.6  | 88    | 91.2  |
| سعترى لملي %          | 2.0         | 1.9     | 3.6     | 4.5   | 6.8   | 4.2   | 9.0   | 7.0   |
| ن سط المحتوى المالي % | 0           | 4.0 2.0 |         | 4.0   |       | 5.    | 0     | 8.    |
| كانه ليك              | 2.141 2.020 |         | 88 2.14 |       | 2.1   | 2.102 |       |       |





ما محرفها محد البا مرده مرده

نی اسلا ۱ / ۱۰۰۰ میس عصیه تولی ۱ م-م

# تقرير بنتائج إختبارات صلاهية أتربة للتأسيس

<u>منكسة : تدايما لا هذا التؤلا ما ما على علف شركة / الامين</u>

ولك تتحديد مصائص ومناي صلاحية عينة تراب للإستحاد في طبقات الرعد للصر الفطار الكير ولمي

معنز العينة : عند السطة (١٠١٠١٠ ( عينة معجر )

- <u>المتنوسة</u> وقد توقيع العينة يمع فاة ما مصود عبد الرحيم العيني. (مهتنس الأثر الدامكي دامسن مهدي) <u>مترمة</u> : ١٠١٠- ١٩٠١- ٢٠

- <u>بيانت لشوي :</u> رقر لهنگ = ۱۱۵۹۵۰۰۱۰۸

نسد المشروع : مشروع للفقار للتهريش السريع (الفطاع للتقي) - إيتي مرّاز - متقلومًا)

## وقد تدعيز الانتبارات الاتية :

المكترج لحيس أحد لسونة والنونة المينتار الروكاور المينتار السود المضوية

#### وعلت تنابع الانتبارات كالآلى:

| حدود القبول والرقض طيقا للمواصفات            | التلع        | توع الإختيار