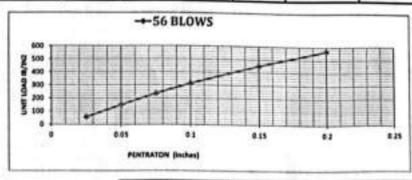

| 2.150 | عثقة خروعتور (بدرا سر*)      |
| 9.194  |                          | 98.1% | نباده                        |

| غير قابلة لجنفش | 0.42% | لسية ونقش |
|-----------------|-------|-----------|

## هساب لسية تعمل كالياورتيا

| 7.62    |         | 3.81     | 2.54    |         | 1.27  | 0.635  | ئراق بالم   | L'YI   |
|---------|---------|----------|---------|---------|-------|--------|-------------|--------|
| 0.3     | 0.2     | 0.15     | 0,1     | 0.075   | 0.05  | 0.025  | اق يالوهبه  | 74.V   |
| 1040.0  | 775     | 612.0    | 425.0   | 319.0   | 200.0 | 75.0   | kg lulys    |        |
| 2292.16 | 1708.1  | 1348.848 | 936.7   | 703.076 | 440.8 | 165.3  | ### 15 Jill | بد فسر |
| 764.4   | 569.625 | 449.82   | 312.376 | 234.465 | 147   | 55.125 | IB/IN2 Karl |        |



38.0% C.B.R 44

<u>ملاحظات</u> : تو غير تغالب في الناء لدة ١٦ سامة طبقا ليوصفة المشروع

EGSCO IN THE PARTY OF THE PARTY

ation of

مرسوند دوراجعا

## استشاري أبحاث الترية والاساسات : أدرج هشام محمد حلمي



## مشروع : قطار اسوان الكهرياني السريع – القطاع الثاني

## تغرير بنتائج إحتيارات صلاحية أترية للتأسيس

مقدمة : أم إعداد هذا التقرير بناءا على طلب شركة / الأمين

وذلك لنحديد خصالص ومدي صلاحية عينة تراب للإستخداء في الطبغات الردم لجسر القطار الكهربالي

مصدر العينة : عند المعطة / ( ١٠٤٠ ) ( معجر تراب جانب المسار ) ( عبثة ١ )

- المندوسة وقد تم توريد العينة بمعرفة ١- م/ مصود عبد الرهيم الحيني ( مهندس الاشراف مثنب د/ هسن مهدي ) رقم الهنف = ١٠٥٠٠ - ١٠٥٠٠ -

متاريخ توريد العينة : ١٠١٢/١/١١

اسم العشروع : عشروع المنطار الكهريش السريع (القطاع الثاني) - (بني عزاز - منفلوط)

#### وقد تم عمل الإله