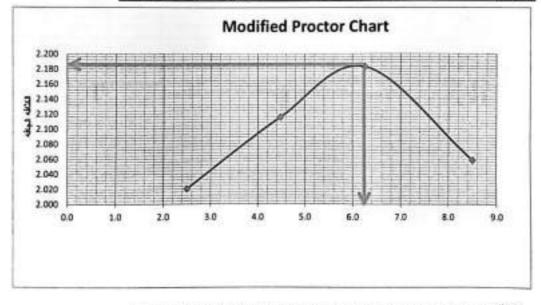

| (Factor)          | فسية                  | _ سر تفا | Na.ph | مان الأعدل                                                                                                                                                                                                                                                                                                                                                                                                                                                                                                                                                                                                                                                                                                                                                                                                                                                                                                                                                                                                                                                                                                                                                                                                                                                                                                                                                                                                                                                                                                                                                                                                                                                                                                                                                                                                                                                                                                                                                                                                                                                                                                                          | 40, |
|-------------------|-----------------------|----------|-------|-------------------------------------------------------------------------------------------------------------------------------------------------------------------------------------------------------------------------------------------------------------------------------------------------------------------------------------------------------------------------------------------------------------------------------------------------------------------------------------------------------------------------------------------------------------------------------------------------------------------------------------------------------------------------------------------------------------------------------------------------------------------------------------------------------------------------------------------------------------------------------------------------------------------------------------------------------------------------------------------------------------------------------------------------------------------------------------------------------------------------------------------------------------------------------------------------------------------------------------------------------------------------------------------------------------------------------------------------------------------------------------------------------------------------------------------------------------------------------------------------------------------------------------------------------------------------------------------------------------------------------------------------------------------------------------------------------------------------------------------------------------------------------------------------------------------------------------------------------------------------------------------------------------------------------------------------------------------------------------------------------------------------------------------------------------------------------------------------------------------------------------|-----|
| W 15/15           | TOTAL CONTRACTOR      |          | m     | وعدال الازامة والمخيس                                                                                                                                                                                                                                                                                                                                                                                                                                                                                                                                                                                                                                                                                                                                                                                                                                                                                                                                                                                                                                                                                                                                                                                                                                                                                                                                                                                                                                                                                                                                                                                                                                                                                                                                                                                                                                                                                                                                                                                                                                                                                                               |     |
| Y-Y6A-,7-         | um,                   | MA       | ,,    | يائية المسطح أصال تطهير الدوقع من الأشهار والداروعات والمقاقات والتي يستازم لها الثانية باستلدام<br>والتوفرام الهاموزر) في منطق ذات الطبيعة الزراعية التلهلة والبلد يثمل التطهير والإنه الجذور بعمل لاباق عن<br>والتروع طبقا للتمروط والمواصفات وتطهدات المهادس المشروع طبقة الأصال الرفع المساهي للامل عدود<br>- علاوة 7، وعبيه لكل كم زيادة , المنطق المهادس 1-18                                                                                                                                                                                                                                                                                                                                                                                                                                                                                                                                                                                                                                                                                                                                                                                                                                                                                                                                                                                                                                                                                                                                                                                                                                                                                                                                                                                                                                                                                                                                                                                                                                                                                                                                                                 | •   |
| 17,               | 71                    | tour     | 143   | بقعد تزقة لشهارونغيل بفرتفاع لايكن عن 4 ستروفقطر لايكن عن ٢٠ سم وازادة البطور بفقائل ولكانيا غفرج<br>الدوقع طبقا لتطيمات المهتدس المشرف                                                                                                                                                                                                                                                                                                                                                                                                                                                                                                                                                                                                                                                                                                                                                                                                                                                                                                                                                                                                                                                                                                                                                                                                                                                                                                                                                                                                                                                                                                                                                                                                                                                                                                                                                                                                                                                                                                                                                                                             | •   |
|                   | -                     |          |       | رسان فنش                                                                                                                                                                                                                                                                                                                                                                                                                                                                                                                                                                                                                                                                                                                                                                                                                                                                                                                                                                                                                                                                                                                                                                                                                                                                                                                                                                                                                                                                                                                                                                                                                                                                                                                                                                                                                                                                                                                                                                                                                                                                                                                            |     |
| AV,1+             | 7,71                  | 13,5.    | *     | يقتر النام، اعمل عقر بضنفام الدعات البيكية ليسع الواح الثرية عدا التربة الصغرية وشوية السطح<br>بالان الشوية والرش يقياء الاسولية للوصول فى نسبة الرطوية المطاوية والدك الجد بالهراسات الرصول<br>فى قصى كافة بعاد (1993) من الثاقة البعاة القصوص) ومعل على البنة تصبل ولان الاثرية الرامة المساقة<br>• • • متر من صور الطريق ويتم التقية طبقاً المساوية والقطاعات العرضية المعرفية والرسومات<br>التقديلية المعتدة والبنة ببصوع مشتدلاتة طبقاً الاصول المشاعة ومواصفات الهيئة العلمة للطرق والمهاري<br>وتنفيدات المهتدس المشرفير<br>-عالوة ا جنباتهم لمساقة تكل تاتج العقر وتصبح ١٠١١هنية للم ابتداء من ١٠٢١/١١ . المنظا في مارس٢٠٢٢                                                                                                                                                                                                                                                                                                                                                                                                                                                                                                                                                                                                                                                                                                                                                                                                                                                                                                                                                                                                                                                                                                                                                                                                                                                                                                                                                                                                                                                                                                  |     |
| 10-88-2           | 13                    | TT,A     | 7,    | يقستر قساعب السال حقر بضنته الم قسمات الميكتبية في التربة الشاسكة عدا التربة المسارية (باستادام<br>البندورد) وتسوية السطح بالان التسوية والرش بالدياء الأصوابة الوصول في تسهة الرطوبة المطوية والسك<br>البيد بالهر المسابق المرافق الله المسابق المسابق المسابق المسابق المسابق المسابقة والمقادات المسابقة المسابقة والمقادات المسابقة والمسابقة والمسابقة والمسابقة والمسابقة والمسابقة والمسابقة المسابقة المسابق |     |
|                   | THE REAL PROPERTY.    |          |       | Embenhment (with the )                                                                                                                                                                                                                                                                                                                                                                                                                                                                                                                                                                                                                                                                                                                                                                                                                                                                                                                                                                                                                                                                                                                                                                                                                                                                                                                                                                                                                                                                                                                                                                                                                                                                                                                                                                                                                                                                                                                                                                                                                                                                                                              |     |
|                   |                       |          | ·     | أعمال تحميل وتوريد وتكل كرية مطابقة للمواصفات وتشغيلها باستخدام ألات التسوية بسنك لا يزيد عن ٠٠ مـ                                                                                                                                                                                                                                                                                                                                                                                                                                                                                                                                                                                                                                                                                                                                                                                                                                                                                                                                                                                                                                                                                                                                                                                                                                                                                                                                                                                                                                                                                                                                                                                                                                                                                                                                                                                                                                                                                                                                                                                              | **  |
| OALTTI,O.         | 4414                  | 14,*     | 70    | المتقة في يوليو ٢٠٢٢                                                                                                                                                                                                                                                                                                                                                                                                                                                                                                                                                                                                                                                                                                                                                                                                                                                                                                                                                                                                                                                                                                                                                                                                                                                                                                                                                                                                                                                                                                                                                                                                                                                                                                                                                                                                                                                                                                                                                                                                                                                                                                                | 1.1 |
| 1AET1,            | 161+6                 | Y1.* .   | 70    | حنظ في اغسطس ٢٠٢٢                                                                                                                                                                                                                                                                                                                                                                                                                                                                                                                                                                                                                                                                                                                                                                                                                                                                                                                                                                                                                                                                                                                                                                                                                                                                                                                                                                                                                                                                                                                                                                                                                                                                                                                                                                                                                                                                                                                                                                                                                                                                                                                   | *-1 |
| 1.0150.7,0.       | 1134++                | ¥1,¥     | 70    | المنظ من سيتمبر ٢٠٦٣ على ٢٦ مارس ٢٠٦١                                                                                                                                                                                                                                                                                                                                                                                                                                                                                                                                                                                                                                                                                                                                                                                                                                                                                                                                                                                                                                                                                                                                                                                                                                                                                                                                                                                                                                                                                                                                                                                                                                                                                                                                                                                                                                                                                                                                                                                                                                                                                               | 7.3 |
| **********        | YLY-A                 | YL,0     | Te    | النظة يحد 11 مارس 1.74                                                                                                                                                                                                                                                                                                                                                                                                                                                                                                                                                                                                                                                                                                                                                                                                                                                                                                                                                                                                                                                                                                                                                                                                                                                                                                                                                                                                                                                                                                                                                                                                                                                                                                                                                                                                                                                                                                                                                                                                                                                                                                              | 1.0 |
| Phys.,            | 5214Te                | *        | 7     | مسطة تكل د كم (٢=١,٠٠١)                                                                                                                                                                                                                                                                                                                                                                                                                                                                                                                                                                                                                                                                                                                                                                                                                                                                                                                                                                                                                                                                                                                                                                                                                                                                                                                                                                                                                                                                                                                                                                                                                                                                                                                                                                                                                                                                                                                                                                                                                                                                                                             | *** |
| 111717-,          | VLT-A                 | 10       | 70    | سنطة بكل ۱۲ كم (۱۰ ۵۰۱)                                                                                                                                                                                                                                                                                                                                                                                                                                                                                                                                                                                                                                                                                                                                                                                                                                                                                                                                                                                                                                                                                                                                                                                                                                                                                                                                                                                                                                                                                                                                                                                                                                                                                                                                                                                                                                                                                                                                                                                                                                                                                                             | 1.1 |
| CONTRUCTOR STREET | A STATE OF THE PARTY. |          |       | تسعة عشر مليون و خسسانة الف جنيه فلط لاغير                                                                                                                                                                                                                                                                                                                                                                                                                                                                                                                                                                                                                                                                                                                                                                                                                                                                                                                                                                                                                                                                                                                                                                                                                                                                                                                                                                                                                                                                                                                                                                                                                                                                                                                                                                                                                                                                                                                                                                                                                                                                                          |     |

| ملاحظات | الكمية   | الوحدة | التصنيف            | الى المحطة رقم | من المحطة رقم | 1 |
|---------|----------|--------|--------------------|----------------|---------------|---|
|         | 1571.,17 | . ,,   | اعمال تطهير        | 225+180        | 224+860       |   |
|         | 1097,7   | 7,     | اعدال قطع احلال    | 225+180        | 224+860       |   |
|         | ۳٠       | نظة    | ازالة اشجار و تخيل | 225+180        | 224+980       | 1 |
|         | 77868,1  | · re   | اعمال الردم        | 224+640        | 224+376       |   |
|         | 17177.,7 | .,     | اعدن الردم         | 225+376        | 224+900       | T |

ملاحظات: -

الكمية الاجمالية للأعمال حتى تاريخة مهدى المشروع مكتب الد حسن مهدى مدير المشروع مرا المنفروع مرا الممارية المنفرة عليب الفني مرا الممارية المنفرة عليب الفني التوقيع المنفرة المنفرة

|              |                     |          |                     |        |                  | تماد هصر کمیاد<br>القطار السریج (<br>هصر احمال | اسم العشروع : مشروع |               | "                                         |     |  |
|--------------|---------------------|----------|---------------------|--------|------------------|------------------------------------------------|---------------------|---------------|-------------------------------------------|-----|--|
| college      | فية وسق<br>فرى بنية | ستر دیند | المياطرة<br>المالية | ابعطن  | حصية فلخية (برج) | رقرهت                                          | هل هيسطةرش          | من المحلة رقم | ميد                                       | ,   |  |
| شهر اغطن ۱۳. | 343733,1            | 34,5     | 17Y41               | 16713  | 11711,07         |                                                | 225+180             | 224+860       | اصال علهير الارش الطبيعية اغسطس ـ ٢٠١٢    | •   |  |
|              | 1.4                 | 4        | 74                  | 7.     | F.               |                                                | 225+180             | 224+980       | ومدنعيل                                   |     |  |
| شهر اغسطس ۲۳ | 170077,2            | 71,4     | LITT                | 11     | 1,417,5          |                                                | 225+180             | 224+869       | اصل قطع لعكل في تربة متعلمكة اخسطس ـ ٢٠١٢ | ,   |  |
|              |                     | ~~:!!!   | -30                 |        | 110              |                                                |                     | y             | اعسال الردم                               | Г   |  |
|              | 177770,0            | 14,0     | TATE                | APTS   | VY,ATSA          | 4/4                                            |                     |               | النظافي بوليو ١٠٦٢                        |     |  |
|              | A-3771,#            | *1,*     | 11147               | *****  | 141-1,-1         | . * * / * . * * / * * .                        |                     | 9             | النتظ في اخسطس ٢٠٩٢                       |     |  |
|              | ALTF#T1,1           | ¥1,¥     | STYLAT              | 1134++ | 143441,03        | :                                              | 92                  |               | لنظة من ميشير ٢٠١٢ علي ٢٦ مارس ٢٠١٤       | ,   |  |
|              | 1944775,0           | 71,0     | ****                | ¥17.A  | F1313,4F         |                                                | 225+376             | 224+376       | فنظ بد 17 مارس 1۰۲۵                       | - 1 |  |
|              | 1113.0              | •        | 44474               | 11147. | 171515,17        |                                                | ,                   |               | سطة نكل و غم (٢٠٠١,٥٠١)                   |     |  |
|              | A#111.              |          | *****               | ¥17.A, | ¥111.,1.         | /                                              |                     |               | (**************************************   | 1   |  |
|              | 3 4 3               | 31.53    |                     |        | 4                |                                                |                     |               | HERENE CHECKENIC CONTRACTOR               | No. |  |