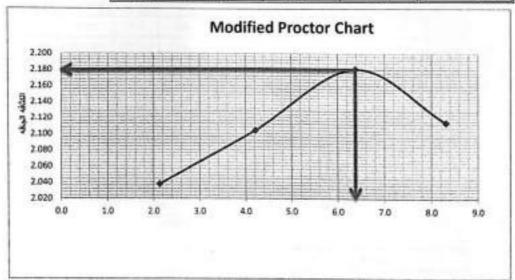

# محضر اعتماد حصر كميات

التاريخ: ٢٠٢٤/٠٩/٢٢

اسم المشروع: مشروع القطار السريع (أكتوبر - أسوان)

قامت شركة اكس واي زد (XYZ) للأعمال المساحية (استشاري الاعمال المساحية لهيئة الطرق والكباري)

باعتماد الكميات المنفذة الخاصة بشركة الامين للمقاولات والتوريدات

| ملاحظات | الكمية   | الوحدة | التصنيف            | الى المحطة رقم | من المحطة رقم | 1 |
|---------|----------|--------|--------------------|----------------|---------------|---|
|         | 1571.,17 | . ,,   | اعمال تطهير        | 225+180        | 224+860       |   |
|         | 1097,7   | 7,     | اعدال قطع احلال    | 225+180        | 224+860       |   |
|         | ۳٠       | نظة    | ازالة اشجار و تخيل | 225+180        | 224+980       | 1 |
|         | 77868,1  | · re   | اعمال الردم        | 224+640        | 224+376       |   |
|         | 17177.,7 | .,     | اعدن الردم         | 225+376        | 224+900       | T |

ملاحظات: -

الكمية الاجمالية للأعمال حتى تاريخة مهدى المشروع مكتب الد حسن مهدى مدير المشروع مرا المنفروع مرا الممارية المنفرة عليب الفني مرا الممارية المنفرة عليب الفني التوقيع المنفرة المنفرة

|              |                     |          |                     |        |                  | تماد هصر کمیاد<br>القطار السریج (<br>هصر احمال | اسم العشروع : مشروع |               | "                                         |     |  |
|--------------|---------------------|----------|---------------------|--------|------------------|------------------------------------------------|---------------------|---------------|-------------------------------------------|-----|--|
| college      | فية وسق<br>فرى بنية | ستر دیند | المياطرة<br>المالية | ابعطن  | حصية فلخية (برج) | رقرهت                                          | هل هيسطةرش          | من المحلة رقم | ميد                                       | ,   |  |
| شهر اغطن ۱۳. | 343733,1            | 34,5     | 17Y41               | 16713  | 11711,07         |                                                | 225+180             | 224+860       | اصال علهير الارش الطبيعية اغسطس ـ ٢٠١٢    | •   |  |
|              | 1.4                 | 4        | 74                  | 7.     | F.               |                                                | 225+180             | 224+980       | ومدنعيل                                   |     |  |
| شهر اغسطس ۲۳ | 170077,2            | 71,4     | LITT                | 11     | 1,417,5          |                                                | 225+180             | 224+869       | اصل قطع لعكل في تربة متعلمكة اخسطس ـ ٢٠١٢ | ,   |  |
|              |                     | ~~:!!!   | -30                 |        | 110              |                                                |                     | y             | اعسال الردم                               | Г   |  |
|              | 177770,0            | 14,0     | TATE                | APTS   | VY,ATSA          | 4/4                                            |                     |               | النظافي بوليو ١٠٦٢                        |     |  |
|              | A-3771,#            | *1,*     | 11147               | *****  | 141-1,-1         | . * * / * . * * / * * .                        |                     | 9             | النتظ في اخسطس ٢٠٩٢                       |     |  |
|              | ALTF#T1,1           | ¥1,¥     | STYLAT              | 1134++ | 143441,03        | :                                              | 92                  |               | لنظة من ميشير ٢٠١٢ علي ٢٦ مارس ٢٠١٤       | ,   |  |
|              | 1944775,0           | 71,0     | ****                | ¥17.A  | F1313,4F         |                                                | 225+376             | 224+376       | فنظ بد 17 مارس 1۰۲۵                       | - 1 |  |
|              | 1113.0              | •        | 44474               | 11147. | 171515,17        |                                                | ,                   |               | سطة نكل و غم (٢٠٠١,٥٠١)                   |     |  |
|              | A#111.              |          | *****               | ¥17.A, | ¥111.,1.         | /                                              |                     |               | (**************************************   | 1   |  |
|              | 3 4 3               | 31.53    |                     |        | 4                |                                                |                     |               | HERENE CHECKENIC CONTRACTOR               | No. |  |