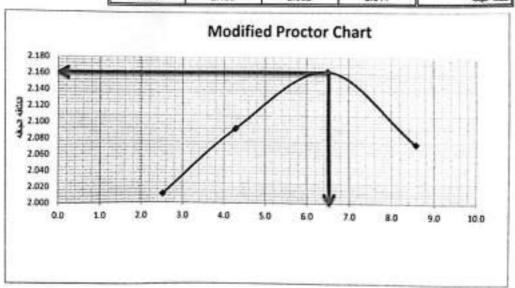

-----|-------|-------|-------|-------|-------|-------|
| زن ليقه                  | 75.3  | 74.1  | 73    | 76.1  | 74.2  | 74.9  | 73.5  | 72    |
| رزن لجفه + لمنه رشه      | 150.0 | 150.0 | 150.0 | 150.0 | 150.0 | 150.0 | 150.0 | 150.0 |
| رزن الجلله + المرته جاله | 148.3 | 148   | 146.8 | 147   | 145.8 | 145   | 144   | 143.8 |
| وزن المهاد               | 1.7   | 2.0   | 3.2   | 3.0   | 4.2   | 5.0   | 6.0   | 6.2   |
| رزن العيله جافه          | 73    | 73.9  | 73.8  | 70.9  | 71.6  | 70.1  | 70,5  | 71.8  |
| المحترى المالي %         | 2.3   | 2.7   | 4.3   | 4.2   | 5.9   | 7.1   | 8.5   | 8.6   |
| ماوسط المحاري المالي %   | 5     | 2     | 3     | 4.3   | 5     | 6.    | 5     | 8.    |
| للافه لبقه               | 11    | 2.0   | 92    | 2.0   | 63    | 2.1   | 74    | 2.0   |



EGSCO

1/1777

1/1777

1/1777

1/1777

1/1777

1/1777

1/1777

مهندس همصدل ۱۰ محمد دا م

قتي النصل <u>المحكم</u> التوفيخا

# اختيار لسبة تحميل كاليفورنيا ASTM D1883 (C.B.R)

|       |                           | A-1-a | تصليف العيته                    |
|-------|---------------------------|-------|---------------------------------|
| 66    | هد غشریات                 | 56    | هد غضريات                       |
| 15    | رقم فيقه                  | 2131  | هجم القالب (سبلا)               |
| 30    | وزن فيقه                  | 1219  | وزن فاقبار جم)                  |
| 150   | وژن لیفته جامیته رخیه وم  | 10115 | رزن الثقب خوزن العبله رطبه (جم) |
| 142.8 | وزن الجانه داميته بيطة جم | 4826  | وزن فعنه رطبه (بم)              |
| 7.2   | وزن الداء هم              | 2,265 | تعلقة ترخية (بد) س