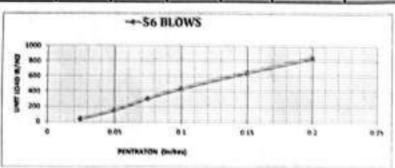

وو          | 9.160 | [ryunise] was with just   |
| LIN  | الماور الغارية           | 2101  | (nin-tel) the top any     |
|      |                          | ***   | del tru                   |

#### biglis dalimina

| 7.62     | 5,08    | 3.81     | 2,54    | 1.95   | 1.27    | 0,635   | 19,33       | 2/1     |
|----------|---------|----------|---------|--------|---------|---------|-------------|---------|
| 0.3      | 0.2     | 0.15     | 0.1     | 0.075  | 0.05    | 0.025   | *100/13     | 20      |
| 1783.0   | 1140    | 877.0    | 585.0   | 410.0  | 199.0   | 47.0    | Ng 14/30    |         |
| 3929.732 | 2512.56 | 1932.908 | 1289.34 | 903.64 | 438.596 | 103.588 | water stays | , m? m. |
| 1310.505 | 837.9   | 644,595  | 429.975 | 301.35 | 146.268 | 34.845  | BINGUM      | 1       |



55.8% C.B.R\*44

AND IN THE REPORT OF THE PROPERTY OF THE PROPE

احدوس عطبه

1,11,20 GOLDETT

## Modified Proctor: ASTM D1557

| نوع العينه:  | عيلة تراب |  |  |  |
|--------------|-----------|--|--|--|
| تصنيف المنة: | A-1-a     |  |  |  |
| - 144VI = 11 |           |  |  |  |

| 2.188 | المسى كثافه جافه |  |  |
|-------|------------------|--|--|
| 5.5   | المهاد الإصبولية |  |  |

| 5731 | وزن القالب |
|------|------------|
| 2140 | مم اللب    |

| 4     | 3     | 2     | 1       | رقم الاعتبار            |
|-------|-------|-------|---------|-------------------------|
| 10588 | 10670 | 10496 | 10140.0 | وزن القالب+ العينه رطبه |
| 4857  | 4939  | 4765  | 4409.0  | وزن التربه الرشه        |
| 2.270 | 2.308 | 2.227 | 2.060   | تلاقه الركبة            |

| لزليقة                | 1 1