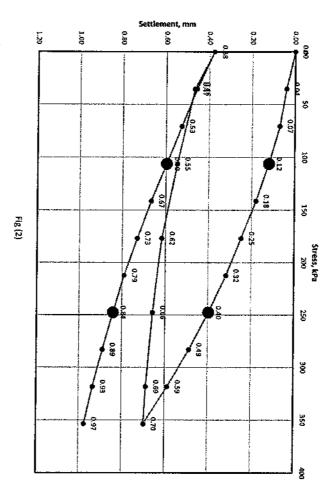

| Ĥ              |            |
|                                                 |                |            |
|                                                 |                |            |
|                                                 |                | 17.00      |
|                                                 |                | kN/m³      |
|                                                 |                |            |
|                                                 |                |            |
| ı                                               | 3              | <u>a</u>   |
|                                                 | 354<br>4       |            |
|                                                 | Ŗ              | ē          |



| مدير المعمل<br>أد. عمرو زكوبا الوكيل                         | E <sub>2</sub> /E <sub>1</sub> | E.2                   | Ē.                                                  | ΔS <sub>2</sub> | ΔS <sub>1</sub> | 1" Loading Cycle<br>o <sub>1</sub> 353.<br>0.7 <sub>G1</sub> 247.<br>106.                                   |
|--------------------------------------------------------------|--------------------------------|-----------------------|-----------------------------------------------------|-----------------|-----------------|-------------------------------------------------------------------------------------------------------------|
|                                                              | 1.14                           | E, 261,625 kPa        | E <sub>1</sub> 230,104 kPa