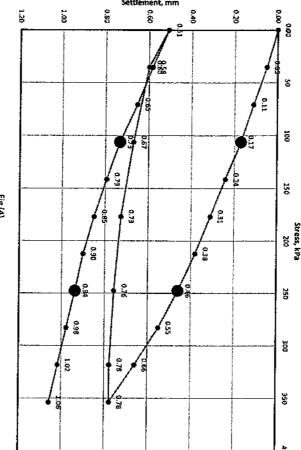

|
|                                     |      | 250                |                                                                             |
|                                     |      | 300                |                                                                             |
|                                     |      |                    | 3 ā                                                                         |
|                                     |      | 350                | 354<br>354                                                                  |
|                                     |      |                    | 퉑                                                                           |



|                  | مدور المعمل<br>أ.د. عمرو ذكونا الوكيل            | E <sub>2</sub> /E <sub>1</sub> 1.43 | E <sub>1</sub> 219,524 kPa<br>E <sub>2</sub> 313,092 kPa                | ΔS <sub>2</sub> 0.290 mm<br>ΔS <sub>2</sub> 0.203 mm | 1 <sup>st</sup> Loading Cycle<br>σ <sub>1</sub> 353.6777 kPa<br>0.7σ <sub>1</sub> 247.5744 kPa<br>106.1033 kPa |
|------------------|--------------------------------------------------|-------------------------------------|-------------------------------------------------------------------------|------------------------------------------------------|----------------------------------------------------------------------------------------------------------------|
|                  |                                                  |