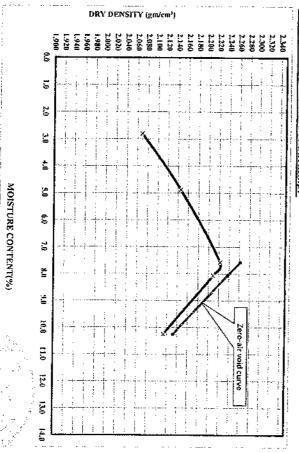

7 | 2.330 |
| Dry density (g/cm <sup>3</sup> )   | 2.069 | 2.145 | 2.222 | 2,209 | 2.114 |
| Zero-air Void curve                |       |       | 2.262 | 2.237 | 2.133 |

## B- Moisture Calculations:-

| Weight.of wet soil+container (g)   | 250.0 | 250.0 | 250.0 | 250.0 | 250.0 |
|------------------------------------|-------|-------|-------|-------|-------|
| Weight.of dry soil+container (g)   | 244.0 | 240.0 | 235.0 | 3228  | 730 0 |
| Weight of container (g)            | 30.0  | 35.0  | 37.A  | 73 A  | 16.0  |
| D ******************************** | 0.00  | 0.00  | 37.0  | 33.0  | 33.0  |
| moisture content(%)                | 2.8   | 4.9   | 7.6   | 1.8   | 10.3  |
|                                    |       |       |       | 4.1   | F ( ) |

## C - Dry density-Moisture relationship:-



Tel: 802 03 4704595 - 002 034701191 Kilo 23 Alexandria - Cairo Desert Road - Merghem

M.D.D=

2.222 7.6

gm/cm³ %

Email : civdept@comibassal.com

WebSite: www.comibassal.com





49 El Horria Ave. Alex,Egypt
Tel: 002 033920176 - 002 033931482
Fax :002 033900476 Email: internal-inspection@comibassal.com



## OMIBASSAI ernal inspection and laborate International Controllers

edited by : Egyption General Authority for Petroleum under No. 34/29-11-2011

# Absorption & Specific Gravity for Aggregate AASHTO T85 - ASTM C127

| Weight of sample                             | 2500   |
|----------------------------------------------|--------|
|                                              |        |
| Weight of saturated - dry surface sample (B) | 2538.5 |
| Weight of saturated sample in water (C