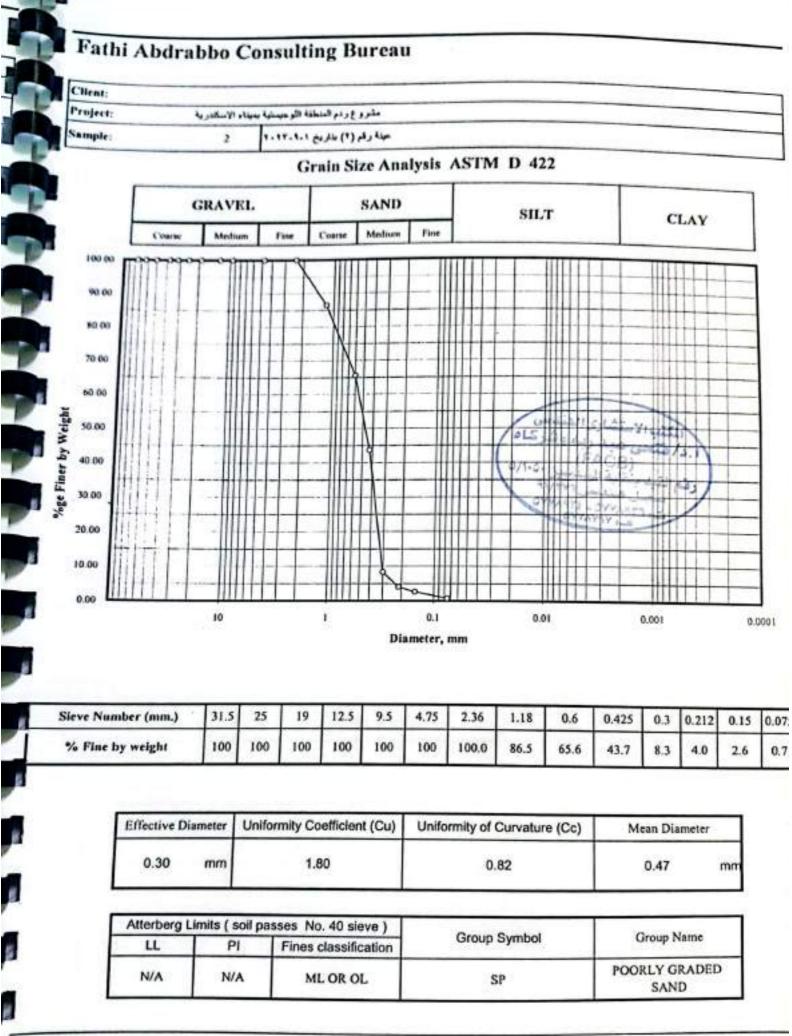

| ستلام ابتدائى                                                    | بة تلطري و الكبارى<br>مسة – غرب الدلما<br>مصة – غرب الدلما                                       | التطلة الك |
|------------------------------------------------------------------|--------------------------------------------------------------------------------------------------|------------|
| ية بحوض المراس بميناء الاسكندرية ﴿ لتنفيذ                        |                                                                                                  |            |
| ت العامة و المقاولات عقد رقم :(۲۰۲۳/۲۰۲۲/۹۹٦)                    | الثالث ) تنفيذ مكتب EMG للتوريدات                                                                | القطاع     |
|                                                                  | يوم ال <mark>خميس الموافق ٢٠ / ٣ /٢٠ ٤</mark> ويناءا<br>، EMG للتوريدات العامة و المقاولات) – عق |            |
|                                                                  | تطلب فيه استلام الأعمال المسندة إليها استلاما                                                    |            |
|                                                                  | بن هيئة ميناء الاسكندرية :-                                                                      |            |
| ۲۸ طرایس<br>۲۰ اعراج کی مهندس مدنی                               | يد المهندس/ محمد أحمد كامل محمد فرج<br>يدة المهندسة/ صباح رجب عبد الفتاح                         | ۱ – الس    |
|                                                                  | - عن الهيئة العامة للطرق و الكباري :-                                                            | ئانيا :    |
| -عمین عسین مدیسر عسام الصیانیـــــــــــــــــــــــــــــــــــ | يدة المهندسة/ مروة محمد سعيد<br>يد المهندس/ أحمد على الغيطي                                      |            |
| جمر يجمر المراجل                                                 | - عن المكتب الاستشارى :-<br>سيد المهندس/ أحمد محمد حلمي الفرس ال                                 |            |
| مح <del>يرة الم</del> سروع                                       | <ul> <li>عن الشركة المنفذة :-<br/>يد المهندس/ أحمد رشدى الششتاوى</li></ul>                       |            |
| الظاهرية للاعمال تبين رجود هبوط في بعض الأماكن نظرا              | د اجتمعت اللجنة وأفادت بأنه و بعد المعاينة ال                                                    | • رقد      |
| بالة الراهنة .                                                   | بة التربة و تمت أعمال الاستلام الابتداني بالحا                                                   | لطبيع      |
| قبول فائق الإحترام والتقدير ، ، ، ،                              | و تفضلوا سيادتكم بق                                                                              |            |
| رنيس الإدارة المركزية<br>المنطقة الخامسة عرب الدليّا             |                                                                                                  |            |
| رالإسكندرية - مرسى مطروح)<br>عميد مهندس / محمد                   |                                                                                                  |            |
| هاني محمد محمود طه                                               |                                                                                                  |            |

مىينى مىمى للطرق والخباري (GARB) مزارة النقل

The Sty Canton

بخصوص :- إعمال انشاء المنطقة اللوجيستية بحوض المتراس بميناء الاحتدرية ( القطاع الثالث ) مقاونة :- شركة E.M.G للترديدات العامة والمقارلات

بمناسبة انتبهاء الاعمال الخاصية بالعلية عالية وعمل المستخلص الختامي