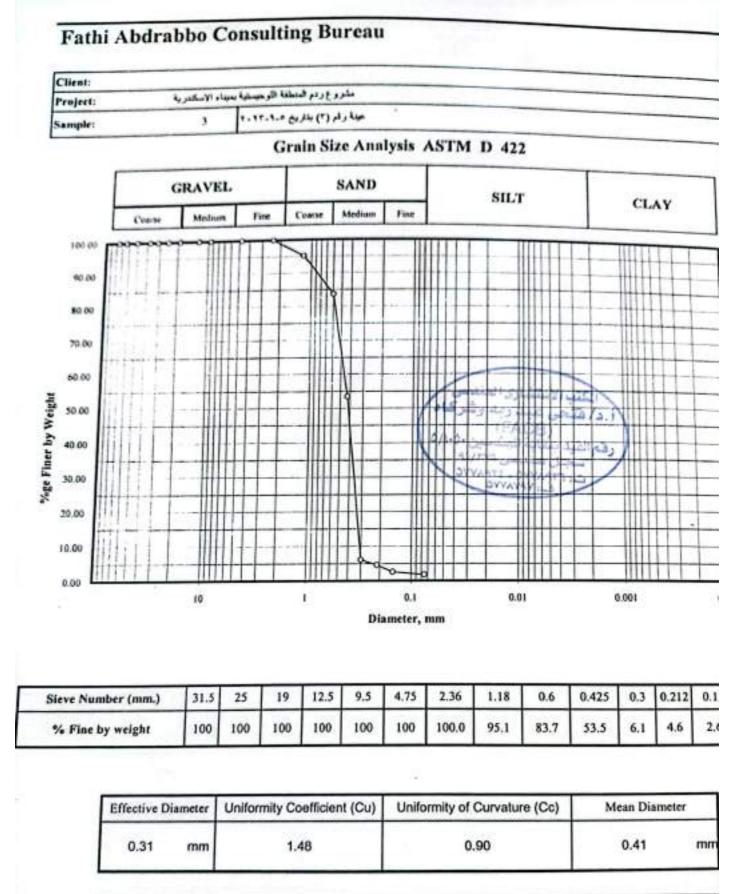

| ستلام ابتدائى                                                    | بة تلطري و الكبارى<br>مسة – غرب الدلما<br>مصة – غرب الدلما                                       | التطلة الك |
|------------------------------------------------------------------|--------------------------------------------------------------------------------------------------|------------|
| ية بحوض المراس بميناء الاسكندرية ﴿ لتنفيذ                        |                                                                                                  |            |
| ت العامة و المقاولات عقد رقم :(۲۰۲۳/۲۰۲۲/۹۹٦)                    | الثالث ) تنفيذ مكتب EMG للتوريدات                                                                | القطاع     |
|                                                                  | يوم ال <mark>خميس الموافق ٢٠ / ٣ /٢٠ ٤</mark> ويناءا<br>، EMG للتوريدات العامة و المقاولات) – عق |            |
|                                                                  | تطلب فيه استلام الأعمال المسندة إليها استلاما                                                    |            |
|                                                                  | بن هيئة ميناء الاسكندرية :-                                                                      |            |
| ۲۸ طرایس<br>۲۰ اعراج کی مهندس مدنی                               | يد المهندس/ محمد أحمد كامل محمد فرج<br>يدة المهندسة/ صباح رجب عبد الفتاح                         | ۱ – الس    |
|                                                                  | - عن الهيئة العامة للطرق و الكباري :-                                                            | ئانيا :    |
| -عمین عسین مدیسر عسام الصیانیـــــــــــــــــــــــــــــــــــ | يدة المهندسة/ مروة محمد سعيد<br>يد المهندس/ أحمد على الغيطي                                      |            |
| جمر يجمر المراجل                                                 | - عن المكتب الاستشارى :-<br>سيد المهندس/ أحمد محمد حلمي الفرس ال                                 |            |
| مح <del>يرة الم</del> سروع                                       | <ul> <li>عن الشركة المنفذة :-<br/>يد المهندس/ أحمد رشدى الششتاوى</li></ul>                       |            |
| الظاهرية للاعمال تبين رجود هبوط في بعض الأماكن نظرا              | د اجتمعت اللجنة وأفادت بأنه و بعد المعاينة ال                                                    | • رقد      |
| بالة الراهنة .                                                   | بة التربة و تمت أعمال الاستلام الابتداني بالحا                                                   | لطبيع      |
| قبول فائق الإحترام والتقدير ، ، ، ،                              | و تفضلوا سيادتكم بق                                                                              |            |
| رنيس الإدارة المركزية<br>المنطقة الخامسة عرب الدليّا             |                                                                                                  |            |
| رالإسكندرية - مرسى مطروح)<br>عميد مهندس / محمد                   |                                                                                                  |            |
| هاني محمد محمود طه                                               |                                                                                                  |            |

مىينى مىمى للطرق والخباري (GARB) مزارة النقل

The Sty Canton

بخصوص :- إعمال انشاء المنطقة اللوجيستية بحوض المتراس بميناء الاحتدرية ( القطاع الثالث ) مقاونة :- شركة E.M.G للترديدات العامة والمقارلات

بمناسبة انتبهاء الاعمال الخاصية بالعلية عالية وعمل المستخلص الختامي