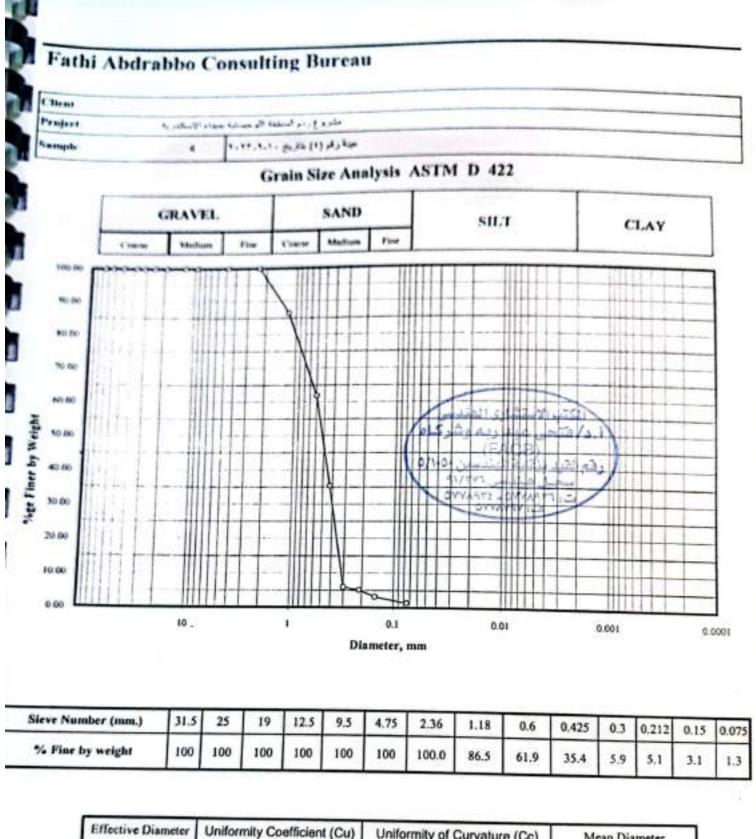

# التقييم الفنسي

\*\* لمشروع انشاء المنطقة اللوجيستية بحوض المتراس بميناء الاسكندرية (القطاع الثالث).
\*\* تنفيذ : مكتب EMG للتوريدات العامة والمقاولات
\*\* إشراف : المنطقة الخامسة – قطاع غرب الدلتا

الحسابات المالية ومفصل التقييم وقيمة خصومات مشروع إنشاء المنطقة اللوجيستية بحوض المتراس بميناء الاسكندرية (القطاع الثالث) تنفيذ : مكتب EMGللتوريدات العامة والمقاولات إشراف : المنطقة الخامسة – قطاع غرب الدلتا

إنه في يوم السبت الموافق 2025/3/22 وبناء علي القرار الإداري رقم (121) بتاريخ 2022/09/14 الصادر من السيد العميد المهندس / رئيس الإدارة المركزية - منطقة غرب الدلتا ومحضر الاستلام الابتدائي للعملية المؤرخ في 3/20/ 2025 تم عمل التقييم الفني للعملية عاليه وقد اجتمعت اللجنة المشكلة من كلاً من :-

| رنيساً    | (مدير عام الصيانه بالهينة)              | <ol> <li>المىيدە المهندسة / مروة محمد سعيد</li> </ol> |
|-----------|-----------------------------------------|-------------------------------------------------------|
| عضوأ      | (ممثل الهينة )                          | 2-السيد المهندس / احمد علي                            |
| عضوأ      | (معمل المنطقة المشرفة)                  | 3-السيد المهندس / عبدالله عبدالمحسن                   |
| عضوأ      | (مكتب دكتور فتحي عبدريه استشاري الهينة) | 4-السيد المهندس / احمد الفرس                          |
| سية) عضوا | (مكتب بريليانتكونسلت للاستشارات الهند   | 5-السيد المهندس / عادل جمال الدين احمد                |
| (ت) عضوا  | (مكتب EMG للتوريدات العامة والمقاوا     | 6-السيد المهندس / احمد رشدي الششتاوي                  |