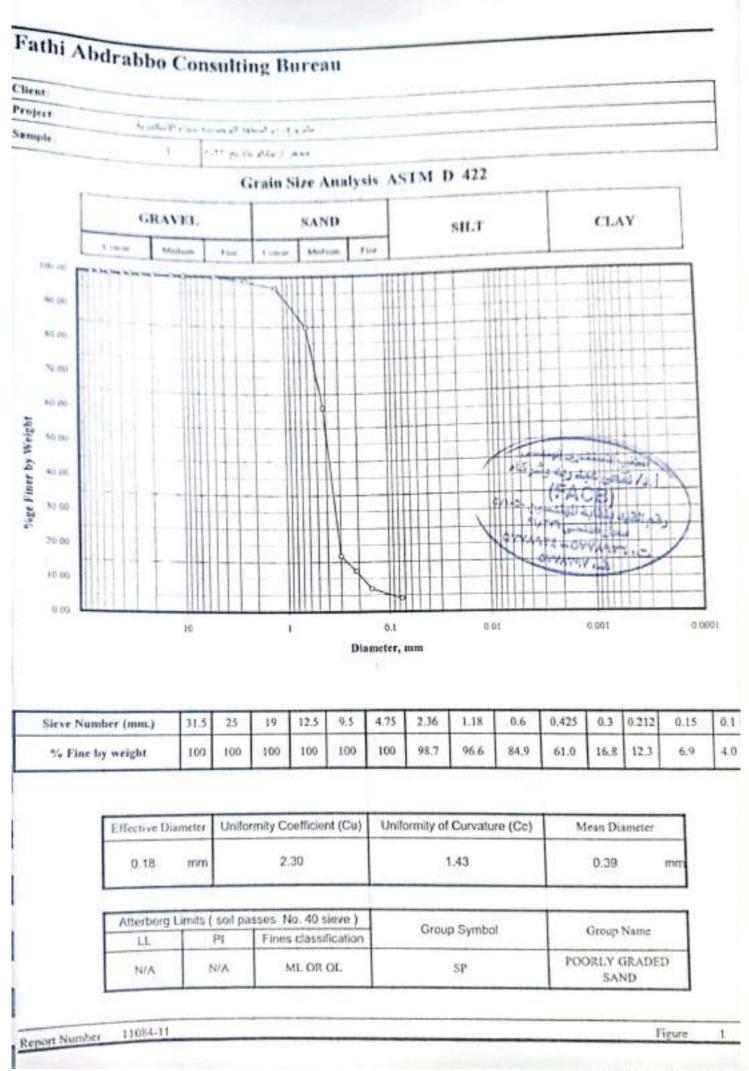

|

٦

v





### Fathi Abdrabbo Consulting Bureau lient: oject: مشروع ردم المنطقة اللوحيستية سيباه الإسكندرية mple: 2 ممدر المهدى بتاريخ ١٠١ Grain Size Analysis ASTM D 422 GRAVEL. CLAY SAND SILT Coanse Medium Fine Coarse Medium Fire 100.001 90.00 \$0.00 70.00 60.00 50,00 11 10-12/3 40.00 418 4/1-b 30.00 \$ 10.00 11.12 0.00 5.00 0.1 0.01 0.001 10 ۱ 0.0001 Diameter, mm 4.75 19 12.5 9.5 2.36 1.18 0.6 0.425 0.212 31.5 25 0.3 0.15 ve Number (mm.) 0.1 100 100 100 98.7 96.4 100 100 83.7 48.8 100 18.3 13.3 7.5 4.7 Fine by weight Uniformity Coefficient (Cu) Uniformity of Curvature (Cc) Effective Diameter Mean Diameter 2.73 1.43 0.43 mm 0.17 mm Atterberg Limits ( soil passes No. 40 sieve ) Group Symbol Group Name Fines classification PI LL POORLY GRADED ML OR OL SP N/A N/A SAND

eber 11084-11



mber 11084-11