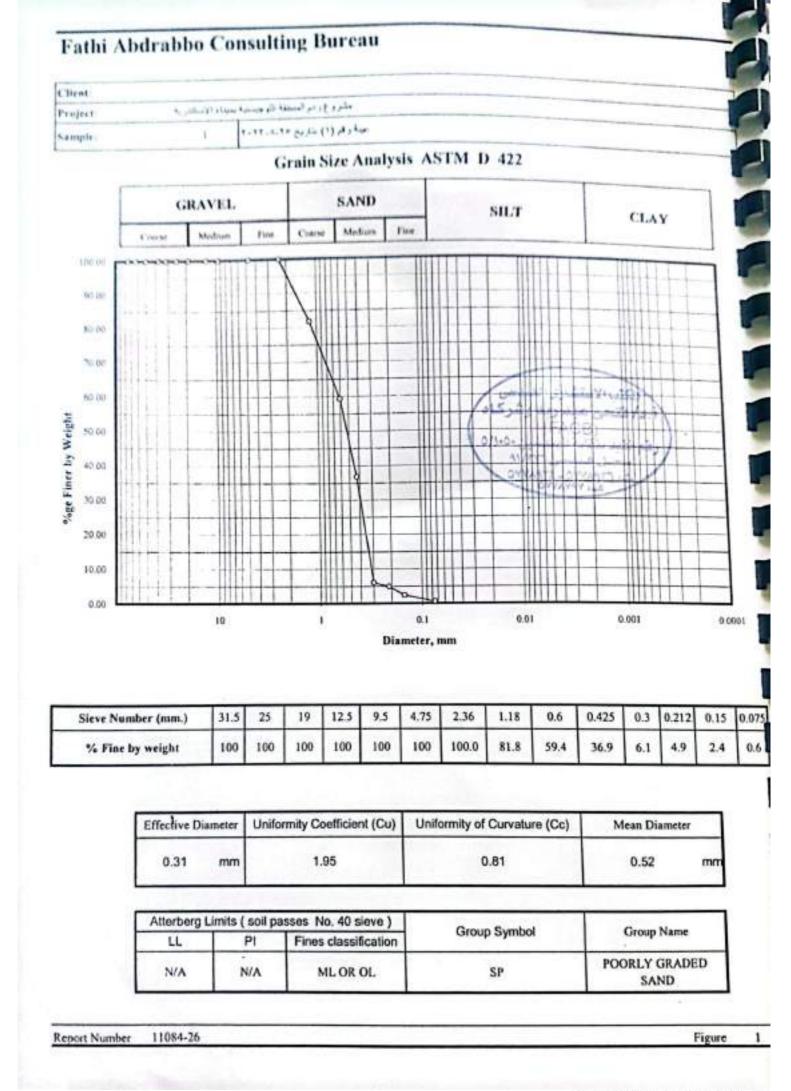

| ستلام ابتدائى                                                    | بة تلطري و الكبارى<br>مسة – غرب الدلما<br>مصة – غرب الدلما                                       | التطلة الك |
|------------------------------------------------------------------|--------------------------------------------------------------------------------------------------|------------|
| ية بحوض المراس بميناء الاسكندرية ﴿ لتنفيذ                        |                                                                                                  |            |
| ت العامة و المقاولات عقد رقم :(۲۰۲۳/۲۰۲۲/۹۹٦)                    | الثالث ) تنفيذ مكتب EMG للتوريدات                                                                | القطاع     |
|                                                                  | يوم ال <mark>خميس الموافق ٢٠ / ٣ /٢٠ ٤</mark> ويناءا<br>، EMG للتوريدات العامة و المقاولات) – عق |            |
|                                                                  | تطلب فيه استلام الأعمال المسندة إليها استلاما                                                    |            |
|                                                                  | بن هيئة ميناء الاسكندرية :-                                                                      |            |
| ۲۸ طرایس<br>۲۰ اعراج کی مهندس مدنی                               | يد المهندس/ محمد أحمد كامل محمد فرج<br>يدة المهندسة/ صباح رجب عبد الفتاح                         | ۱ – الس    |
|                                                                  | - عن الهيئة العامة للطرق و الكباري :-                                                            | ئانيا :    |
| -عمین عسین مدیسر عسام الصیانیـــــــــــــــــــــــــــــــــــ | يدة المهندسة/ مروة محمد سعيد<br>يد المهندس/ أحمد على الغيطي                                      |            |
| جمر يجمر المراجل                                                 | - عن المكتب الاستشارى :-<br>سيد المهندس/ أحمد محمد حلمي الفرس ال                                 |            |
| مح <del>يرة الم</del> سروع                                       | <ul> <li>عن الشركة المنفذة :-<br/>يد المهندس/ أحمد رشدى الششتاوى</li></ul>                       |            |
| الظاهرية للاعمال تبين رجود هبوط في بعض الأماكن نظرا              | د اجتمعت اللجنة وأفادت بأنه و بعد المعاينة ال                                                    | • رقد      |
| بالة الراهنة .                                                   | بة التربة و تمت أعمال الاستلام الابتداني بالحا                                                   | لطبيع      |
| قبول فائق الإحترام والتقدير ، ، ، ،                              | و تفضلوا سيادتكم بق                                                                              |            |
| رنيس الإدارة المركزية<br>المنطقة الخامسة عرب الدليّا             |                                                                                                  |            |
| رالإسكندرية - مرسى مطروح)<br>عميد مهندس / محمد                   |                                                                                                  |            |
| هاني محمد محمود طه                                               |                                                                                                  |            |

مىينى مىمى للطرق والخباري (GARB) مزارة النقل

The Sty Canton

بخصوص :- إعمال انشاء المنطقة اللوجيستية بحوض المتراس بميناء الاحتدرية ( القطاع الثالث ) مقاونة :- شركة E.M.G للترديدات العامة والمقارلات

بمناسبة انتبهاء الاعمال الخاصية بالعلية عالية وعمل المستخلص الختامي